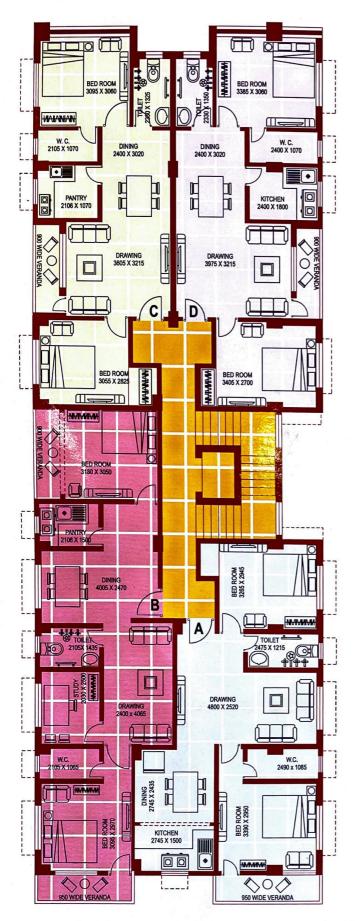

## TYPICAL FLOOR PLAN

AREA STATEMENT

| FLAT<br>MKD. | SALEABLE AREA |
|--------------|---------------|--------------|---------------|--------------|---------------|--------------|---------------|
| А            | 952 SQFT.     | С            | 838 SQFT.     | Е            | 838 SQFT.     | G            | 1022 SQFT.    |
| В            | 1020 SQFT.    | D            | 893 SQFT.     | F            | 838 SQFT.     | H            | 952 SQFT.     |