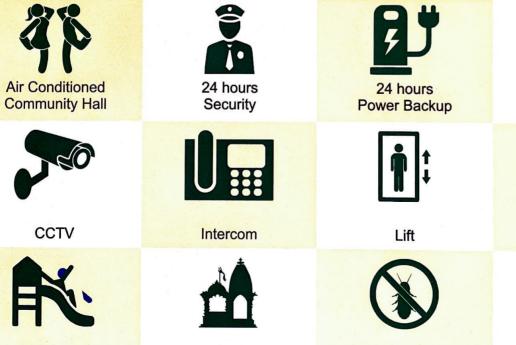

24 hours Water Supply

Children Park

**Rooftop Temple** 

**Termite Treatment** 

A.C. Gym Center