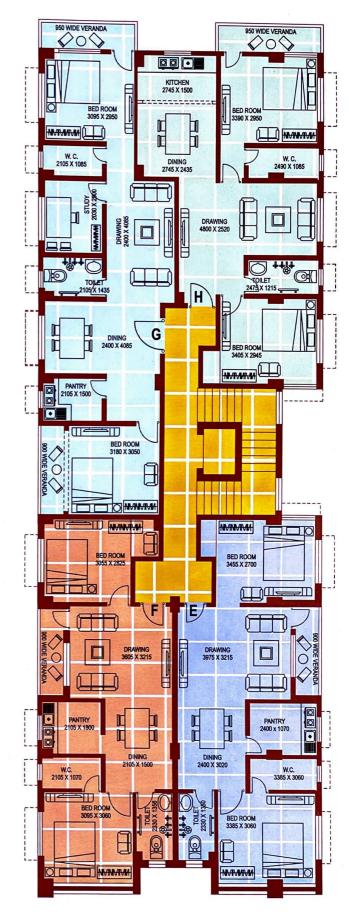

## TYPICAL FLOOR PLAN

AREA STATEMENT

| FLAT<br>MKD. | SALEABLE AREA |
|--------------|---------------|--------------|---------------|--------------|---------------|--------------|---------------|
| А            | 952 SQFT.     | С            | 838 SQFT.     | Е            | 838 SQFT.     | G            | 1022 SQFT.    |
| В            | 1020 SQFT.    | D            | 893 SQFT.     | F            | 838 SQFT.     | H            | 952 SQFT.     |