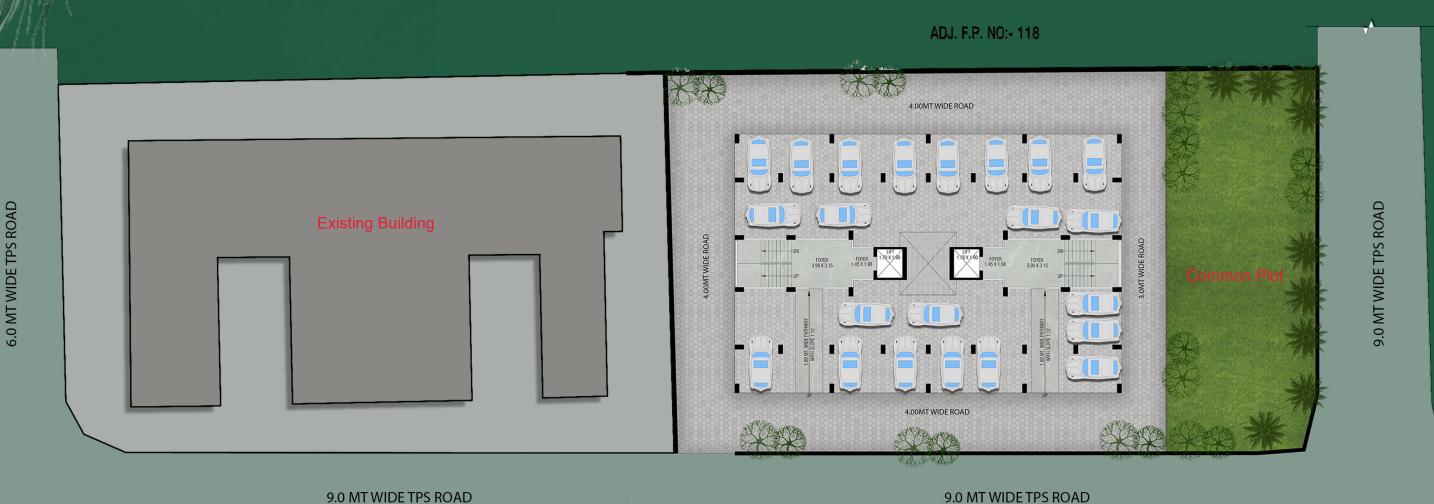

# GROUND FLOOR PARKING LAYOUT

## GROUND FLOOR PARKING LAYOUT

ADJ. F.P. NO:- 118