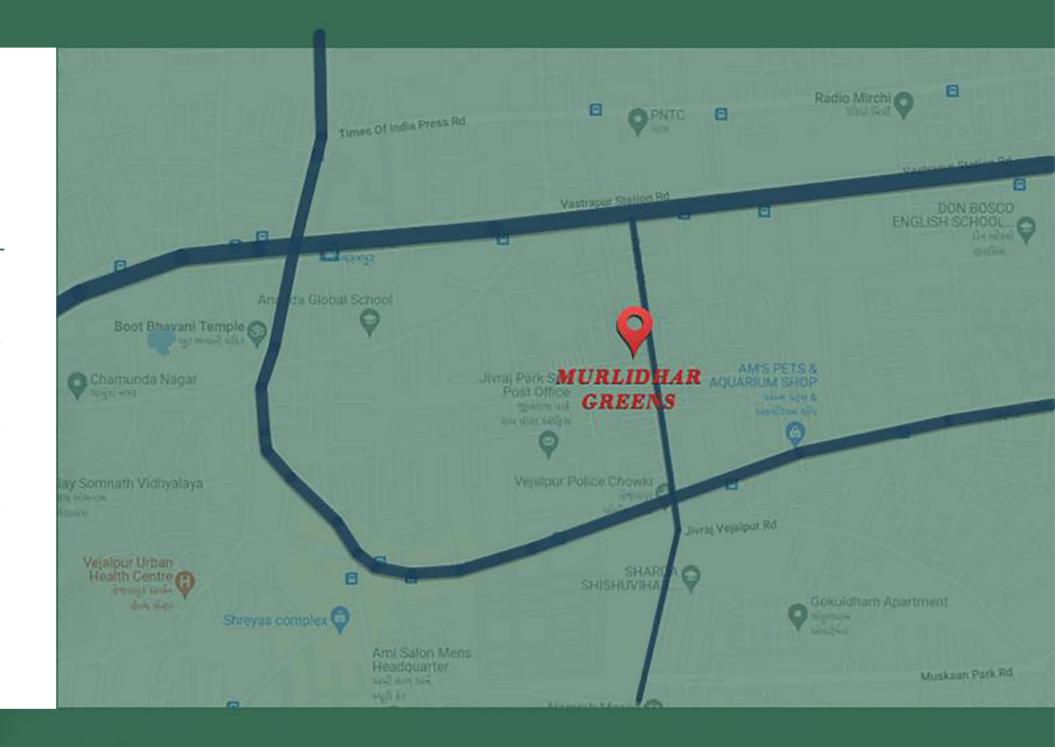

Vivekand Party Plot, Opp. Zankar Society Vejalpur Police Chowki, Vejalpur Road, Ahmedabad-51