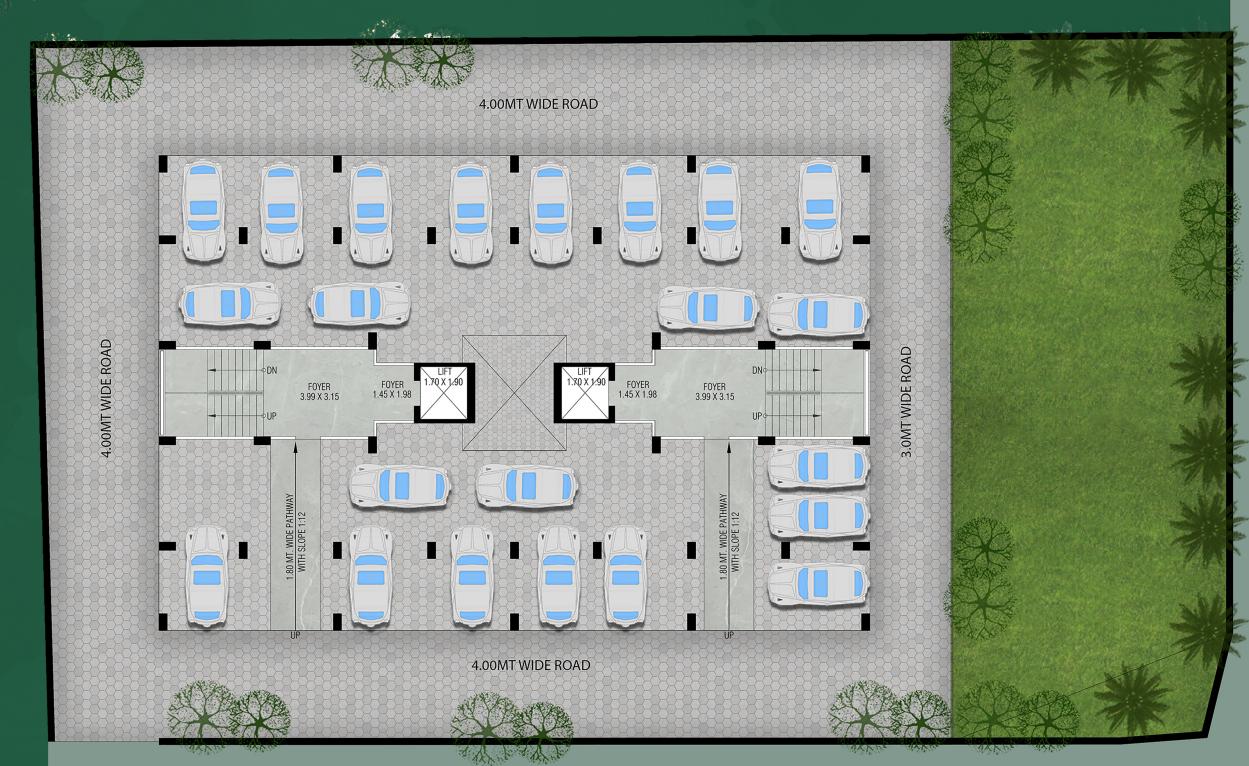

# GROUND FLOOR PARKING LAYOUT

## GROUND FLOOR PARKING LAYOUT

ADJ. F.P. NO:- 118