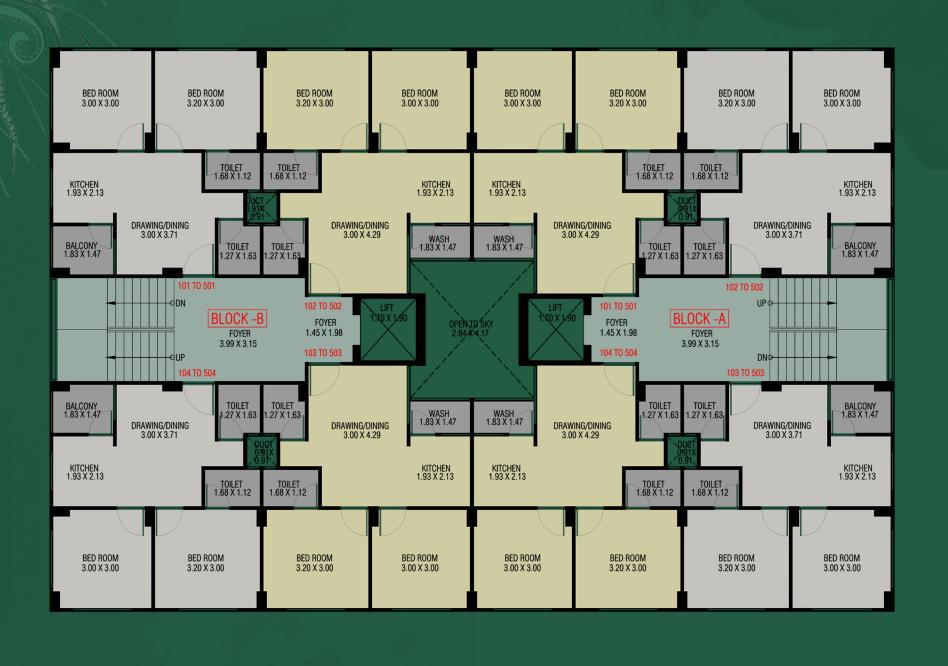

### MURLIDHAR GREENS

...the sense of Mursidhar Greens is Peacefus and Lavish sifestyse.

2 BHK Living

Project by: MURLIDHAR INFRACON



# GROUND FLOOR PARKING LAYOUT



## GROUND FLOOR PARKING LAYOUT

ADJ. F.P. NO:- 118



### TYPICAL FLOOR PLAN













### Specification

#### **STRUCTURE**

Earthquake resistant composite structure | Inside Smooth mala plaster with white putty finish | External double coat plaster acrylic texture | Pest control treatment

#### **FLOORING**

Drawing room: vitrified tiles | Master bedroom: vitrified tiles | Bedroom: Vitrified | China mosaic flooring with water proofing in terrace to resist heat and leakage | Water proofing treatment in all toilets. area Kota stone flooring in wash | Colorful glazed tiles in all toilets & kitchen up to lintel level.

#### **KITCHEN**

White nano to platform with S.S Sink | Designer glazed files dado-up to lintel level.

#### **TOILET**

Designer files on floor and walls up to lintel level | Branded premium quality Sanitary wares & Bath Fittings.

#### **PLUMBING*