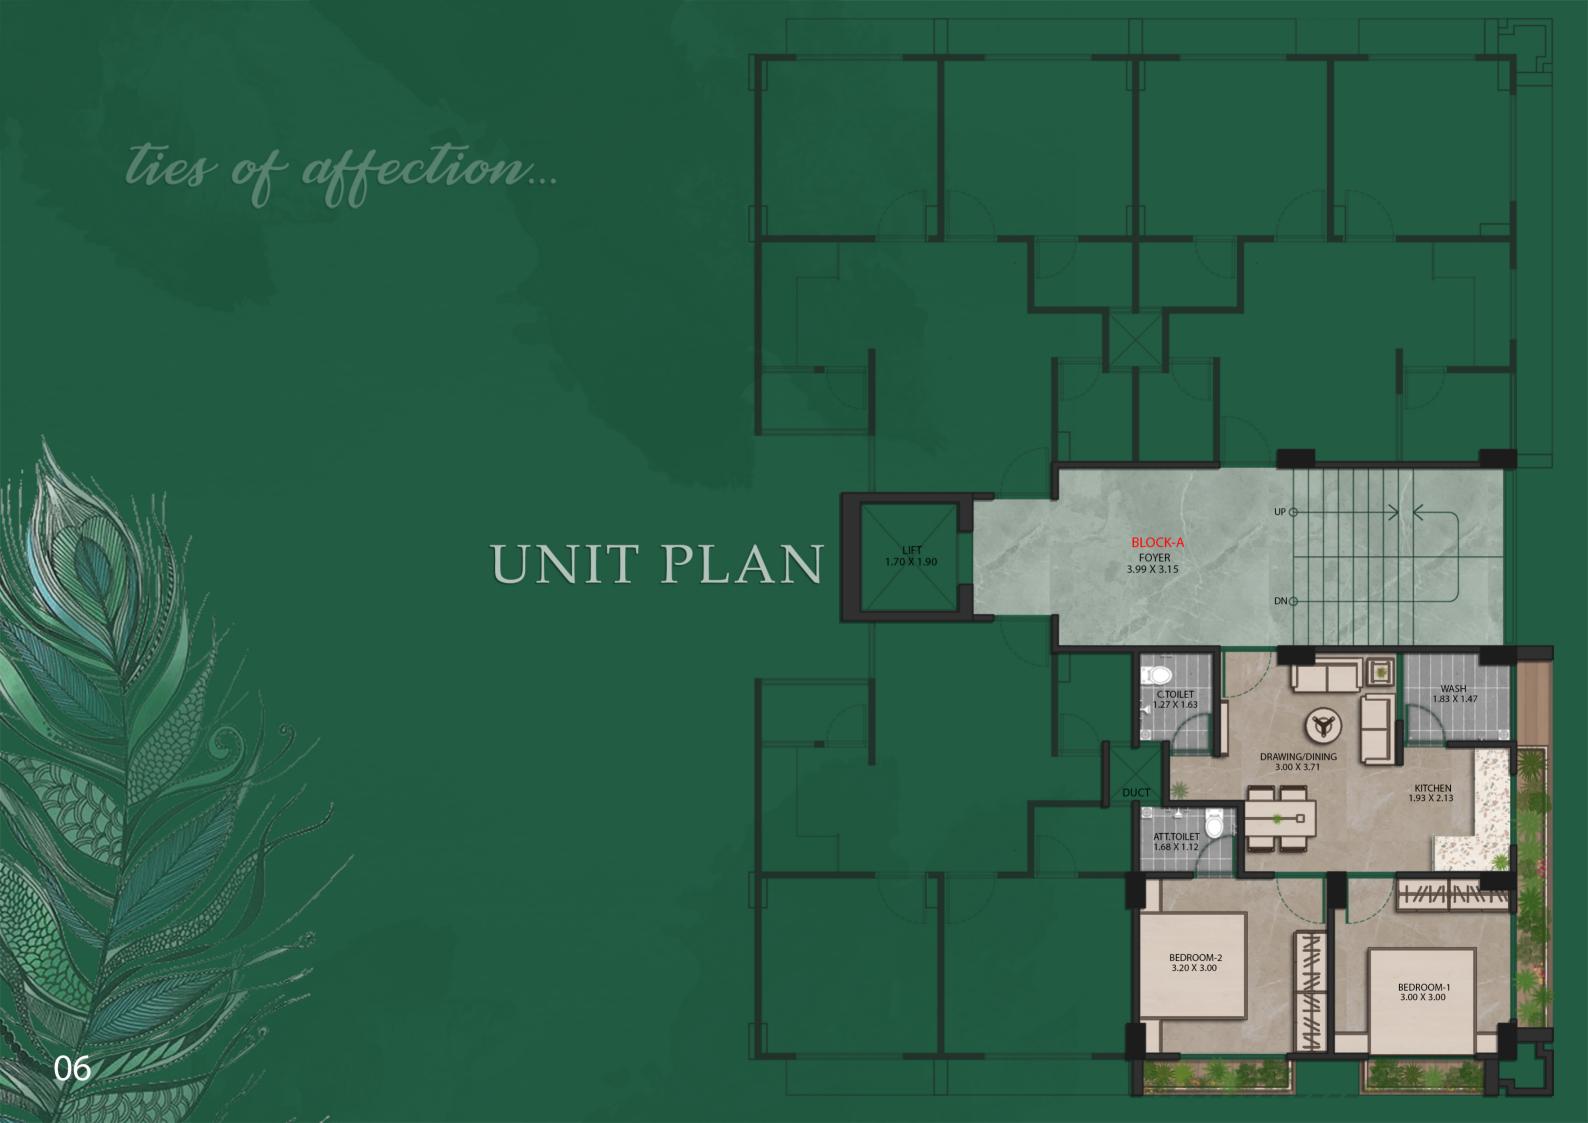

### MURLIDHAR GREENS

...the sense of Mursidhar Greens is Peacefus and Lavish sifestyse.

2 BHK Living

Project by: MURLIDHAR INFRACON



# GROUND FLOOR PARKING LAYOUT



## GROUND FLOOR PARKING LAYOUT

ADJ. F.P. NO:- 118



### TYPICAL FLOOR PLAN













### Specification

#### **STRUCTURE**

Earthquake resistant composite structure | Inside Smooth mala plaster with white putty finish | External double coat plaster acrylic texture | Pest control treatment

#### **FLOORING**

Drawing room: vitrified tiles | Master bedroom: vitrified tiles | Bedroom: Vitrified | China mosaic flooring with water proofing in terrace to resist heat and leakage | Water proofing treatment in all toilets. area Kota stone flooring in wash | Colorful glazed tiles in all toilets & kitchen up to lintel level.

#### **KITCHEN**

White nano to platform with S.S Sink | Designer glazed files dado-up to lintel level.

#### **TOILET**

Designer files on floor and walls up to lintel level | Branded premium quality Sanitary wares & Bath Fittings.

#### **PLUMBING**