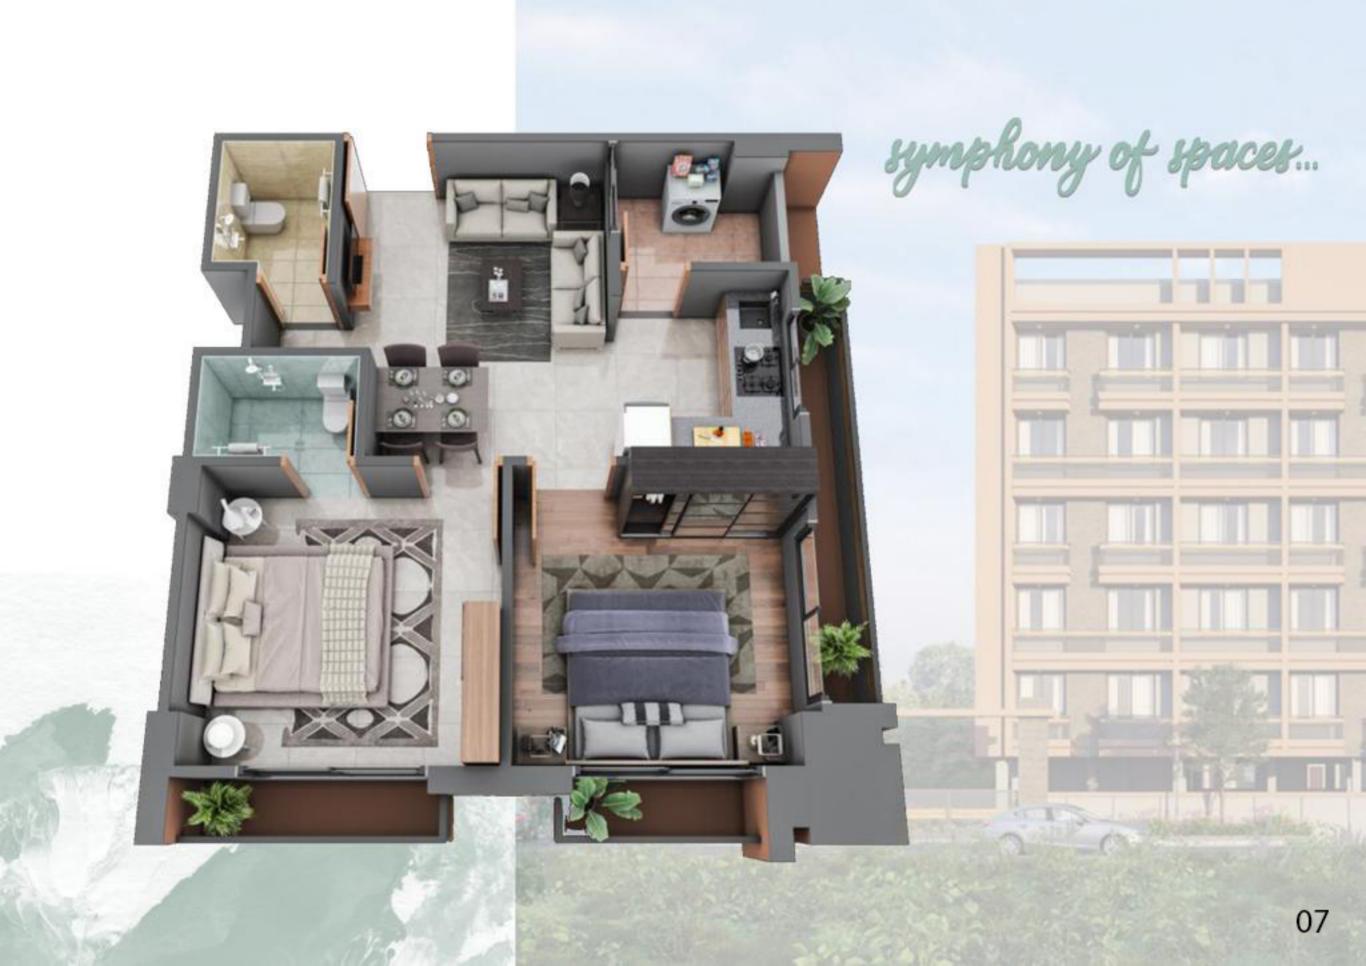

### MURLIDHAR GREENS

...the sense of Mursidhar Greens is Peacefus and Lavish sifestyse.

2 BHK Living

Project by: MURLIDHAR INFRACON