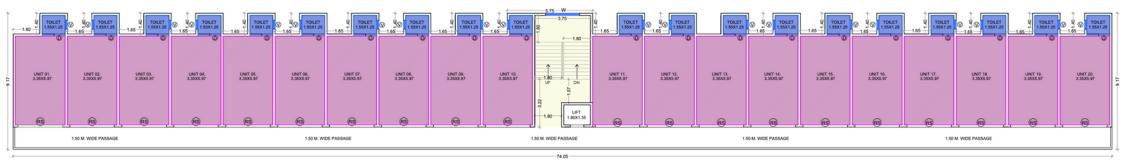

### 1772 sq Mtr of Retail Spaces

- Ground Floor
  - Total Retail Space 886 sq mt
- First Floor

Total Retail Space – 886 sq mt

**Retail Specifications** 

- Floor to Floor height: 11'0 ft
- 100% power back up for common area
- Fire Hydrant and tap off point for sprinklers

GROUND FLOOR PLAN (BUILDING A & B)