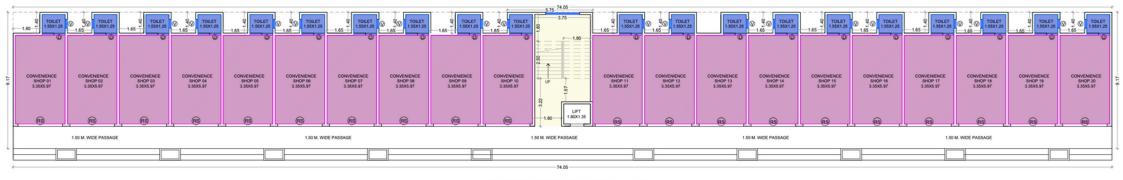

### 1772 sq Mtr of Retail Spaces

- Ground Floor
  - Total Retail Space 886 sq mt
- First Floor

Total Retail Space – 886 sq mt

**Retail Specifications** 

- Floor to Floor height: 11'0 ft
- 100% power back up for common area
- Fire Hydrant and tap off point for sprinklers

GROUND FLOOR PLAN (BUILDING A & B)