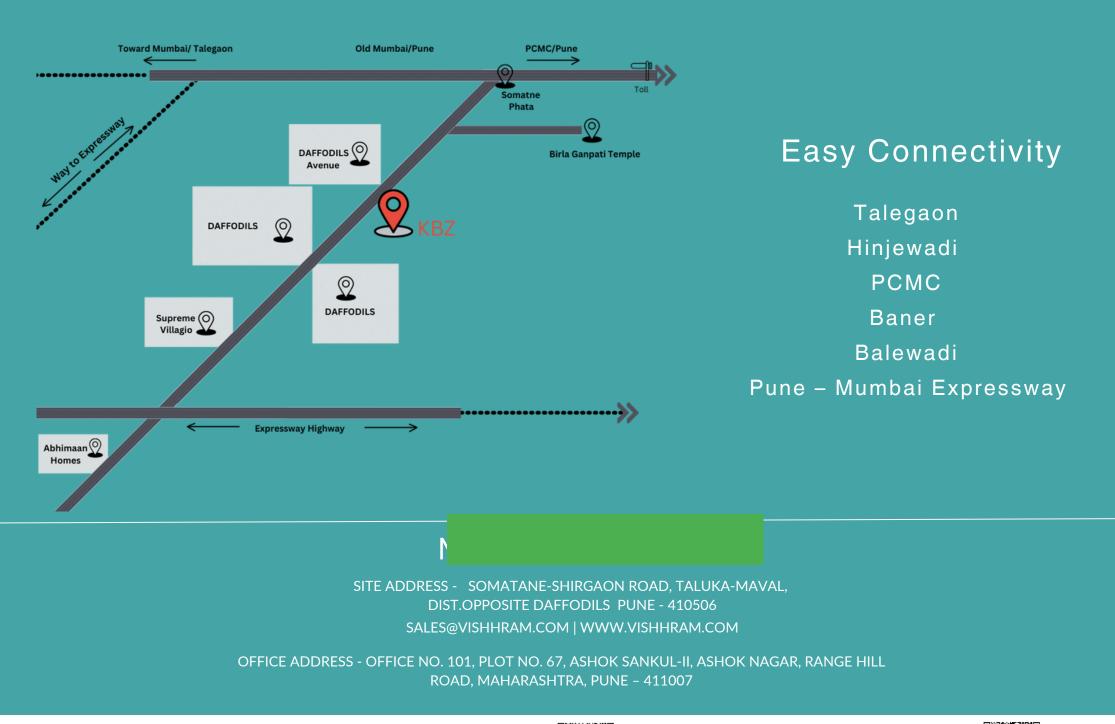

## Relocate your business on the express route to success.

Located in the Heart of Somatne, Kotwal Business Zone is a premium shopping destination and convenience centre in Somatne. Be part of Somatne's Big Growth Story and grow your business.