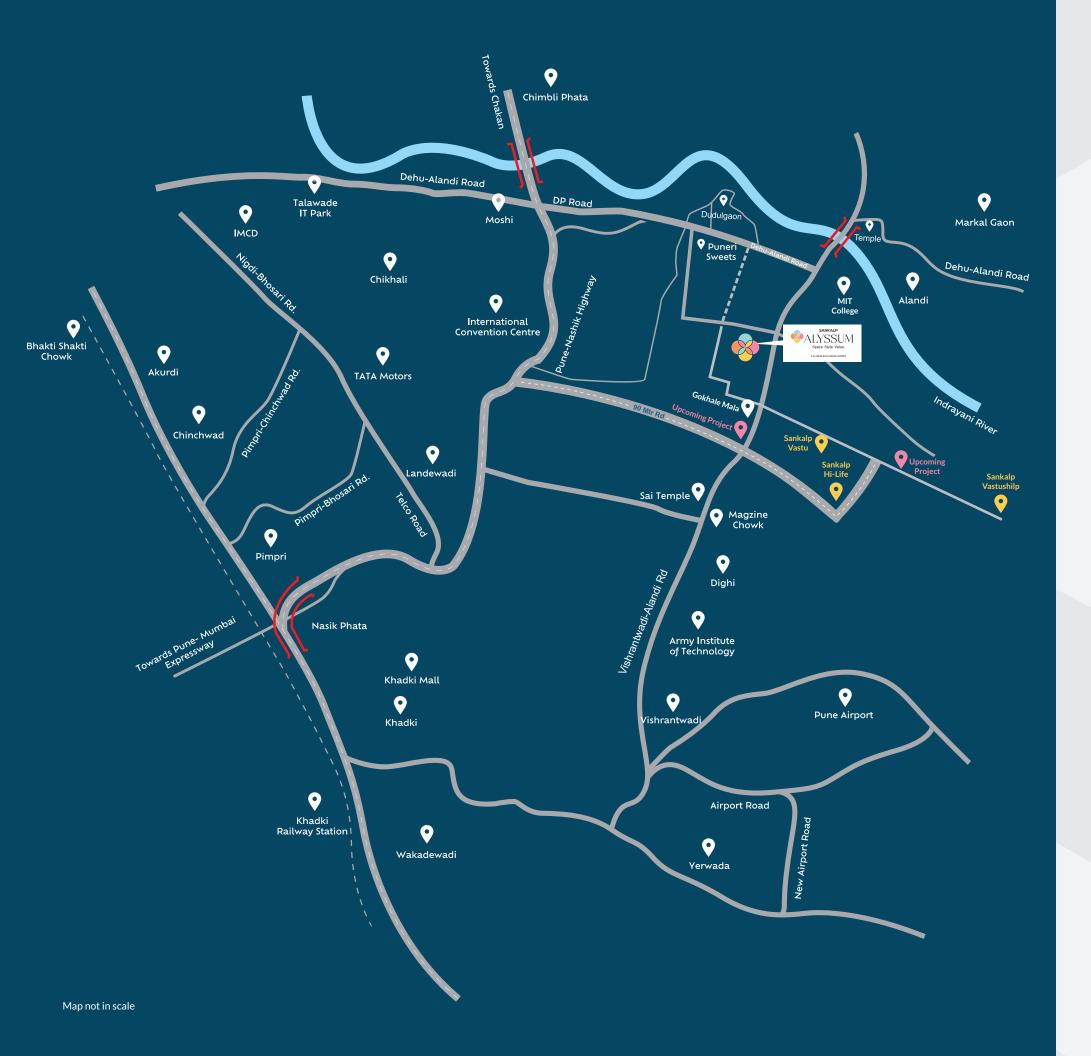

### A strategic location leading to a Soothing Commute

**SCHOOLS & COLLEGES** 

Priyadarshani School

MIT College

SNBP School

• City Pride School

DY Patil College

Dnyan Bhakti School

| HIGHWAYS & ROADS                           |       | HOSPITALS                                             | TRANSPO                      | RTATION      |
|--------------------------------------------|-------|-------------------------------------------------------|------------------------------|--------------|
| • Spine Road                               | 3 Km  | <ul> <li>Shree Multi Speciality Hospital 1</li> </ul> | Km • Bus Stan                | d            |
| <ul> <li>Proposed 90m Ring Road</li> </ul> | 3 Km  | • Sainath Hospital 2                                  | 5 Km • Metro St              | ation Pimpri |
| <ul> <li>Pune-Mumbai Highway</li> </ul>    | 9 Km  | Accord Hospital 2                                     | 5 Km • Airport               |              |
| <ul> <li>Pune-Mumbai Expressway</li> </ul> | 15 Km | Bliss Hospital 1                                      | Km                           |              |
| <ul> <li>Pune-Nashik Highway</li> </ul>    | 1 Km  | • YCM Hospital 7                                      | Km <b>TEMPLES</b>            |              |
|                                            |       | Mauli Hospital     O                                  | 5 Km • Swami Sa              | marth Math   |
| INDUSTRIAL AREAS                           |       | Moshi Hospital                                        | Km • Alandi Te               | mple         |
| Bhosari MIDC                               | 6 Km  |                                                       | <ul> <li>Vedashre</li> </ul> | ee Tapovan   |
| <ul> <li>Alandi - Markal MIDC</li> </ul>   | 8 Km  | MALLS & ENTERTAINMENT                                 |                              |              |
| Chinchwad MIDC                             | 8 Km  | • Spine City Mall 6                                   | 4 Km                         |              |
| Pimpri MIDC                                | 9 Km  | Central Mall Pimpri 1                                 | 2 Km                         |              |
| <ul> <li>Talawade IT Park</li> </ul>       | 9 Km  | <ul> <li>Elpro City Square Mall</li> </ul>            | 5 Km                         |              |
| <ul> <li>Chakan MIDC</li> </ul>            | 10 Km | <ul> <li>Ankushrao Landge Natyagruha 5</li> </ul>     | 2 Km                         |              |
| <ul> <li>Hinjewadi IT Park</li> </ul>      | 24 Km | • PVR Cinema Pimpri 7                                 | Km                           |              |
|                                            |       | <ul> <li>Big Cinema Chinchwad</li> </ul>              | 8 Km                         |              |

Silverian Mall

3 Km

3.5 Km

3.5 Km

4 Km

10 Km

2 Km

2.1 Km