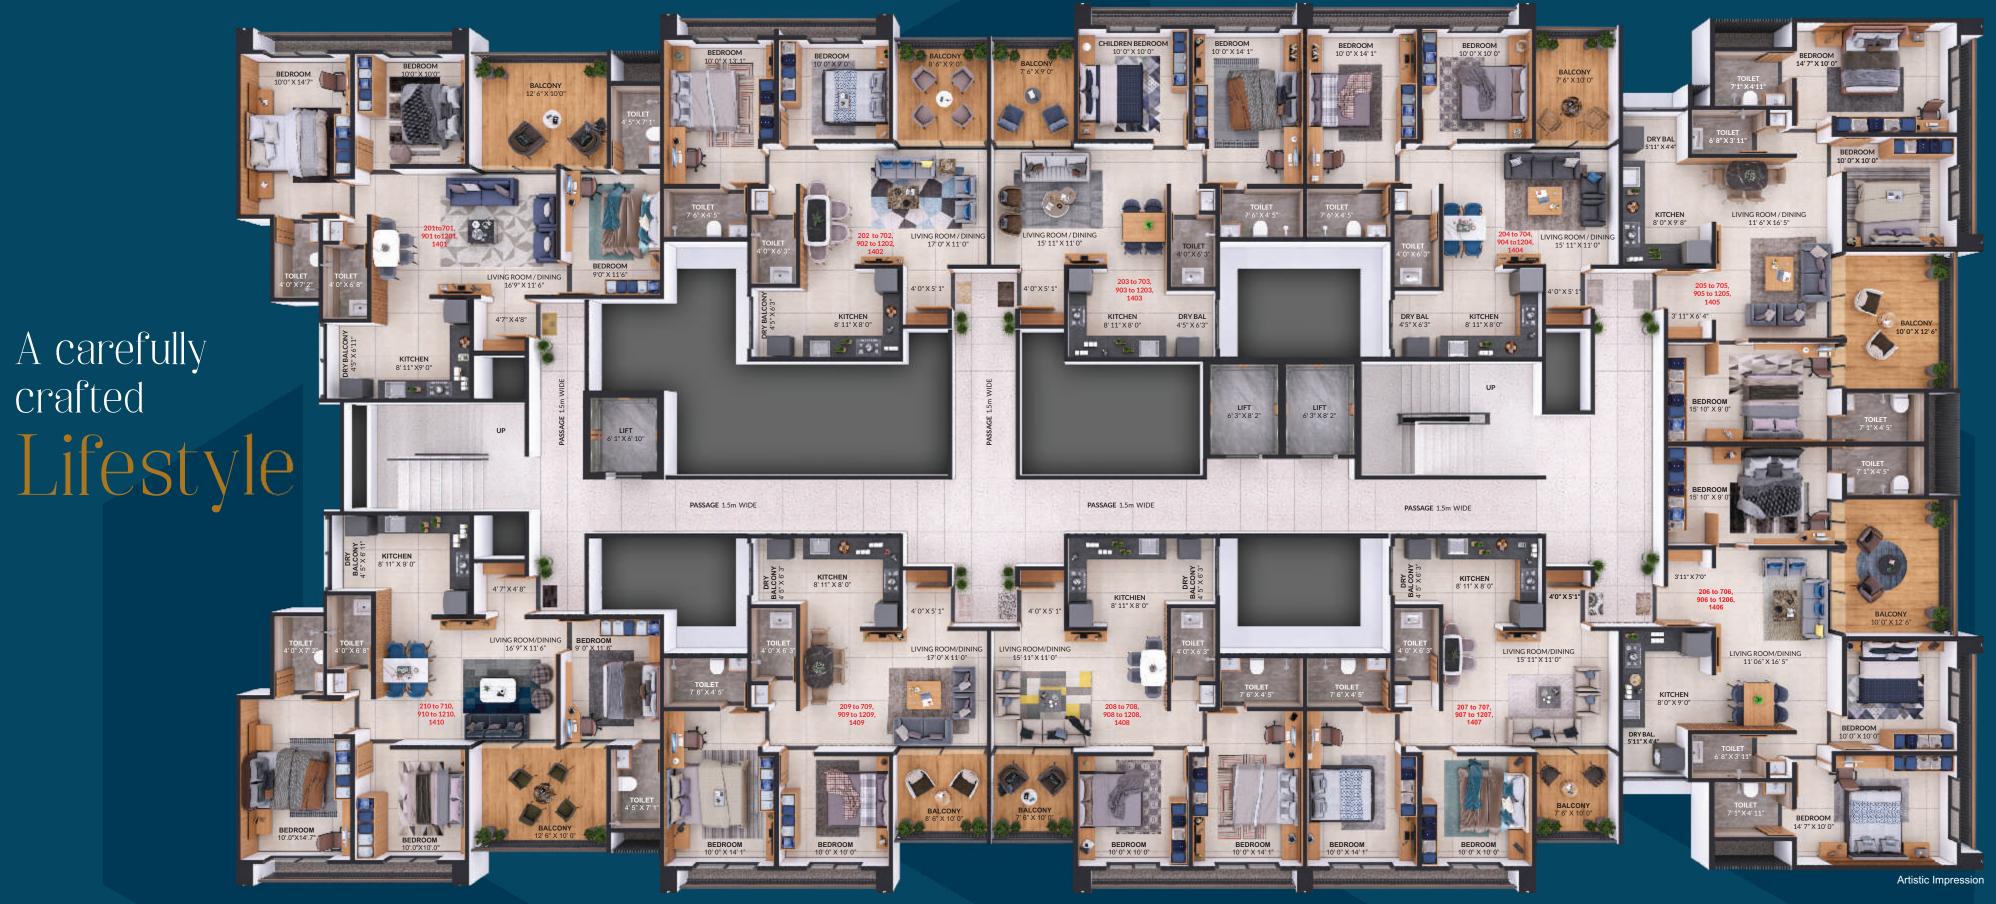

### A lifestyle that makes it Heaven Indoors!

We know you look for an un-compromised space in your desired home and Alyssum offers the same. And more. May it be living, bedroom, and kitchen, every inch of your home is planned to perfection to offer you what you deserve. It's a melting pot of space, style, and value.

## A lifestyle delight You Deserve

After a hard day at work, all you need is calming ambience, fresh natural air and something joyous to look forward to. Large open space welcomes you with open arms and the amenities here are spread across 3000 sq. ft. Also, to make space for your set of wheels, every home gets an allotted parking for a car and bike.