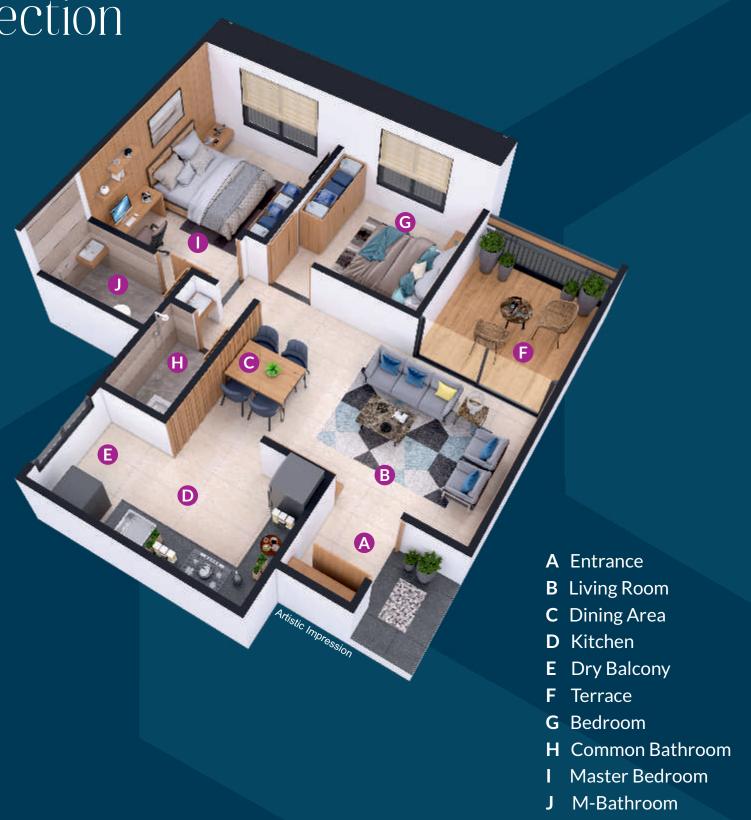

### A lifestyle that makes it Heaven Indoors!

We know you look for an un-compromised space in your desired home and Alyssum offers the same. And more. May it be living, bedroom, and kitchen, every inch of your home is planned to perfection to offer you what you deserve. It's a melting pot of space, style, and value.

### **TOILETS**

- Designer Wall Tile
- Provision For Geyser

Cut Section 2 BHK

1 Km

10 Km

12 Km

0.3 Km

4.9 Km