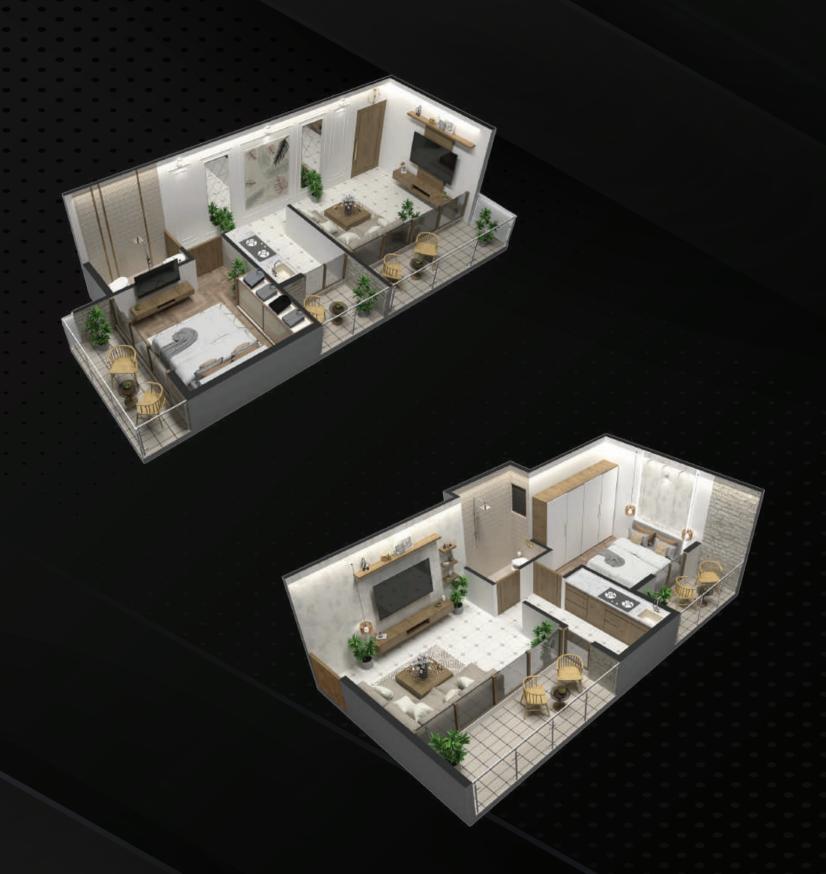

Sewri Nhava Sheva Road, providing seamless access to Mumbai's mainland. Easy connectivity to Mumbai Goa Road, Mumbai Pune Expressway, Palm Beach Road, Navi Mumbai, Panvel, JNPT, and more. Just a 2-minute walk from the nearest bus stop.

### Airport:

A quick 5-minute drive from the Proposed Navi Mumbai Airport.

### **Essentials:**

Close to banks, markets, schools, colleges, hotels, restaurants, multiplexes, playgrounds, parks, fire stations, police stations, world-class hospitals like Apollo Hospital, Ram Sheth Thakur International Sports Complex, and a short 5 min train journey to Seawoods station with direct access to the Nexus Mall.

Discover convenience at your doorstep, with this prime location that ensures easy access to all essential aspects of modern living.









# 3D VIEW





# **FLOOR PLAN**

### **FIRST FLOOR PLAN**



# **2ND TO 5TH FLOOR PLAN**







**6TH & 7TH FLOOR PLAN** 



# **AMENITIES**

Experience elevated living Revel in luxurious comfort with top-tier flooring, designer kitchens, and impeccable finishes, redefining modern living.

### Flooring:

Elegant 32" x 32" Vitrified Tiles adorn the kitchen, bedroom, and living room, exuding sophistication.

### **Kitchen:**

Discover exquisite functionality with decorative granite platforms complemented by stainless steel sinks. Ceramic tiles grace the area above the kitchen platform up to the beam level, adding a touch of finesse.

### **Sanitary Fittings:**

Experience the epitome of hygiene with high-quality, germ-free sanitary fittings. Concealed plumbing integrates with top-notch CP fittings, whi