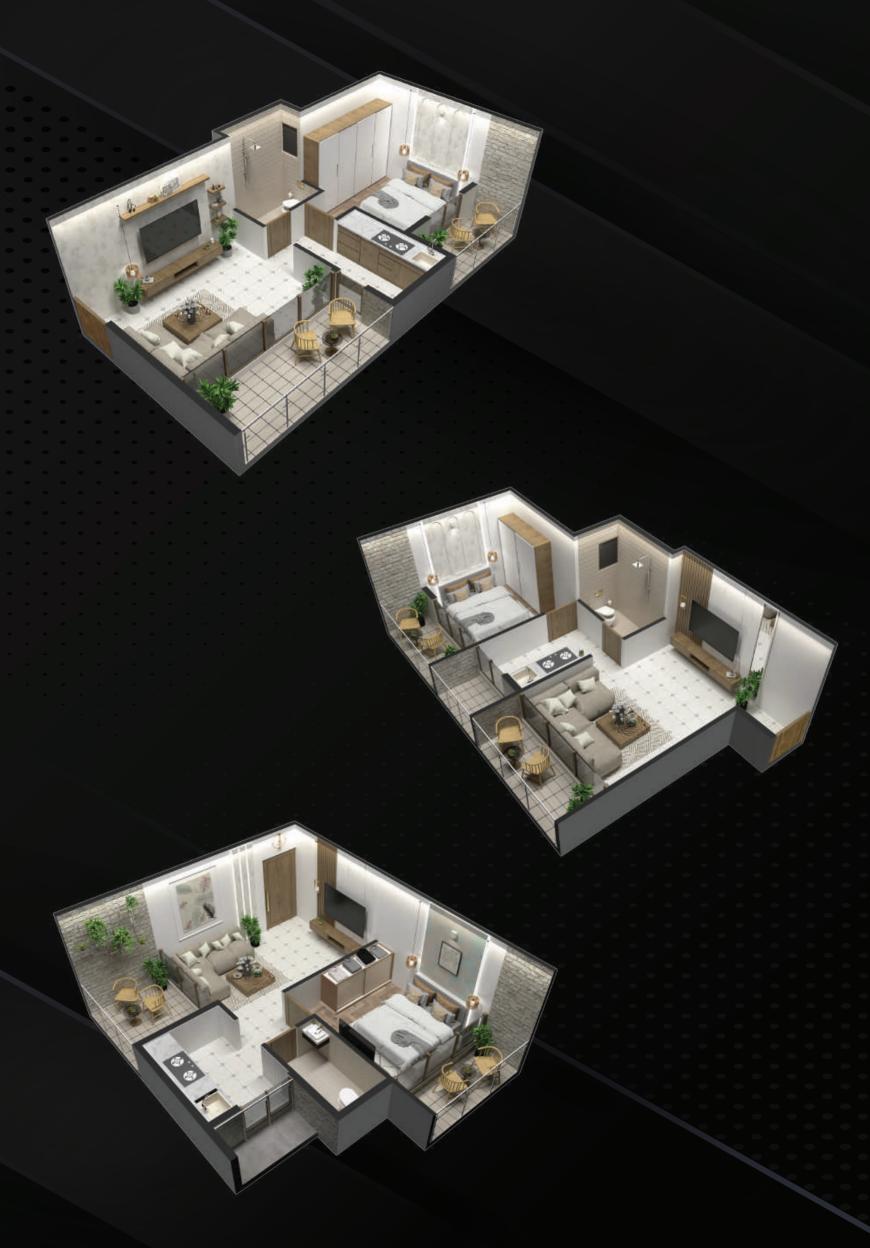

ewri Nhava Sheva Road, providing seamless access to Mumbai's mainland. Easy connectivity to Mumbai Goa Road, Mumbai Pune Expressway, Palm Beach Road, Navi Mumbai, Panvel, JNPT, and more. Just a 2-minute walk from the nearest bus stop.

### Airport:

A quick 5-minute drive from the Proposed Navi Mumbai Airport.

### **Essentials:**

Close to banks, markets, schools, colleges, hotels, restaurants, multiplexes, playgrounds, parks, fire stations, police stations, world-class hospitals like Apollo Hospital, Ram Sheth Thakur International Sports Complex, and a short 5 min train journey to Seawoods station with direct access to the Nexus Mall.

Discover convenience at your doorstep, with this prime location that ensures easy access to all essential aspects of modern living.









# 3D VIEW





# **FLOOR PLAN**

### **FIRST FLOOR PLAN**



# **2ND TO 5TH FLOOR PLAN**







**6TH & 7TH FLOOR PLAN** 



# **AMENITIES**

Experience elevated living Revel in luxurious comfort with top-tier flooring, designer kitchens, and impeccable finishes, redefining modern living.

### Flooring:

Elegant 32" x 32" Vitrified Tiles adorn the kitchen, bedroom, and living room, exuding sophistication.

### **Kitchen:**

Discover exquisite functionality with decorative granite platforms complemented by stainless steel sinks. Ceramic tiles grace the area above the kitchen platform up to the beam level, adding a touch of finesse.

### **Sanitary Fittings:**

Experience the epitome of hygiene with high-quality, germ-free sanitary fittings. Concealed plumbing integrates with top-notch CP fittings, while