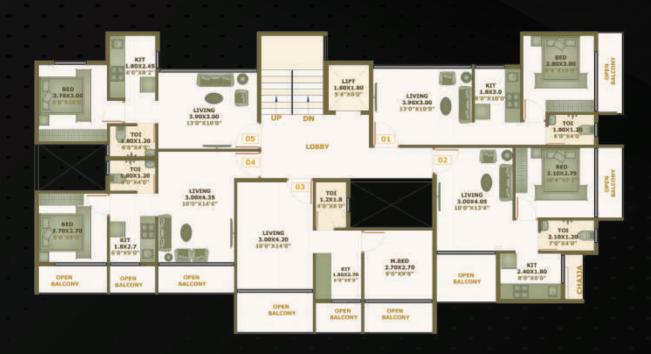

ctivity to Mumbai Goa Road, Mumbai Pune Expressway, Palm Beach Road, Navi Mumbai, Panvel, JNPT, and more. Just a 2-minute walk from the nearest bus stop.

### Airport:

A quick 5-minute drive from the Proposed Navi Mumbai Airport.

### **Essentials:**

Close to banks, markets, schools, colleges, hotels, restaurants, multiplexes, playgrounds, parks, fire stations, police stations, world-class hospitals like Apollo Hospital, Ram Sheth Thakur International Sports Complex, and a short 5 min train journey to Seawoods station with direct access to the Nexus Mall.

Discover convenience at your doorstep, with this prime location that ensures easy access to all essential aspects of modern living.









# 3D VIEW





# **FLOOR PLAN**

### **FIRST FLOOR PLAN**



# **2ND TO 5TH FLOOR PLAN**







**6TH & 7TH FLOOR PLAN** 



# **AMENITIES**

Experience elevated living Revel in luxurious comfort with top-tier flooring, designer kitchens, and impeccable finishes, redefining modern living.

### Flooring:

Elegant 32" x 32" Vitrified Tiles adorn the kitchen, bedroom, and living room, exuding sophistication.

### **Kitchen:**

Discover exquisite functionality with decorative granite platforms complemented by stainless steel sinks. Ceramic tiles grace the area above the kitchen platform up to the beam level, adding a touch of finesse.

### **Sanitary Fittings:**

Experience the epitome of hygiene with high-quality, germ-free sanitary fittings. Concealed plumbing integrates with top-notch CP fittings, while designer wall tiles embellish all washrooms.

### **Electrical:**

Safety and co