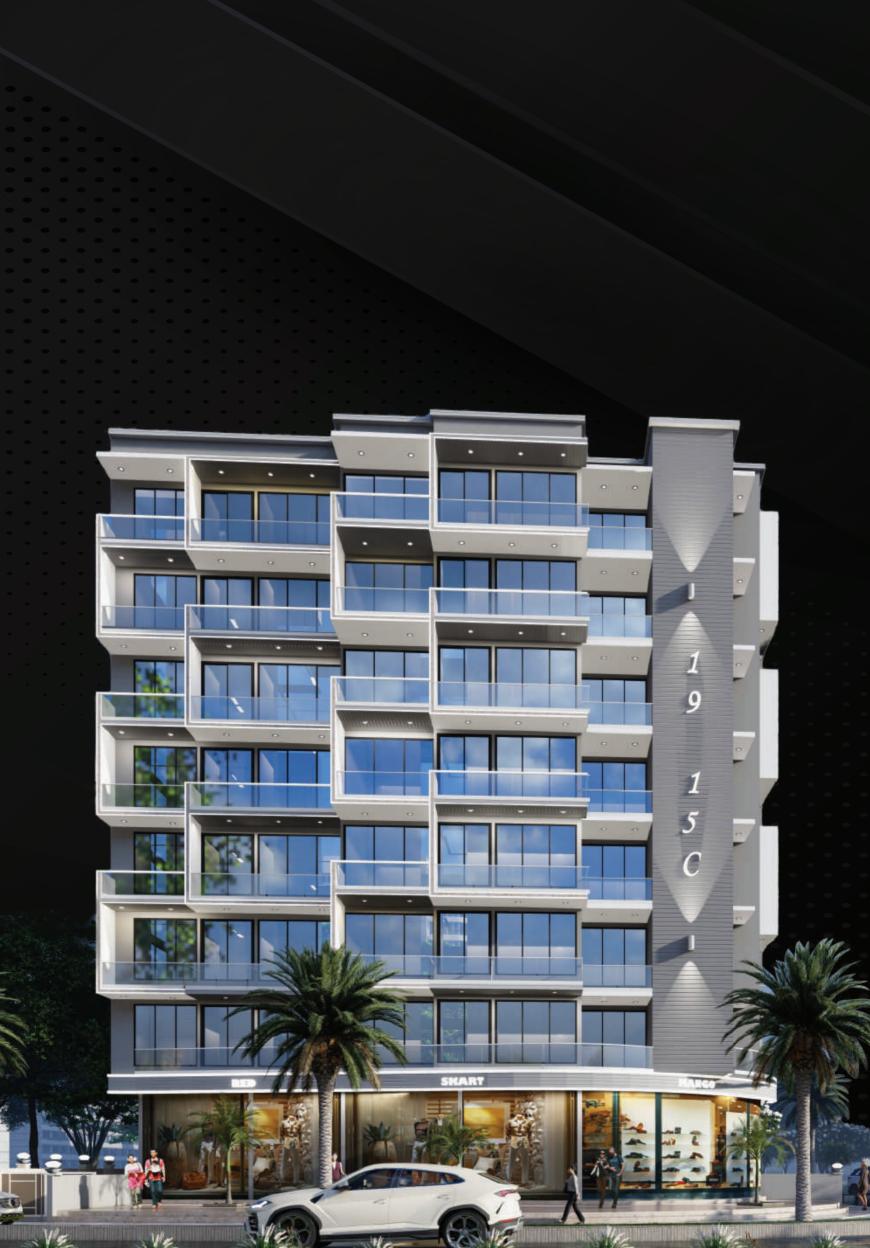

**Electrical:**

Safety and convenience converge with concealed copper wiring throughout the dwelling. Ample modular switches and strategically placed plug points enhance usability.

### **Other Home Amenities:**

Elegantly laminated wooden main door, sleek one-way glass windows, enduring paint, and textured external walls offer sophiistication.

#### **Paintwork:**

The building boasts impeccable and water-resistant paintwork, showcasing a perfect fusion of colors that leaves a lasting impression.

### **Water Supply:**

Enjoy uninterrupted water supply with underground and overhead water tanks, ensuring round-the-clock accessibility.

### **Terrace:**

Utmost care is taken with waterproofing treatment on the terrace, fortified by China chip fitting, guaranteeing a watertight sanctuary.





- ≥ Email id: pareshsatrapd@gmail.com
- Office address: Plot no 19, sector 15c, near kharkopar station, Ulwe