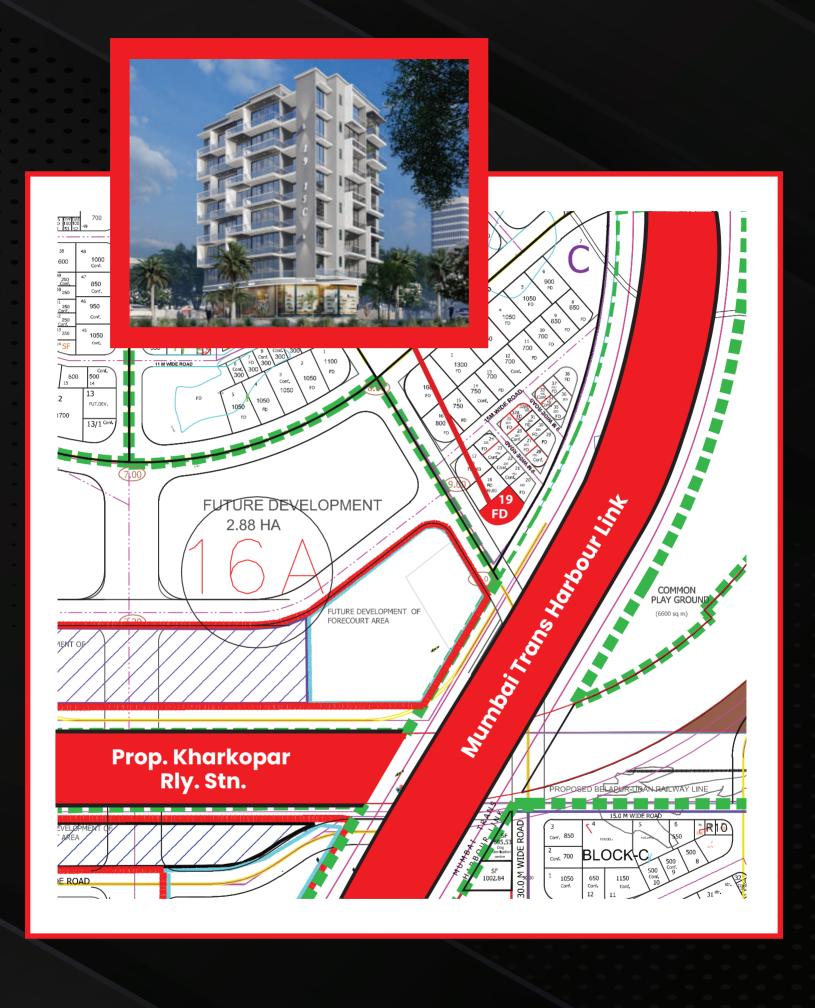

# LOACTION

Location profoundly shapes lives. Proximity to work, amenities, and community influences daily routines and overall well-being. It's the anchor upon which lifestyle pivots. Priya Darshini one centrally situated, offers unparalleled convenience, connecting residents effortlessly to essential destinations, enriching lifestyles.

### Railway:

A mere 2-minute walk to the new Kharkopar Station ensuring excellent connectivity with Navi Mumbai and the Uran Line.

#### Road:

Adjacent to the Sewri Nhava Sheva Road, providing seamless access to Mumbai's mainland. Easy connectivity to Mumbai Goa Road, Mumbai Pune Expressway, Palm Beach Road, Navi Mumbai, Panvel, JNPT, and more. Just a 2-minute walk from the nearest bus stop.

### Airport:

A quick 5-minute drive from the Proposed Navi Mumbai Airport.

### **Essentials:**

Close to banks, markets, schools, colleges, hotels, restaurants, multiplexes, playgrounds, parks, fire stations, police stations, world-class hospitals like Apollo Hospital, Ram Sheth Thakur International Sports Complex, and a short 5 min train journey to Seawoods station with direct access to the Nexus Mall.

Discover convenience at your doorstep, with this prime location that ensures easy access to all essential aspects of modern living.