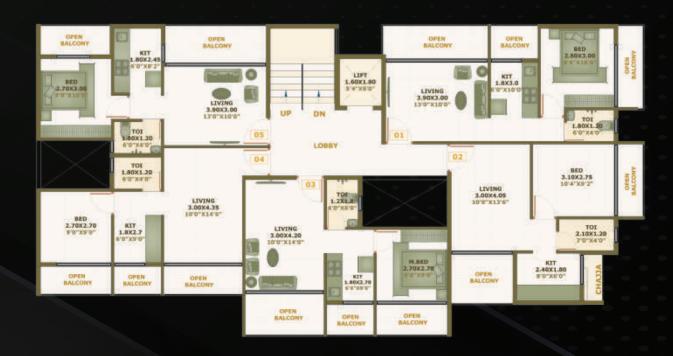

onnectivity to Mumbai Goa Road, Mumbai Pune Expressway, Palm Beach Road, Navi Mumbai, Panvel, JNPT, and more. Just a 2-minute walk from the nearest bus stop.

### Airport:

A quick 5-minute drive from the Proposed Navi Mumbai Airport.

### **Essentials:**

Close to banks, markets, schools, colleges, hotels, restaurants, multiplexes, playgrounds, parks, fire stations, police stations, world-class hospitals like Apollo Hospital, Ram Sheth Thakur International Sports Complex, and a short 5 min train journey to Seawoods station with direct access to the Nexus Mall.

Discover convenience at your doorstep, with this prime location that ensures easy access to all essential aspects of modern living.









# 3D VIEW





# **FLOOR PLAN**

### **FIRST FLOOR PLAN**



# **2ND TO 5TH FLOOR PLAN**







**6TH & 7TH FLOOR PLAN** 



# **AMENITIES**

Experience elevated living Revel in luxurious comfort with top-tier flooring, designer kitchens, and impeccable finishes, redefining modern living.

### Flooring:

Elegant 32" x 32" Vitrified Tiles adorn the kitchen, bedroom, and living room, exuding sophistication.

### **Kitchen:**

Discover exquisite functionality with decorative granite platforms complemented by stainless steel sinks. Ceramic tiles grace the area above the kitchen platform up to the beam level, adding a touch of finesse.

### **Sanitary Fittings:**

Experience the epitome of hygiene with high-quality, germ-free sanitary fittings. Concealed plumbing integrates with top-notch CP fittings, while designer wall tiles embellish all washrooms.

### **Electrical:**

Safety an