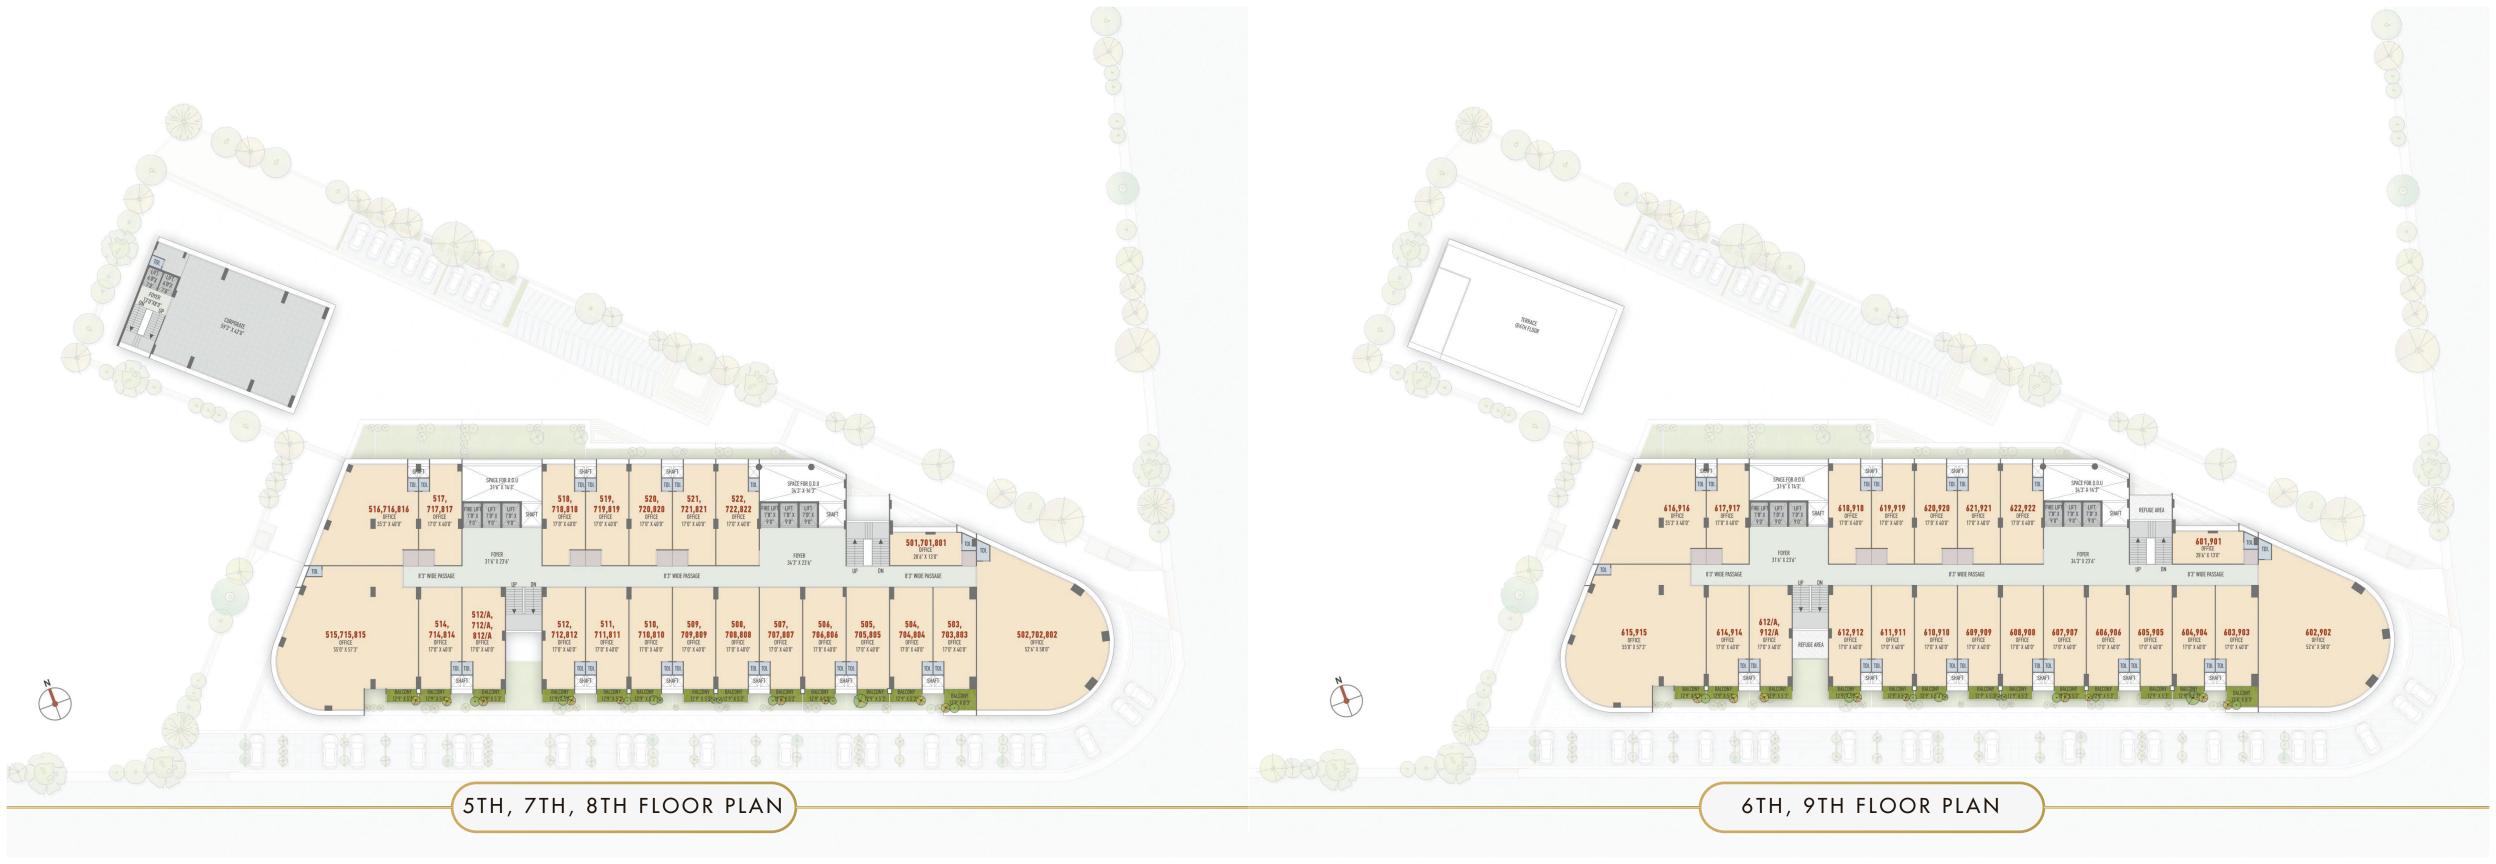

# FLOOR PLANS

GROUND FLOOR

The Capital House, a magnificent 5-storeyed corporate marvel, is proudly rising at the prestigious Keshavbaug Capital. Boasting state-of-the-art infrastructure and modern design, this imposing structure is set to redefine the standards of corporate excellence. With every aspect carefully crafted to cater to the needs of distinguished IT and ITES businesses, The Capital House promises to be a hub of innovation, collaboration, and success.