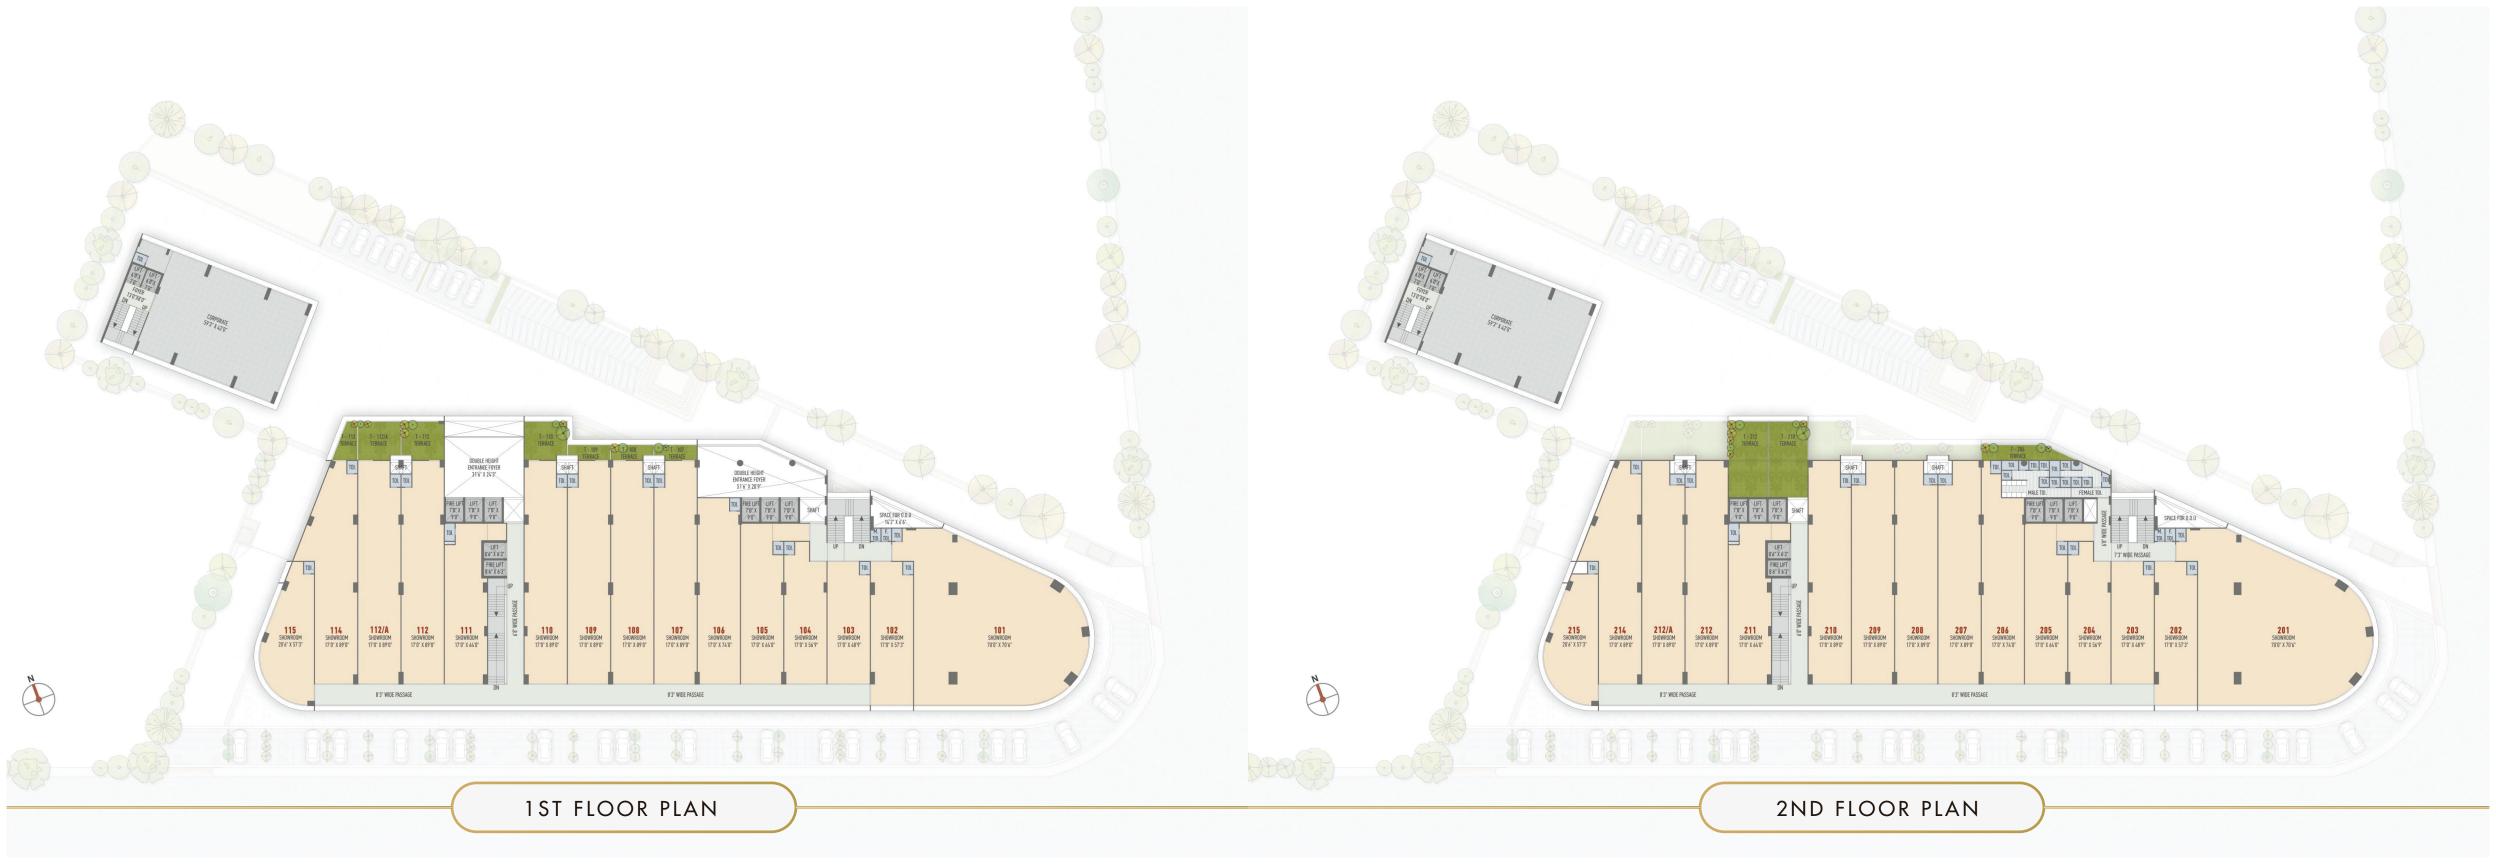

# FLOOR PLANS

GROUND FLOOR

The Capital House, a magnificent 5-storeyed corporate marvel, is proudly rising at the prestigious Keshavbaug Capital. Boasting state-of-the-art infrastructure and modern design, this imposing structure is set to redefine the standards of corporate excellence. With every aspect carefully crafted to cater to the needs of distinguished IT and ITES businesses, The Capital House promises to be a hub of innovation, collaboration, and success.