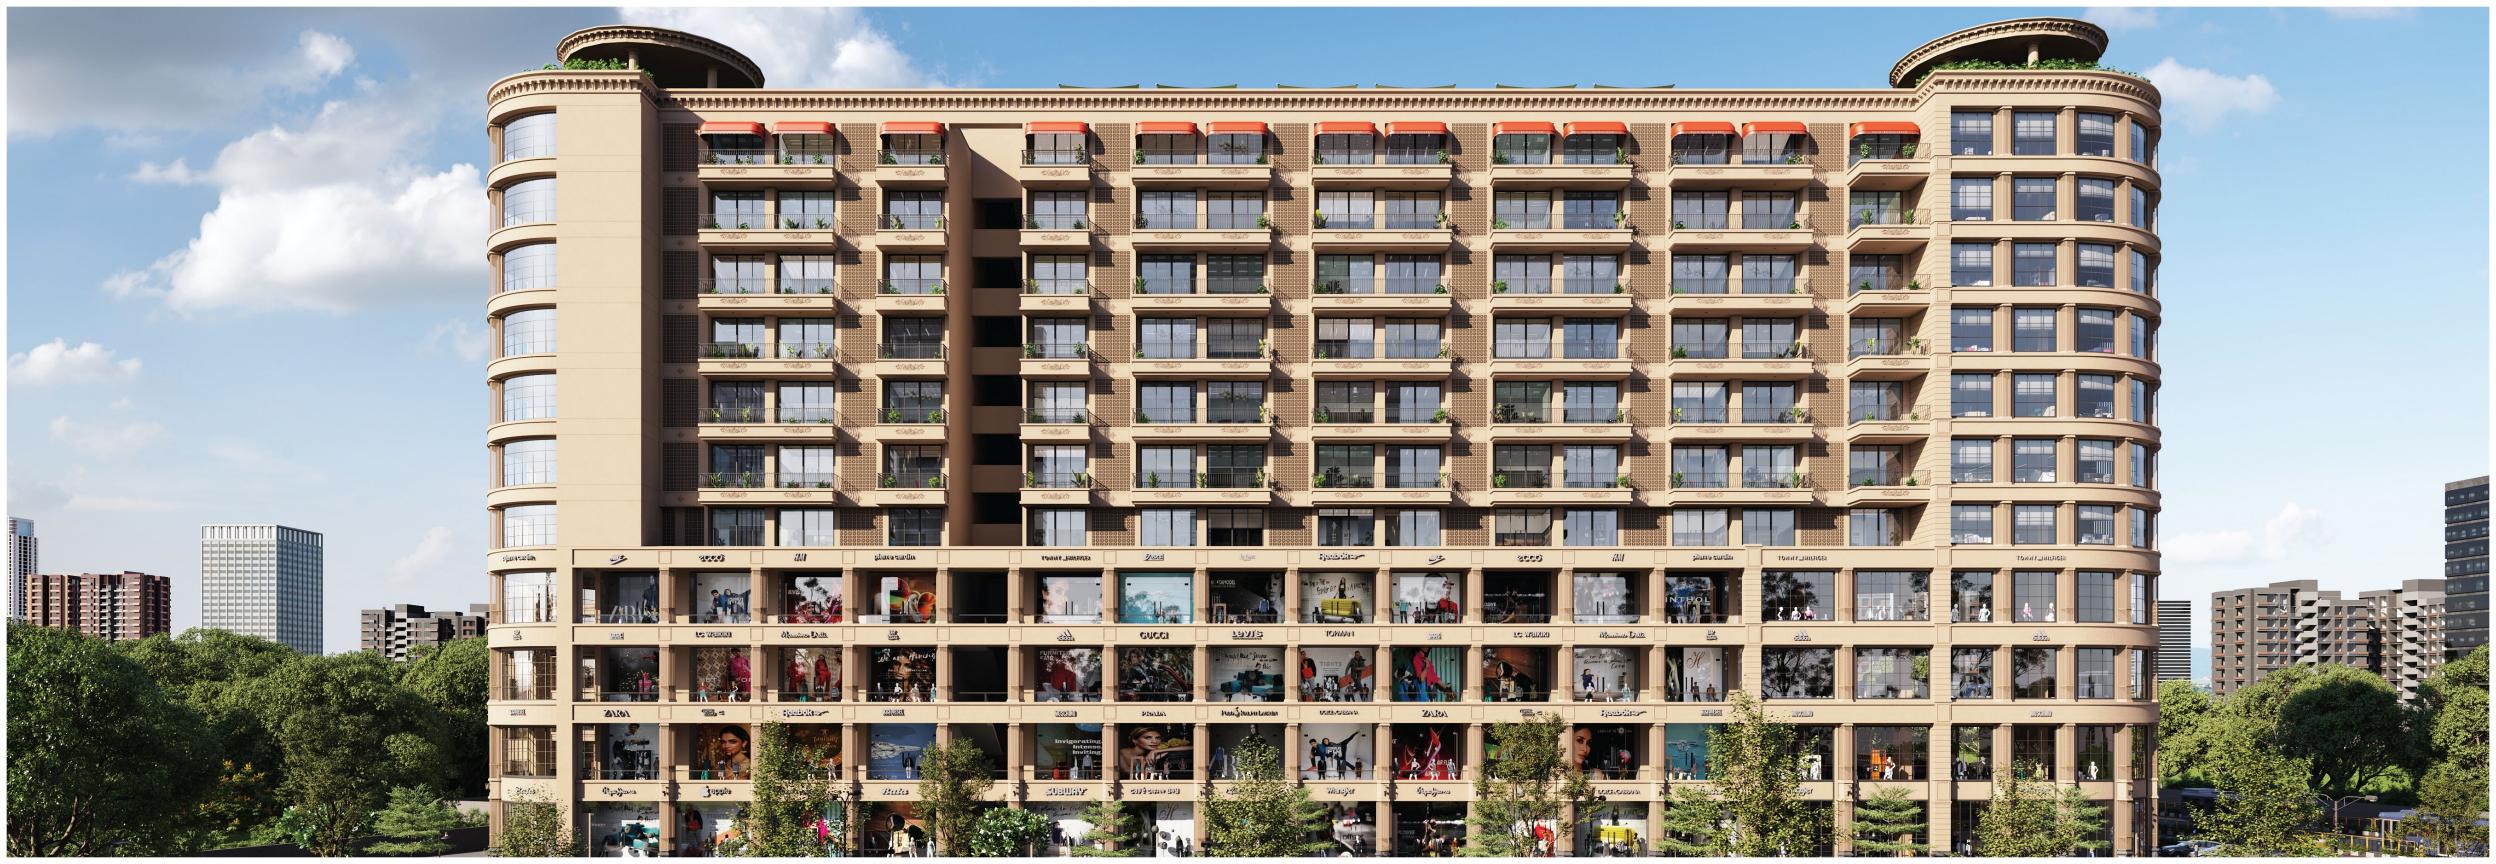

#### WITNESS SHEER ARCHITECTURAL BRILLIANCE

With its distinctive charm and impeccable design, The Keshavbaug Capital is not only a coveted business space, but also a benchmark for all business spaces for now and future. Its exceptional design in colonial architecture adds to its allure and is slated to become a landmark of the future.

# WHERE YOUR ASPIRATIONS CAN SOAR HIGH

The Keshavbaug Capital offers you high ceilings so that your ambitions know no bounds.

With a never seen before

office height of 12.5 ft and showroom height of 14.9 ft,

The Keshavbaug Capital redefines the meaning of taking success to new heights.