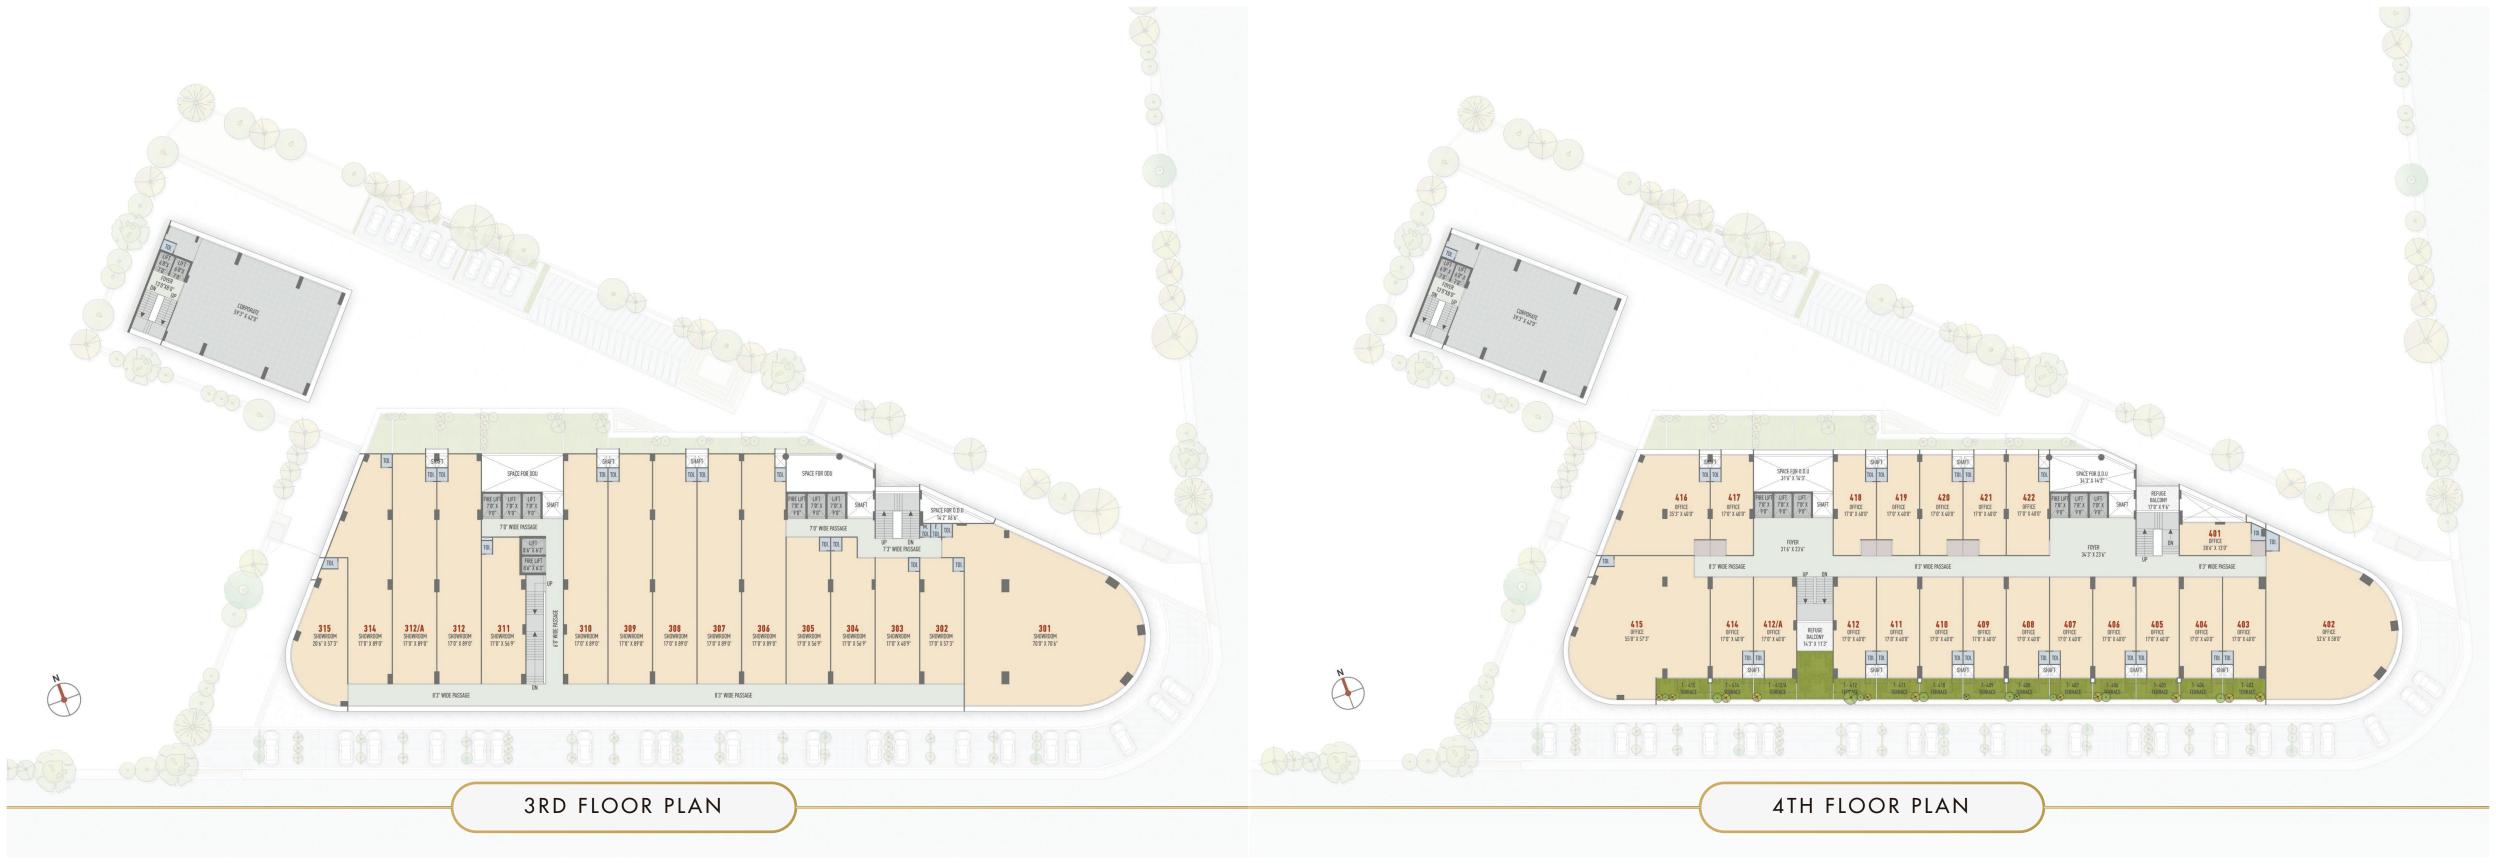

# FLOOR PLANS

GROUND FLOOR

The Capital House, a magnificent 5-storeyed corporate marvel, is proudly rising at the prestigious Keshavbaug Capital. Boasting state-of-the-art infrastructure and modern design, this imposing structure is set to redefine the standards of corporate excellence. With every aspect carefully crafted to cater to the needs of distinguished IT and ITES businesses, The Capital House promises to be a hub of innovation, collaboration, and success.