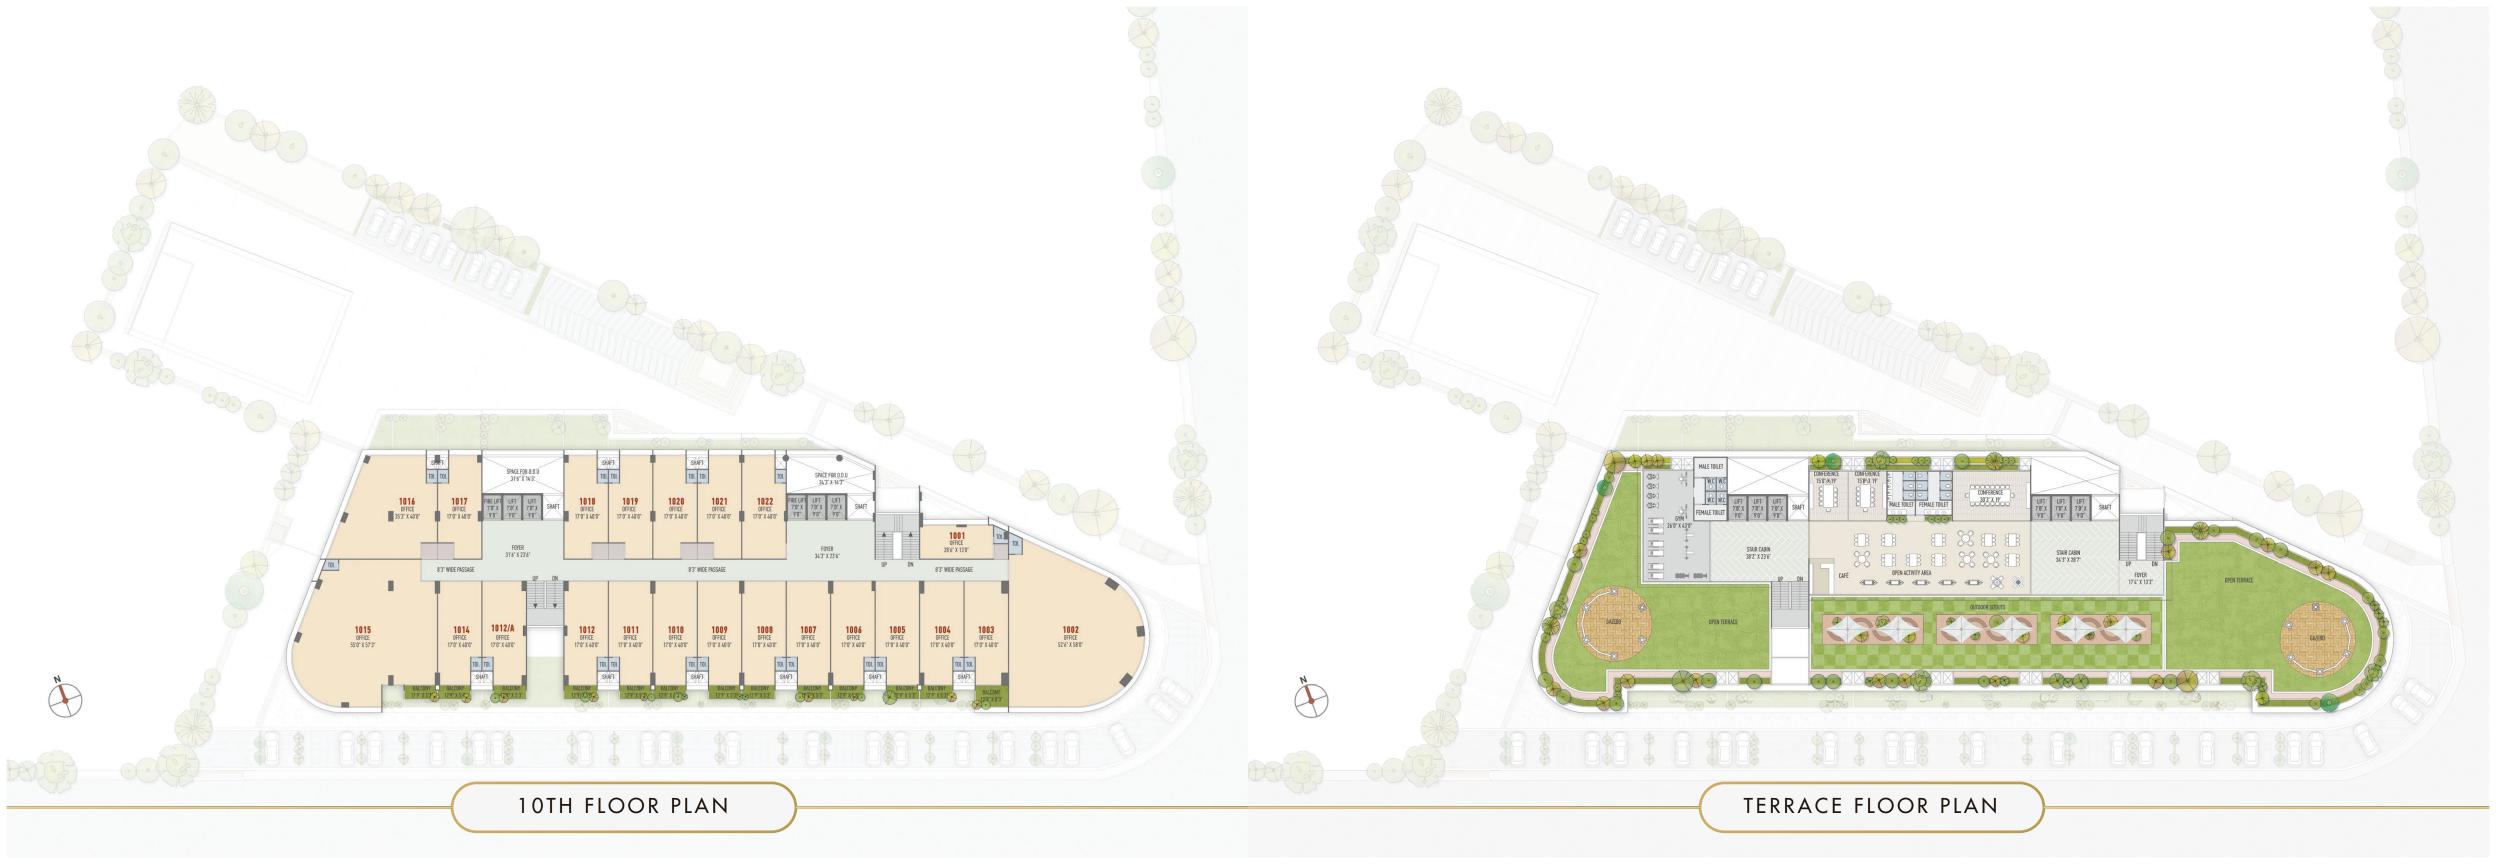

# FLOOR PLANS

GROUND FLOOR

The Capital House, a magnificent 5-storeyed corporate marvel, is proudly rising at the prestigious Keshavbaug Capital. Boasting state-of-the-art infrastructure and modern design, this imposing structure is set to redefine the standards of corporate excellence. With every aspect carefully crafted to cater to the needs of distinguished IT and ITES businesses, The Capital House promises to be a hub of innovation, collaboration, and success.