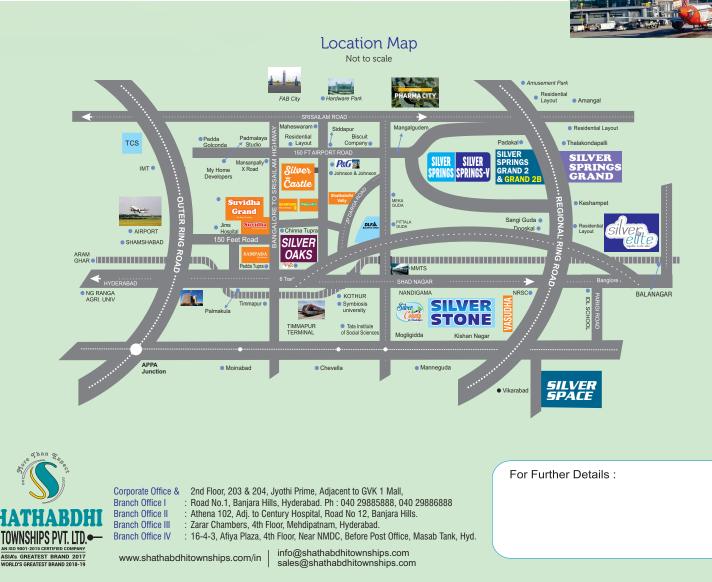

## **Location Advantages:**

- Rajiv Nanotech Park
- Agakhan Foundation
- Raheja IT Park
- IT, SEZ's, Indu, Brahmani, TCS etc
- Air Cargo Complex
- Videocon, Mac Project
- Fab City
- Electronic City
- Tummalur IT Cluster
- Adibatla Aerospace
- Mucherla IT Cluster
- Near Regional Ring Road

- Georgia Tech University Campus
- Pyramid Centre
- Pharmacity (19,000 Acres)
- International Airport is just 20 mints drive
- **JIMS** Hospital
- Institute of Management and Technology (IMT)
- Procter & Gamble India Limited
- Amazon.in
- DLF Town Ship
- Sri Ramanuja Charya Statue 216 feet height Chinna Jeeyar Ashram (Work in Progress)