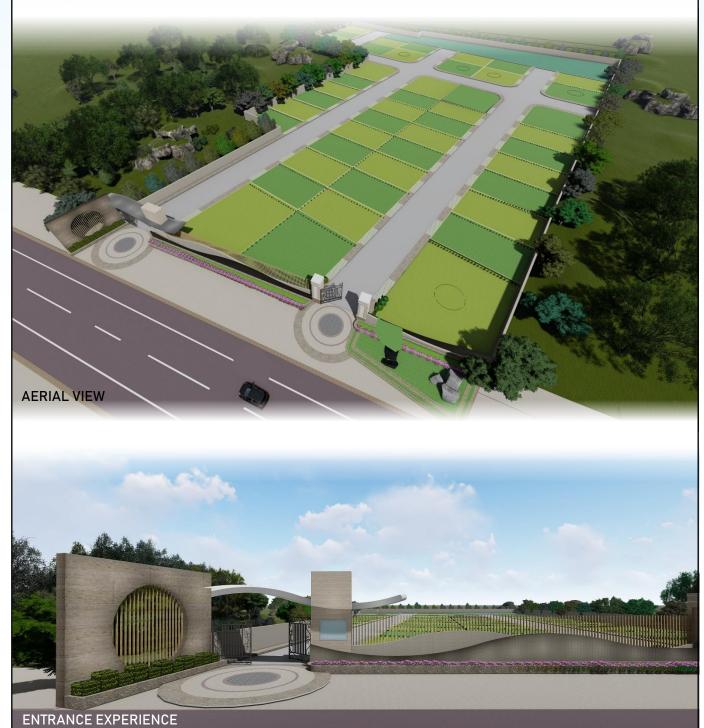

### **Amenities**

Grand Entrance Arch

Children's Play Area

Walkways

Avenue Plantation

24/7 Security

Underground Electricity

#### Highlights

- Well laid Roads with Landscape
- 30 Feet Roads
- Avenue Plantation along the Roads
- Entrance Arch with Security Cabin
- Park and Open Spaces
- Sewage Treatment
- Street Lights Europium Model