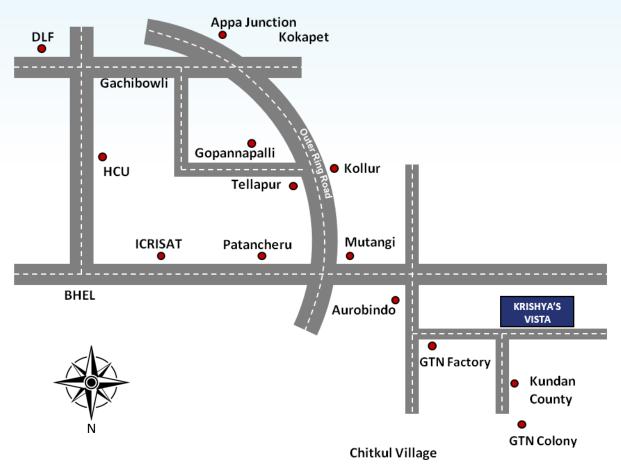

# **Location Map**

#### **Places Nearby**

#### Accessibility

- 2 Mins NH 65 (Mumbai Highway)
- 7 Mins Outer Ring Road
- 30 Mins Lingampalli Railway Station

#### Education

- 5 Mins St Mary's Grammar High School
- 5 Mins Navodaya Techno School
- 10 Mins Maheshwara Medical College
- 20 Mins GITAM University
- 25 Mins IIT Hyderabad

#### **Business**

- 7 Mins Pashamylaram Industrial Park
- 10 Mins Patancheru Industrial Area
- 16 Mins BHEL Ancillary Industries
- 25 Mins Wipro Gachibowli