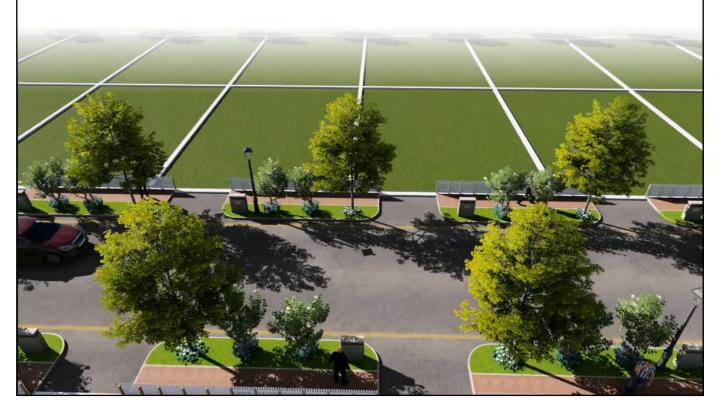

#### Highlights

- Well laid Roads with Landscape
- 30 Feet Roads
- Avenue Plantation along the Roads
- Entrance Arch with Security Cabin
- Park and Open Spaces
- Sewage Treatment
- Street Lights Europium Model

RECREATIONAL PARK SCHEMATIC VISUALIZATION