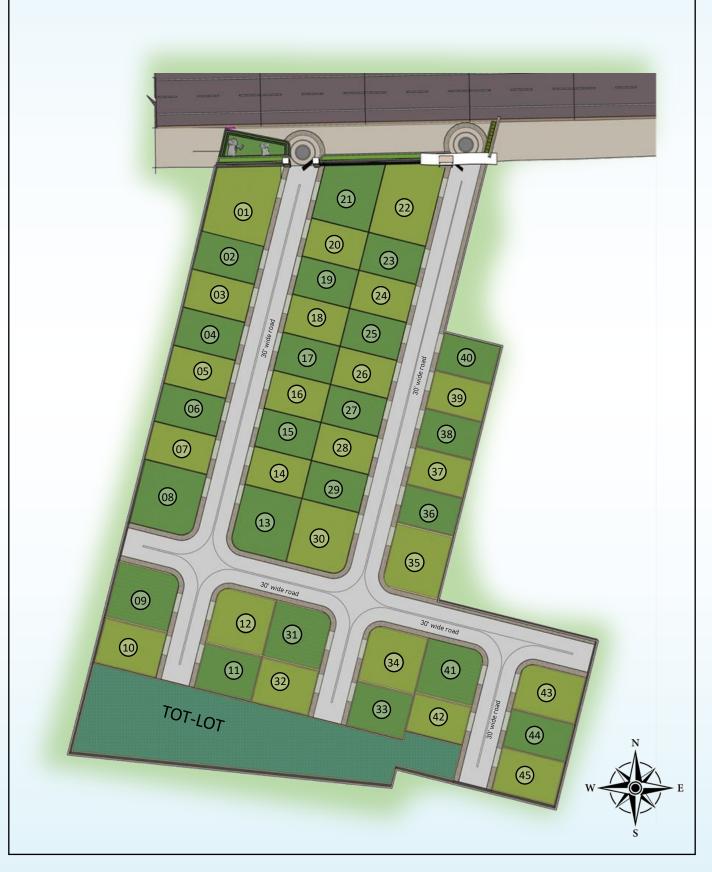

mproves the connectivity. The site has been designed to perform with maximum efficiency, providing the essential amenities for a comfortable life among calm and serene surroundings. Krishya's Vista provides an ideal set up for your new home.





# Salient Features

Krishya's Vista is a premium plotted development of 45 ready-to-build plots with essential amenities on a 3 acre expanse at Patancheru.

- 45 ready to build plots connected with well laid roads and infrastructure
- Plot sizes ranging from 150 to 200 Sq.Yds.
- Located 10 minutes from Outer Ring Road
- · Serene environment for a peaceful living
- RERA and HMDA approved with clear documentation
- · Chitkul is an up and coming location at a close vicinity to Hyderabad





# Master Plan

Plot sizes -150, 160, 180 and 200 sq. yds.





## Beyond the Plotted Development

Krishya offers construction services along with the plotted development to further streamline the overall construction process. Everything from design, permission to execution is taken care of under one roof.









### **Amenities**



Grand Entrance Arch



Children's Play Area



Walkways



Avenue Plantation



24/7 Security



Underground Electricity

#### Highlights

- Well laid Roads with Landscape
- 30 Feet Roads
- Avenue Plantation along the Roads
- Entrance Arch with Security Cabin
- Park and Open Spaces
- Sewage Treatment
- Street Lights Europium Model



RECREATIONAL PARK SCHEMATIC VISUALIZATION



# **Location Map**



#### **Places Nearby**



#### Accessibility

- 2 Mins NH 65 (Mumbai Highway)
- 7 Mins Outer Ring Road
- 30 Mins Lingam