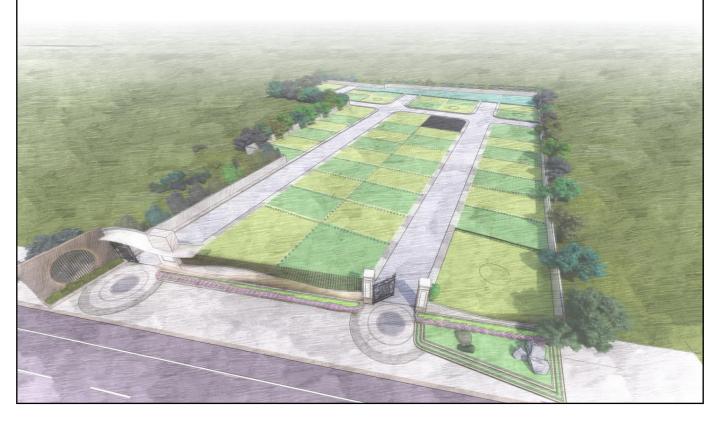

# Salient Features

Krishya's Vista is a premium plotted development of 45 ready-to-build plots with essential amenities on a 3 acre expanse at Patancheru.

- 45 ready to build plots connected with well laid roads and infrastructure
- Plot sizes ranging from 150 to 200 Sq.Yds.
- Located 10 minutes from Outer Ring Road
- · Serene environment for a peaceful living
- RERA and HMDA approved with clear documentation
- · Chitkul is an up and coming location at a close vicinity to Hyderabad

# Master Plan

Plot sizes -150, 160, 180 and 200 sq. yds.