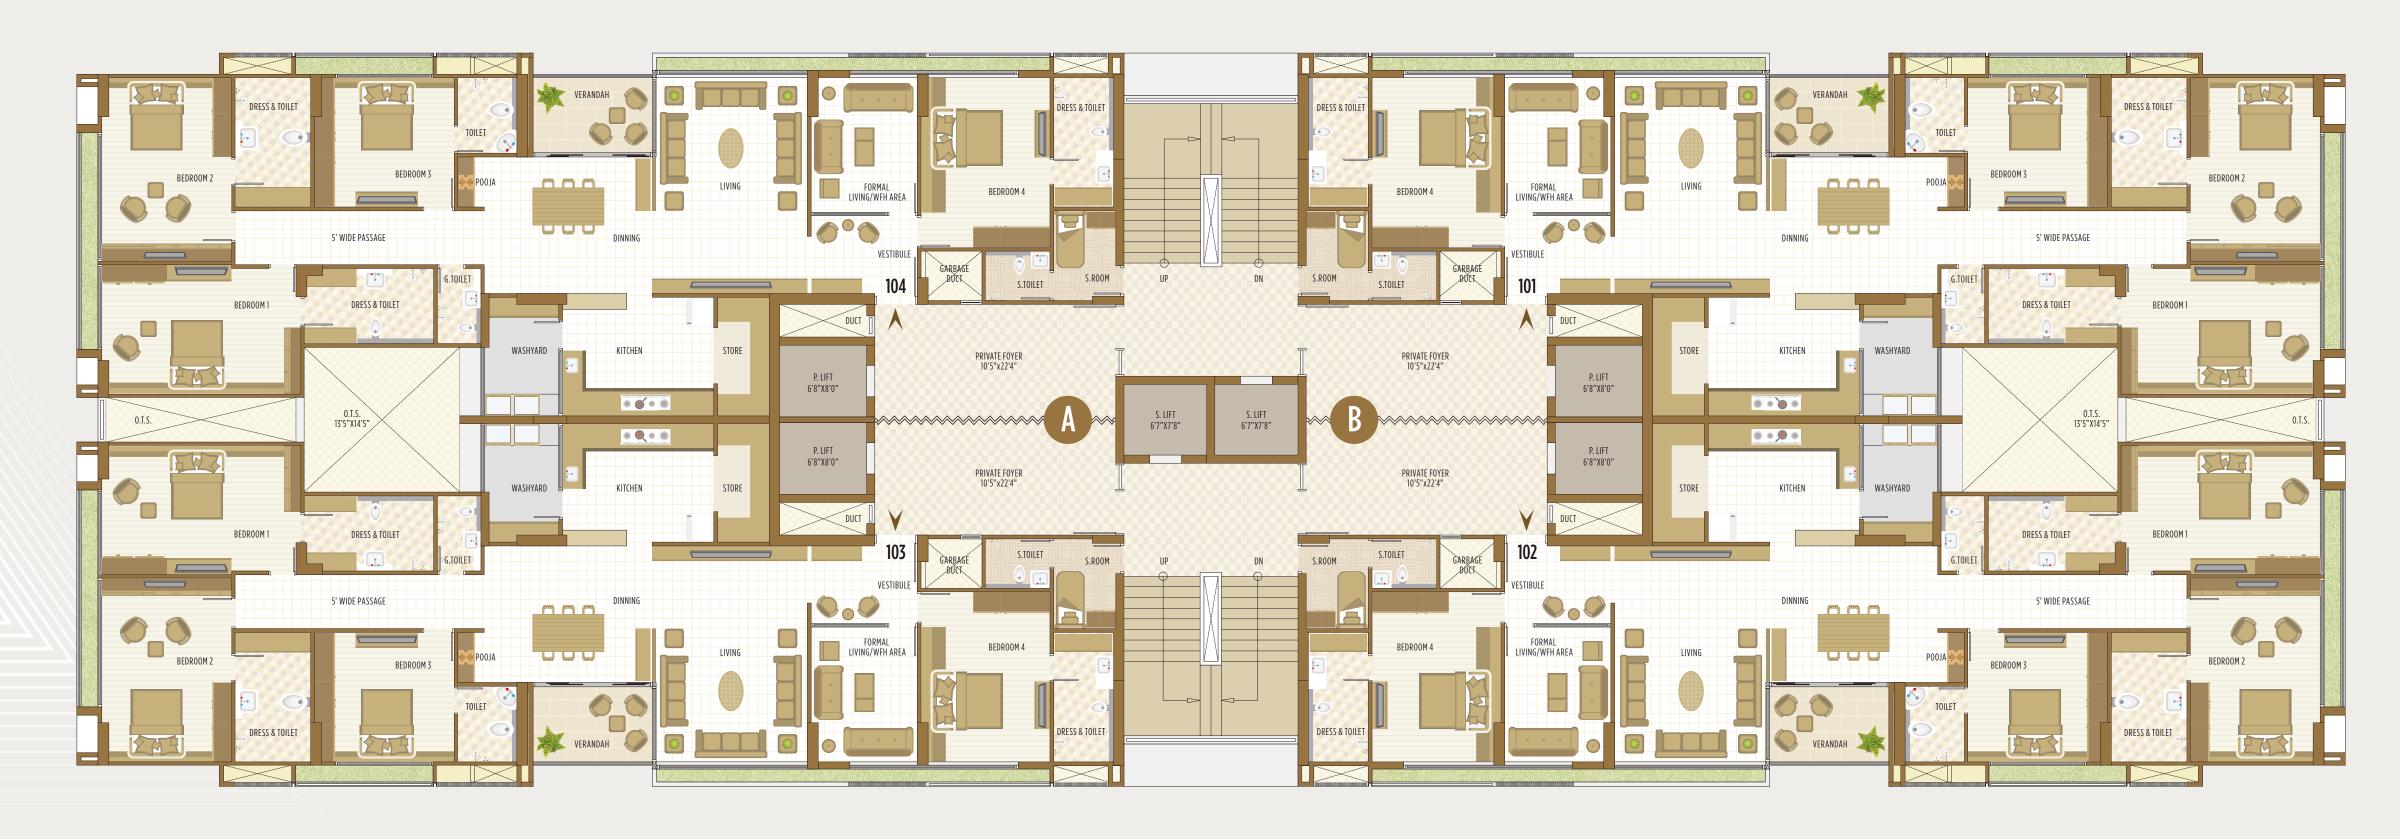

est whole number.











We at Lionarc Group, are consistently pushing the boundaries of real estate. A unique synthesis of excellence, elegance and eminence, we are paramount in providing state-of-the-art amenities and modern interiors, in the stunning vistas of the serene vicinity!

Envisioning an abode of the hereafter, where **EVERYTHING IS**ABOVE THE REST!



### GROUND FLOOR LAYOUT PLAN







# LIFESTYLE ABOVE THE REST

Elevate every day in style, at **The Altitude** 

Embrace a vibrant living by laying in premium comfort and preferred convenience. Each unit offers a smart yet tranquil living with its technologically advanced functionalities and facilities, that go beyond aesthetics; providing an ultimate magnificence and an immense pride in being here!

### TYPICAL FLOOR PLAN





## TYPICAL FLOOR UNIT PLAN WITH SERVENT QUATER

| 1   | VESTIBULE      | 7'0"X9'10"  |
|-----|----------------|-------------|
| 2   | FORMAL LIVING  | 12'5"X9'10" |
| 3   | LIVING         | 20'0"X14'0" |
| 4   | DINNING        | 12'8"X16'0" |
| 4A  | VERANDAH       | 7′0″X11′7″  |
| 5   | KITCHEN        | 11'0"X14'0" |
| 5A  | STORE          | 11'0"X4'9"  |
| 5B  | WASHYARD       | 11'0"X6'11" |
| 6   | G.TOILET       | 7′0″X4′0″   |
| 7   | BEDROOM 1      | 12'0"X18'5" |
| 7A  | DRESS & TOILET | 7′0″X12′0″  |
| 8   | BEDROOM 2      | 17'0"X12'0" |
| 8A  | DRESS & TOILET | 12'0"X7'0"  |
| 9   | BEDROOM 3      | 12'0"X13'0" |
| 9A  | TOILET         | 7′0″X5′6″   |
| 10  | BEDROOM 4      | 15'9"X12'0" |
| 10A | DRESS & TOILET | 12'0"X5'7"  |
| 11  | S.ROOM         | 8'4"X5'9"   |
| 11A |