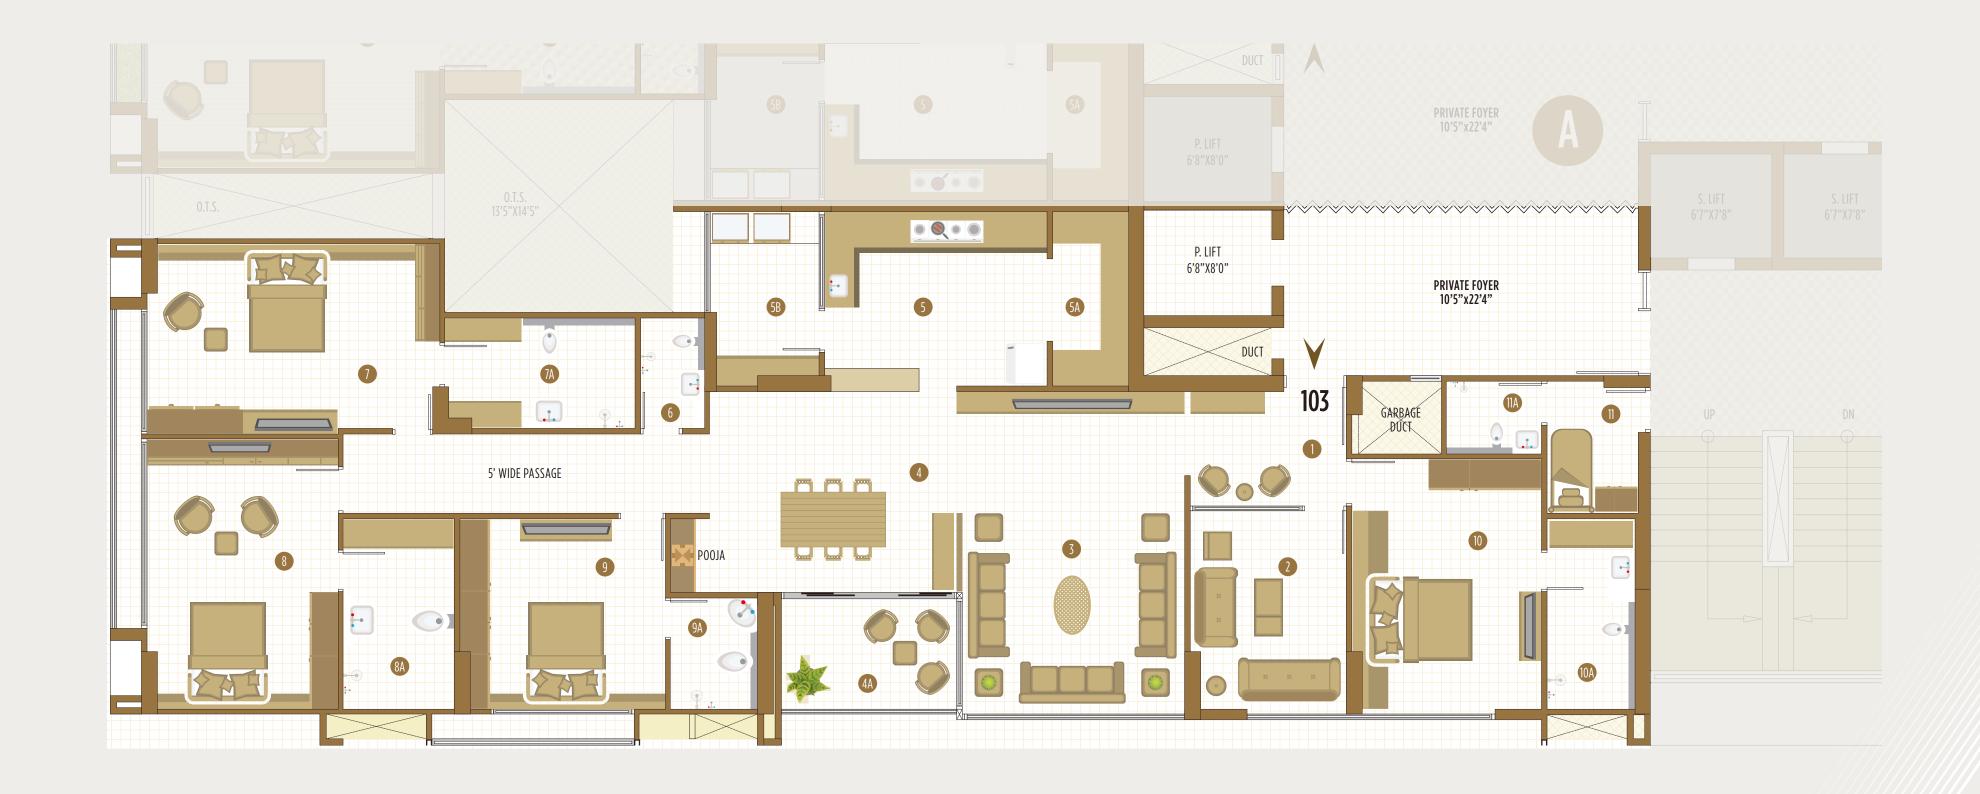

## TYPICAL FLOOR UNIT PLAN WITH SERVENT QUATER

| 1   | VESTIBULE      | 7'0"X9'10"  |
|-----|----------------|-------------|
| 2   | FORMAL LIVING  | 12'5"X9'10" |
| 3   | LIVING         | 20'0"X14'0" |
| 4   | DINNING        | 12'8"X16'0" |
| 4A  | VERANDAH       | 7′0″X11′7″  |
| 5   | KITCHEN        | 11'0"X14'0" |
| 5A  | STORE          | 11'0"X4'9"  |
| 5B  | WASHYARD       | 11'0"X6'11" |
| 6   | G.TOILET       | 7′0″X4′0″   |
| 7   | BEDROOM 1      | 12'0"X18'5" |
| 7A  | DRESS & TOILET | 7′0″X12′0″  |
| 8   | BEDROOM 2      | 17'0"X12'0" |
| 8A  | DRESS & TOILET | 12'0"X7'0"  |
| 9   | BEDROOM 3      | 12'0"X13'0" |
| 9A  | TOILET         | 7′0″X5′6″   |
| 10  | BEDROOM 4      | 15'9"X12'0" |
| 10A | DRESS & TOILET | 12'0"X5'7"  |
| 11  | S.ROOM         | 8'4"X5'9"   |
| 11A | S.TOILET       | 4'7"X6'0"   |

## TYPICAL FLOOR UNIT PLAN WITHOUT SERVENT QUATER

| 1   | VESTIBULE      | 7'0"X9'10"  |
|-----|----------------|-------------|
| 2   | WFH AREA       | 12'5"X9'10" |
| 3   | LIVING         | 20'0"X14'0" |
| 4   | DINNING        | 12'8"X16'0" |
| 4A  | VERANDAH       | 7′0″X11′7″  |
| 5   | KITCHEN        | 11'0"X14'0" |
| 5A  | STORE          | 11'0"X4'9"  |
| 5B  | WASHYARD       | 11'0"X6'11" |
| 6   | G.TOILET       | 7′0″X4′0″   |
| 7   | BEDROOM 1      | 12'0"X18'5" |
| 7A  | DRESS & TOILET | 7'0"X12'0"  |
| 8   | BEDROOM 2      | 17'0"X12'0" |
| 8A  | DRESS & TOILET | 12'0"X7'0"  |
| 9   | BEDROOM 3      | 12'0"X13'0" |
| 9A  | TOILET         | 7'0"X5'6"   |
| 10  | BEDROOM 4      | 12'0"X18'1" |
| 10A | DRESS          | 8'4"X6'2"   |
| 10B | TOILET         | 8'4"X5'6"   |