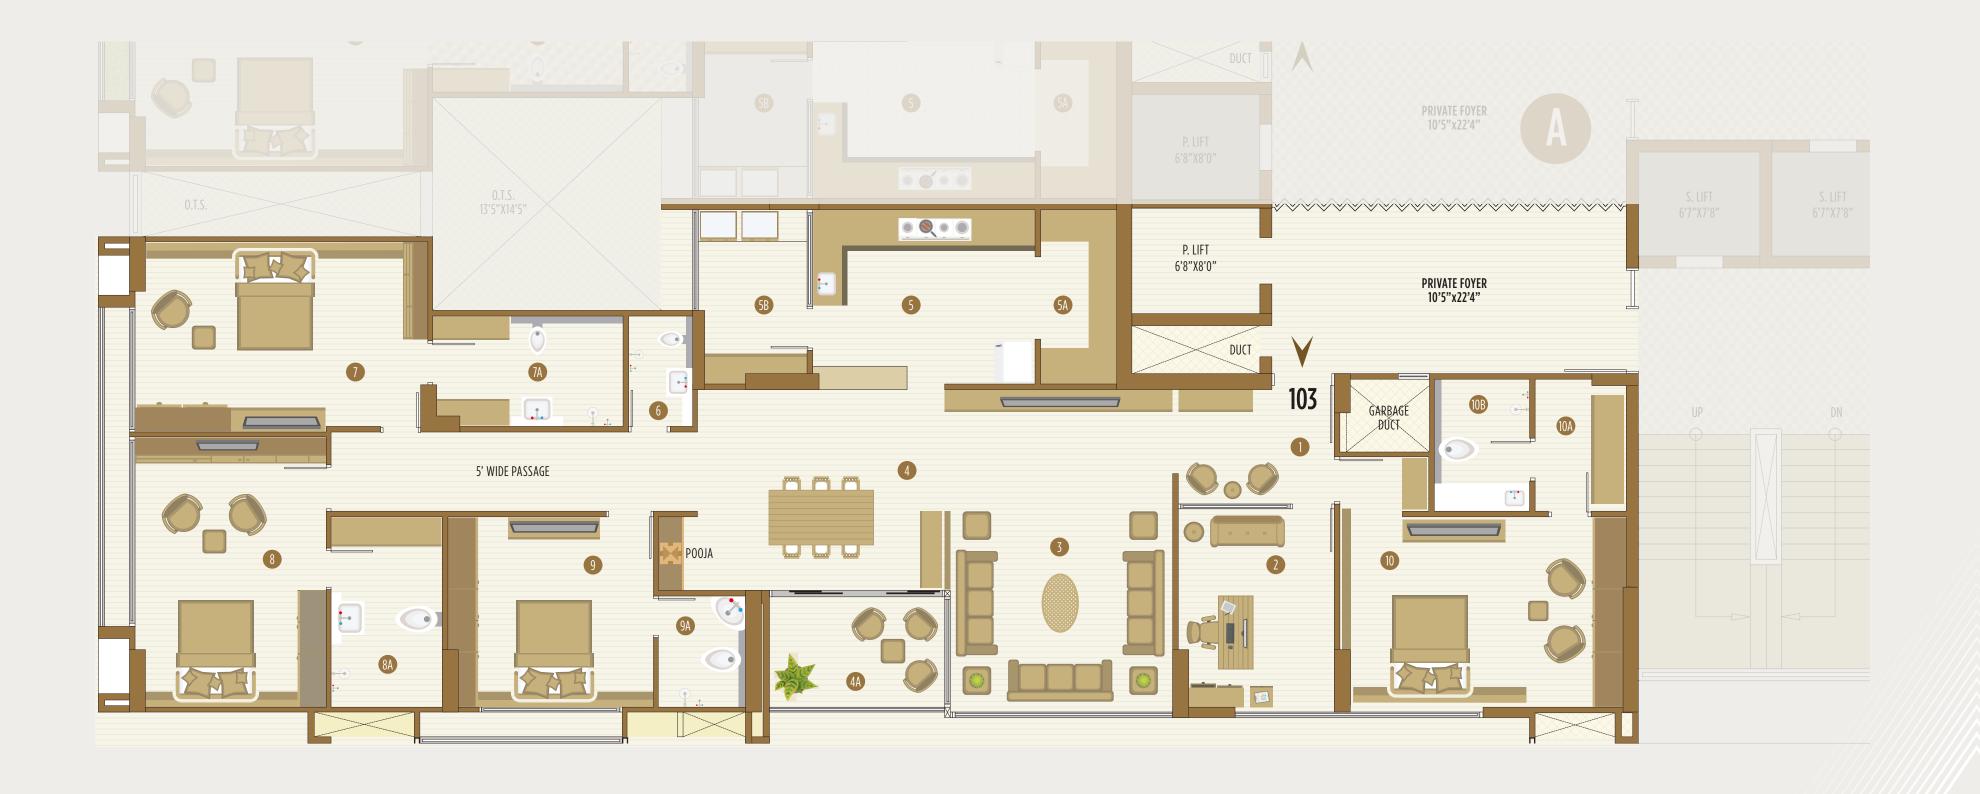

### GROUND FLOOR LAYOUT PLAN

## TYPICAL FLOOR UNIT PLAN WITH SERVENT QUATER

| 1   | VESTIBULE      | 7'0"X9'10"  |
|-----|----------------|-------------|
| 2   | FORMAL LIVING  | 12'5"X9'10" |
| 3   | LIVING         | 20'0"X14'0" |
| 4   | DINNING        | 12'8"X16'0" |
| 4A  | VERANDAH       | 7′0″X11′7″  |
| 5   | KITCHEN        | 11'0"X14'0" |
| 5A  | STORE          | 11'0"X4'9"  |
| 5B  | WASHYARD       | 11'0"X6'11" |
| 6   | G.TOILET       | 7′0″X4′0″   |
| 7   | BEDROOM 1      | 12'0"X18'5" |
| 7A  | DRESS & TOILET | 7′0″X12′0″  |
| 8   | BEDROOM 2      | 17'0"X12'0" |
| 8A  | DRESS & TOILET | 12'0"X7'0"  |
| 9   | BEDROOM 3      | 12'0"X13'0" |
| 9A  | TOILET         | 7′0″X5′6″   |
| 10  | BEDROOM 4      | 15'9"X12'0" |
| 10A | DRESS & TOILET | 12'0"X5'7"  |
| 11  | S.ROOM         | 8'4"X5'9"   |
| 11A | S.TOILET       | 4'7"X6'0"   |

## TYPICAL FLOOR UNIT PLAN WITHOUT SERVENT QUATER

| 1   | VESTIBULE      | 7'0"X9'10"  |
|-----|----------------|-------------|
| 2   | WFH AREA       | 12'5"X9'10" |
| 3   | LIVING         | 20'0"X14'0" |
| 4   | DINNING        | 12'8"X16'0" |
| 4A  | VERANDAH       | 7′0″X11′7″  |
| 5   | KITCHEN        | 11'0"X14'0" |
| 5A  | STORE          | 11'0"X4'9"  |
| 5B  | WASHYARD       | 11'0"X6'11" |
| 6   | G.TOILET       | 7′0″X4′0″   |
| 7   | BEDROOM 1      | 12'0"X18'5" |
| 7A  | DRESS & TOILET | 7'0"X12'0"  |
| 8   | BEDROOM 2      | 17'0"X12'0" |
| 8A  | DRESS & TOILET | 12'0"X7'0"  |
| 9   | BEDROOM 3      | 12'0"X13'0" |
| 9A  | TOILET         | 7'0"X5'6"   |
| 10  | BEDROOM 4      | 12'0"X18'1" |
| 10A | DRESS          | 8'4"X6'2"   |
| 10B | TOILET         | 8'4"X5'6"   |