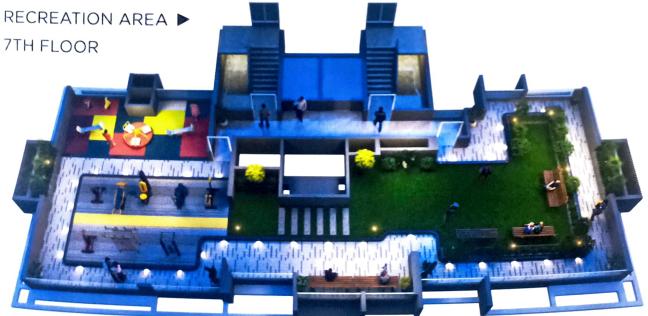

2 & 3 BHK LUXURIOUS APARTMENT
SECTOR - 27, KHARGHAR, NAVI MUMBAI





# PROJECT FEATURES

- Exclusive stilt+17 storey residential project.
- > 'A' class construction with magnificent architectural elevation.
- > Earthquake resistant RCC structure.
- > Good Lighting & Ventilation in all rooms.
- > Puzzle / Mechanical car parking.
- Power backup for Lift, Parking & Common areas.
- > Excellent planning with no wastage in all rooms
- > 2 & 3 BHK Luxurious Apartments.
- > Project at the Center of Optimal Proximity.
- > High Speed Branded Elevator with Power Backup.
- > Rain Water Harvesting.
- > 24x7 CCTV Security Surveillance & Intercom facility.







#### **Prominent Landmark**

- · Central Park
- Proposed Corporate Park (BKC 2.0)
- Kharghar Golf Course
- · Iskon Temple
- · Football Stadium

### Connectivity

- · Kharghar Railway Station
- · 2 Metro Station Pethpada & Central Park
- · Mumbai Trans-harbour Link Road
- · Proposed Kharghar Turbhe Tunnel

### Schools & Colleges

- · B.D.Somani International School
- NMIMS University
- · DAV International School Vibgyor High School
- · Sanjivani International School
- · Ramsheth Thakur School & College

### Hospitals

- · Tata Memorial Hospital
- · Medicover Multispeciality Hospital
- MGM Hospital





# THE SPECIFICATIONS

Structure:

Earthquake resistant RCC frame structure as per structure design.

Finishing:

Internal two coat putty with emulsion paint & External plaster with 100%