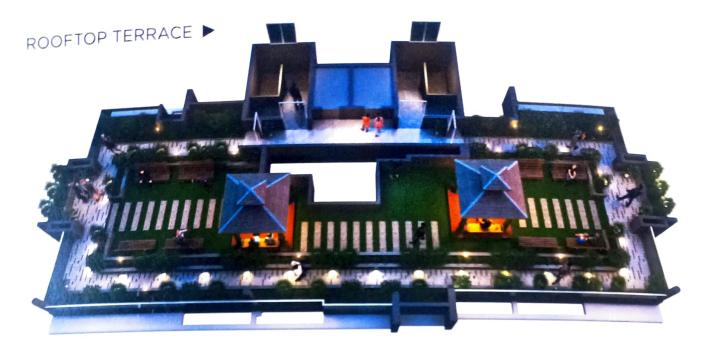

2 & 3 BHK LUXURIOUS APARTMENT
SECTOR - 27, KHARGHAR, NAVI MUMBAI





# PROJECT FEATURES

- Exclusive stilt+17 storey residential project.
- > 'A' class construction with magnificent architectural elevation.
- > Earthquake resistant RCC structure.
- > Good Lighting & Ventilation in all rooms.
- > Puzzle / Mechanical car parking.
- Power backup for Lift, Parking & Common areas.
- > Excellent planning with no wastage in all rooms
- > 2 & 3 BHK Luxurious Apartments.
- > Project at the Center of Optimal Proximity.
- > High Speed Branded Elevator with Power Backup.
- > Rain Water Harvesting.
- > 24x7 CCTV Security Surveillance & Intercom facility.







#### **Prominent Landmark**

- · Central Park
- Proposed Corporate Park (BKC 2.0)
- Kharghar Golf Course
- · Iskon Temple
- · Football Stadium

### Connectivity

- · Kharghar Railway Station
- · 2 Metro Stati