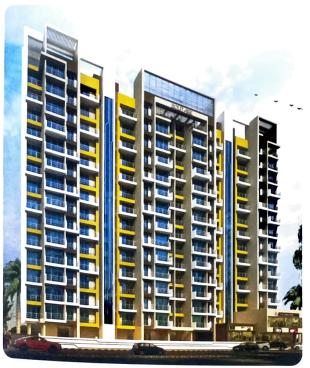

2 & 3 BHK LUXURIOUS APARTMENT
SECTOR - 27, KHARGHAR, NAVI MUMBAI

# PROJECT FEATURES

- Exclusive stilt+17 storey residential project.
- > 'A' class construction with magnificent architectural elevation.
- > Earthquake resistant RCC structure.
- > Good Lighting & Ventilation in all rooms.
- > Puzzle / Mechanical car parking.
- Power backup for Lift, Parking & Common areas.
- > Excellent planning with no wastage in all rooms
- > 2 & 3 BHK Luxurious Apartments.
- > Project at the Center of Optimal Proximity.
- > High Speed Branded Elevator with Power Backup.
- > Rain Water Harvesting.
- > 24x7 CCTV Security Surveillance & Intercom facility.