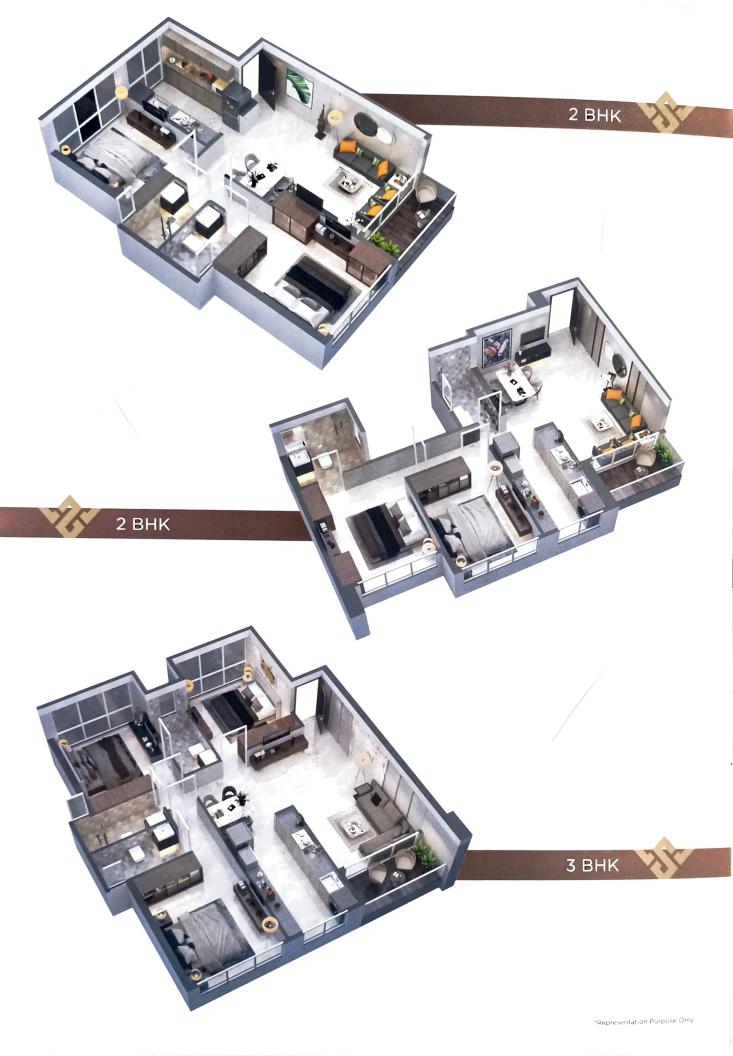

nts.
- > Project at the Center of Optimal Proximity.
- > High Speed Branded Elevator with Power Backup.
- > Rain Water Harvesting.
- > 24x7 CCTV Security Surveillance & Intercom facility.







#### **Prominent Landmark**

- · Central Park
- Proposed Corporate Park (BKC 2.0)
- Kharghar Golf Course
- · Iskon Temple
- · Football Stadium

### Connectivity

- · Kharghar Railway Station
- · 2 Metro Station Pethpada & Central Park
- · Mumbai Trans-harbour Link Road
- · Proposed Kharghar Turbhe Tunnel

### Schools & Colleges

- · B.D.Somani International School
- NMIMS University
- · DAV International School Vibgyor High School
- · Sanjivani International School
- · Ramsheth Thakur School & College

### Hospitals

- · Tata Memorial Hospital
- · Medicover Multispeciality Hospital
- MGM Hospital





# THE SPECIFICATIONS

Structure:

Earthquake resistant RCC frame structure as per structure design.

Finishing:

Internal two coat putty with emulsion paint & External plaster with 100% acrylic paint.

Doors:

Decorative entrance door, wooden door frames for other rooms & marble door frames for bath & WC.

Windows:

Powder coated anodised aluminum sliding windows in all the room.

Flooring:

Vitrified flooring in all rooms.



Kitchen:

Granite platform with SS Sink and ceramic tile dado above kitchen platform.



Bath / WC:

Concealed plumbing with good quality sanitary & plumbing fitting. Ceramic tile flooring in bath/WC & glazed tiles dado up to full height.



Electrification:

Geyser point in all bathroom & concealed copper wiring with modular Switches, cable points in living.