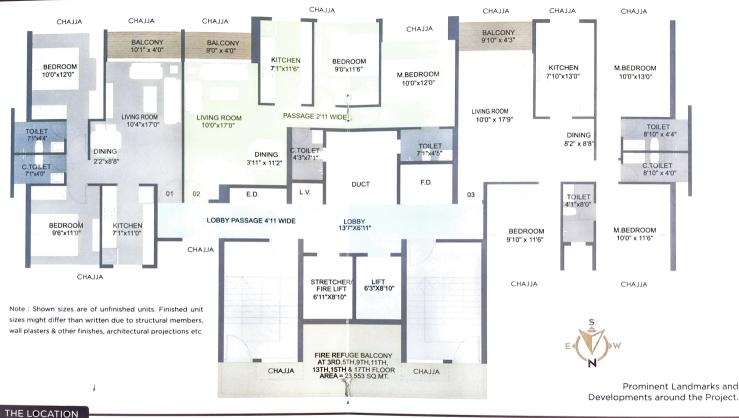

2 & 3 BHK LUXURIOUS APARTMENT
SECTOR - 27, KHARGHAR, NAVI MUMBAI





# PROJECT FEATURES

- Exclusive stilt+17 storey residential project.
- > 'A' class construction with magnificent architectural elevation.
- > Earthquake resistant RCC structure.
- > Good Lighting & Ventilation in all rooms.
- > Puzzle / Mechanical car parking.
- Power backup for Lift, Parking & Common areas.
- > Excellent planning with no wastage in all rooms
- > 2 & 3 BHK Luxurious Apartments.
- > Project at the Center of Optimal Proximity.
- > High Speed Branded Elevator with Power Backup.
- > Rain Water Harvesting.
- > 24x7 CCTV Security Surveillance & Intercom facility.







#### **Prominent Landmark**

- · Central Park
- Proposed Corporate Park (BKC 2.0)
- Kharghar Golf Course
- · Iskon Temple
- · Football Stadium

### Connectivity

- · Kharghar Railway Station
- · 2 Metro Station Pethpada & Central Park
- · Mumbai Trans-harbour Link Road
- · Proposed Kharghar Turbhe Tunnel

### Schools & Colleges

- · B.D.Somani International School
- NMIMS University
- · DAV International School Vibgyor High School
- · Sanjivani International School
- · Ramsheth Thakur School & College

### Hospitals

- · Tata Memorial Hospital
- · Medicover Multispeciality Hospital
- MGM Hospital





# THE SPECIFICATIONS

Structure:

Earthquake resistant RCC frame structure as per structure design.

Finishing:

Internal two coat putty with emulsion paint & External plaster with 100% acr