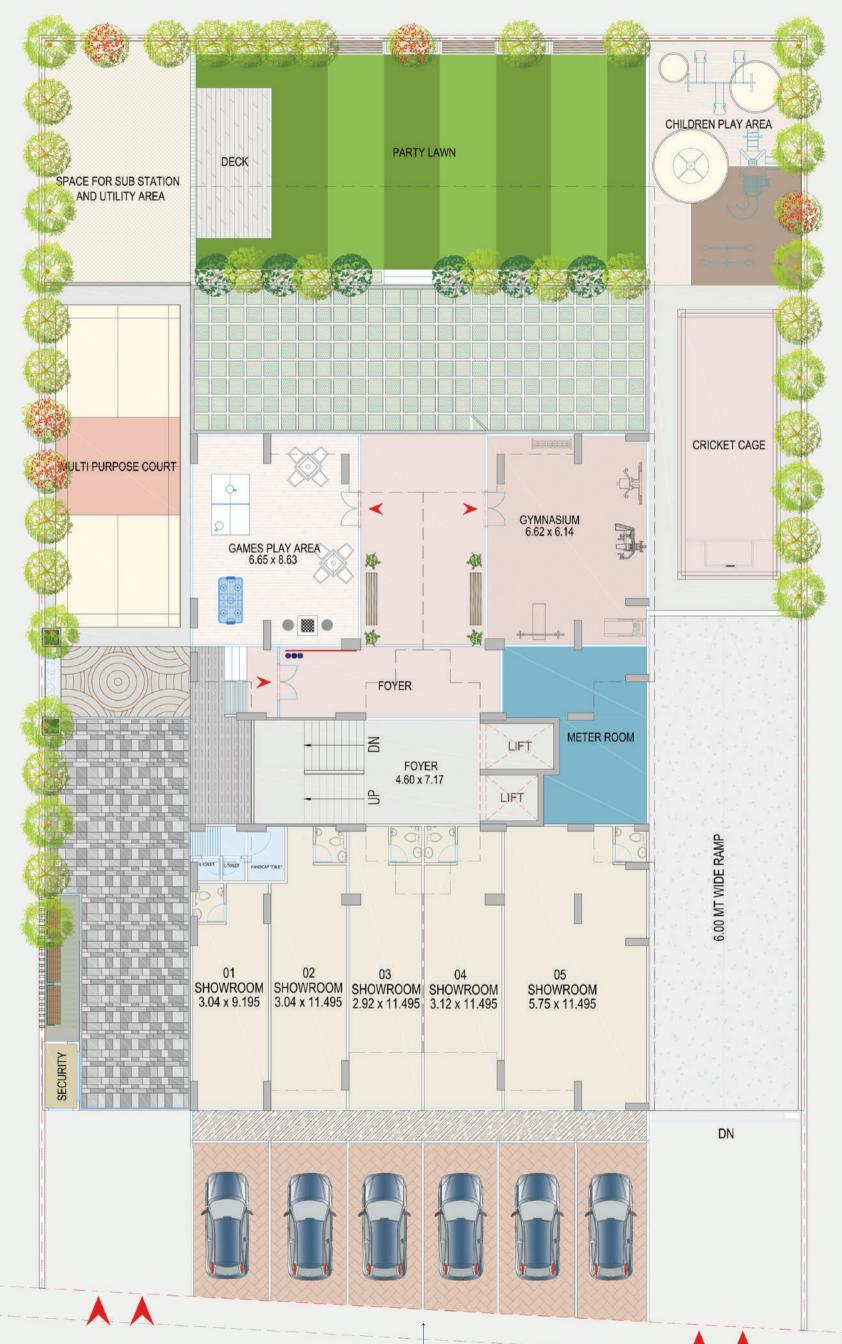

### **GROUND FLOOR PLAN**

36.00 MT WIDE ROAD

Note : All Dimensions are in sq mtr