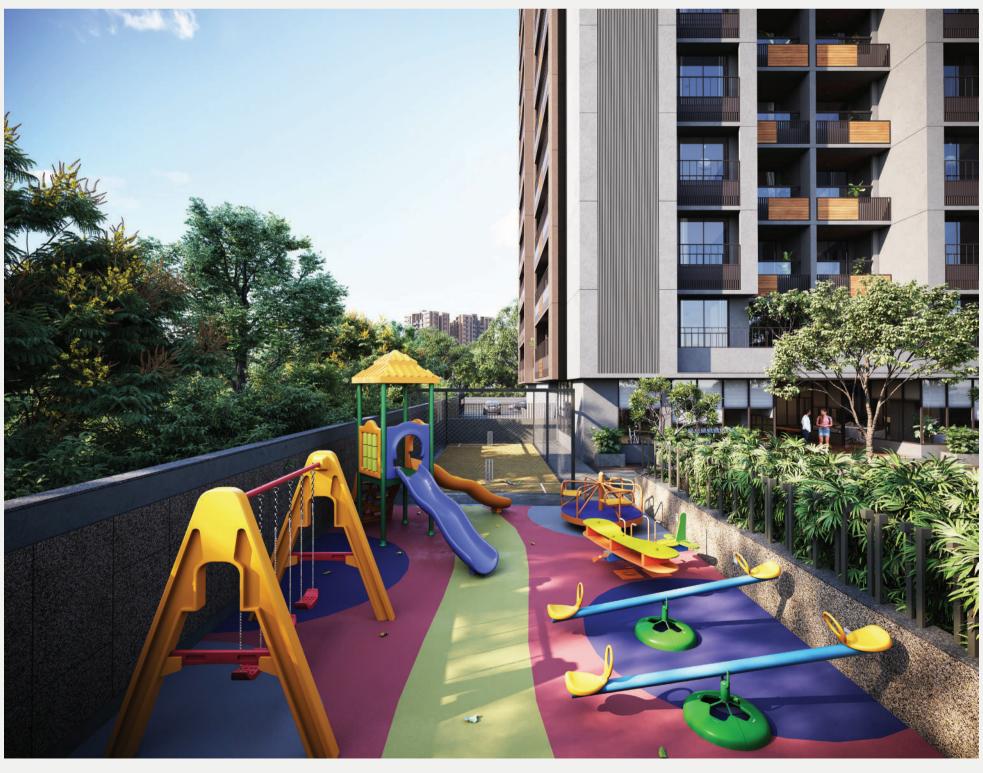

A feeling called

HOME





### **GROUND FLOOR PLAN**



36.00 MT WIDE ROAD

Note : All Dimensions are in sq mtr



## FIRST FLOOR PLAN





## TYPICAL FLOOR PLAN





#### **3BHK-AUNIT**



Note : All Dimensions are in sq mtr



#### **3BHK-BUNIT**



Note : All Dimensions are in sq mtr







# **SPECIFICATION**

| FLOURING                                                                                                                                 |                                        |
|------------------------------------------------------------------------------------------------------------------------------------------|----------------------------------------|
| Living/Dining/Kitchen - 800 X800 mm vitrified tiles                                                                                      |                                        |
| ✓ Bedroom - 600 X 600 mm vitrified tiles                                                                                                 |                                        |
|