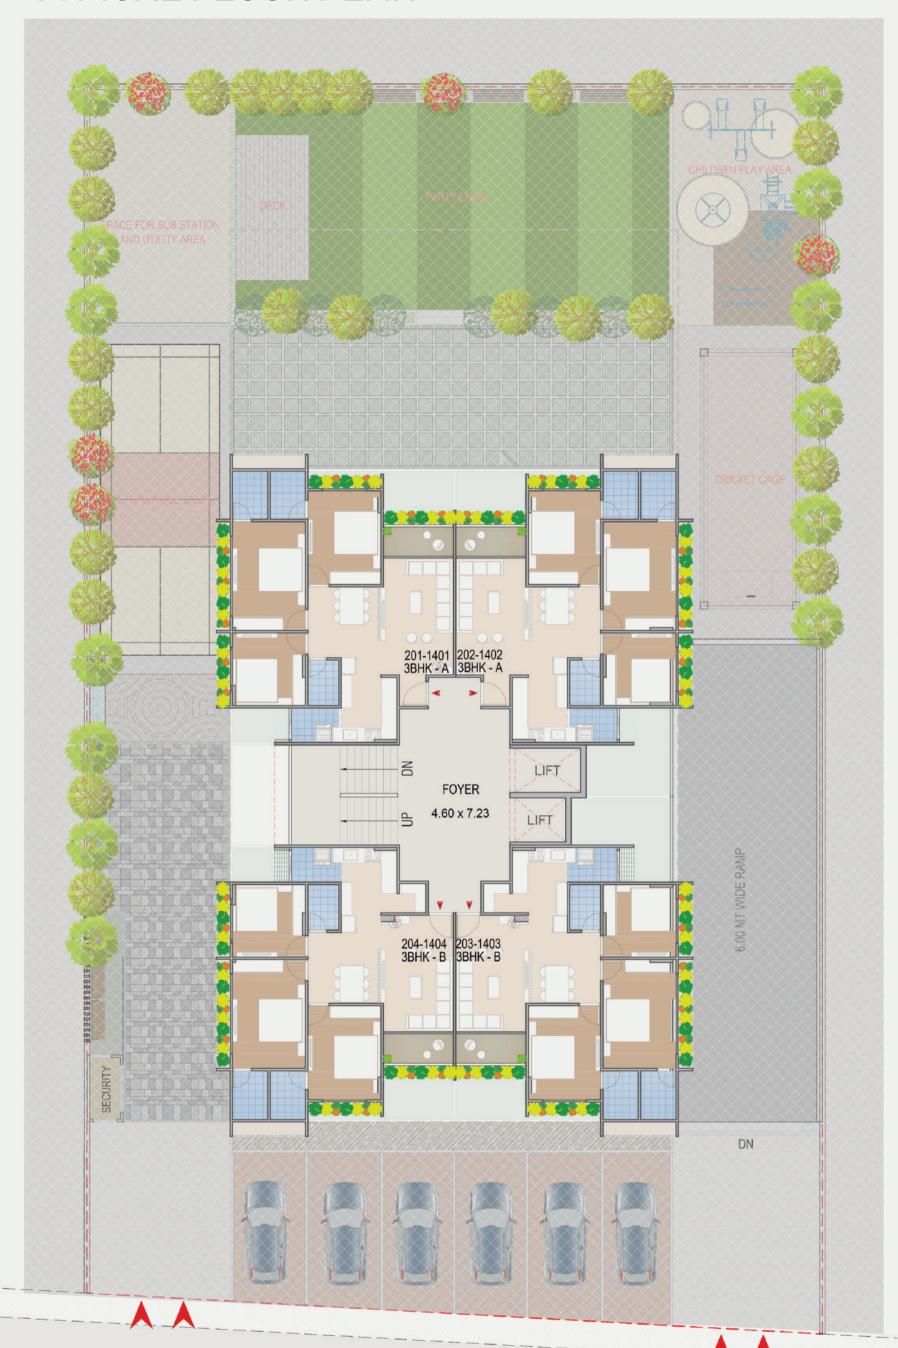

A feeling called

HOME





### **GROUND FLOOR PLAN**



36.00 MT WIDE ROAD

Note : All Dimensions are in sq mtr



## FIRST FLOOR PLAN





## TYPICAL FLOOR PLAN





#### **3BHK-AUNIT**



Note : All Dimensions are in sq mtr



#### **3BHK-BUNIT**



Note : All Dimensions are in sq mtr







# **SPECIFICATION**

| FLOURING                                                                                                                                 |                                        |
|------------------------------------------------------------------------------------------------------------------------------------------|----------------------------------------|
| Living/Dining/Kitchen - 800 X800 mm vitrified tiles                                                                                      |                                        |
| ✓ Bedroom - 600 X 600 mm vitrified tiles