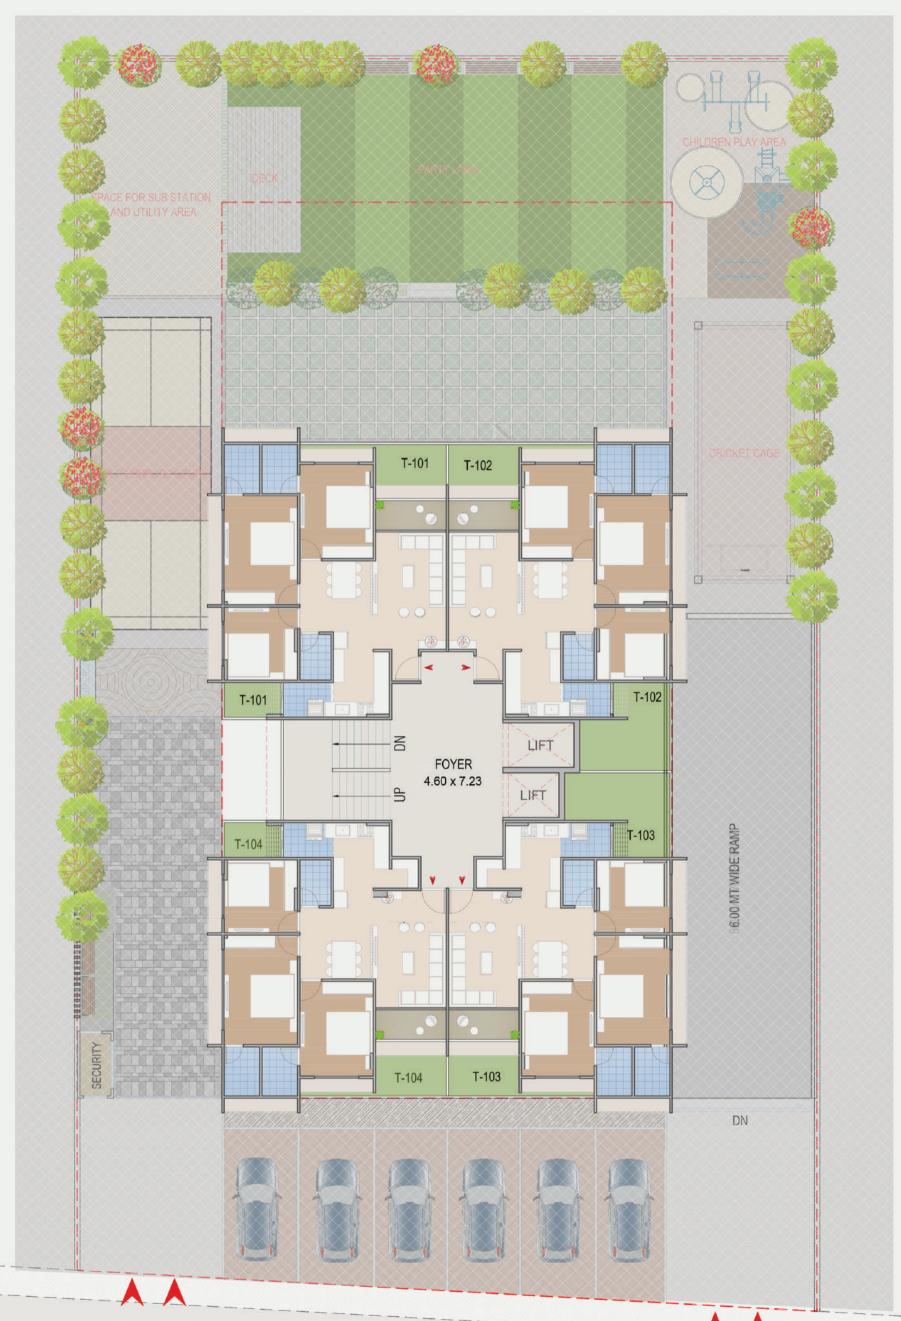

A feeling called

HOME





### **GROUND FLOOR PLAN**



36.00 MT WIDE ROAD

Note : All Dimensions are in sq mtr



## FIRST FLOOR PLAN





## TYPICAL FLOOR PLAN





#### **3BHK-AUNIT**



Note : All Dimensions are in sq mtr



#### **3BHK-BUNIT**



Note : All Dimensions are in sq mtr







# **SPECIFICATION**

| FLOURING                                                                                                                                 |                                        |
|------------------------------------------------------------------------------------------------------------------------------------------|----------------------------------------|
| Living/Dining/Kitchen - 800 X800 mm vitrified tiles                                                                                      |                                        |
| ✓ Bedroom - 600 X 600 mm vitrified tiles