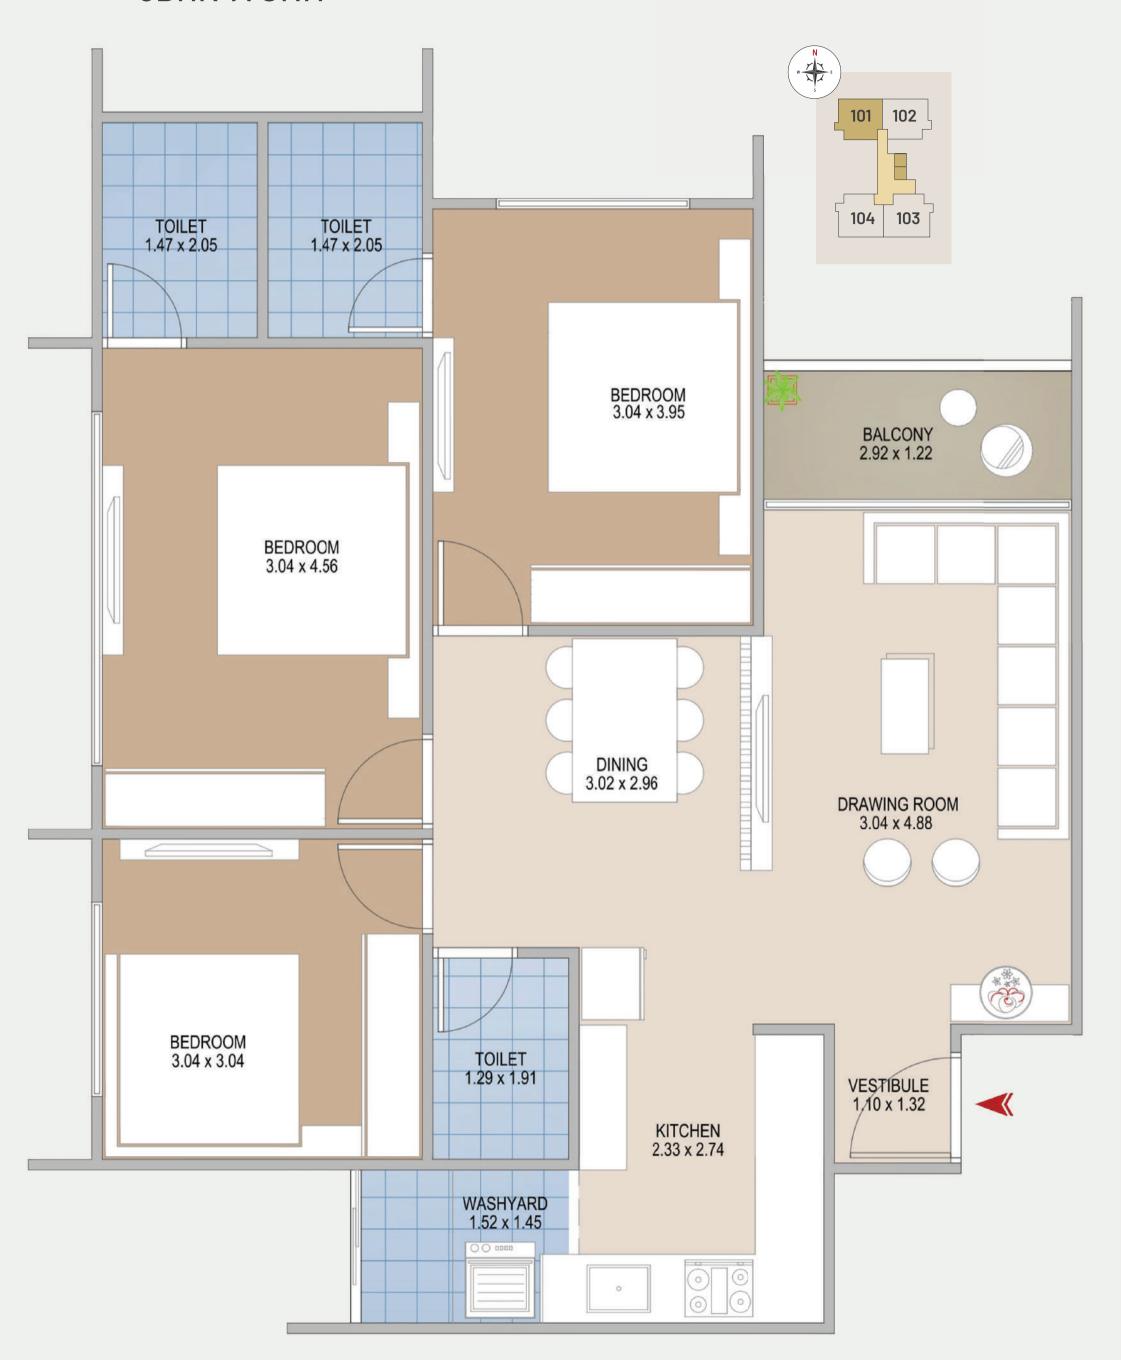

A feeling called

HOME





### **GROUND FLOOR PLAN**



36.00 MT WIDE ROAD

Note : All Dimensions are in sq mtr



## FIRST FLOOR PLAN





## TYPICAL FLOOR PLAN





#### **3BHK-AUNIT**



Note : All Dimensions are in sq mtr



#### **3BHK-BUNIT**



Note : All Dimensions are in sq mtr







# **SPECIFICATION**

| FLOURING                                                                                                                                 |                                        |
|------------------------------------------------------------------------------------------------------------------------------------------|----------------------------------------|
| Living/Dining/Kitchen - 800 X800 mm vitrified tiles                                                                                      |                                        |
| ✓ Bedroom - 600 X 600 mm vitrified tiles