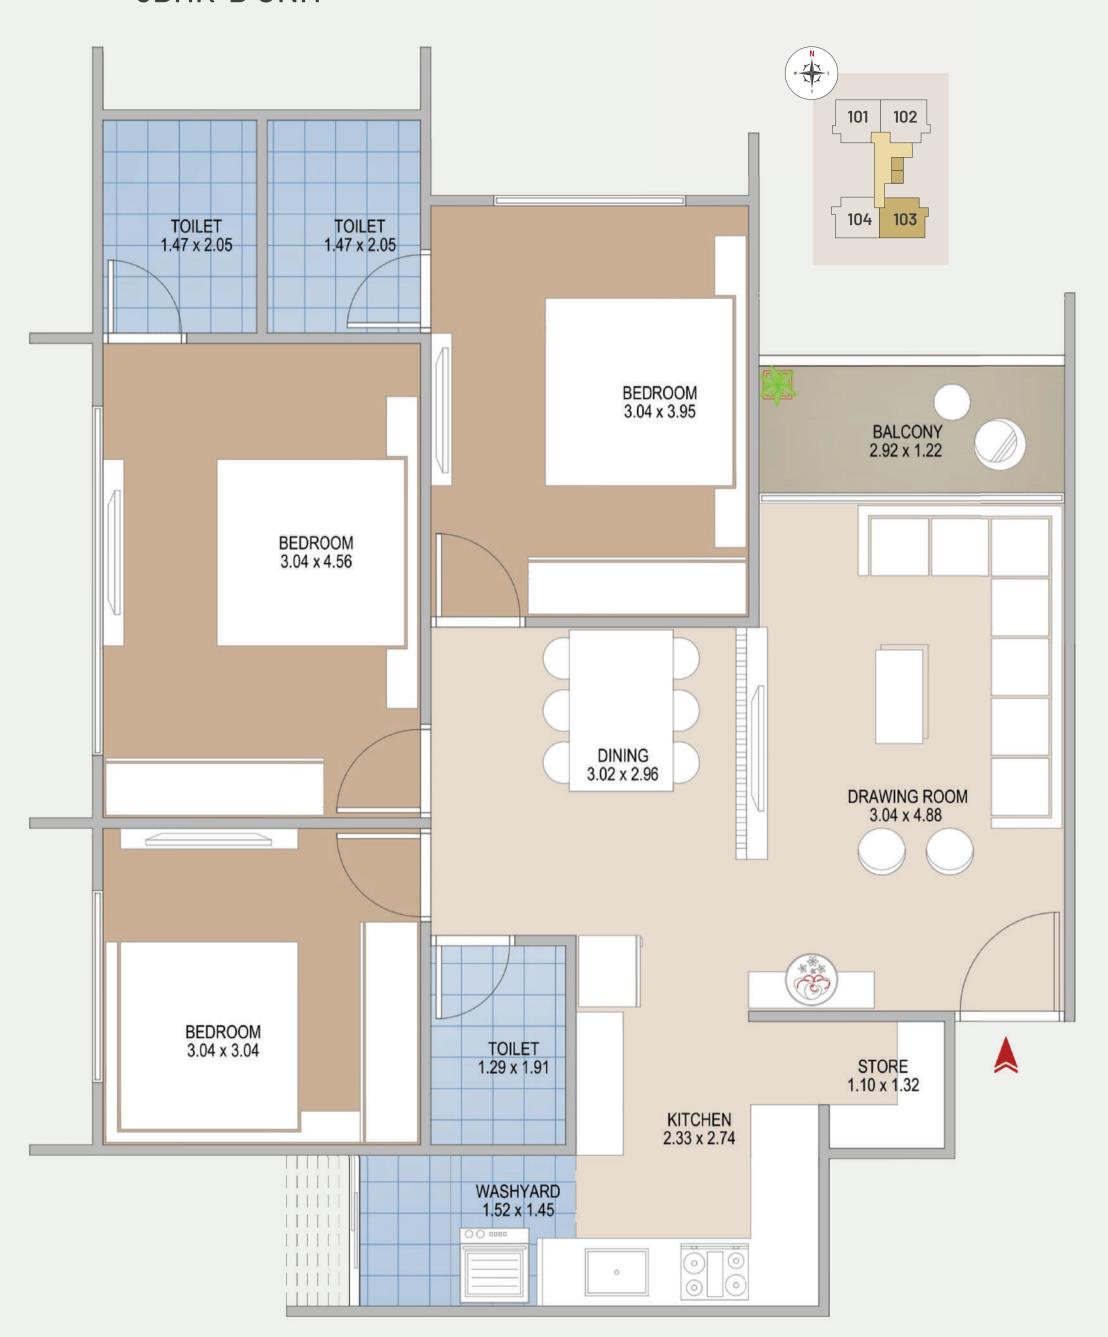

A feeling called

HOME





### **GROUND FLOOR PLAN**



36.00 MT WIDE ROAD

Note : All Dimensions are in sq mtr



## FIRST FLOOR PLAN





## TYPICAL FLOOR PLAN





#### **3BHK-AUNIT**



Note : All Dimensions are in sq mtr



#### **3BHK-BUNIT**



Note : All Dimensions are in sq mtr







# **SPECIFICATION**

| FLOURING                                                                                                                                 |                                        |
|------------------------------------------------------------------------------------------------------------------------------------------|----------------------------------------|
| Living/Dining/Kitchen - 800 X800 mm vitrified tiles                                                                                      |                                        |
| ✓ Bedroom - 600 X 600 mm vitrified tiles                                                                                                 |                                        |
|