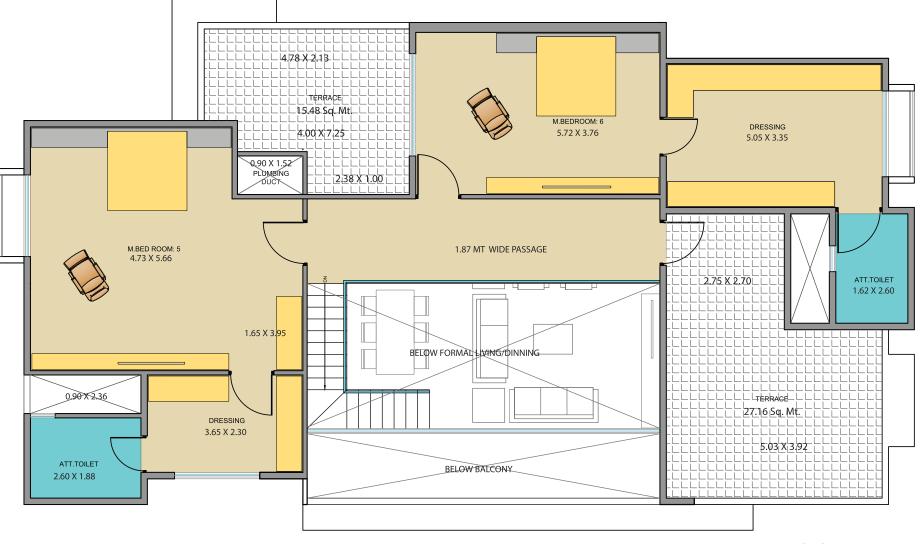

### **TYPE - B BLOCK 6 BHK PENTHOUSE**

(19th Floor - Upper Level)

UPPER FLOOR PLAN

DESIGNER COMPOUND WALL

SOLAR PANEL

FOYER

3 AUTOMATIC ELEVATORS IN EACH BLOCK

CCTV CAMERAS