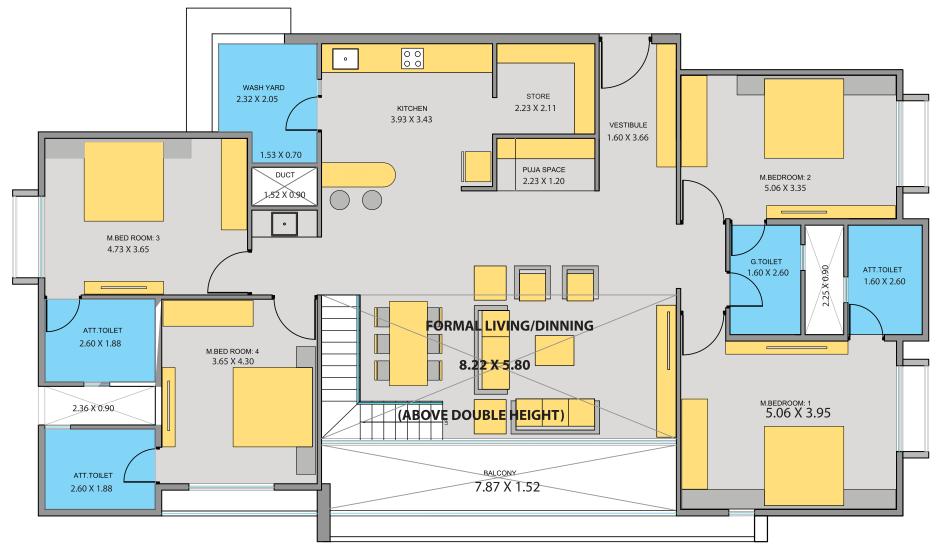

## **TYPE - B BLOCK 6 BHK PENTHOUSE**

(19th Floor - Lower Level)

TOWER: B 6 BHK DUPLEX PLAN LOWER FLOOR PLAN