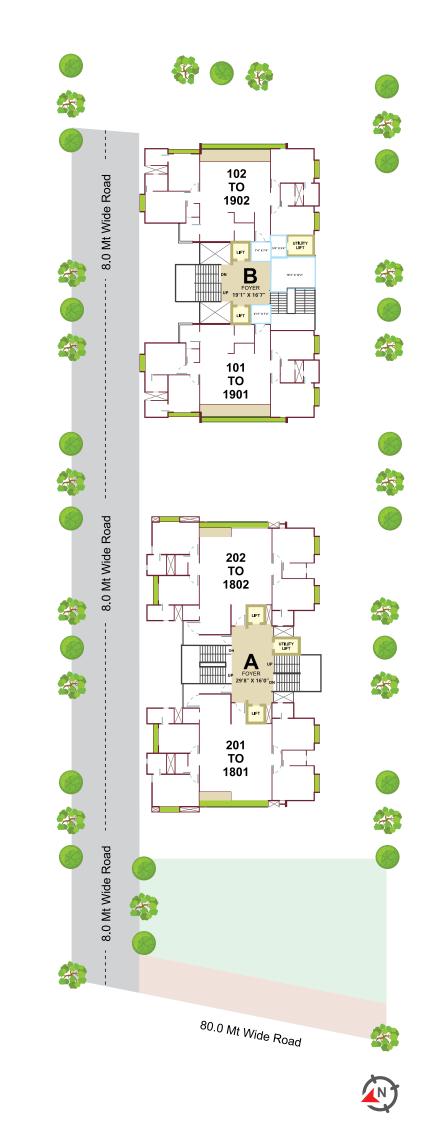

- a Project by -

#### SITE OFFICE ADDRESS - KUMBH INFRASTRUCTURE

PDPU - K Raheja, 80 Meter Road, Opp. Koba Metro Station, Koba - Gandhinagar.

Contact Number +91 99 04 88 88 03

Every **STOREY** Tells, It's Own Unique **STORY.** 























# TYPE - A BLOCK 4 BHK

(2nd to 17th Floor)



# **TYPE - B BLOCK 4 BHK**

(1st to 18th Floor)



## **TYPE - A BLOCK 5 BHK PENTHOUSE**

(18th Floor - Lower Level)



TOWER: A 5 BHK DUPLEX PLAN

LOWER FLOOR PLAN

## **TYPE - A BLOCK 5 BHK PENTHOUSE**

(18th Floor - Upper Level)



## **TYPE - B BLOCK 6 BHK PENTHOUSE**

(19th Floor - Lower Level)



TOWER: B 6 BHK DUPLEX PLAN LOWER FLOOR PLAN

### **TYPE - B BLOCK 6 BHK PENTHOUSE**

(19th Floor - Upper Level)



UPPER FLOOR PLAN









DESIGNER COMPOUND WALL



SOLAR PANEL



FOYER



3 AUTOMATIC ELEVATORS IN EACH BLOCK



CCTV CAMERAS



SAFETY







# SPECIFICATION



#### STRUCTURE

Quality controlled RCC frame structure with best material component.

#### WALLS

Internal chant masala plaster with double coat Putty and External wall