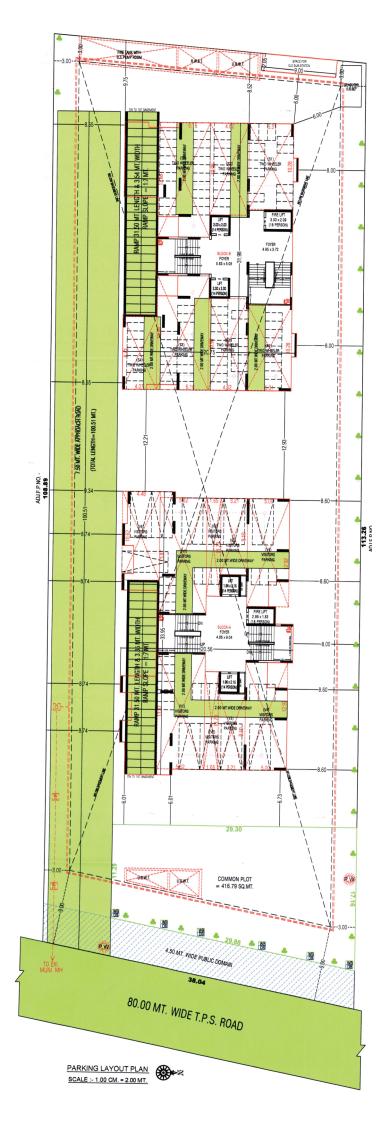

- a Project by -

#### SITE OFFICE ADDRESS - KUMBH INFRASTRUCTURE

PDPU - K Raheja, 80 Meter Road, Opp. Koba Metro Station, Koba - Gandhinagar.

Contact Number +91 99 04 88 88 03

Every **STOREY** Tells, It's Own Unique **STORY.** 























# TYPE - A BLOCK 4 BHK

(2nd to 17th Floor)



# **TYPE - B BLOCK 4 BHK**

(1st to 18th Floor)



## **TYPE - A BLOCK 5 BHK PENTHOUSE**

(18th Floor - Lower Level)



TOWER: A 5 BHK DUPLEX PLAN

LOWER FLOOR PLAN

## **TYPE - A BLOCK 5 BHK PENTHOUSE**

(18th Floor - Upper Level)



## **TYPE - B BLOCK 6 BHK PENTHOUSE**

(19th Floor - Lower Level)



TOWER: B 6 BHK DUPLEX PLAN LOWER FLOOR PLAN

### **TYPE - B BLOCK 6 BHK PENTHOUSE**

(19th Floor - Upper Level)



UPPER FLOOR PLAN









DESIGNER COMPOUND WALL



SOLAR PANEL



FOYER



3 AUTOMATIC ELEVATORS IN EACH BLOCK



CCTV CAMERAS



SAFETY







# SPECIFICATION



#### STRUCTURE

Quality controlled RCC frame structure with best material component.

#### WALLS

Internal chant masala plaster with double coat Putty a