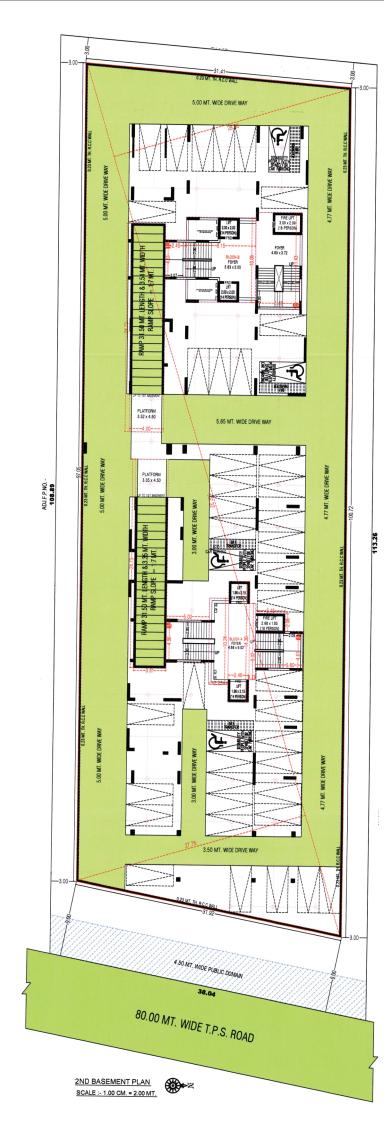

- a Project by -

#### SITE OFFICE ADDRESS - KUMBH INFRASTRUCTURE

PDPU - K Raheja, 80 Meter Road, Opp. Koba Metro Station, Koba - Gandhinagar.

Contact Number +91 99 04 88 88 03

Every **STOREY** Tells, It's Own Unique **STORY.** 























# TYPE - A BLOCK 4 BHK

(2nd to 17th Floor)



# **TYPE - B BLOCK 4 BHK**

(1st to 18th Floor)



## **TYPE - A BLOCK 5 BHK PENTHOUSE**

(18th Floor - Lower Level)



TOWER: A 5 BHK DUPLEX PLAN

LOWER FLOOR PLAN

## **TYPE - A BLOCK 5 BHK PENTHOUSE**

(18th Floor - Upper Level)



## **TYPE - B BLOCK 6 BHK PENTHOUSE**

(19th Floor - Lower Level)



TOWER: B 6 BHK DUPLEX PLAN LOWER FLOOR PLAN

### **TYPE - B BLOCK 6 BHK PENTHOUSE**

(19th Floor - Upper Level)



UPPER FLOOR PLAN









DESIGNER COMPOUND WALL



SOLAR PANEL



FOYER



3 AUTOMATIC ELEVATORS IN EACH BLOCK



CCTV CAMERAS



SAFETY







# SPECIFICATION



#### STRUCTURE

Quality controlled RCC frame structure with best material component.

#### WALLS

Internal chant masala plaster with double coat Putty and Exter