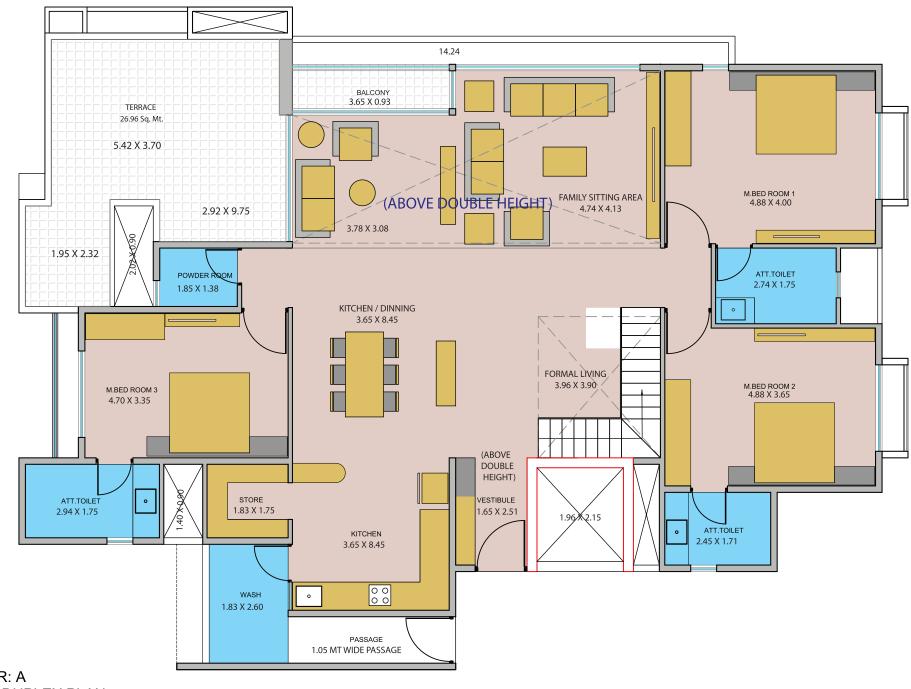

- a Project by -

#### SITE OFFICE ADDRESS - KUMBH INFRASTRUCTURE

PDPU - K Raheja, 80 Meter Road, Opp. Koba Metro Station, Koba - Gandhinagar.

Contact Number +91 99 04 88 88 03

Every **STOREY** Tells, It's Own Unique **STORY.** 























# TYPE - A BLOCK 4 BHK

(2nd to 17th Floor)



# **TYPE - B BLOCK 4 BHK**

(1st to 18th Floor)



## **TYPE - A BLOCK 5 BHK PENTHOUSE**

(18th Floor - Lower Level)



TOWER: A 5 BHK DUPLEX PLAN

LOWER FLOOR PLAN

## **TYPE - A BLOCK 5 BHK PENTHOUSE**

(18th Floor - Upper Level)



## **TYPE - B BLOCK 6 BHK PENTHOUSE**

(19th Floor - Lower Level)



TOWER: B 6 BHK DUPLEX PLAN LOWER FLOOR PLAN

### **TYPE - B BLOCK 6 BHK PENTHOUSE**

(19th Floor - Upper Level)



UPPER FLOOR PLAN









DESIGNER COMPOUND WALL



SOLAR PANEL



FOYER



3 AUTOMATIC ELEVATORS IN EACH BLOCK



CCTV CAMERAS



SAFETY







# SPECIFICATION



#### STRUCTURE

Quality controlled RCC frame structure with best material component.

#### WALLS

Internal chant masala plaster with double coat Putty and External walls with Mala/Sand faced plaster with Acrylic paint.

#### FLOORS

Premium quality vitrified tiles in entire apartment.

#### **DOORS & WINDOWS**

Laminate finish main d