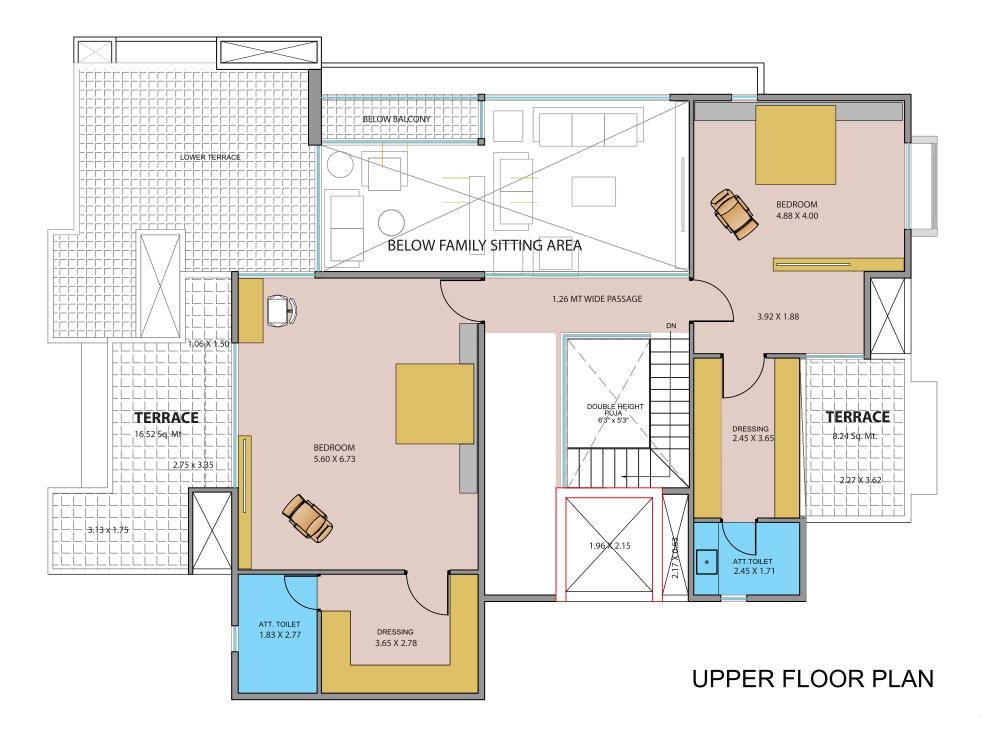

- a Project by -

#### SITE OFFICE ADDRESS - KUMBH INFRASTRUCTURE

PDPU - K Raheja, 80 Meter Road, Opp. Koba Metro Station, Koba - Gandhinagar.

Contact Number +91 99 04 88 88 03

Every **STOREY** Tells, It's Own Unique **STORY.** 























# TYPE - A BLOCK 4 BHK

(2nd to 17th Floor)



# **TYPE - B BLOCK 4 BHK**

(1st to 18th Floor)



## **TYPE - A BLOCK 5 BHK PENTHOUSE**

(18th Floor - Lower Level)



TOWER: A 5 BHK DUPLEX PLAN

LOWER FLOOR PLAN

## **TYPE - A BLOCK 5 BHK PENTHOUSE**

(18th Floor - Upper Level)



## **TYPE - B BLOCK 6 BHK PENTHOUSE**

(19th Floor - Lower Level)



TOWER: B 6 BHK DUPLEX PLAN LOWER FLOOR PLAN

### **TYPE - B BLOCK 6 BHK PENTHOUSE**

(19th Floor - Upper Level)



UPPER FLOOR PLAN









DESIGNER COMPOUND WALL



SOLAR PANEL



FOYER



3 AUTOMATIC ELEVATORS IN EACH BLOCK



CCTV CAMERAS



SAFETY







# SPECIFICATION



#### STRUCTURE

Quality controlled RCC frame structure with best material component.

#### WALLS

Internal chant masala plaster with double coat Putty and External walls with Mala/Sand faced plaster with Acrylic paint.

#### FLOORS

Premium quality vitrified tiles in entire apartment.

#### **DOORS & WINDOWS**

Laminate finish main door with Brass/ S.S Fittings & all other doors are flush door. Powder coated/Anodized aluminium sliding windows.

#