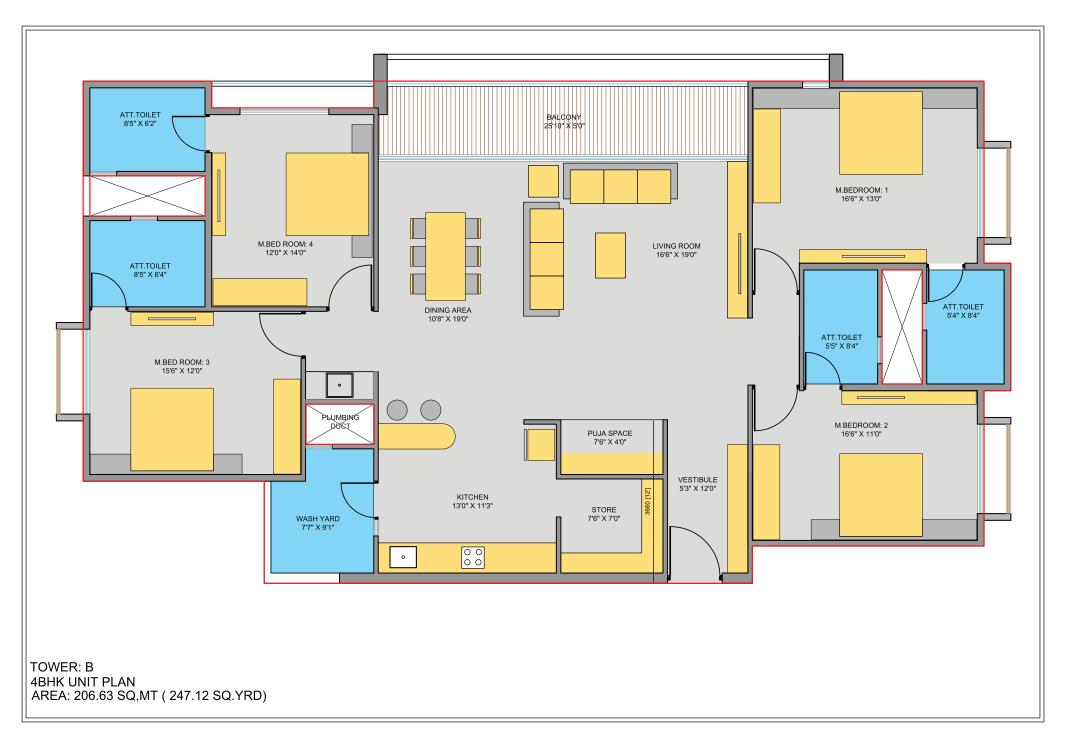

- a Project by -

#### SITE OFFICE ADDRESS - KUMBH INFRASTRUCTURE

PDPU - K Raheja, 80 Meter Road, Opp. Koba Metro Station, Koba - Gandhinagar.

Contact Number +91 99 04 88 88 03

Every **STOREY** Tells, It's Own Unique **STORY.** 























# TYPE - A BLOCK 4 BHK

(2nd to 17th Floor)



# **TYPE - B BLOCK 4 BHK**

(1st to 18th Floor)



## **TYPE - A BLOCK 5 BHK PENTHOUSE**

(18th Floor - Lower Level)



TOWER: A 5 BHK DUPLEX PLAN

LOWER FLOOR PLAN

## **TYPE - A BLOCK 5 BHK PENTHOUSE**

(18th Floor - Upper Level)



## **TYPE - B BLOCK 6 BHK PENTHOUSE**

(19th Floor - Lower Level)



TOWER: B 6 BHK DUPLEX PLAN LOWER FLOOR PLAN

### **TYPE - B BLOCK 6 BHK PENTHOUSE**

(19th Floor - Upper Level)



UPPER FLOOR PLAN









DESIGNER COMPOUND WALL



SOLAR PANEL



FOYER



3 AUTOMATIC ELEVATORS IN EACH BLOCK



CCTV CAMERAS



SAFETY







# SPECIFICATION



#### STRUCTURE

Quality controlled RCC frame structure with best material component.

#### WALLS

Internal chant masala plaster with double coat Putty and External walls with Mala/Sand faced plaster with Acrylic paint.

#### FLOORS

Premium quality vitrified tiles i