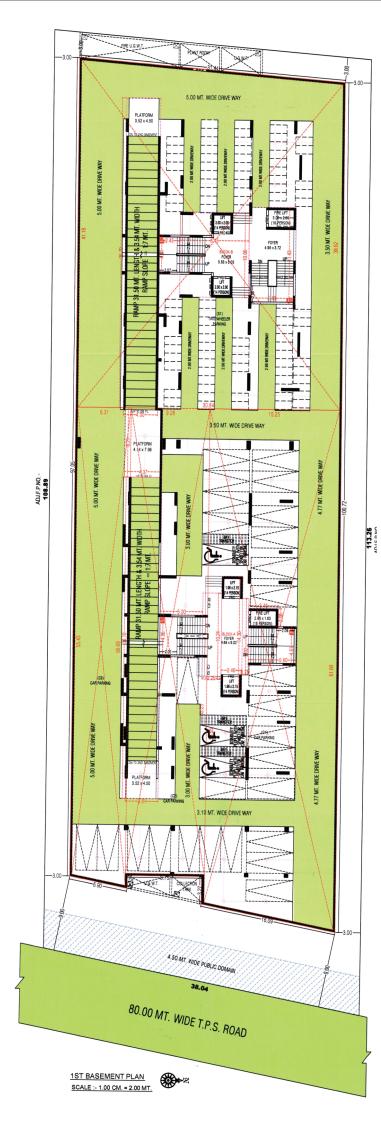

- a Project by -

#### SITE OFFICE ADDRESS - KUMBH INFRASTRUCTURE

PDPU - K Raheja, 80 Meter Road, Opp. Koba Metro Station, Koba - Gandhinagar.

Contact Number +91 99 04 88 88 03

Every **STOREY** Tells, It's Own Unique **STORY.** 























# TYPE - A BLOCK 4 BHK

(2nd to 17th Floor)



# **TYPE - B BLOCK 4 BHK**

(1st to 18th Floor)



## **TYPE - A BLOCK 5 BHK PENTHOUSE**

(18th Floor - Lower Level)



TOWER: A 5 BHK DUPLEX PLAN

LOWER FLOOR PLAN

## **TYPE - A BLOCK 5 BHK PENTHOUSE**

(18th Floor - Upper Level)



## **TYPE - B BLOCK 6 BHK PENTHOUSE**

(19th Floor - Lower Level)



TOWER: B 6 BHK DUPLEX PLAN LOWER FLOOR PLAN

### **TYPE - B BLOCK 6 BHK PENTHOUSE**

(19th Floor - Upper Level)



UPPER FLOOR PLAN









DESIGNER COMPOUND WALL



SOLAR PANEL



FOYER



3 AUTOMATIC ELEVATORS IN EACH BLOCK



CCTV CAMERAS



SAFETY







# SPECIFICATION



#### STRUCTURE

Quality controlled RCC frame structure with best material component.

#### WALLS

Internal chant masala plaster with double coat Putty and E