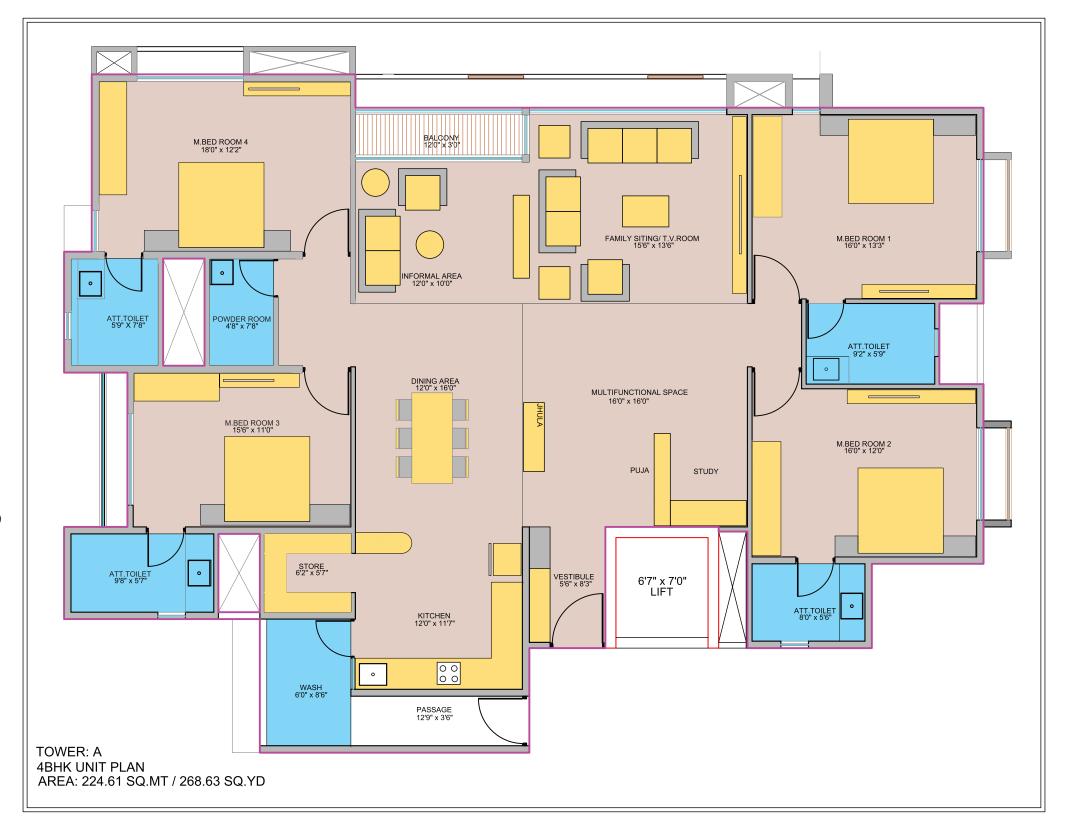

- a Project by -

#### SITE OFFICE ADDRESS - KUMBH INFRASTRUCTURE

PDPU - K Raheja, 80 Meter Road, Opp. Koba Metro Station, Koba - Gandhinagar.

Contact Number +91 99 04 88 88 03

Every **STOREY** Tells, It's Own Unique **STORY.** 























# TYPE - A BLOCK 4 BHK

(2nd to 17th Floor)



# **TYPE - B BLOCK 4 BHK**

(1st to 18th Floor)



## **TYPE - A BLOCK 5 BHK PENTHOUSE**

(18th Floor - Lower Level)



TOWER: A 5 BHK DUPLEX PLAN

LOWER FLOOR PLAN

## **TYPE - A BLOCK 5 BHK PENTHOUSE**

(18th Floor - Upper Level)



## **TYPE - B BLOCK 6 BHK PENTHOUSE**

(19th Floor - Lower Level)



TOWER: B 6 BHK DUPLEX PLAN LOWER FLOOR PLAN

### **TYPE - B BLOCK 6 BHK PENTHOUSE**

(19th Floor - Upper Level)



UPPER FLOOR PLAN









DESIGNER COMPOUND WALL



SOLAR PANEL



FOYER



3 AUTOMATIC ELEVATORS IN EACH BLOCK



CCTV CAMERAS



SAFETY







# SPECIFICATION



#### STRUCTURE

Quality controlled RCC frame structure with best material component.

#### WALLS

Internal chant masala plaster with double coat Putty and External walls with Mala/Sand faced plaster with Acrylic pai