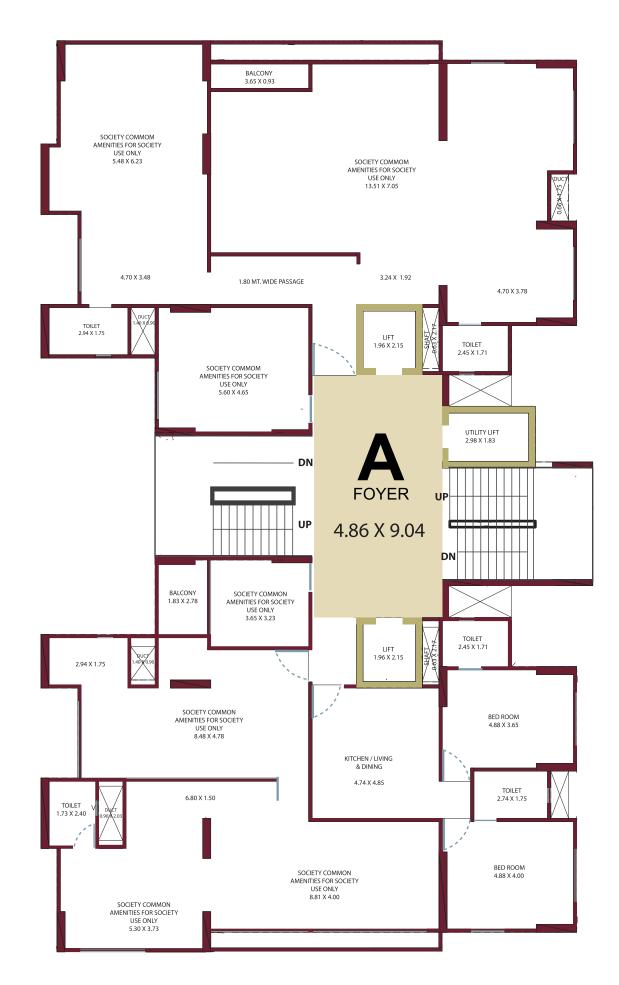

- a Project by -

#### SITE OFFICE ADDRESS - KUMBH INFRASTRUCTURE

PDPU - K Raheja, 80 Meter Road, Opp. Koba Metro Station, Koba - Gandhinagar.

Contact Number +91 99 04 88 88 03

Every **STOREY** Tells, It's Own Unique **STORY.** 























# TYPE - A BLOCK 4 BHK

(2nd to 17th Floor)



# **TYPE - B BLOCK 4 BHK**

(1st to 18th Floor)



## **TYPE - A BLOCK 5 BHK PENTHOUSE**

(18th Floor - Lower Level)



TOWER: A 5 BHK DUPLEX PLAN

LOWER FLOOR PLAN

## **TYPE - A BLOCK 5 BHK PENTHOUSE**

(18th Floor - Upper Level)



## **TYPE - B BLOCK 6 BHK PENTHOUSE**

(19th Floor - Lower Level)



TOWER: B 6 BHK DUPLEX PLAN LOWER FLOOR PLAN

### **TYPE - B BLOCK 6 BHK PENTHOUSE**

(19th Floor - Upper Level)



UPPER FLOOR PLAN









DESIGNER COMPOUND WALL



SOLAR PANEL



FOYER



3 AUTOMATIC ELEVATORS IN EACH BLOCK



CCTV CAMERAS



SAFETY







# SPECIFICATION



#### STRUCTURE

Quality controlled RCC frame structure with best material component.

#### WALLS

Internal chant masala plaster with double coat Putty and External