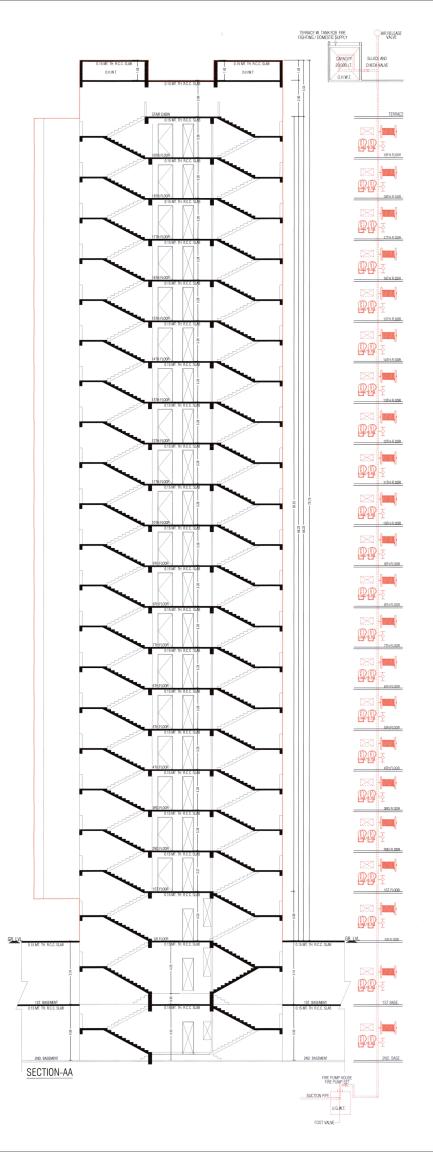

### **TYPE - B BLOCK 6 BHK PENTHOUSE**

(19th Floor - Upper Level)

UPPER FLOOR PLAN

DESIGNER COMPOUND WALL

SOLAR PANEL

FOYER

3 AUTOMATIC ELEVATORS IN EACH BLOCK

CCTV CAMERAS

SAFETY