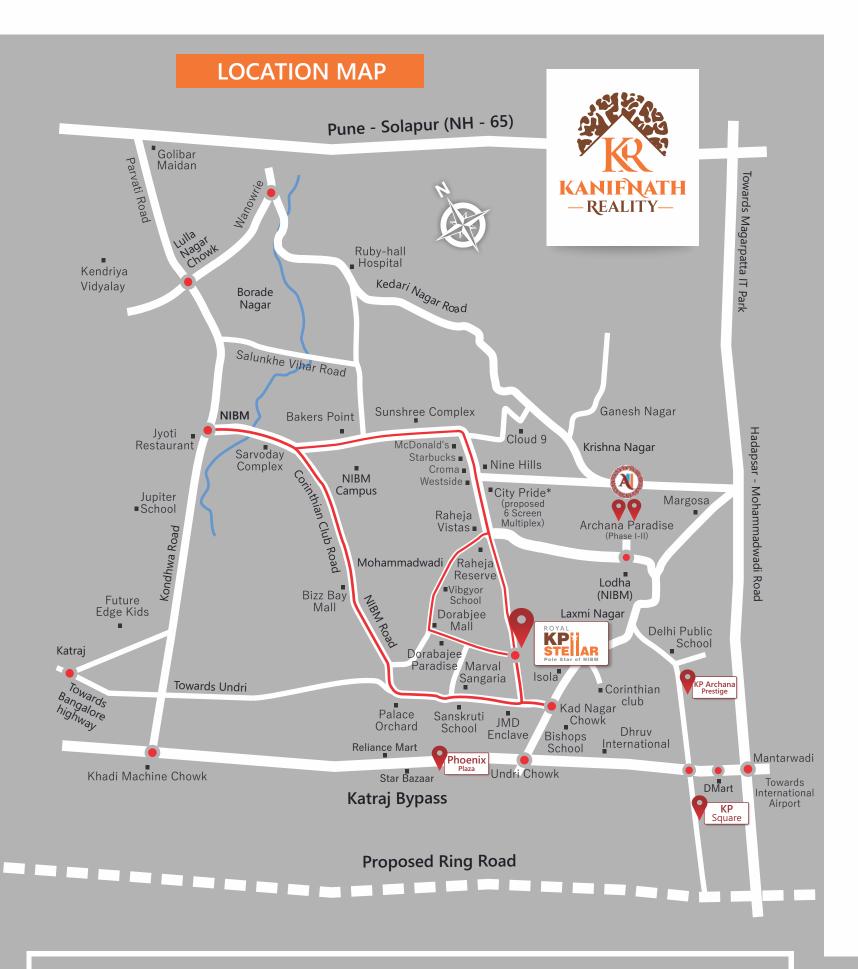

SITE ADDRESS

Sr. No.- 20/09 to 20/16 (1+2+3), NIBM Road, Near Royal Heritage Mall At New NIBM Highstreet, Mohammadwadi, Pune - 411060.

## **KP STELLAR'S EXQUISITE LOCATION**

### **LOCATION HIGHLIGHTS**