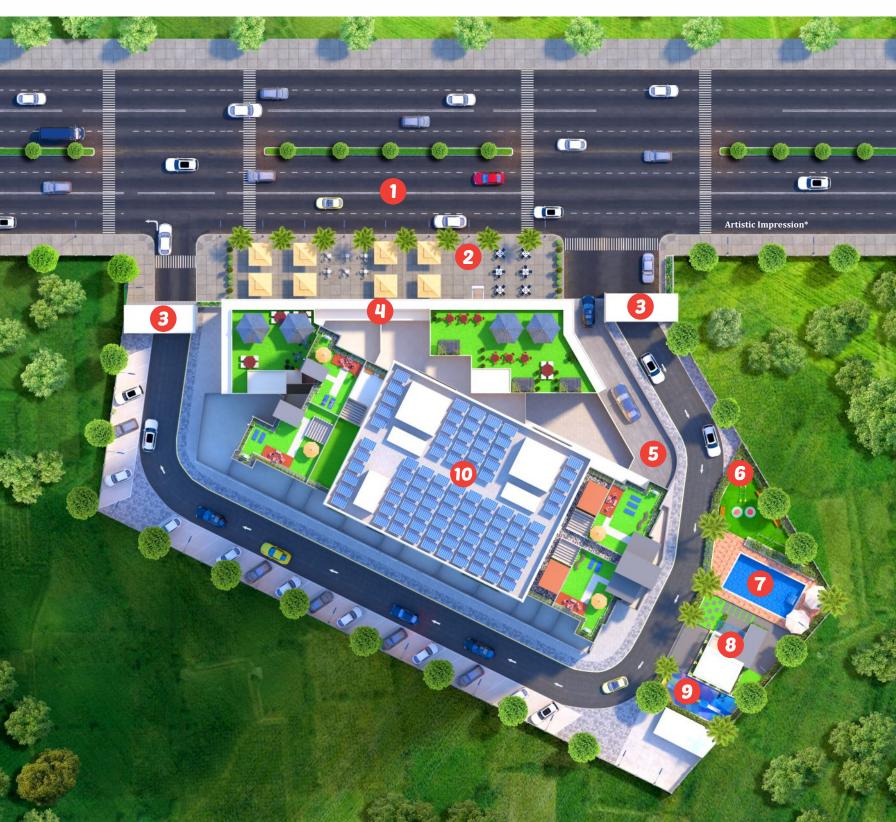

# SITE MAP

- 1 24 Mts wide road
- 2 Well planned Pedestrian zone
- 3 Main entrance\exit gate
- 4 Commercial wing
- 5 Podium Parking Ramp

- 6 Garden & children's play area
- **7** Swimming Pool
- 8 Club house / Gym / Indoor games
- 9 Children's play area
- 10 Solar for Hot Water