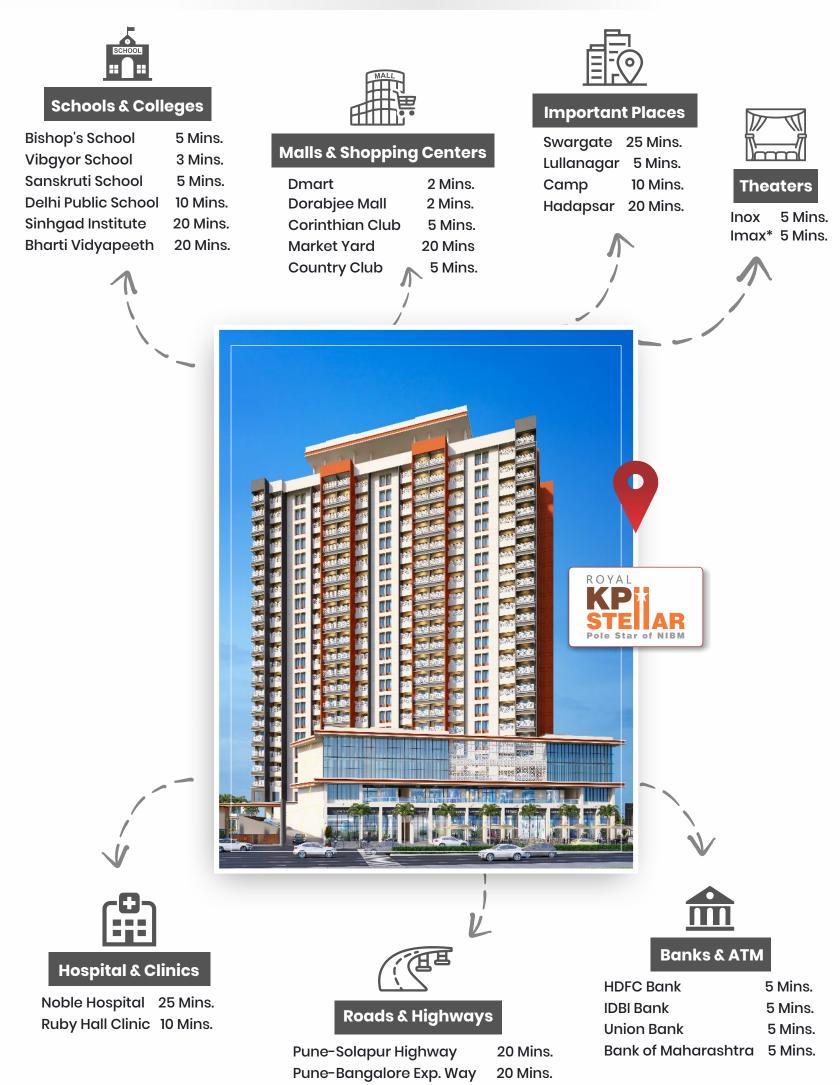

nces, **ROYAL KP STELLAR** is truly designed to fulfil all our aspirations of higher living.

## **MOVE YOUR BRAND HERE**

# THIS IS WHERE THE WORLD WILL BE WATCHING YOU.

ROYAL KP STELLAR is not just another business address. It is a signature landmark for best in class businesses to operate from smartly planned workplace and flaunt their success. With iconic architecture, functional design, world class luxuries and privileged comforts at ROYAL KP STELLAR your productivity will rise & business image will soar into the elite league. Come, belong to NIBM'S finest Place for business.





SITE ADDRESS

Sr. No.- 20/09 to 20/16 (1+2+3), NIBM Road, Near Royal Heritage Mall At New NIBM Highstreet, Mohammadwadi, Pune - 411060.

## **KP STELLAR'S EXQUISITE LOCATION**

### **LOCATION HIGHLIGHTS**



## EVERYTHING STARTS WITH A DREAM

Welcome to your personal world full of joyful moments. The theatre of dreams beckons. Your home reflects who you really are & also gifts you the space to be truly you. It's where you unwind as your life tells the tale of comfort.



# Living Room: An Oasis Of Happiness

Artistic Impression\*

This is where your laughter finds an audience and your friends discover the meaning of camaraderie.
Spend some quality time with your loved ones or just curl up on the couch with your favourite novel.
Vitrified tiles add a classy touch to the floors and the neatly finished walls accentuates the panache of your house. Designed to perfection, the living and dining rooms at ROYAL KP STELLAR easily become the cynosure of the home.

## Master & Other Bedrooms: Your Pers