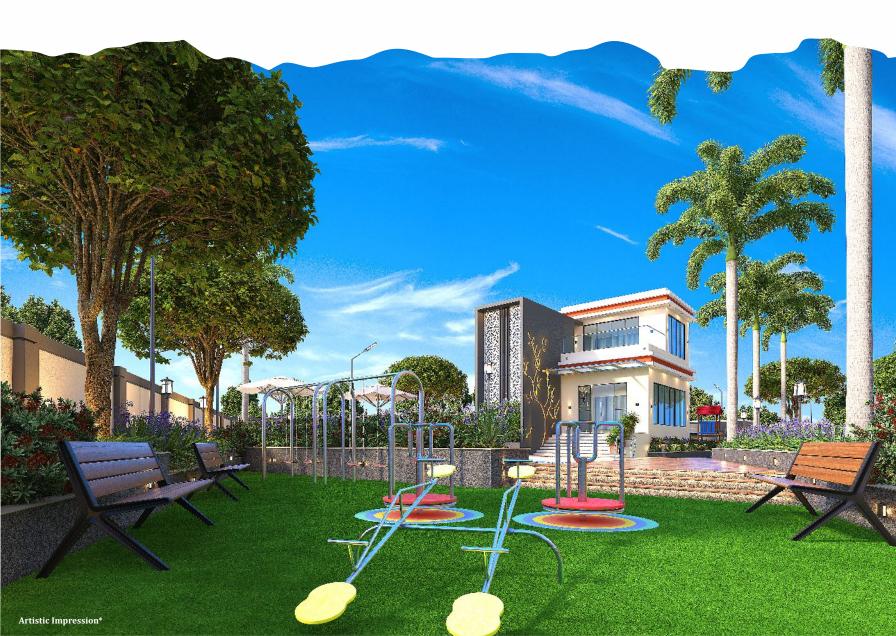

# **Unrivalled In Grandeur**

An outdoor paradise with swimming pool, club house, landscaped garden, children's play area, terrace garden. **ROYAL KP STELLAR** is a world of all winsome things.

# Landscaped Garden Outdoor Children's Play Area

Smell the fresh flowers and feel Nature's embrace among the variety of foliage in the Landscaped Garden.

Give childhood a chance A healthy and eventful childhood can't flourish in the confinement of the living room. At the outdoor children's play area your little ones will surely enjoy themselves and create magical memories.