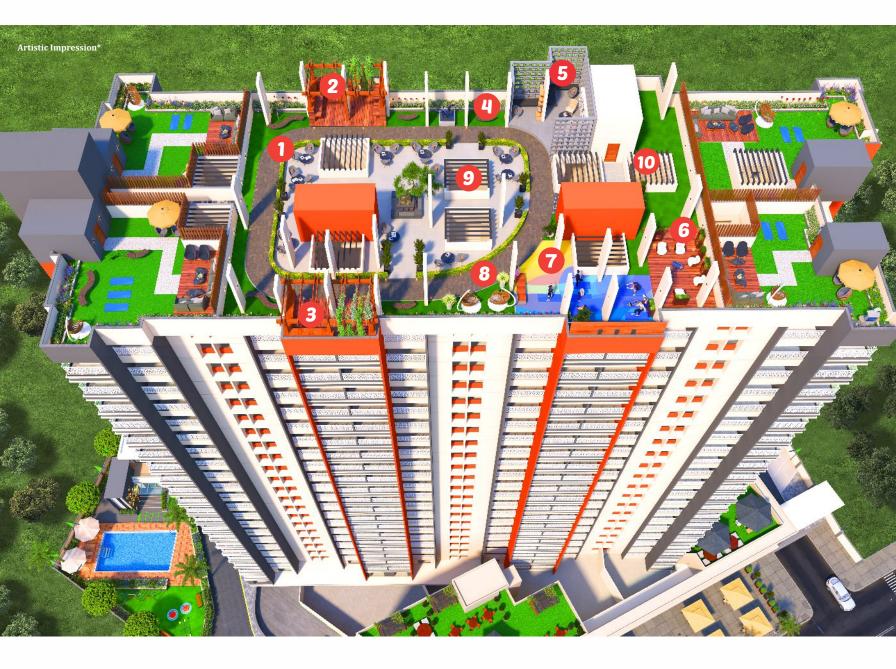

# **TOP TERRACE AMENITIES**

Walking Track

- 3 Pergola
- elderly Seating Area
- 5 Readers bay

- 6 Stargaze
- 7 Yoga Zone
- 8 Informal Seating
- 9 Multipurpose Space
- 10 Party Lawn

## **EVERYTHING YOU WISH FOR**

After a long day at work, you'll always come home to the good life at **ROYAL KP STELLAR**. With best in class amenities ranging from a swimming pool, gym with well-equipped club house & state of the art facilities on the terrace that please, surprise & delight anyone. you can always choose between fitness, fun or simple relaxation.

- Swimming
- Gym

0

- Yoga Zone
- Children Play Area
- Elderly Seating Area

- Indoor Games
- Walking Track
- Reading Zone
- Multi-Purpose Hall
- Stargaze