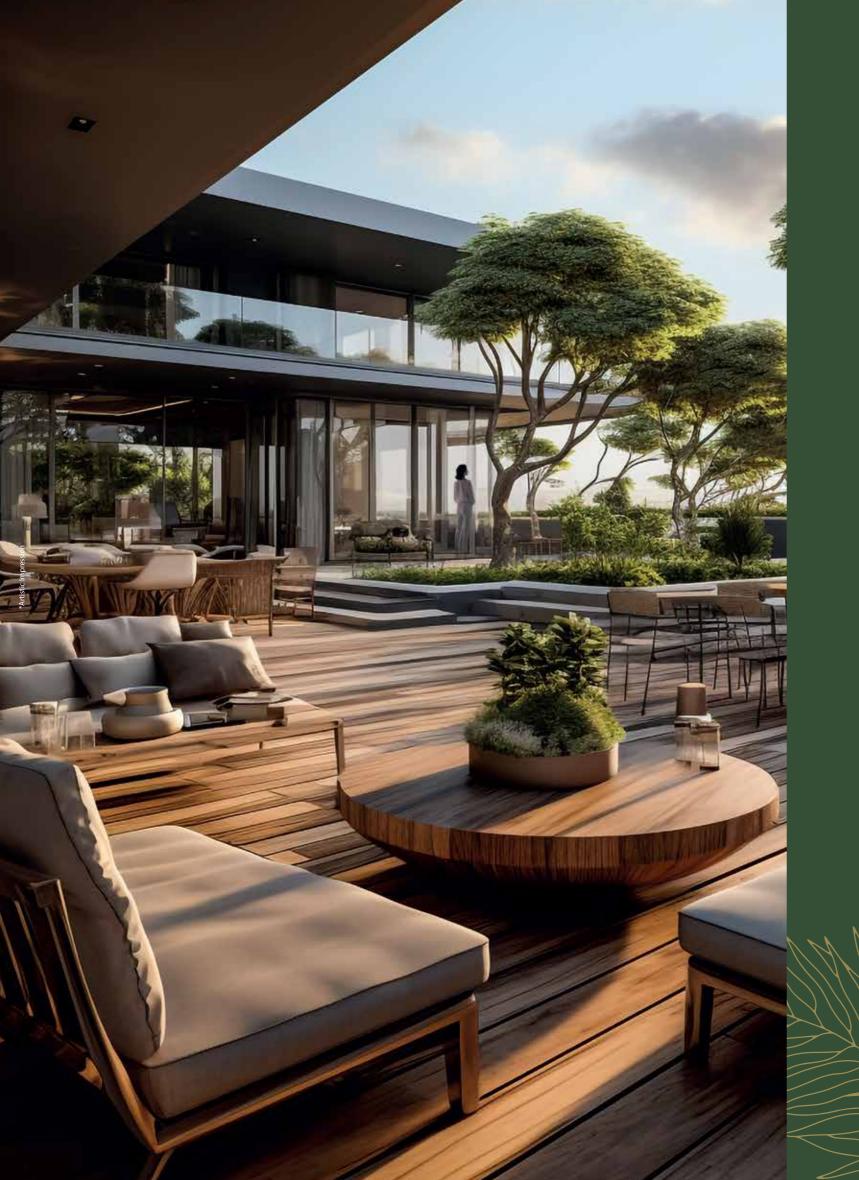

# WHEN YOUR NEIGHBOURS ARE THE clouds and the stars.

There is a rare sense of peace in leaving the world and its din far below. At The Manor, mornings greet you with cornflower blue skies that roll up to your window. Dinners are best enjoyed on the expansive spacious balconies that offer uninterrupted Aravali views in the day along the glass fronted length of the apartment, and bring you dramatic sunsets and starry nights as the day draws to a close. No matter how chaotic the day has been, it seems as distant as the horizon once you walk into your elegant home at The Manor.

#### SPACES DESIGNED

to make a statement.

Envelop yourself in a cocoon of luxury every time you step into the spacious interiors. The glass balconies, the tall ceilings and full length glass windows have been designed to set the stage for nature's grandeur. As you walk into your residence, you're not greeted by walls, but by a living canvas of nature that frames the majestic Aravalis from every corner. The architectural genius of this luminous sanctuary, invites the outdoors to merge with the interiors in one incredibly mesmerising statement.