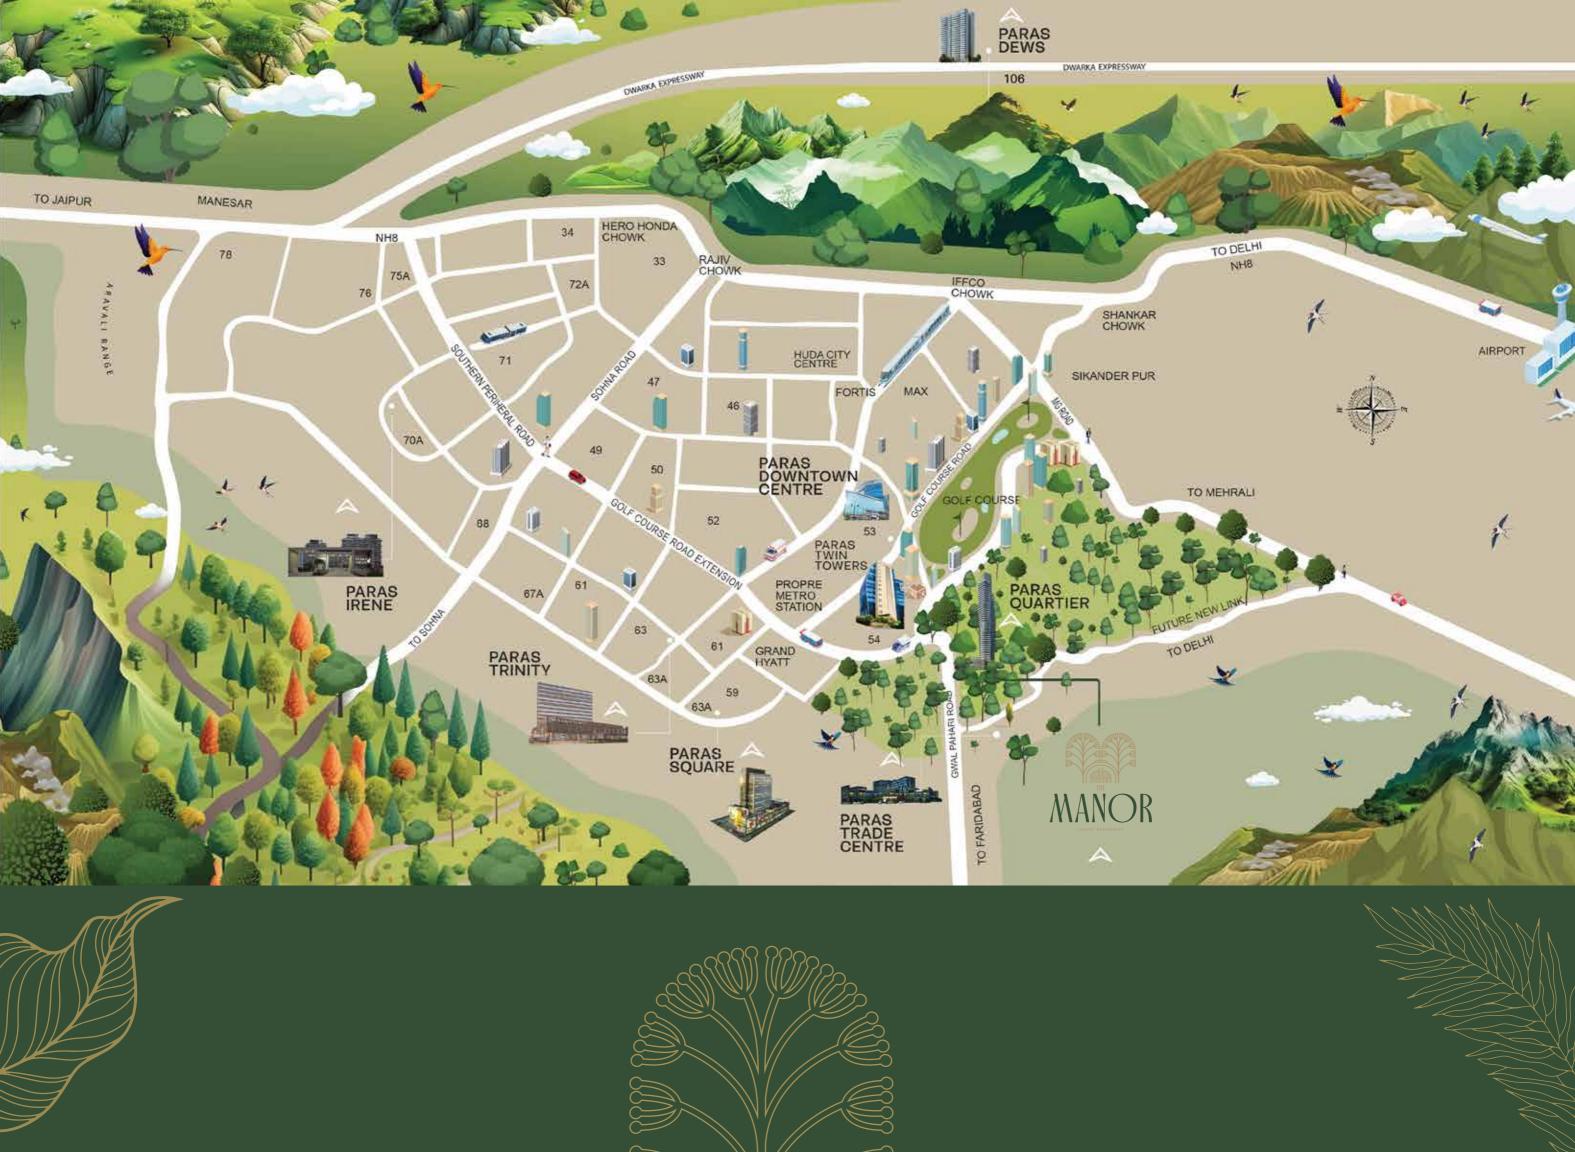

Gwal Pahari, Gurugram

### A SHORT DRIVE

to long swings.

Situated in close proximity to Prominent Golf Courses, The Manor is the perfect choice for those seeking to perfect their swing. Immerse yourself in the thrill of the game with this expansive course situated at just a 10-minute drive from your residence. At The Manor, th luxury of living extends beyond your doorstep, allowing you to embrace sporting pleasure.