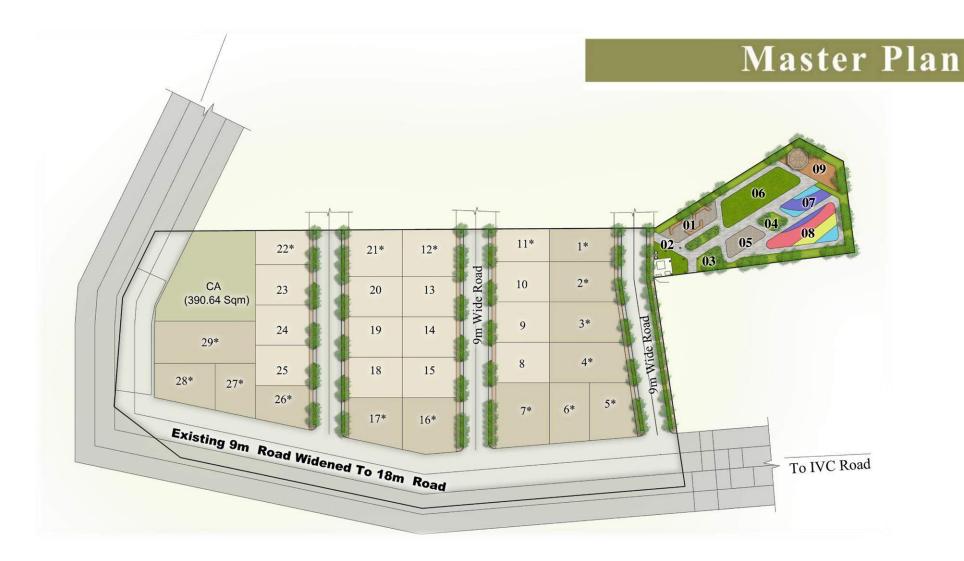

01 FEATURE SEATING

02 PATHWAY

03 FOCAL PLANTING

04 LOW HEIGHT PLANTING

05 SEATING WITH PERGOLA

06 PARTY LAWN

07 OUTDOOR GYM

08 KIDS PLAY

09 YOGA ZONE

CA

9.14M X 12.19M

ODD SIZE