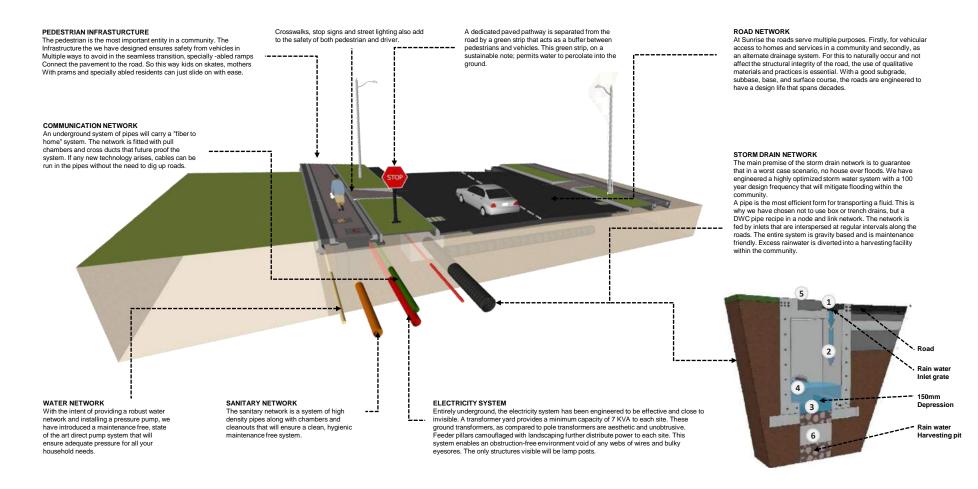

## Road Section

### INFRASTRUCTURE

Good infrastructure drastically increases the value of property.

Good urban infrastructure brings about a stress free living experience that is convenient, aesthetic and practical. It also drastically increases the value of property. A stringent level of detail has been followed in the selection of materials and the design of pathways, roads, civic facilities and gardens that will transcend homeowners into a league similar to what is experienced in some of the most elite residential areas around the world.

As an owner you will benefit from a plug and play system in which each site will have a sanitary, water, electrical and a communication connection capped and ready to be connected to a home when needed. We have envisioned a comprehensive system that is optimized and value-engineered to function efficiently and stand the test of time.

- Every inlet has a grate that blocks out large objects like cans and bottles from entering the drain.
- During a downpour, water along with any debris will fall into the chamber.
- The chamber has a rainwater harvesting pit. This pit is depressed by 150mm, so the flow line of the pipe is 150mm above the bottom of the chamber.
- Residue will settle at the bottom and the water will rise and enter the pipe, leaving the debris behind.
- The chamber can be opened to remove debris whenever necessary.
- Since the chamber is a harvesting pit, the remaining water in the chamber will percolate into the earth.