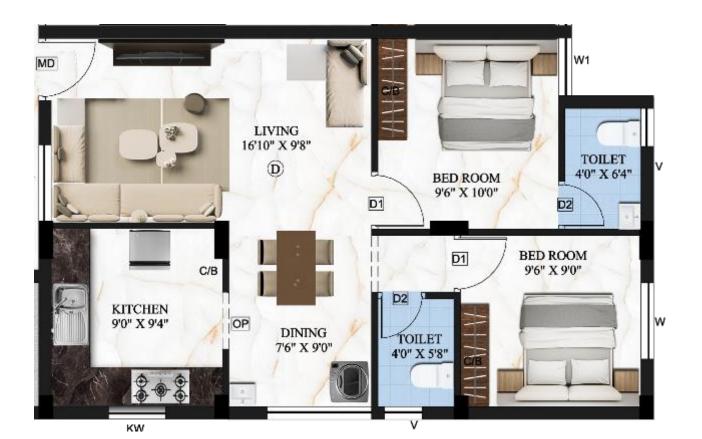

### PLUMBING

- Concealed water supply with CPVC flow guard materials
- Water supply main line in UPVC

SITE / STILT FLOOR PLAN

UNIT CONFIGURATION

KEY PLAN

 $3-BHK-1510 \; SQ.FT$ 

 $2-BHK-755 \ SQ.FT$ 

KEY PLAN

2 – BHK – 755 SQ.FT

KEY PLAN

 $2-BHK-755 \ SQ.FT$ 

 $2-BHK-755 \ SQ.FT$ 

KEY PLAN