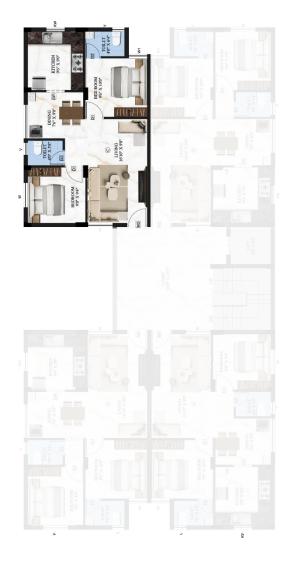

### PLUMBING

- Concealed water supply with CPVC flow guard materials
- Water supply main line in UPVC

SITE / STILT FLOOR PLAN

UNIT CONFIGURATION

KEY PLAN

 $3-BHK-1510 \; SQ.FT$ 

 $2-BHK-755 \ SQ.FT$ 

KEY PLAN