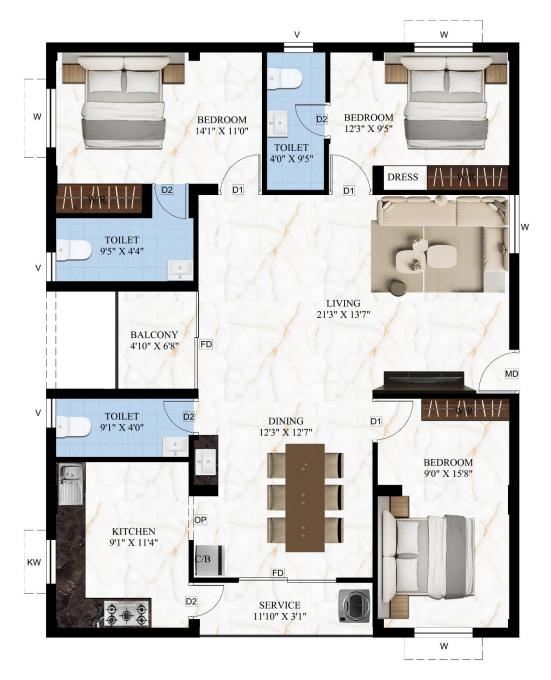

2 – BHK – 755 SQ.FT

KEY PLAN

 $2-BHK-755 \ SQ.FT$ 

 $2-BHK-755 \ SQ.FT$ 

KEY PLAN