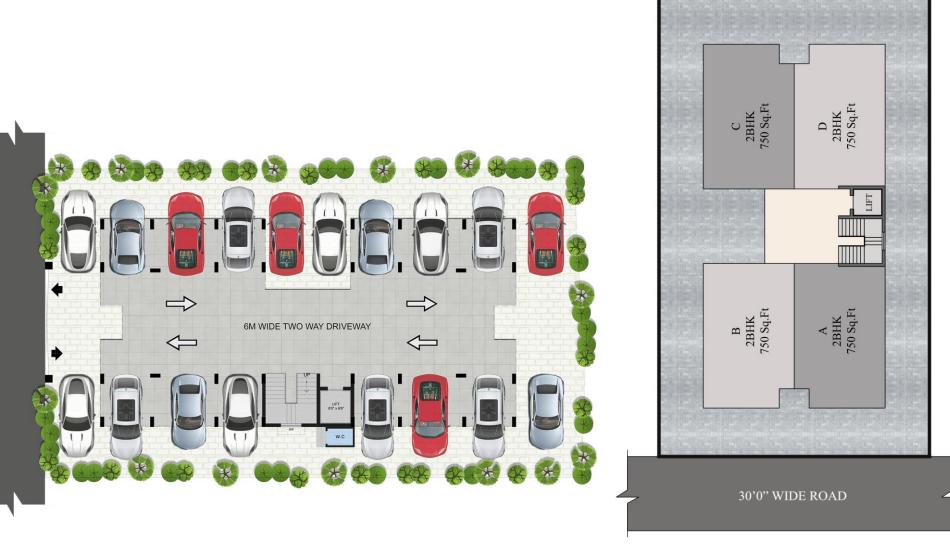

### PLUMBING

- Concealed water supply with CPVC flow guard materials
- Water supply main line in UPVC

SITE / STILT FLOOR PLAN

UNIT CONFIGURATION

KEY PLAN

 $3-BHK-1510 \; SQ.FT$ 

 $2-BHK-755 \ SQ.FT$ 

KEY PLAN