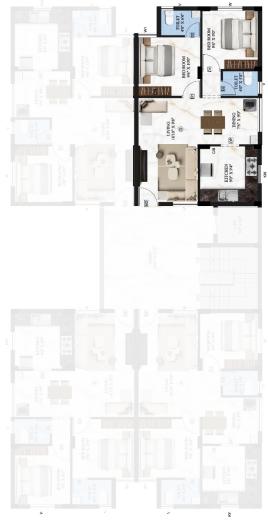

### PLUMBING

- Concealed water supply with CPVC flow guard materials
- Water supply main line in UPVC

SITE / STILT FLOOR PLAN

UNIT CONFIGURATION

KEY PLAN

 $3-BHK-1510 \; SQ.FT$ 

 $2-BHK-755 \ SQ.FT$ 

KEY PLAN

2 – BHK – 755 SQ.FT

KEY PLAN

 $2-BHK-755 \ SQ.FT$ 

 $2-BHK-755 \ SQ.FT$ 

KEY PLAN