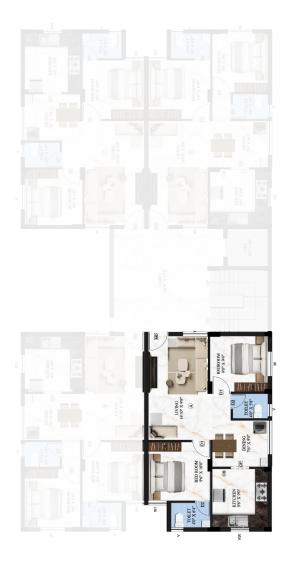

### PLUMBING

- Concealed water supply with CPVC flow guard materials
- Water supply main line in UPVC

SITE / STILT FLOOR PLAN

UNIT CONFIGURATION

KEY PLAN

 $3-BHK-1510 \; SQ.FT$ 

 $2-BHK-755 \ SQ.FT$ 

KEY PLAN

2 – BHK – 755 SQ.FT

KEY PLAN

 $2-BHK-755 \ SQ.FT$ 

 $2-BHK-755 \ SQ.FT$ 

KEY PLAN