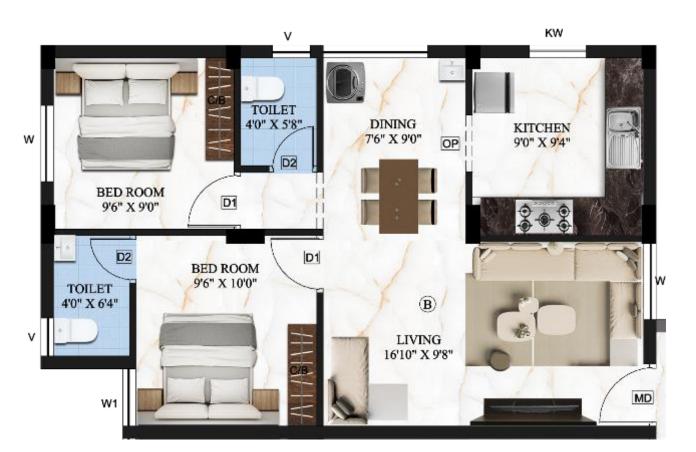

### PLUMBING

- Concealed water supply with CPVC flow guard materials
- Water supply main line in UPVC

SITE / STILT FLOOR PLAN

UNIT CONFIGURATION

KEY PLAN

 $3-BHK-1510 \; SQ.FT$ 

 $2-BHK-755 \ SQ.FT$ 

KEY PLAN

2 – BHK – 755 SQ.FT

KEY PLAN

 $2-BHK-755 \ SQ.FT$ 

 $2-BHK-755 \ SQ.FT$ 

KEY PLAN