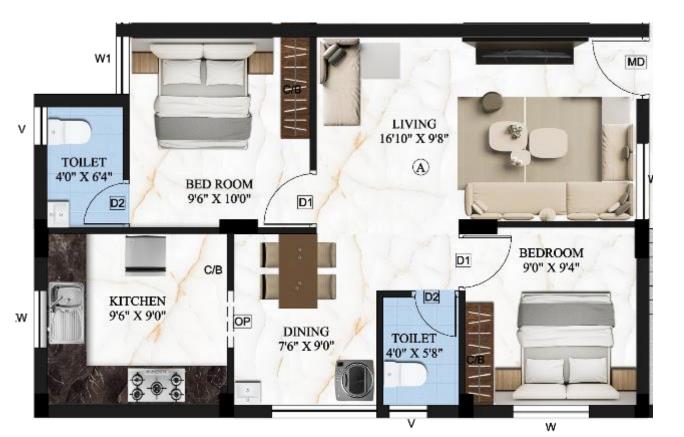

### PLUMBING

- Concealed water supply with CPVC flow guard materials
- Water supply main line in UPVC

SITE / STILT FLOOR PLAN

UNIT CONFIGURATION

KEY PLAN

 $3-BHK-1510 \; SQ.FT$ 

 $2-BHK-755 \ SQ.FT$ 

KEY PLAN

2 – BHK – 755 SQ.FT

KEY PLAN

 $2-BHK-755 \ SQ.FT$ 

 $2-BHK-755 \ SQ.FT$ 

KEY PLAN