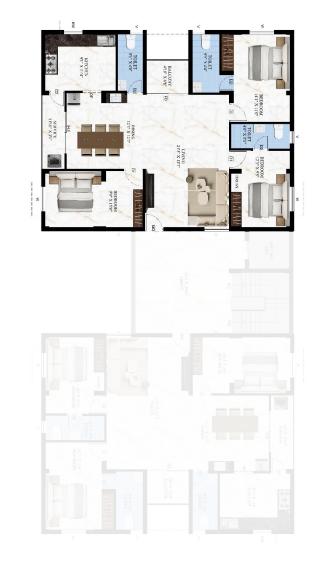

### PLUMBING

- Concealed water supply with CPVC flow guard materials
- Water supply main line in UPVC

SITE / STILT FLOOR PLAN

UNIT CONFIGURATION

KEY PLAN

 $3-BHK-1510 \; SQ.FT$ 

 $2-BHK-755 \ SQ.FT$ 

KEY PLAN

2 – BHK – 755 SQ.FT

KEY PLAN

 $2-BHK-755 \ SQ.FT$ 

 $2-BHK-755 \ SQ.FT$ 

KEY PLAN