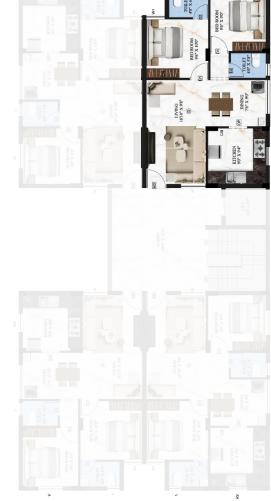

### PLUMBING

- Concealed water supply with CPVC flow guard materials
- Water supply main line in UPVC

SITE / STILT FLOOR PLAN

UNIT CONFIGURATION

KEY PLAN

 $3-BHK-1510 \; SQ.FT$ 

 $2-BHK-755 \ SQ.FT$ 

KEY PLAN

2 – BHK – 755 SQ.FT

KEY PLAN

 $2-BHK-755 \ SQ.FT$ 

 $2-BHK-755 \ SQ.FT$ 

KEY PLAN