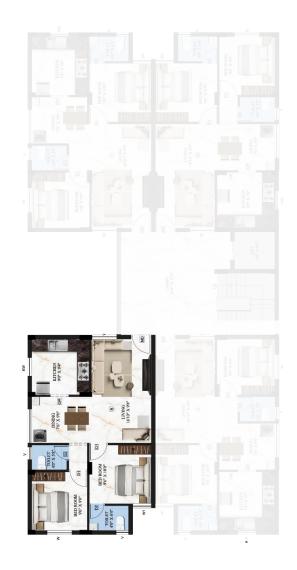

### PLUMBING

- Concealed water supply with CPVC flow guard materials
- Water supply main line in UPVC

SITE / STILT FLOOR PLAN

UNIT CONFIGURATION

KEY PLAN

 $3-BHK-1510 \; SQ.FT$ 

 $2-BHK-755 \ SQ.FT$ 

KEY PLAN

2 – BHK – 755 SQ.FT

KEY PLAN

 $2-BHK-755 \ SQ.FT$ 

 $2-BHK-755 \ SQ.FT$ 

KEY PLAN