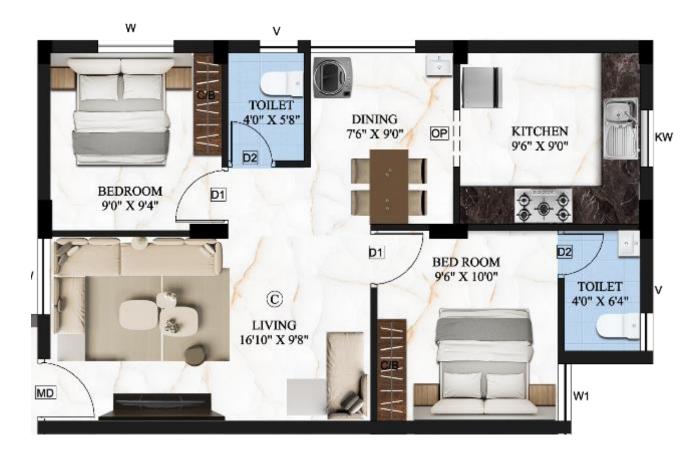

### PLUMBING

- Concealed water supply with CPVC flow guard materials
- Water supply main line in UPVC

SITE / STILT FLOOR PLAN

UNIT CONFIGURATION

KEY PLAN

 $3-BHK-1510 \; SQ.FT$ 

 $2-BHK-755 \ SQ.FT$ 

KEY PLAN

2 – BHK – 755 SQ.FT

KEY PLAN

 $2-BHK-755 \ SQ.FT$ 

 $2-BHK-755 \ SQ.FT$ 

KEY PLAN