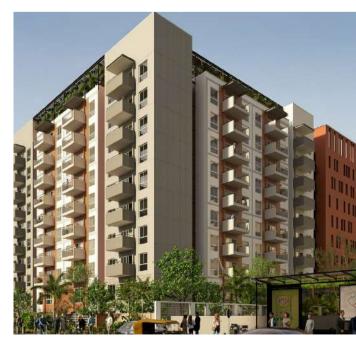

p area : 2383 Sq ft
- Carpet area : 1838 Sq ft (77.13%)





### **MASTER PLAN**





## PROFILE



Inner Spaces is a Bangalore based real estate development firm founded in 2011. Their goal is to build you a home for today and an investment that lasts for decades to come. Inner Spaces builds unique customer centric smartly designed boutique properties. Their holistic approach to crafting lifestyles focuses on functionality and the quality of everything that they do. Values of honesty and trust are keystones to building relationships with clients. Inner Spaces takes pride in the passionate drive to create bespoke experiences that are delivered on time.





#### LEAFY BLOCKS 1.1L SQ FT

### GLORY FIELDS 1.3L SQ FT

#### MEADOW IN THE SUN 6.6L SQ FT







#### Y@CV RAMAN NAGAR 0.4L SQ FT



Y@WHITEFIELD 3L SQ FT