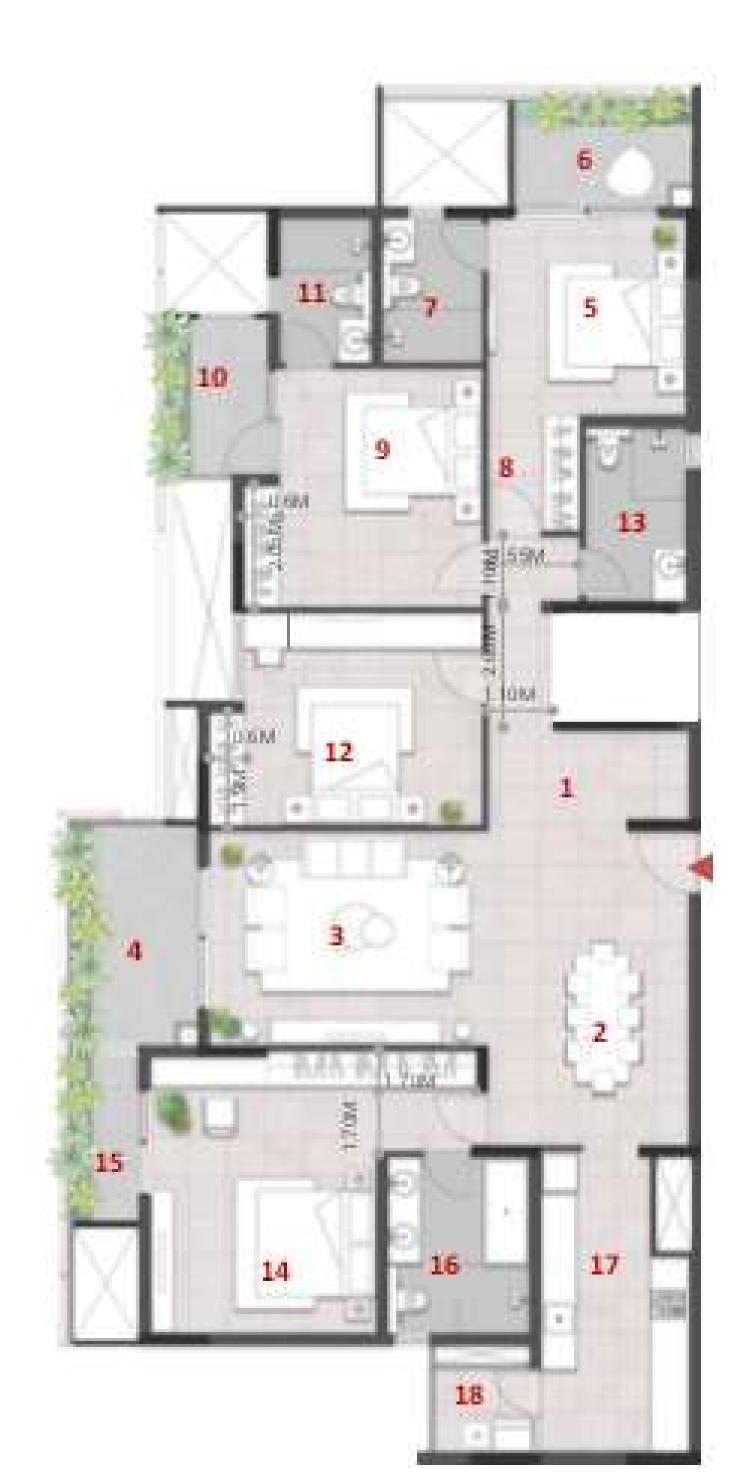

# UNIT PLANS (4 BHK)

- Super built-up area : 2383 Sq ft
- Carpet area : 1838 Sq ft (77.13%)