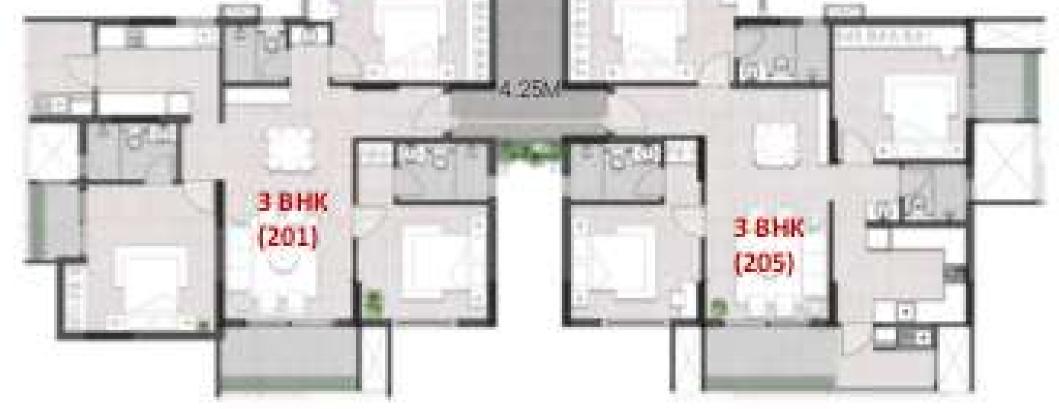

### THE HIGH LINE PARK

### 2 BHK, 3 BHK & 4 BHK LUXURY CONDOMINIUMS OPP RAJARAJESWARI DENTAL COLLEGE BANGALORE-MYSORE EXPRESSWAY



- 12 Storey Tower 55 2 BHK, 3 BHK & 4 BHK
  Condominiums
- Resort style Amenity package
- Walkable to Challaghatta Metro station
- 4 stops to Global village tech park (120 Acres, 5M Sq ft, 50K Jobs )
- Excellent connectivity to NH-275, NICE, 8
  lane expressway
- Sorrounded by Educational institutions



## FACADE





# UNIT PLANS (2 BHK)



- Super built-up area : 1181 Sq ft
- Carpet area : 901 Sq ft (76.29%)



# UNIT PLANS (3 BHK)



- Super built-up area : 1445 Sq ft
- Carpet area : 1100 Sq ft (76.12%)



# UNIT PLANS (4 BHK)



- Super built-up area : 2383 Sq ft
- Carpet area : 1838 Sq ft (77.13%)





### **MASTER PLAN**





## PROFILE



Inner Spaces is a Bangalore based real estate development firm founded in 2011. Their goal is to build you a home for today and an investment that lasts for decades to come. Inner Spaces builds unique customer centric smartly designed boutique properties. Their holistic approach to crafting lifestyles focuses on functionality and the quality of everything that they do. Values of honesty and trust are keystones to building relationships with clients. Inner Spaces takes pride in the passionate drive to create bespoke experiences that are delivered on time.





#### LEAFY BLOCKS 1.1L SQ FT

### GLORY FIELDS 1.3L SQ FT

#### MEADOW IN THE SUN 6.6L SQ FT







#### Y@CV RAMAN NAGAR 0.4L SQ FT



Y@WHITEFIELD 3L SQ FT