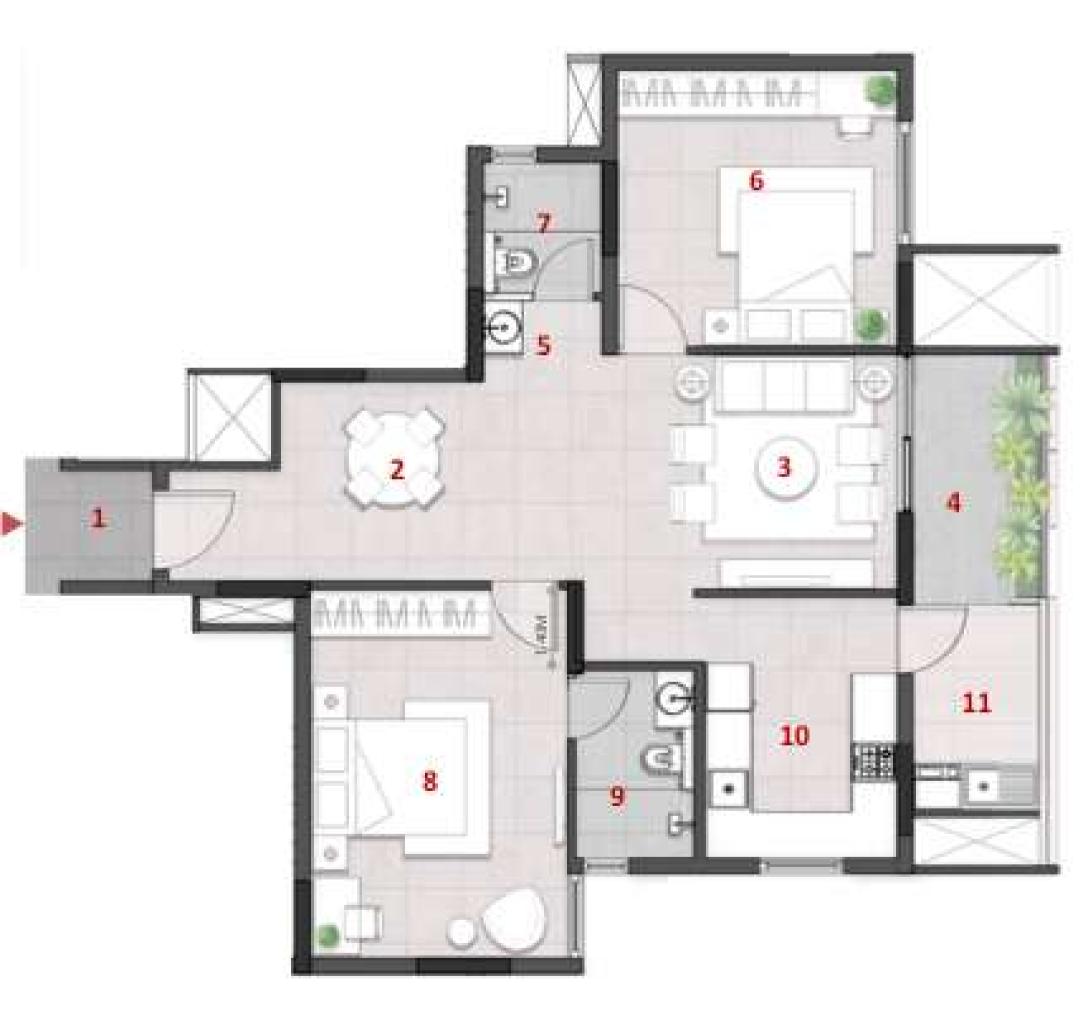

# UNIT PLANS (2 BHK)

- Super built-up area : 1181 Sq ft
- Carpet area : 901 Sq ft (76.29%)