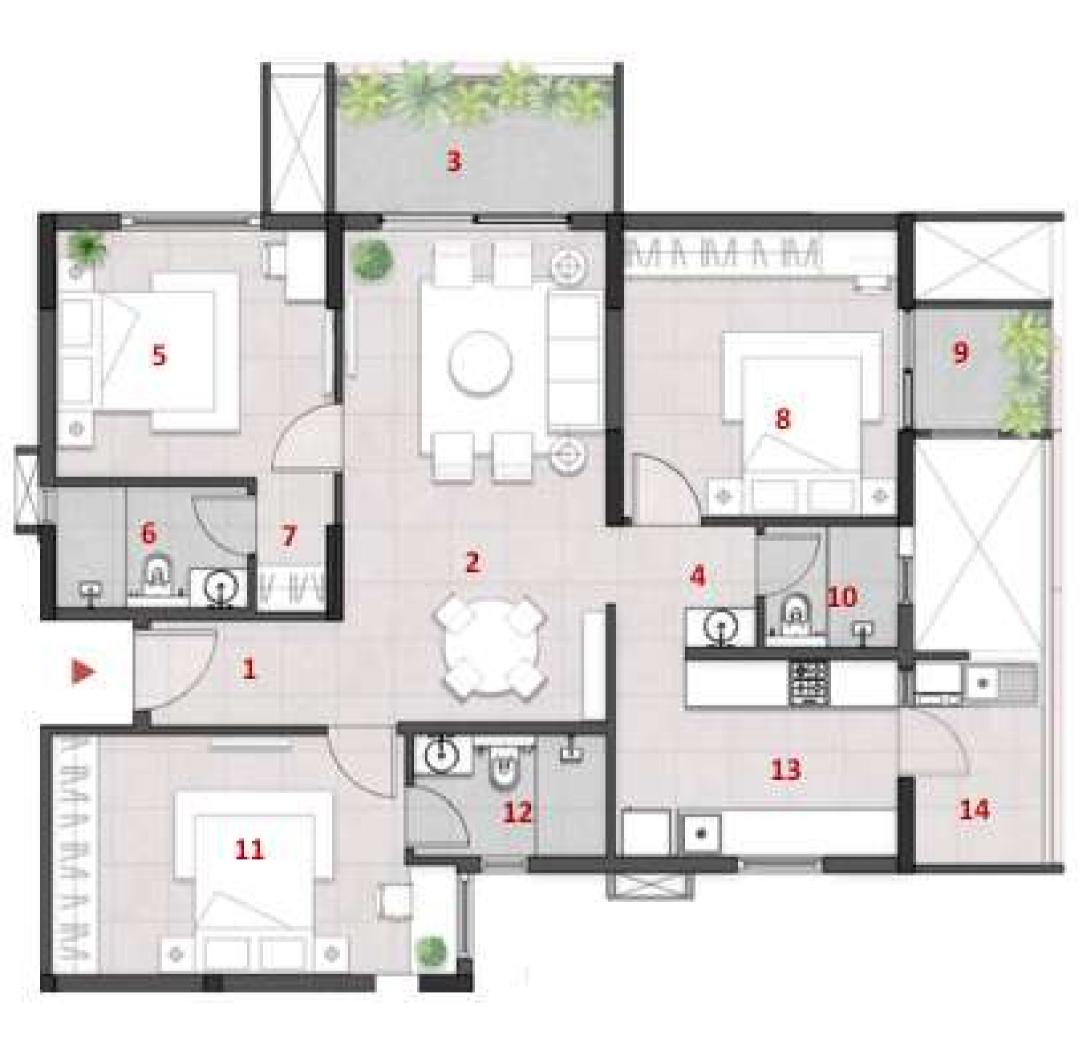

# UNIT PLANS (3 BHK)

- Super built-up area : 1445 Sq ft
- Carpet area : 1100 Sq ft (76.12%)