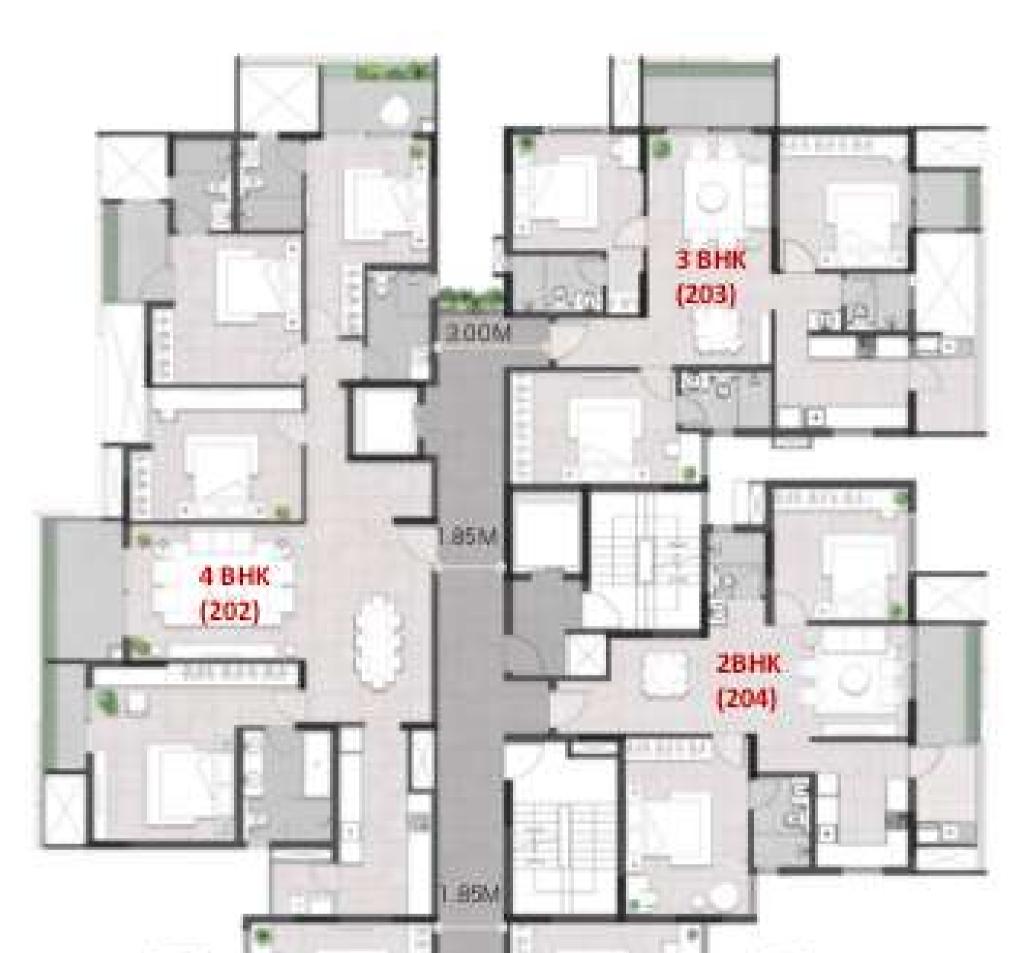

### THE HIGH LINE PARK

### 2 BHK, 3 BHK & 4 BHK LUXURY CONDOMINIUMS OPP RAJARAJESWARI DENTAL COLLEGE BANGALORE-MYSORE EXPRESSWAY



- 12 Storey Tower 55 2 BHK, 3 BHK & 4 BHK
  Condominiums
- Resort style Amenity package
- Walkable to Challaghatta Metro station
- 4 stops to Global village tech park (120 Acres, 5M Sq ft, 50K Jobs )
- Excellent connectivity to NH-275, NICE, 8
  lane expressway
- Sorrounded by Educational institutions



## FACADE





# UNIT PLANS (2 BHK)



- Super built-up area : 1181 Sq ft
- Carpet area : 901 Sq ft (76.29%)



# UNIT PLANS (3 BHK)



- Super built-up area : 1445 Sq ft
- Carpet area : 1100 Sq ft (76.12%)



# UNIT PLANS (4 BHK)



- Super built-up area : 2383 Sq ft
- Carpet area : 1838 Sq ft (77.13%)





### **MASTER PLAN**





## PROFILE



Inner Spaces is a Bangalore based real estate development firm founded in 2011. Their goal is to build you a home for today and an investment that lasts for decades to come. Inner Spaces builds unique customer centric smartly designed boutique properties. Their holistic approach to crafting lifestyles focuses on functionality and the quality of everything that they do. Values of honesty and trust are keystones to building relationships with clients. Inner Spaces takes pride in the passionate drive to create bespoke experiences that are delivered on time.





#### LEAFY BLOCKS 1.1L SQ FT

### GLORY FIELDS 1.3L SQ FT

#### MEADOW IN THE SUN 6.6L SQ FT







#### Y@CV RAMAN NAGAR 0.4L SQ FT



Y@WHITEFIELD 3L SQ FT