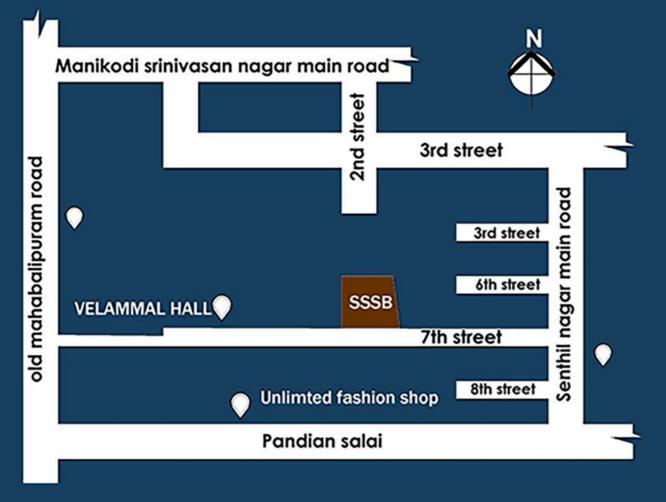

## **Site Address**

Plot no B, 7th street, Senthil Nagar, Perungudi, Chennai 600096.