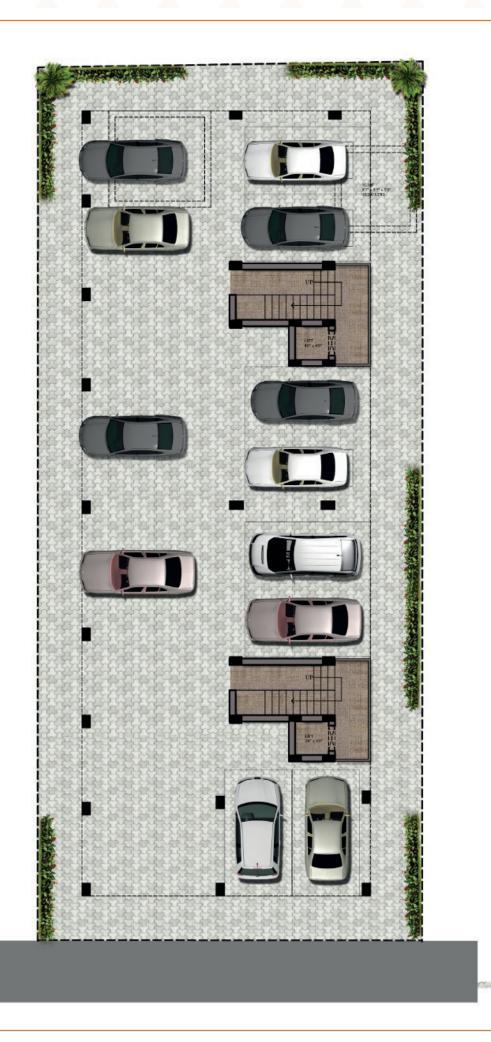

# **FEATURES**

Stilt + 3 Floors

1 Six Passenger Lift with ARD Facility

Brickwork

Anti-Termite
Treatment

Covered Car Parking

Power Backup Facility

Sweet Potable Drinking Water