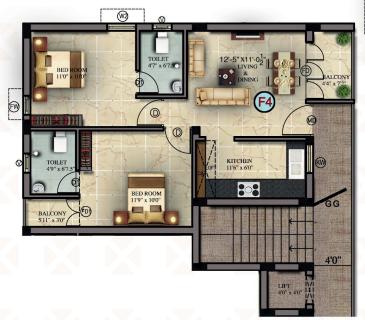

# **UNIT PLANS**

| SALEABLE | 841 |
|----------|-----|
| UDS AREA | 379 |

| SALEABLE | 948 |
|----------|-----|
| UDS AREA | 428 |

| SALEABLE | 942 |
|----------|-----|
| UDS AREA | 425 |

| SALEABLE | 846 |
|----------|-----|
| UDS AREA | 382 |