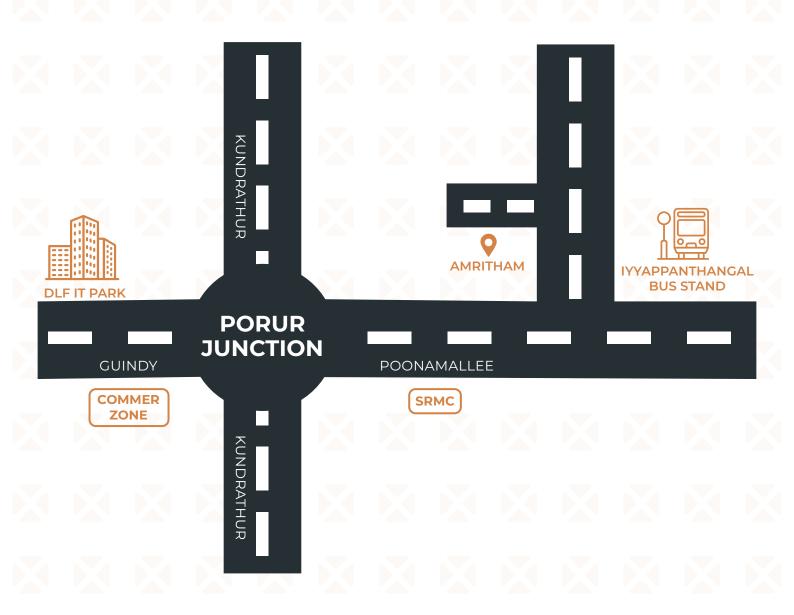

# LOCATION ADVANTAGES

Just 5 Mins from Upcoming Metro Station

Just 2 mins from Ramachandra Hospital

Walkable distance to Shops, Banks and Temples