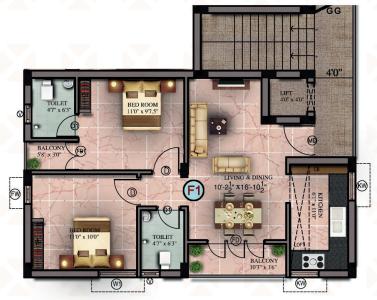

# **UNIT PLANS**

| SALEABLE | 841 |
|----------|-----|
| UDS AREA | 379 |

| SALEABLE | 948 |
|----------|-----|
| UDS AREA | 428 |

| SALEABLE | 942 |
|----------|-----|
| UDS AREA | 425 |

| SALEABLE | 846 |
|----------|-----|
| UDS AREA | 382 |