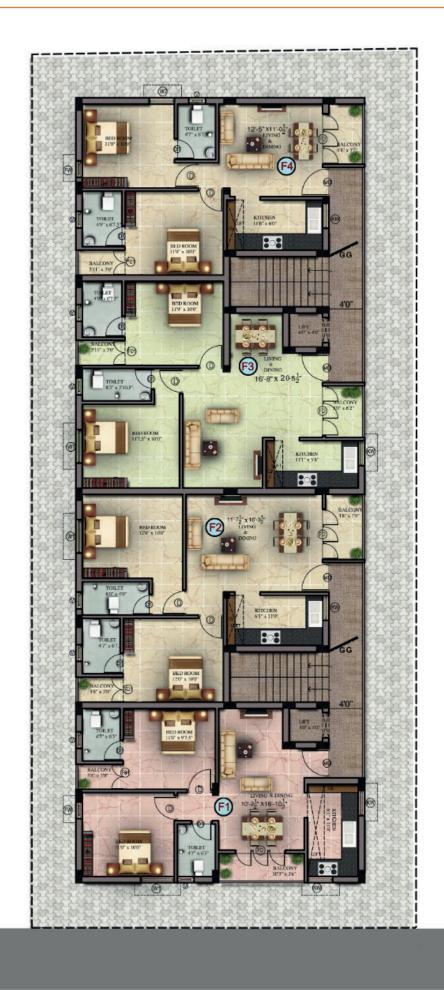

# **UNIT PLANS**

| SALEABLE | 841 |
|----------|-----|
| UDS AREA | 379 |

| SALEABLE | 948 |
|----------|-----|
| UDS AREA | 428 |

| SALEABLE | 942 |
|----------|-----|
| UDS AREA | 425 |

| SALEABLE | 846 |
|----------|-----|
| UDS AREA | 382 |