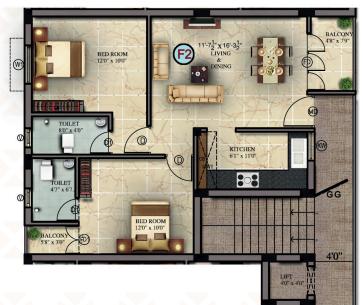

# **UNIT PLANS**

| SALEABLE | 841 |
|----------|-----|
| UDS AREA | 379 |

| SALEABLE | 948 |
|----------|-----|
| UDS AREA | 428 |

| SALEABLE | 942 |
|----------|-----|
| UDS AREA | 425 |

| SALEABLE | 846 |
|----------|-----|
| UDS AREA | 382 |