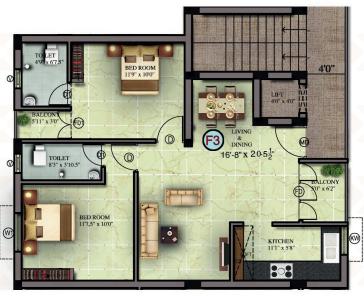

# **UNIT PLANS**

| SALEABLE | 841 |
|----------|-----|
| UDS AREA | 379 |

| SALEABLE | 948 |
|----------|-----|
| UDS AREA | 428 |

| SALEABLE | 942 |
|----------|-----|
| UDS AREA | 425 |

| SALEABLE | 846 |
|----------|-----|
| UDS AREA | 382 |