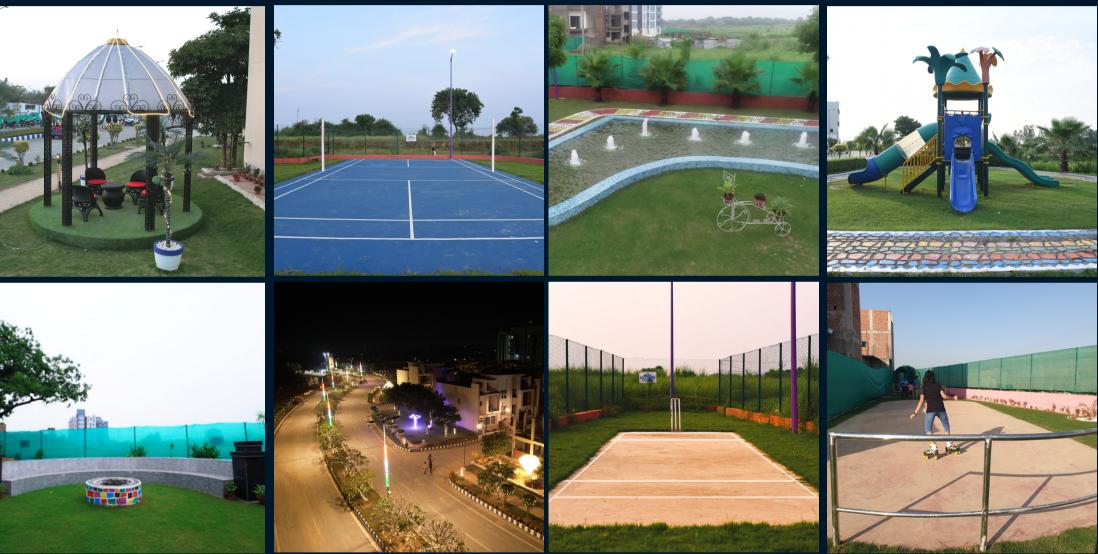

# **WORLD CLASS AMENITIES**

100% power back-up 24X7 Three-Tier Security 54% open spaces...7500 trees/plants All amenities like Gym, shopping arcade, Swimming Pool & School **Ambient Lighting** First-of-its-kind structured residences in Prayagraj Minimal Concrete Construction Natural water bodies across the township Aesthetically planned living **Rainwater harvesting Clubhouse with Indoor Games Dedicated Recreational Spaces Environment-Friendly Landscaping Excellent Ground Plans Extensive use of Solar Energy** Several sewage treatment plants Small shops within the neighborhood catering to daily needs