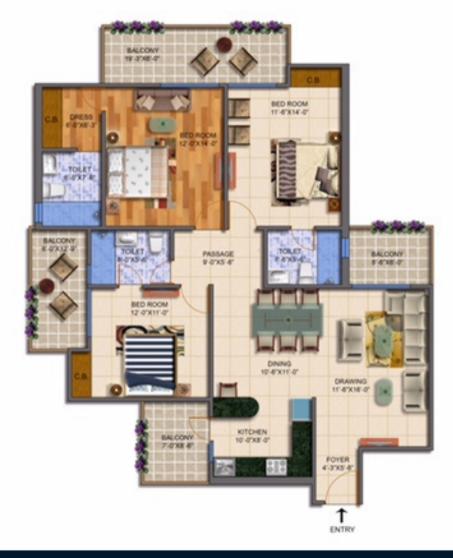

### 3 BED + 3 TOILET + DRESS CARPETAREA = 1141 SQFT. BUILT UP AREA = 1515 SQFT. SALEABLE AREA = 1840 SQFT.

### 3 BHK (1840 Sq. Ft)