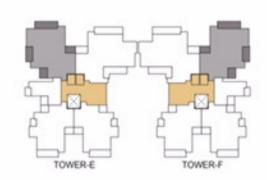

### 3 BED + 3 TOILET + DRESS CARPETAREA = 1141 SQFT. BUILT UP AREA = 1515 SQFT. SALEABLE AREA = 1840 SQFT.

### 3 BHK (1840 Sq. Ft)