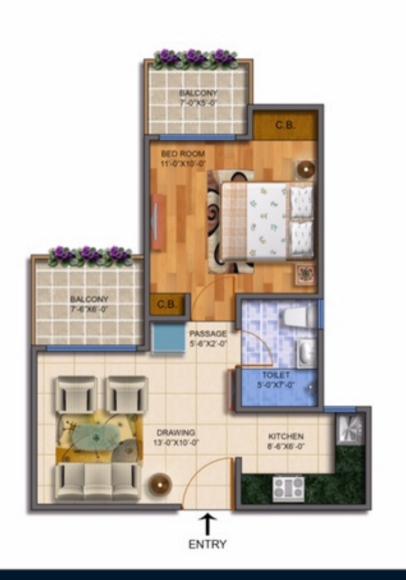

# **Unit Plan**

1 BED + 1 TOILET

CARPET AREA = 357 SQFT. BUILT UP AREA = 477 SQFT. SALEABLE AREA = 575 SQFT.

## 1 BHK (575 Sq. Ft)