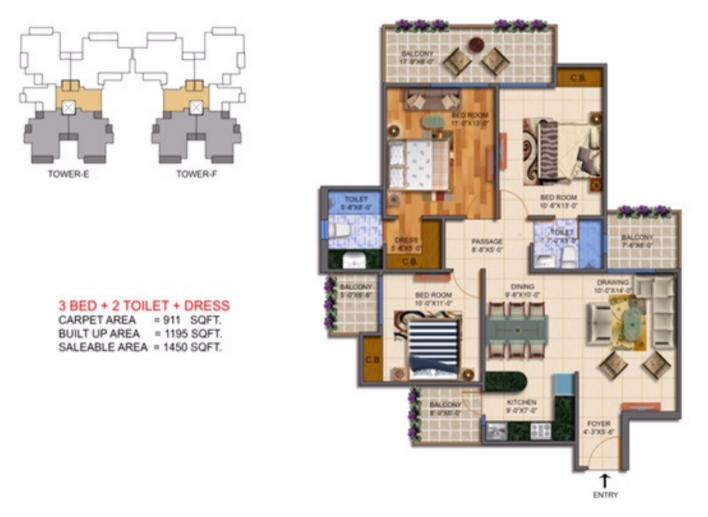

ar away from the crowd. We are Offering Luxury 1 BHK & 3 BHK Flats in Solitaire Pride with World-class-amenities.

We understand the importance of security, and that's why we've taken every possible step to ensure that our residents feel safe and secure. Our premises are equipped with 24/7 security surveillance, intercom facility, and round-the-clock guards.

Our luxurious 3 BHK flats are a perfect blend of Nature, comfort, and convenience. With top-notch amenities, a prime location, and a commitment to sustainability and security, our flats are the perfect choice for those who want to live life to the fullest. Come and experience the ultimate living experience with us!





# **Unit Plan**



1 BED + 1 TOILET

CARPET AREA = 357 SQFT. BUILT UP AREA = 477 SQFT. SALEABLE AREA = 575 SQFT.





## 1 BHK (575 Sq. Ft)



## 3 BHK (1450 Sq. Ft)



# **Unit Plan**







CARPETAREA = 1263 SQFT. BUILT UP AREA = 1682 SQFT. SALEABLE AREA = 2040 SQFT.

### 3 BED + 3 TOILET + DRESS CARPETAREA = 1141 SQFT. BUILT UP AREA = 1515 SQFT. SALEABLE AREA = 1840 SQFT.

### 3 BHK (1840 Sq. Ft)





# **WORLD CLASS AMENITIES**

100% power back-up 24X7 Three-Tier Security 54% open spaces...7500 trees/plants All amenities like Gym, shopping arcade, Swimming Pool & School **Ambient Lighting** First-of-its-kind structured residences in Prayagraj Minimal Concrete Construction Natural water bodies across the township Aesthetically planned living **Rainwater harvesting Clubhouse with Indoor Games Dedicated Recreational Spaces Environment-Friendly Landscaping Excellent Ground Plans Extensive use of Solar E