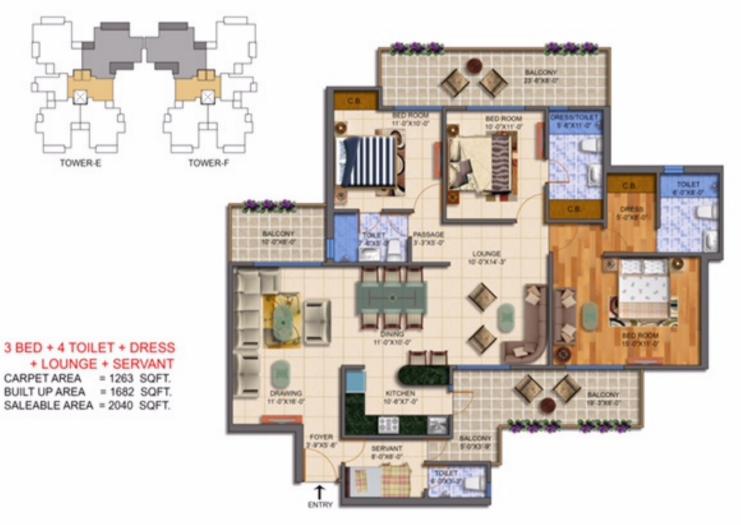

# **Unit Plan**

CARPETAREA = 1263 SQFT. BUILT UP AREA = 1682 SQFT. SALEABLE AREA = 2040 SQFT.