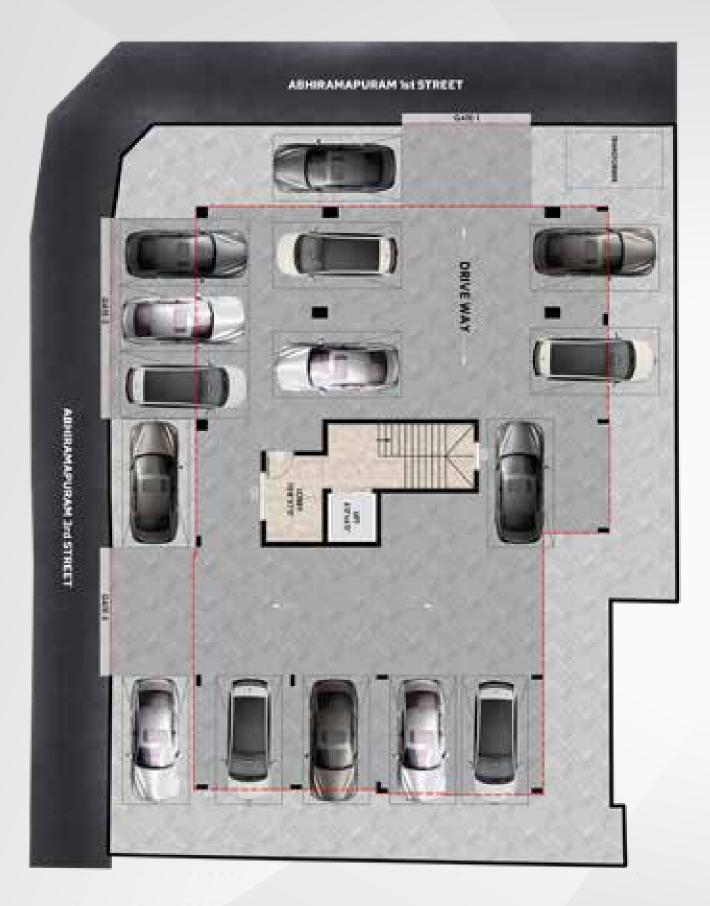

ndscaped grounds and premium amenities to all residents.





//

750+ happy customers



Innovative designs and thoughtful spaces

#### 38 years of building dreams

Close relationships with all our partners

Over 1 million sq. ft. built







## **Amenities & Specifications**

#### **Building Details**

Stilt + 4 floors

1,445 and 1,712 sq.ft.

3 BHK homes

Available Flats: Flat no. 2, first floor | Flat no. 4, second floor Flat no. 10, fourth floor

#### **Unit Specifications**

UPVC windows with grill

Piped gas

Premium 2x2 vitrified floor tiles

Granite-top kitchen counters

Wall-mounted concealed flush tanks

Modular switches

#### **Building Facilities**

8 passenger automatic elevator till terrace

100% power backup

Dedicated car parking for each apartment

CCTV Security System



\_ '

- \_

### STILT FLOOR PLAN



1

#### **FIRST FLOOR PLAN**



' \_



- '

-



\_ '

-

#### **TYPICAL FLOOR PLAN**



' \_



## YOUR DREAM HOME AWAITS...

To book your dream home, call us at +91-78459-27787 +91-78459 37787