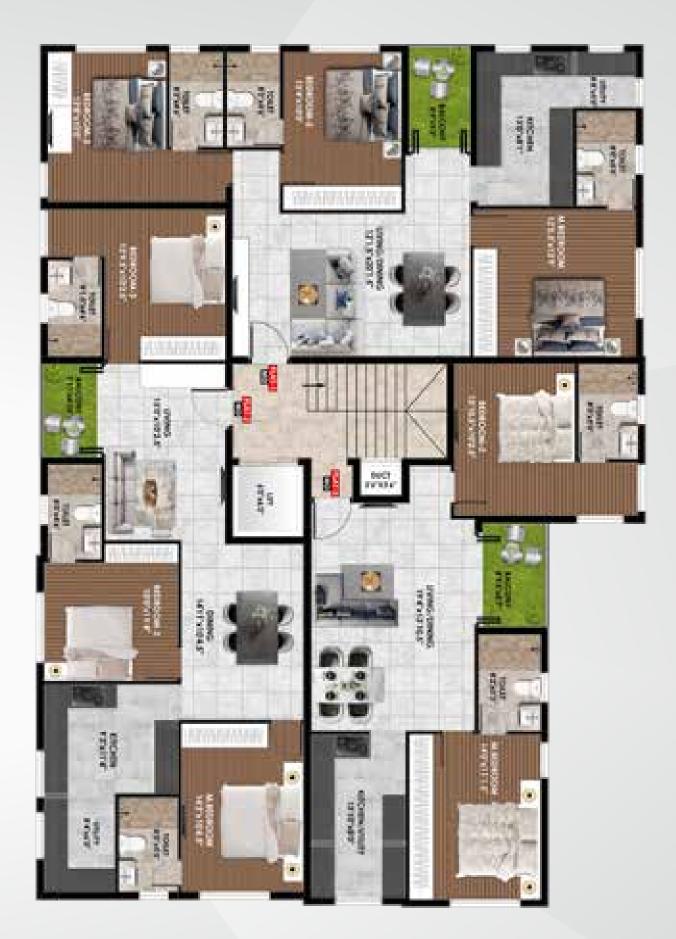

customers



Innovative designs and thoughtful spaces

#### 38 years of building dreams

Close relationships with all our partners

Over 1 million sq. ft. built







## **Amenities & Specifications**

#### **Building Details**

Stilt + 4 floors

1,445 and 1,712 sq.ft.

3 BHK homes

Available Flats: Flat no. 2, first floor | Flat no. 4, second floor Flat no. 10, fourth floor

#### **Unit Specifications**

UPVC windows with grill

Piped gas

Premium 2x2 vitrified floor tiles

Granite-top kitchen counters

Wall-mounted concealed flush tanks

Modular switches

#### **Building Facilities**

8 passenger automatic elevator till terrace

100% power backup

Dedicated car parking for each apartment

CCTV Security System



\_ '

- \_

### STILT FLOOR PLAN



1

#### **FIRST FLOOR PLAN**



' \_



- '

-



\_ '

-

#### **TYPICAL FLOOR PLAN**



' \_



## YOUR DREAM HOME AWAITS...

To book your dream home, call us at +91-78459-27787 +91-78459 37787