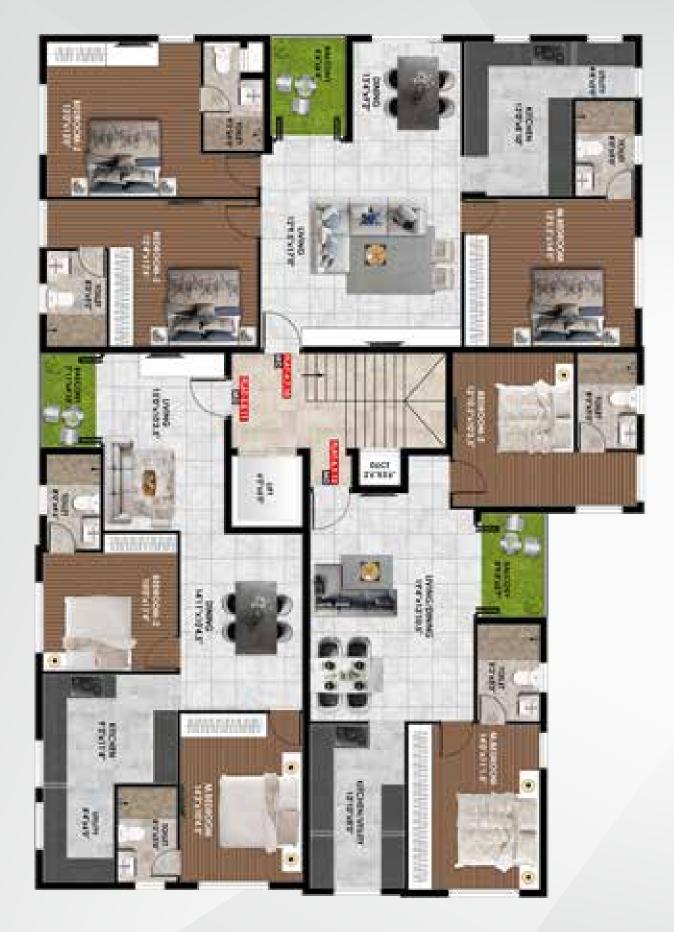

#### **TYPICAL FLOOR PLAN**

' \_

#### **Building Details**

Stilt + 4 floors

1,445 and 1,712 sq.ft.

3 BHK homes

Available Flats: Flat no. 2, first floor | Flat no. 4, second floor Flat no. 10, fourth floor