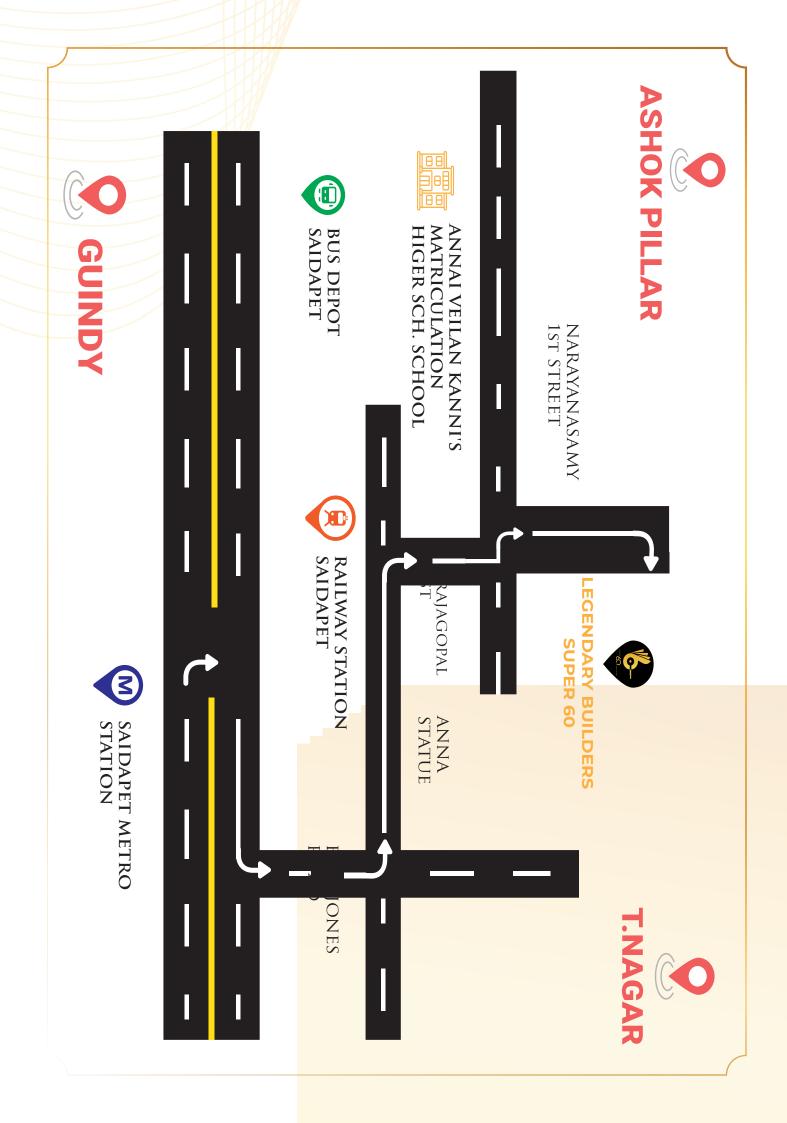

|
| 6.               | Security       |         | Security booth will be provid<br>ed at the entrance                                                             |
| 7.               | Compound wa    | all     | Site perimeter fenced by com<br>pound wall with entry gates for<br>a height of 1500mm as per<br>design intent   |
| 8.               | Landscape      |         | Suitable landscape at appro<br>priate places in the project as<br>per design intent                             |

#### 9. Driveway

Convex mirror for safe turning in driveway in / out

10. External Driveway flooring

Interlocking paver block/equiva lent flooring with a demarcated driveway as per Architect design intent



## AMENITIES







## **FYPICAL FLOOR PLAN - 970 SQ.FT**













# LEGENDARY BUILDERS

Door No 62/63, Kothavalchavadi Street, Saidapet, Chennai 600 015

Ph: +91 96002 32115 | info@legendary.net.in

www.legendary.net.in