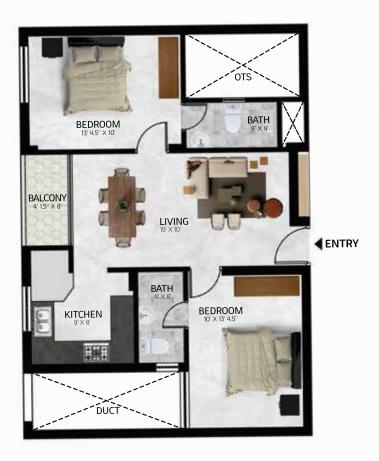

|
| 6.               | Security       |         | Security booth will be provid<br>ed at the entrance                                                             |
| 7.               | Compound wa    | all     | Site perimeter fenced by com<br>pound wall with entry gates for<br>a height of 1500mm as per<br>design intent   |
| 8.               | Landscape      |         | Suitable landscape at appro<br>priate places in the project as<br>per design intent                             |

#### 9. Driveway

Convex mirror for safe turning in driveway in / out

10. External Driveway flooring

Interlocking paver block/equiva lent flooring with a demarcated driveway as per Architect design intent



## AMENITIES







## **FYPICAL FLOOR PLAN - 970 SQ.FT**













# LEGENDARY BUILDERS

Door No 62/63, Kothavalchavadi Street, Saidapet, Chennai 600 015

Ph: +91 96002 32115 | info@legendary.net.in

www.legendary.net.in