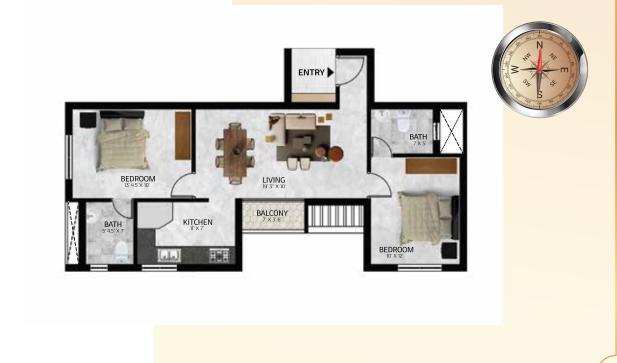

|
| 6.               | Security       |         | Security booth will be provid<br>ed at the entrance                                                             |
| 7.               | Compound wa    | all     | Site perimeter fenced by com<br>pound wall with entry gates for<br>a height of 1500mm as per<br>design intent   |
| 8.               | Landscape      |         | Suitable landscape at appro<br>priate places in the project as<br>per design intent                             |

#### 9. Driveway

Convex mirror for safe turning in driveway in / out

10. External Driveway flooring

Interlocking paver block/equiva lent flooring with a demarcated driveway as per Architect design intent



## AMENITIES







## **FYPICAL FLOOR PLAN - 970 SQ.FT**













# LEGENDARY BUILDERS

Door No 62/63, Kothavalchavadi Street, Saidapet, Chennai 600 015

Ph: +91 96002 32115 | info@legendary.net.in

www.legendary.net.in