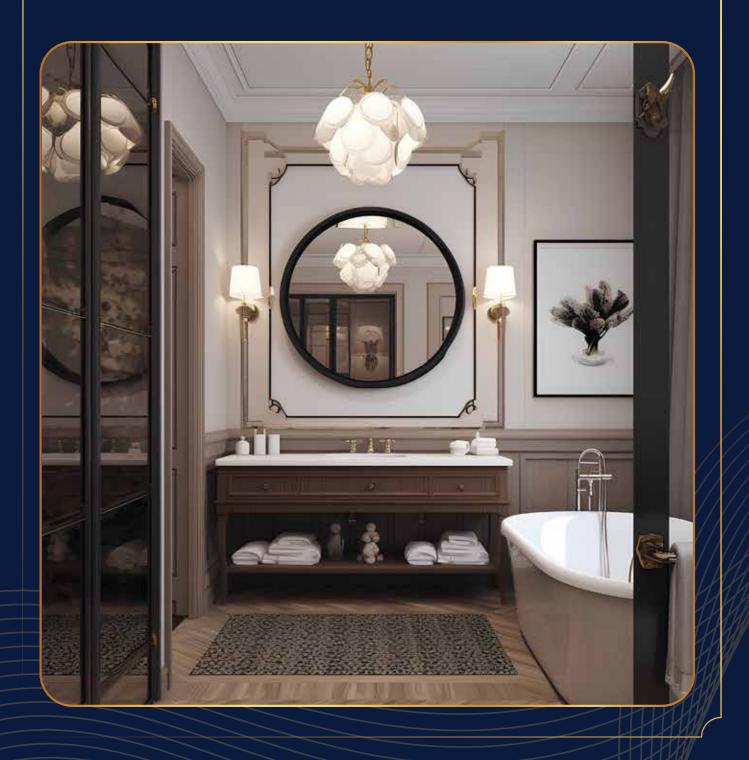

#### 6. BATHROOMS

| Sanitary fixture   | Parryware/JaguarOR equiva<br>lent                                                                               |
|--------------------|-----------------------------------------------------------------------------------------------------------------|
| CP fittings        | Parryware/JaguarOR equiva<br>lent                                                                               |
| Attached Bathrooms | Single leverdiverter,handshow<br>er,Rainshower&counter mounted<br>wash basin                                    |
| 7. JOI             | NERY                                                                                                            |
| Main door          | Teak wood frame & shutter<br>with veneer panelling on<br>both sides                                             |
| Bedroom doors      | African teak wood frame<br>&double side laminated door<br>Ironmongeries liketower bolt,<br>andMagnetic catcher. |

| Bathroom doorst<br>WINDOWS | African teak wood frame of<br>double side laminateddoor<br>Ironmongeries like one side coin<br>& thumb turn lock without key,<br>tower bolt and door bush |  |
|----------------------------|-----------------------------------------------------------------------------------------------------------------------------------------------------------|--|
| Windows                    | UPVC windows with sliding<br>shutterwith see-through plain<br>glass and MS grill on the<br>inner side (wherever applica-<br>ble)                          |  |
| French doors               | UPVC windowsand doors<br>with toughened glass with-<br>out grill                                                                                          |  |
| Ventilators                | UPVC of fixed louvered /<br>open-able shutter for ODU<br>access (wherever applicable)                                                                     |  |
| 8. ELECTRICAL POINTS       |                                                                                                                                                           |  |
| Power Supply               | 3 PHASE power supply connection                                                                                                                           |  |
| Safety device              | MCB & ELCB (Earth leak<br>age Circuit breaker)                                                                                                            |  |
| Switches & socket          | Modular box & modular<br>switches & sockets of<br>Schneider or equivalent<br>will be provided                                                             |  |