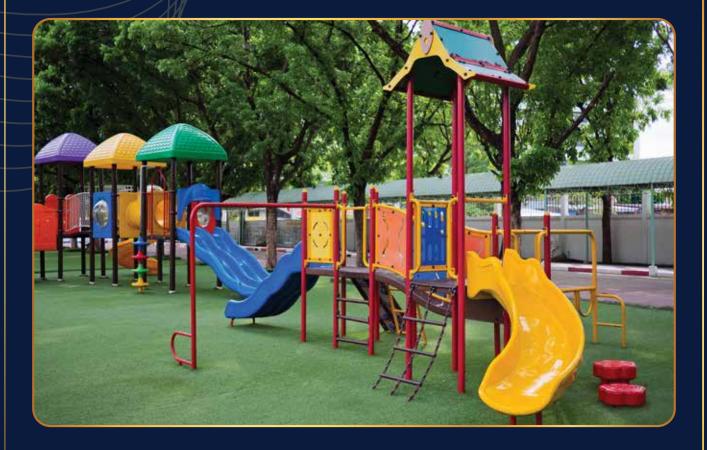

ed<br>as per landscape design<br>intent                                                |
| 6.               | Security       |         | Security booth will be provid<br>ed at the entrance                                                             |
| 7.               | Compound wa    | all     | Site perimeter fenced by com<br>pound wall with entry gates for<br>a height of 1500mm as per<br>design intent   |
| 8.               | Landscape      |         | Suitable landscape at appro<br>priate places in the project as<br>per design intent                             |

#### 9. Driveway

Convex mirror for safe turning in driveway in / out

10. External Driveway flooring

Interlocking paver block/equiva lent flooring with a demarcated driveway as per Architect design intent



## AMENITIES







## **FYPICAL FLOOR PLAN - 970 SQ.FT**













# LEGENDARY BUILDERS

Door No 62/63, Kothavalchavadi Street, Saidapet, Chennai 600 015

Ph: +91 96002 32115 | info@legendary.net.in

www.legendary.net.in