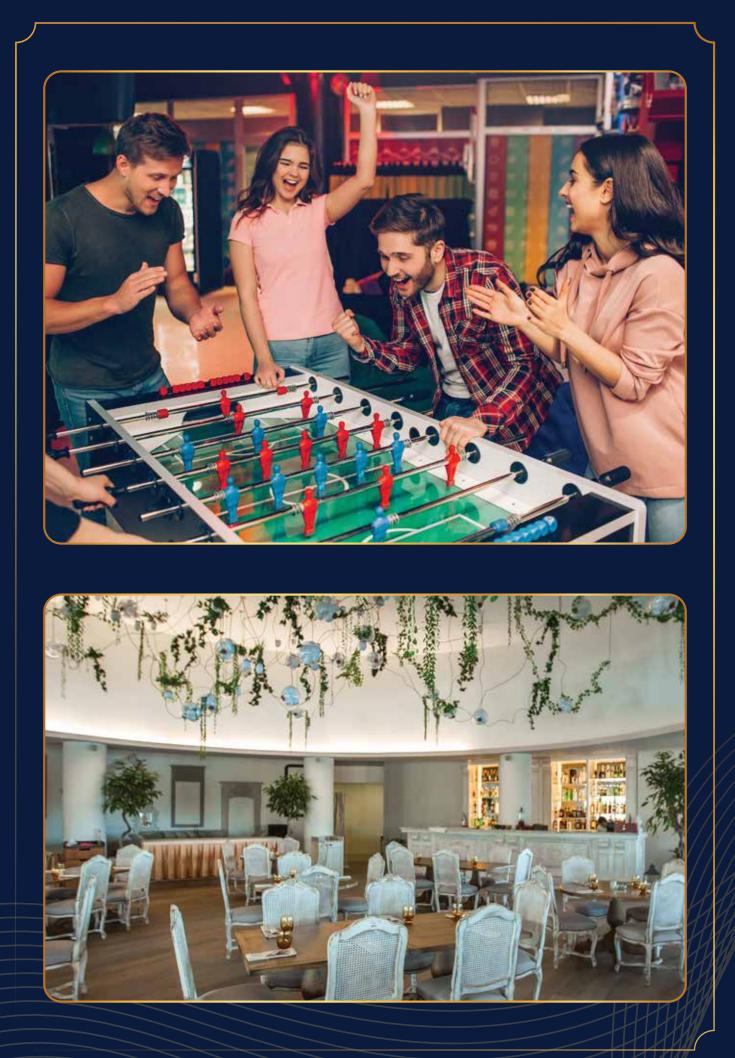

r>as per landscape design<br>intent                                                |
| 6.               | Security       |         | Security booth will be provid<br>ed at the entrance                                                             |
| 7.               | Compound wa    | all     | Site perimeter fenced by com<br>pound wall with entry gates for<br>a height of 1500mm as per<br>design intent   |
| 8.               | Landscape      |         | Suitable landscape at appro<br>priate places in the project as<br>per design intent                             |

#### 9. Driveway

Convex mirror for safe turning in driveway in / out

10. External Driveway flooring

Interlocking paver block/equiva lent flooring with a demarcated driveway as per Architect design intent



## AMENITIES







## **FYPICAL FLOOR PLAN - 970 SQ.FT**













# LEGENDARY BUILDERS

Door No 62/63, Kothavalchavadi Street, Saidapet, Chennai 600 015

Ph: +91 96002 32115 | info@legendary.net.in

www.legendary.net.in