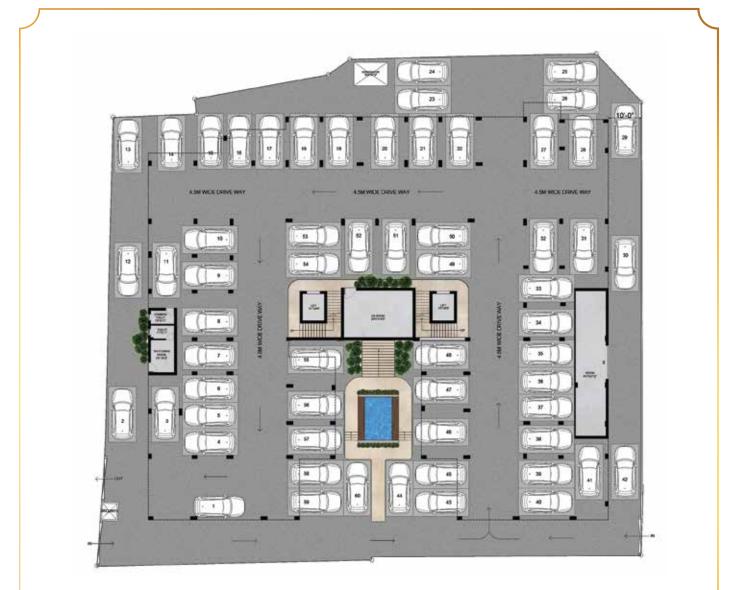

|
| 6.               | Security       |         | Security booth will be provid<br>ed at the entrance                                                             |
| 7.               | Compound wa    | all     | Site perimeter fenced by com<br>pound wall with entry gates for<br>a height of 1500mm as per<br>design intent   |
| 8.               | Landscape      |         | Suitable landscape at appro<br>priate places in the project as<br>per design intent                             |

#### 9. Driveway

Convex mirror for safe turning in driveway in / out

10. External Driveway flooring

Interlocking paver block/equiva lent flooring with a demarcated driveway as per Architect design intent



## AMENITIES







## **FYPICAL FLOOR PLAN - 970 SQ.FT**













# LEGENDARY BUILDERS

Door No 62/63, Kothavalchavadi Street, Saidapet, Chennai 600 015

Ph: +91 96002 32115 | info@legendary.net.in

www.legendary.net.in