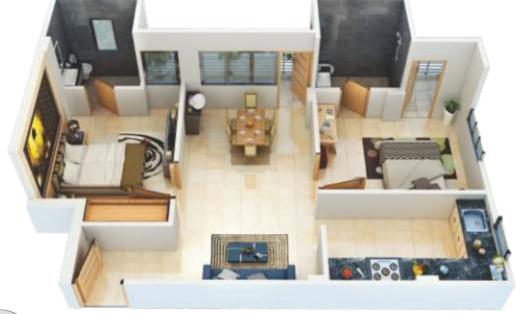

Basement Floor Plan

Stilt Floor Plan

R O A D 60'-0" WIDE

Apartment Type 1

Apartment Type 2

Flat No.
101-801
102-802
103-803
104-804
105-805
106-806

Typical Floor Plan Plot No. 1128,1129