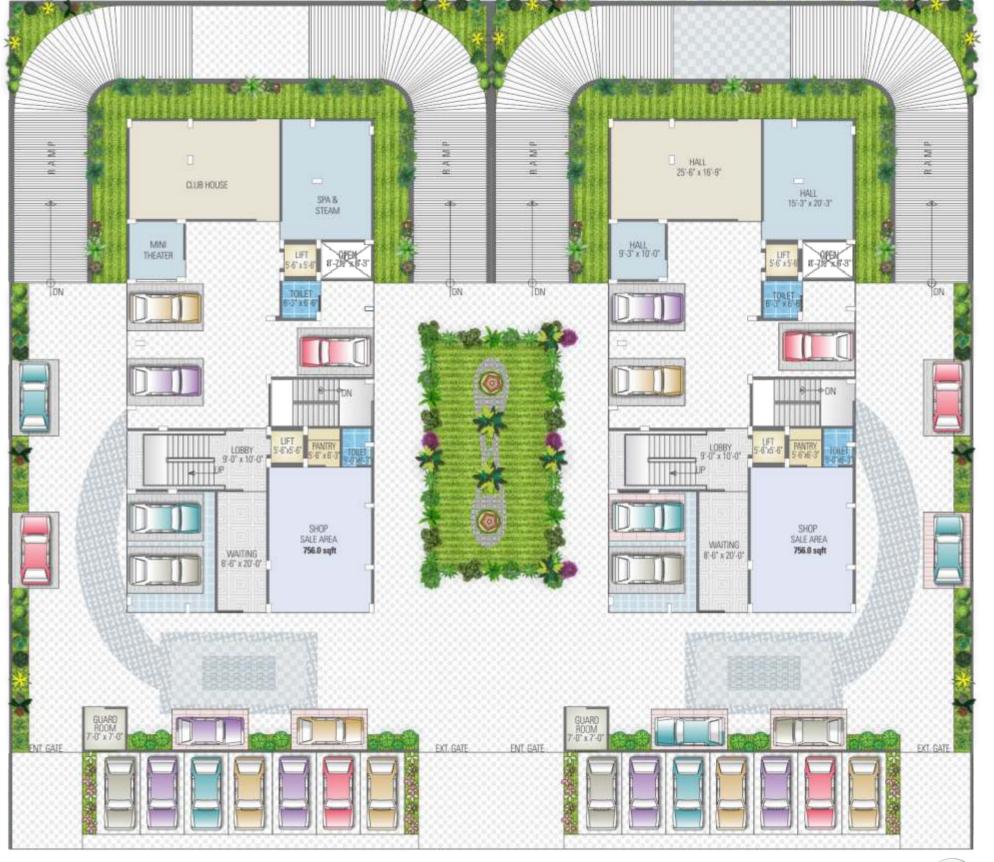

Basement Floor Plan

Stilt Floor Plan

R O A D 60'-0" WIDE

Apartment Type 1

Apartment Type 2

Flat No.
101-801
102-802
103-803
104-804
105-805
106-806

Typical Floor Plan Plot No. 1128,1129