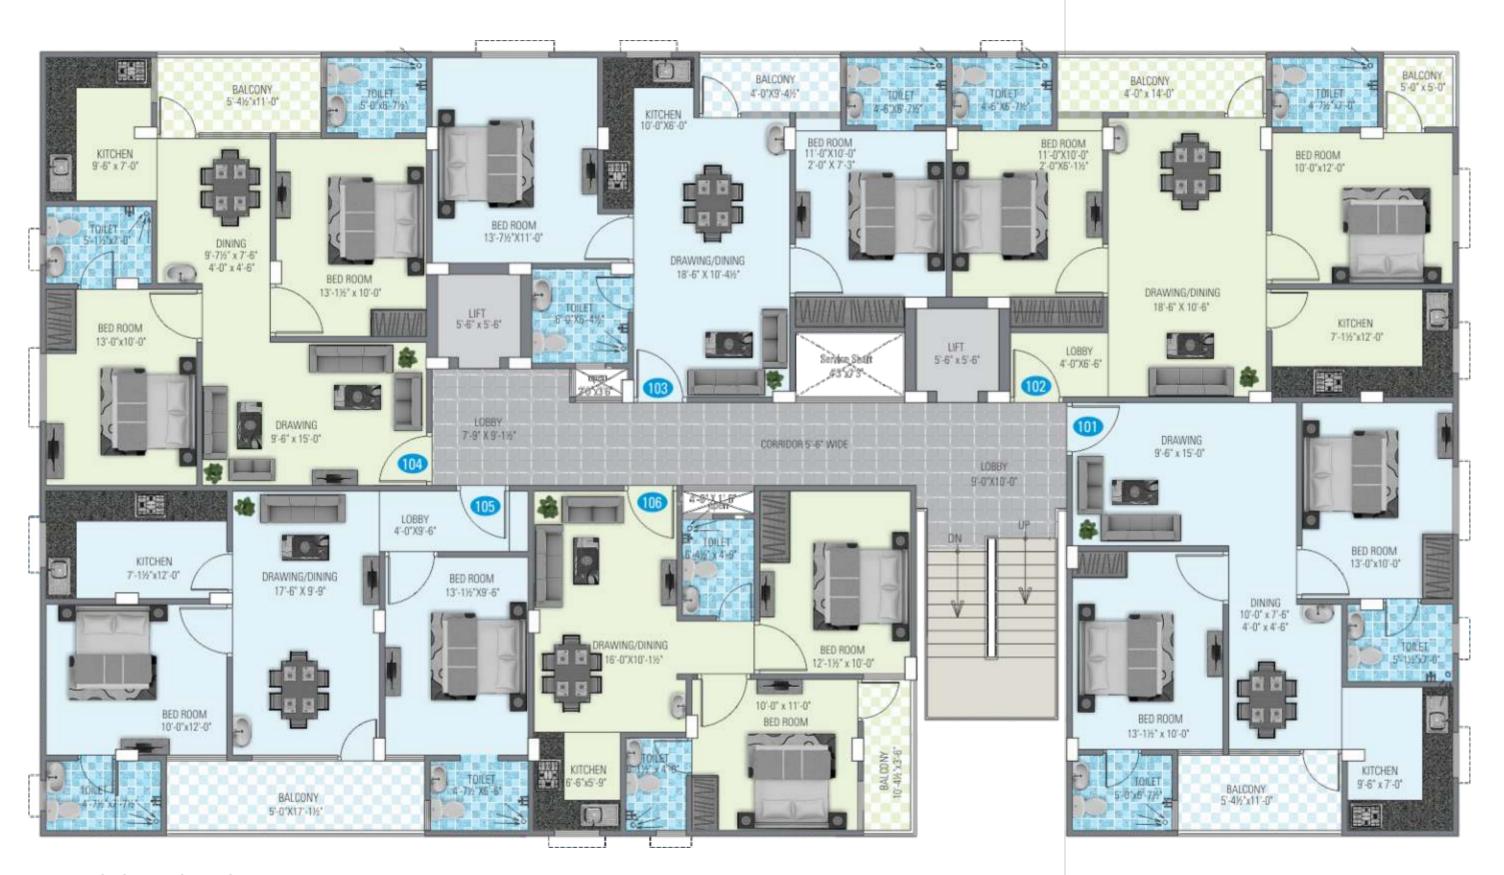

Basement Floor Plan

Stilt Floor Plan

R O A D 60'-0" WIDE

Apartment Type 1

Apartment Type 2

Flat No.
101-801
102-802
103-803
104-804
105-805
106-806

Typical Floor Plan Plot No. 1128,1129