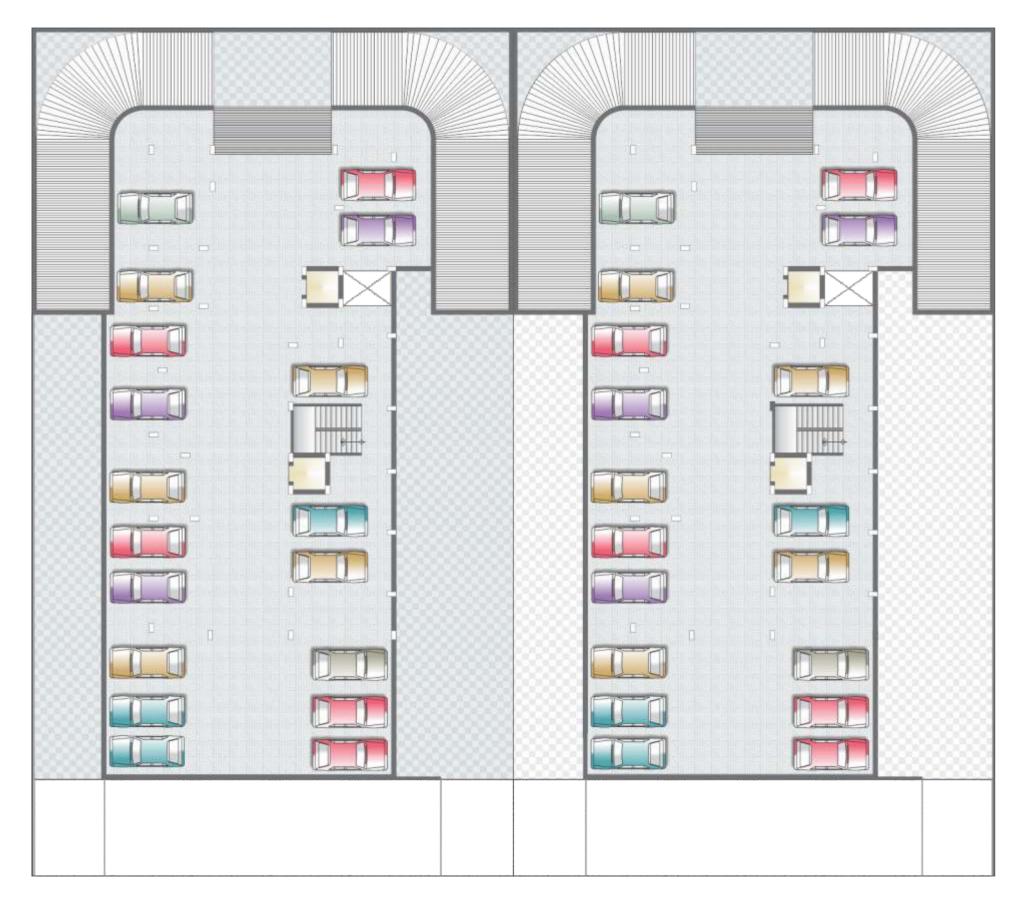

Basement Floor Plan

Stilt Floor Plan

R O A D 60'-0" WIDE

Apartment Type 1

Apartment Type 2

Flat No.
101-801
102-802
103-803
104-804
105-805
106-806

Typical Floor Plan Plot No. 1128,1129