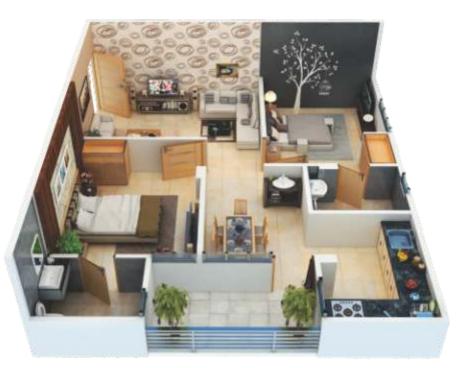

Basement Floor Plan

Stilt Floor Plan

R O A D 60'-0" WIDE

Apartment Type 1

Apartment Type 2

Flat No.
101-801
102-802
103-803
104-804
105-805
106-806

Typical Floor Plan Plot No. 1128,1129