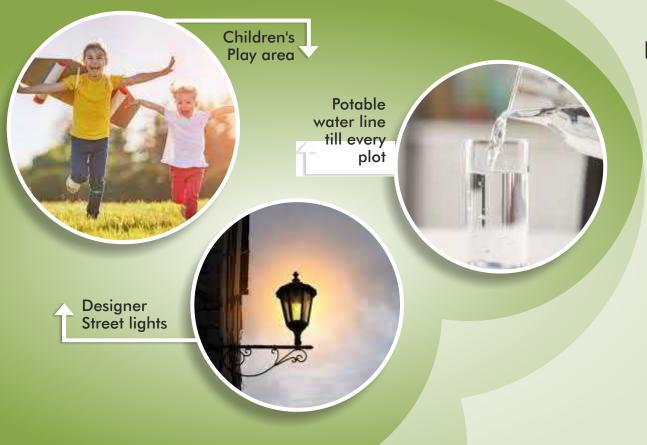

#### Amenities at Prospera Palms

- Compound wall for the entire project
- Community Zone
- Indoor and Outdoor games area
- Storm Water Drainage
- Water Fountains & water features

#### Amenities at Prospera Palms

- Theme Based Designer Entrance Gate
- 9m Concrete / Paving block for road in the entire project with road side plantation
- Potable water line till every plot
- Designer Street lights
- Electricity connection to each plot
- 24 X 7 security with Security Cabin

#### Amenities at Prospera Palms

- Changing room & shower facilities
- Carom Room
- Table Tennis
- Walking Track
- Landscaped Garden
- Underground Drainage & Water supply till plot
- Levelled Plot
- Live streaming Cameras
- Wi Fi Enabled Clubhouse