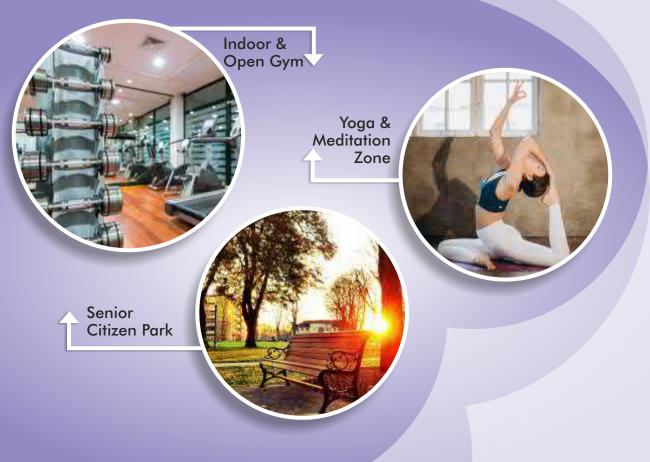

### Feel of a weekend day after day!

Activity and tranquillity, Prospera Palms gifts you the best of both. With a sparkling spectrum of amenities, your lifestyle will be transformed

#### Amenities at Prospera Palms

- Compound wall for the entire project
- Community Zone
- Indoor and Outdoor games area
- Storm Water Drainage
- Water Fountains & water features

#### Amenities at Prospera Palms

- Theme Based Designer Entrance Gate
- 9m Concrete / Paving block for road in the entire project with road side plantation
- Potable water line till every plot
- Designer Street lights
- Electricity connection to each plot
- 24 X 7 security with Security Cabin

#### Amenities at Prospera Palms

- Changing room & shower facilities
- Carom Room
- Table Tennis
- Walking Track
- Landscaped Garden
- Underground Drainage & Water supply till plot
- Levelled Plot
- Live streaming Cameras
- Wi Fi Enabled Clubhouse