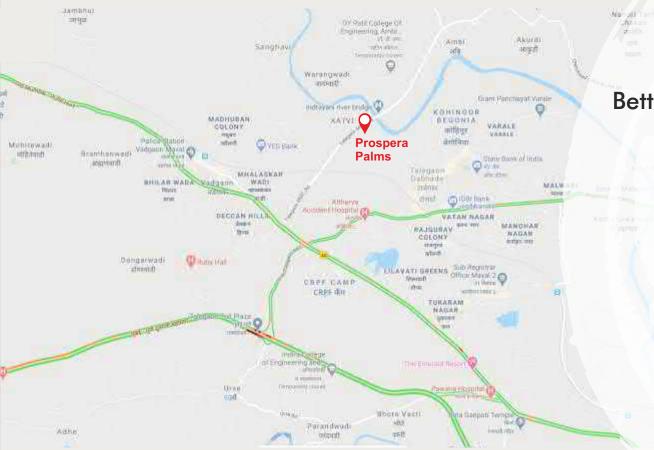

# Lucrative gateway to prosperous future

Prospera Palms is located at Katvi, near Talegaon. This area has always been the first choice of every smart investor. Strategically situated in the fast growing Pune-Mumbai Corridor, it is the growth engine for industrial and residential development for Pune. With fully developed urban necessities like schools, colleges, hospitals, MNCs etc, it is a natural extension of the Pune city.

## Exclusive Connectivity Advantage

- Pune-Mumbai Highway just 2 minutes away
- Well connected to Pune, Mumbai and Lonavala
- In close proximity to Hinjewadi IT parks and Pimpri Chinchwad
- Touching 4 Lane MIDC Road and Proposed 360 ft. Ring Road
- Easy access to Industrial Belts of PCMC, Chakan and Talegaon
- 5 mins from Talegaon Railway Station

## Better location. Better opportunities. Greater value.

- PUNE-MUMBAI Old Highway: 2 Km
- PUNE-MUMBAI Expressway: 5 Km
- Talegaon Railway Station: 2 Km
- Hospital: 2 Km
- School: 0.1 km
- Chakan MIDC: 12 Km
- Talegaon MIDC: 3 KM
- Hinjewadi: 20 Km