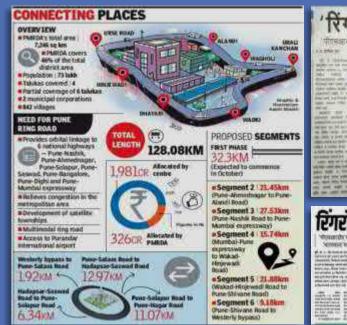

# Touching 360 ft Proposed Ring Road

The 360 ft (110 mtrs) ring road is one of the biggest infrastructure project approved for Pune. Prospera Palms is touching the upcoming Ring Road.

## Grand & Glorious Ring Road

#### Total Length 128 km

Will link all the 6 National Highways-Pune-Mumbai Expressway and the highways to Nashik, Ahmednagar, Saswad, Solapur & Satara

Easy access to Purander international Airport, Hinjewadi IT park and industrial hubs of PCMC, Talegaon, Chakan, Ranjangaon, Wadaki etc.

Proposed development of Satellite Towns, offices, IT industries, Shopping malls, Theatres, Nightlife, Markets and lifestyle destinations