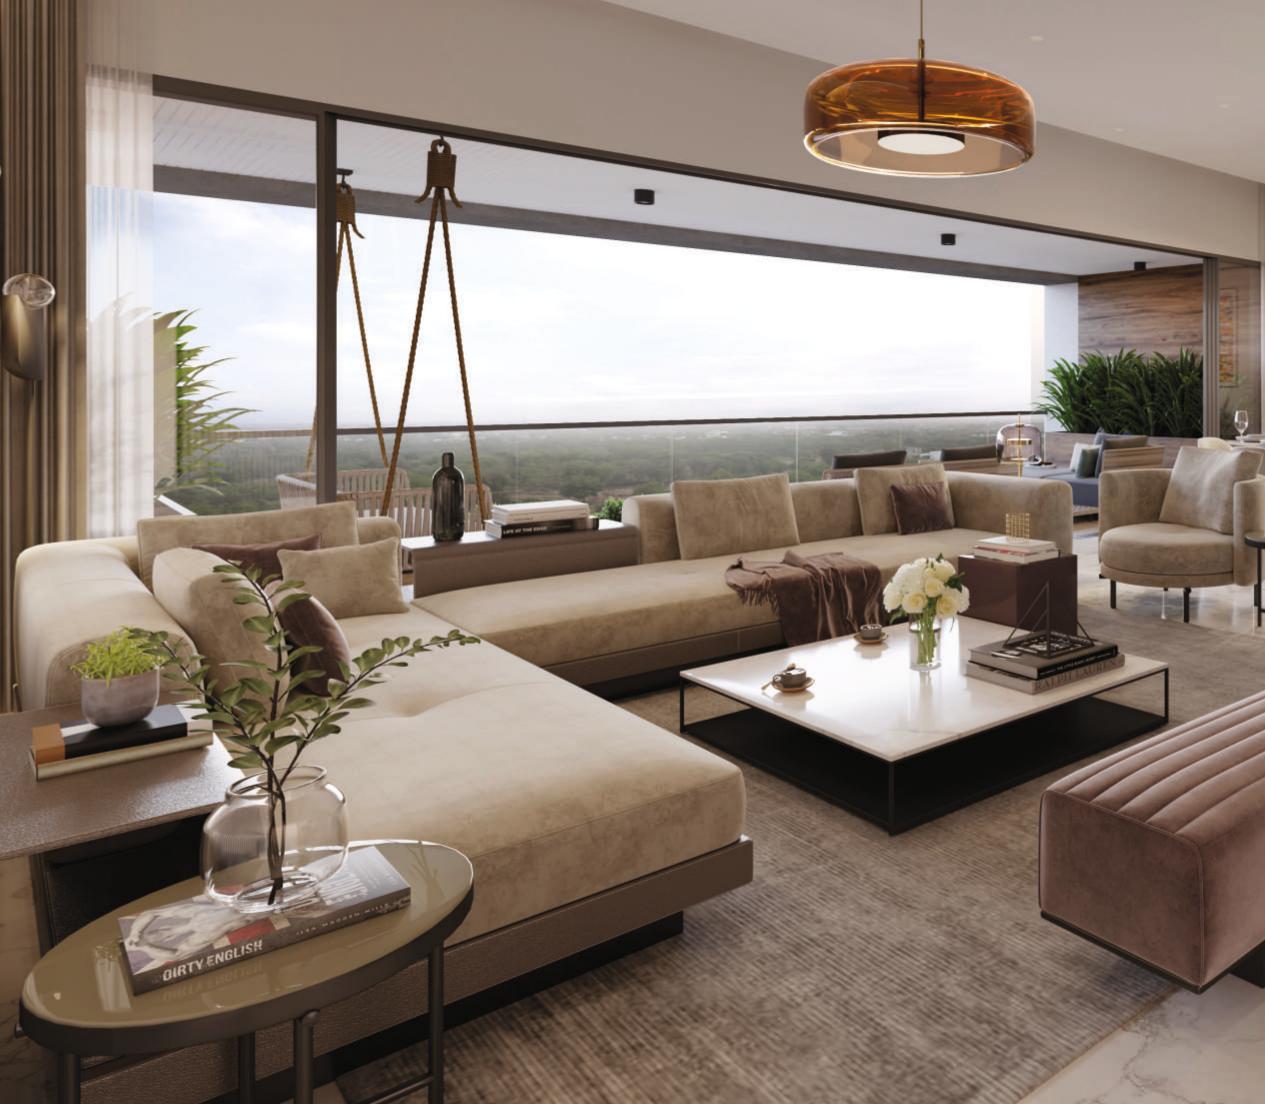

away. At ISCON VOGUE, you get VIP access to the exclusive clubhouse. Come, experience extravagant amenities & a star-like treatment.







### 5-STAR WELLNESS SERVICES, FOR THE CELEBRITY IN YOU

#### SPA | STEAM | SAUNA | SALON

# LIKE A CELEBRITY, YOU HAVE IT ALL!



Every amenity for fitness, leisure, and recreation is at your disposal.

# TYPICAL FLOOR PLAN



D

C



A

B

### AT VOGUE, YOU ARE THE FOCUS

Each home is meticulously crafted to match your desired lifestyle & comfort. With round-the-clock management services, your care will be the central focus.

............





# AIM FOR THE STARS & REACH THE SKY-DECK

Sip hot cocoa while enjoying great views from the Skydeck. Experience the bliss of everyday sunlight because every homeowner will have the privilege of endless views.



LIVING SPACE

FORGET THE CITY OF DREAMS, GET LOST IN DREAMY SPACES





# 5 BHK UNIT PLAN A Block





SUPER BUILT-UP AREA

6700 SQ.FT.

# 5 BHK UNIT PLAN D Block





**SUPER BUILT-UP AREA** 6790 SQ.FT.

# 4 BHK UNIT PLAN **B** Block





**SUPER BUILT-UP AREA** 6065 SQ.FT.

# 4 BHK UNIT PLAN C Block





**SUPER BUILT-UP AREA** 6045 SQ.FT.

# LIMITED-EDITION PENTHOUSES





PRIVATE POOL WITH SITTING DECK



PENTHOUSE BEDROOM



PENTHOUSE'S DOUBLE-HEIGHT LIVING SPACE

### IT'S TIME TO LIVE LIKE A TRUE CELEBRITY

Living at Iscon Vogue is more than just a status symbol; it's an investment in a timeless living. It's a kind of sophistication which can only be found between glamorous lives of some notable celebrities. The attention to detail carefully crafted lifestyle amenities are somethin