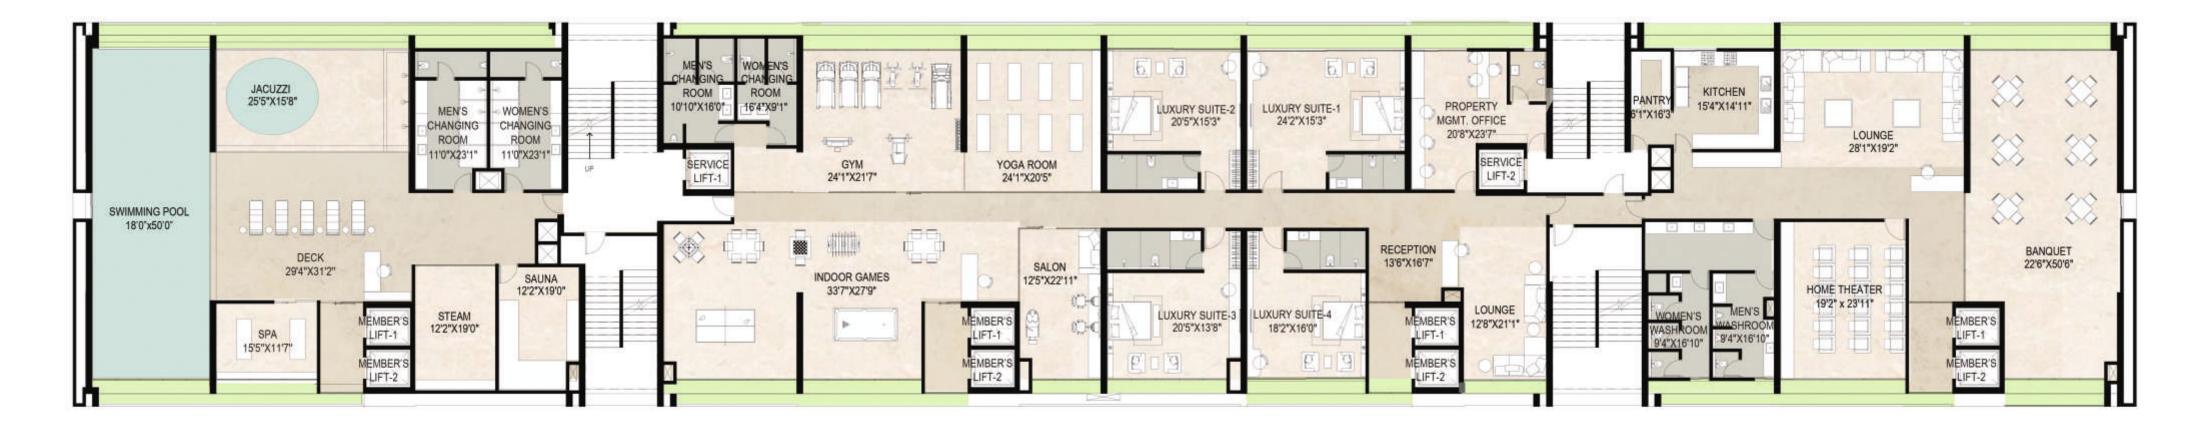

# CLUBHOUSE FLOOR PLAN

### AT VOGUE, YOUR LIFESTYLE WILL SET THE TRENDS

Imagine having a 5-star wellness spa service, crystal clear pools and a theatre just a step away. At ISCON VOGUE, you get VIP access to the exclusive clubhouse. Come, experience extravagant amenities & a star-like treatment.