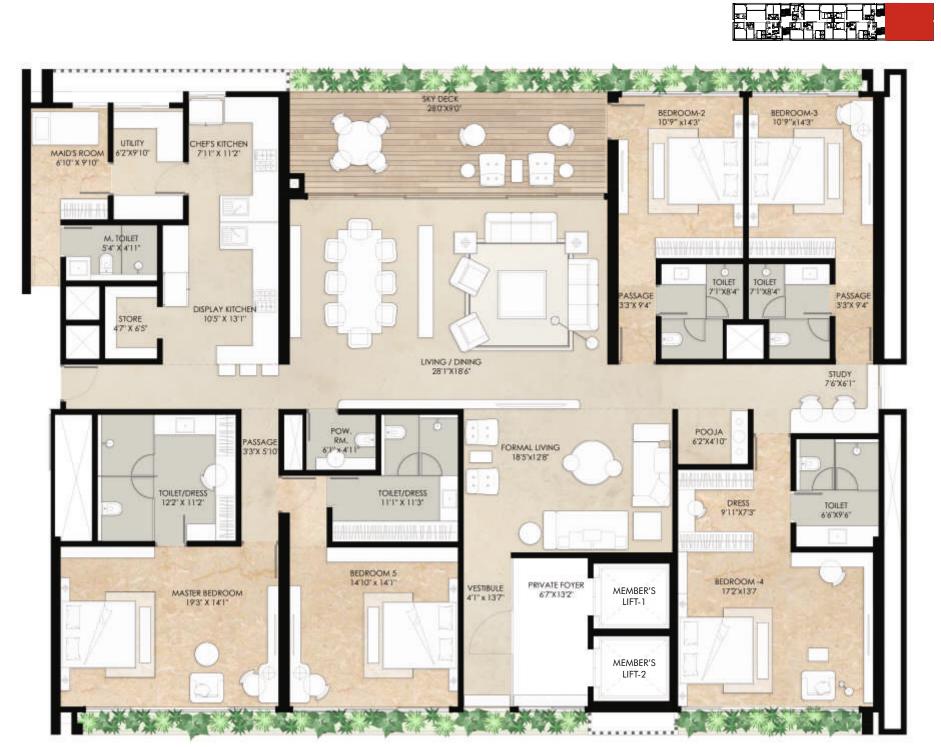

ities & a star-like treatment.







### 5-STAR WELLNESS SERVICES, FOR THE CELEBRITY IN YOU

#### SPA | STEAM | SAUNA | SALON

# LIKE A CELEBRITY, YOU HAVE IT ALL!



Every amenity for fitness, leisure, and recreation is at your disposal.

# TYPICAL FLOOR PLAN



D

C



A

B

### AT VOGUE, YOU ARE THE FOCUS

Each home is meticulously crafted to match your desired lifestyle & comfort. With round-the-clock management services, your care will be the central focus.

............





# AIM FOR THE STARS & REACH THE SKY-DECK

Sip hot cocoa while enjoying great views from the Skydeck. Experience the bliss of everyday sunlight because every homeowner will have the privilege of endless views.



LIVING SPACE

FORGET THE CITY OF DREAMS, GET LOST IN DREAMY SPACES





# 5 BHK UNIT PLAN A Block





SUPER BUILT-UP AREA

6700 SQ.FT.

# 5 BHK UNIT PLAN D Block





**SUPER BUILT-UP AREA** 6790 SQ.FT.

# 4 BHK UNIT PLAN **B** Block





**SUPER BUILT-UP AREA** 6065 SQ.FT.

# 4 BHK UNIT PLAN C Block





**SUPER BUILT-UP AREA** 6045 SQ.FT.

# LIMITED-EDITION PENTHOUSES





PRIVATE POOL WITH SITTING DECK



PENTHOUSE BEDROOM



PENTHOUSE'S DOUBLE-HEIGHT LIVING SPACE

### IT'S TIME TO LIVE LIKE A TRUE CELEBRITY

Living at Iscon Vogue is more than just a status symbol; it's an investment in a timeless living. It's a kind of sophistication which can only be found between glamorous lives of some notable celebrities. The attention to detail carefully crafted lifestyle amenities are something like never before. So, come to Iscon Vogue and Live Like A Celebrity.



### THE ICONIC LEGACY OF ISC