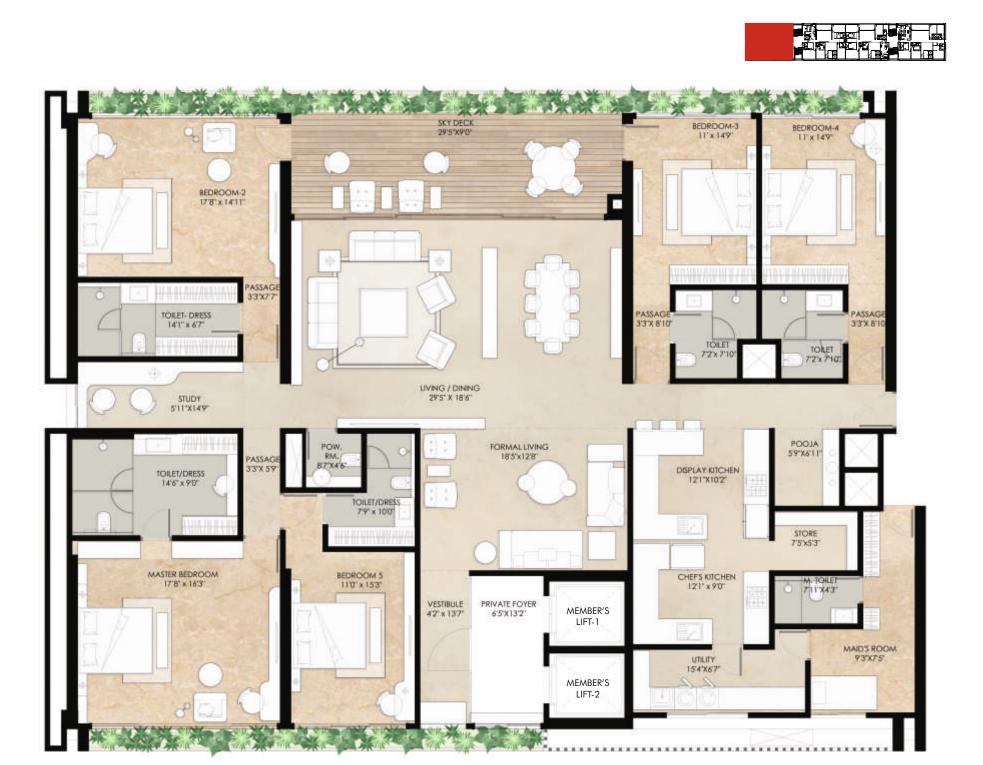

# 5 BHK UNIT PLAN A Block

SUPER BUILT-UP AREA

6700 SQ.FT.

# 5 BHK UNIT PLAN D Block

**SUPER BUILT-UP AREA** 6790 SQ.FT.