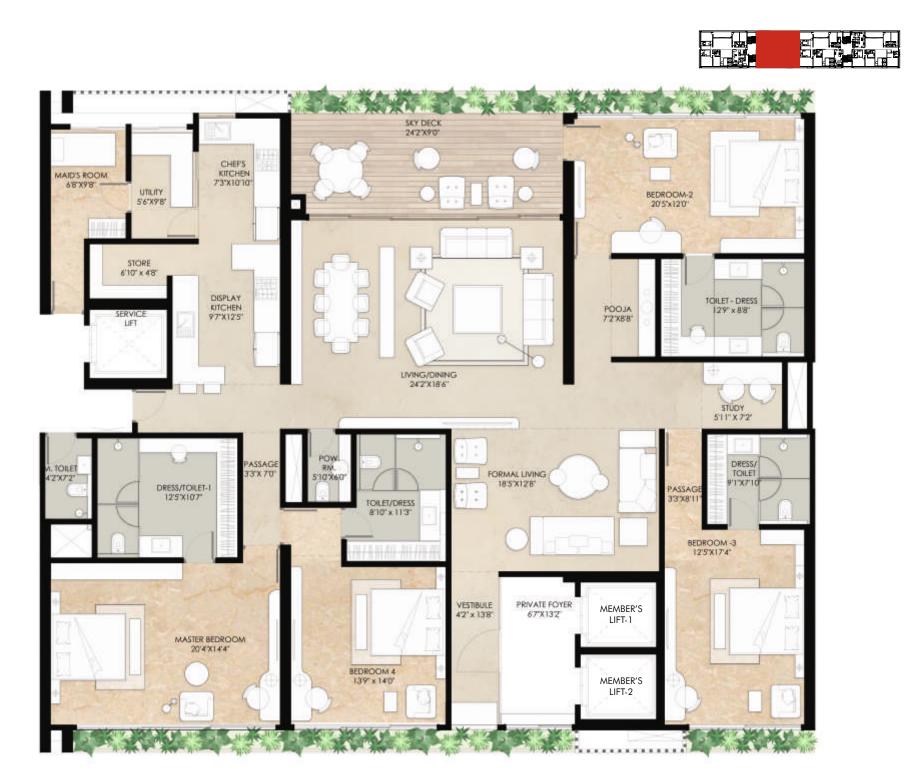

nd recreation is at your disposal.

# TYPICAL FLOOR PLAN



D

C



A

B

### AT VOGUE, YOU ARE THE FOCUS

Each home is meticulously crafted to match your desired lifestyle & comfort. With round-the-clock management services, your care will be the central focus.

............





# AIM FOR THE STARS & REACH THE SKY-DECK

Sip hot cocoa while enjoying great views from the Skydeck. Experience the bliss of everyday sunlight because every homeowner will have the privilege of endless views.



LIVING SPACE

FORGET THE CITY OF DREAMS, GET LOST IN DREAMY SPACES





# 5 BHK UNIT PLAN A Block





SUPER BUILT-UP AREA

6700 SQ.FT.

# 5 BHK UNIT PLAN D Block





**SUPER BUILT-UP AREA** 6790 SQ.FT.

# 4 BHK UNIT PLAN **B** Block





**SUPER BUILT-UP AREA** 6065 SQ.FT.

# 4 BHK UNIT PLAN C Block





**SUPER BUILT-UP AREA** 6045 SQ.FT.

# LIMITED-EDITION PENTHOUSES





PRIVATE POOL WITH SITTING DECK



PENTHOUSE BEDROOM



PENTHOUSE'S DOUBLE-HEIGHT LIVING SPACE

### IT'S TIME TO LIVE LIKE A TRUE CELEBRITY

Living at Iscon Vogue is more than just a status symbol; it's an investment in a timeless living. It's a kind of sophistication which can only be found between glamorous lives of some notable celebrities. The attention to detail carefully crafted lifestyle amenities are something like never before. So, come to Iscon Vogue and Live Like A Celebrity.



### THE ICONIC LEGACY OF ISCON GROUP

Iscon Group, Gujarat's most Trusted Real Estate Developer is renowned for its diverse repertoire of architectural expertise, its inherent streak of innovation, superior quality, time-conscious pl