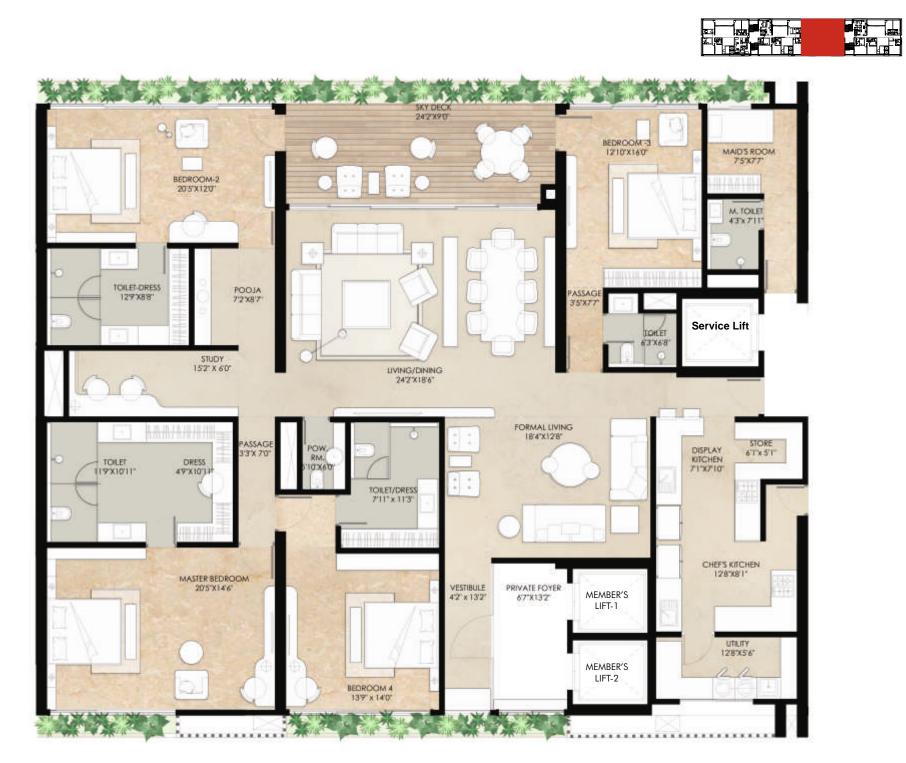

CELEBRITY, YOU HAVE IT ALL!



Every amenity for fitness, leisure, and recreation is at your disposal.

# TYPICAL FLOOR PLAN



D

C



A

B

### AT VOGUE, YOU ARE THE FOCUS

Each home is meticulously crafted to match your desired lifestyle & comfort. With round-the-clock management services, your care will be the central focus.

............





# AIM FOR THE STARS & REACH THE SKY-DECK

Sip hot cocoa while enjoying great views from the Skydeck. Experience the bliss of everyday sunlight because every homeowner will have the privilege of endless views.



LIVING SPACE

FORGET THE CITY OF DREAMS, GET LOST IN DREAMY SPACES





# 5 BHK UNIT PLAN A Block





SUPER BUILT-UP AREA

6700 SQ.FT.

# 5 BHK UNIT PLAN D Block





**SUPER BUILT-UP AREA** 6790 SQ.FT.

# 4 BHK UNIT PLAN **B** Block





**SUPER BUILT-UP AREA** 6065 SQ.FT.

# 4 BHK UNIT PLAN C Block





**SUPER BUILT-UP AREA** 6045 SQ.FT.

# LIMITED-EDITION PENTHOUSES





PRIVATE POOL WITH SITTING DECK



PENTHOUSE BEDROOM



PENTHOUSE'S DOUBLE-HEIGHT LIVING SPACE

### IT'S TIME TO LIVE LIKE A TRUE CELEBRITY

Living at Iscon Vogue is more than just a status symbol; it's an investment in a timeless living. It's a kind of sophistication which can only be found between glamorous lives of some notable celebrities. The attention to detail carefully crafted lifestyle amenities are something like never before. So, come to Iscon Vogue and Live Like A Celebrity.



### THE ICONIC LEGACY OF ISCON GROUP

Iscon Group, Gujarat's most Trusted Real Estate Developer is renowned for its diverse repertoire of architectural expertise, it