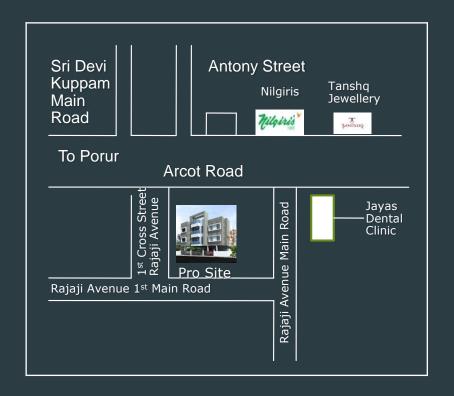

## RM AISHWARYAM

**PROMOTERS** 

SITE ADDRESS

RM REALTY,

No. 37, Mount Road, 2<sup>nd</sup> Floor, Chennai – 600 002

Plot no. 33, Door no. 31, 1<sup>st</sup> Cross Street, Rajaji Avenue, Valasaravakkam, Chennai – 600 087