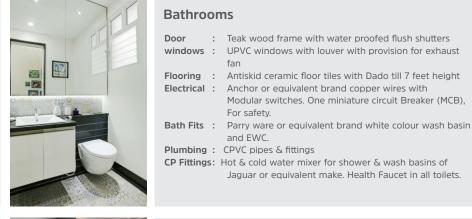

: Teak wood frame with water proofed flush shutters

Modular switches. One miniature circuit Breaker (MCB),

Jaguar or equivalent make. Health Faucet in all toilets.

windows : UPVC windows with louver with provision for exhaust