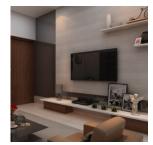

### Living / Dining Room

**Main Door**: 7 Feet high teak wood doorframe and teak door

- Windows : Branded UPVC Windows with Plain Glass
- : Wall paint two coat putty, One coat primer, Two coat Paint emulsion
- **Electrical** : Anchor or equivalent brand copper wires with Modular Switches. One miniature circuit Breaker (MCB), Telephone point, AC point,