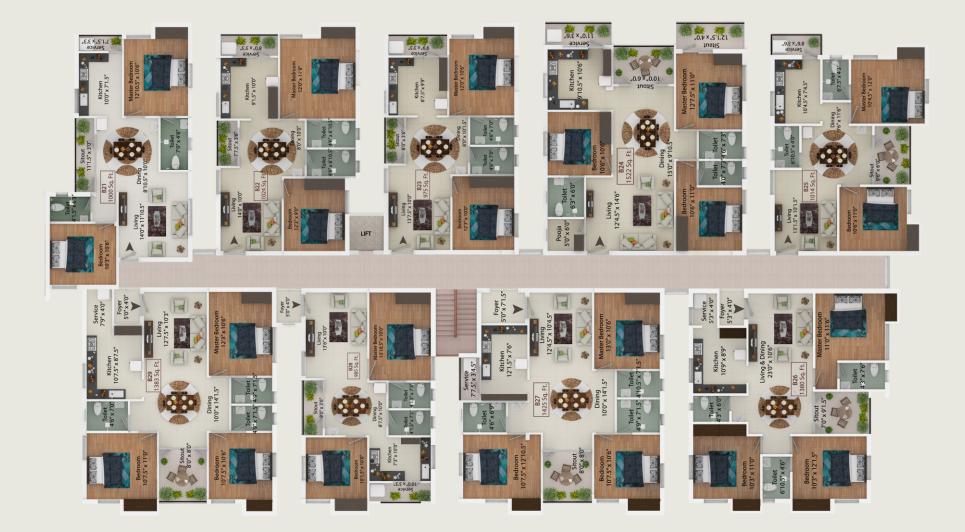

s:

### My Home Nakshatra

Nookampalayam Road, Next Road To Church, Perumbakkam, Chennai - 600 100. © 92822 30885 | 93828 89382 | 99406 53279

# My Home Foundation,

No: 18, 3rd Cross Street, Vijaya Nagar, Velachery, Chennai - 600 042. © 92822 30885 | 93828 89382 | 99406 53279











# ABOUT NAKSHATRA

Perumbakkam is about to get a new landmark called "NAKSHATRA". This is an amazing gated community residential complex which is strategically located on the Medavakkam –OMR Link Road. With surroundings as green as emerald, residents would be exposed to a serene and pollution and noise free environment. NAKSHATRA is a beautiful bouquet of advantages and amenities, gifted mainly for the IT professionals, not barring others though!







# **BLOCK - A** Floor 1, 2 & 3 Typical Floor Plan







# **BLOCK - B** Floor 2 & 3 Typical Floor Plan



**BLOCK - B** 

BLOCK - A





# ADVANTAGES OF NAKSHATRA

- Situated amidst a fastest growing residential location in Chennai.
- Close Proximity to the IT hubs of Sholinganallur, Navalur and Siruseri makes it a favourite destination for the IT professionals.
- A 60 feet wide road is proposed to be built.
- The second phase of metro is proposed via Perumbakkam
- Good connectivity to schools, colleges, hospitals and shopping malls.
- No common walls between apartments. Making them, an independent house in the condominium.
- Designed to aid good ventilation and air flow inside flats.
- Vaastu compliant designs
- Abundant potable ground water.
- Thoughtful Landscaping and Amenities.
- Affordable costing.





# ADVANTAGES OF **NO-COMMON-WAL