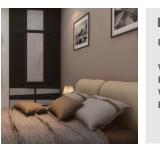

### Bedrooms

- : 7 feet high teak wood doorframe equivalent to wall Door Thickness with two coat enamel coating. Windows : UPVC windows with plain glass.
- Flooring : Branded 600x600 vitrified tiles.

fan

For safety.

and EWC.

- Wall Paint : Double coat putty and plastic emulsion paint.
- **Electrical** : Anchor or equivalent brand copper wires with Modular Switches. One miniature circuit Breaker (MCB). Telephone Point, AC point.