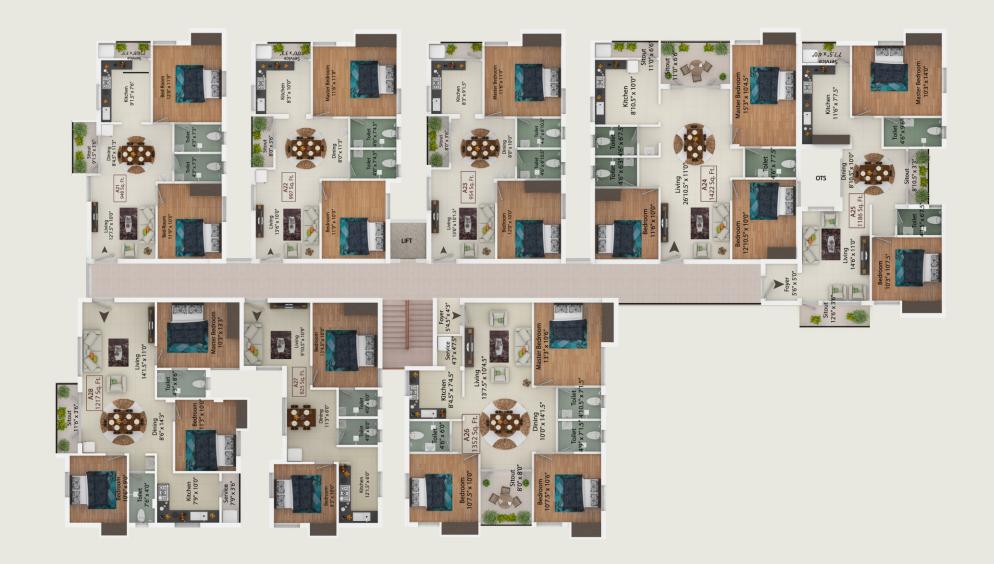

### Site Address:

### My Home Nakshatra

Nookampalayam Road, Next Road To Church, Perumbakkam, Chennai - 600 100. © 92822 30885 | 93828 89382 | 99406 53279

# My Home Foundation,

No: 18, 3rd Cross Street, Vijaya Nagar, Velachery, Chennai - 600 042. © 92822 30885 | 93828 89382 | 99406 53279











# ABOUT NAKSHATRA

Perumbakkam is about to get a new landmark called "NAKSHATRA". This is an amazing gated community residential complex which is strategically located on the Medavakkam –OMR Link Road. With surroundings as green as emerald, residents would be exposed to a serene and pollution and noise free environment. NAKSHATRA is a beautiful bouquet of advantages and amenities, gifted mainly for the IT professionals, not barring others though!







# **BLOCK - A** Floor 1, 2 & 3 Typical Floor Plan







# **BLOCK - B** Floor 2 & 3 Typical Floor Plan



**BLOCK - B** 

BLOCK - A





# ADVANTAGES OF NAKSHATRA

- Situated amidst a fastest growing residential location in Chennai.
- Close Proximity to the IT hubs of Sholinganallur, Navalur and Siruseri makes it a favourite destination for the IT professionals.
- A 60 feet wide road is proposed to be built.
- The second phase of metro is proposed via Perumbakkam
- Good connectivity to schools, colleges, hospitals and shopping malls.
- No common walls between apartments. Making them, an independent house in the condominium.
- Designed to aid good ventilation and air flow inside flats.
- Vaastu compliant designs
- Abundant potable ground water.
- Thoughtful Landscaping and Amenities.
-