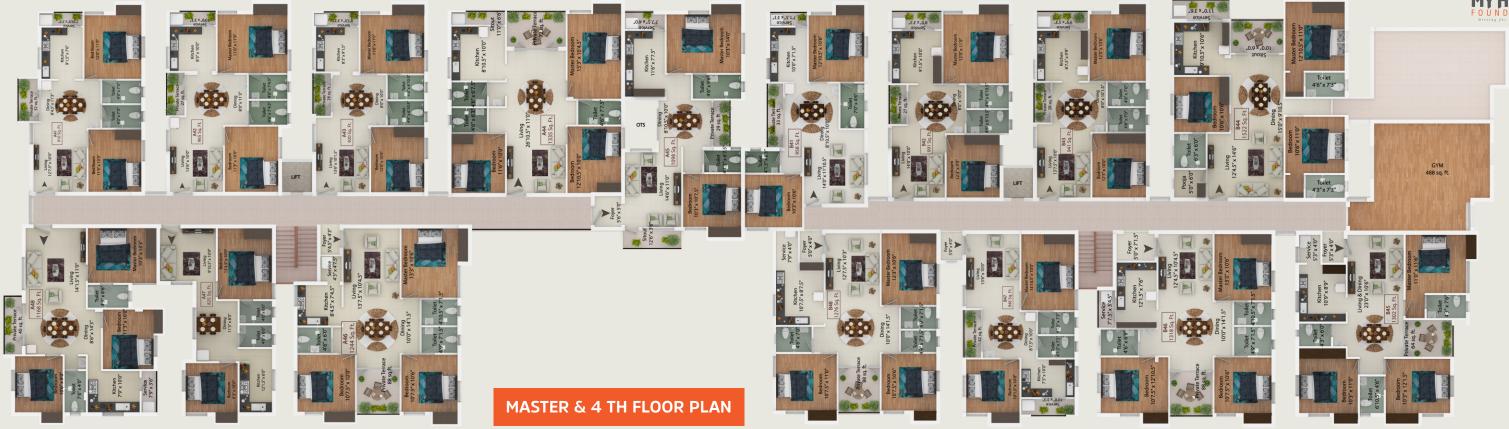

Chennai - 600 100. © 92822 30885 | 93828 89382 | 99406 53279

# My Home Foundation,

No: 18, 3rd Cross Street, Vijaya Nagar, Velachery, Chennai - 600 042. © 92822 30885 | 93828 89382 | 99406 53279











# ABOUT NAKSHATRA

Perumbakkam is about to get a new landmark called "NAKSHATRA". This is an amazing gated community residential complex which is strategically located on the Medavakkam –OMR Link Road. With surroundings as green as emerald, residents would be exposed to a serene and pollution and noise free environment. NAKSHATRA is a beautiful bouquet of advantages and amenities, gifted mainly for the IT professionals, not barring others though!







# **BLOCK - A** Floor 1, 2 & 3 Typical Floor Plan







# **BLOCK - B** Floor 2 & 3 Typical Floor Plan



**BLOCK - B** 

BLOCK - A





# ADVANTAGES OF NAKSHATRA

- Situated amidst a fastest growing residential location in Chennai.
- Close Proximity to the IT hubs of Sholinganallur, Navalur and Siruseri makes it a favourite destination for the IT professionals.
- A 60 feet wide road is proposed to be built.
- The second phase of metro is proposed via Perumbakkam
- Good connectivity to schools, colleges, hospitals and shopping malls.
- No common walls between apartments. Making them, an independent house in the condominium.
- Designed to aid good ventilation and air flow inside flats.
- Vaastu compliant designs
- Abundant potable ground water.
- Thoughtful Landscaping and Amenities.
- Affordable costing.





# ADVANTAGES OF **NO-COMMON-WALLS** APARTMENT



The apartments have ample space between them to allow natural l