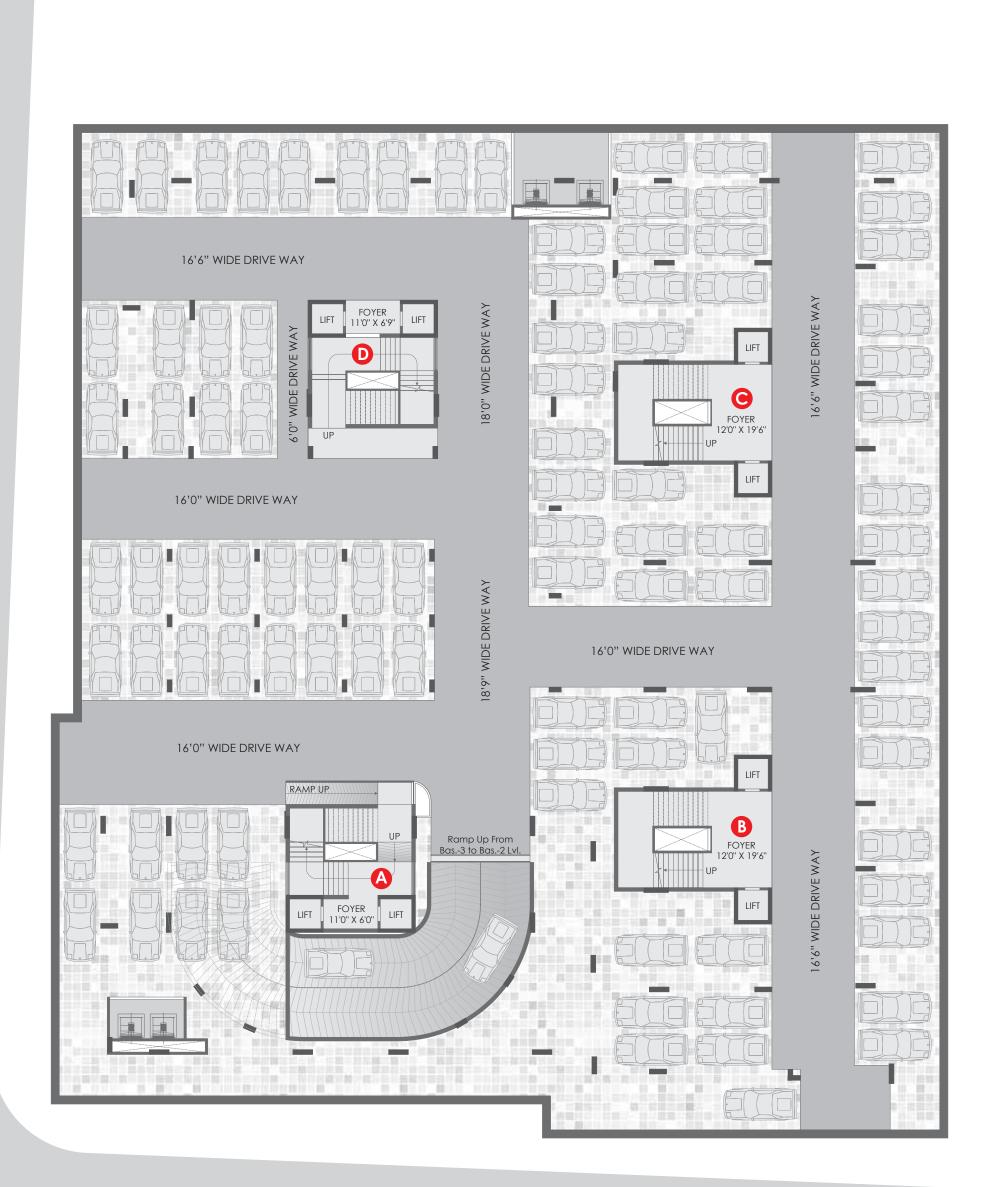

≯.

. WIDE ROAD

1

|

Basement 2

-

≥.

. WIDE ROAD

1

|

|
|
|

Basement 3

18 M. WIDE ROAD

-

1

| \