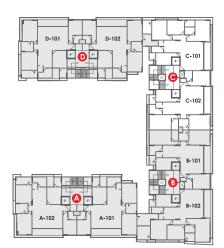

Ground Floor

Typical Plan

Unit Plan

Basement Plan

Ground Floor

Typical Plan

Unit - A (101-1101 | 102 - 1102)

102 to 1102

Unit - B (101 - 1101 | 102 - 1102)

101 to 1101

Unit - C (101-1101 | 102-1102)

101 to 1101

Unit - D (101-1101 | 102-1102)

101 to 1101

Basement 1

-