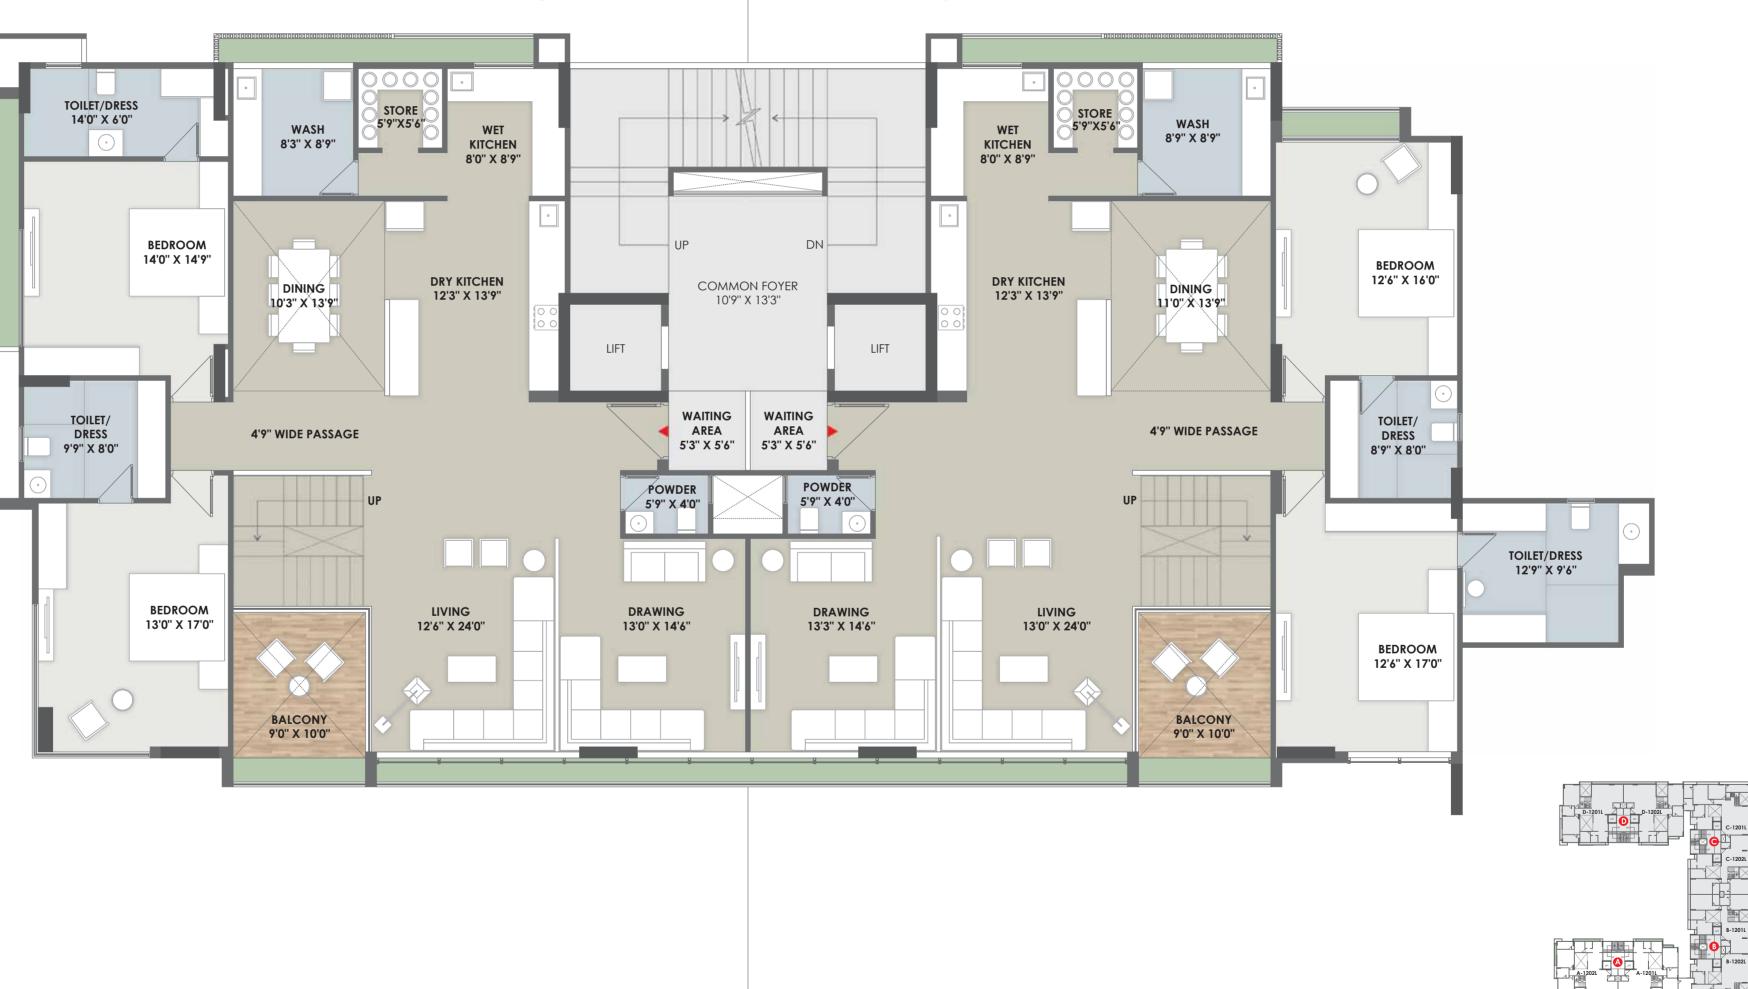

## 04.

ONLY 2 APPARTMENTS ON EACH FLOOR

05. -

BALCONIES WITH EVERGREEN VIEW

09. –

3 CAR PARKING SPOTS FOR 4 BHK

### M A S S I V E FOYER to enter enchantment

12<sup>th</sup> Duplex Lower Floor

|1.5 in –

Unit - A Duplex Lower Floor (1201 | 1202)

1202-L

1201-L

11.5 in -

Unit – A Duplex Upper Floor (1201 | 1202)

1202-U

Unit - B Duplex Lower Floor (1201 | 1202)

1202-L

Unit - B Duplex Upper Floor (1201 | 1202)

1201-U

1202-U

Unit - C Duplex Lower Floor (1201 | 1202)

1201-L