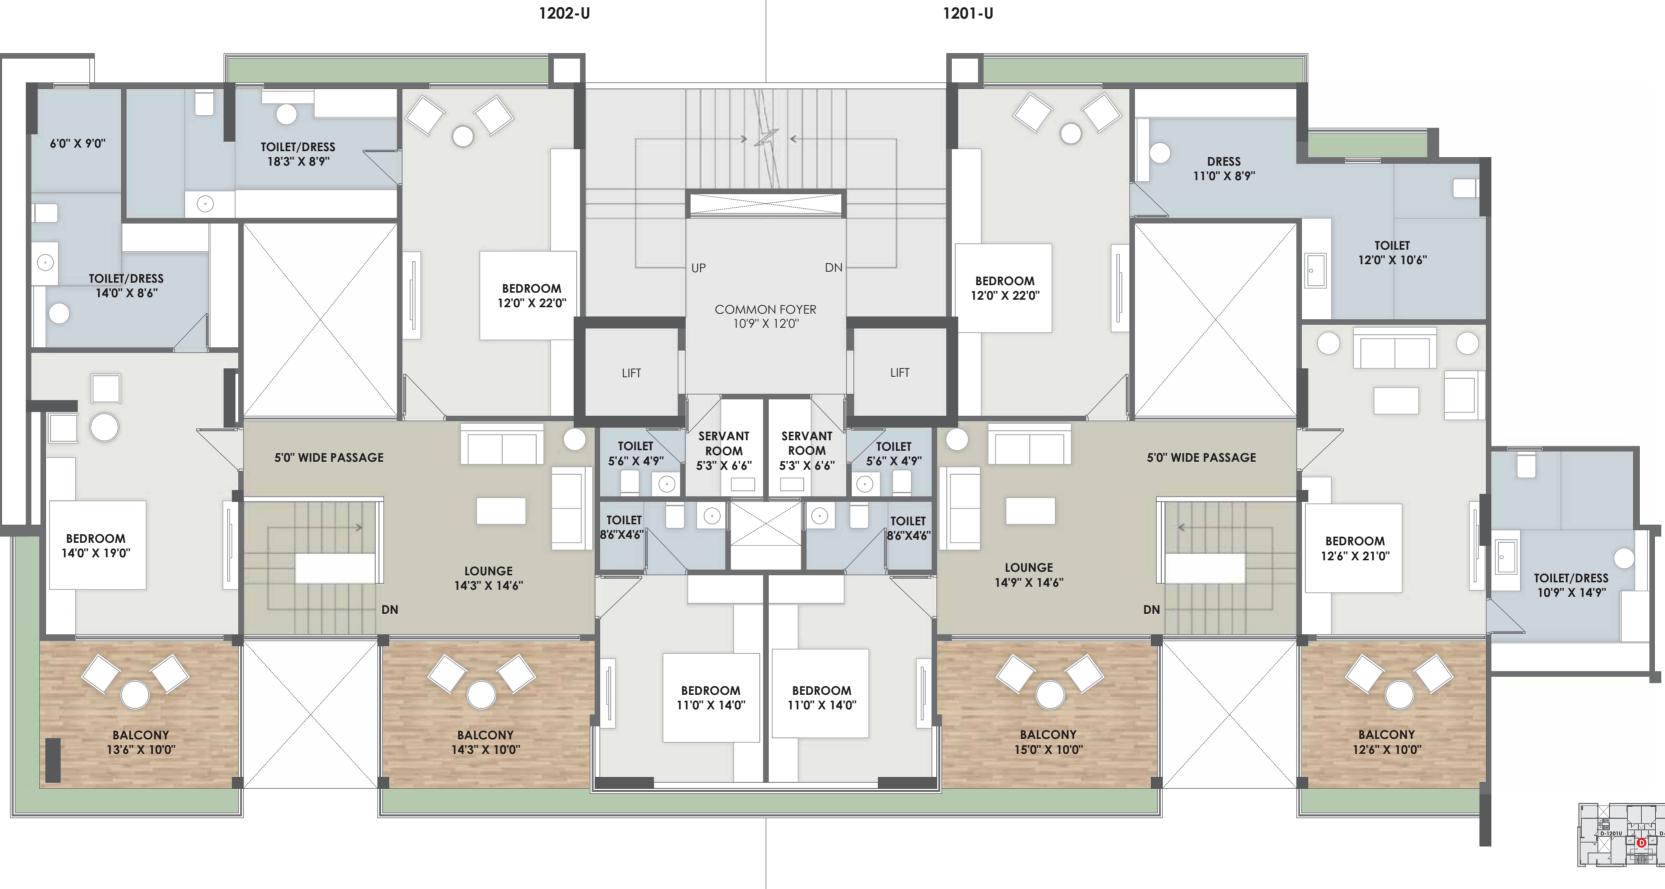

### M A S S I V E FOYER to enter enchantment

12<sup>th</sup> Duplex Lower Floor

|1.5 in –

Unit - A Duplex Lower Floor (1201 | 1202)

1202-L

1201-L

11.5 in -

Unit – A Duplex Upper Floor (1201 | 1202)

1202-U

Unit - B Duplex Lower Floor (1201 | 1202)

1202-L

Unit - B Duplex Upper Floor (1201 | 1202)

1201-U

1202-U

Unit - C Duplex Lower Floor (1201 | 1202)

1201-L

1202-L

Unit - C Duplex Upper Floor (1201 | 1202)

1201-U

1202-U

Unit - D Duplex Lower Floor (1201 | 1202)

1201-L

1202-L

Unit - D Duplex Upper Floor (1201 | 1202)

1201-U

1202-U

13<sup>th</sup> Duplex Upper Floor

11.5 in –