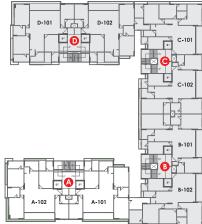

Ground Floor

Typical Plan

Unit Plan

Basement Plan

Ground Floor

Typical Plan

Unit - A (101-1101 | 102 - 1102)

102 to 1102

Unit - B (101 - 1101 | 102 - 1102)

101 to 1101

Unit - C (101-1101 | 102-1102)

101 to 1101

Unit - D (101-1101 | 102-1102)

101 to 1101

Basement 1

-