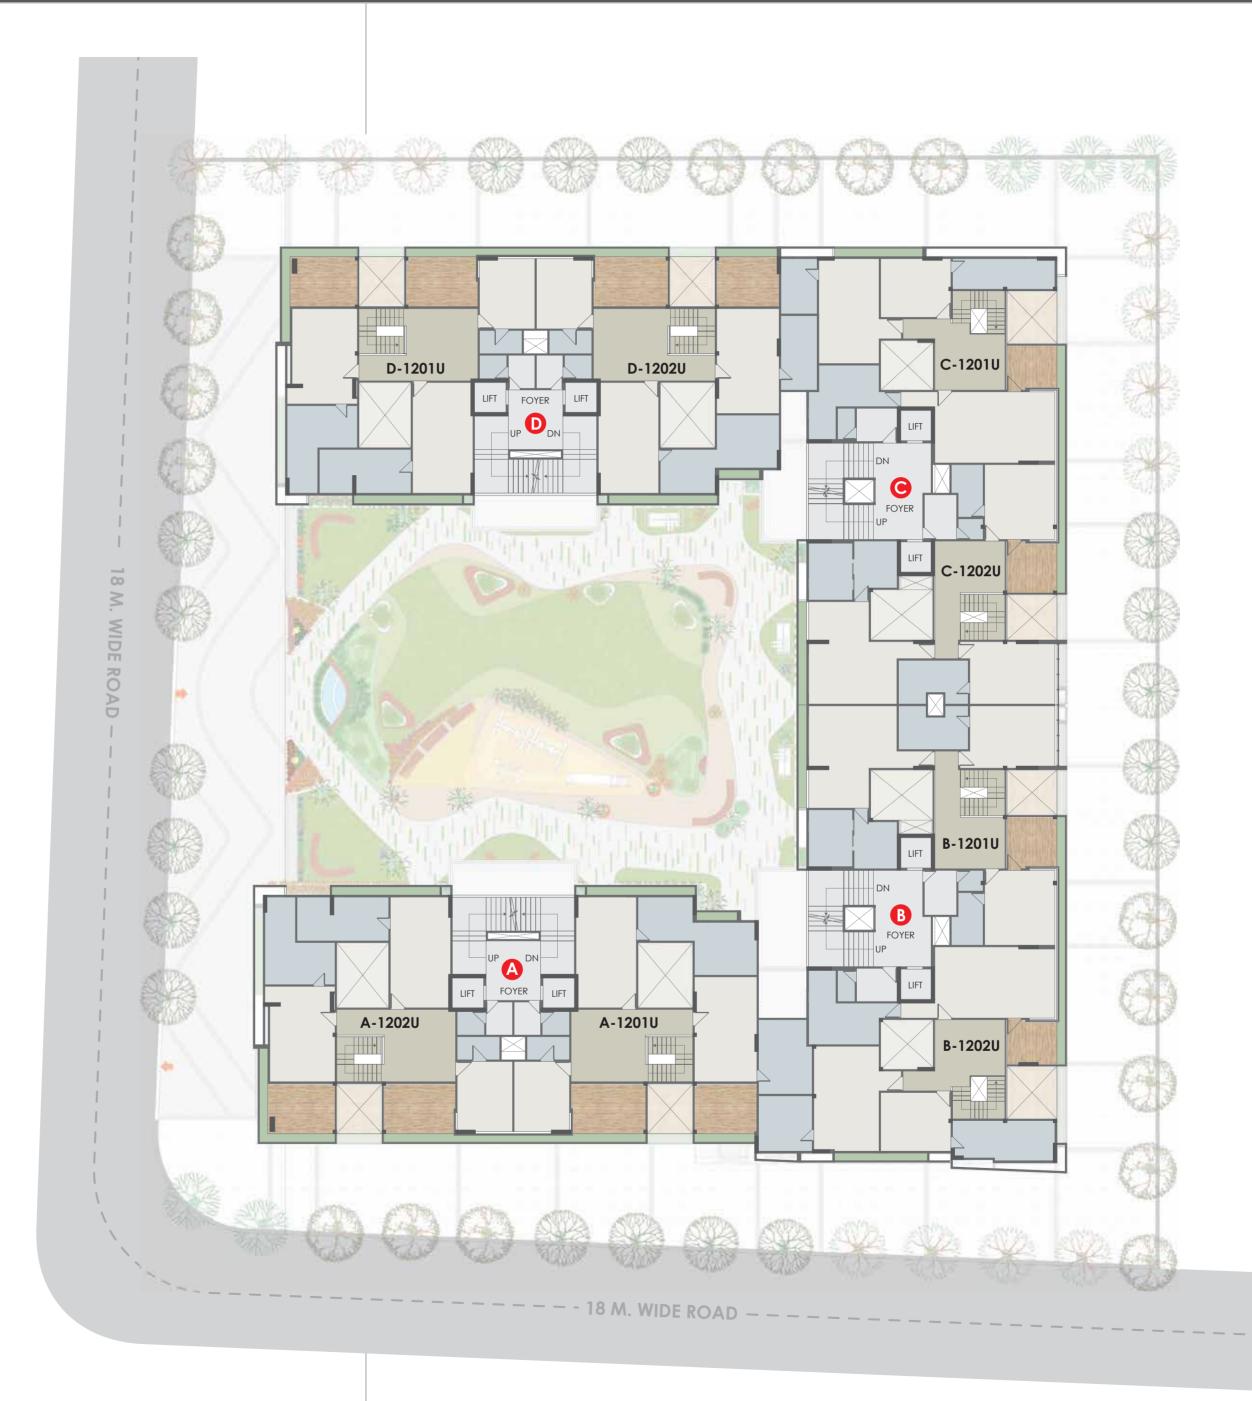

Ground Floor

Typical Plan

Unit Plan

Basement Plan

Ground Floor

Typical Plan

Unit - A (101-1101 | 102 - 1102)

102 to 1102

Unit - B (101 - 1101 | 102 - 1102)

101 to 1101

Unit - C (101-1101 | 102-1102)

101 to 1101

Unit - D (101-1101 | 102-1102)

101 to 1101

Basement 1

-

≯.

. WIDE ROAD

1

|

Basement 2

-

≥.

. WIDE ROAD

1

|

|
|
|

Basement 3

18 M. WIDE ROAD

-

1

| \