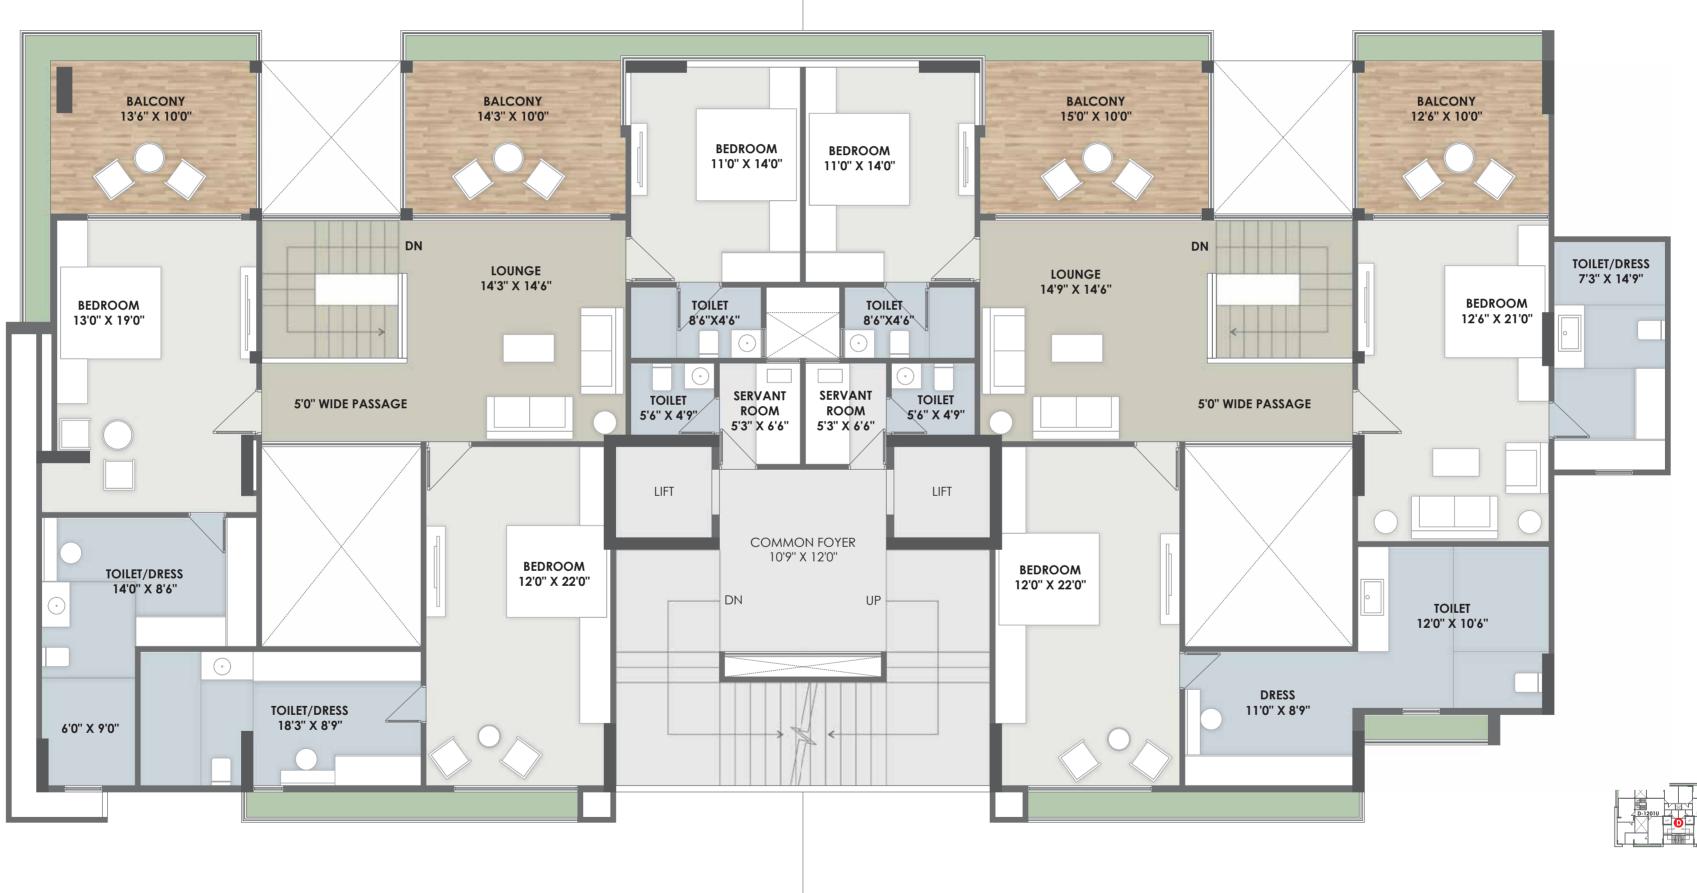

### M A S S I V E FOYER to enter enchantment

12<sup>th</sup> Duplex Lower Floor

|1.5 in –

Unit - A Duplex Lower Floor (1201 | 1202)

1202-L

1201-L

11.5 in -

Unit – A Duplex Upper Floor (1201 | 1202)

1202-U

Unit - B Duplex Lower Floor (1201 | 1202)

1202-L

Unit - B Duplex Upper Floor (1201 | 1202)

1201-U

1202-U

Unit - C Duplex Lower Floor (1201 | 1202)

1201-L

1202-L

Unit - C Duplex Upper Floor (1201 | 1202)

1201-U

1202-U

Unit - D Duplex Lower Floor (1201 | 1202)

1201-L

1202-L

Unit - D Duplex Upper Floor (1201 | 1202)

1201-U

1202-U

13<sup>th</sup> Duplex Upper Floor

11.5 in –