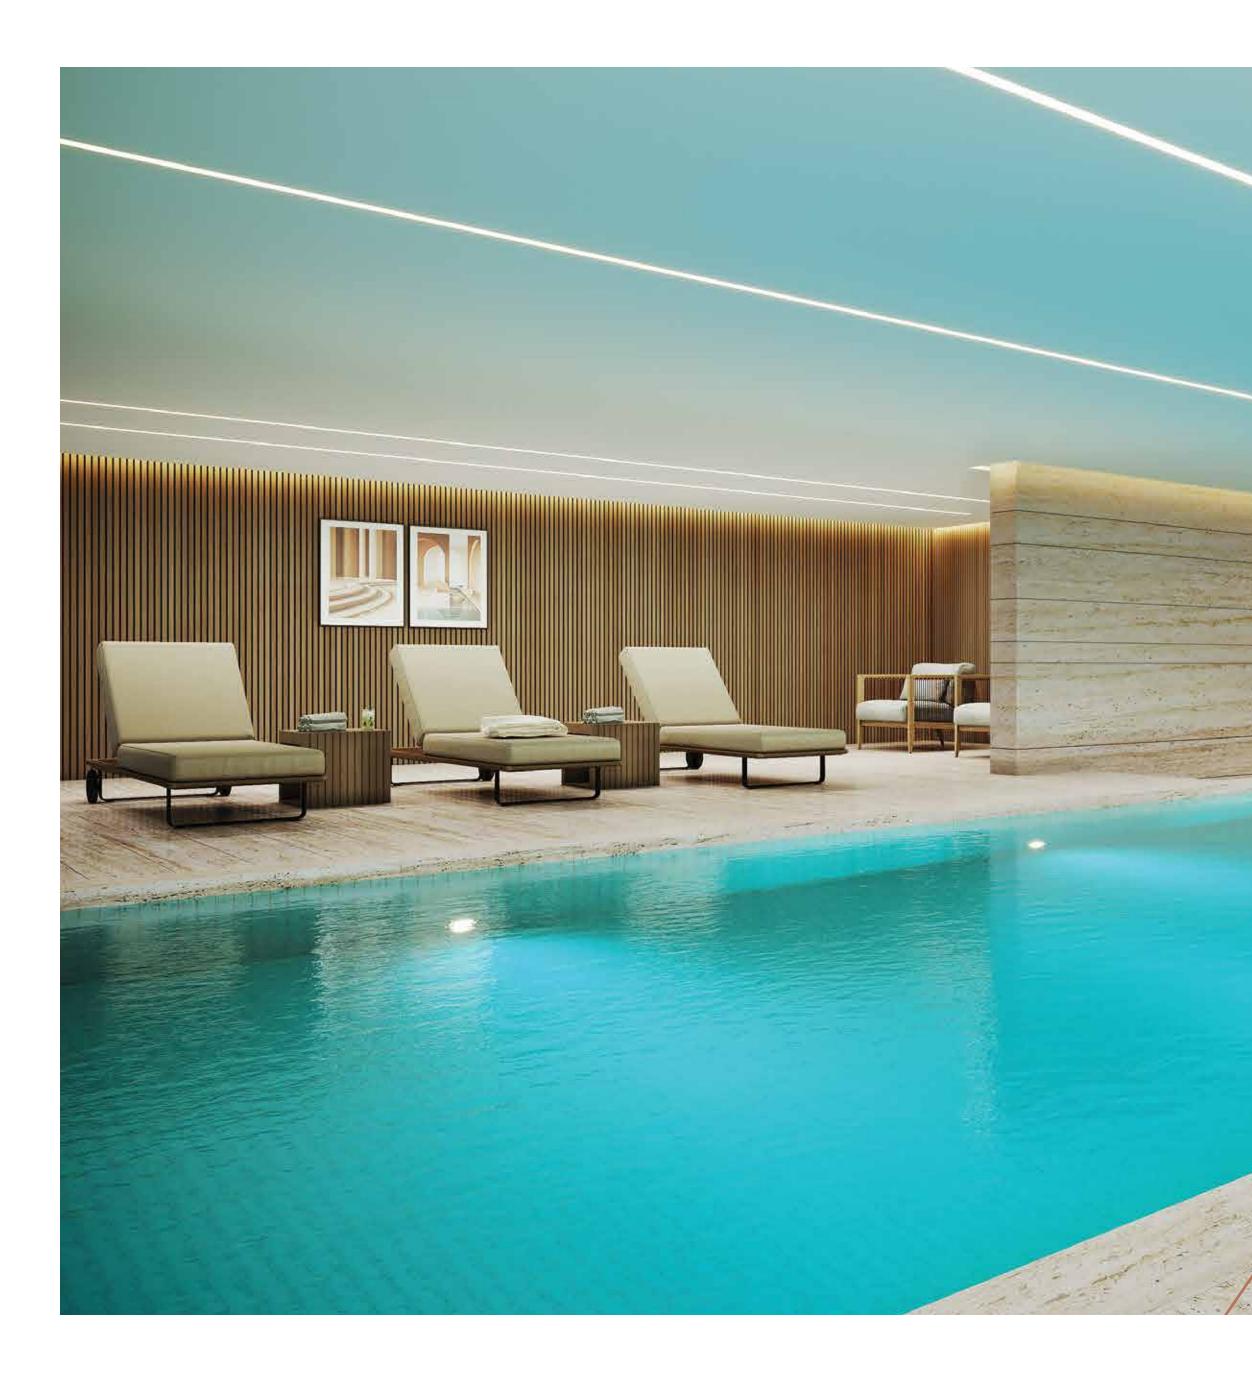

### Garden

Children Play Area

Indoor Games

Swimming Pool

Terrace Garden

## Refreshing days with an indoor Swimming Pool

Take a dip to kill the heat in, Unique indoor swimming pool that keeps you refreshed all year long!

a taken

A ......

AN AN AN

~

1.200

Neve

## Amenities

**D1**. TERRACE GARDEN COVERED SWIMMING POOL **03.** Theatre **04**. <sub>GYM</sub>

**05.** 

BANQUET HALL

09.

LANDSCAPED GARDEN 06.

INDOOR GAMES **D7.** TODDLER PLAY AREA **O8.** CHILDREN PLAY AREA