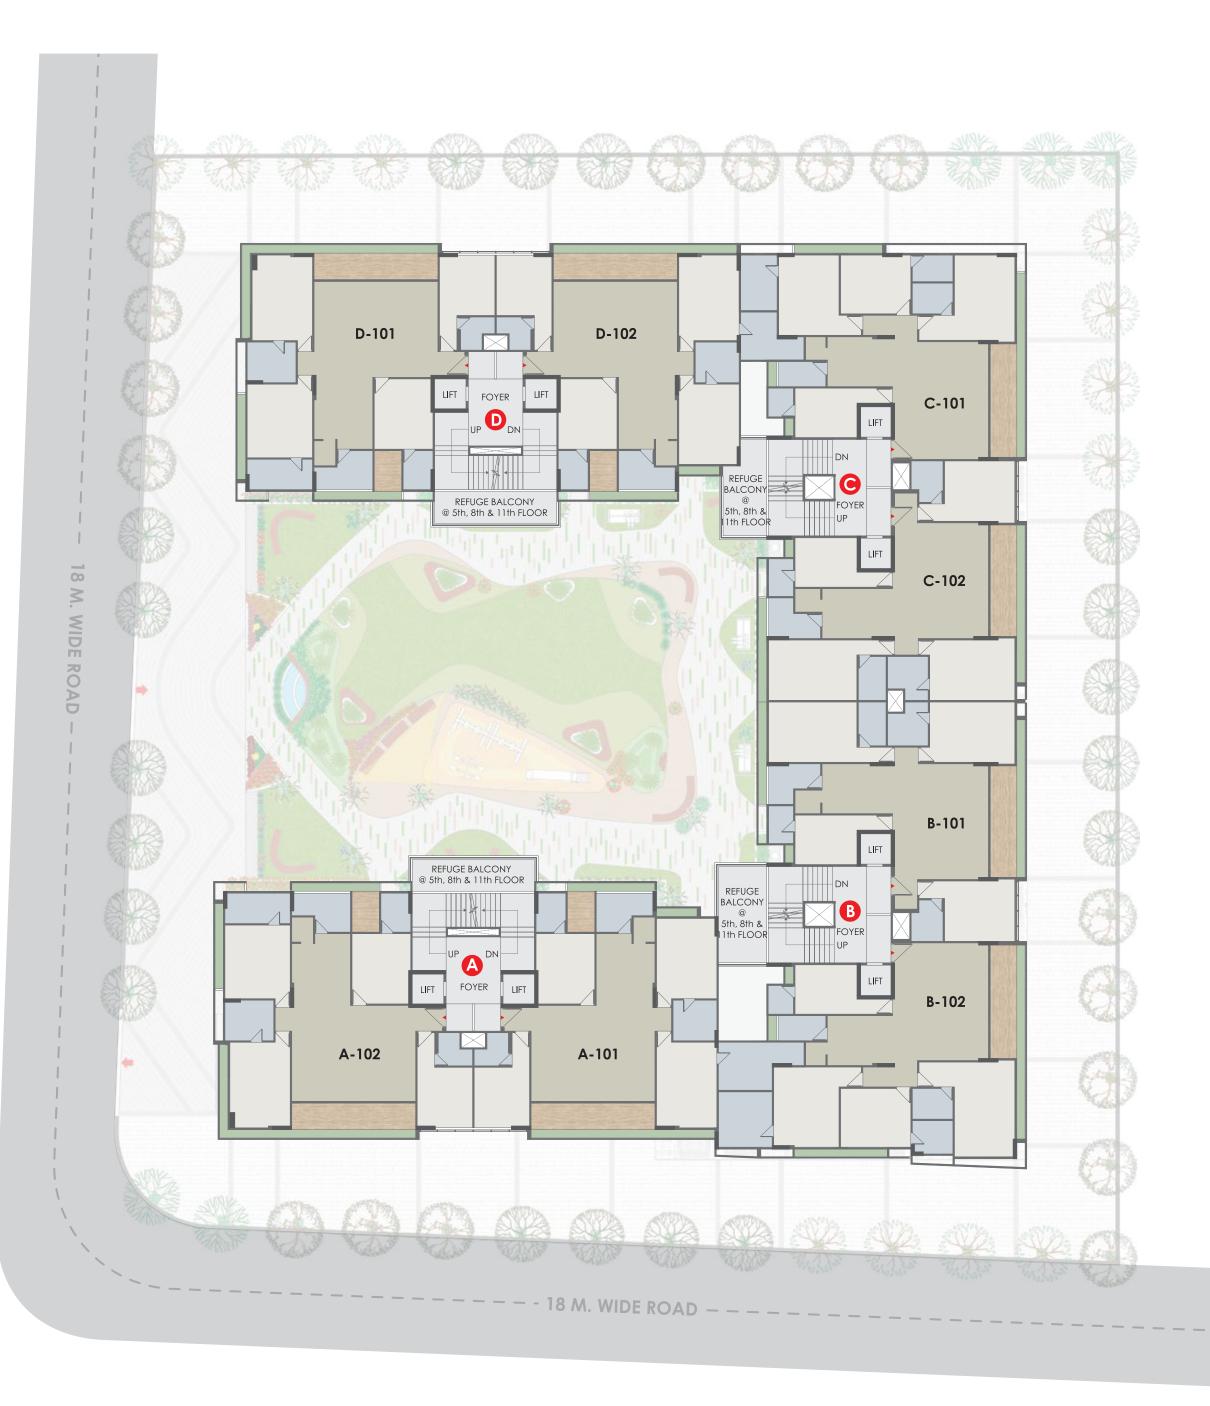

Ground Floor

Typical Plan

Unit Plan

Basement Plan

Ground Floor

Typical Plan

Unit - A (101-1101 | 102 - 1102)

102 to 1102

Unit - B (101 - 1101 | 102 - 1102)

101 to 1101

Unit - C (101-1101 | 102-1102)

101 to 1101

Unit - D (101-1101 | 102-1102)

101 to 1101

Basement 1

-