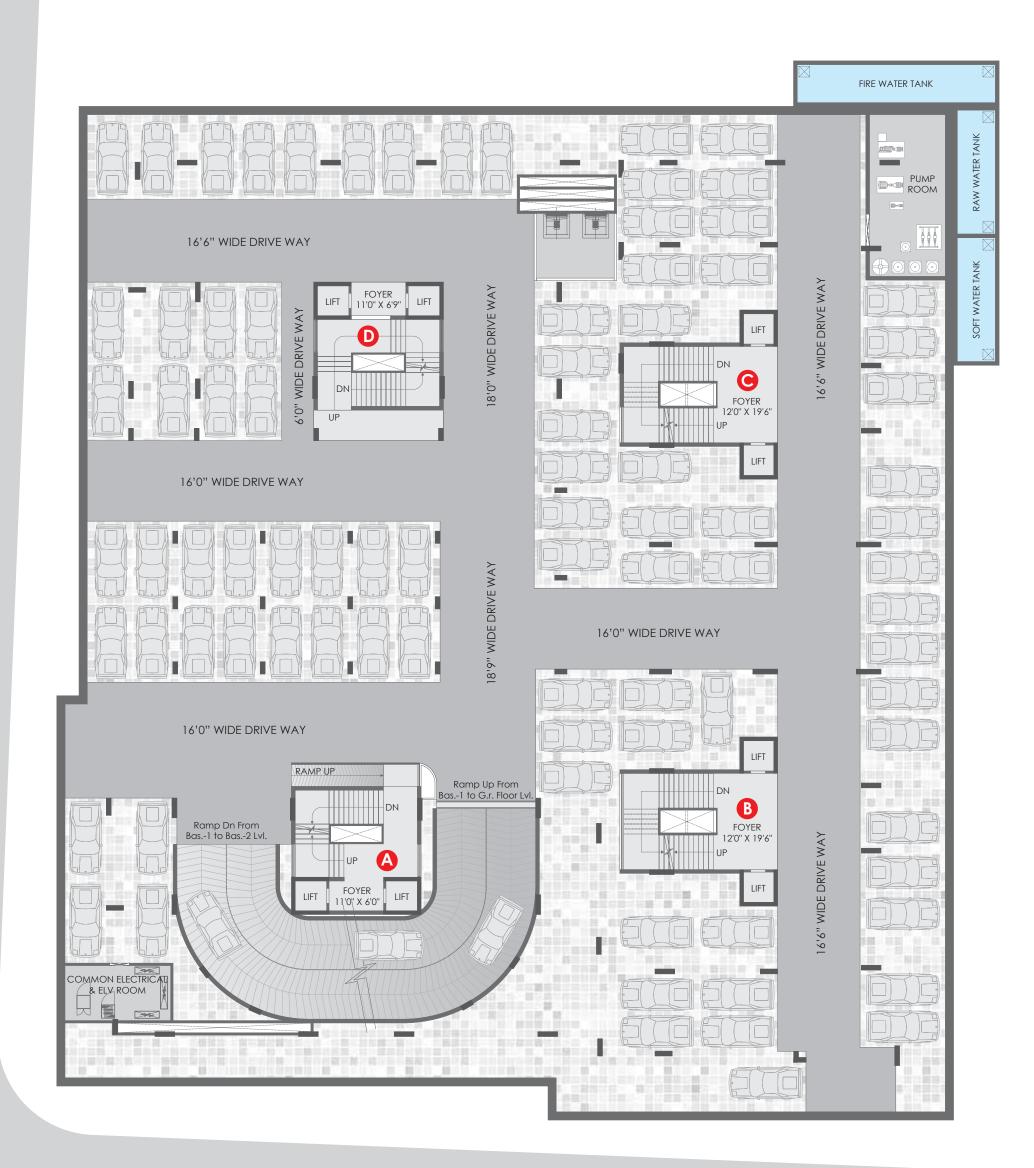

Ground Floor

Typical Plan

Unit Plan

Basement Plan

Ground Floor

Typical Plan

Unit - A (101-1101 | 102 - 1102)

102 to 1102

≯.

. WIDE ROAD

1

|

Basement 2

-

≥.

. WIDE ROAD

1

|

|
|
|

Basement 3

18 M. WIDE ROAD

-

1

| \