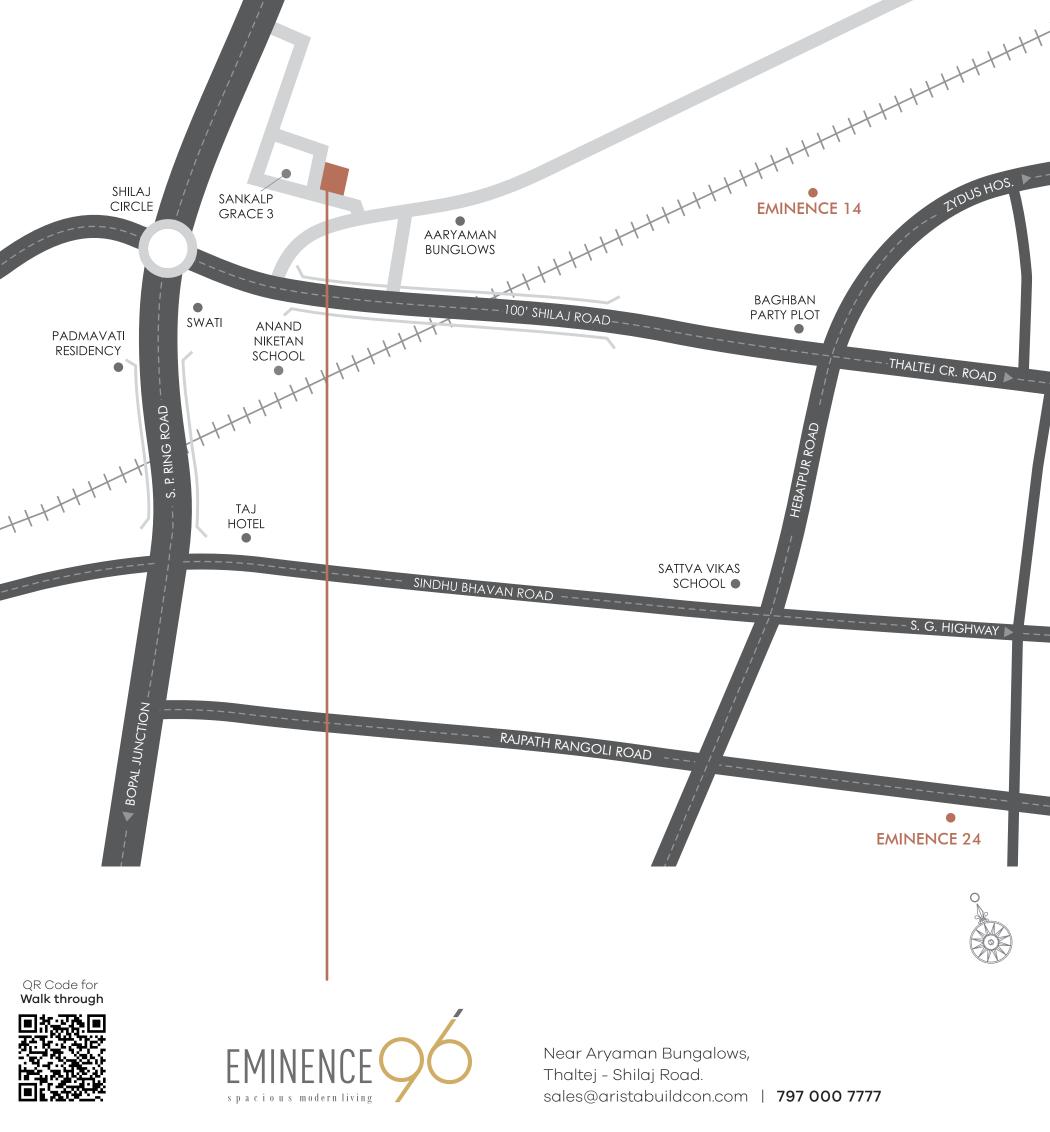

## Prime Location In the most preferred area

Fully residential lavish 4 BHK apartments and 5 BHK penthouse duplexes at the posh location from the stretch of Baghban circle to Shilaj circle, near multiple landmarks such as SBR and many more.

Baghban Circle

····· Thaltej Road