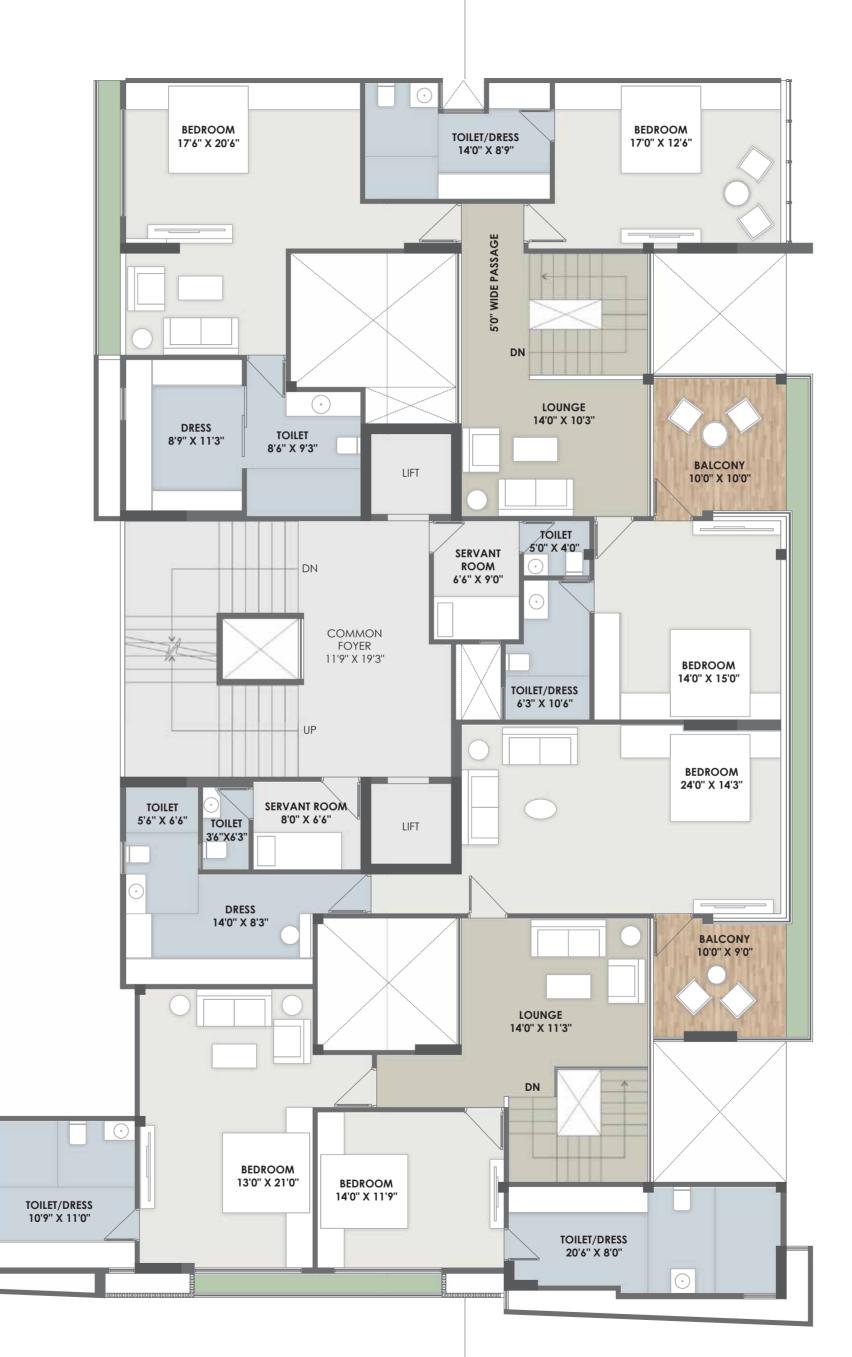

### M A S S I V E FOYER to enter enchantment

12<sup>th</sup> Duplex Lower Floor

|1.5 in –

Unit - A Duplex Lower Floor (1201 | 1202)

1202-L

1201-L

11.5 in -

Unit – A Duplex Upper Floor (1201 | 1202)

1202-U

Unit - B Duplex Lower Floor (1201 | 1202)

1202-L

Unit - B Duplex Upper Floor (1201 | 1202)

1201-U

1202-U

Unit - C Duplex Lower Floor (1201 | 1202)

1201-L

1202-L

Unit - C Duplex Upper Floor (1201 | 1202)

1201-U

1202-U

Unit - D Duplex Lower Floor (1201 | 1202)

1201-L

1202-L

Unit - D Duplex Upper Floor (1201 | 1202)

1201-U

1202-U

13<sup>th</sup> Duplex Upper Floor

11.5 in –