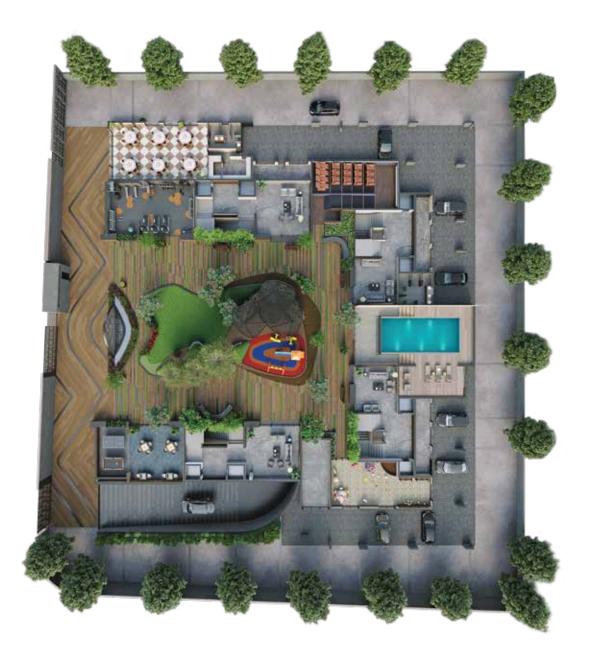

### Garden

Children Play Area

Indoor Games

Swimming Pool

Terrace Garden

# A new vibe every day with Serene Gardens

Spend the entirety of your days at leisure. Walk, lay and enjoy the greenery and landscaping.

# Interesting evenings with Indoor Games

Spend evenings playing games that rejuvenate the mind. Indoor playing area for adults and children.

## Refreshing days with an indoor Swimming Pool

Take a dip to kill the heat in, Unique indoor swimming pool that keeps you refreshed all year long!

a taken

A ......

AN AN AN

~

1.200

Neve

# Take care of your health with an Open Terrace Garden and Gym

Choose between fun or work-out, an upscale terrace garden that is good for both. With relaxing sitting area and high-tech gym equipment.

R

Incomparable architecture & blanding space design, one other like this!

## Amenities

**D1**. TERRACE GARDEN COVERED SWIMMING POOL **03.** Theatre **04**. <sub>GYM</sub>

**05.** 

BANQUET HALL

09.

LANDSCAPED GARDEN 06.

INDOOR GAMES **D7.** TODDLER PLAY AREA **O8.** CHILDREN PLAY AREA

12.

CCTV SURVEILLANCE

10.

SITTING AREA SLOPPING WATER BODY