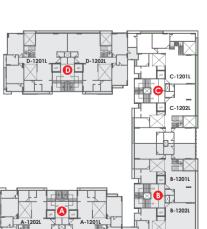

### M A S S I V E FOYER to enter enchantment

12<sup>th</sup> Duplex Lower Floor

|1.5 in –

Unit - A Duplex Lower Floor (1201 | 1202)

1202-L

1201-L

11.5 in -

Unit – A Duplex Upper Floor (1201 | 1202)

1202-U

Unit - B Duplex Lower Floor (1201 | 1202)

1202-L

Unit - B Duplex Upper Floor (1201 | 1202)

1201-U

1202-U

Unit - C Duplex Lower Floor (1201 | 1202)

1201-L

1202-L

Unit - C Duplex Upper Floor (1201 | 1202)

1201-U

1202-U

Unit - D Duplex Lower Floor (1201 | 1202)

1201-L

1202-L

Unit - D Duplex Upper Floor (1201 | 1202)

1201-U

1202-U

13<sup>th</sup> Duplex Upper Floor

11.5 in –