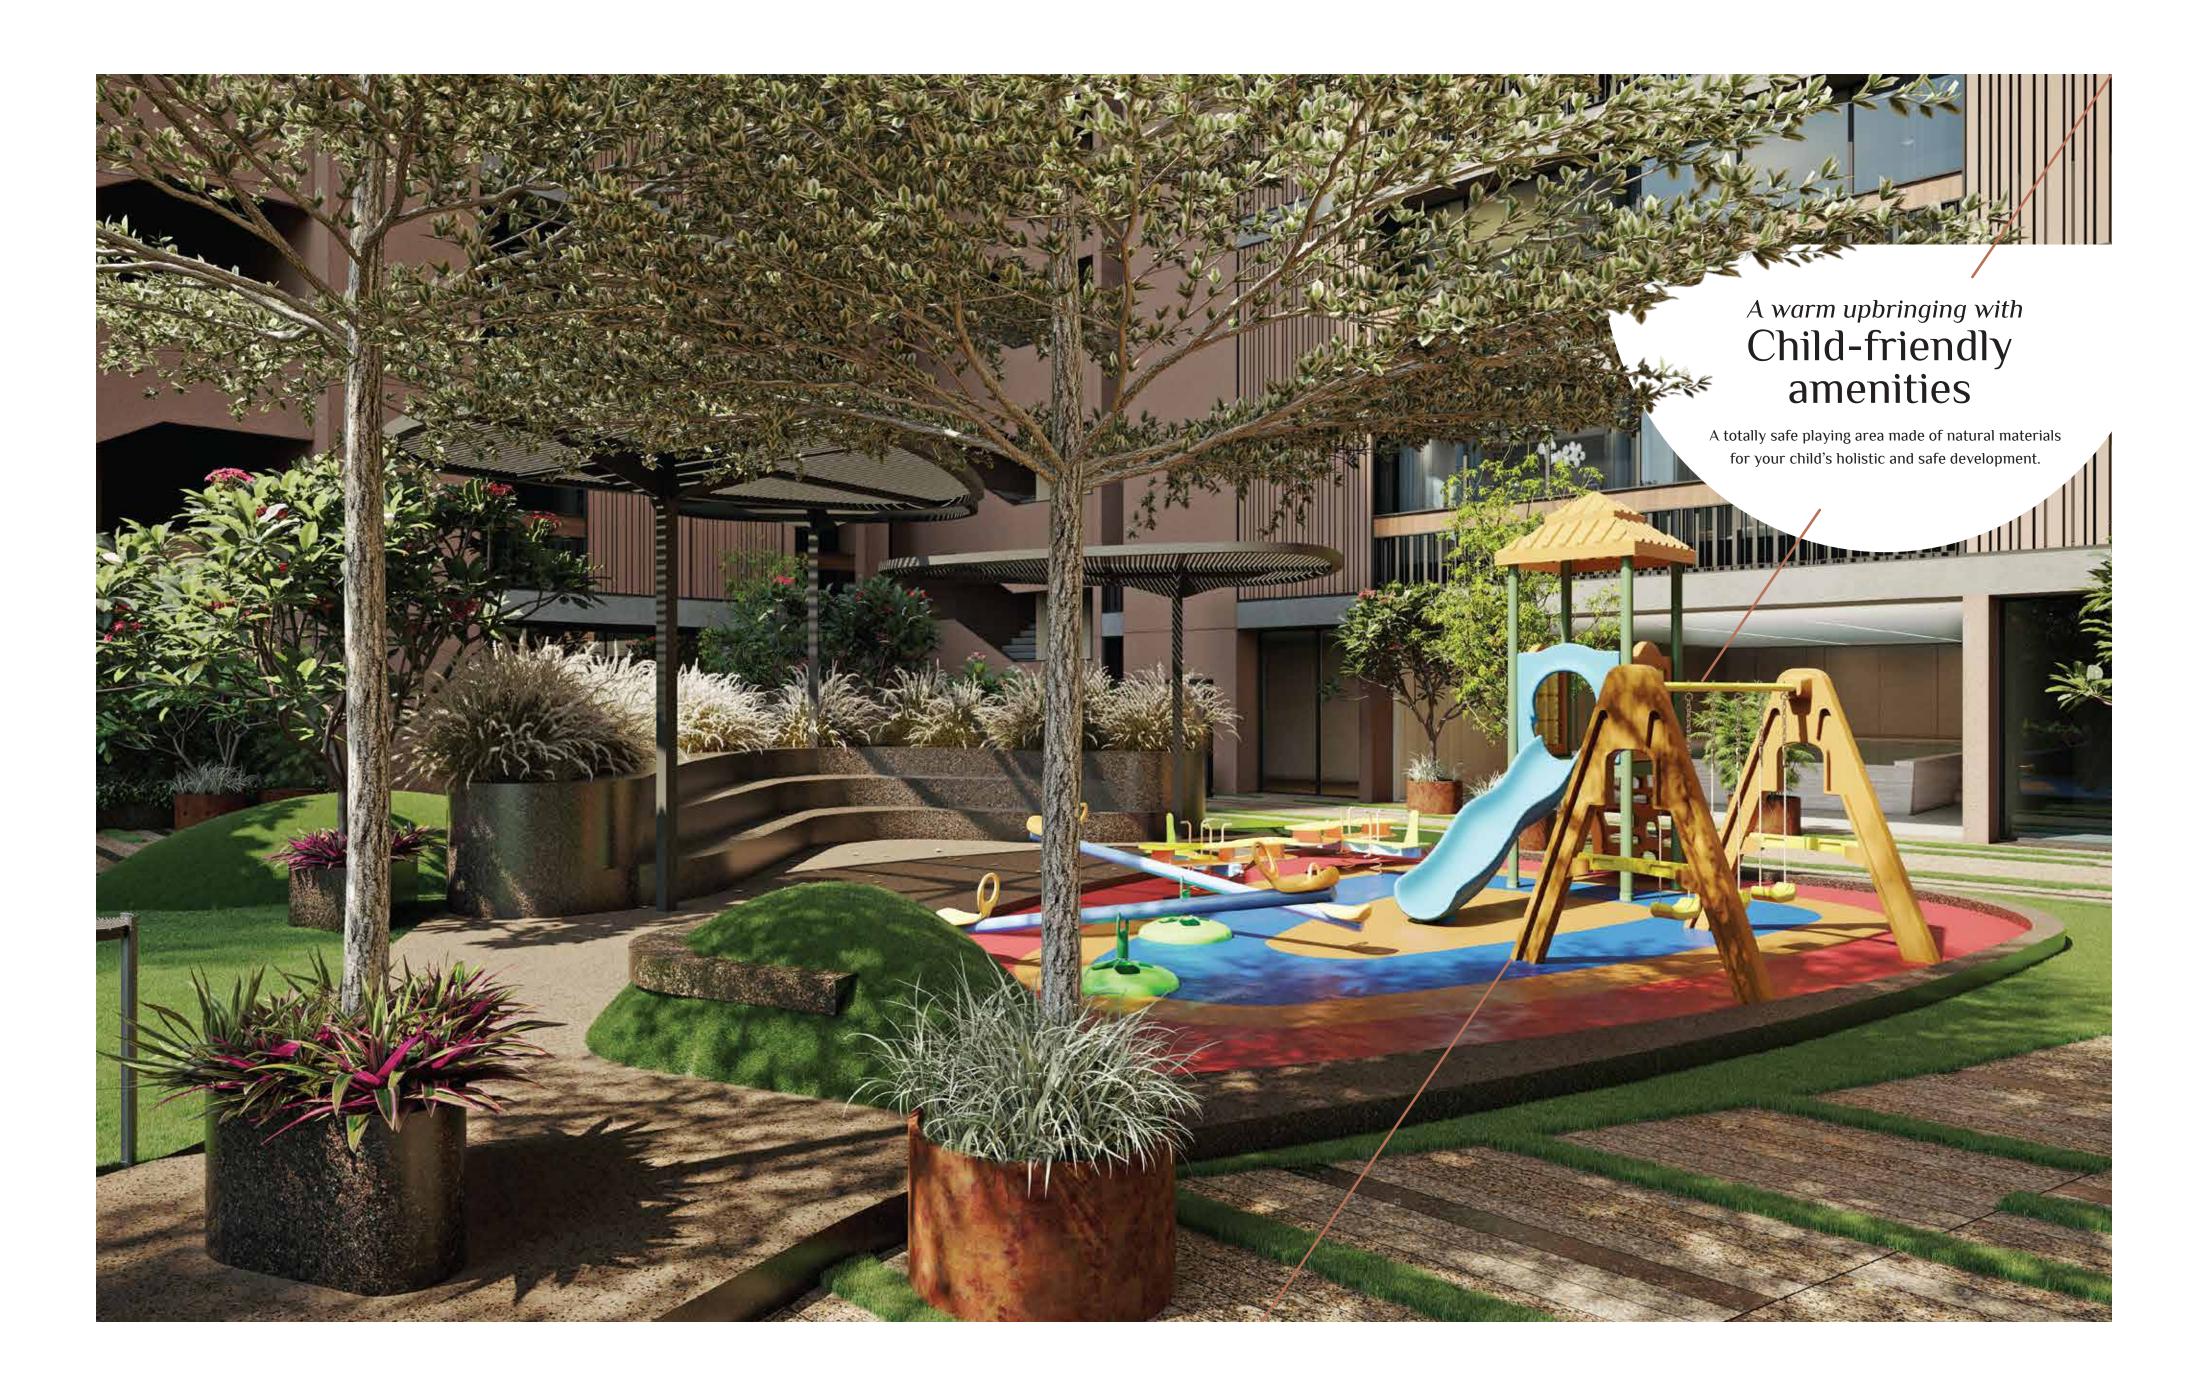

### Garden

Children Play Area

Indoor Games

Swimming Pool

Terrace Garden

## Amenities

**D1**. TERRACE GARDEN COVERED SWIMMING POOL **03.** Theatre **04**. <sub>GYM</sub>

**05.** 

BANQUET HALL

09.

LANDSCAPED GARDEN 06.

INDOOR GAMES **D7.** TODDLER PLAY AREA **O8.** CHILDREN PLAY AREA