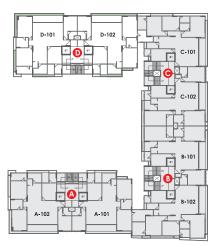

Ground Floor

Typical Plan

Unit Plan

Basement Plan

Ground Floor

Typical Plan

Unit - A (101-1101 | 102 - 1102)

102 to 1102

Unit - B (101 - 1101 | 102 - 1102)

101 to 1101

Unit - C (101-1101 | 102-1102)

101 to 1101

Unit - D (101-1101 | 102-1102)

101 to 1101

Basement 1

-