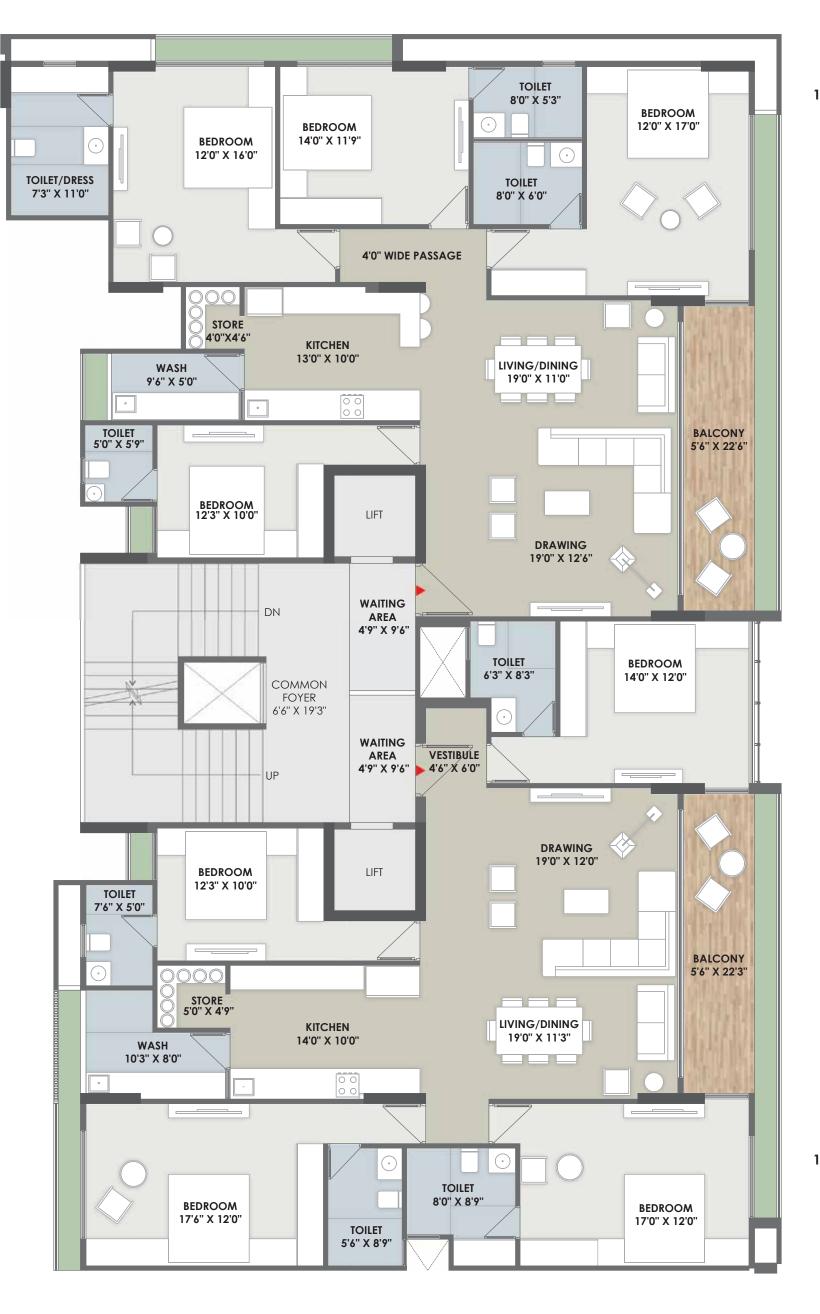

Ground Floor

Typical Plan

Unit Plan

Basement Plan

Ground Floor

Typical Plan

Unit - A (101-1101 | 102 - 1102)

102 to 1102

Unit - B (101 - 1101 | 102 - 1102)

101 to 1101

Unit - C (101-1101 | 102-1102)

101 to 1101

Unit - D (101-1101 | 102-1102)

101 to 1101

Basement 1

-