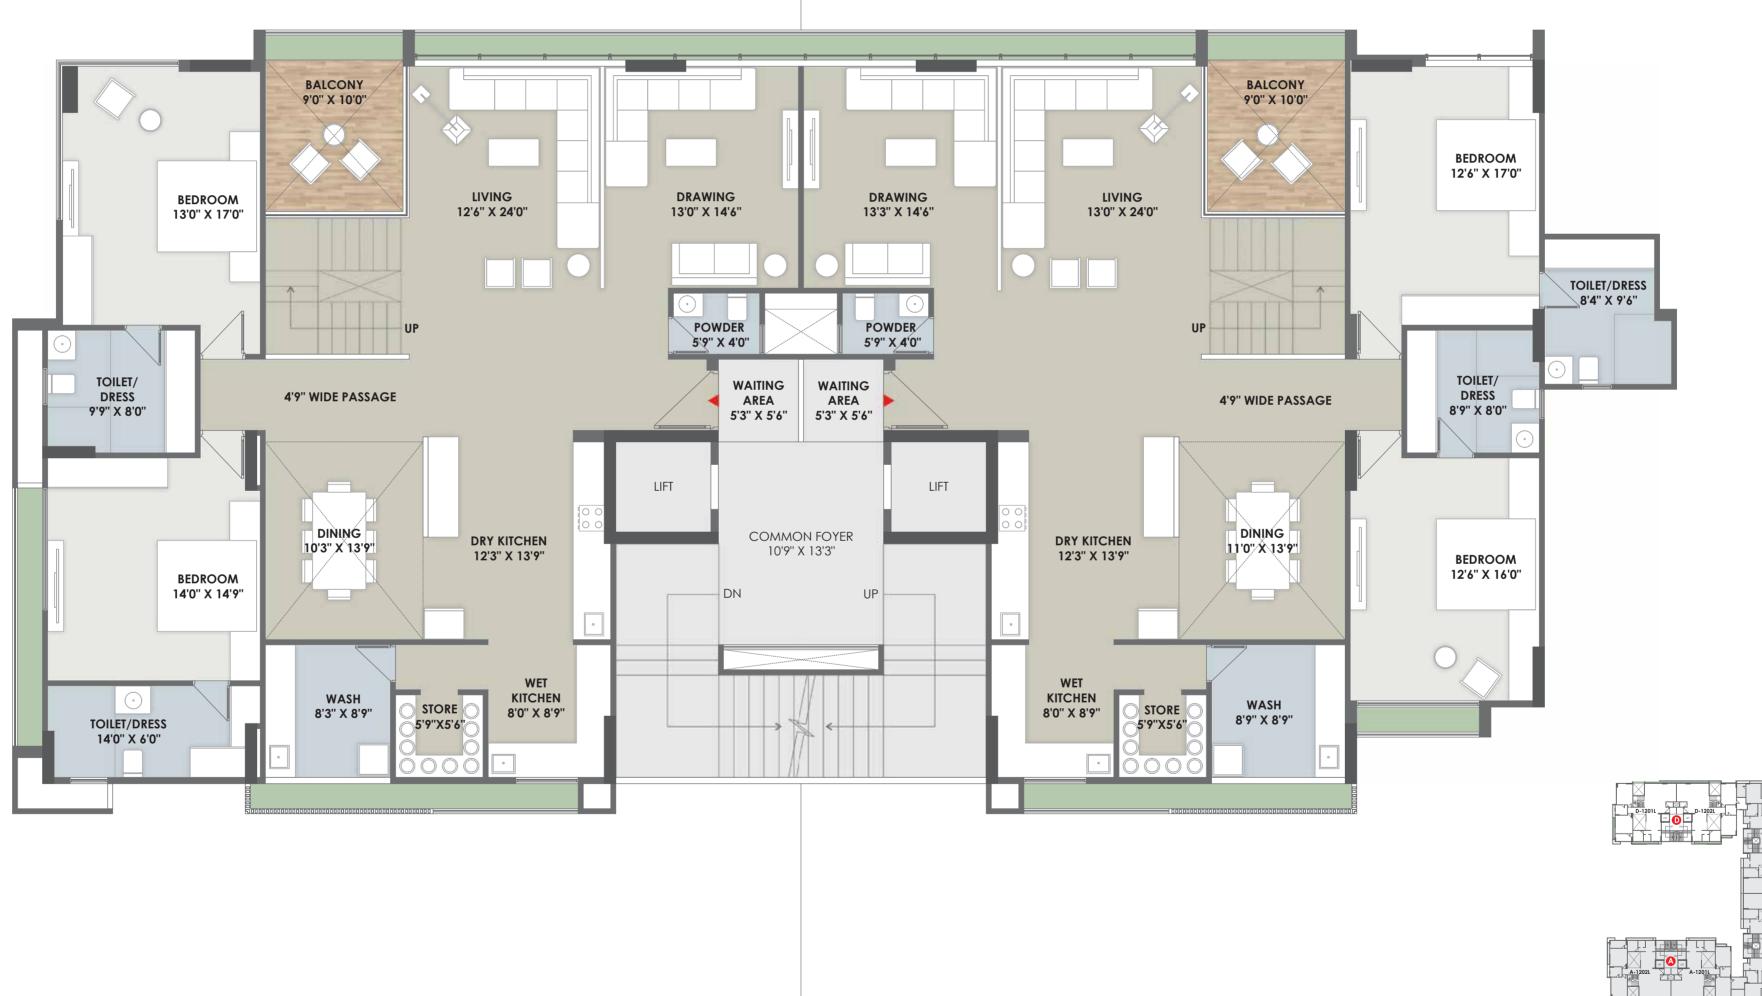

### M A S S I V E FOYER to enter enchantment

12<sup>th</sup> Duplex Lower Floor

|1.5 in –

Unit - A Duplex Lower Floor (1201 | 1202)

1202-L

1201-L

11.5 in -

Unit – A Duplex Upper Floor (1201 | 1202)

1202-U

Unit - B Duplex Lower Floor (1201 | 1202)

1202-L

Unit - B Duplex Upper Floor (1201 | 1202)

1201-U

1202-U

Unit - C Duplex Lower Floor (1201 | 1202)

1201-L

1202-L

Unit - C Duplex Upper Floor (1201 | 1202)

1201-U

1202-U

Unit - D Duplex Lower Floor (1201 | 1202)

1201-L

1202-L

Unit - D Duplex Upper Floor (1201 | 1202)

1201-U

1202-U

13<sup>th</sup> Duplex Upper Floor

11.5 in –