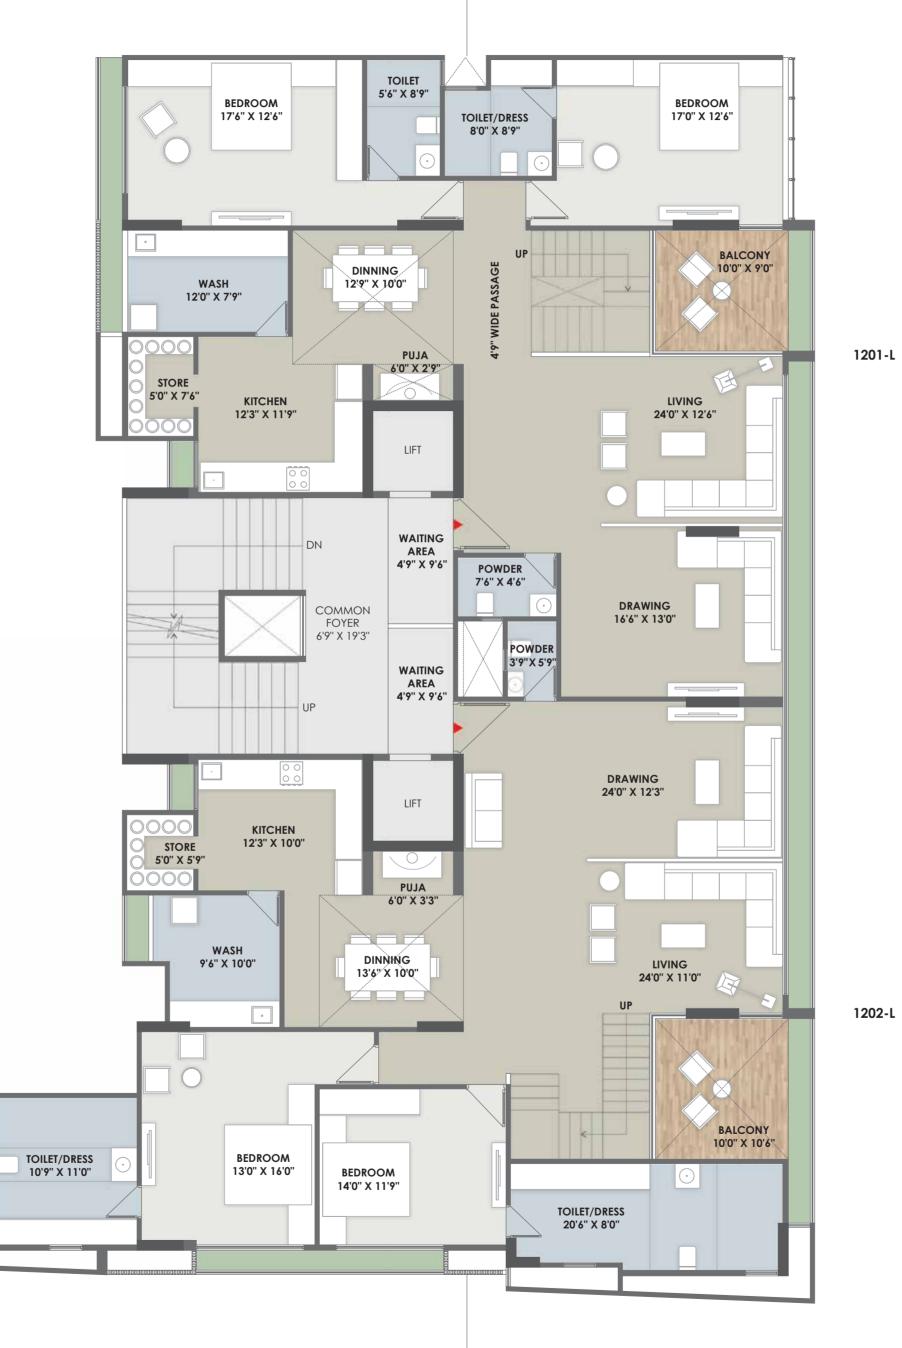

### M A S S I V E FOYER to enter enchantment

12<sup>th</sup> Duplex Lower Floor

|1.5 in –

Unit - A Duplex Lower Floor (1201 | 1202)

1202-L

1201-L

11.5 in -

Unit – A Duplex Upper Floor (1201 | 1202)

1202-U

Unit - B Duplex Lower Floor (1201 | 1202)

1202-L

Unit - B Duplex Upper Floor (1201 | 1202)

1201-U

1202-U

Unit - C Duplex Lower Floor (1201 | 1202)

1201-L

1202-L

Unit - C Duplex Upper Floor (1201 | 1202)

1201-U

1202-U

Unit - D Duplex Lower Floor (1201 | 1202)

1201-L

1202-L

Unit - D Duplex Upper Floor (1201 | 1202)

1201-U

1202-U

13<sup>th</sup> Duplex Upper Floor

11.5 in –