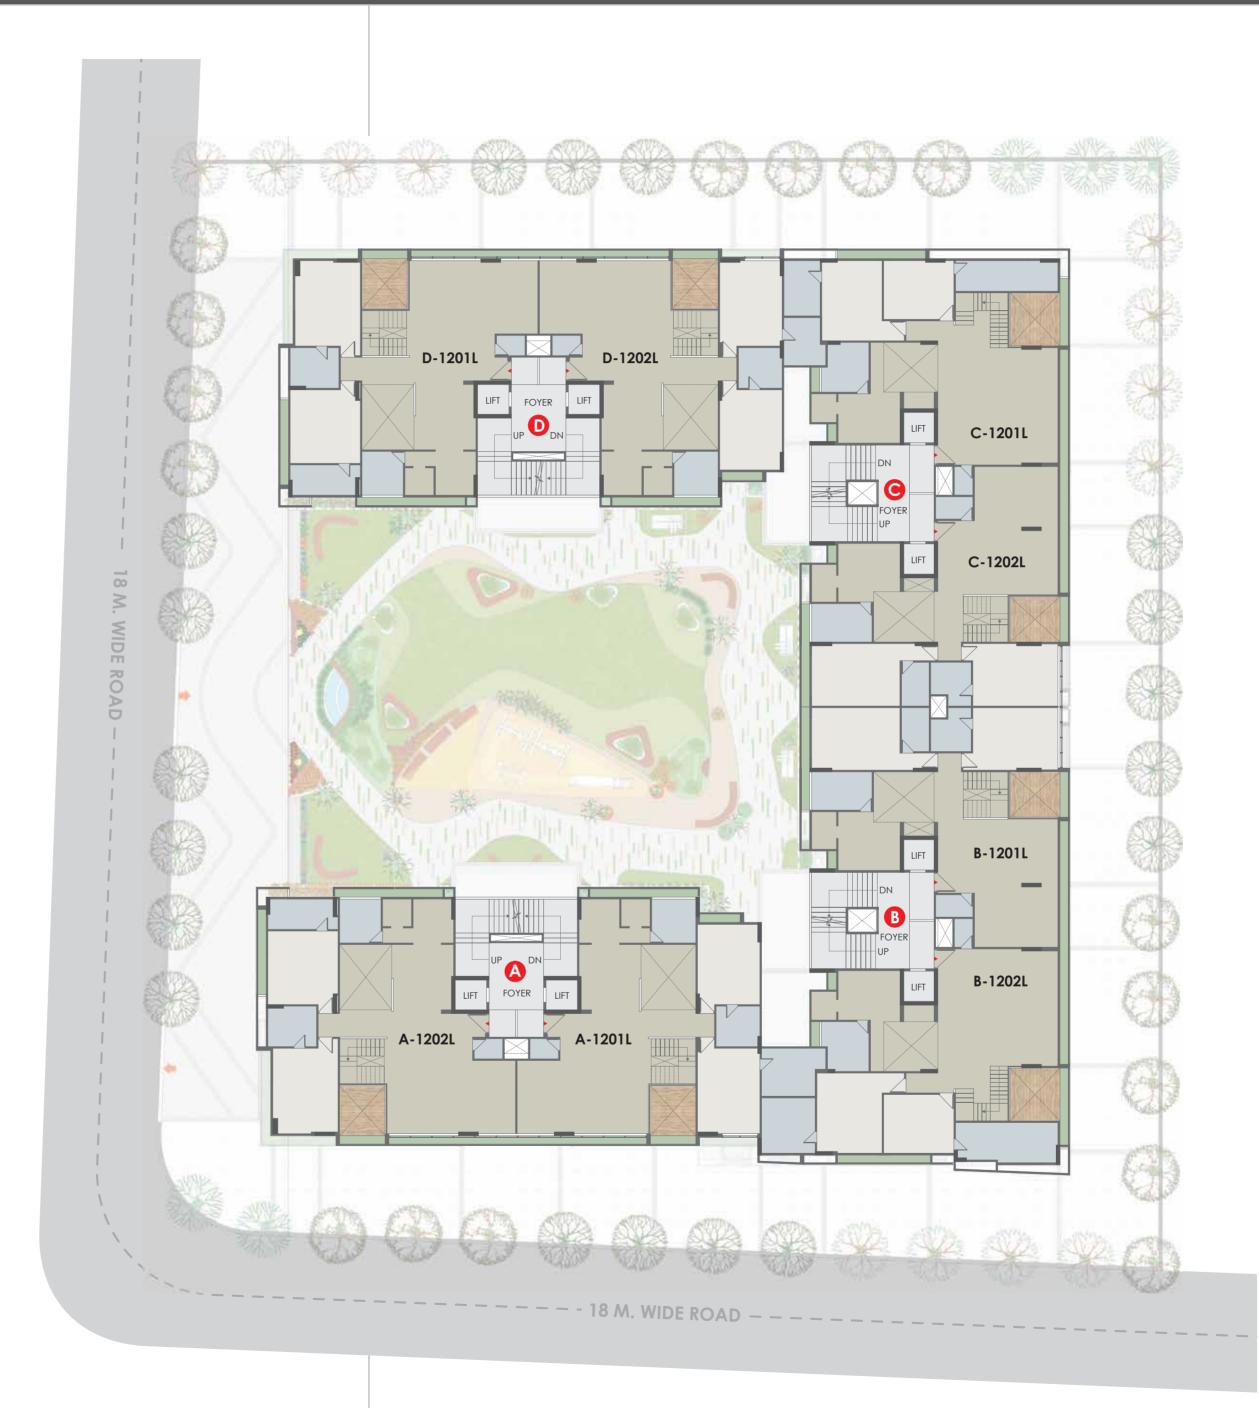

Ground Floor

Typical Plan

Unit Plan

Basement Plan

Ground Floor

Typical Plan

Unit - A (101-1101 | 102 - 1102)

102 to 1102

Unit - B (101 - 1101 | 102 - 1102)

101 to 1101

Unit - C (101-1101 | 102-1102)

101 to 1101

Unit - D (101-1101 | 102-1102)

101 to 1101

Basement 1

-