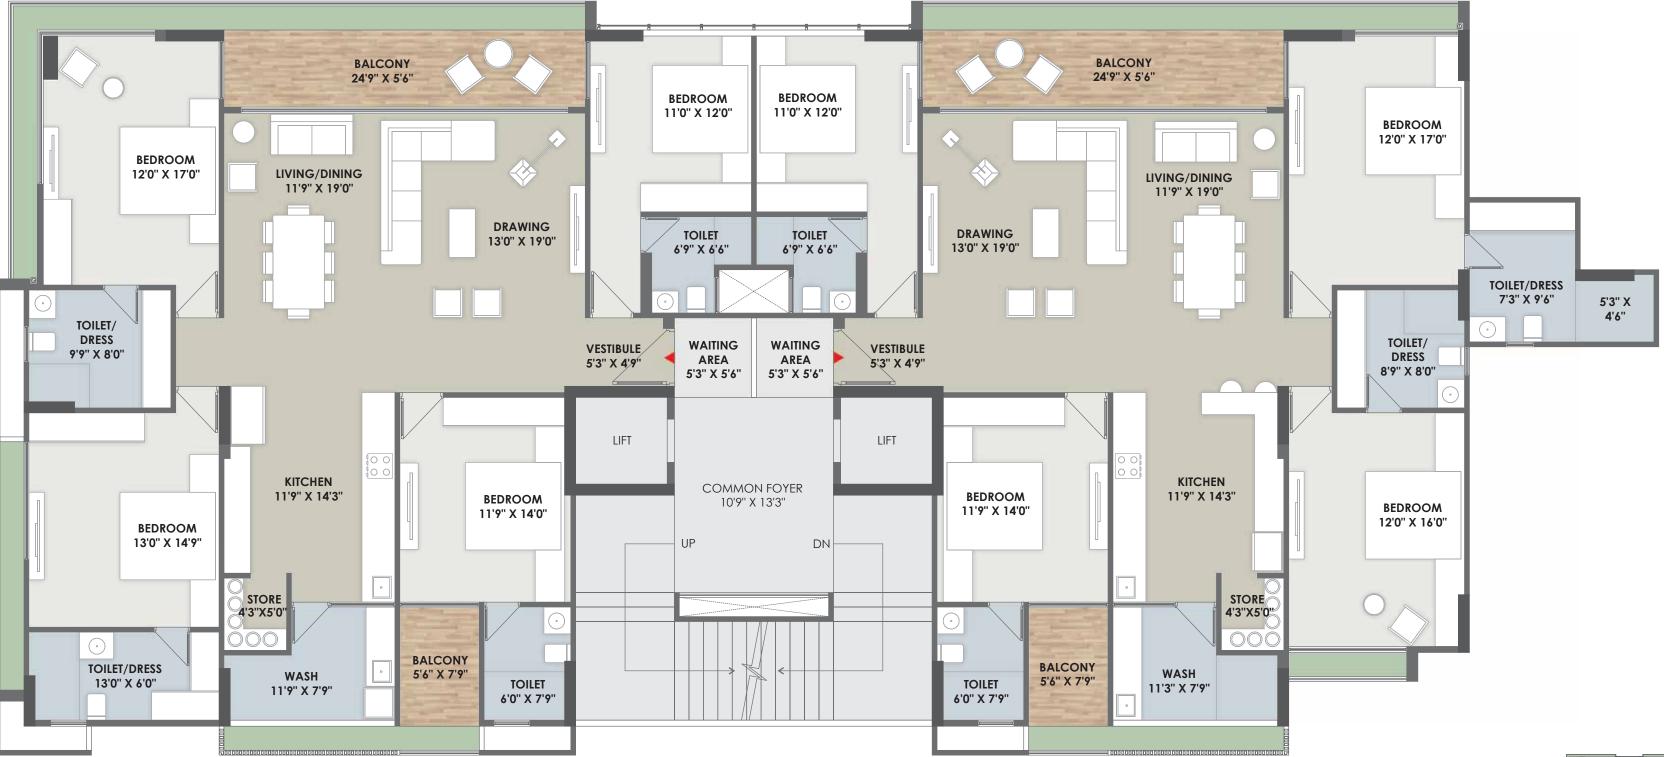

Ground Floor

Typical Plan

Unit Plan

Basement Plan

Ground Floor

Typical Plan

Unit - A (101-1101 | 102 - 1102)

102 to 1102

Unit - B (101 - 1101 | 102 - 1102)

101 to 1101

Unit - C (101-1101 | 102-1102)

101 to 1101

Unit - D (101-1101 | 102-1102)

101 to 1101

Basement 1

-