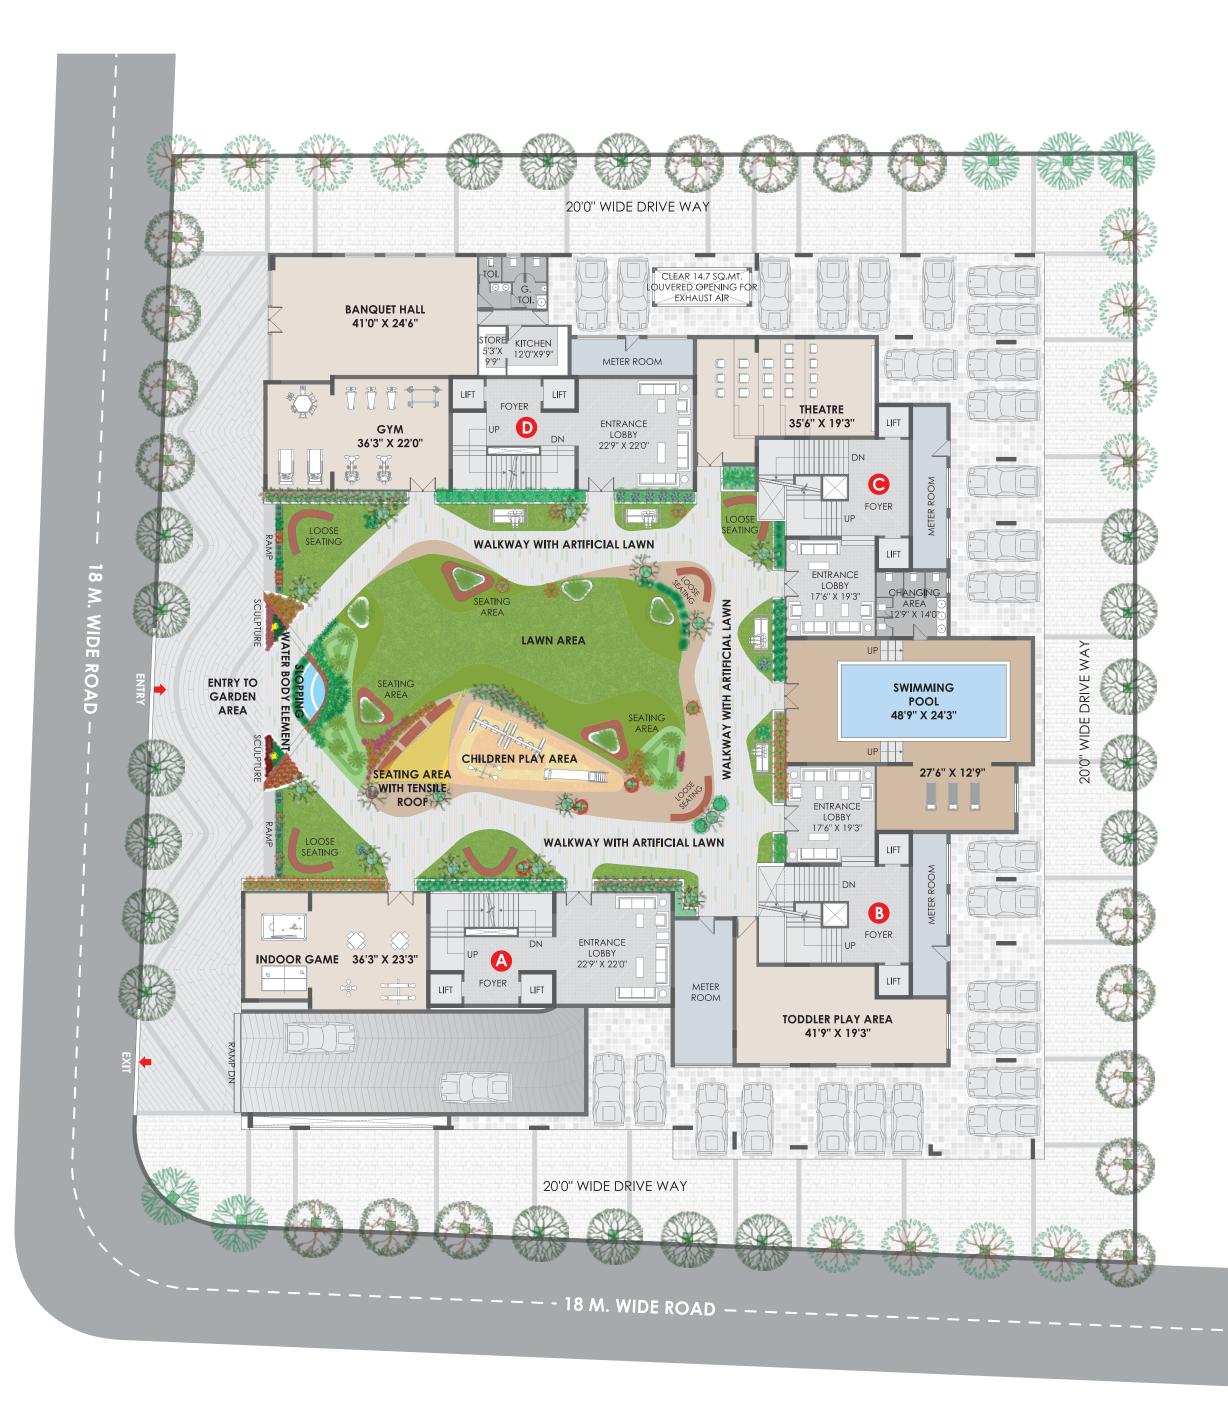

### Garden

Children Play Area

Indoor Games

Swimming Pool

Terrace Garden

## Amenities

**D1**. TERRACE GARDEN COVERED SWIMMING POOL **03.** Theatre **04**. <sub>GYM</sub>

**05.** 

BANQUET HALL

09.

LANDSCAPED GARDEN 06.

INDOOR GAMES **D7.** TODDLER PLAY AREA **O8.** CHILDREN PLAY AREA

12.

CCTV SURVEILLANCE

10.

SITTING AREA SLOPPING WATER BODY