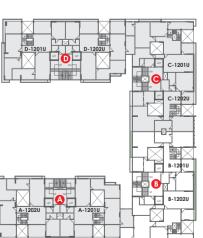

Ground Floor

Typical Plan

Unit Plan

Basement Plan

Ground Floor

Typical Plan

Unit - A (101-1101 | 102 - 1102)

102 to 1102

Unit - B (101 - 1101 | 102 - 1102)

101 to 1101

Unit - C (101-1101 | 102-1102)

101 to 1101

Unit - D (101-1101 | 102-1102)

101 to 1101

Basement 1

-