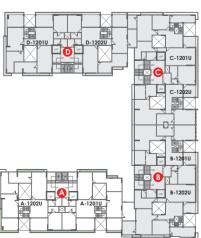

Ground Floor

Typical Plan

Unit Plan

Basement Plan

Ground Floor

Typical Plan

Unit - A (101-1101 | 102 - 1102)

102 to 1102

Unit - B (101 - 1101 | 102 - 1102)

101 to 1101

Unit - C (101-1101 | 102-1102)

101 to 1101

Unit - D (101-1101 | 102-1102)

101 to 1101

Basement 1

-