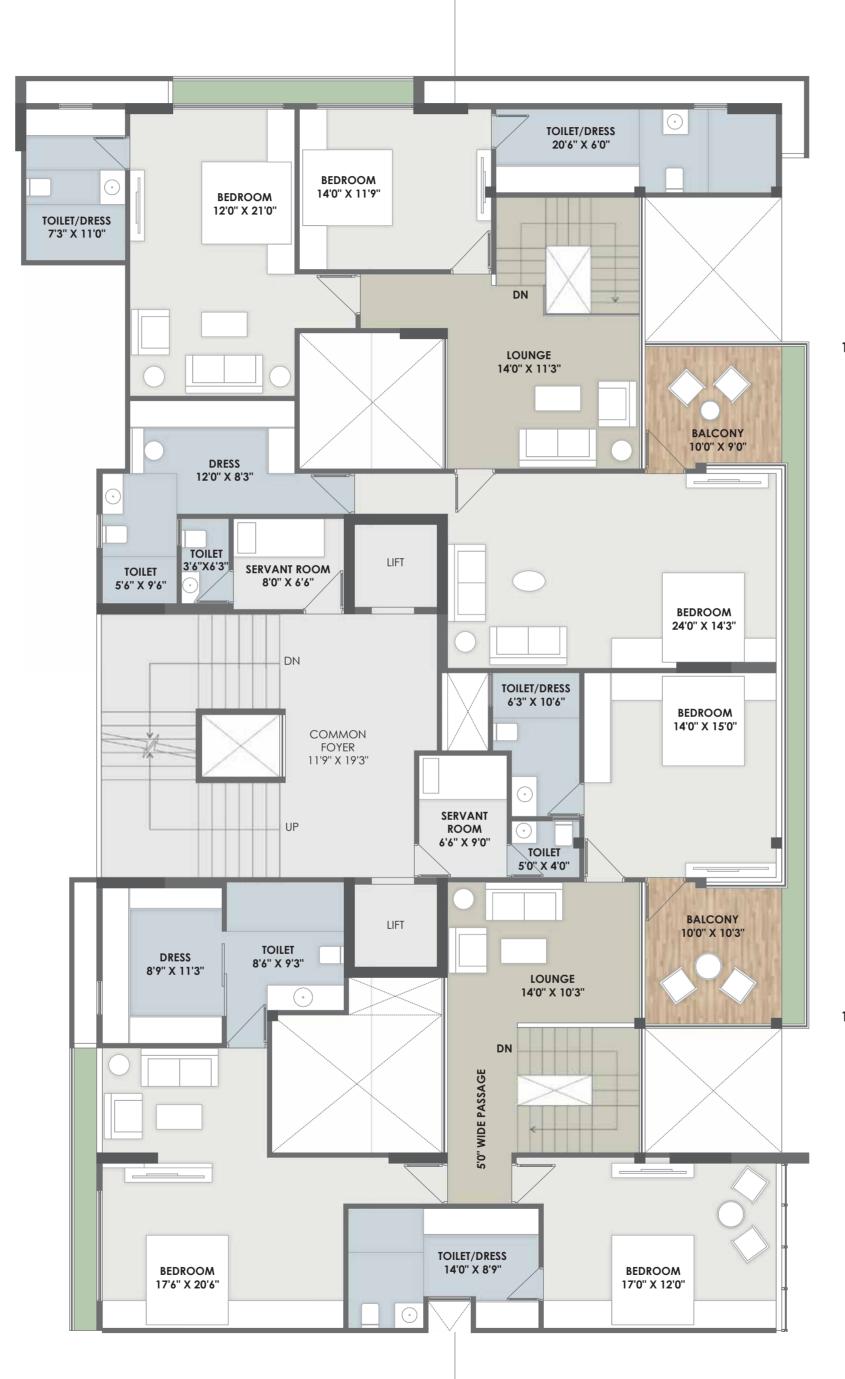

### M A S S I V E FOYER to enter enchantment

12<sup>th</sup> Duplex Lower Floor

|1.5 in –

Unit - A Duplex Lower Floor (1201 | 1202)

1202-L

1201-L

11.5 in -

Unit – A Duplex Upper Floor (1201 | 1202)

1202-U

Unit - B Duplex Lower Floor (1201 | 1202)

1202-L

Unit - B Duplex Upper Floor (1201 | 1202)

1201-U

1202-U

Unit - C Duplex Lower Floor (1201 | 1202)

1201-L

1202-L

Unit - C Duplex Upper Floor (1201 | 1202)

1201-U

1202-U

Unit - D Duplex Lower Floor (1201 | 1202)

1201-L

1202-L

Unit - D Duplex Upper Floor (1201 | 1202)

1201-U

1202-U

13<sup>th</sup> Duplex Upper Floor

11.5 in –