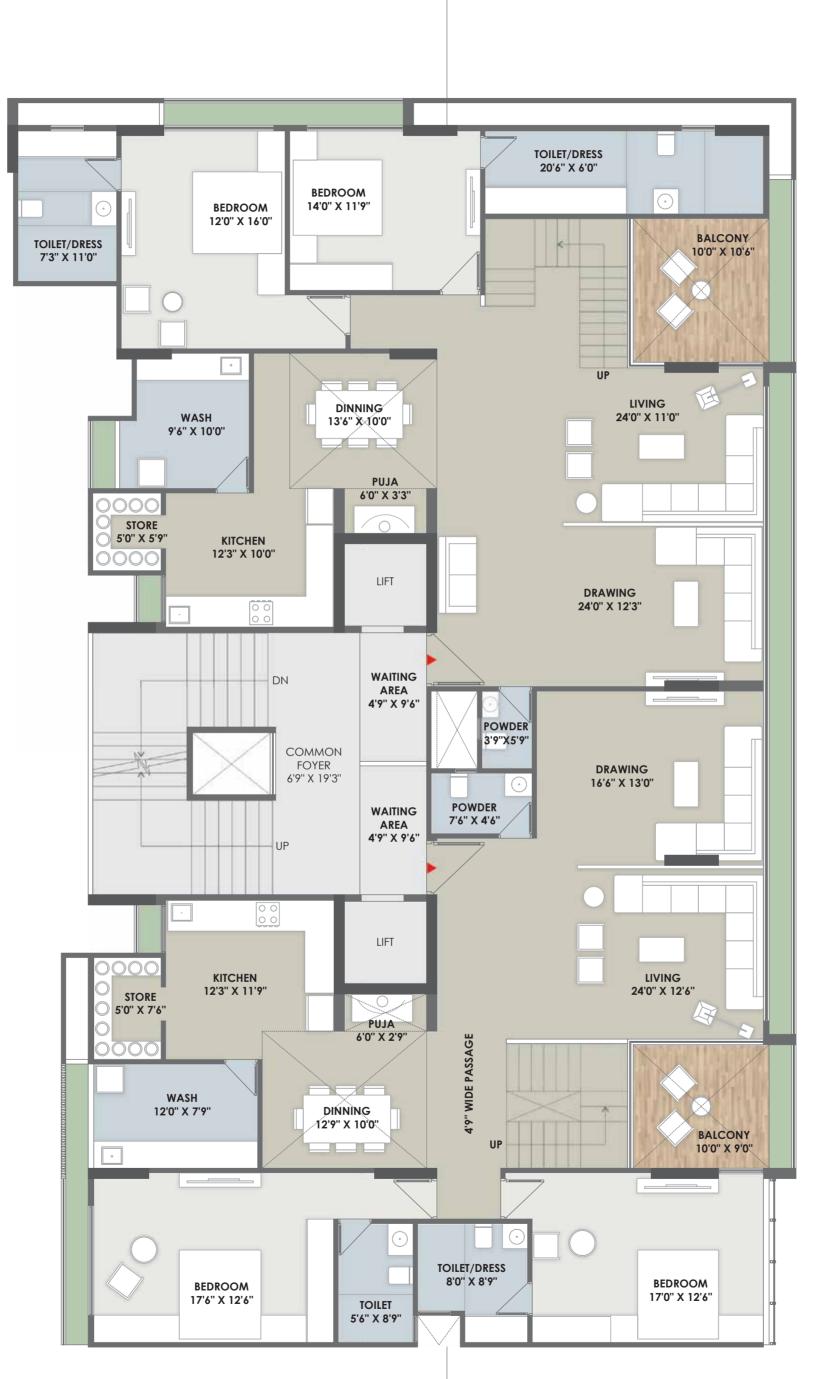

Ground Floor

Typical Plan

Unit Plan

Basement Plan

Ground Floor

Typical Plan

Unit - A (101-1101 | 102 - 1102)

102 to 1102

Unit - B (101 - 1101 | 102 - 1102)

101 to 1101

Unit - C (101-1101 | 102-1102)

101 to 1101

Unit - D (101-1101 | 102-1102)

101 to 1101

Basement 1

-