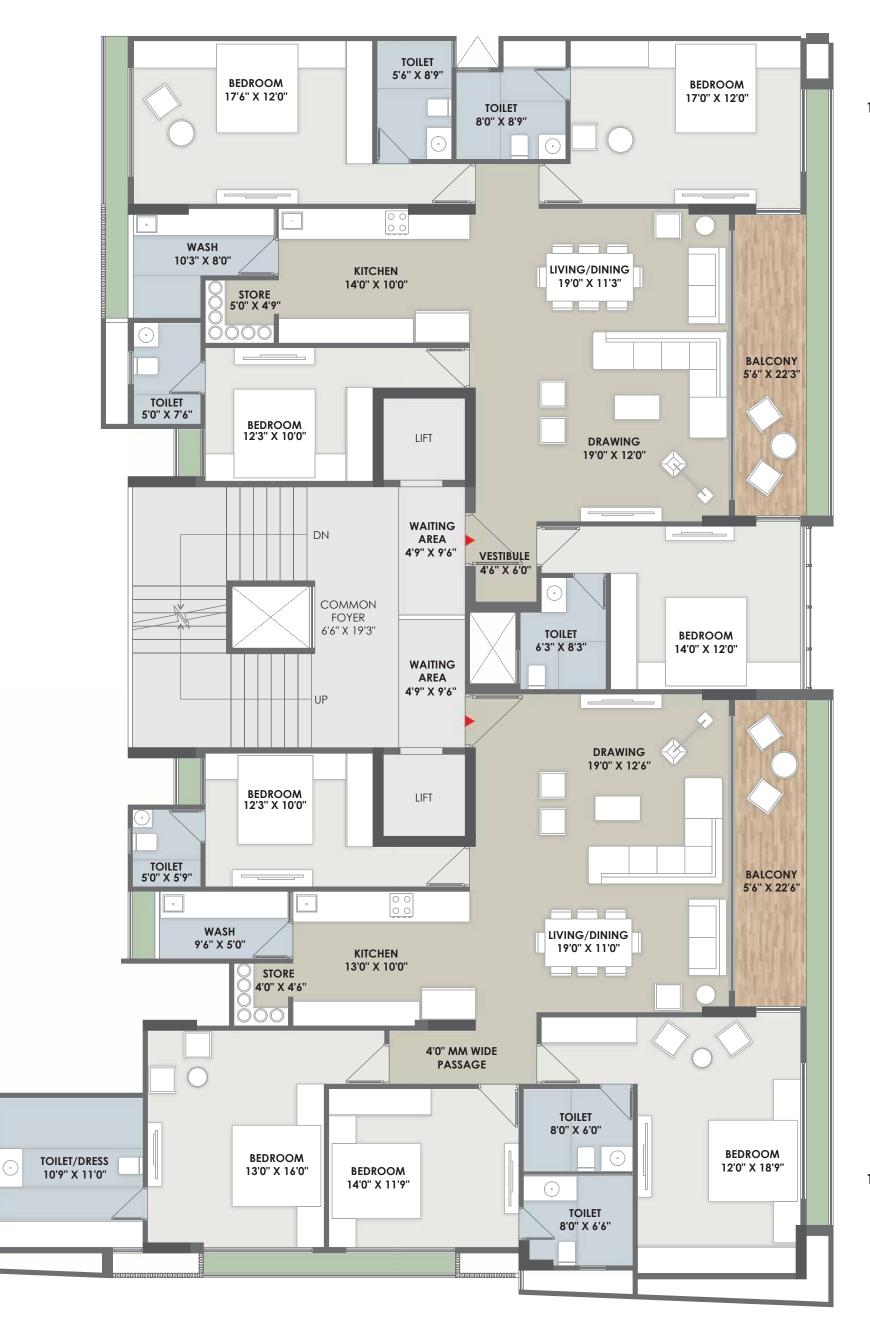

Ground Floor

Typical Plan

Unit Plan

Basement Plan

Ground Floor

Typical Plan

Unit - A (101-1101 | 102 - 1102)

102 to 1102

Unit - B (101 - 1101 | 102 - 1102)

101 to 1101

Unit - C (101-1101 | 102-1102)

101 to 1101

Unit - D (101-1101 | 102-1102)

101 to 1101

Basement 1

-