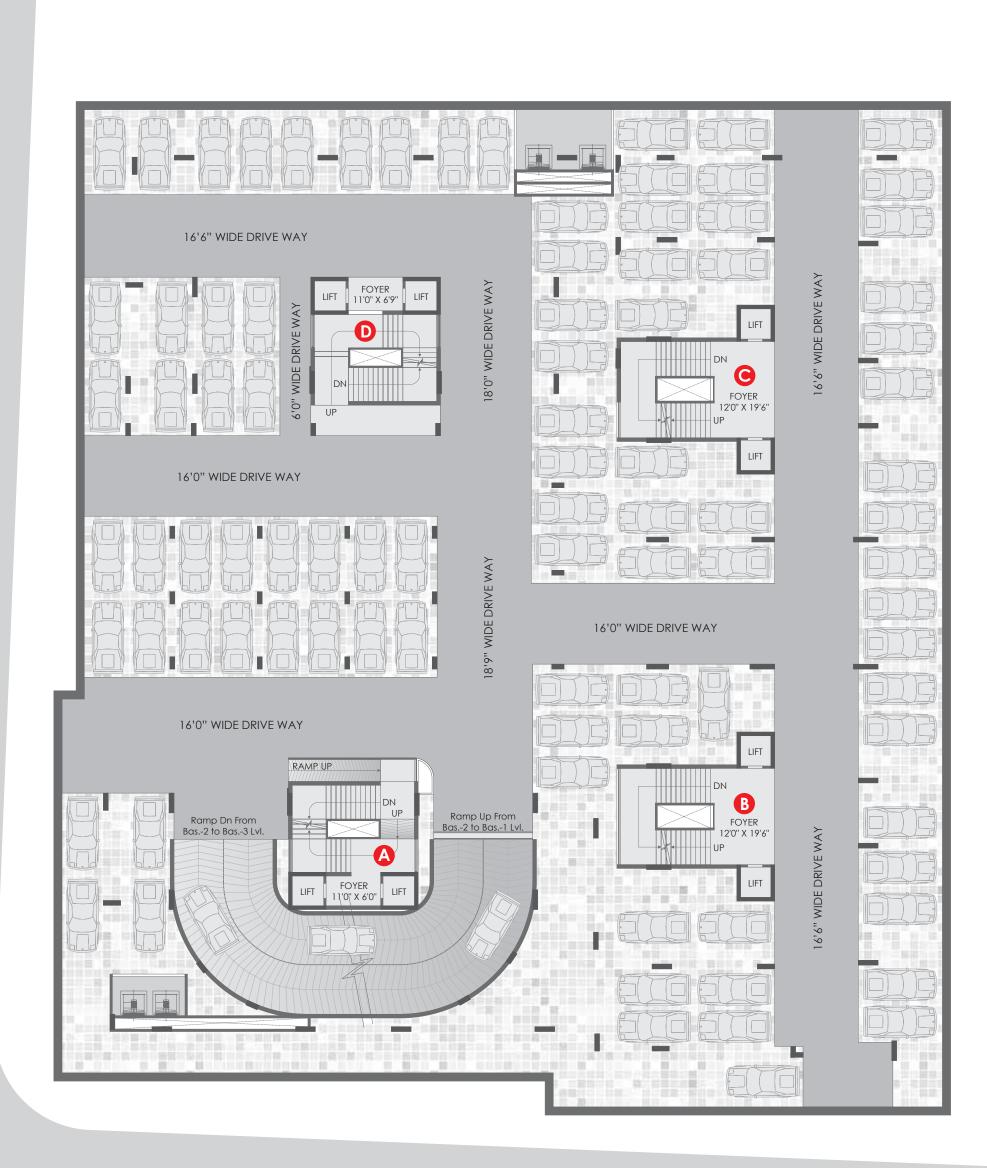

≯.

. WIDE ROAD

1

|

Basement 2

-

≥.

. WIDE ROAD

1

|

|
|
|

Basement 3

18 M. WIDE ROAD

-

1

| \