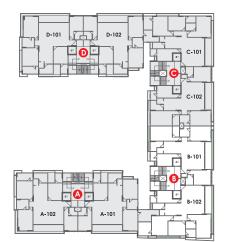

Ground Floor

Typical Plan

Unit Plan

Basement Plan

Ground Floor

Typical Plan

Unit - A (101-1101 | 102 - 1102)

102 to 1102

Unit - B (101 - 1101 | 102 - 1102)

101 to 1101

Unit - C (101-1101 | 102-1102)

101 to 1101

Unit - D (101-1101 | 102-1102)

101 to 1101

Basement 1

-