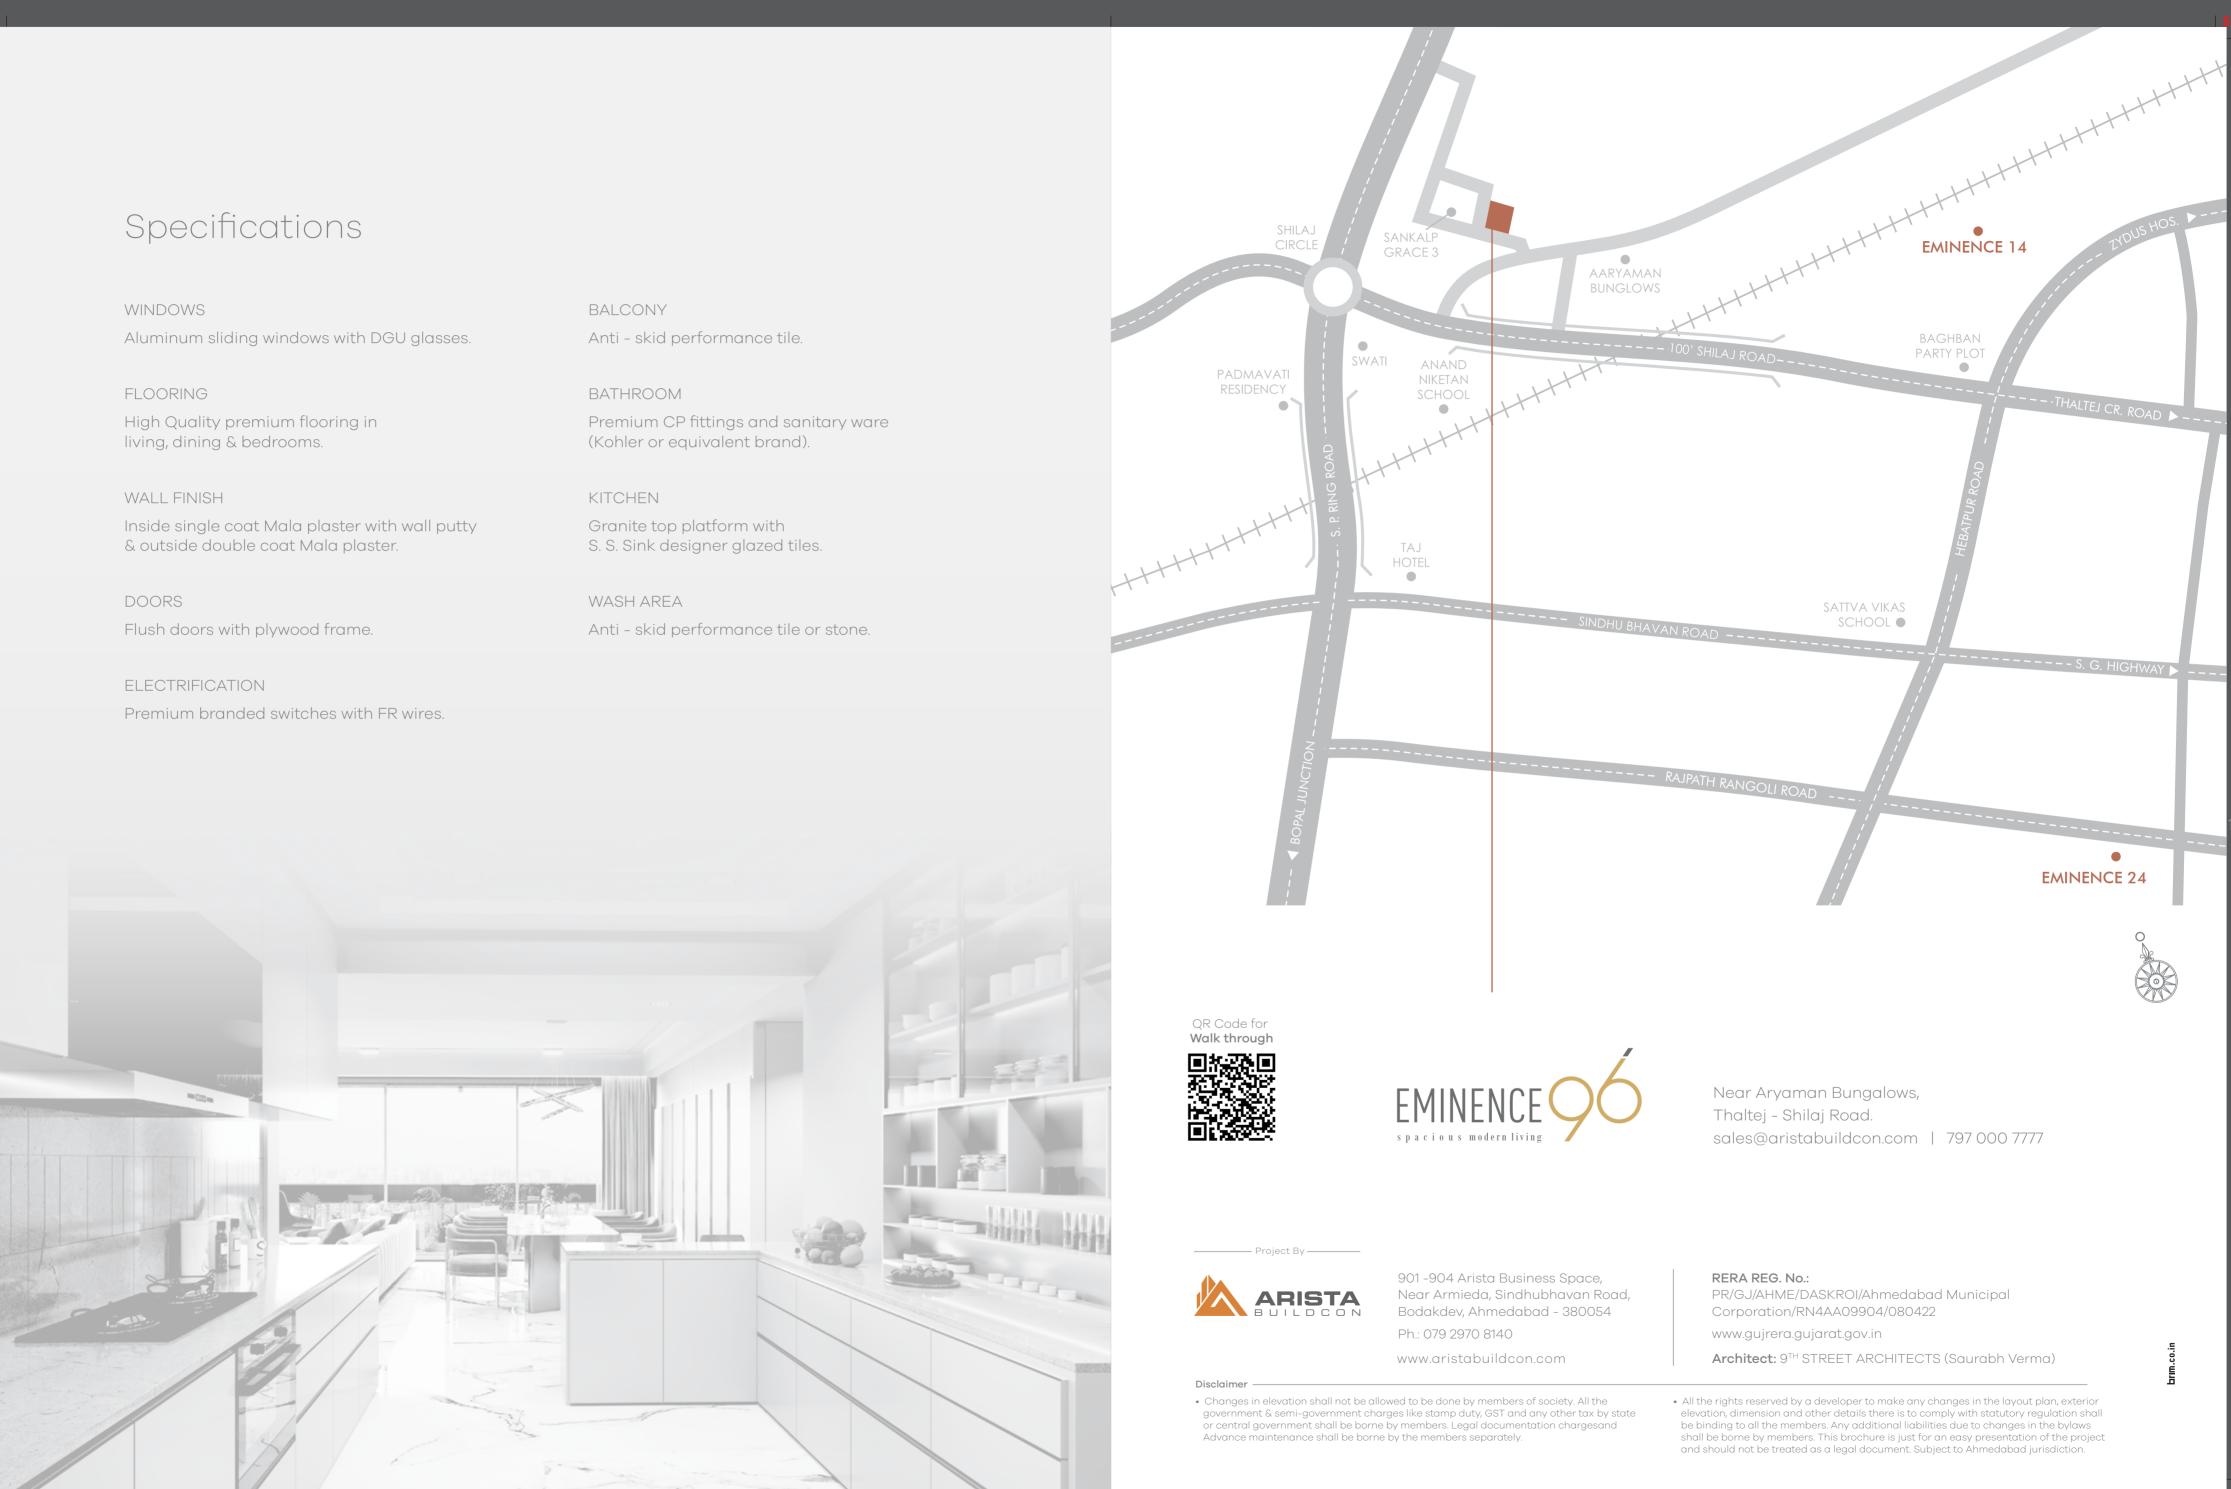

## Specifications

#### WINDOWS

Aluminum sliding windows with DGU glasses.

FLOORING High Quality premium flooring in living, dining & bedrooms.

WALL FINISH

Inside single coat Mala plaster with wall putty & outside double coat Mala plaster.

DOORS Flush doors with plywood frame.

ELECTRIFICATION Premium branded switches with FR wires.

#### BALCONY Anti - skid performance tile.

BATHROOM Premium CP fittings and sanitary ware (Kohler or equivalent brand).

KITCHEN

Granite top platform with S. S. Sink designer glazed tiles.

WASH AREA Anti - skid performance tile or stone.