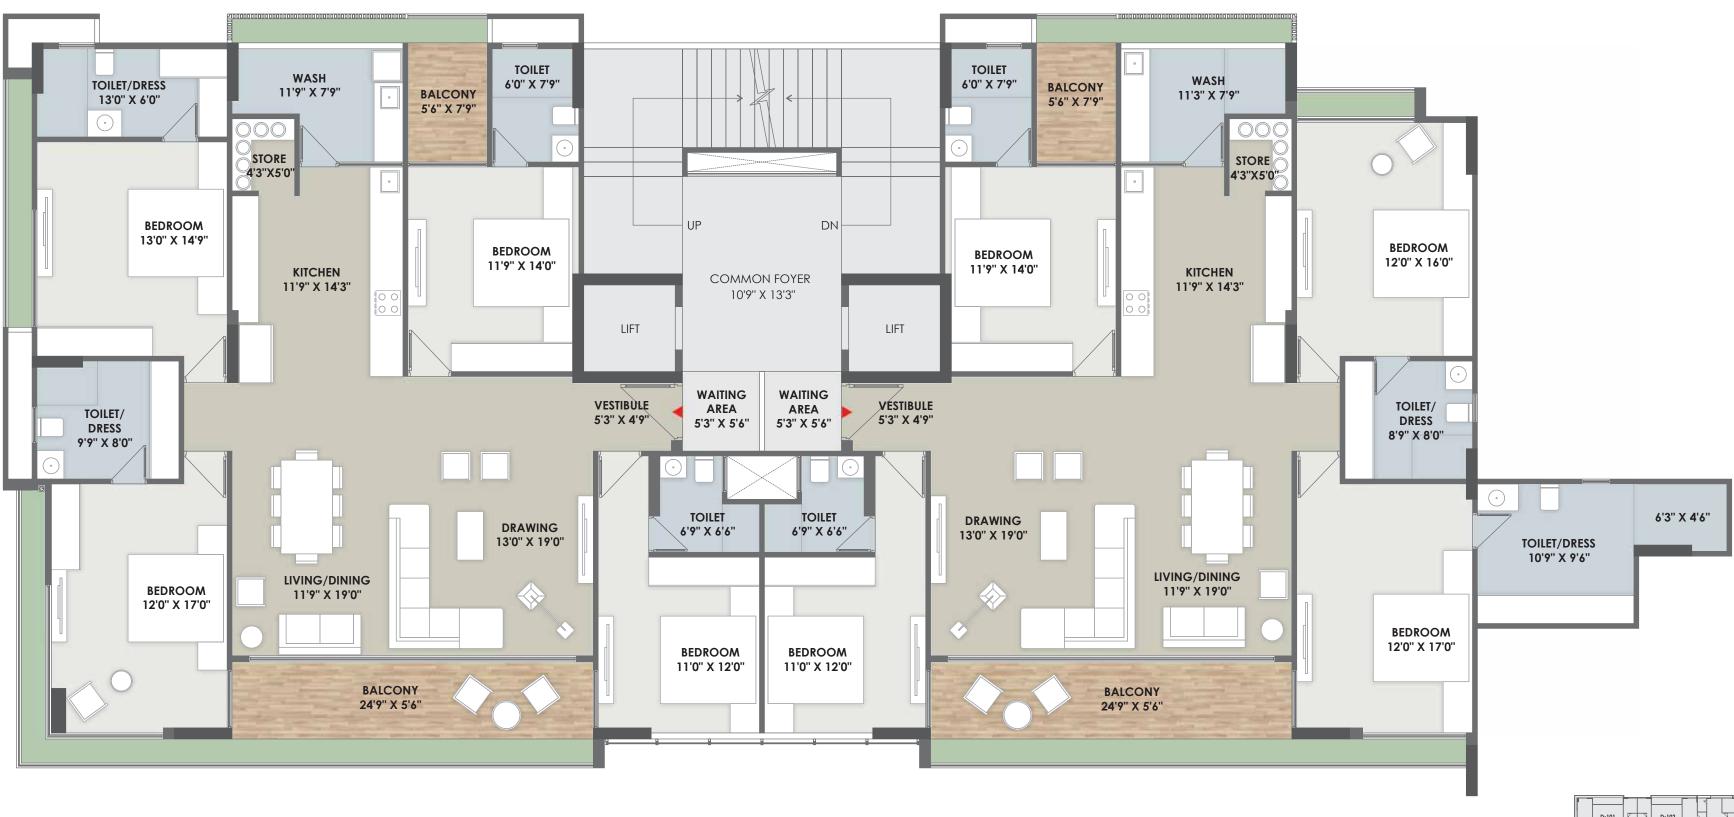

Ground Floor

Typical Plan

Unit Plan

Basement Plan

Ground Floor

Typical Plan

Unit - A (101-1101 | 102 - 1102)

102 to 1102

Unit - B (101 - 1101 | 102 - 1102)

101 to 1101

Unit - C (101-1101 | 102-1102)

101 to 1101

Unit - D (101-1101 | 102-1102)

101 to 1101

Basement 1

-