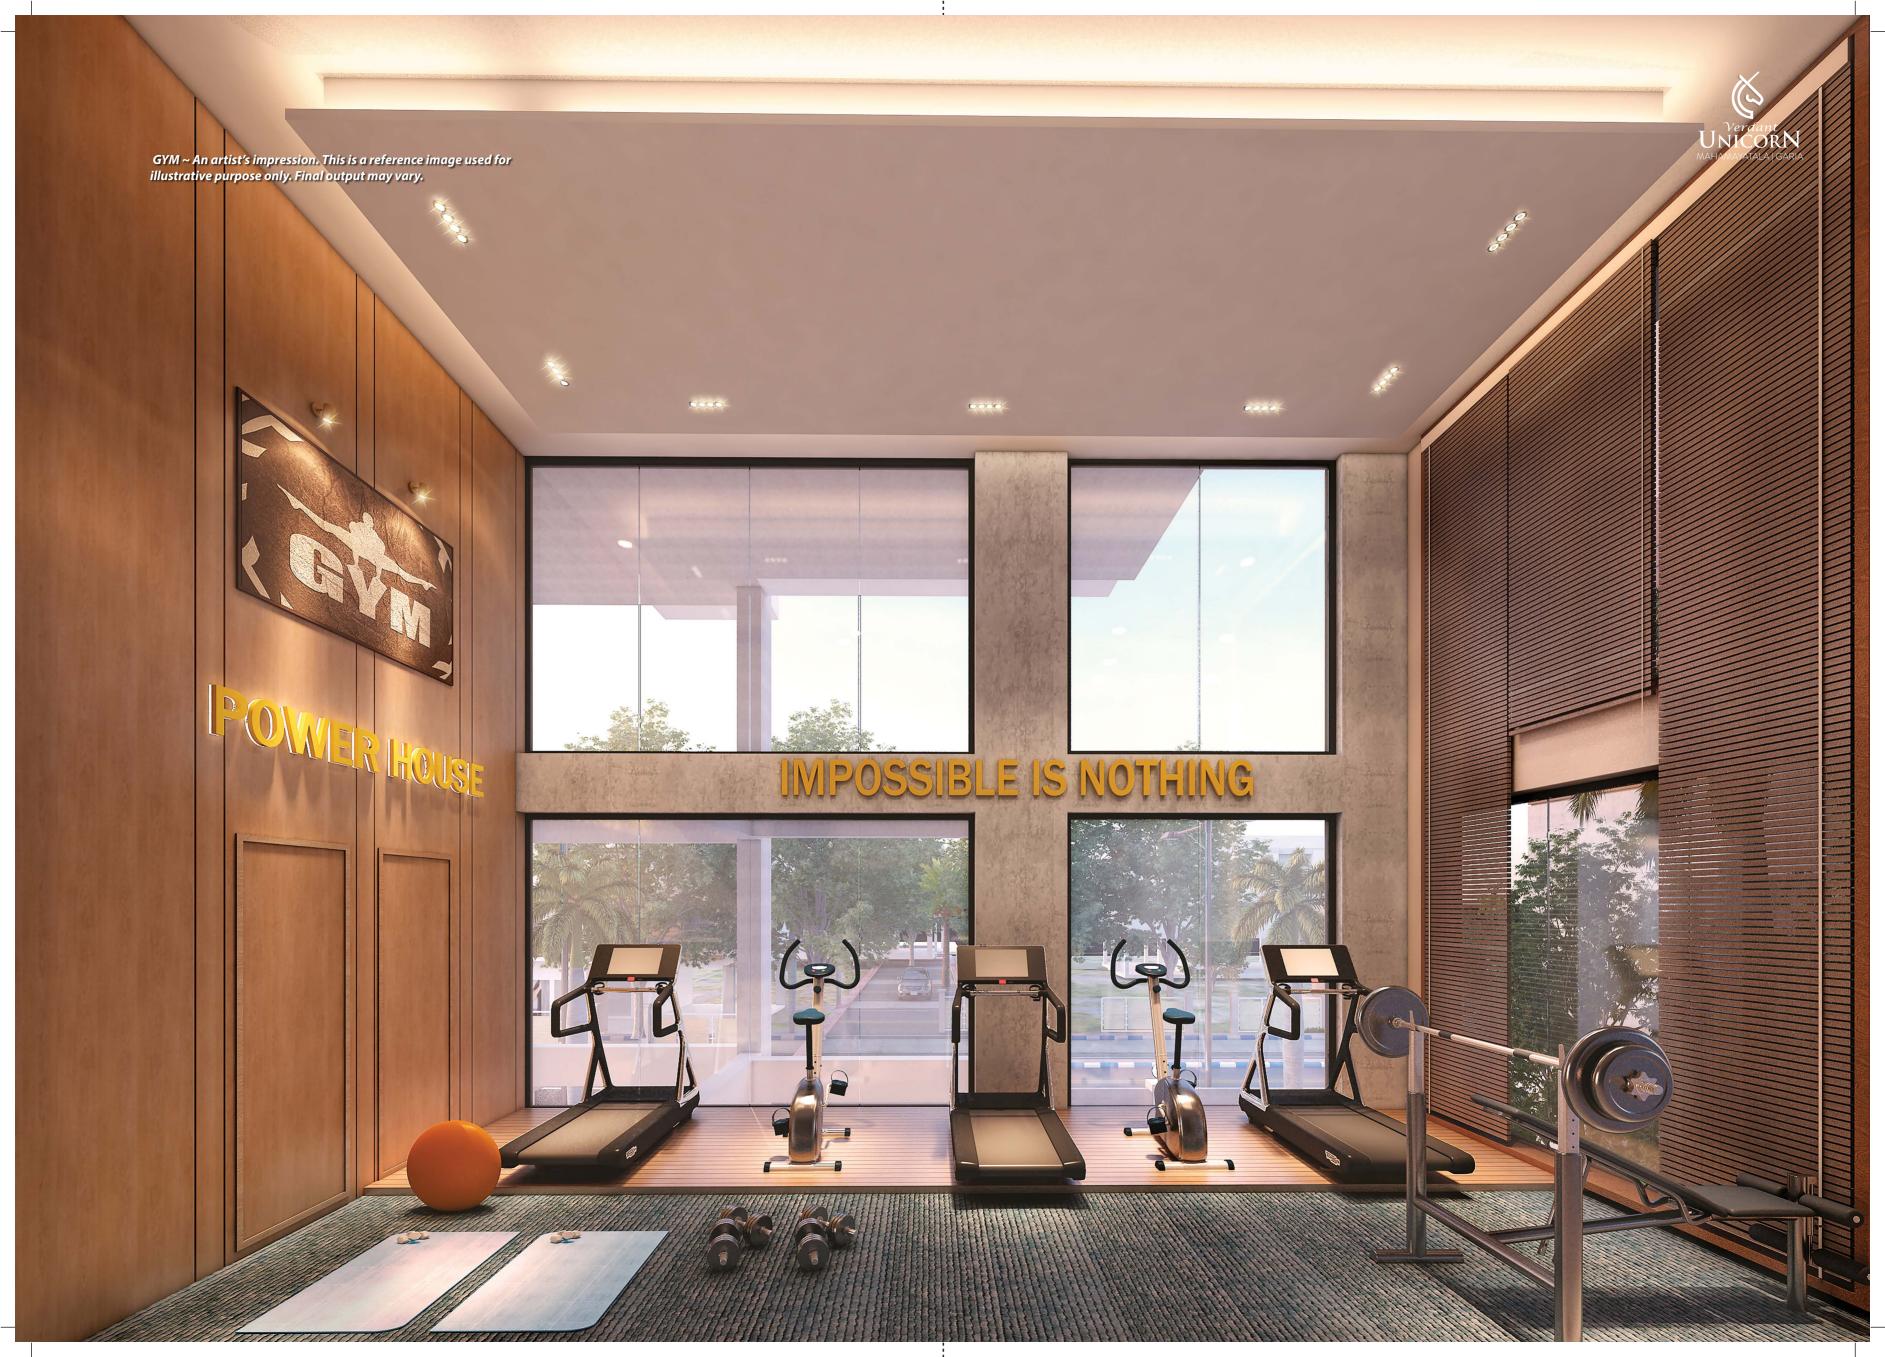

With ample natural light, unlimited ventilation, and plentiful privacy, Unicorn gives enough room for you to stretch your imagination. The project is well planned with user-friendly amenities like an elegant lobby, a terrace activity zone, a Gym, a Community Hall and so much more. With verve and vision, we are transforming a plot of land to a veritable landmark.

### AMENITIES AND FACILITIES:

Air Conditioned DOUBLE HEIGHT Community Hall with pantry & exclusive terrace

Beautifully designed entrance lobby with marble flooring

Two Branded Automatic Lifts

CCTV & round-the-clock security