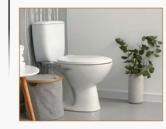

#### **Toilets**

Anti-skid finish on floor and tiles on the wall. W.C-European type. Parry ware/ Hindware/Cera. Wash Basin for Toilets (in common and attached toilets ♂ in dining area)\* Parryware/ Hindware/Cera. Fittings & Fixture: CP/UPVC of Hind ware/Parryware or equivalent.