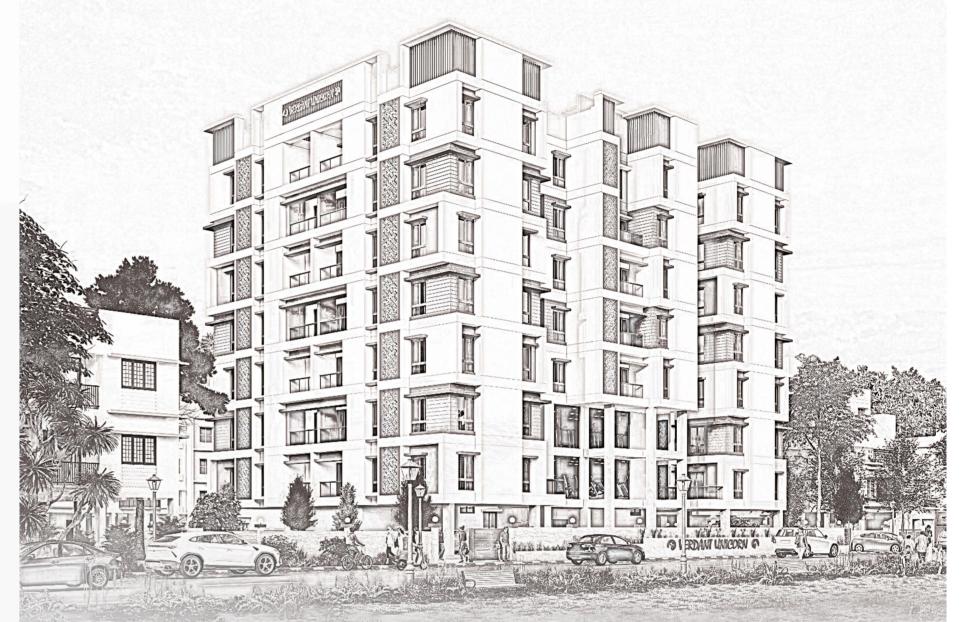

## Transforming a land to a Landmark

A towering landmark of architectural ingenuity, unconventional design, and dedicated excellence, Verdant Unicorn is a unique limited edition development of 38 spacious apartments crafted to deliver the finest that life has to offer to the choicest few. A splendid celebration of united living.

With ample natural light, unlimited ventilation, and plentiful privacy, Unicorn gives enough room for you to stretch your imagination. The project is well planned with user-friendly amenities like an elegant lobby, a terrace activity zone, a Gym, a Community Hall and so much more. With verve and vision, we are transforming a plot of land to a veritable landmark.

### Project Factsheet

- Total size of land: 25 kattah 2 chittack approx.
- Address: 178, Purba Para, Kolkata 700 152.
- Project running frontage: 138 ft. approx.
- Width of adjacent road: 26 ft. approx.
- Nearest landmark: Mahamayatala Petrol Pump
- Distance from Kavi Nazrul Metro Station: 5 mins approx.
- Elevation details: Modern façade with textured exteriors
- No. of floors : G+VII
- Rooftop details: Rooftop garden | Meditation area
- Total developed sq ft: 50,000 sq. ft. approx.
- Type of development: Fully residential.
- Elevators: 2 nos.
- Total no. of flats: 38 (2BHK: 10 | 3BHK: 28)
- Car parks: 41 nos.
- Possession: Early 2027.
- Developed by: Verdant Group.
- Architect : Designika