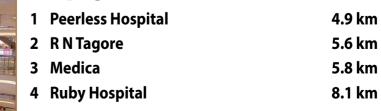

ro 1.7 km 4 Shahid Khudiram 2.8 km 5 Garia Railway Station 4.3 km



### **EDUCATION INSTITUTES**

| 1 | BDM International (on walk-in distance) |        |  |
|---|-----------------------------------------|--------|--|
| 2 | Delhi World Public School Narendrapur   | 3.3 km |  |
| 3 | Narendrapur Ramakrishna Mission         | 5 km   |  |
| 4 | Delhi Public School                     | 8.5 km |  |
| 5 | Heritage School & College               | 9 km   |  |
| 6 | Lions Vidya Mandir                      | 9.9 km |  |



### SHOPPING MALLS

| 1 | Wood Square Mall | 2 km   |
|---|------------------|--------|
| 2 | Hiland Park Mall | 4.1 km |
| 3 | Gariahat         | 6.8 km |
| 4 | South City Mall  | 8 km   |
| 5 | Acropolis        | 8.6 km |
|   |                  |        |



### **MEDICAL**







### Project Factsheet

- Total size of land: 25 kattah 2 chittack approx.
- Address: 178, Purba Para, Kolkata 700 152.
- Project running frontage: 138 ft. approx.
- Width of adjacent road: 26 ft. approx.
- Nearest landmark: Mahamayatala Petrol Pump
- Distance from Kavi Nazrul Metro Station: 5 mins approx.
- Elevation details: Modern façade with textured exteriors
- No. of floors : G+VII
- Rooftop details: Rooftop garden | Meditation area
- Total developed sq ft: 50,000 sq. ft. approx.
- Type of development: Fully residential.
- Elevators: 2 nos.
- Total no. of flats: 38 (2BHK: 10 | 3BHK: 28)
- Car parks: 41 nos.
- Possession: Early 2027.
- Developed by: Verdant Group.
- Architect : Designika







YOUR HOME

A

POSITIVE

ENERGY

DOMAIN





We create Vastu-friendly positive energy
h