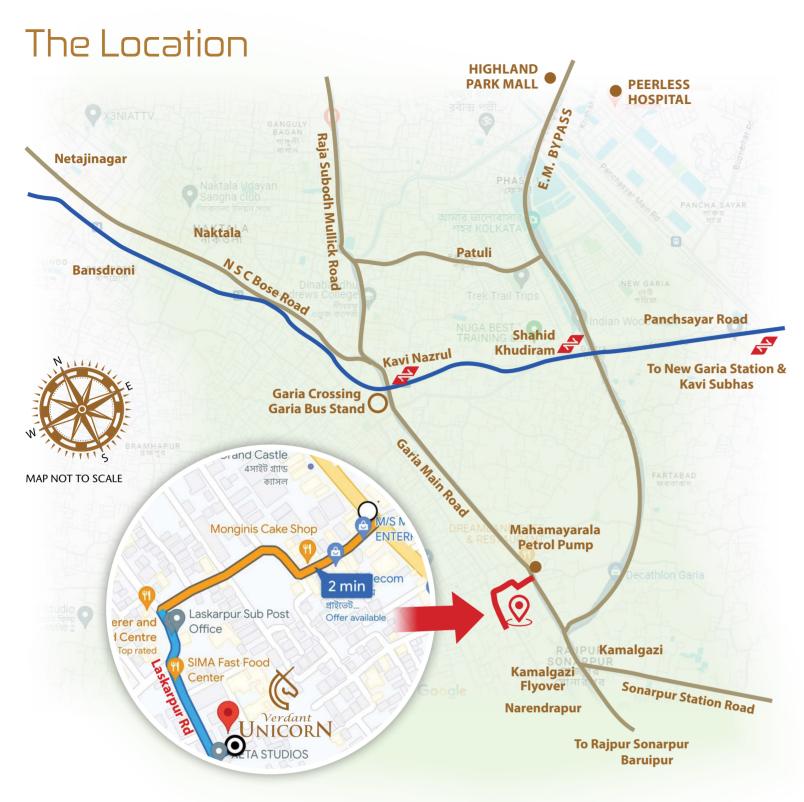

## An address with classic Convenience

Mahamayatala - Garia: a milieu of greenery, luxury & connectivity.

Only a few locations in South East Kolkata can harmoniously bring together this trinity, and in this case, Mahamayatala in Garia comes at the forefront.

Here, you'll discover all the possible conveniences—just a quick walk/drive away. A pulsating neighborhood and culture paint every nook and corner of the locality.

Amid excellent Road, Metro and Rail connectivity, here you come home to enjoy more time with your family and spend less time traveling. Woha!

# TRANSPORT 1 Mahamayatala Crossing .4 km 2 Garia Bus Stand 1.2 km 3 Kavi Nazrul Metro 1.7 km 4 Shahid Khudiram 2.8 km 5 Garia Railway Station 4.3 km

### **EDUCATION INSTITUTES**

| 1 | BDM International (on walk-in distance) |        |  |
|---|-----------------------------------------|--------|--|
| 2 | Delhi World Public School Narendrapur   | 3.3 km |  |
| 3 | Narendrapur Ramakrishna Mission         | 5 km   |  |
| 4 | Delhi Public School                     | 8.5 km |  |
| 5 | Heritage School & College               | 9 km   |  |
| 6 | Lions Vidya Mandir                      | 9.9 km |  |

### SHOPPING MALLS

| 1 | Wood Square Mall | 2 km   |
|---|------------------|--------|
| 2 | Hiland Park Mall | 4.1 km |
| 3 | Gariahat         | 6.8 km |
| 4 | South City Mall  | 8 km   |
| 5 | Acropolis        | 8.6 km |
|   |                  |        |