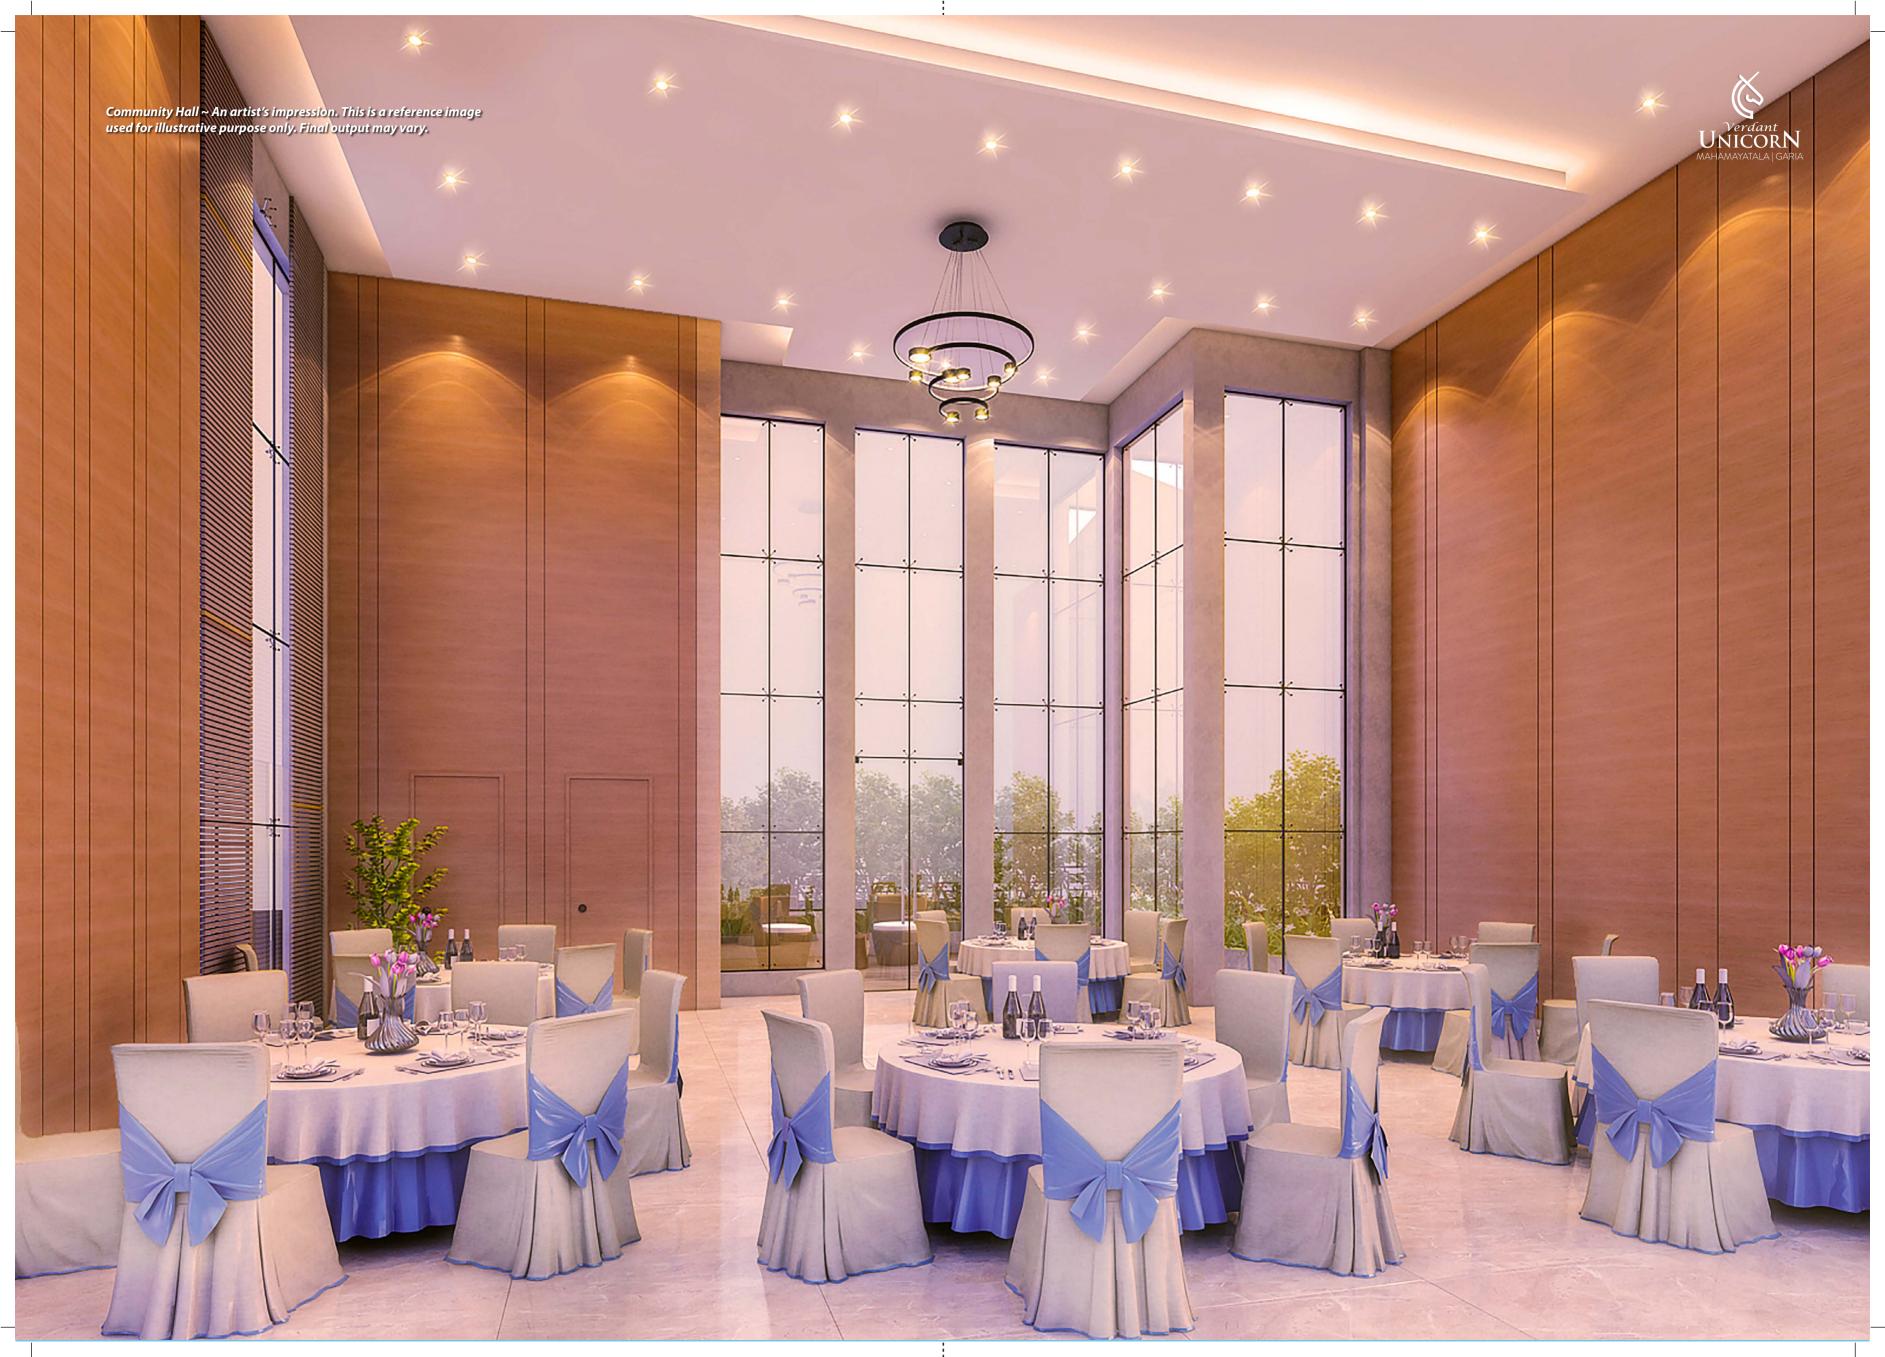

With ample natural light, unlimited ventilation, and plentiful privacy, Unicorn gives enough room for you to stretch your imagination. The project is well planned with user-friendly amenities like an elegant lobby, a terrace activity zone, a Gym, a Community Hall and so much more. With verve and vision, we are transforming a plot of land to a veritable landmark.

### AMENITIES AND FACILITIES:

Air Conditioned DOUBLE HEIGHT Community Hall with pantry & exclusive terrace

Beautifully designed entrance lobby with marble flooring

Two Branded Automatic Lifts

CCTV & round-the-clock security