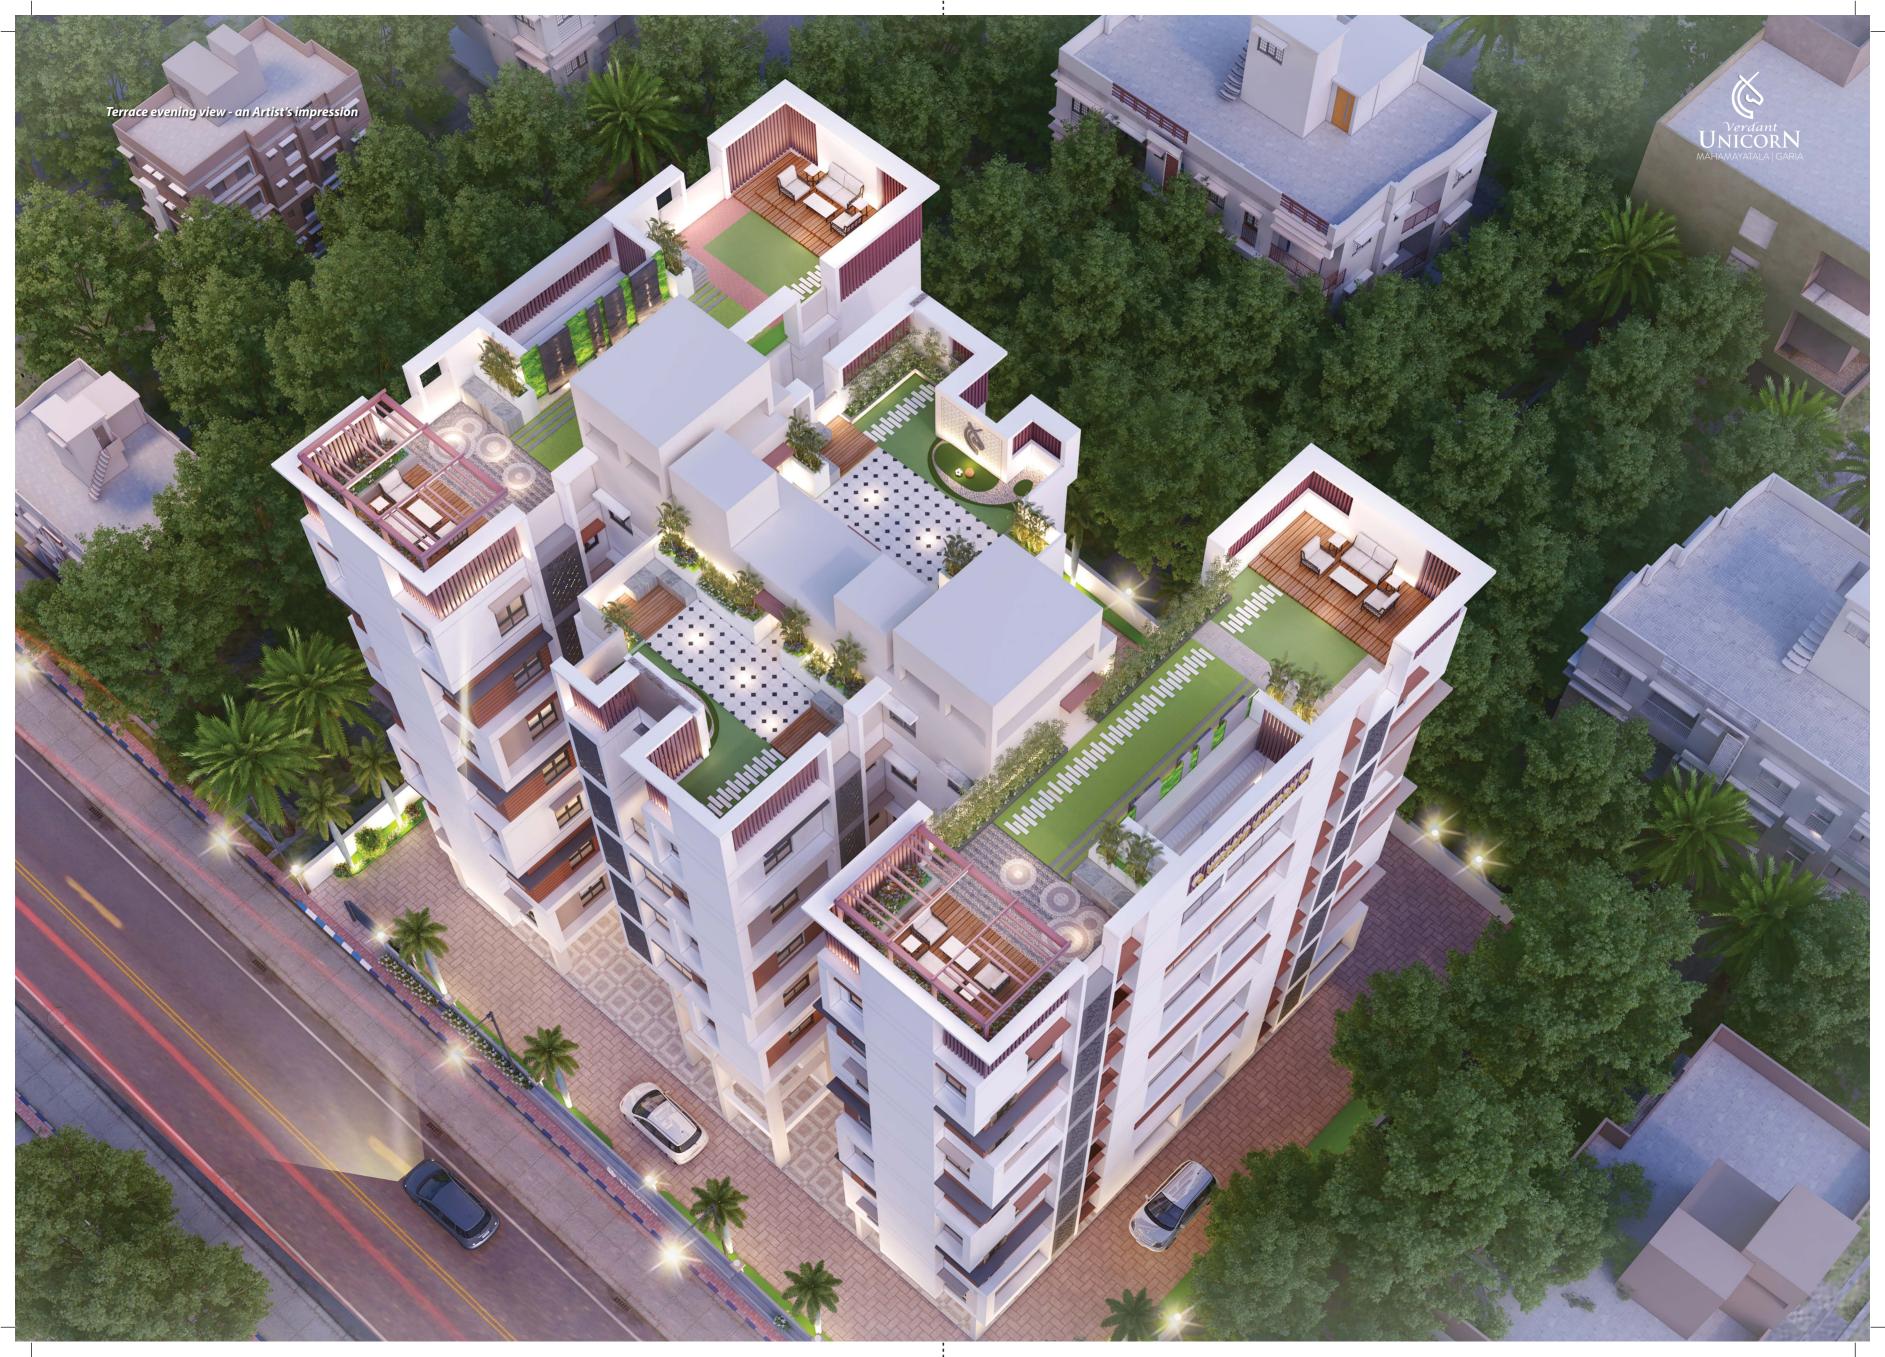

## Transforming a land to a Landmark

A towering landmark of architectural ingenuity, unconventional design, and dedicated excellence, Verdant Unicorn is a unique limited edition development of 38 spacious apartments crafted to deliver the finest that life has to offer to the choicest few. A splendid celebration of united living.

With ample natural light, unlimited ventilation, and plentiful privacy, Unicorn gives enough room for you to stretch your imagination. The project is well planned with user-friendly amenities like an elegant lobby, a terrace activity zone, a Gym, a Community Hall and so much more. With verve and vision, we are transforming a plot of land to a veritable landmark.

### **PROJECT HALLMARKS**

- G+07
- Magnificent tower
- Modern facade
- Luxurious amenities
- Entrance lobby
- Elevators
- Unmatched connectivity
- All round greenery
- Decorated rooftop with activity zones