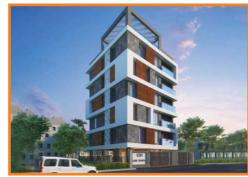

## Transforming a land to a Landmark

A towering landmark of architectural ingenuity, unconventional design, and dedicated excellence, Verdant Unicorn is a unique limited edition development of 38 spacious apartments crafted to deliver the finest that life has to offer to the choicest few. A splendid celebration of united living.

### Project Factsheet

- Total size of land: 25 kattah 2 chittack approx.
- Address: 178, Purba Para, Kolkata 700 152.
- Project running frontage: 138 ft. approx.
- Width of adjacent road: 26 ft. approx.
- Nearest landmark: Mahamayatala Petrol Pump
- Distance from Kavi Nazrul Metro Station: 5 mins approx.
- Elevation details: Modern façade with textured exteriors
- No. of floors : G+VII
- Rooftop details: Rooftop garden | Meditation area
- Total developed sq ft: 50,000 sq. ft. approx.
- Type of development: Fully residential.
- Elevators: 2 nos.
- Total no. of flats: 38 (2BHK: 10 | 3BHK: 28)
- Car parks: 41 nos.
- Possession: Early 2027.
- Developed by: Verdant Group.
- Architect : Designika