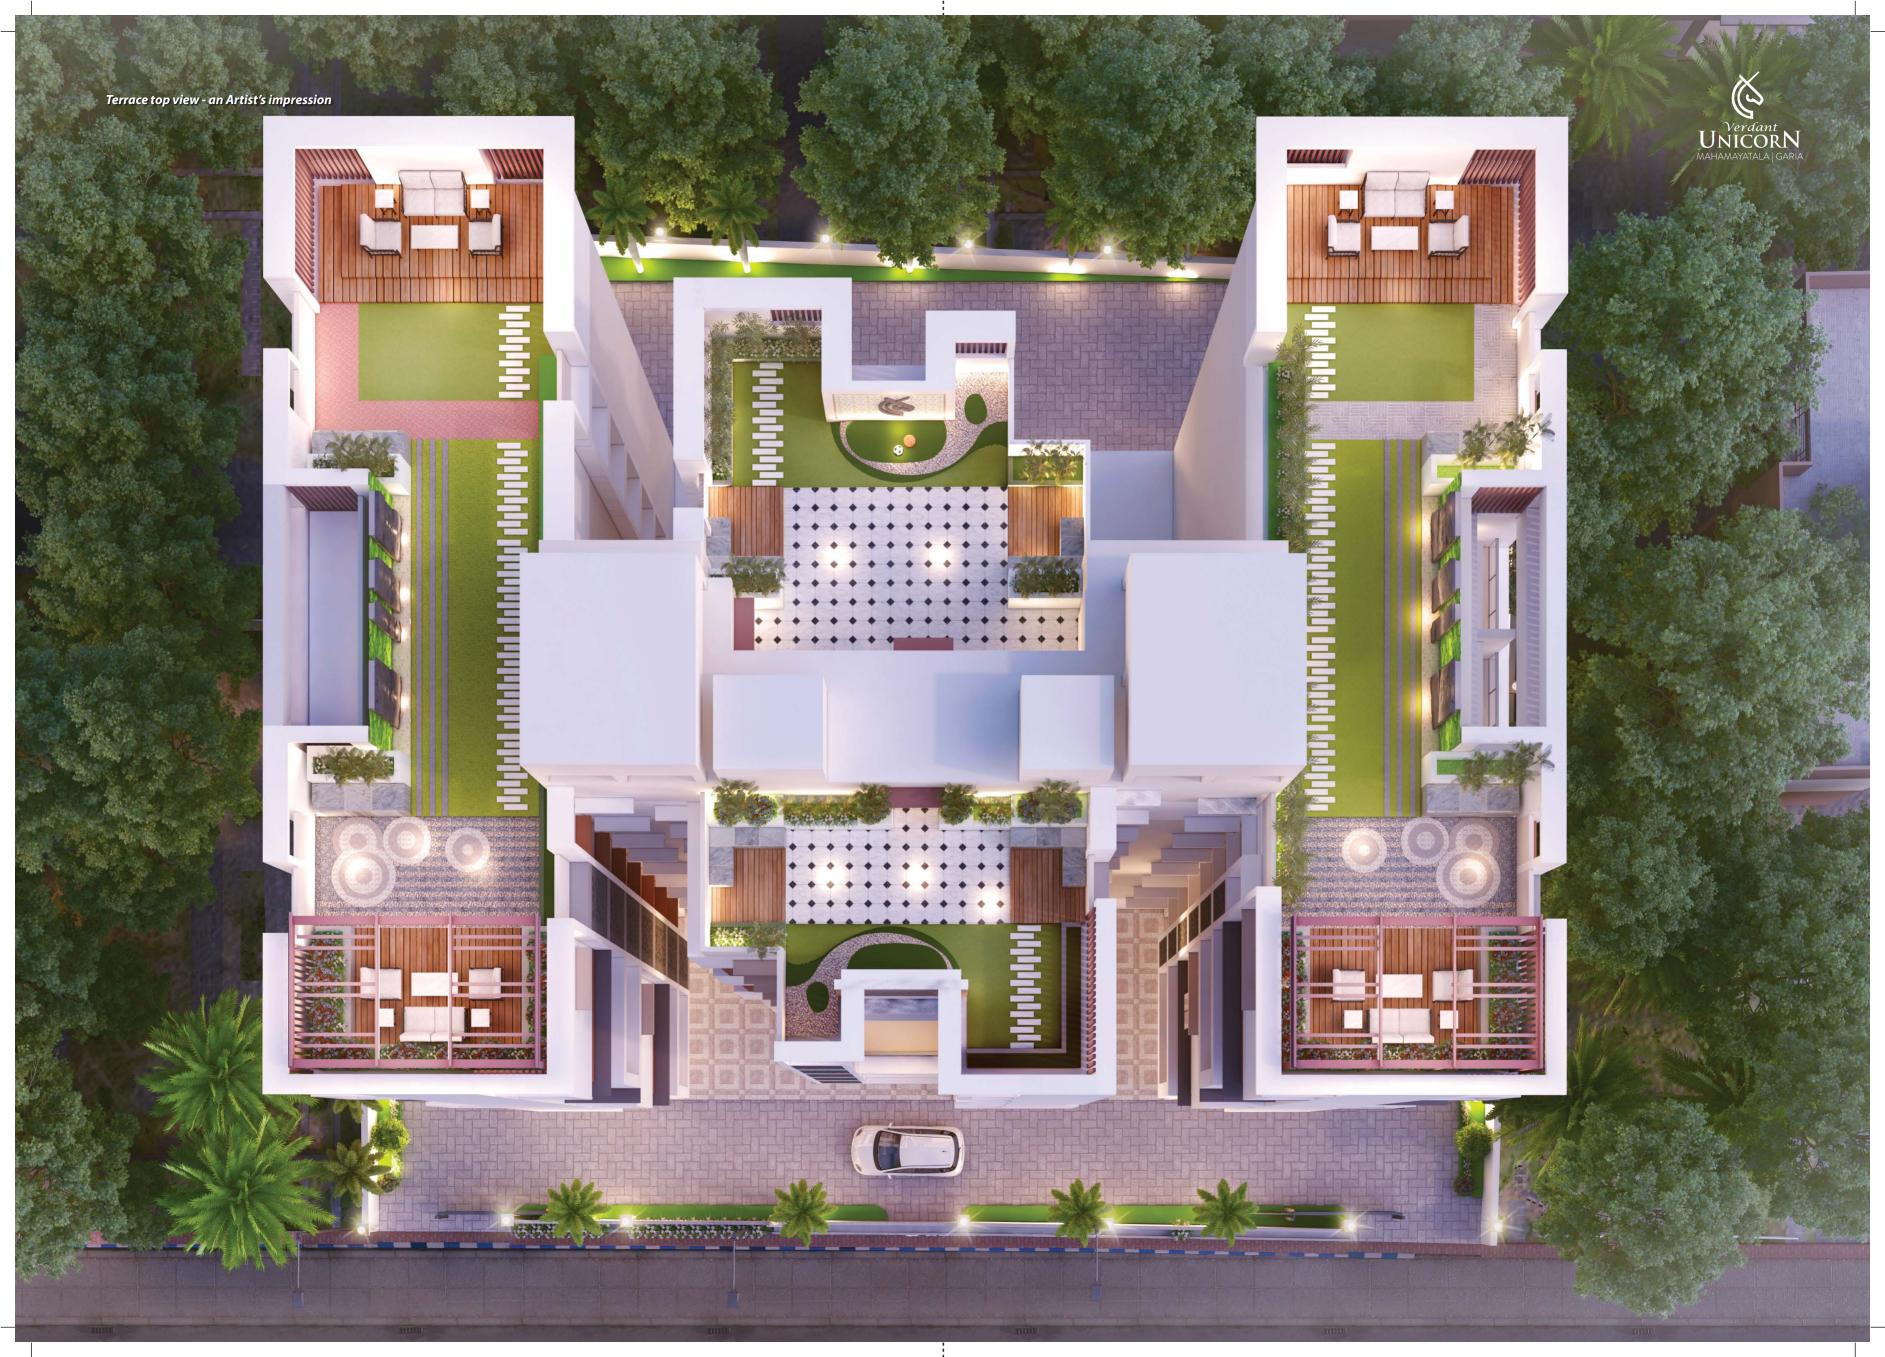

With ample natural light, unlimited ventilation, and plentiful privacy, Unicorn gives enough room for you to stretch your imagination. The project is well planned with user-friendly amenities like an elegant lobby, a terrace activity zone, a Gym, a Community Hall and so much more. With verve and vision, we are transforming a plot of land to a veritable landmark.

### **PROJECT HALLMARKS**

- G+07
- Magnificent tower
- Modern facade
- Luxurious amenities
- Entrance lobby
- Elevators
- Unmatched connectivity
- All round greenery
- Decorated rooftop with activity zones