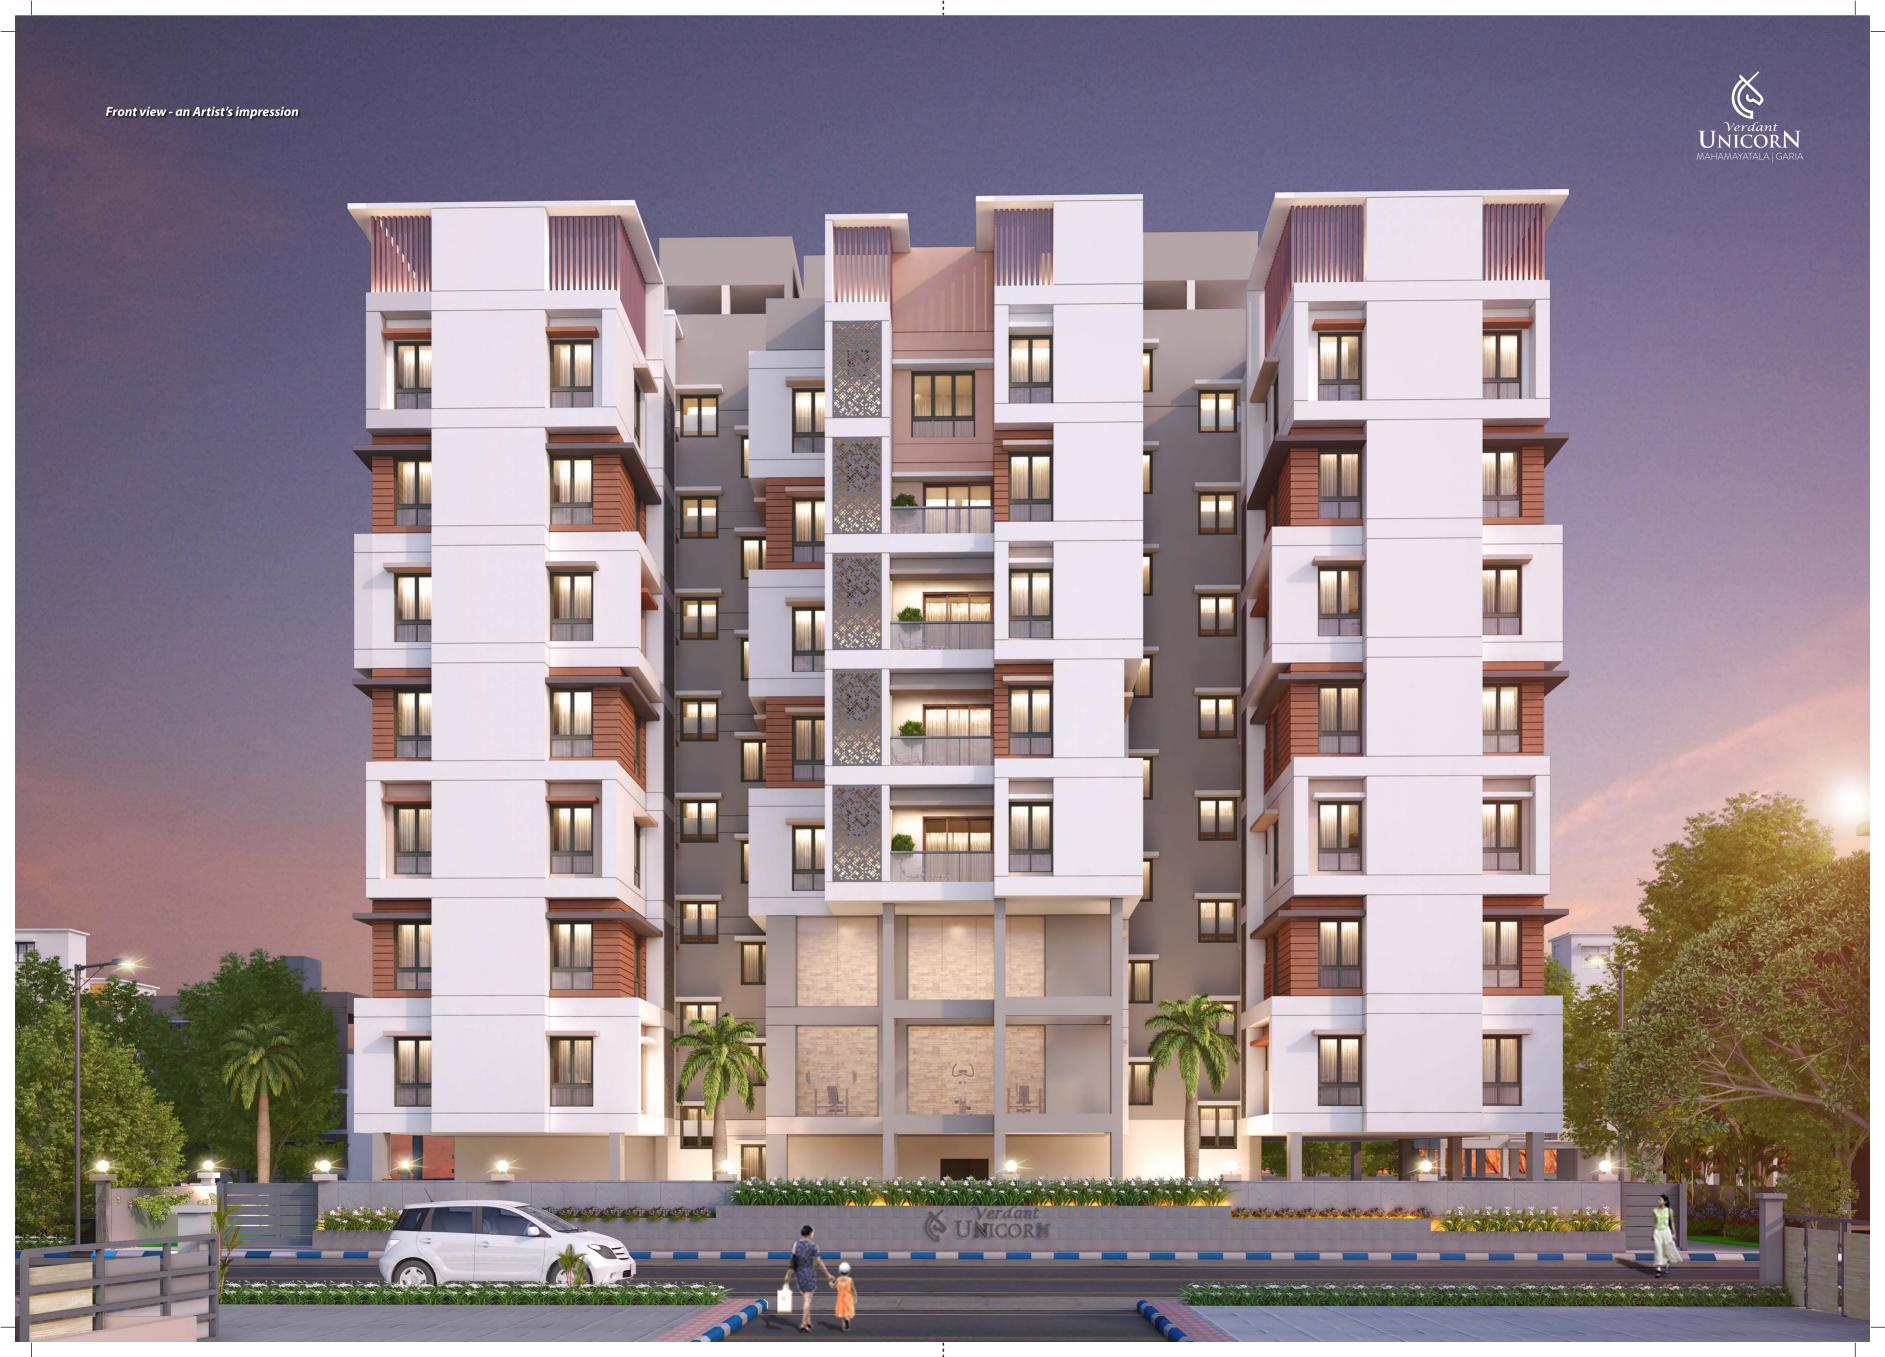

## Transforming a land to a Landmark

A towering landmark of architectural ingenuity, unconventional design, and dedicated excellence, Verdant Unicorn is a unique limited edition development of 38 spacious apartments crafted to deliver the finest that life has to offer to the choicest few. A splendid celebration of united living.

With ample natural light, unlimited ventilation, and plentiful privacy, Unicorn gives enough room for you to stretch your imagination. The project is well planned with user-friendly amenities like an elegant lobby, a terrace activity zone, a Gym, a Community Hall and so much more. With verve and vision, we are transforming a plot of land to a veritable landmark.