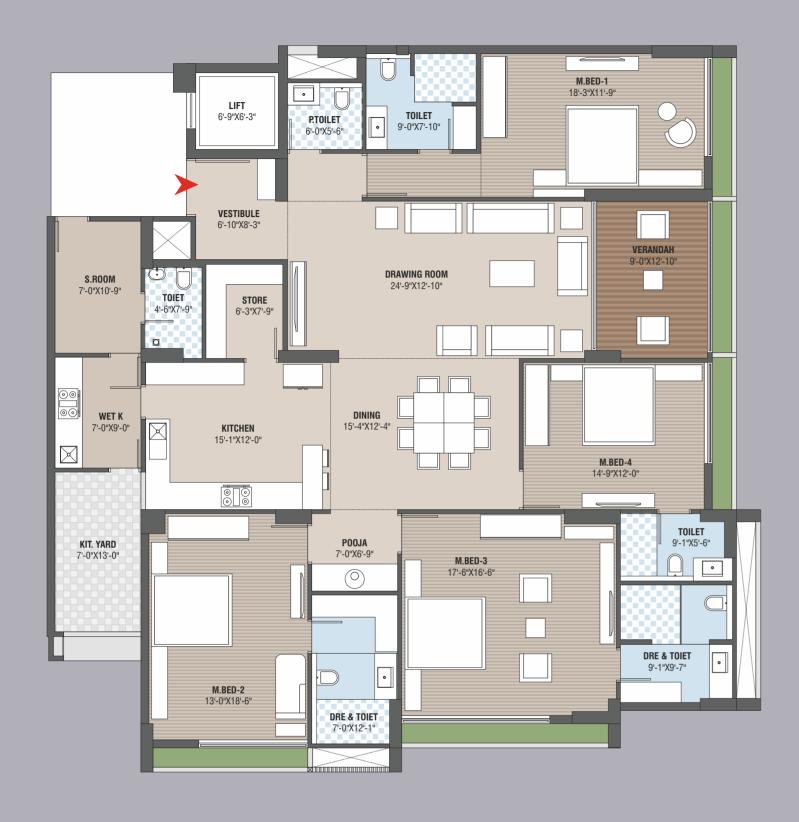

WIDEROAD

WIDEROAD

**A 102 - 902** UNIT PLAN

**A 103 - 903** UNIT PLAN

**A 104 - 904** UNIT PLAN

**B 103 - 1003** UNIT PLAN

**B 104 - 1004** UNIT PLAN

- Imported marble for Living, Dining and 2 Bedrooms.
- Wooden flooring for 2 Master Bedrooms.
- Premium vitrified tiles for flooring & cladding lintel for all bathrooms.

**Bathrooms** 

- Premium make CP & Sanitary fixtures.
- All internal Water Supply Lines in CPVC Pipes.

Kitchen

- Provision for washing machine, refrigerator, water purifier & microwave points.
- Granite platform with SS sink.

Doors & Windows

- External doors: Main door with a teak wood frame.
- External windows: Premium quality double glazed aluminium / UPVS sliding windows.