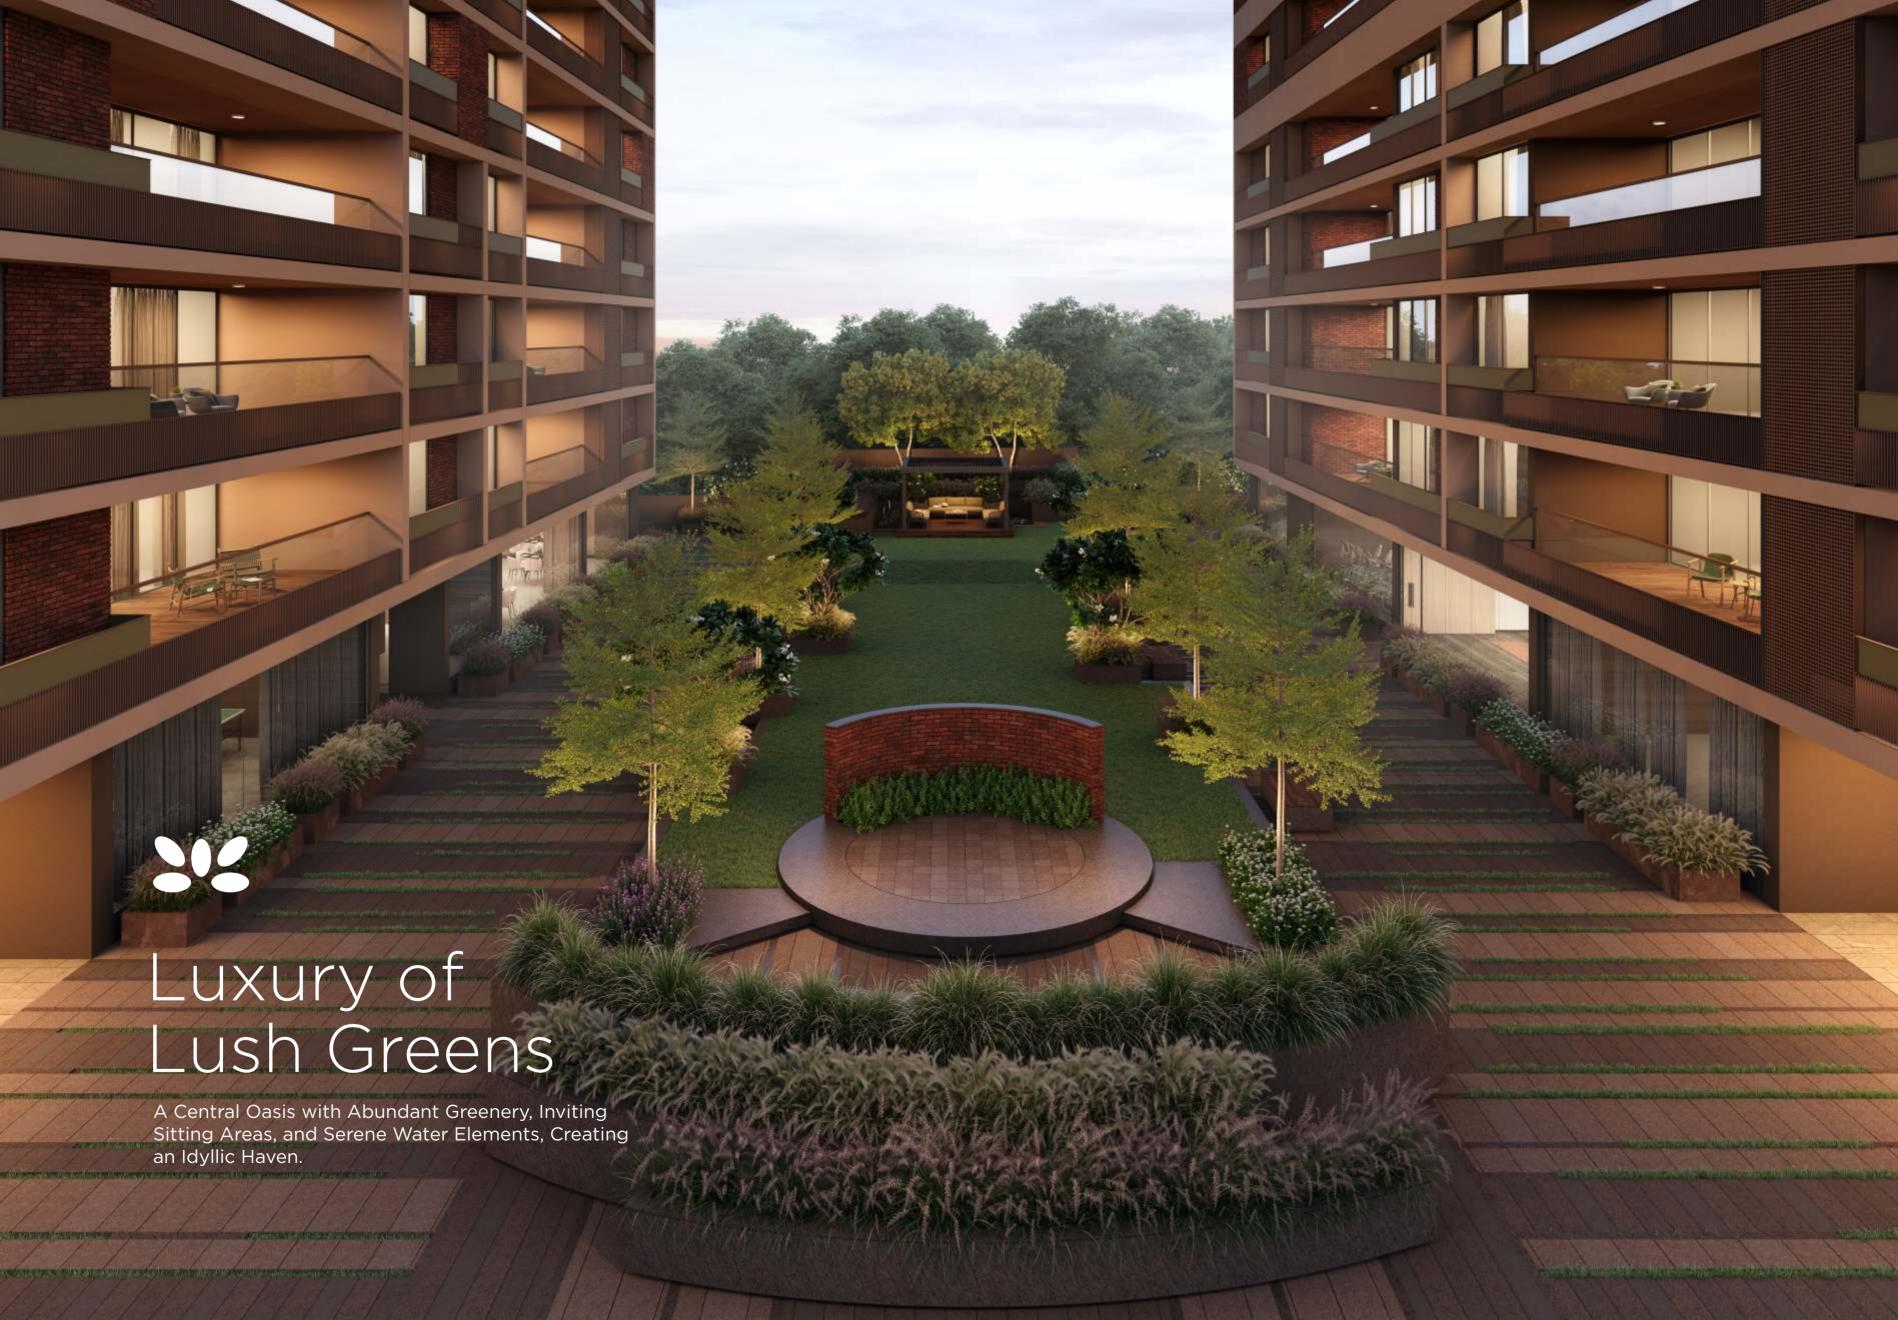

## Amenities

Jain Derasar @ Walking Distance

Central Landscape Garden

Sit-out Space

Water Body

5 Lifts Per Block

Gazebo Seating

Surrounded by Lush Greens

Amphitheater

Wide Walkway

Children Play Area

2 Levels of Basement

Drop-off Zone

24X7 Security