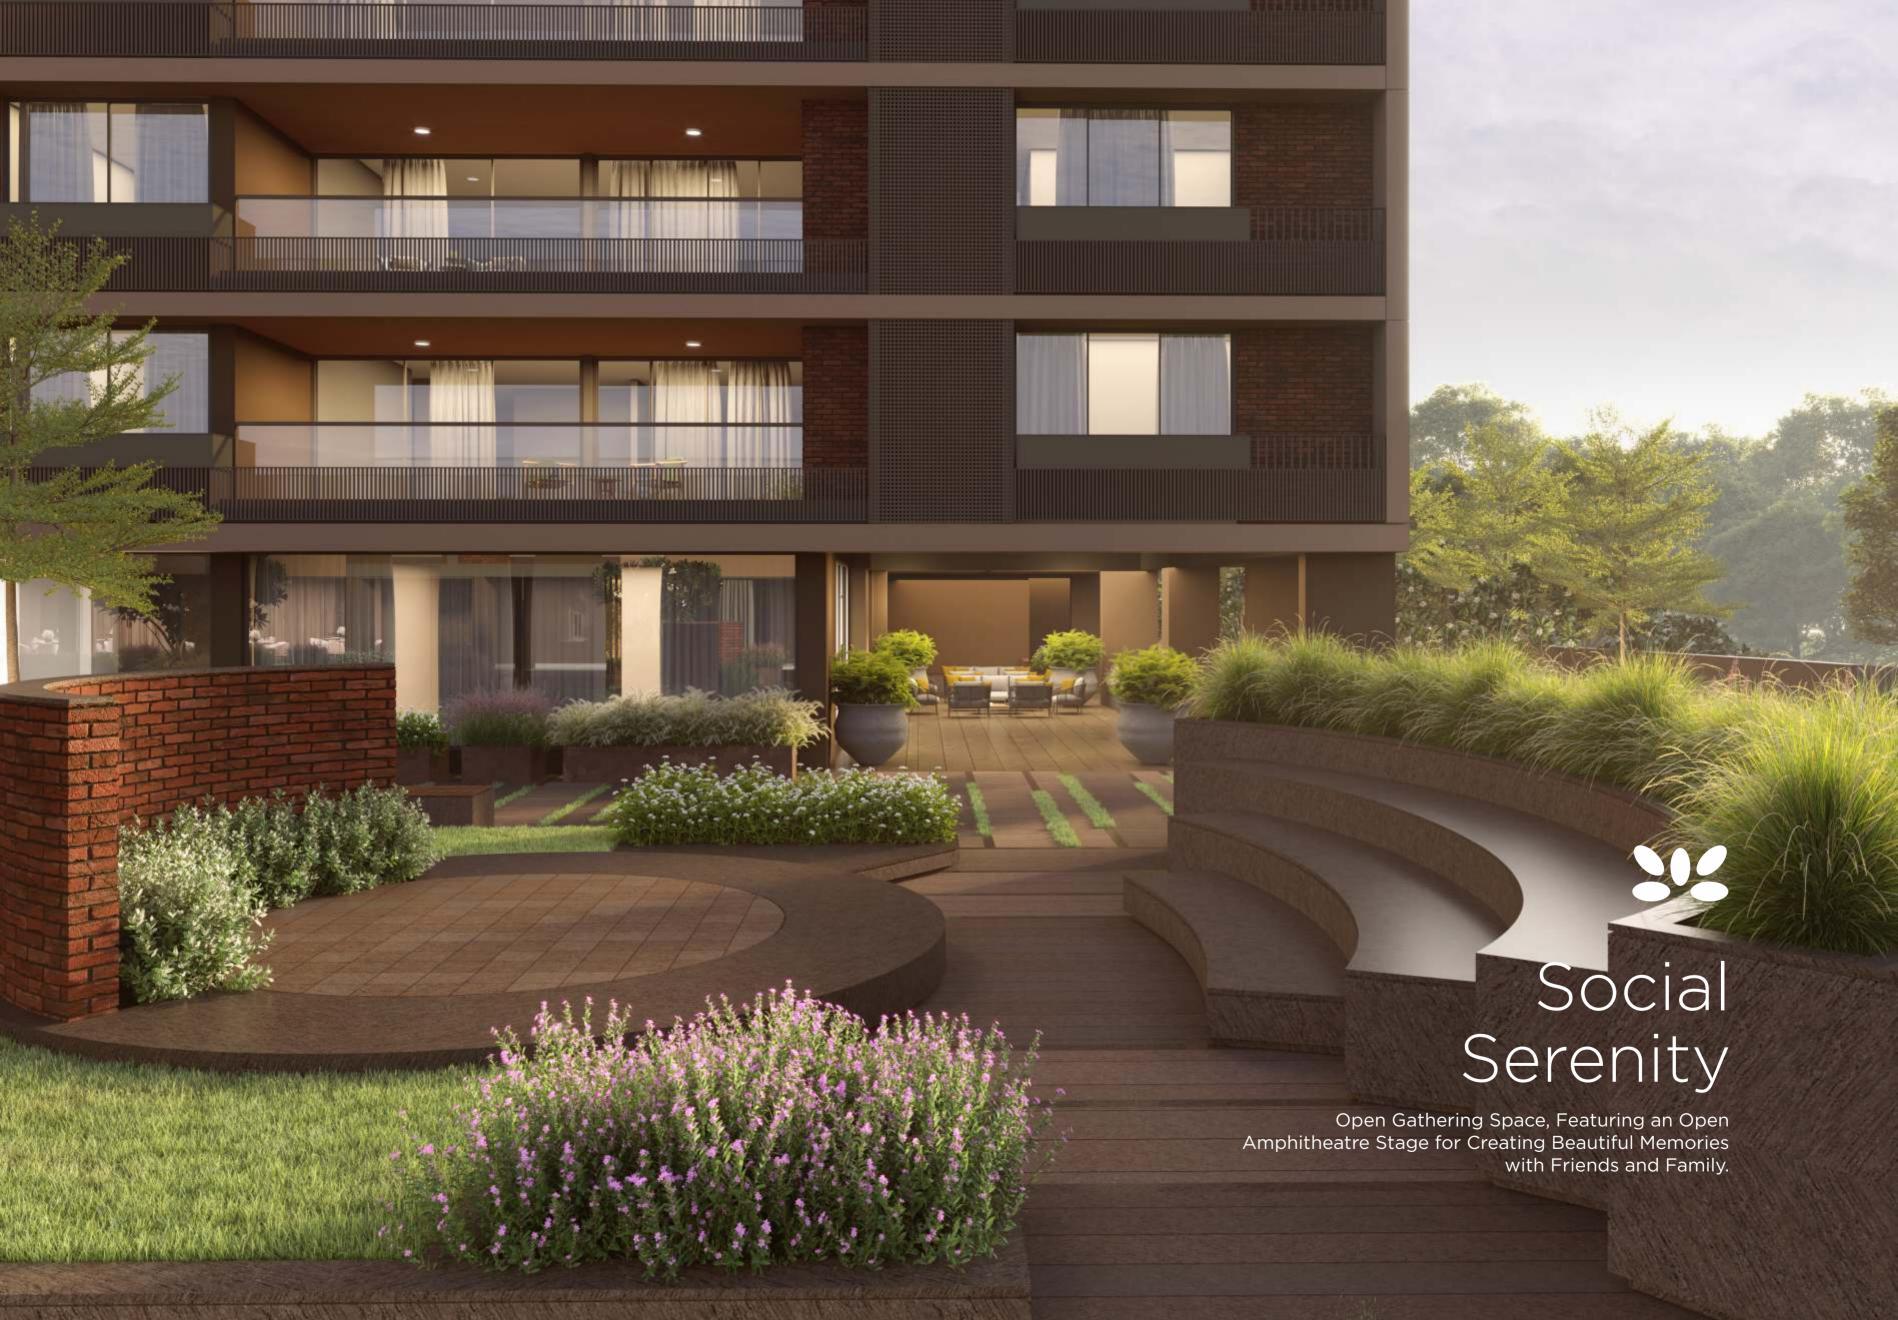

## Amenities

Jain Derasar @ Walking Distance

Central Landscape Garden

Sit-out Space

Water Body

5 Lifts Per Block

Gazebo Seating

Surrounded by Lush Greens

Amphitheater

Wide Walkway

Children Play Area

2 Levels of Basement

Drop-off Zone

24X7 Security