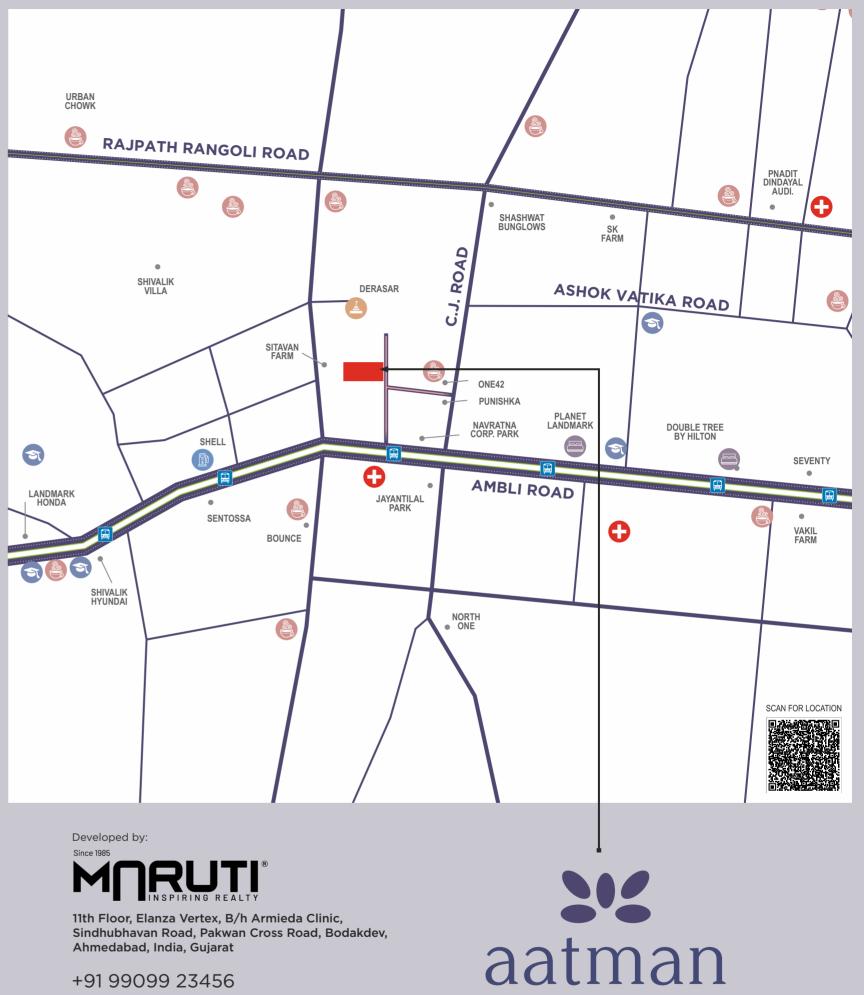

Architect:

APURVA AMIN ARCHITECTS

Off Iscon Ambli road, Bh. Navratna Corp. park,

Nr. Rajyash Richmond, Ahmedabad.

RERA No.: PR/GJ/AHMEDABAD/AHMEDABAD CITY/AUDA/RAA12710/161123

guirera.guiarat.gov.in

NOTE: BROCHURE ISN'T A LEGAL DOCUMENT. | BY REFERRING THIS BROCHURE, NO CLAIM OR OBJECTION CAN BE RAISED BY A CUSTOMER. | THE PHOTOGRAPHS & ARTIST IMPRESSION ARE FOR REFERENCE ONLY.