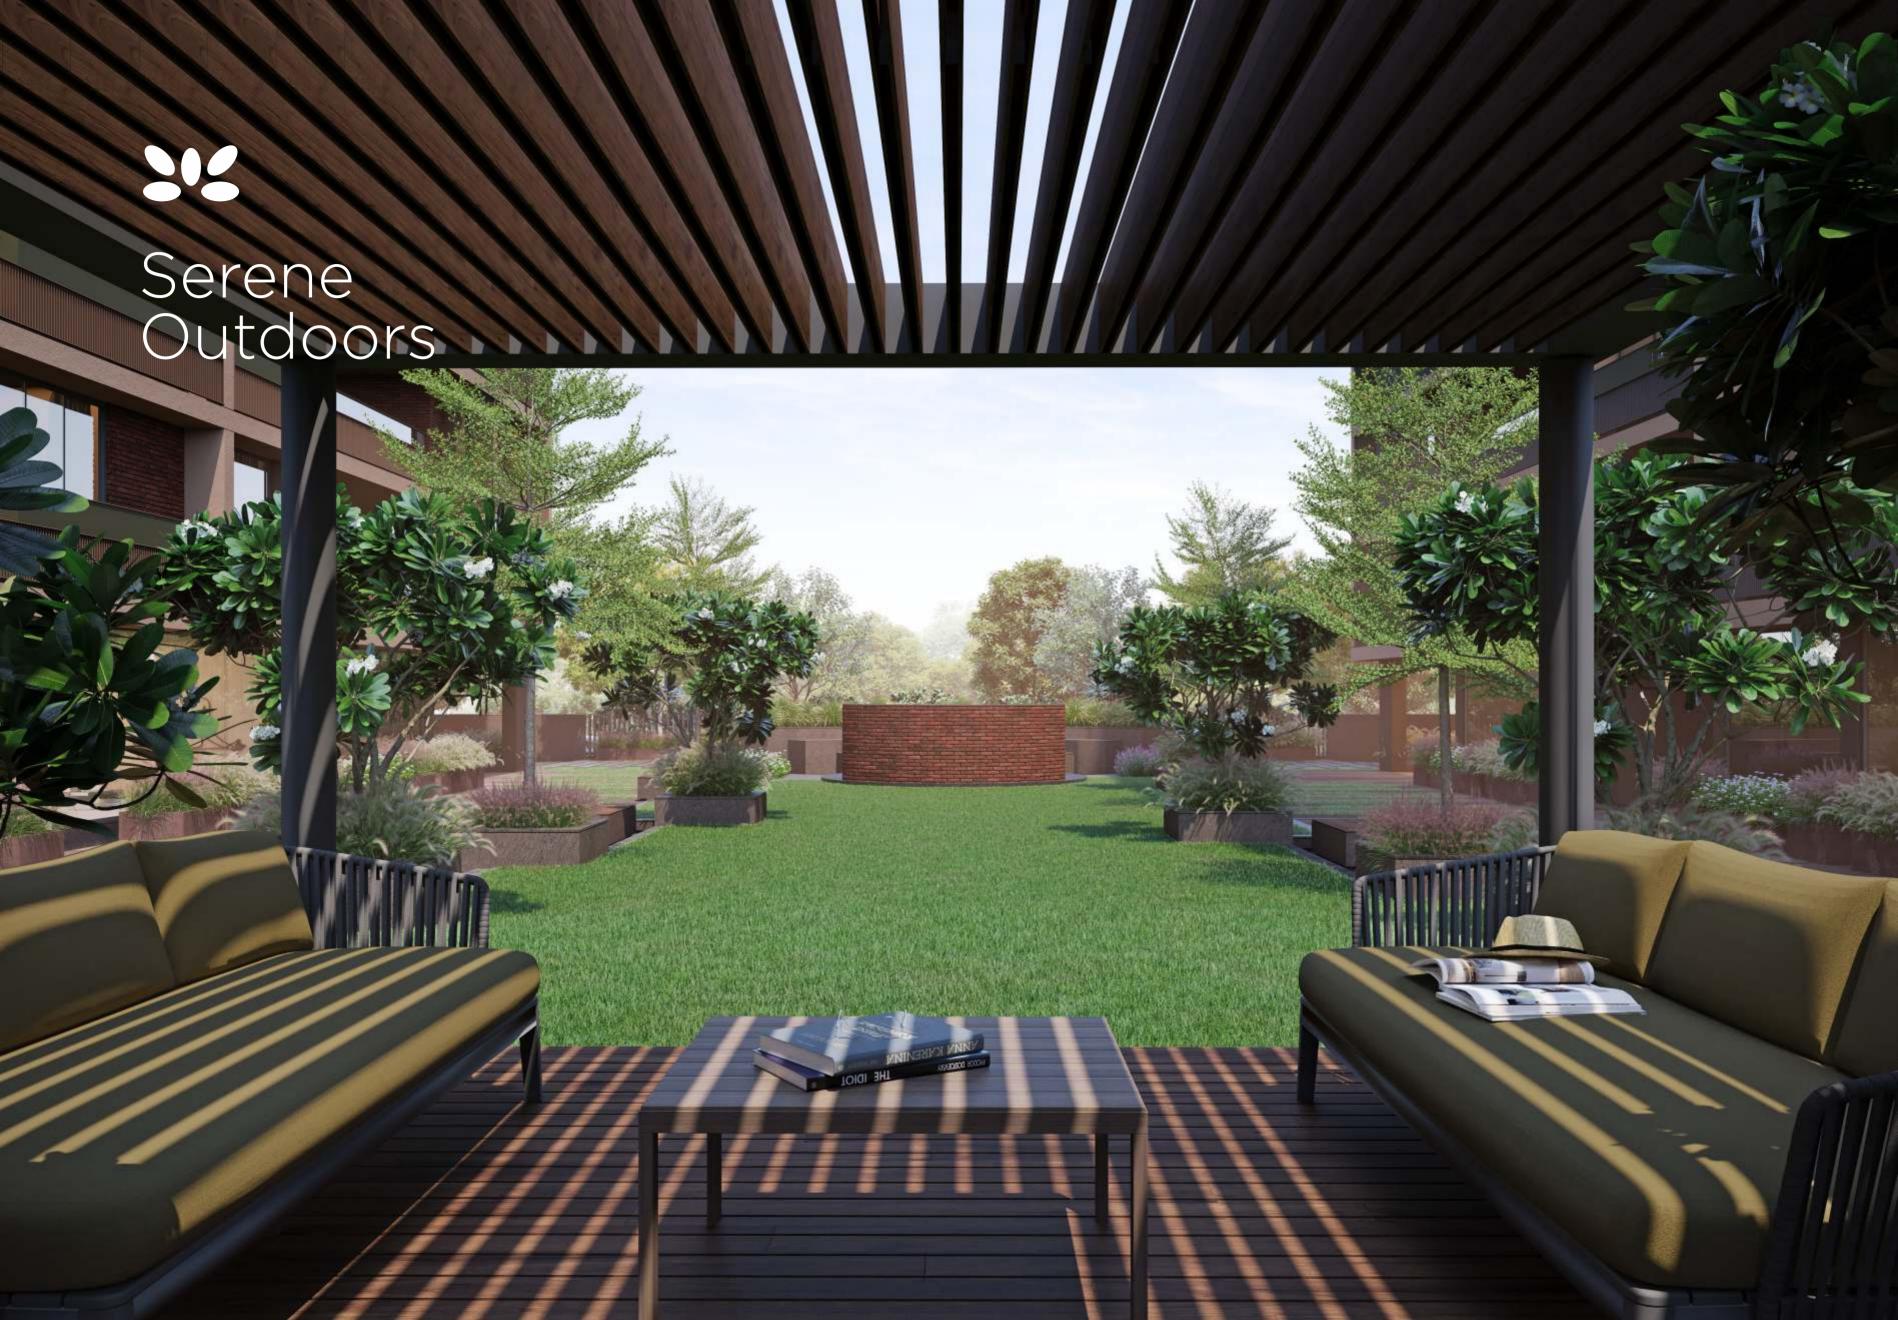

## Amenities

Jain Derasar @ Walking Distance

Central Landscape Garden

Sit-out Space

Water Body

5 Lifts Per Block

Gazebo Seating

Surrounded by Lush Greens

Amphitheater

Wide Walkway

Children Play Area

2 Levels of Basement

Drop-off Zone

24X7 Security