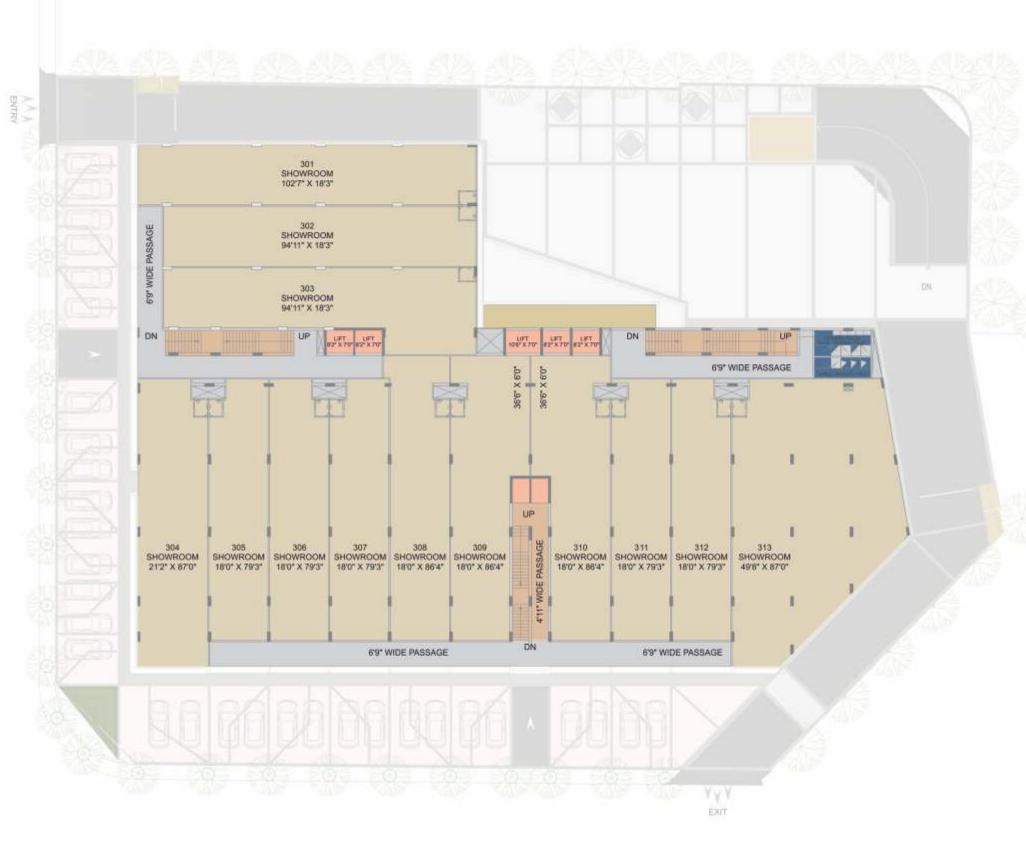

S.G. HIGHWAY

**GROUND FLOOR PLAN** 

S.G. HIGHWAY

S.G. HIGHWAY

S.G. HIGHWAY

S.G. HIGHWAY

FOURTH FLOOR PLAN

S.G. HIGHWAY

### **SHOWROOMS**

- 13 Premium Showrooms on Ground Floor Floor Height: 14'6" ft
- 13 Exclusive Showrooms on First Floor Floor Height: 14'6" ft
- 13 Exclusive Showroom on Second Floor Floor Height: 13'0" ft
- 13 Exclusive Showroom on Third Floor Floor Height: 13'0" ft