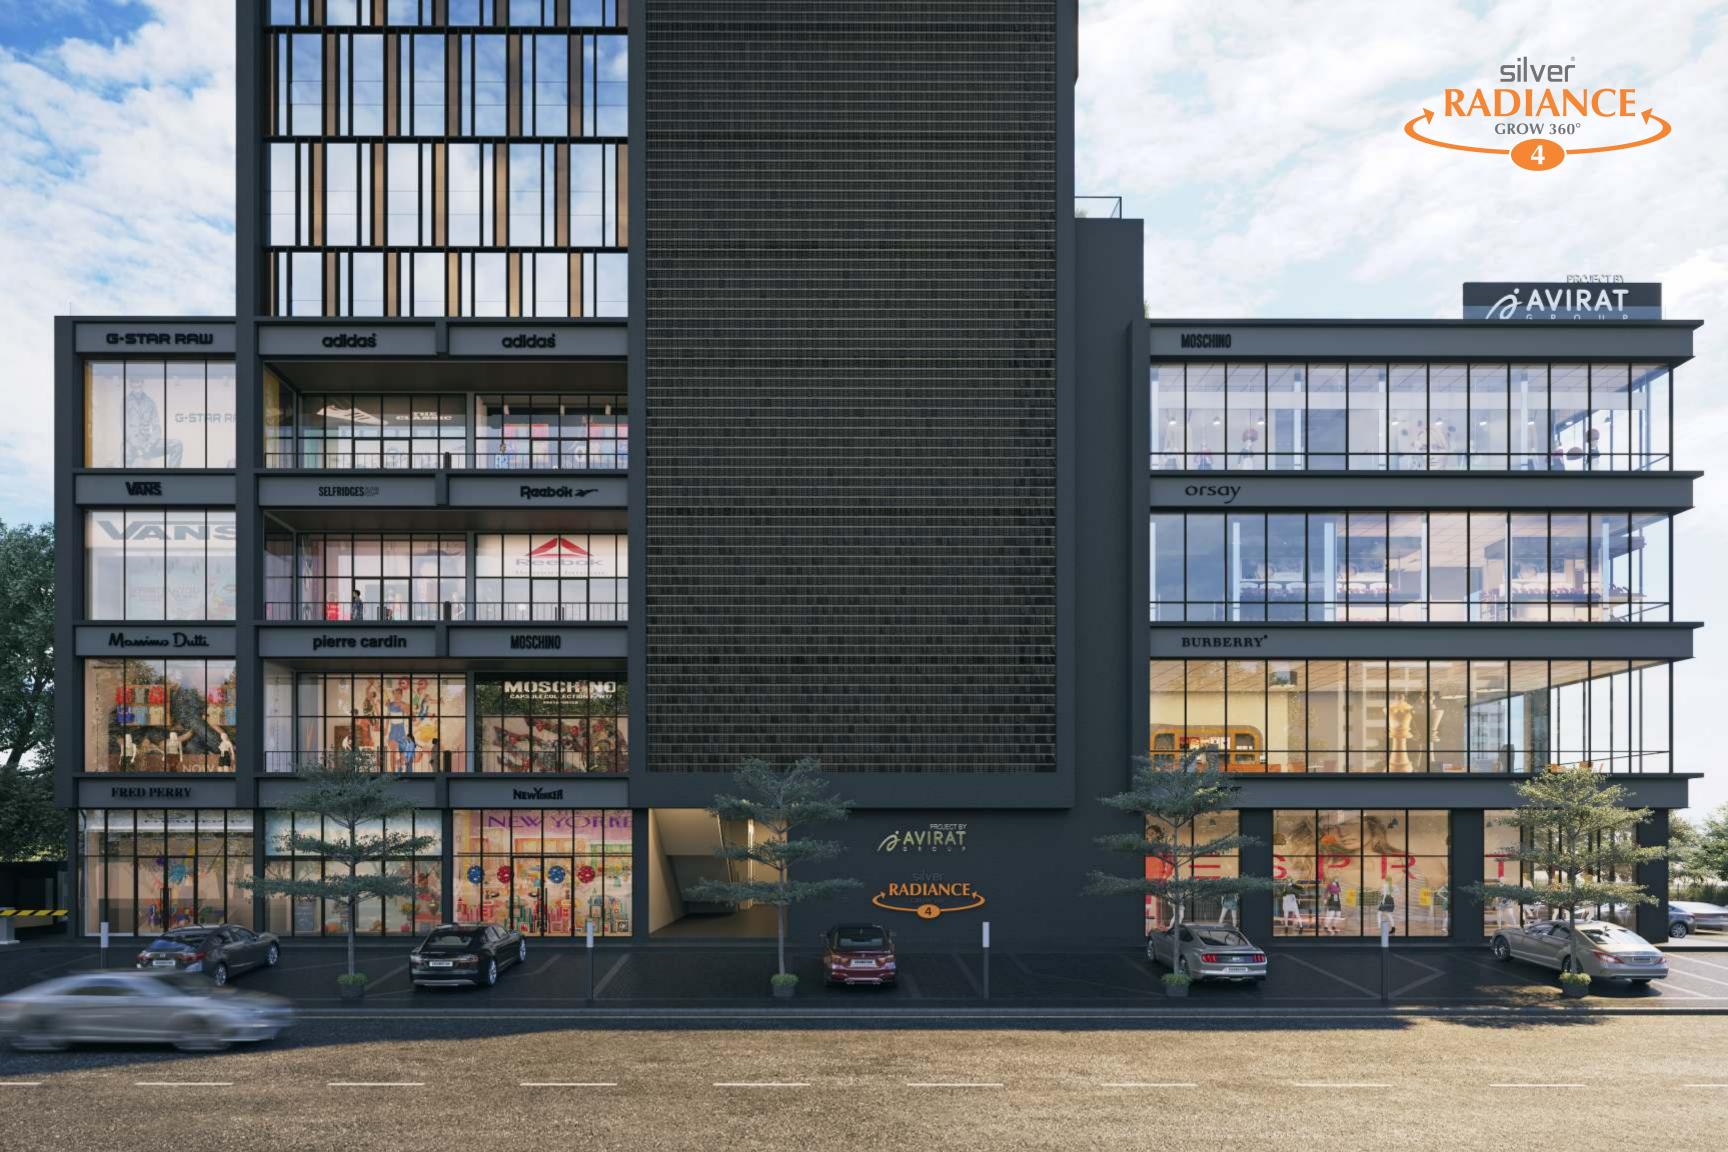

### **SHOWROOMS**

- 13 Premium Showrooms on Ground Floor Floor Height: 14'6" ft
- 13 Exclusive Showrooms on First Floor Floor Height: 14'6" ft
- 13 Exclusive Showroom on Second Floor Floor Height: 13'0" ft
- 13 Exclusive Showroom on Third Floor Floor Height: 13'0" ft