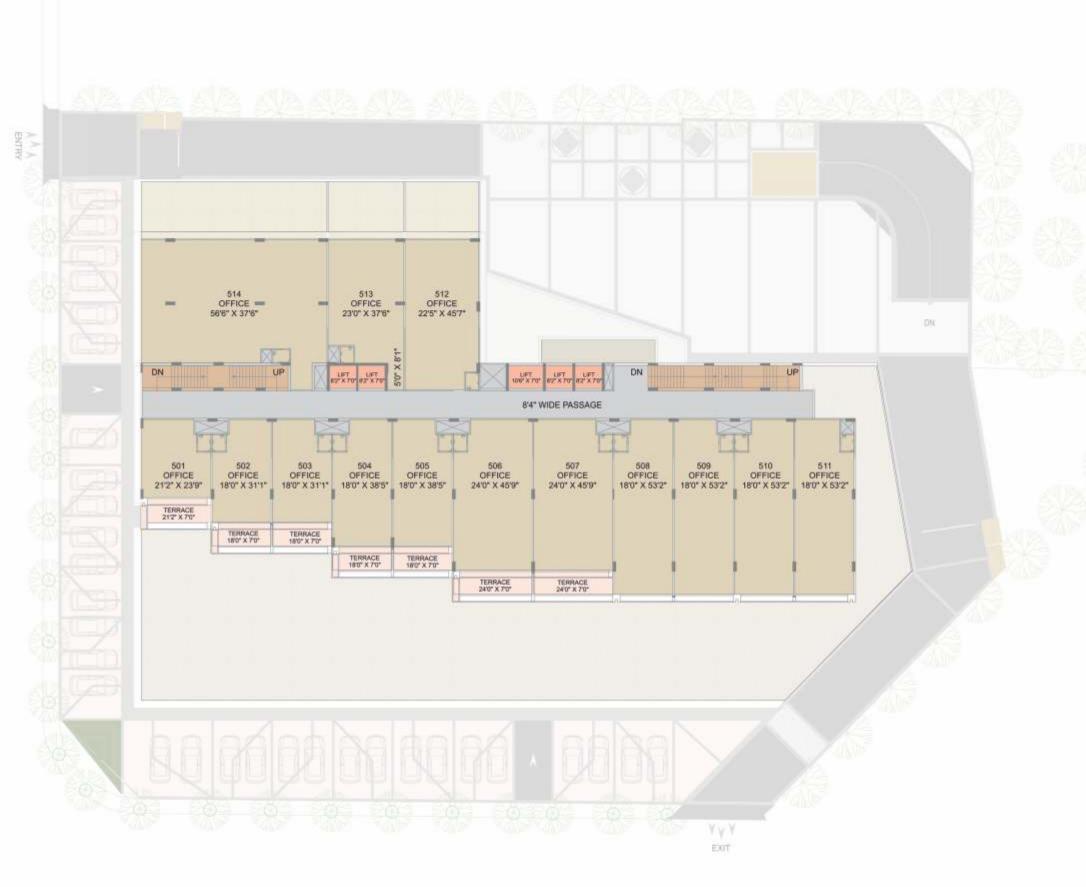

#### 5th Floor

- 7 Exclusive Office with Terrace Garden
- 7 Exclusive Office Floor Height :10.2 ft