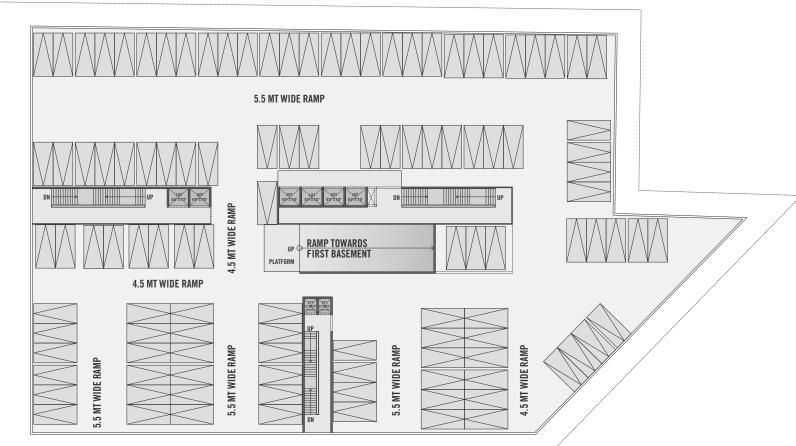

# PROJECT SPECIFICATION

- Round the clock security surveillance system
- professionally property management team
- Optical fiber network building
- 7 High-Speed Elevator system of MNC Brand.
- DG back up for common utility & area
- Double basement with mechanized car parking system
- Convenient provision for outdoor AC units
- Vitrified tiles in flooring. Glazed tiles in toilets
- RCC frame structure with Seismic Zone ||| Compliance.