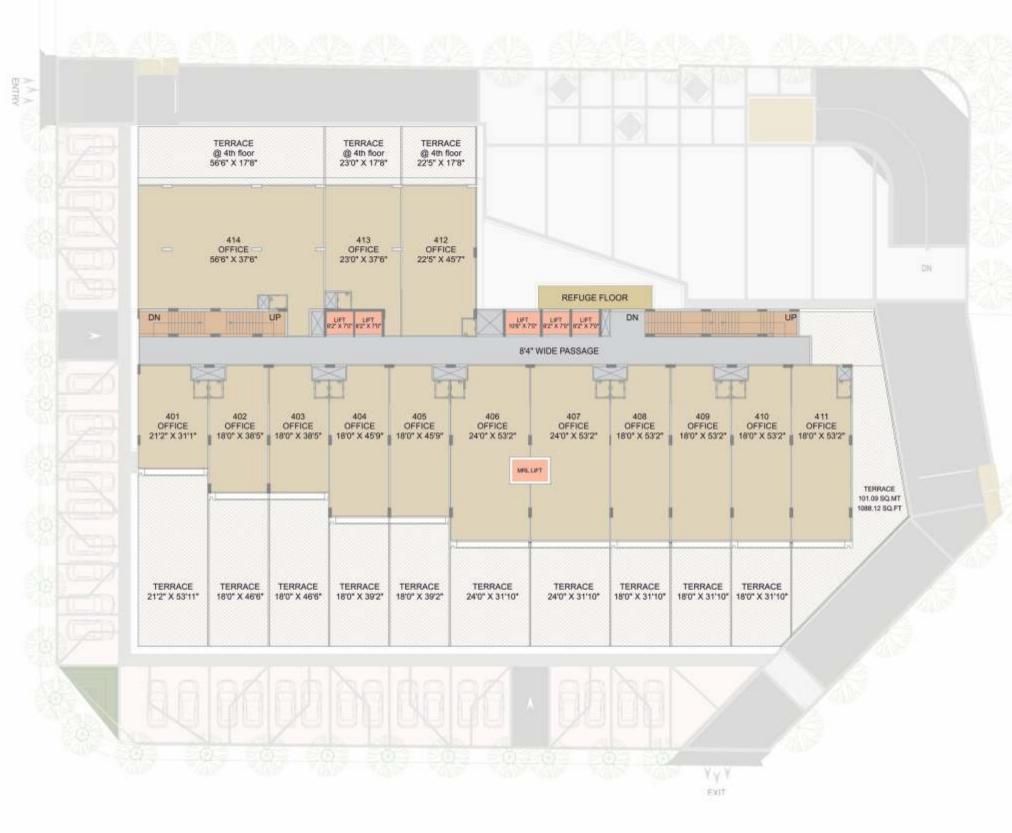

#### 4th floor

• 14 Exclusive Office with Terrace Garden Floor Height: 13'0" ft