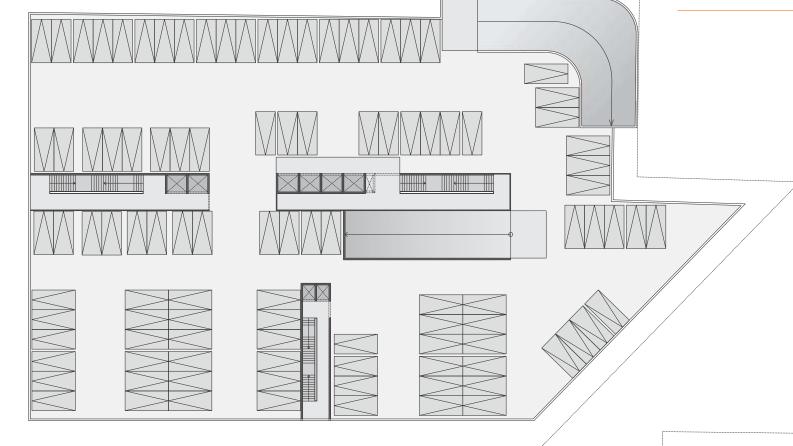

S.G. HIGHWAY



**GROUND FLOOR PLAN** 



S.G. HIGHWAY





S.G. HIGHWAY





S.G. HIGHWAY





S.G. HIGHWAY



FOURTH FLOOR PLAN



S.G. HIGHWAY





S.G. HIGHWAY





S.G. HIGHWAY



SEVENTH FLOOR PLAN



S.G. HIGHWAY





S.G. HIGHWAY





S.G. HIGHWAY





S.G. HIGHWAY



**ELEVENTH FLOOR PLAN** 



S.G. HIGHWAY



TERRACE FLOOR PLAN







**SECOND BASEMENT** 





# **PROJECT DETAILS**

## **NATURE OF PROJECT**

**High Street Commercial Tower** 

# **LOCATION**

S.G. Highway, Gota, Ahmedabad

### **SHOWROOMS**

- 13 Premium Showrooms on Ground Floor Floor Height: 14'6" ft
- 13 Exclusive Showrooms on First Floor Floor Height: 14'6" ft
- 13 Exclusive Showroom on Second Floor Floor Height: 13'0" ft
- 13 Exclusive Showroom on Third Floor Floor Height: 13'0" ft

# **OFFICE**

#### 4th floor

• 14 Exclusive Office with Terrace Garden Floor Height: 13'0" ft

#### 5th Floor

- 7 Exclusive Office with Terrace Garden
- 7 Exclusive Office Floor Height :10.2 ft

#### 6th Floor

- 8 Exclusive Office with Terrace Garden
- 6 Exclusive Office Floor Height :10.2 ft

#### 7th Floor

- 8 Exclusive Office with Terrace Garden
- 6 Exclusive