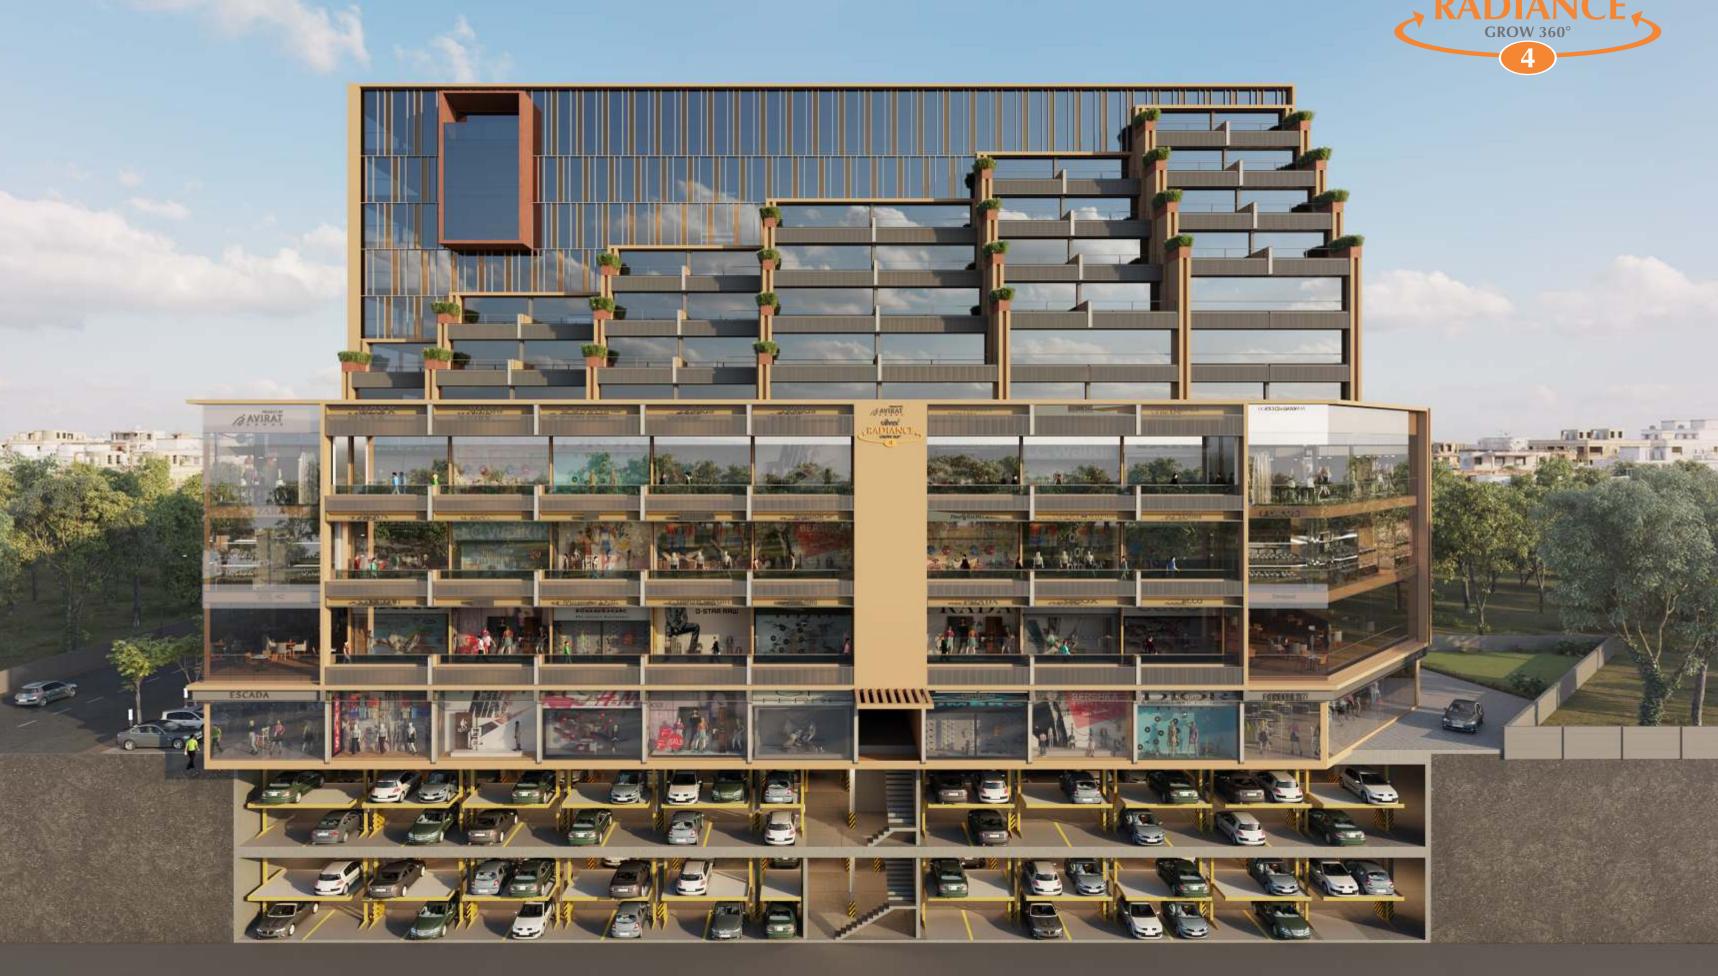

## **NATURE OF PROJECT**

**High Street Commercial Tower** 

### **SHOWROOMS**

- 13 Premium Showrooms on Ground Floor Floor Height: 14'6" ft
- 13 Exclusive Showrooms on First Floor Floor Height: 14'6" ft
- 13 Exclusive Showroom on Second Floor Floor Height: 13'0" ft
- 13 Exclusive Showroom on Third Floor Floor Height: 13'0" ft

# **OFFICE**

#### 4th floor

• 14 Exclusive Office with Terrace Garden Floor Height: 13'0" ft

#### 5th Floor

- 7 Exclusive Office with Terrace Garden
- 7 Exclusive Office Floor Height :10.2 ft

#### 6th Floor

- 8 Exclusive Office with Terrace Garden
- 6 Exclusive Office Floor Height :10.2 ft

#### 7th Floor

- 8 Exclusive Office with Terrace Garden
- 6 Exclusive Office Floor Height :10.2 ft

#### 8th Floor

- 6 Exclusive Office with Terrace Garden
- 8 Exclusive Office Floor Height :10.2 ft

#### 9th Floor

- 4 Exclusive Office with Terrace Garden
- 10 Exclusive Office Floor Height: 10.2 ft

#### 10th Floor

- 3 Exclusive Office with Terrace Garden
- 11 Exclusive Office Floor Height :10.2 ft

#### 11th Floor

- 2 Exclusive Office with Terrace Garden
- 12 Exclusive Office Floor Height :10.2 ft

# PROJECT SPECIFICATION

- Round the clock security surveillance system
- professionally property management team
- Optical fiber network building
- 7 High-Speed Elevator system of MNC Brand.
- DG back up for common utility & area
- Double basement with mechanized car parking system
- Convenient provision for outdoor AC units
- Vitrified tiles in flooring. Glazed tiles in toilets
- RCC frame structure with Seismic Zone ||| Compliance.