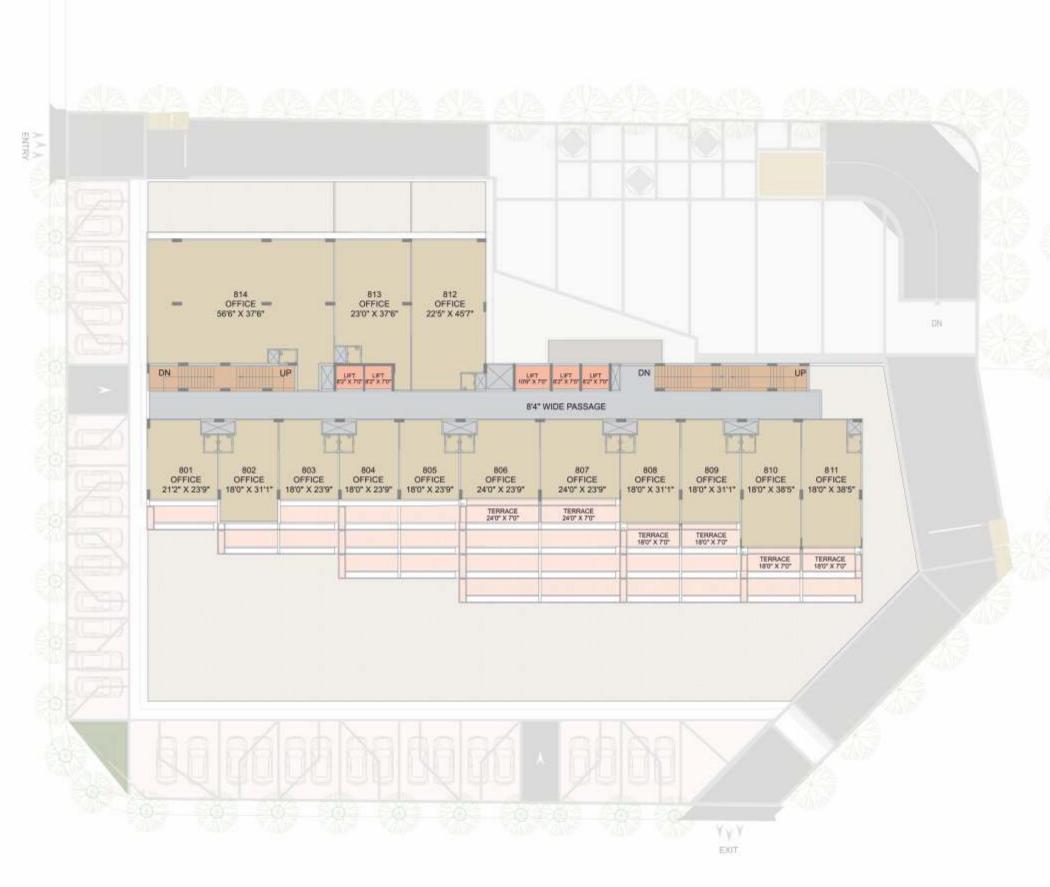

#### 8th Floor

- 6 Exclusive Office with Terrace Garden
- 8 Exclusive Office Floor Height :10.2 ft