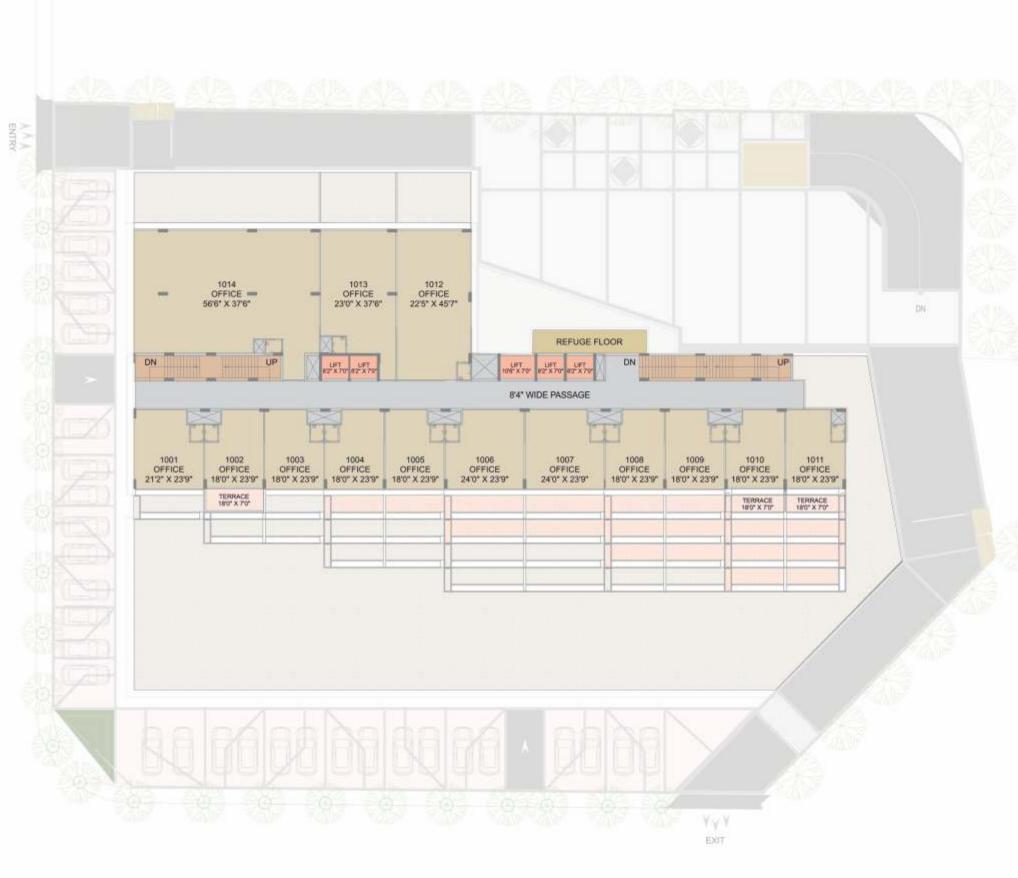

#### 10th Floor

- 3 Exclusive Office with Terrace Garden
- 11 Exclusive Office Floor Height :10.2 ft