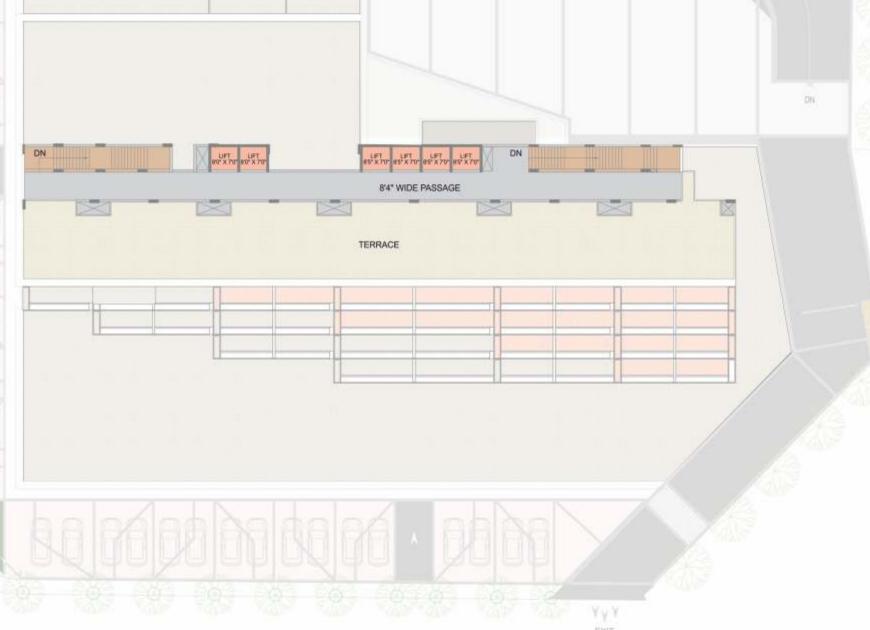

S.G. HIGHWAY



**GROUND FLOOR PLAN** 



S.G. HIGHWAY





S.G. HIGHWAY





S.G. HIGHWAY





S.G. HIGHWAY



FOURTH FLOOR PLAN



S.G. HIGHWAY





S.G. HIGHWAY





S.G. HIGHWAY



SEVENTH FLOOR PLAN



S.G. HIGHWAY





S.G. HIGHWAY





S.G. HIGHWAY





S.G. HIGHWAY



**ELEVENTH FLOOR PLAN** 



S.G. HIGHWAY



TERRACE FLOOR PLAN







**SECOND BASEMENT** 





# **PROJECT DETAILS**

## **NATURE OF PROJECT**

**High Street Commercial Tower** 

# **LOCATION**

S.G. Highway, Gota, Ahmedabad

### **SHOWROOMS**

- 13 Premium Showrooms on Ground Floor Floor Height: 14'6" ft
- 13 Exclusive Showrooms on First Floor Floor Height: 14'6" ft
- 13 Exclusive Showroom on Second Floor Floor Height: 13'0" ft
- 13 Exclusive Showroom on Third Floor Floor Height: 13'0" ft

# **OFFICE**

#### 4th floor

• 14 Exclusive Office with Terrace Garden Floor Height: 13'0" ft

#### 5th Floor

- 7 Exclusive Office with Terrace Garden
- 7 Exclusive Office Floor Height :10.2 ft

#### 6th Floor

- 8 Exclusive Office with Terrace Garden
- 6 Exclusive Office Floor Height :10.2 ft

#### 7th Floor

- 8 Exclusive O