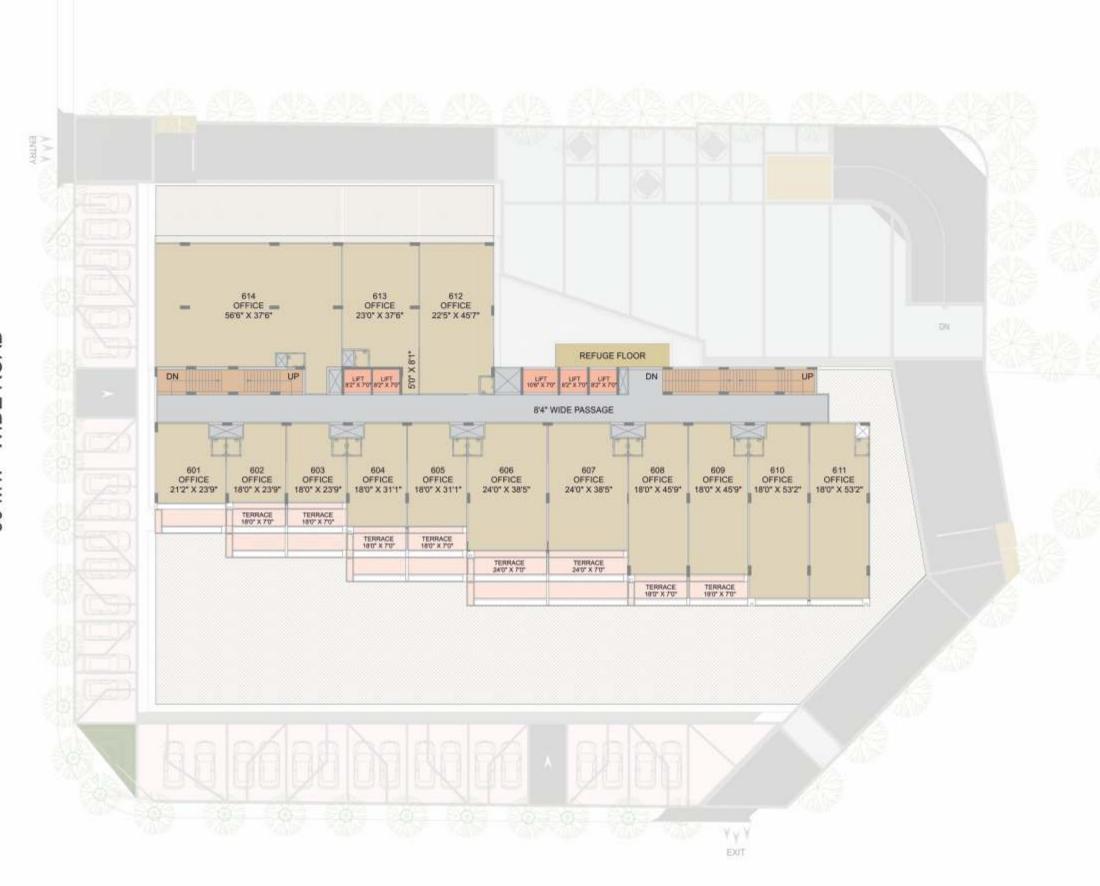

#### 6th Floor

- 8 Exclusive Office with Terrace Garden
- 6 Exclusive Office Floor Height :10.2 ft