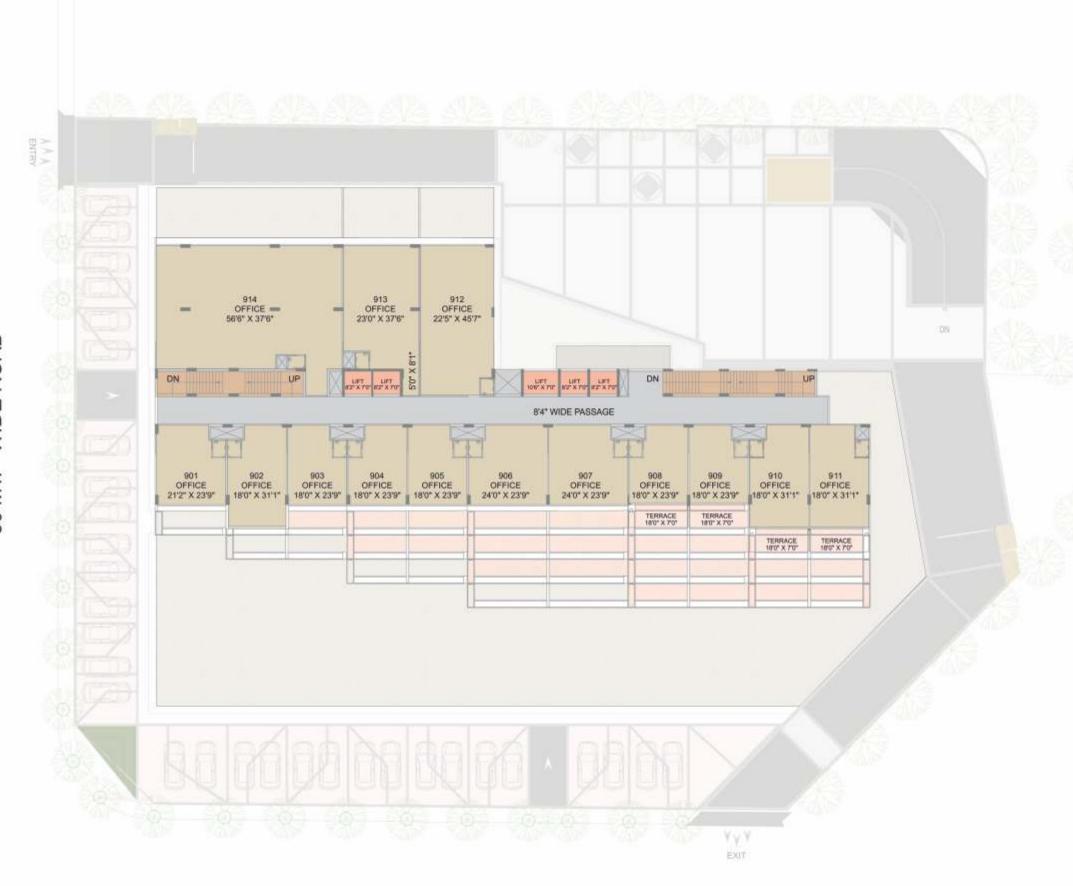

#### 8th Floor

- 6 Exclusive Office with Terrace Garden
- 8 Exclusive Office Floor Height :10.2 ft