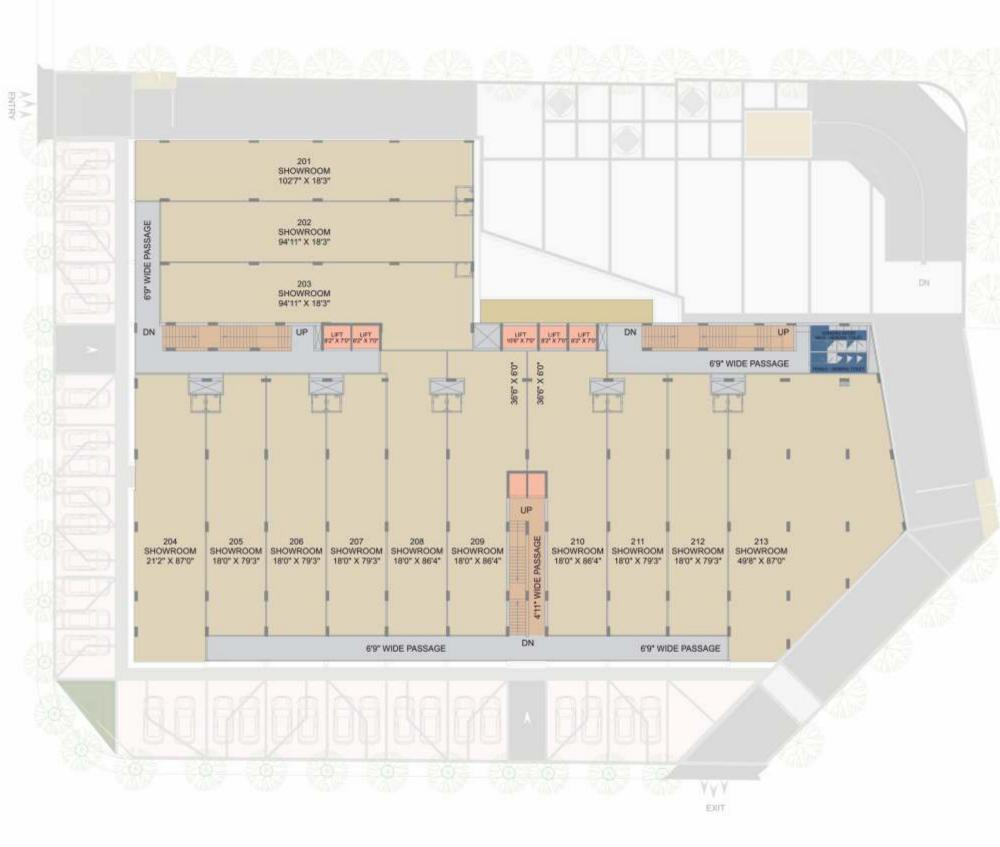

S.G. HIGHWAY

**GROUND FLOOR PLAN** 

S.G. HIGHWAY

S.G. HIGHWAY

S.G. HIGHWAY

S.G. HIGHWAY

FOURTH FLOOR PLAN

S.G. HIGHWAY

### **SHOWROOMS**

- 13 Premium Showrooms on Ground Floor Floor Height: 14'6" ft
- 13 Exclusive Showrooms on First Floor Floor Height: 14'6" ft
- 13 Exclusive Showroom on Second Floor Floor Height: 13'0" ft
- 13 Exclusive Showroom on Third Floor Floor Height: 13'0" ft