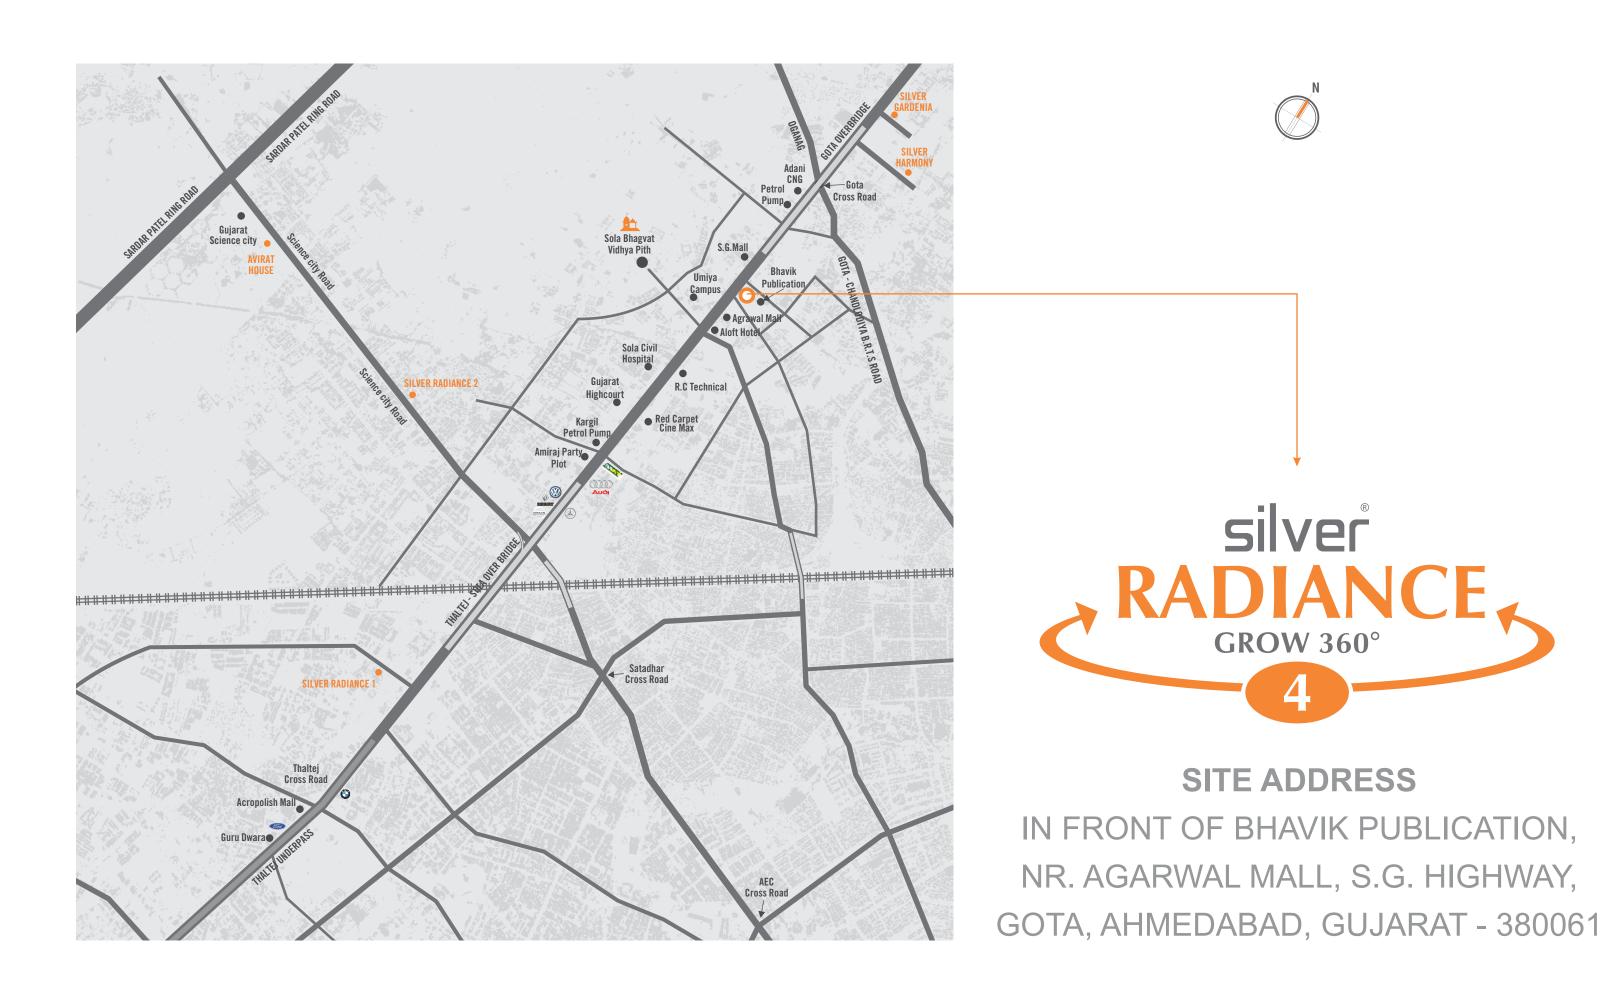

# **LOCATION**

S.G. Highway, Gota, Ahmedabad

## **AVIRAT PAVILIUS PROJECT**

Site: Silver Radiance 4, Front of Bhavik Publication, S.G. Highway, Gota, Ahmedabad - 380061.

Office: Avirat House, Nr. Science City, Sola, Ahmedabad - 380060.

Mobile: +91 99250 13951 • +91 95580 13951