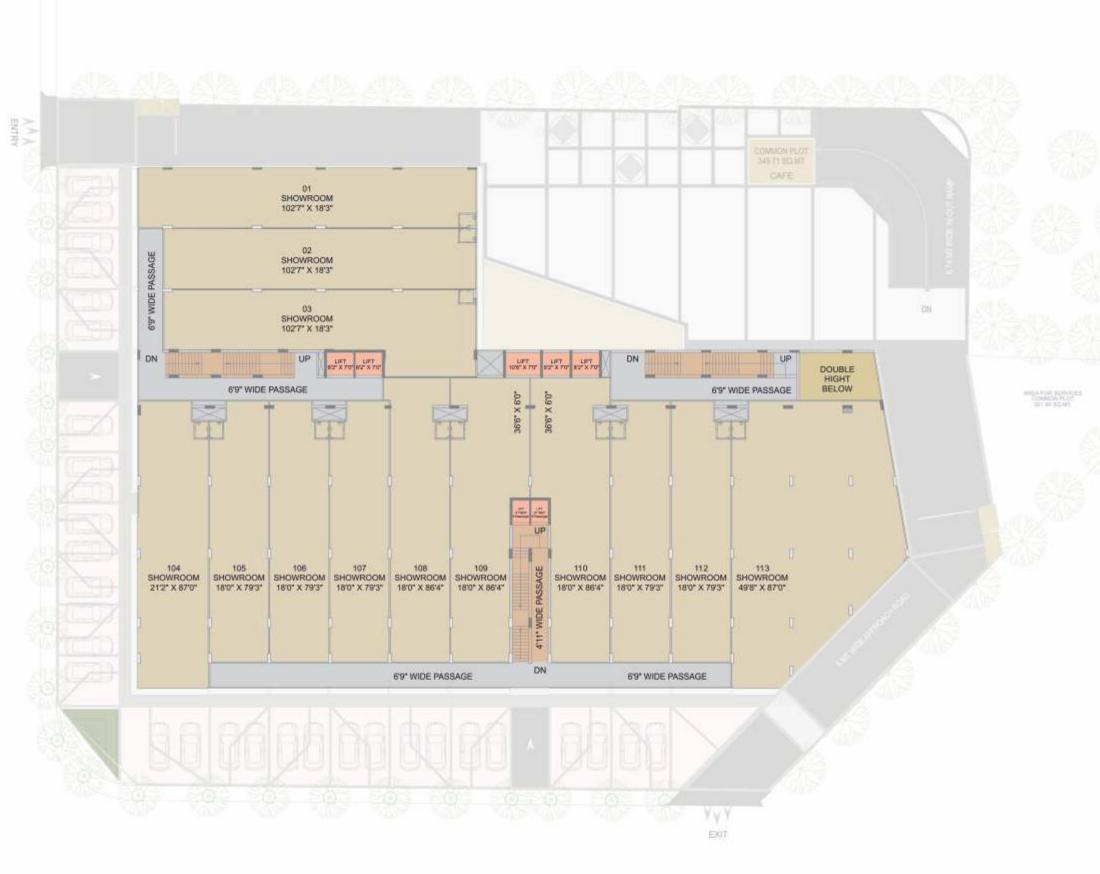

S.G. HIGHWAY

**GROUND FLOOR PLAN** 

S.G. HIGHWAY

S.G. HIGHWAY

S.G. HIGHWAY

S.G. HIGHWAY

FOURTH FLOOR PLAN

S.G. HIGHWAY

### **SHOWROOMS**

- 13 Premium Showrooms on Ground Floor Floor Height: 14'6" ft
- 13 Exclusive Showrooms on First Floor Floor Height: 14'6" ft
- 13 Exclusive Showroom on Second Floor Floor Height: 13'0" ft
- 13 Exclusive Showroom on Third Floor Floor Height: 13'0" ft