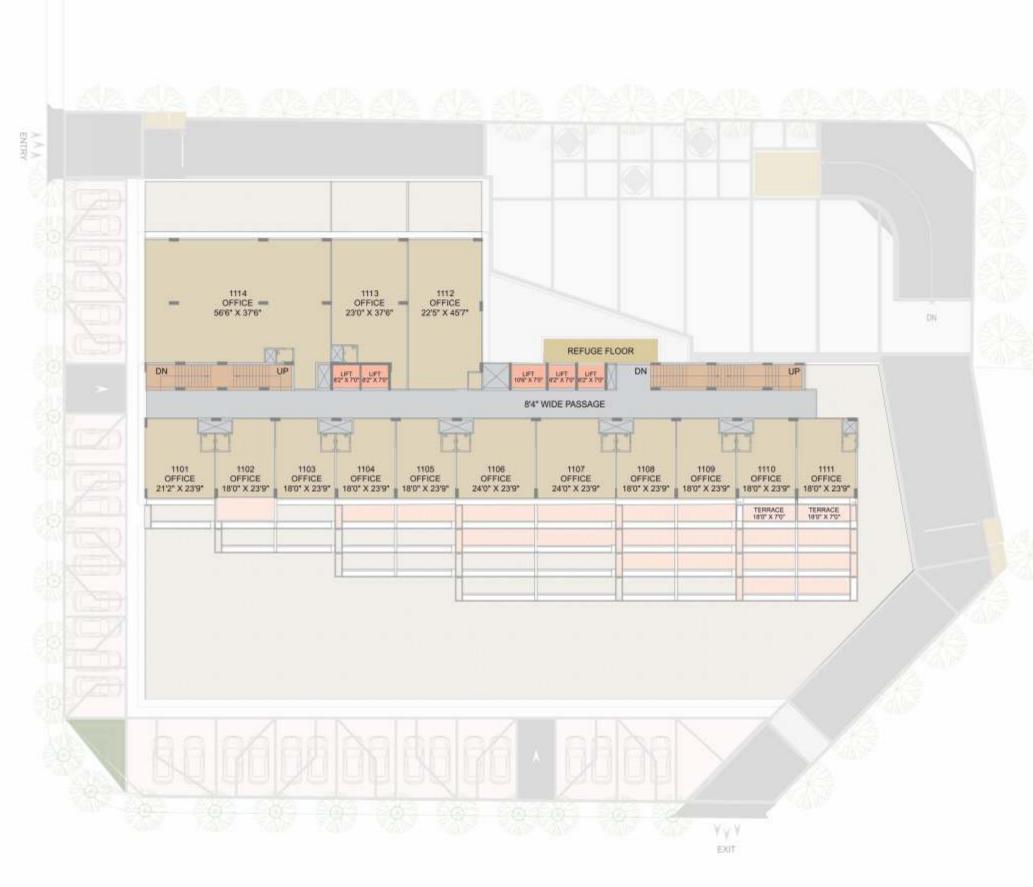

S.G. HIGHWAY

S.G. HIGHWAY

SEVENTH FLOOR PLAN

S.G. HIGHWAY

S.G. HIGHWAY

S.G. HIGHWAY

S.G. HIGHWAY

**ELEVENTH FLOOR PLAN** 

#### 11th Floor

- 2 Exclusive Office with Terrace Garden
- 12 Exclusive Office Floor Height :10.2 ft