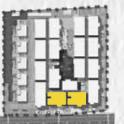

# Master Plan Legend

00

| Area Statement Typical Floor |        |      |                        |  |  |
|------------------------------|--------|------|------------------------|--|--|
| Flat No                      | Facing | Туре | Area (sft.)<br>TYPICAL |  |  |
| 01                           | EAST   | 3BHK | 1346                   |  |  |
| 02                           | EAST   | 2BHK | 1020                   |  |  |
| 03                           | EAST   | 2BHK | 1020                   |  |  |
| 04                           | EAST   | 2BHK | 1020                   |  |  |
| 05                           | WEST   | 2BHK | 1052                   |  |  |
| 06                           | WEST   | 2BHK | 1052                   |  |  |
| 07                           | WEST   | 2BHK | 1052                   |  |  |
| 08                           | EAST   | 1BHK | 759                    |  |  |
| 09                           | EAST   | 2BHK | 1020                   |  |  |
| 10                           | EAST   | 2BHK | 1020                   |  |  |
| 11                           | EAST   | 2BHK | 1020                   |  |  |
| 12                           | WEST   | 2BHK | 1052                   |  |  |
| 13                           | WEST   | 2BHK | 1052                   |  |  |
| 14                           | WEST   | 2BHK | 1052                   |  |  |
| 15                           | WEST   | 3BHK | 1256                   |  |  |
| 16                           | NORTH  | 2BHK | 1069                   |  |  |
| 17                           | NORTH  | 2BHK | 1069                   |  |  |
|                              |        |      |                        |  |  |