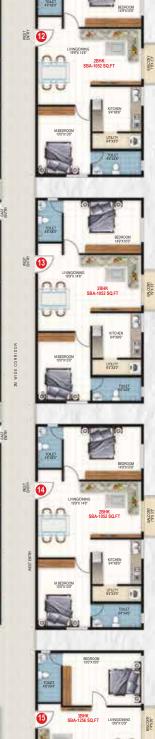

# Type - 2

2BHK East Facing Flat Nos: 02,03,04 09,10,11 Carpet(RERA): 756 Sft SBA : 1020 Sft

| Type - 3    |
|-------------|
| 2BHK        |
| West Facing |
| Flat Nos:   |
| 05 06 07    |

05,06,07, 12,13,14 Carpet(RERA) : 783 Sft SBA : 1052 Sft

Type - 4 1BHK East Facing Flat No: 08 Carpet(RERA) : 559 Sft

SBA : 759 Sft

Greenview

Type - 5

West Facing Flat No: 15 Carpet(RERA) : 939 Sft SBA : 1256 Sft

North Facing Flat Nos: 16 & 17 Carpet(RERA) 793 Sft SBA : 1069 Sft