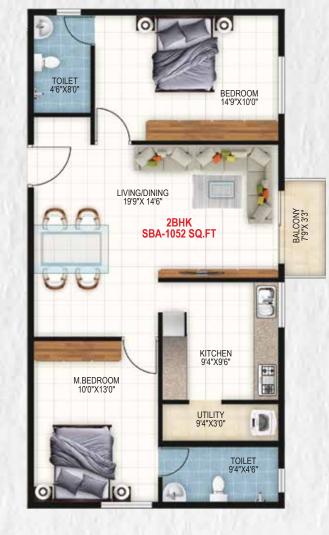

# Type - 2

2BHK East Facing Flat Nos: 02,03,04 09,10,11 Carpet(RERA): 756 Sft SBA : 1020 Sft

| Type - 3    |
|-------------|
| 2BHK        |
| West Facing |
| Flat Nos:   |
| 05 06 07    |

05,06,07, 12,13,14 Carpet(RERA) : 783 Sft SBA : 1052 Sft