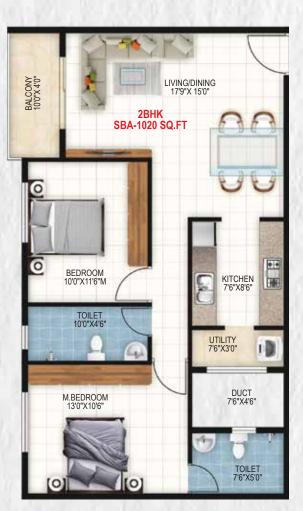

# Type - 2

2BHK East Facing Flat Nos: 02,03,04 09,10,11 Carpet(RERA): 756 Sft SBA : 1020 Sft

| Type - 3    |
|-------------|
| 2BHK        |
| West Facing |
| Flat Nos:   |
| 05 06 07    |

05,06,07, 12,13,14 Carpet(RERA) : 783 Sft SBA : 1052 Sft