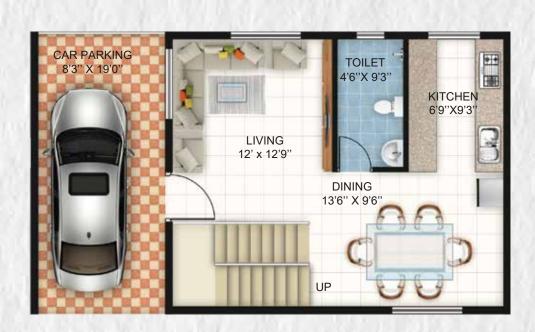

# An Enchanting Blend of *Juxury and Mature*

Welcome to our exquisite villa, where luxury and comfort intertwine to create an unforgettable living experience. Nestled in the heart of serene surroundings, this enchanting residence boasts a harmonious blend of contemporary design and timeless elegance. From the moment you step inside, you'll be greeted by spacious interiors adorned with premium finishes and state-of-the-art amenities, thoughtfully curated to cater to your every need. Experience a lifestyle that redefines opulence and tranquility in this exceptional villa, designed to elevate your every moment to sheer perfection.

3BHK TRIPLEX VILLA PLANS SBA : 1850 SFT.

Ground Floor Plan

Second Floor Plan