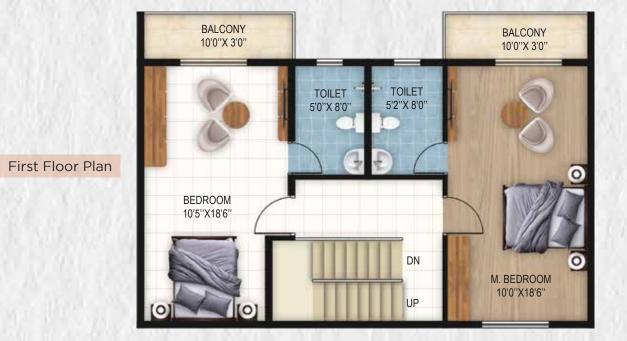

# An Enchanting Blend of *Juxury and Mature*

Welcome to our exquisite villa, where luxury and comfort intertwine to create an unforgettable living experience. Nestled in the heart of serene surroundings, this enchanting residence boasts a harmonious blend of contemporary design and timeless elegance. From the moment you step inside, you'll be greeted by spacious interiors adorned with premium finishes and state-of-the-art amenities, thoughtfully curated to cater to your every need. Experience a lifestyle that redefines opulence and tranquility in this exceptional villa, designed to elevate your every moment to sheer perfection.

3BHK TRIPLEX VILLA PLANS SBA : 1850 SFT.

Ground Floor Plan

Second Floor Plan