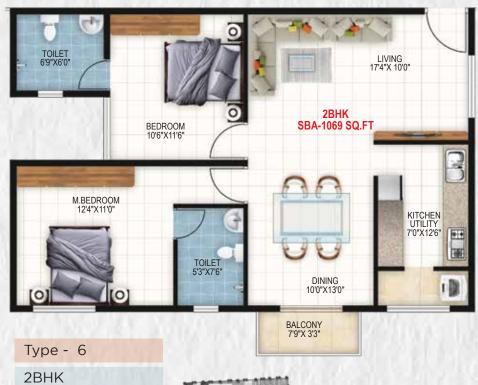

Type - 4 1BHK East Facing Flat No: 08 Carpet(RERA) : 559 Sft

SBA : 759 Sft

Greenview

Type - 5

West Facing Flat No: 15 Carpet(RERA) : 939 Sft SBA : 1256 Sft

North Facing Flat Nos: 16 & 17 Carpet(RERA) 793 Sft SBA : 1069 Sft