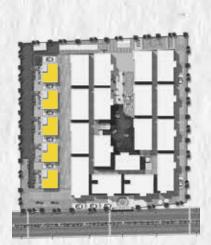

# Master Plan Legend

00

| Area Statement Typical Floor |        |      |                        |  |  |
|------------------------------|--------|------|------------------------|--|--|
| Flat No                      | Facing | Туре | Area (sft.)<br>TYPICAL |  |  |
| 01                           | EAST   | 3BHK | 1346                   |  |  |
| 02                           | EAST   | 2BHK | 1020                   |  |  |
| 03                           | EAST   | 2BHK | 1020                   |  |  |
| 04                           | EAST   | 2BHK | 1020                   |  |  |
| 05                           | WEST   | 2BHK | 1052                   |  |  |
| 06                           | WEST   | 2BHK | 1052                   |  |  |
| 07                           | WEST   | 2BHK | 1052                   |  |  |
| 08                           | EAST   | 1BHK | 759                    |  |  |
| 09                           | EAST   | 2BHK | 1020                   |  |  |
| 10                           | EAST   | 2BHK | 1020                   |  |  |
| 11                           | EAST   | 2BHK | 1020                   |  |  |
| 12                           | WEST   | 2BHK | 1052                   |  |  |
| 13                           | WEST   | 2BHK | 1052                   |  |  |
| 14                           | WEST   | 2BHK | 1052                   |  |  |
| 15                           | WEST   | 3BHK | 1256                   |  |  |
| 16                           | NORTH  | 2BHK | 1069                   |  |  |
| 17                           | NORTH  | 2BHK | 1069                   |  |  |
|                              |        |      |                        |  |  |