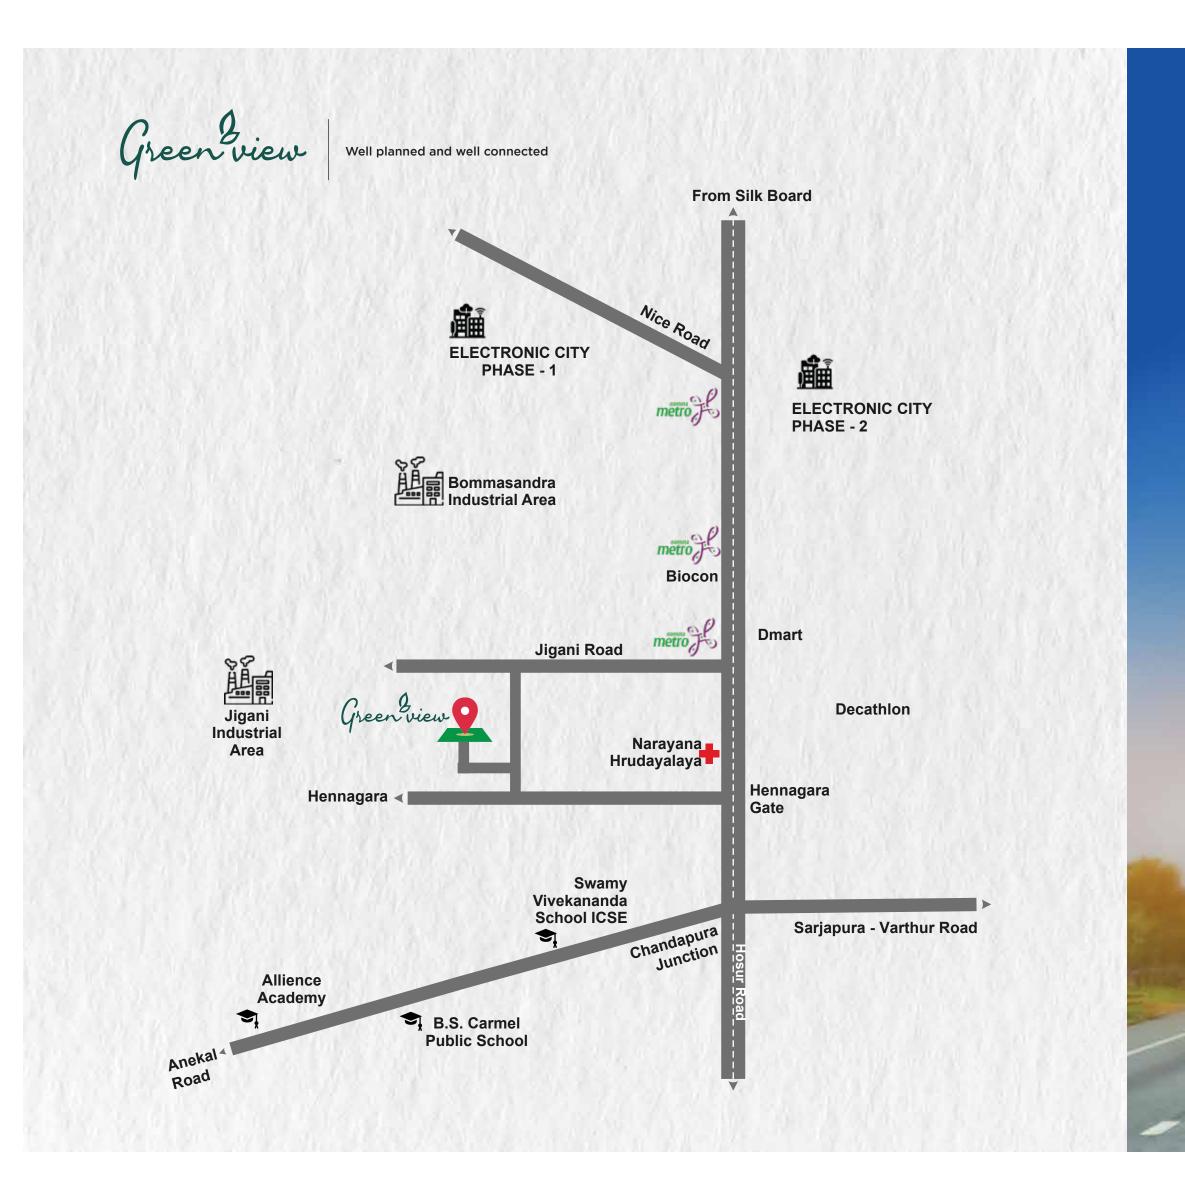

# Location Advantage

# Kachanayakanahalli

Bommasandra (4 km) Chandapura (3 km) BMTC Bus No. to site: 356M, 355A, B, C & D

## Health Care

Narayana Hrudayalaya and Sparsh (2 km) Vimalalaya (4 km) Global Speciality Hospital (3 km)

## Education

Red Bridge International School (9 km) Techmore Academy (11 km) Candor International School (11km) Treamis World School (7 km) Achievers Academy (5 km)

Sec.

## Shopping

Dmart and Metro-Cash N Carry (2.5 km) Decathalon (3km) Chandapura Market (3 km) Family Hyper Mart (4km) Grand Icon Supermarket (0.5 km)

## Metro Station

Electronic City 4.5 km BIOCON 2.8 km Bommasandra 2.0

# IT Hubs

Electronic City (6 km) Sarjapur Road (16 km) Silk Board (16 km) Eco Space (18 km)

### Industrial Hubs

Bommasandra Industrial (2 km) Jigani Indusrial Area (3 km) Attibele Industrial (9 km) Hosur Industrial (14 km)