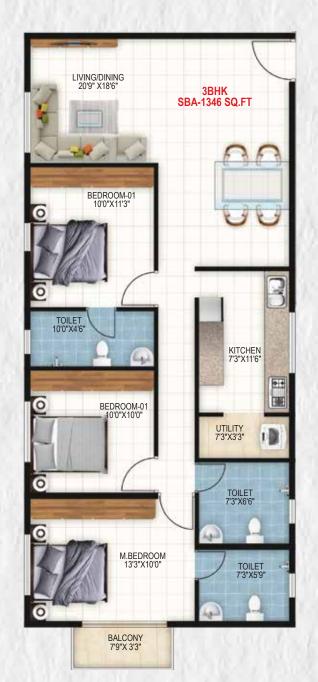

# Typical Floor Plan

|     | Type - 1       |  |  |  |
|-----|----------------|--|--|--|
|     | ЗВНК           |  |  |  |
| ŧ   | East Facing    |  |  |  |
| E . | Flat Nos: 01   |  |  |  |
| ň.  | Carpet(RERA) : |  |  |  |
|     | 1006 Sft       |  |  |  |
|     | SBA : 1346 Sft |  |  |  |