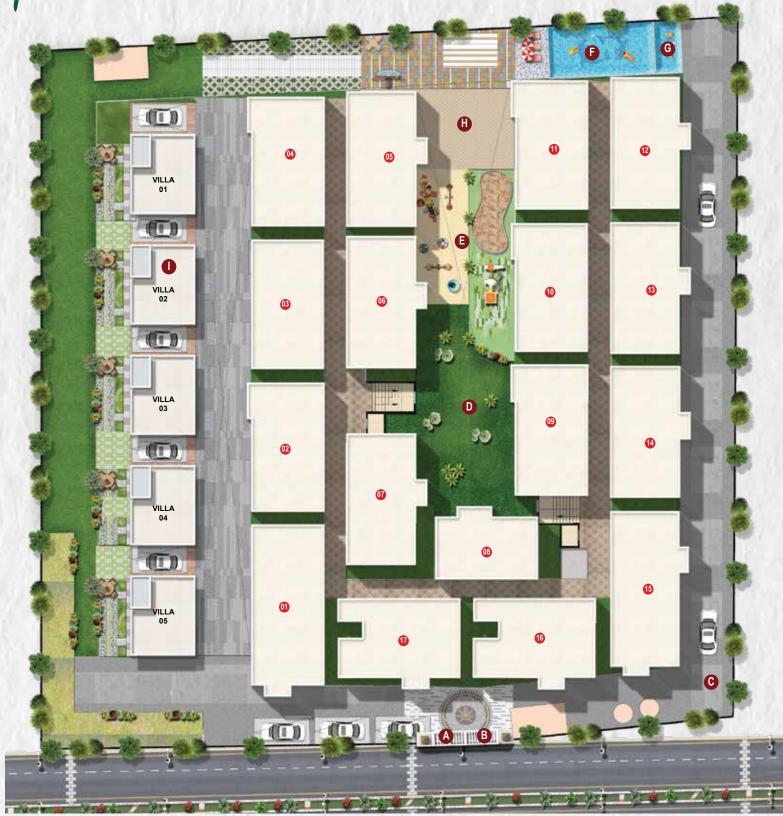

# Master Plan Legend

00

| Area Statement Typical Floor |        |      |                        |  |  |
|------------------------------|--------|------|------------------------|--|--|
| Flat No                      | Facing | Туре | Area (sft.)<br>TYPICAL |  |  |
| 01                           | EAST   | 3BHK | 1346                   |  |  |
| 02                           | EAST   | 2BHK | 1020                   |  |  |
| 03                           | EAST   | 2BHK | 1020                   |  |  |
| 04                           | EAST   | 2BHK | 1020                   |  |  |
| 05                           | WEST   | 2BHK | 1052                   |  |  |
| 06                           | WEST   | 2BHK | 1052                   |  |  |
| 07                           | WEST   | 2BHK | 1052                   |  |  |
| 08                           | EAST   | 1BHK | 759                    |  |  |
| 09                           | EAST   | 2BHK | 1020                   |  |  |
| 10                           | EAST   | 2BHK | 1020                   |  |  |
| 11                           | EAST   | 2BHK | 1020                   |  |  |
| 12                           | WEST   | 2BHK | 1052                   |  |  |
| 13                           | WEST   | 2BHK | 1052                   |  |  |
| 14                           | WEST   | 2BHK | 1052                   |  |  |
| 15                           | WEST   | 3BHK | 1256                   |  |  |
| 16                           | NORTH  | 2BHK | 1069                   |  |  |
| 17                           | NORTH  | 2BHK | 1069                   |  |  |
|                              |        |      |                        |  |  |