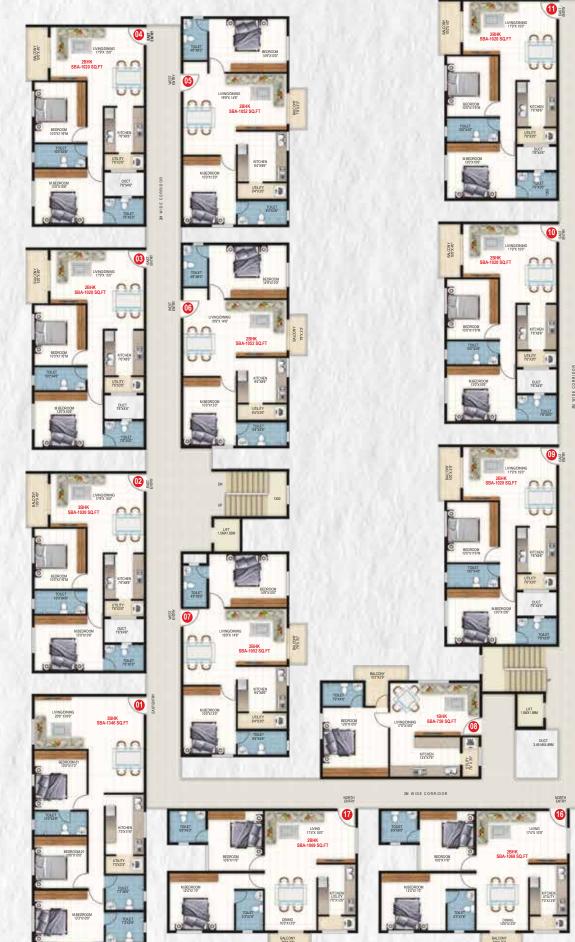

# Master Plan Legend

00

| Area Statement Typical Floor |        |      |                        |  |  |
|------------------------------|--------|------|------------------------|--|--|
| Flat No                      | Facing | Туре | Area (sft.)<br>TYPICAL |  |  |
| 01                           | EAST   | 3BHK | 1346                   |  |  |
| 02                           | EAST   | 2BHK | 1020                   |  |  |
| 03                           | EAST   | 2BHK | 1020                   |  |  |
| 04                           | EAST   | 2BHK | 1020                   |  |  |
| 05                           | WEST   | 2BHK | 1052                   |  |  |
| 06                           | WEST   | 2BHK | 1052                   |  |  |
| 07                           | WEST   | 2BHK | 1052                   |  |  |
| 08                           | EAST   | 1BHK | 759                    |  |  |
| 09                           | EAST   | 2BHK | 1020                   |  |  |
| 10                           | EAST   | 2BHK | 1020                   |  |  |
| 11                           | EAST   | 2BHK | 1020                   |  |  |
| 12                           | WEST   | 2BHK | 1052                   |  |  |
| 13                           | WEST   | 2BHK | 1052                   |  |  |
| 14                           | WEST   | 2BHK | 1052                   |  |  |
| 15                           | WEST   | 3BHK | 1256                   |  |  |
| 16                           | NORTH  | 2BHK | 1069                   |  |  |
| 17                           | NORTH  | 2BHK | 1069                   |  |  |
|                              |        |      |                        |  |  |

# Typical Floor Plan

|     | Type - 1       |  |  |  |
|-----|----------------|--|--|--|
|     | ЗВНК           |  |  |  |
| ŧ   | East Facing    |  |  |  |
| E . | Flat Nos: 01   |  |  |  |
| ň.  | Carpet(RERA) : |  |  |  |
|     | 1006 Sft       |  |  |  |
|     | SBA : 1346 Sft |  |  |  |

# Type - 2

2BHK East Facing Flat Nos: 02,03,04 09,10,11 Carpet(RERA): 756 Sft SBA : 1020 Sft

| Type - 3    |
|-------------|
| 2BHK        |
| West Facing |
| Flat Nos:   |
| 05 06 07    |

05,06,07, 12,13,14 Carpet(RERA) : 783 Sft SBA : 1052 Sft

Type - 4 1BHK East Facing Flat No: 08 Carpet(RERA) : 559 Sft

SBA : 759 Sft

Greenview

Type - 5

West Facing Flat No: 15 Carpet(RERA) : 939 Sft SBA : 1256 Sft

North Facing Flat Nos: 16 & 17 Carpet(RERA) 793 Sft SBA : 1069 Sft