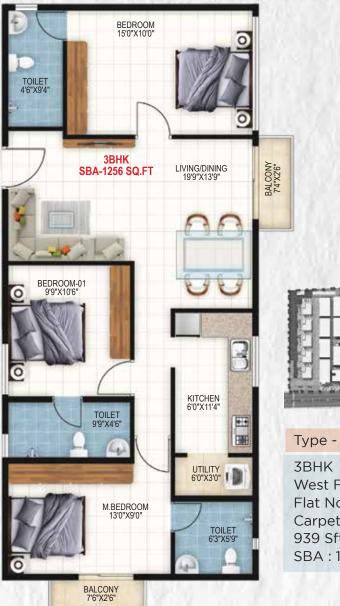

Type - 4 1BHK East Facing Flat No: 08 Carpet(RERA) : 559 Sft

SBA : 759 Sft

Greenview

Type - 5

West Facing Flat No: 15 Carpet(RERA) : 939 Sft SBA : 1256 Sft

North Facing Flat Nos: 16 & 17 Carpet(RERA) 793 Sft SBA : 1069 Sft