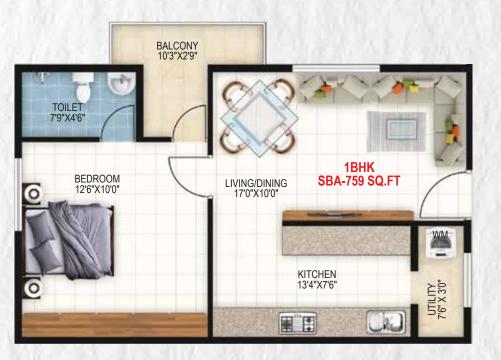

Type - 4 1BHK East Facing Flat No: 08 Carpet(RERA) : 559 Sft

SBA : 759 Sft

Greenview

Type - 5

West Facing Flat No: 15 Carpet(RERA) : 939 Sft SBA : 1256 Sft

North Facing Flat Nos: 16 & 17 Carpet(RERA) 793 Sft SBA : 1069 Sft