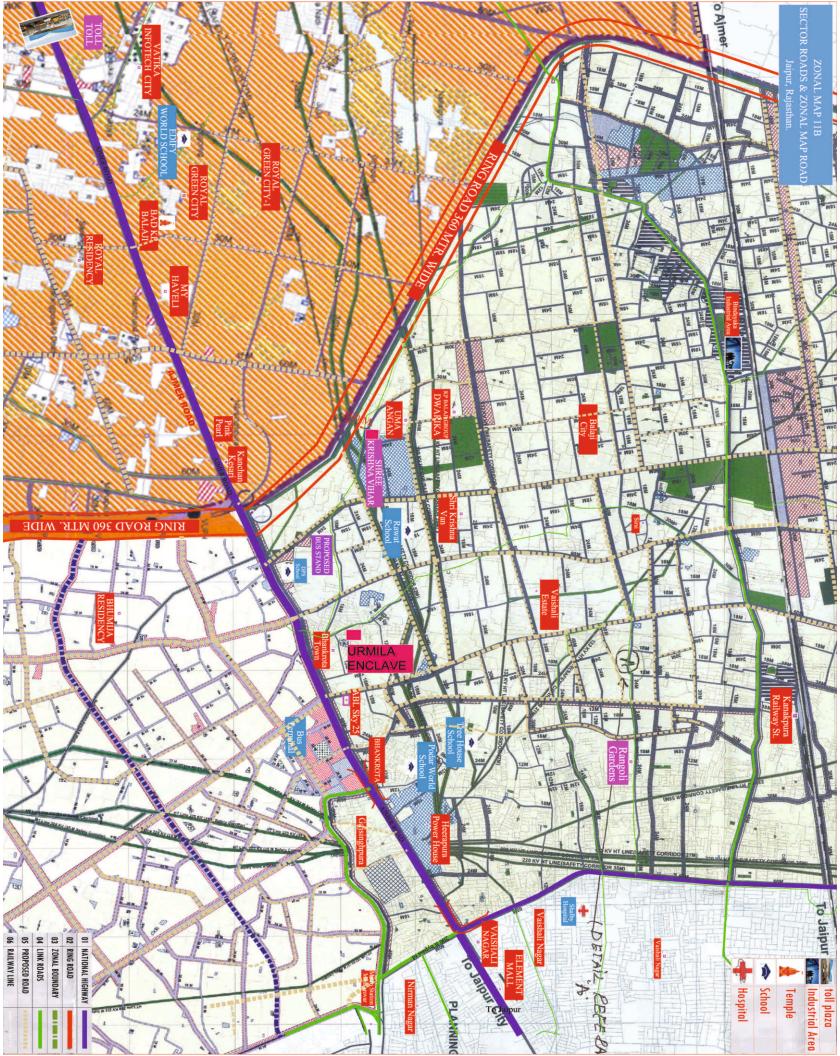

### Key Highlights

- 6 Bigha Residential Township
- Located at Main Market, Bhankrota
- · Main Ajmer Road
- 5 minutes distance from Vaishali Nagar, Jaipur.
- 7 minutes from Bharat Mata Circle, Mansarovar, Jaipur

#### Industrial hub

- Rajasthan's Biggest Multi-Purpose SEZ.
   and North India's Second Largest IT SEZ- 3 kms.
- Around 40000 Employees working in Mahindra World City.
- 6 Zones, IT Zone- North India's Second Largest IT SEZ.

## Onfrastructure

- · At Main Market Bhankrota.
- Two 100 Ft Road crossing the Township.
- 200 Ft Sector Road passing from Township.
- 200 Ft SEZ Road, Just 3 kms.
- Jaipur Ajmer Expressway 300 Ft Wide, Just 500 mtr from the township.
- 1200 Ft Jaipur Ring Road Just 1 km.
- Direct Connectivity from Jaipur Ajmer Expressway,
   Mansarovar, Ring Road and SEZ.

#### OWhy ajmer road / future of ajmer road

- Future Gurgaon of JAIPUR.
- Direct Connectivity to Jaipur Delhi Express Highway.
- North India's Second Biggest SEZ.
- Wide Roads, Proper Infrastructure.
- · Jaipur's Best Schools, Universities, Hospitals.
- Maximum Flyovers, Elevated Roads proposed at Ajmer Road.
- · Affordable Rates.
- Maximum Government Projects are coming at Ajmer Road.
- · Direct Connectivity from Mansarovar, Malviya Nagar, Vaishali Nagar, Sirsi and other Parts of Jaipur.