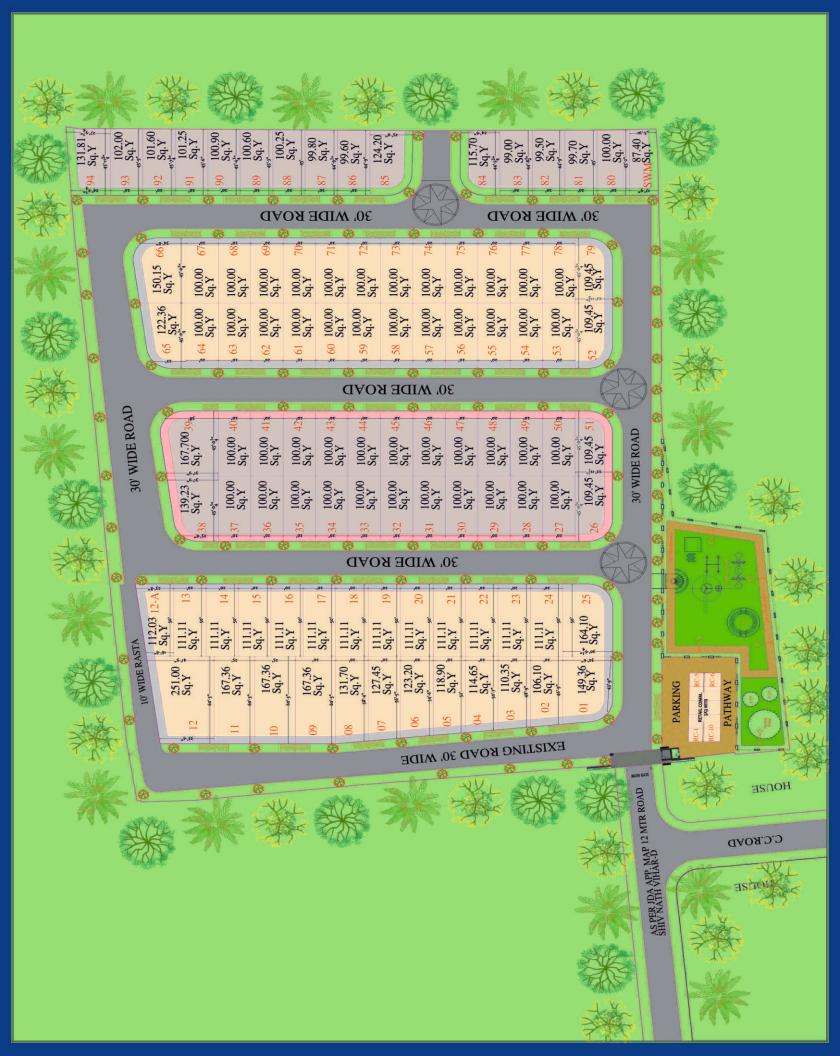

### Key Highlights

- 6 Bigha Residential Township
- Located at Main Market, Bhankrota
- · Main Ajmer Road
- 5 minutes distance from Vaishali Nagar, Jaipur.
- 7 minutes from Bharat Mata Circle, Mansarovar, Jaipur