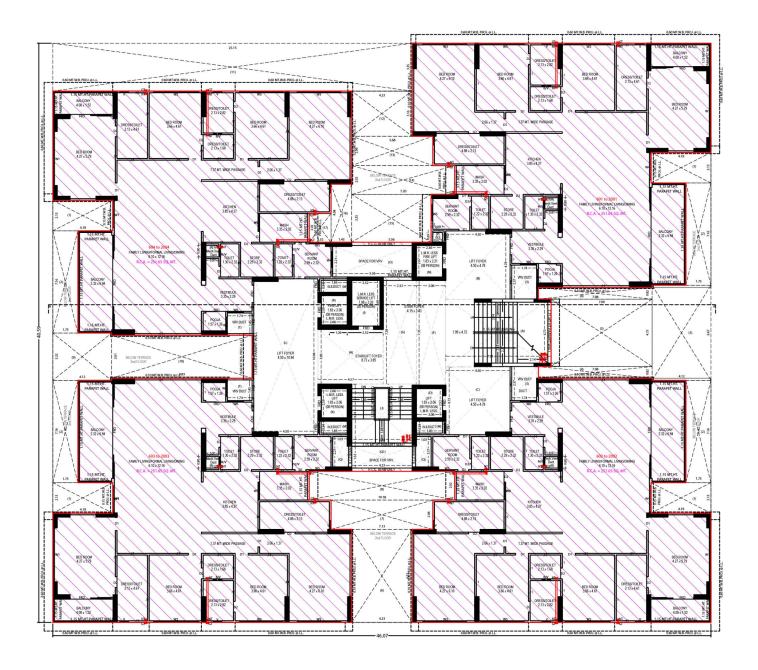

# GROUND FLOOR PLAN

1<sup>ST</sup> BASEMENT

2<sup>ND</sup> BASEMENT

3<sup>RD</sup> BASEMENT

1<sup>ST</sup> FLOOR

2<sup>ND</sup> FLOOR

4 19

GPEN REFLOCE