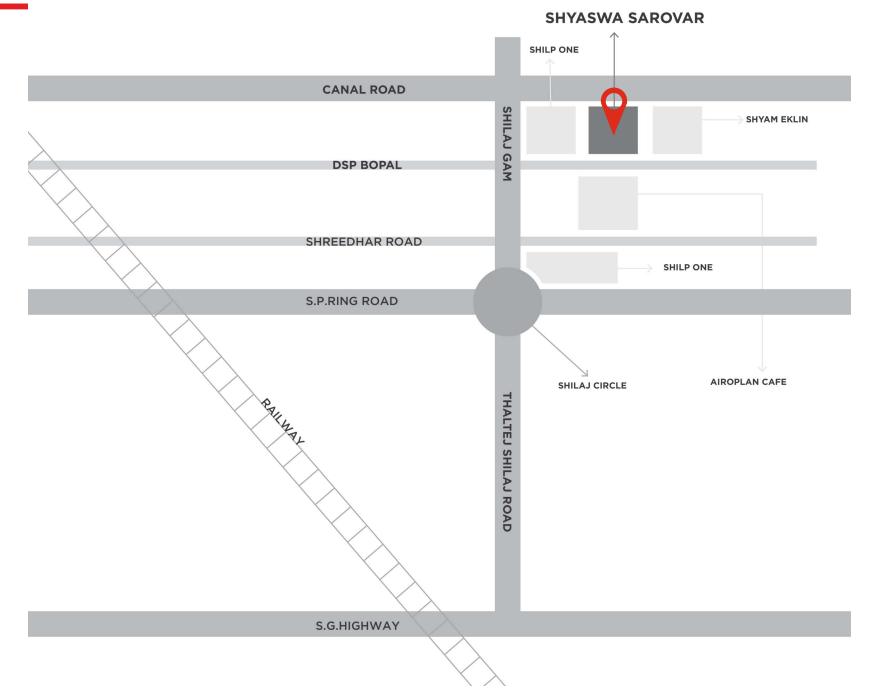

4 & 5 BHK ULTRA LUXURIOUS APARTMENTS LOCATION

### Terrace:-

Open terrace to be finished with china mosaic for heat reflection and water proofing.

Developers Bequest Infra Projects LLP

Site Address Rev Survey No 425+434+436, Moje Shilaj, SHYASWA Sarovar, Near Shilaj Circle, S P Ring Road, Ahmedabad