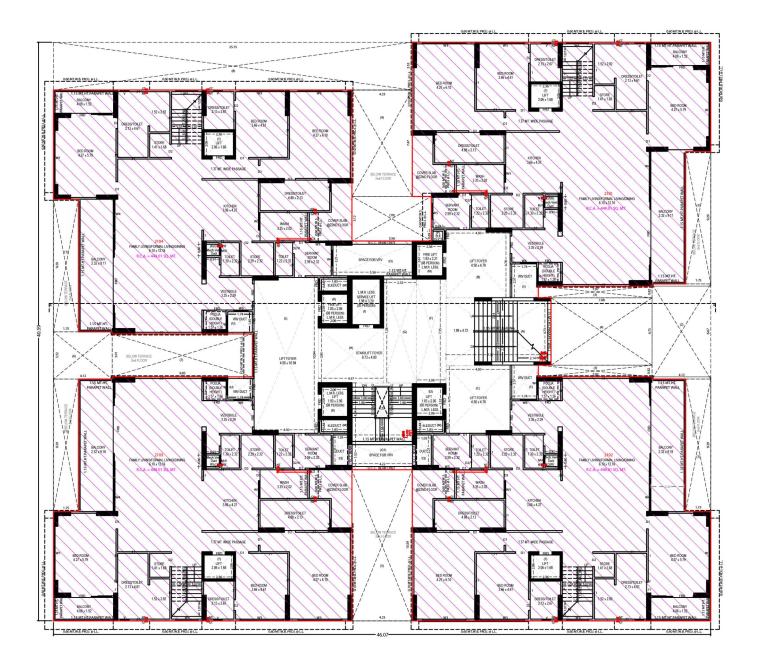

# GROUND FLOOR PLAN

1<sup>ST</sup> BASEMENT

2<sup>ND</sup> BASEMENT

3<sup>RD</sup> BASEMENT

1<sup>ST</sup> FLOOR

2<sup>ND</sup> FLOOR

4 19

GPEN REFLOCE