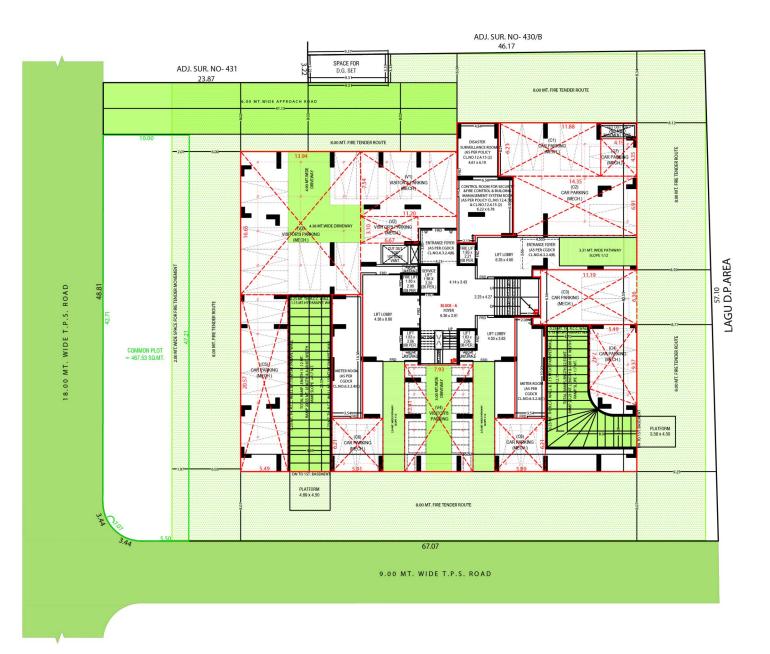

4 & 5 BHK ULTRA LUXURIOUS APARTMENTS LOCATION



### GROUND FLOOR LAYOUT PLAN



# **GROUND FLOOR PARKING LAYOUT**



З

# GROUND FLOOR PLAN



1<sup>ST</sup> BASEMENT





2<sup>ND</sup> BASEMENT





3<sup>RD</sup> BASEMENT





1<sup>ST</sup> FLOOR



2<sup>ND</sup> FLOOR

4 19

GPEN REFLOCE

OPEN THENCE

4.19









 $5^{TH}$ FLOOR











21<sup>ST</sup> FLOOR



22<sup>ND</sup> FLOOR















AMENITIES





Swimming Pool



Kids Pool



3 Level Basement Parking



Sauna & Steam Bath Area



Common Plot





24 X 7 Security

Rooftop Solar





Structure :-

Earthquake resistant RCC frame structure with masonry wall.



Wall Finish:-

Internal finish, single coat mala plaster with wall putty & external double coat plaster with texture.



Flooring:-Good quality vitrified titles in entire apartment



Kitchen:-Glazed titles dado up to lintel level



Toilet & Plumbing:-Glazed tiles dado up