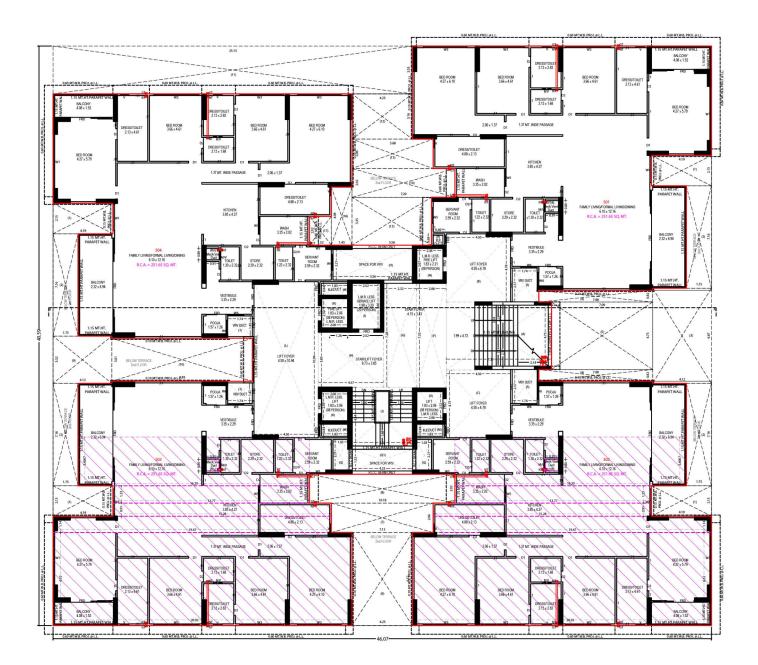

# GROUND FLOOR PLAN

1<sup>ST</sup> BASEMENT

2<sup>ND</sup> BASEMENT

3<sup>RD</sup> BASEMENT

1<sup>ST</sup> FLOOR

2<sup>ND</sup> FLOOR

4 19

GPEN REFLOCE