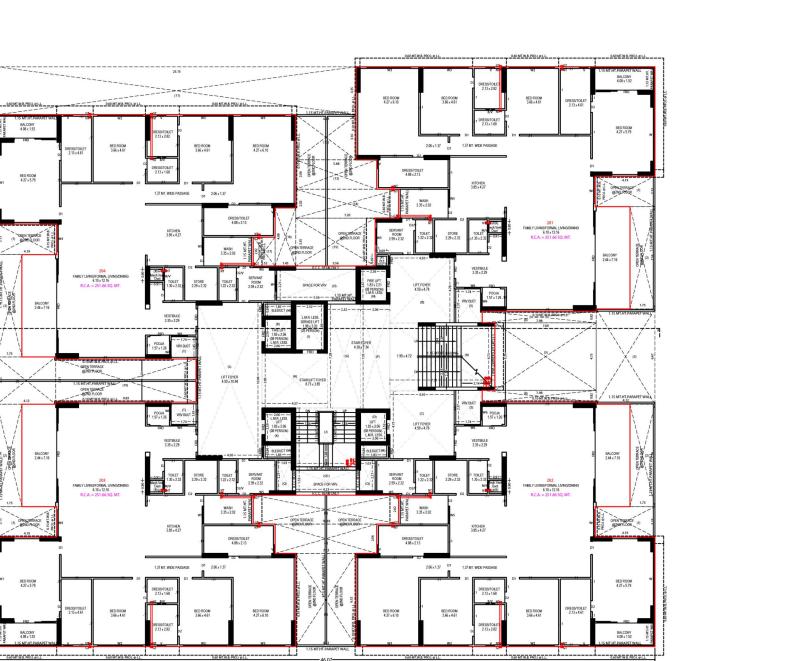

# GROUND FLOOR PLAN

1<sup>ST</sup> BASEMENT

2<sup>ND</sup> BASEMENT

3<sup>RD</sup> BASEMENT

1<sup>ST</sup> FLOOR

2<sup>ND</sup> FLOOR

4 19

GPEN REFLOCE

OPEN THENCE

4.19

 $5^{TH}$ FLOOR

21<sup>ST</sup> FLOOR

22<sup>ND</sup> FLOOR

AMENITIES

Swimming Pool

Kids Pool