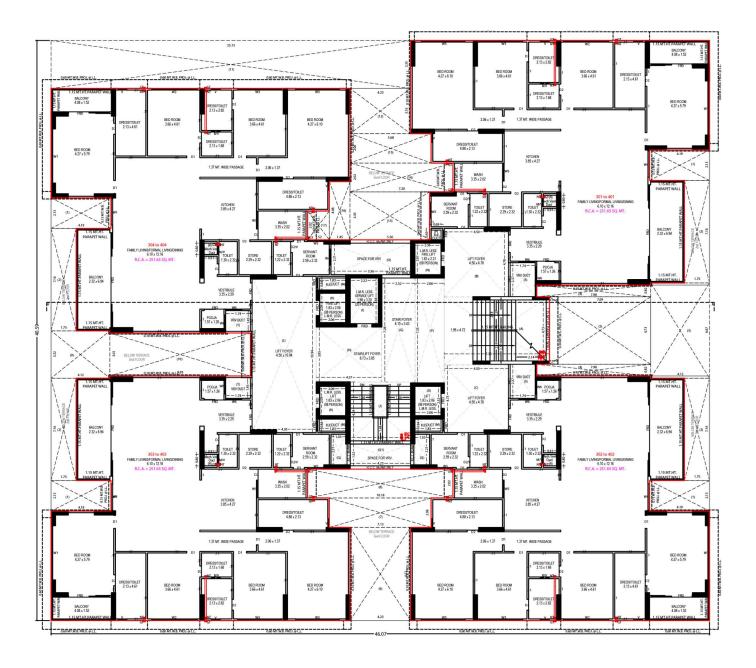

# GROUND FLOOR PLAN

1<sup>ST</sup> BASEMENT

2<sup>ND</sup> BASEMENT

3<sup>RD</sup> BASEMENT

1<sup>ST</sup> FLOOR

2<sup>ND</sup> FLOOR

4 19

GPEN REFLOCE

OPEN THENCE

4.19

 $5^{TH}$ FLOOR

21<sup>ST</sup> FLOOR

22<sup>ND</sup> FLOOR

AMENITIES

Swimming Pool

Kids Pool