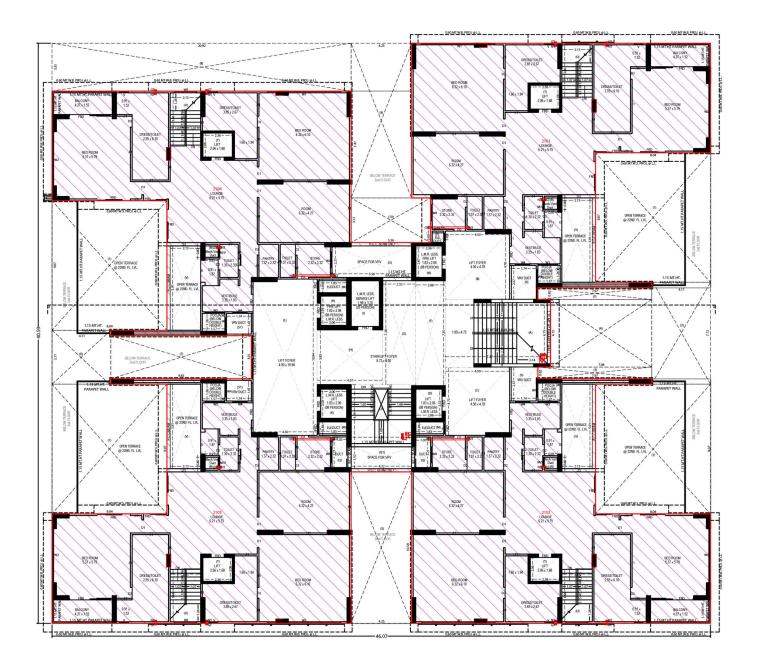

OPEN THENCE

4.19

 $5^{TH}$ FLOOR

21<sup>ST</sup> FLOOR

22<sup>ND</sup> FLOOR

AMENITIES

Swimming Pool

Kids Pool