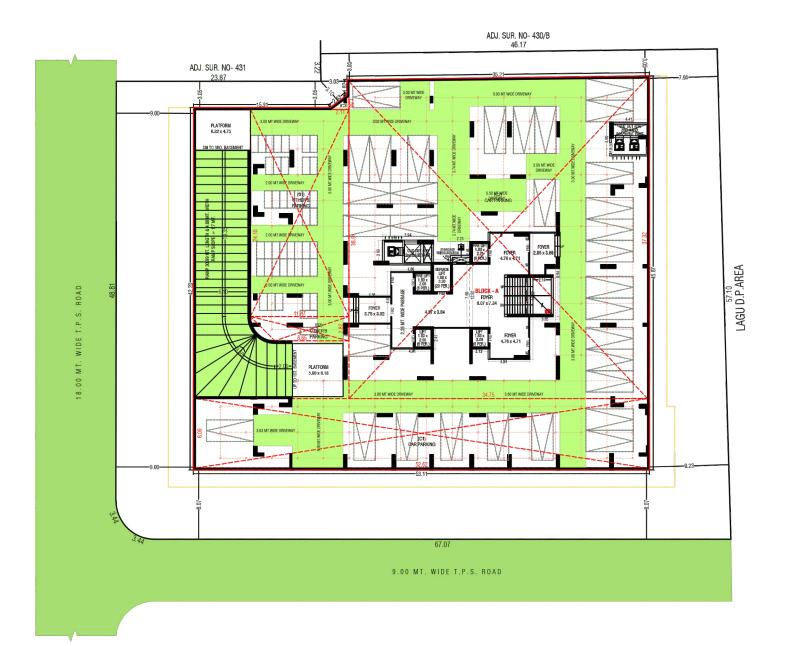

# GROUND FLOOR PLAN

1<sup>ST</sup> BASEMENT

2<sup>ND</sup> BASEMENT

3<sup>RD</sup> BASEMENT

1<sup>ST</sup> FLOOR

2<sup>ND</sup> FLOOR

4 19

GPEN REFLOCE