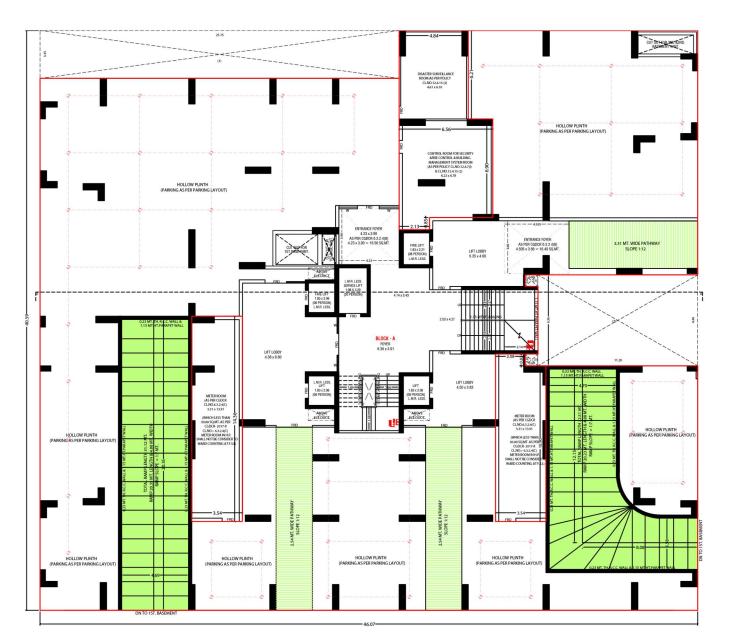

# GROUND FLOOR PLAN

1<sup>ST</sup> BASEMENT

2<sup>ND</sup> BASEMENT

3<sup>RD</sup> BASEMENT

1<sup>ST</sup> FLOOR

2<sup>ND</sup> FLOOR

4 19

GPEN REFLOCE

OPEN THENCE

4.19

 $5^{TH}$ FLOOR

21<sup>ST</sup> FLOOR

22<sup>ND</sup> FLOOR

AMENITIES

Swimming Pool

Kids Pool