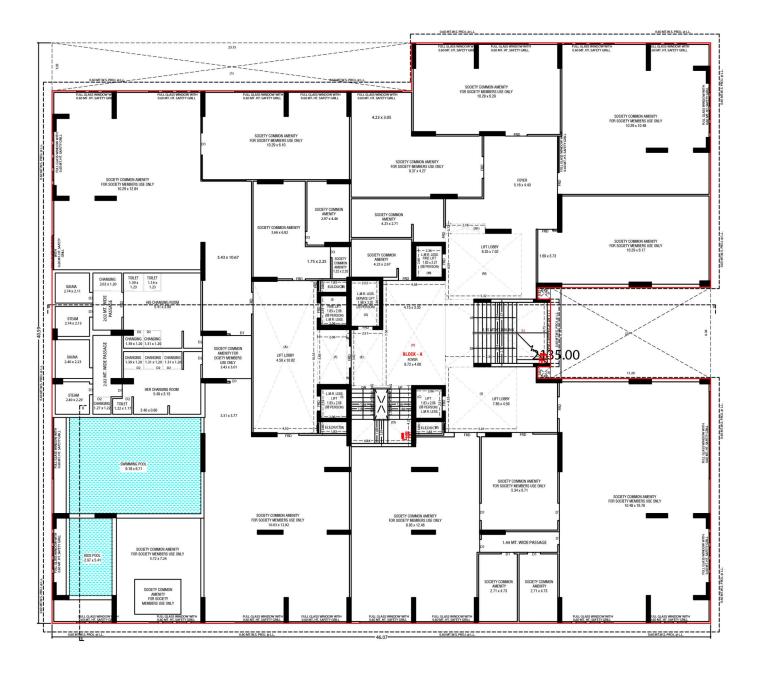

4 & 5 BHK ULTRA LUXURIOUS APARTMENTS LOCATION



### GROUND FLOOR LAYOUT PLAN



# **GROUND FLOOR PARKING LAYOUT**



З

# GROUND FLOOR PLAN



1<sup>ST</sup> BASEMENT





2<sup>ND</sup> BASEMENT





3<sup>RD</sup> BASEMENT





1<sup>ST</sup> FLOOR



2<sup>ND</sup> FLOOR

4 19

GPEN REFLOCE

OPEN THENCE

4.19









 $5^{TH}$ FLOOR











21<sup>ST</sup> FLOOR



22<sup>ND</sup> FLOOR















AMENITIES





Swimming Pool



Kids Pool



3 Level Basement Parking



Sauna & Steam Bath Area



Common Plot





24 X 7 Security

Rooftop Solar





Structure :-

Earthquake resistant RCC frame structure with masonry wall.



Wall Finish:-

Internal finish, single coat mala plaster with wall putty & external double coat plaster with texture.



Flooring:-Good quality vitrified titles in entire apartment



Kitchen:-Glazed titles dado up to lintel level



Toilet & Plumbing:-Glazed tiles dado up to lintel level & flooring concealed plumbing with reputed sanitary ware & c. p. fittings.



### Doors and windows:-

Decorative main d