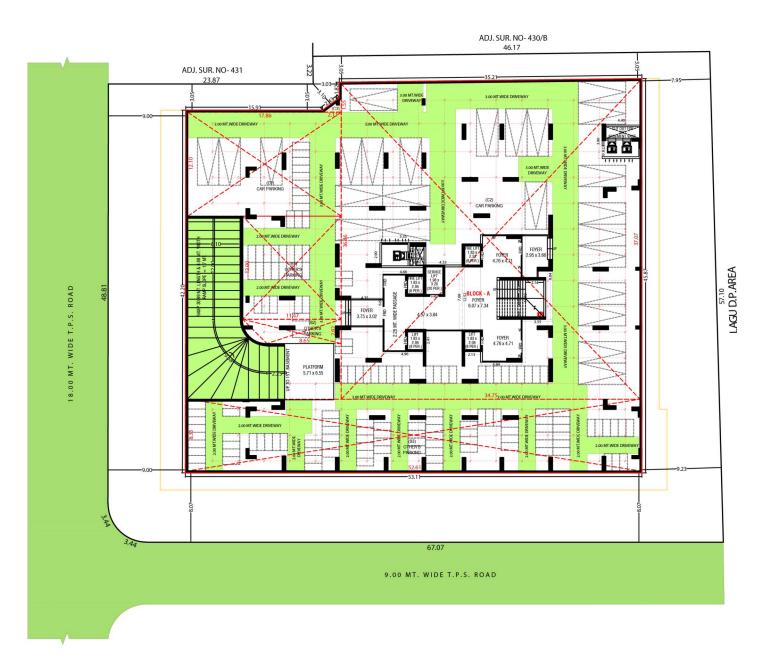

# **GROUND FLOOR PARKING LAYOUT**

З

# GROUND FLOOR PLAN

1<sup>ST</sup> BASEMENT

2<sup>ND</sup> BASEMENT

3<sup>RD</sup> BASEMENT

1<sup>ST</sup> FLOOR

2<sup>ND</sup> FLOOR

4 19

GPEN REFLOCE