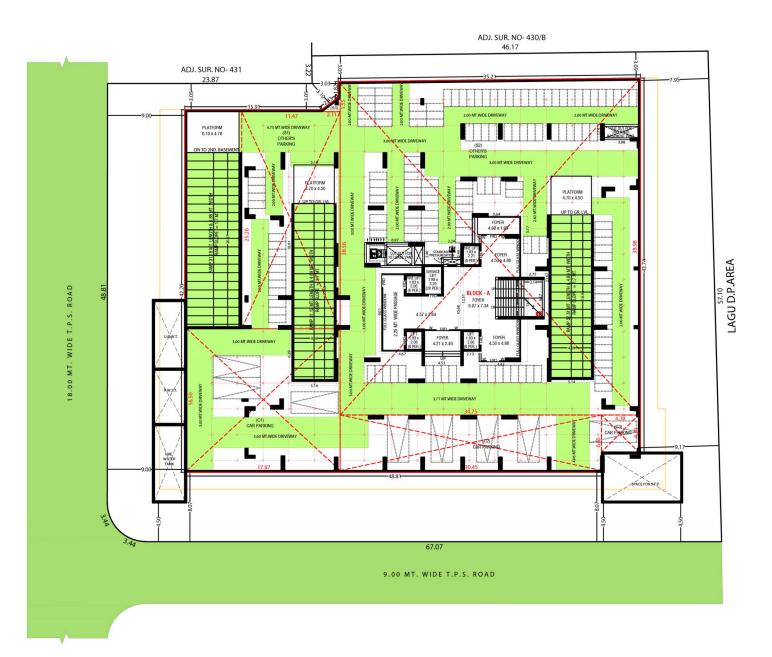

4 & 5 BHK ULTRA LUXURIOUS APARTMENTS LOCATION



### GROUND FLOOR LAYOUT PLAN



# **GROUND FLOOR PARKING LAYOUT**



З

# GROUND FLOOR PLAN



1<sup>ST</sup> BASEMENT





2<sup>ND</sup> BASEMENT





3<sup>RD</sup> BASEMENT





1<sup>ST</sup> FLOOR



2<sup>ND</sup> FLOOR

4 19

GPEN REFLOCE

OPEN THENCE

4.19









 $5^{TH}$ FLOOR











21<sup>ST</sup> FLOOR



22<sup>ND</sup> FLOOR















AMENITIES





Swimming Pool



Kids Pool



3 Level Basement Parking



Sauna & Steam Bath Area



Common Plot





24 X 7 Security

Rooftop Solar





Structure :-

Earthquake resistant RCC frame structure with masonry wall.



Wall Finish:-

Internal finish, single coat mala plaster with wall putty & external double coat plaster with texture.



Flooring:-Good quality vitrified titles in entire apartment



Kitchen:-Glazed titles dado up to lintel level



Toilet & Plumbing:-Glazed tiles dado up to lintel level & flooring concealed plumbing with rep