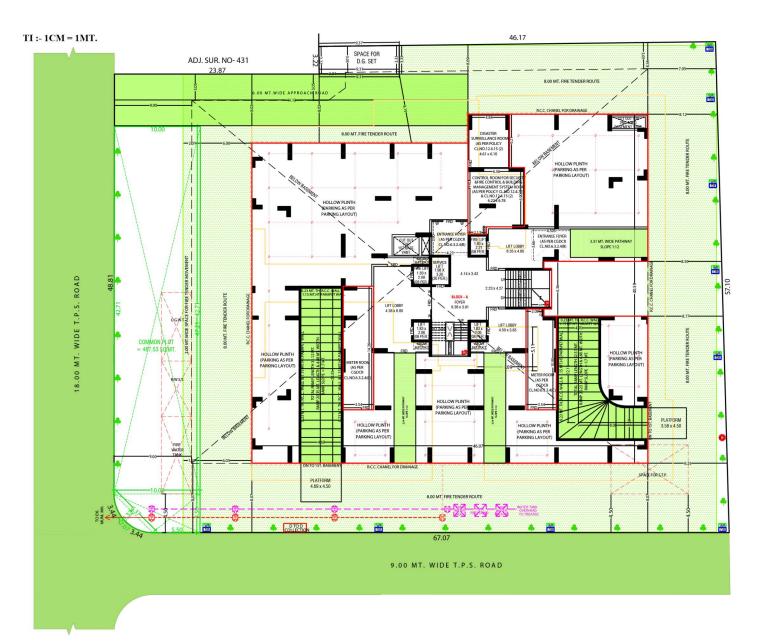

### GROUND FLOOR LAYOUT PLAN

# **GROUND FLOOR PARKING LAYOUT**

З

# GROUND FLOOR PLAN

1<sup>ST</sup> BASEMENT

2<sup>ND</sup> BASEMENT

3<sup>RD</sup> BASEMENT

1<sup>ST</sup> FLOOR

2<sup>ND</sup> FLOOR

4 19

GPEN REFLOCE