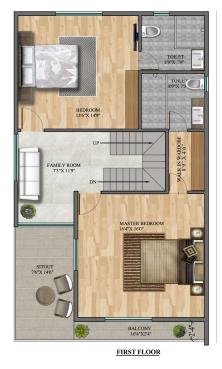

## SALIENT FEATURES

- ZERO ELECTRICITY BILL FOR NEXT 25 YEARS
- 9\*4 FEET SIZE MAIN DOOR (TEAK WOOD)
- GROUND FLOOR (ITALIAN MARBLE)
- FIRST FLOOR (WOODERN FLOORING)
- SECOND FLOOR (VITRIFIED FLOORING)
- 4 BEDROOM+1 MULIPURPOSE HALL
- 6000 SQ.FT OF CLUB HOUSE
- COMPLETE UNDERGROUND CABLES FOR ELECTRIC AND PIPELINES STP
  &WTP
- PAVED DRIVEWAYS
- TEMPERATURE CONTROLLED SWIMMING POOL.

# EAST FACING



GROUND FLOOR



FIRST FLOOR





### WEST FACING







GYM GYM 199X 106-THERATRE 2407X 149-TOLET 797X 79-TOLET 797X 79-797X 79-TOLET 797X 79-797X 79-797X 79-797X 79-797X 79-797X 79-797X 79-797X 79-797X 79-700-700-700-700-700-700-700-700-700-700-700-700-700-700-700-700-700-700-700-700-700-700-700-700-700-700-700-700-700-700-700-700-700-700-700-700-700-700-700-700-700-700-700-700-700-700-700-700-700-700-700-700-700-700-700-700-700-700-700-700-700-700-700-700-700-700-700-700-700-700-700-700-700-700-700-700-700-700-700-700-700-700-700-700-700-700-700-700-700-700-700-700-700-700-700-700-700-700-700-700-700-700-700-700-700-700-700-700-700-700-700-700-700-700-700-700-700-700-700-700-700-700-700-700-700-700-700-700-700-700-700-700-700-700-700-700-700-700-700-700-700-700-700-700-700-700-700-700-700-700-700-700-700-700-700-700-700-700-700-700-700-700-