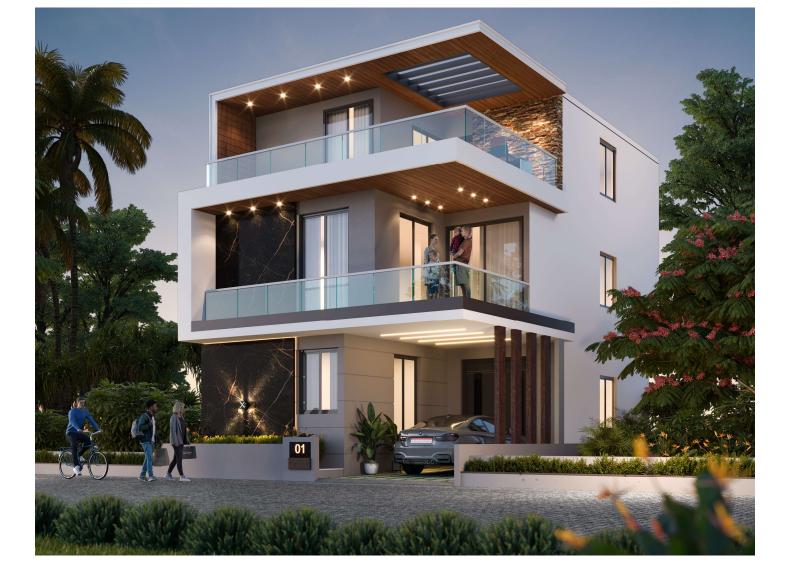

## SALIENT FEATURES

- ZERO ELECTRICITY BILL FOR NEXT 25 YEARS
- 9\*4 FEET SIZE MAIN DOOR (TEAK WOOD)
- GROUND FLOOR (ITALIAN MARBLE)
- FIRST FLOOR (WOODERN FLOORING)
- SECOND FLOOR (VITRIFIED FLOORING)
- 4 BEDROOM+1 MULIPURPOSE HALL
- 6000 SQ.FT OF CLUB HOUSE
- COMPLETE UNDERGROUND CABLES FOR ELECTRIC AND PIPELINES STP
  &WTP
- PAVED DRIVEWAYS
- TEMPERATURE CONTROLLED SWIMMING POOL.

# EAST FACING



GROUND FLOOR



FIRST FLOOR





### WEST FACING







GYM GYM 199X 106-THERATRE 2407X 149-TOLET 797X 79-TOLET 797X 79-797X 79-TOLET 797X 79-797X 79-797X 79-797X 79-797X 79-797X 79-797X 79-797X 79-797X 79-700-700-700-700-700-700-700-700-700-700-700-700-700-700-700-700-700-700-700-700-700-700-700-700-700-700-700-700-700-700-700-700-700-700-700-700-700-700-700-700-700-700-700-700-700-700-700