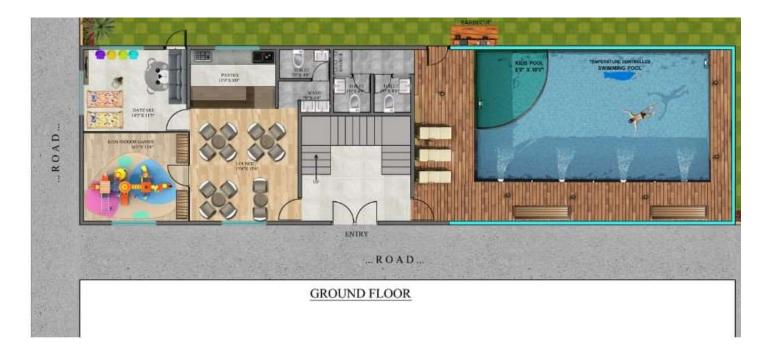

# EAST FACING

GROUND FLOOR

FIRST FLOOR

# **AMENITIES**

Badminton

• Basket Ball

• Indoor Games

Parking

Gym

• Kids Play Area

• Swimming Pool

Club House

• Billiards

**Toddler's Pool** 

Party Hall

Virtual Games

• Trellis Seating