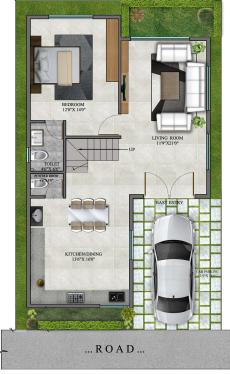

## SALIENT FEATURES

- ZERO ELECTRICITY BILL FOR NEXT 25 YEARS
- 9\*4 FEET SIZE MAIN DOOR (TEAK WOOD)
- GROUND FLOOR (ITALIAN MARBLE)
- FIRST FLOOR (WOODERN FLOORING)
- SECOND FLOOR (VITRIFIED FLOORING)
- 4 BEDROOM+1 MULIPURPOSE HALL
- 6000 SQ.FT OF CLUB HOUSE
- COMPLETE UNDERGROUND CABLES FOR ELECTRIC AND PIPELINES STP
  &WTP
- PAVED DRIVEWAYS
- TEMPERATURE CONTROLLED SWIMMING POOL.

# EAST FACING



GROUND FLOOR



FIRST FLOOR





### WEST FACING







GYM GYM 199X 106-THERATRE 2407X 149-TOLET 797X 79-TOLET 797X 79-797X 79-TOLET 797X 79-797X 79-797X 79-797X 79-797X 79-797X 79-797X 79-797X 79-797X 79-700-700-700-700-700-700-700-700-700-700-700-700-700-700-700-700-700-700-700-700-700-700-700-700-700-700-700-700-700-700-700-700-700-700-700-700-700-700-700-700-700-700-700-700-700-700-700-700-700-700-700-700-700-700-700-700-700-700-700-700-700-700-700-700-700-700-700-700-700-700-700-700-700-700-700-700-700-700-700-700-700-700-700-700-700-700-700-700-700-700-700-700-700-700-700-700-700-700-700-700-700-700-700-700-700-700-700-700-700-700-700-700-700-700-700-700-700-700-700-700-700-700-700-700-700-700-700-700-700-700-700-700-700-700-700-700-700-700-700-700-700-700-700-700-700-700-700-700-