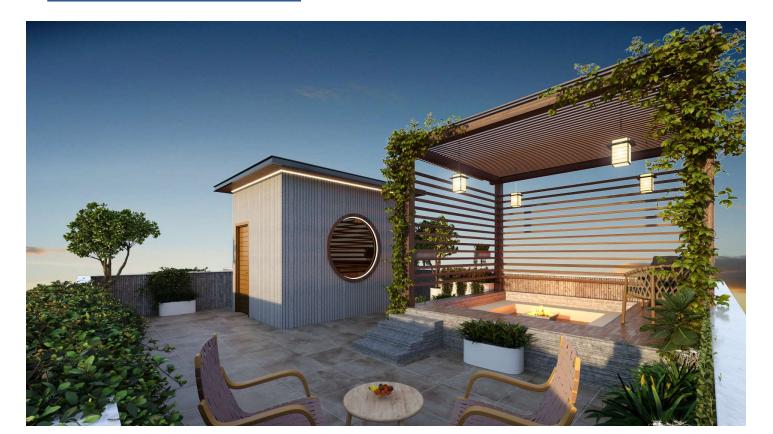

00-700-700-700-700-700-700-700-700-700-700-700-700-700-700-700-700-700-700-700-700-700-700-700-700-700-700-700-700-700-700-700-700-700-700-700-700-700-700-700-700-700-700-700-700-700-700-700-700-700-700-700-700-700-700-700-700-700-700-700-700-700-700-700-700-700-700-700-700-700-700-700-700-700-700-700-700-700-700-700-700-700-700-700-700-700-700-700-700-700-700-700-700-700-700-700-700-700-700-700-700-700-700-700-700-700-700-700-700-700-700-700-700-700-700-700-700-700-700-700-700-700-700-700-700-700-700-700-700-700-700-700-700-700-700-700-700-700-700-700-700-700-700-700-700-700-700-700-700-700-700-700-700-700-700-700-700-700-700-700-700-700-700-700-700-700-700-700-700-700-700-700-700-700-700-700-700-700-700-700-700-700-700-700-700-700-700-70-

SECOND FLOOR



# CLUB HOUSE



# TERRACE VIEW



# **CLUB HOUSE**





GLASS ON ALL. THREE SIDE FIRST FLOOR



# SPECIFICATIONS

#### SUB STRUCTURE

EARTHQUAKE RESISTENT RCC FRAMED STRUCTURE ON FOOTING OVER HARD STRATA WITH PINTH BEAMS FOR EXTRA SAFETY BY USING STEEL AND CEMENT OF REPUTED MAKE.

#### SUPER STRUCTURE

RCC FRAMED STRUCTURE / BLOCK MASONARYWALLS AS PER STRUCTURAL DESIGN.

#### PLASTERING

ALL INTERNAL WALLS ARE FINISHED WITH CEMENT PLASTER WITH SMOOTH FINISH.

ALL EXTERNAL WALLS ARE CEMENT PLASTER WITH SAND FINISH.

**ELEVATION** 

FRONT BALCONY : TOUGHENED GLASS (SAINT-GOBAIN OR EQUIVALENT BRAND)

WITH STAINLESS STEEL RAILING (BRANDED COMPANY) CLADDING MATERIAL : AS PER ELEVATION.

#### KITCHEN

AN OPEN, WELL-VENTILATED KITCHEN COUNTER TOP : GRANITE PLATFORM (BLACK GRANITE) SINK: CARYSIL (IMPORTANT BRAND) OR EQUIVALENT B