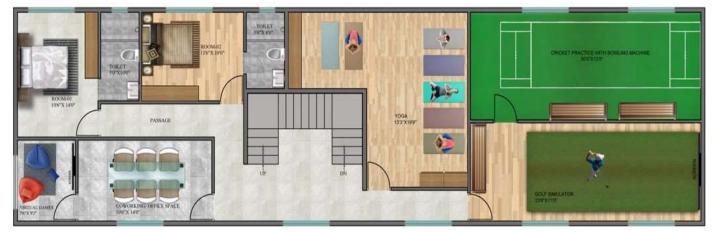

-700-700-700-700-700-700-700-700-700-700-700-700-700-700-700-700-700-700-700-700-700-700-700-700-700-700-700-700-700-700-700-700-700-700-700-700-700-700-700-700-700-700-700-700-700-700-700-700-700-700-700-700-700-700-700-700-700-700-700-700-700-700-700-700-700-700-700-700-700-700-700-700-700-700-700-700-700-700-700-700-700-700-700-700-700-700-700-700-700-700-700-700-700-700-700-700-700-700-700-700-700-700-700-700-700-700-700-700-700-700-700-700-700-700-700-700-700-700-700-700-700-700-700-700-700-700-700-700-700-700-700-700-700-700-700-700-700-700-700-700-700-700-700-700-700-700-700-700-700-700-700-700-700-700-700-700-700-700-700-700-700-700-700-700-700-700-700-700-700-700-700-70-

SECOND FLOOR



# CLUB HOUSE



# TERRACE VIEW



# **CLUB HOUSE**





GLASS ON ALL. THREE SIDE FIRST FLOOR



# SPECIFICATIONS

#### SUB STRUCTURE

EARTHQUAKE RESISTENT RCC FRAMED STRUCTURE ON FOOTING OVER HARD STRATA WITH PINTH BEAMS FOR EXTRA SAFETY BY USING STEEL AND CEMENT OF REPUTED MAKE.

#### SUPER STRUCTURE

RCC FRAMED STRUCTURE / BLOCK MASONARYWALLS AS PER STRUCTURAL DESIGN.

#### PLASTERING

ALL INTERNAL WALLS ARE FINISHED WITH CEMENT PLASTER WITH SMOOTH FINISH.

ALL EXTERNAL WALLS ARE CEMENT PLASTER WITH SAND FINISH.

**ELEVATION** 

FRONT BALCONY : TOUGHENED GLASS (SAINT-GOBAIN OR EQUIVALENT BRAND)

WITH STAINLESS STEEL RAILING (BRANDED COMPANY) CLADDING MATERIAL : AS PER ELEVATION.

#### KITCHEN

AN OPEN, WELL-VENTILATED KITCHEN COUNTER TOP : GRANITE PLATFORM (BLACK GRANITE) SINK: CARYSIL (IMPORTANT BRAND) OR EQUIVALENT BRAND. WALL TILES : 2 FEET HEIGHT GLAZED TILES. PROVISION FOR E