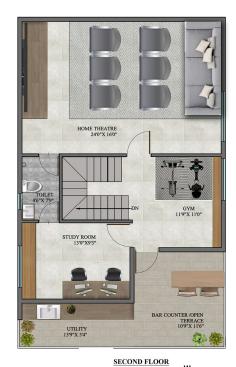

## SALIENT FEATURES

- ZERO ELECTRICITY BILL FOR NEXT 25 YEARS
- 9\*4 FEET SIZE MAIN DOOR (TEAK WOOD)
- GROUND FLOOR (ITALIAN MARBLE)
- FIRST FLOOR (WOODERN FLOORING)
- SECOND FLOOR (VITRIFIED FLOORING)
- 4 BEDROOM+1 MULIPURPOSE HALL
- 6000 SQ.FT OF CLUB HOUSE
- COMPLETE UNDERGROUND CABLES FOR ELECTRIC AND PIPELINES STP
  &WTP
- PAVED DRIVEWAYS
- TEMPERATURE CONTROLLED SWIMMING POOL.

# EAST FACING



GROUND FLOOR



FIRST FLOOR





### WEST FACING







GYM GYM 199X 106-THERATRE 2407X 149-TOLET 797X 79-TOLET 797X 79-797X 79-TOLET 797X 79-797X 79-797X 79-797X 79-797X 79-797X 79-797X 79-797X 79-797X 79-700-700-700-700-700-700-700-700-700-700-700-700-700-700-700-700-700-700-700-700-700-700-700-700-700-700-700-700-700-700-700-700-700-700-700-700-700-700-700-700-700-700-700-700-700-700-700-700-700-700-700-700-700-700-700-700-700-700-700-700-700-700-700-700-700-700-700-700-700-700-700-700-700-700-700-700-700-700-700-700-700-700-700-700-700-700-700-700-700-700-700-700-700-700-700-700-700-700-700-700-700-700-700-700-700-700-700-700-700-700-700-700-700-700-700-700-700-700-700-700-700-700-700-700-700-700-700-700-700-700-700-700-700-700-700-700-700-700-700-700-700-700-700-700-700-700-700-700-700-700-700-700-700-700-700-700