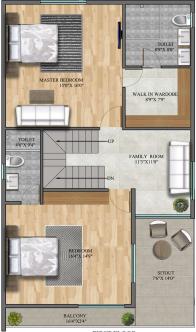

## SALIENT FEATURES

- ZERO ELECTRICITY BILL FOR NEXT 25 YEARS
- 9\*4 FEET SIZE MAIN DOOR (TEAK WOOD)
- GROUND FLOOR (ITALIAN MARBLE)
- FIRST FLOOR (WOODERN FLOORING)
- SECOND FLOOR (VITRIFIED FLOORING)
- 4 BEDROOM+1 MULIPURPOSE HALL
- 6000 SQ.FT OF CLUB HOUSE
- COMPLETE UNDERGROUND CABLES FOR ELECTRIC AND PIPELINES STP
  &WTP
- PAVED DRIVEWAYS
- TEMPERATURE CONTROLLED SWIMMING POOL.

# EAST FACING



GROUND FLOOR



FIRST FLOOR





### WEST FACING







GYM GYM 199X 106-THERATRE 2407X 149-TOLET 797X 79-TOLET 797X 79-797X 79-TOLET 797X 79-797X 79-797X 79-797X 79-797X 79-797X 79-797X 79-797X 79-797X 79-700-700-700-700-700-700-700-700-700-700-700-700-700-700-700-700-700-700-700-700-700-700-700-700-700-700-700-700-700-700-700-700-700-700-700-700-700-700-700-700-700-700-700-700-700-700-700-700-700-700-700-700-700-700-700-700-700-700-700-700-700-700-700-700-700-700-700-700-700-700-700-700-700-700-700-700-700-700-700-700-700-700-700-700-700-700-700-700-700-700-700-700-700-700-700-700-700-700-700-700-700-700-700-700-700-700-700-700-700-700-700-700-700-700-700-700-700-700-700-700-700-700-700-700-700-700-700-700-700-700-700-700-700-700-700-700-700-700-700-700-700-700-700-700-700-700-700-700-700-700-700-700-