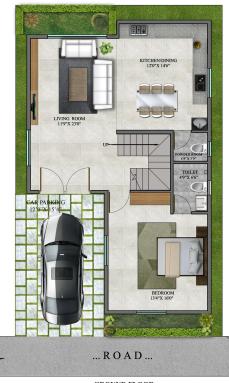

## SALIENT FEATURES

- ZERO ELECTRICITY BILL FOR NEXT 25 YEARS
- 9\*4 FEET SIZE MAIN DOOR (TEAK WOOD)
- GROUND FLOOR (ITALIAN MARBLE)
- FIRST FLOOR (WOODERN FLOORING)
- SECOND FLOOR (VITRIFIED FLOORING)
- 4 BEDROOM+1 MULIPURPOSE HALL
- 6000 SQ.FT OF CLUB HOUSE
- COMPLETE UNDERGROUND CABLES FOR ELECTRIC AND PIPELINES STP
  &WTP
- PAVED DRIVEWAYS
- TEMPERATURE CONTROLLED SWIMMING POOL.

# EAST FACING



GROUND FLOOR



FIRST FLOOR





### WEST FACING







GYM GYM 199X 106-THERATRE 2407X 149-TOLET 797X 79-TOLET 797X 79-797X 79-TOLET 797X 79-797X 79-797X 79-797X 79-797X 79-797X 79-797X 79-797X 79-797X 79-700-700-700-700-700-700-700-700-700-700-700-700-700-700-700-700-700-700-700-700-700-700-700-700-700-700-700-700-700-700-700-700-700-700-700-700-700-700-700-700-700-700-700-700-700-700-700-700-700-700-700-700-700-700-700-700-700-700-700-700-700-700-700-700-700-700-700-700-700-700-700-700-700-700-700-700-700-700-700-700-700-700-700-700-700-700-700-700-700-700-700-700-700-700-700-700-700-700-700-700-700-700-700-700-700-700-700-700-700-700-700-700-700-700-700-700-700-700-700-700-700-700-700-700-700-700-700-700-700-700-700-700-700-700-700-700-700-700-700-700-700-700-700-700-700-700-700-700-700-700-700-700-700-700-700-700-700-700-700-700-700-