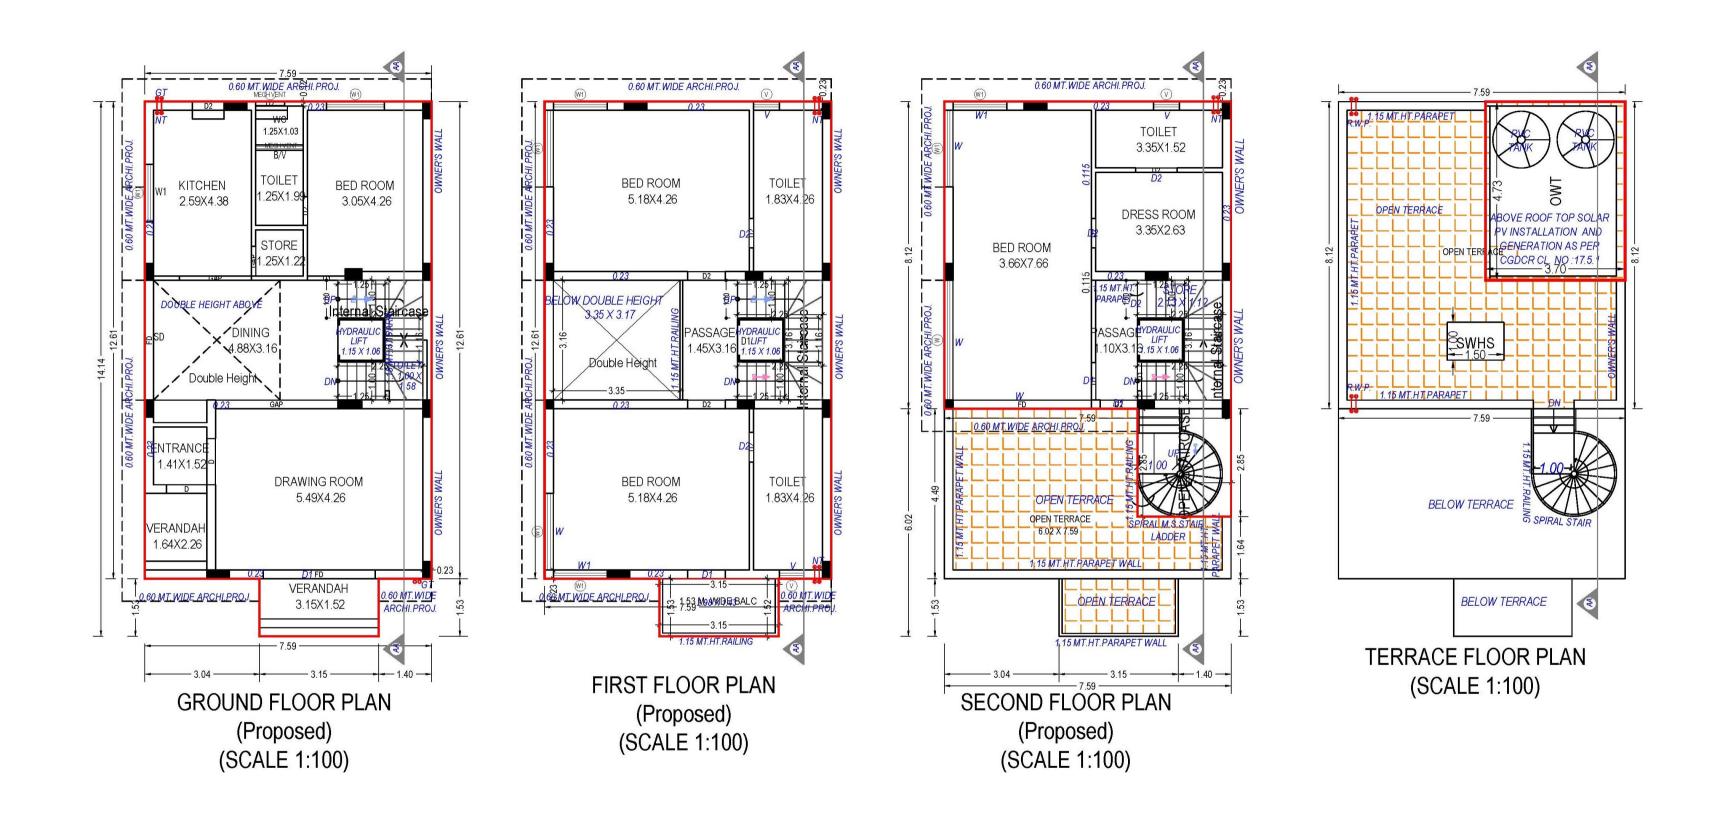

## **Project :- Vaikunth**

Site Address: - Vaikunth, Next to A.Shridhar Oxygen Park, DPS Bopal Road, Shilaj, Ahmedabad, Gujarat - 380059.

RERA Registration No. https://gujrera.gujarat.gov.in/

Site Plan

Typical Floor Plan (Type - C) (Sub Plot No. 1 to 12, 12A, 15 to 24, 67, 69 to 78)

Typical Plan (Type - C) (Sub Plot No. 1 to 12,12A, 15 to 24, 67, 69 to 78)

**BELOW TERRACE** BELOW TERRACE

TERRACE FLOOR PLAN
(SCALE 1:100)

Typical Floor Plan (Type - A) (Sub Plot No. 25 to 30)

Typical Plan (Type - A) (Sub Plot No. 25 to 30)