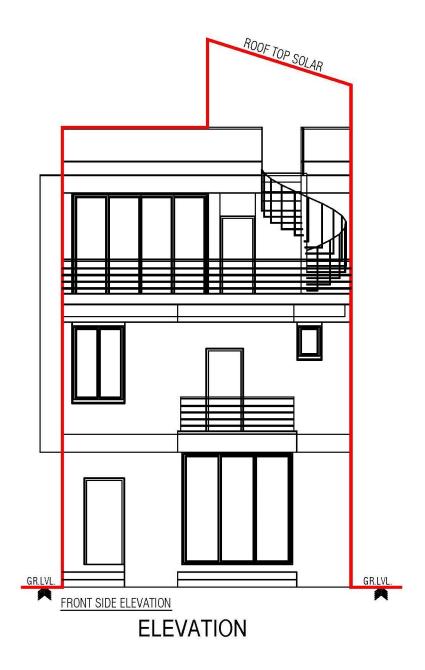

## **Project :- Vaikunth**

Site Address: - Vaikunth, Next to A.Shridhar Oxygen Park, DPS Bopal Road, Shilaj, Ahmedabad, Gujarat - 380059.

RERA Registration No. https://gujrera.gujarat.gov.in/

Site Plan

Typical Floor Plan (Type - C) (Sub Plot No. 1 to 12, 12A, 15 to 24, 67, 69 to 78)