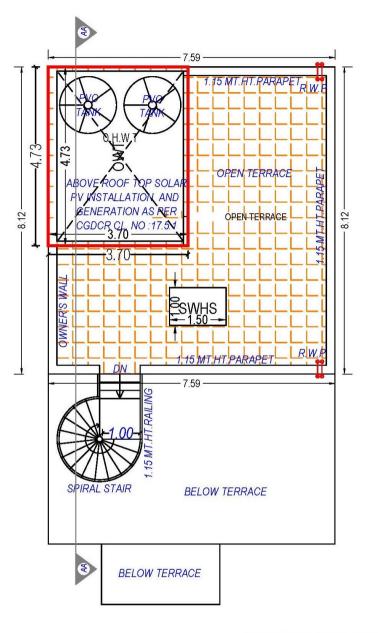

Typical Plan (Type - C) (Sub Plot No. 1 to 12,12A, 15 to 24, 67, 69 to 78)

**BELOW TERRACE** BELOW TERRACE

TERRACE FLOOR PLAN
(SCALE 1:100)

Typical Floor Plan (Type - A) (Sub Plot No. 25 to 30)

Typical Plan (Type - A) (Sub Plot No. 25 to 30)