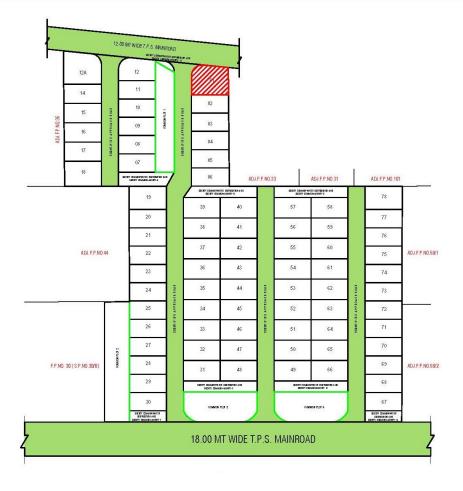

## **Project :- Vaikunth**

Site Address: - Vaikunth, Next to A.Shridhar Oxygen Park, DPS Bopal Road, Shilaj, Ahmedabad, Gujarat - 380059.

RERA Registration No. https://gujrera.gujarat.gov.in/

Site Plan

Typical Floor Plan (Type - C) (Sub Plot No. 1 to 12, 12A, 15 to 24, 67, 69 to 78)