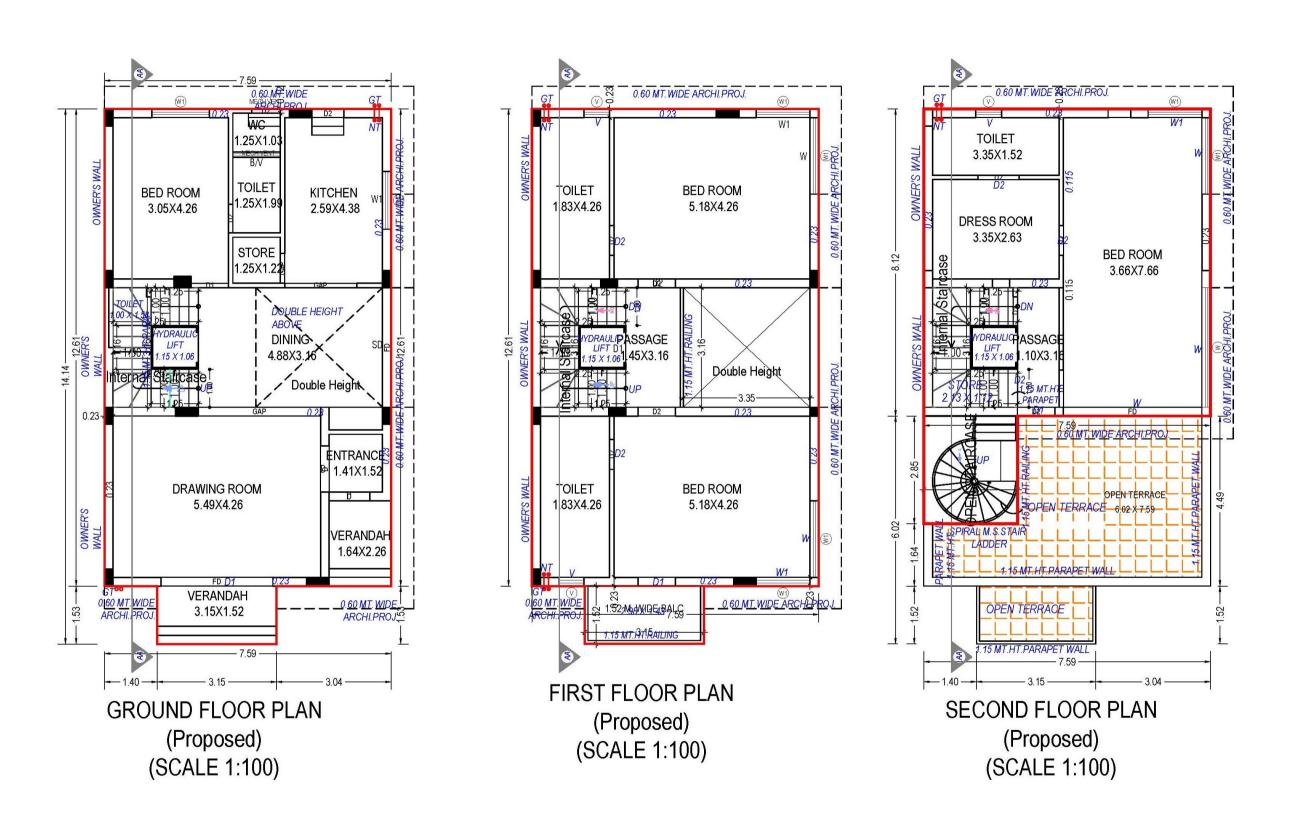

## **Project :- Vaikunth**

Site Address: - Vaikunth, Next to A.Shridhar Oxygen Park, DPS Bopal Road, Shilaj, Ahmedabad, Gujarat - 380059.

RERA Registration No. https://gujrera.gujarat.gov.in/

Site Plan

Typical Floor Plan (Type - C) (Sub Plot No. 1 to 12, 12A, 15 to 24, 67, 69 to 78)

Typical Plan (Type - C) (Sub Plot No. 1 to 12,12A, 15 to 24, 67, 69 to 78)

**BELOW TERRACE** BELOW TERRACE

TERRACE FLOOR PLAN
(SCALE 1:100)

Typical Floor Plan (Type - A) (Sub Plot No. 25 to 30)

Typical Plan (Type - A) (Sub Plot No. 25 to 30)