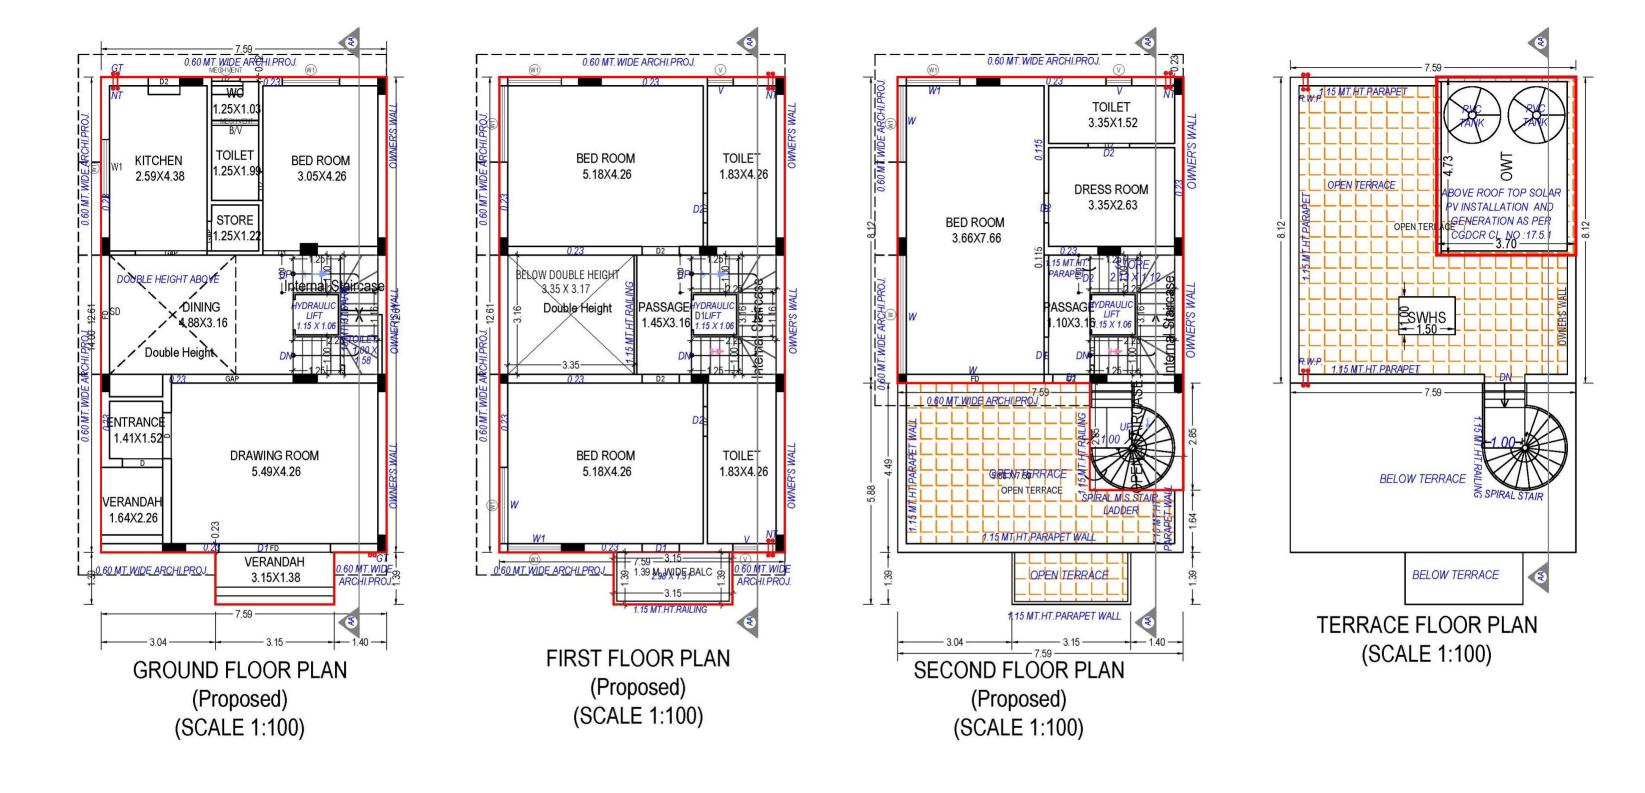

## **Project :- Vaikunth**

Site Address: - Vaikunth, Next to A.Shridhar Oxygen Park, DPS Bopal Road, Shilaj, Ahmedabad, Gujarat - 380059.

RERA Registration No. https://gujrera.gujarat.gov.in/

Site Plan

Typical Floor Plan (Type - C) (Sub Plot No. 1 to 12, 12A, 15 to 24, 67, 69 to 78)

Typical Plan (Type - C) (Sub Plot No. 1 to 12,12A, 15 to 24, 67, 69 to 78)

**BELOW TERRACE** BELOW TERRACE

TERRACE FLOOR PLAN
(SCALE 1:100)

Typical Floor Plan (Type - A) (Sub Plot No. 25 to 30)

Typical Plan (Type - A) (Sub Plot No. 25 to 30)