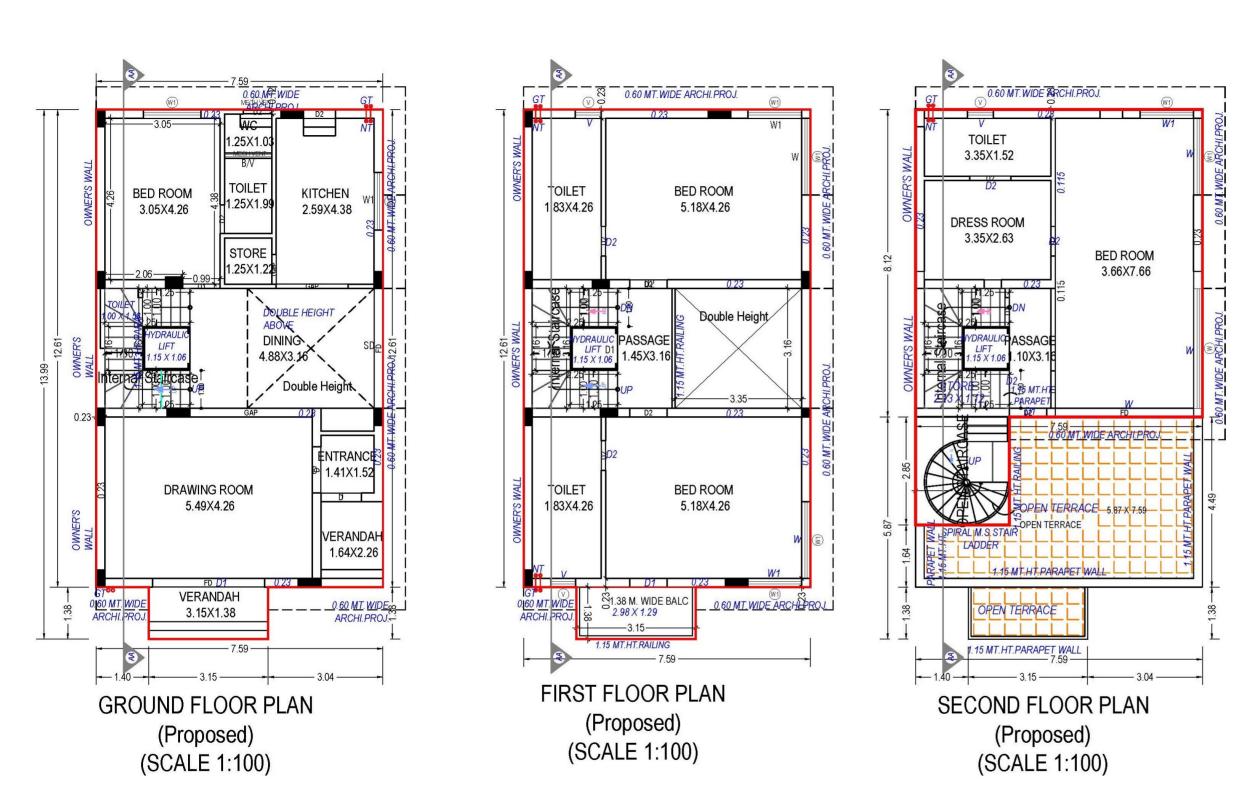

## **Project :- Vaikunth**

Site Address: - Vaikunth, Next to A.Shridhar Oxygen Park, DPS Bopal Road, Shilaj, Ahmedabad, Gujarat - 380059.

RERA Registration No. https://gujrera.gujarat.gov.in/

Site Plan

Typical Floor Plan (Type - C) (Sub Plot No. 1 to 12, 12A, 15 to 24, 67, 69 to 78)