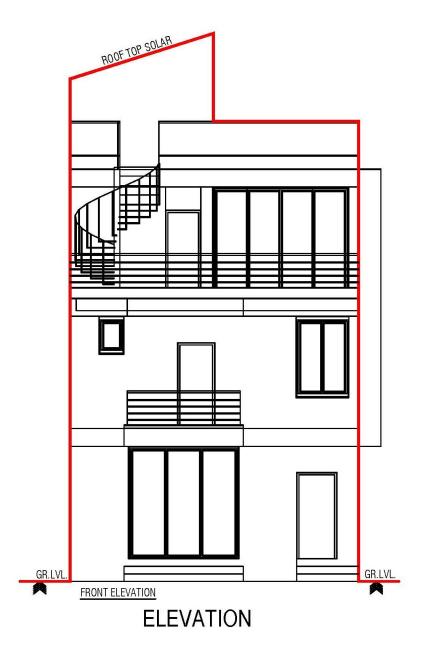

## **Project :- Vaikunth**

Site Address: - Vaikunth, Next to A.Shridhar Oxygen Park, DPS Bopal Road, Shilaj, Ahmedabad, Gujarat - 380059.

RERA Registration No. https://gujrera.gujarat.gov.in/

Site Plan

Typical Floor Plan (Type - C) (Sub Plot No. 1 to 12, 12A, 15 to 24, 67, 69 to 78)