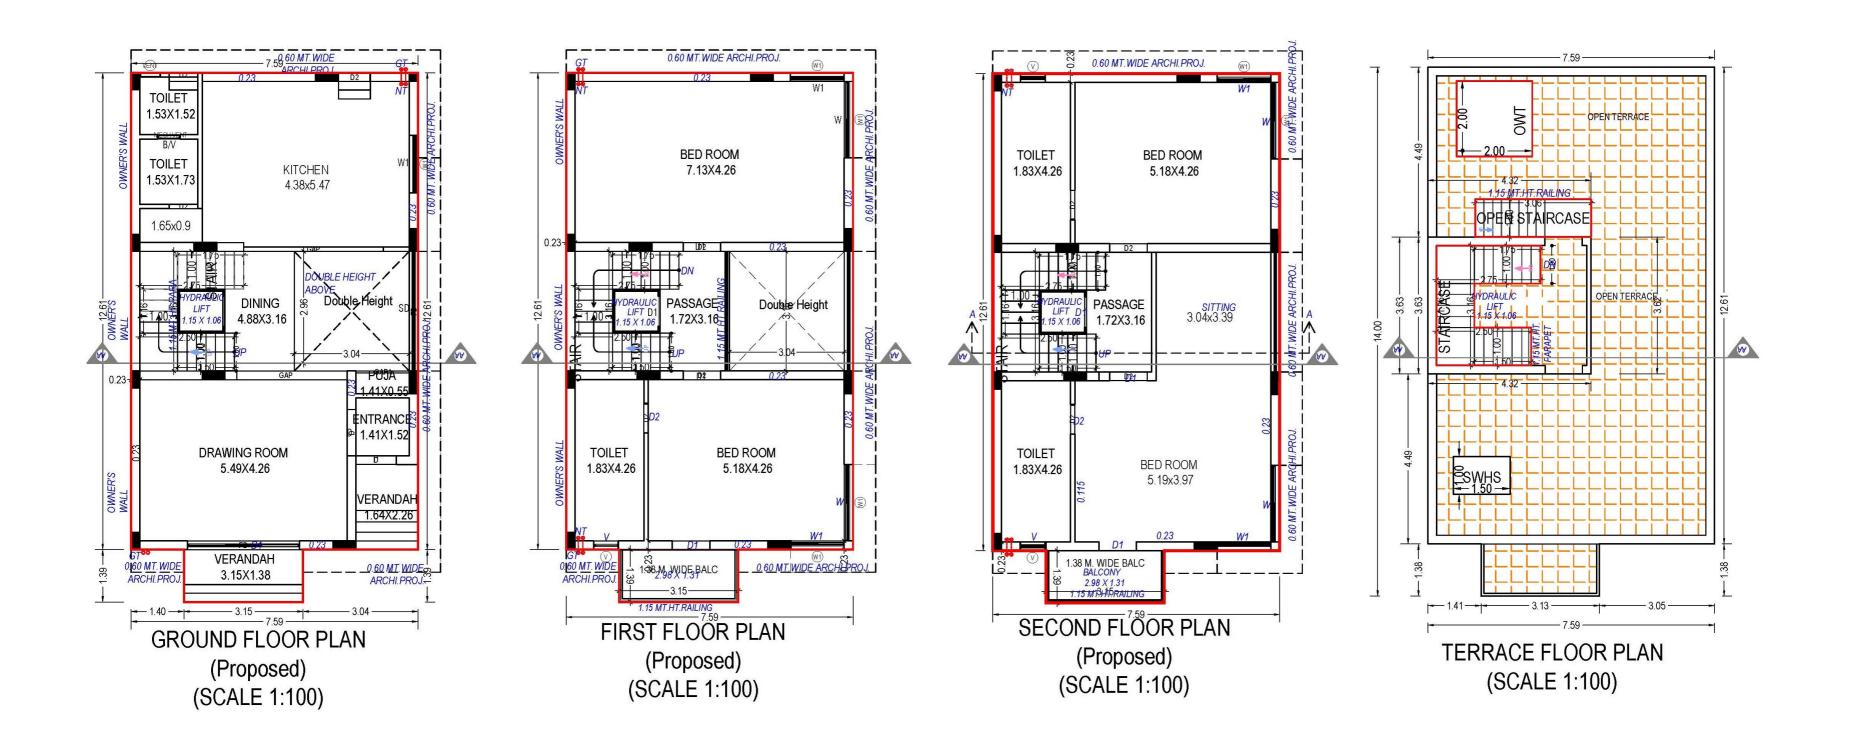

Floor Plan (Type - B) (Sub Plot No. 68)

(Type - B) (Sub Plot No. 68)

TERRACE FLOOR PLAN
(SCALE 1:100)

Typical Floor Plan (Type - D) (Sub Plot No. 40 to 48, 58 to 66)

Typical Plan (Type - D) (Sub Plot No. 40 to 48, 58 to 66)

Typical Floor Plan (Type - E) (Sub Plot No. 31 to 39, 49 to 57)

Typical Floor Plan (Type - E) (Sub Plot No. 31 to 39, 49 to 57)

Floor Plan (Type - F) (Sub Plot No. 14)

(Type - F) (Sub Plot No. 14)