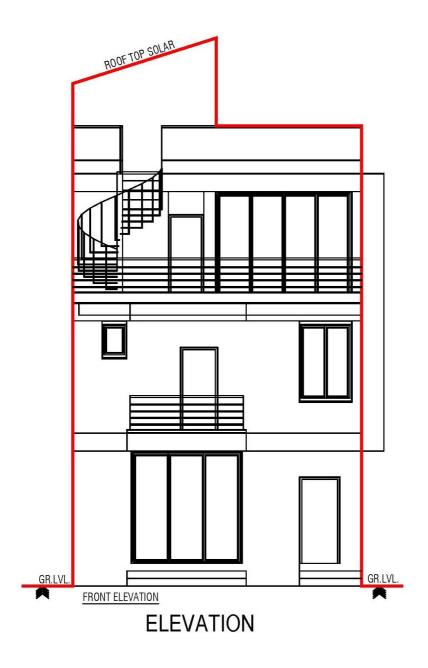

Typical Plan (Type - C) (Sub Plot No. 1 to 12,12A, 15 to 24, 67, 69 to 78)

**BELOW TERRACE** BELOW TERRACE

TERRACE FLOOR PLAN
(SCALE 1:100)

Typical Floor Plan (Type - A) (Sub Plot No. 25 to 30)

Typical Plan (Type - A) (Sub Plot No. 25 to 30)