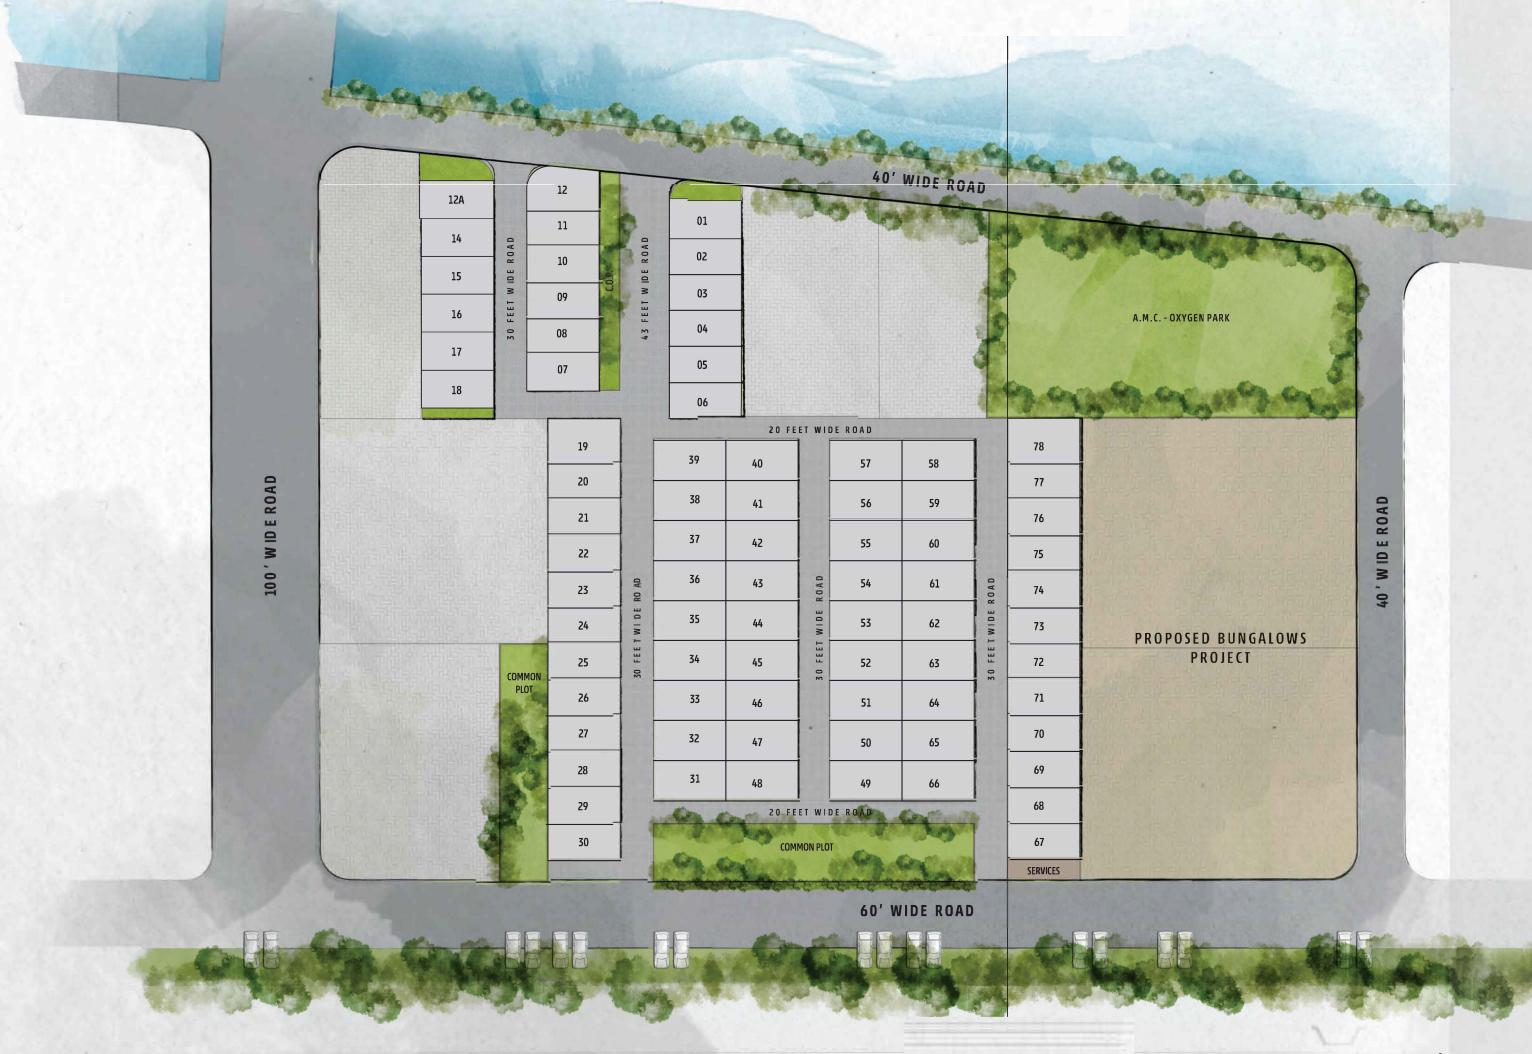

## **Project :- Vaikunth**

Site Address: - Vaikunth, Next to A.Shridhar Oxygen Park, DPS Bopal Road, Shilaj, Ahmedabad, Gujarat - 380059.

RERA Registration No. https://gujrera.gujarat.gov.in/

Site Plan

Typical Floor Plan (Type - C) (Sub Plot No. 1 to 12, 12A, 15 to 24, 67, 69 to 78)