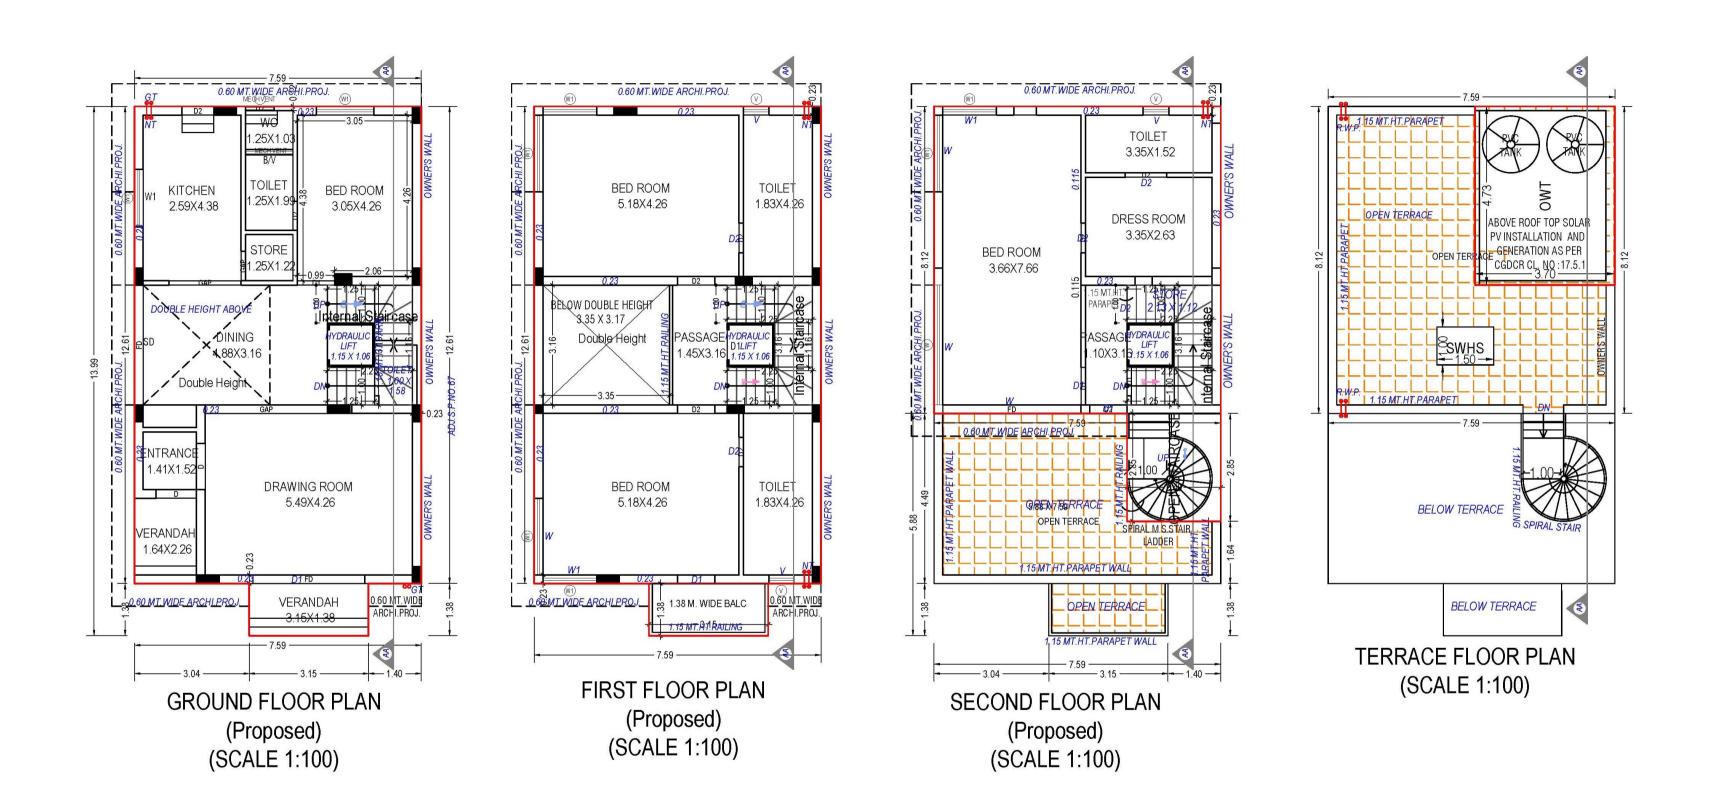

Typical Plan (Type - C) (Sub Plot No. 1 to 12,12A, 15 to 24, 67, 69 to 78)

**BELOW TERRACE** BELOW TERRACE

TERRACE FLOOR PLAN
(SCALE 1:100)

Typical Floor Plan (Type - A) (Sub Plot No. 25 to 30)

Typical Plan (Type - A) (Sub Plot No. 25 to 30)