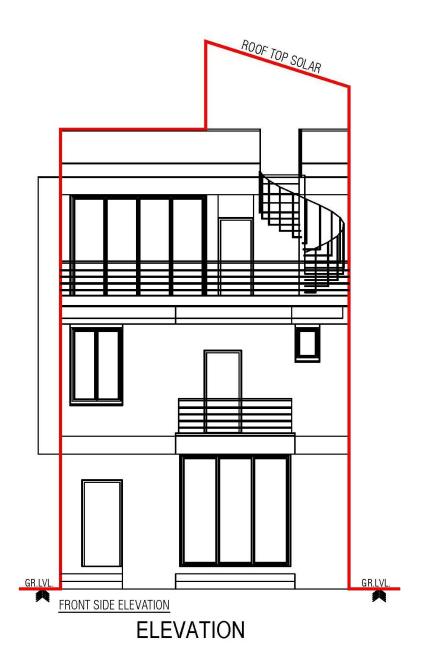

## **Project :- Vaikunth**

Site Address: - Vaikunth, Next to A.Shridhar Oxygen Park, DPS Bopal Road, Shilaj, Ahmedabad, Gujarat - 380059.

RERA Registration No. https://gujrera.gujarat.gov.in/

Site Plan

Typical Floor Plan (Type - C) (Sub Plot No. 1 to 12, 12A, 15 to 24, 67, 69 to 78)