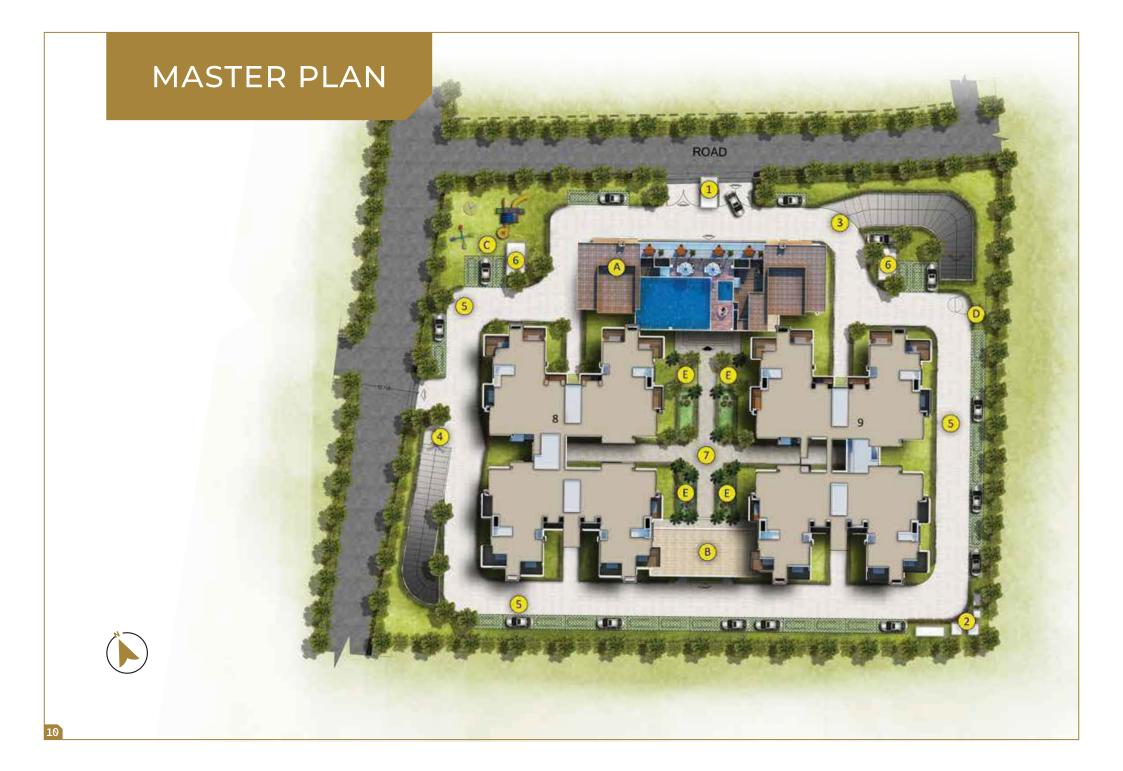

### METRO STATIONS WITHIN 15 MINS

- Dasarahalli
- Nagasandra
   Peenya
- Goraguntepalya

| INDEX:                  | AMENITIES:                               |
|-------------------------|------------------------------------------|
|                         |                                          |
| 1. ENTRY/EXIT/SECURITY  | A. CLUBHOUSE                             |
| 2. TRANSFORMER YARD     | B. PARTYHALL /<br>INDOOR BADMINTON COURT |
| 3. RAMP ENTRY           | C. KIDS PLAY AREA                        |
| 4. RAMP EXIT            | D. BASKETBALL POST                       |
| 5. SURFACE PARKING      | E. THEME GARDEN                          |
| 6. STAIRCASE FROM BASEM |                                          |
| 7. LINK WAY             |                                          |
| 8. BLOCK – 1            |                                          |
| 9. BLOCK – 2            |                                          |