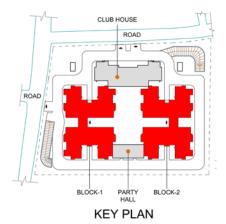

### METRO STATIONS WITHIN 15 MINS

- Dasarahalli
- Nagasandra
   Peenya
- Goraguntepalya

| INDEX:                  | AMENITIES:                               |
|-------------------------|------------------------------------------|
|                         |                                          |
| 1. ENTRY/EXIT/SECURITY  | A. CLUBHOUSE                             |
| 2. TRANSFORMER YARD     | B. PARTYHALL /<br>INDOOR BADMINTON COURT |
| 3. RAMP ENTRY           | C. KIDS PLAY AREA                        |
| 4. RAMP EXIT            | D. BASKETBALL POST                       |
| 5. SURFACE PARKING      | E. THEME GARDEN                          |
| 6. STAIRCASE FROM BASEM |                                          |
| 7. LINK WAY             |                                          |
| 8. BLOCK – 1            |                                          |
| 9. BLOCK – 2            |                                          |