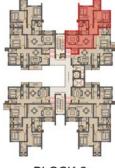

## UNIT PLAN 2

#### **2 BHK**

Carpet area: 85.36 Sq.m (918.82 Sft) Balcony area: 2.03 Sq.m (21.85 Sft) Saleable area: 121.24 Sq.m (1305 Sft)

**BLOCK-1** 

BLOCK-2

• Spacious living & dining spaces with 4ft wide balcony

Wide utility space

· Well planned master bed room with ample space provision for double bed, wardrobe & an attached balcony