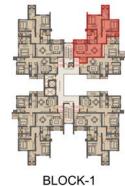

# UNIT PLAN 1

### 2 BHK

Carpet area: 85.36 Sq.m (918.82 Sft) Balcony area: 2.03 Sq.m (21.85 Sft) Saleable area: 121.24 Sq.m (1305 Sft)

Spacious living area with an attached balcony

- · Spacious kitchen with generous storage provisions & utility
- Excellent daylight & ventilation