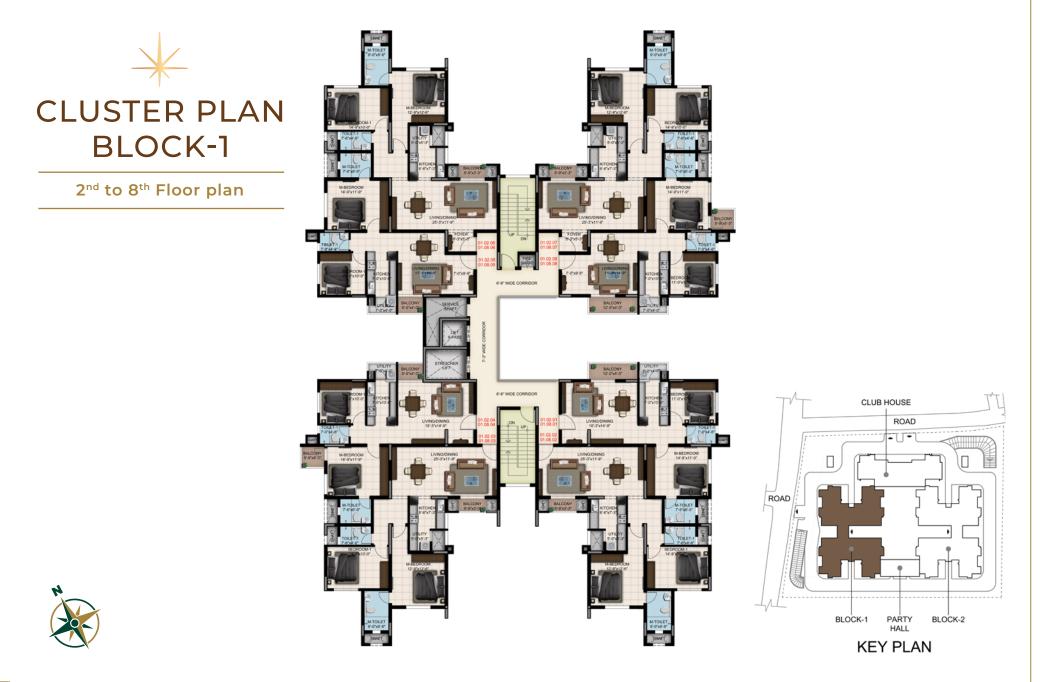

## A LIFESTYLE REDEFINED TO FULFILL YOUR VISION

Enjoy your privacy and privilege with just 8 units per floor, divided into 4 clusters

No South facing units Never have a dull day with well-lit and ventilated lobby that overlooks the central courtyard