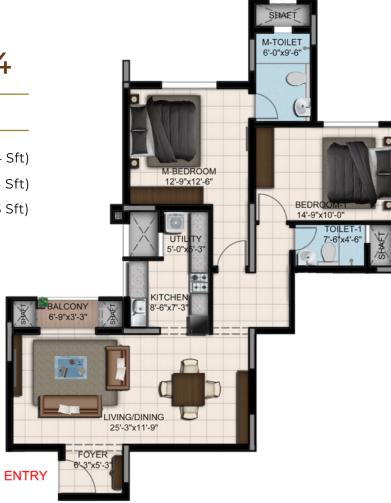

### 2 BHK

Carpet area: 85.36 Sq.m (918.82 Sft) Balcony area: 2.03 Sq.m (21.85 Sft) Saleable area: 121.24 Sq.m (1305 Sft)

Spacious living area with an attached balcony

- · Spacious kitchen with generous storage provisions & utility
- Excellent daylight & ventilation