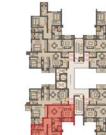

# UNIT PLAN 1

### 2 BHK

Carpet area: 85.36 Sq.m (918.82 Sft) Balcony area: 2.03 Sq.m (21.85 Sft) Saleable area: 121.24 Sq.m (1305 Sft)

Spacious living area with an attached balcony

- · Spacious kitchen with generous storage provisions & utility
- Excellent daylight & ventilation