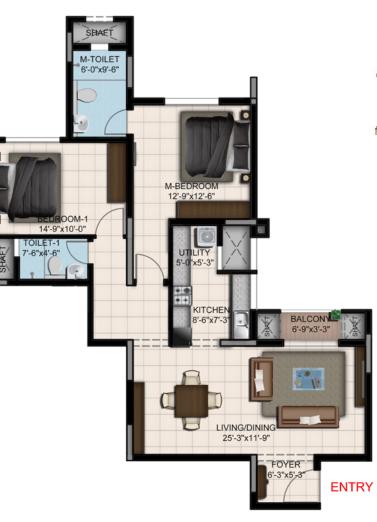

# UNIT PLAN 1

### 2 BHK

Carpet area: 85.36 Sq.m (918.82 Sft) Balcony area: 2.03 Sq.m (21.85 Sft) Saleable area: 121.24 Sq.m (1305 Sft)

Spacious living area with an attached balcony

- · Spacious kitchen with generous storage provisions & utility
- Excellent daylight & ventilation