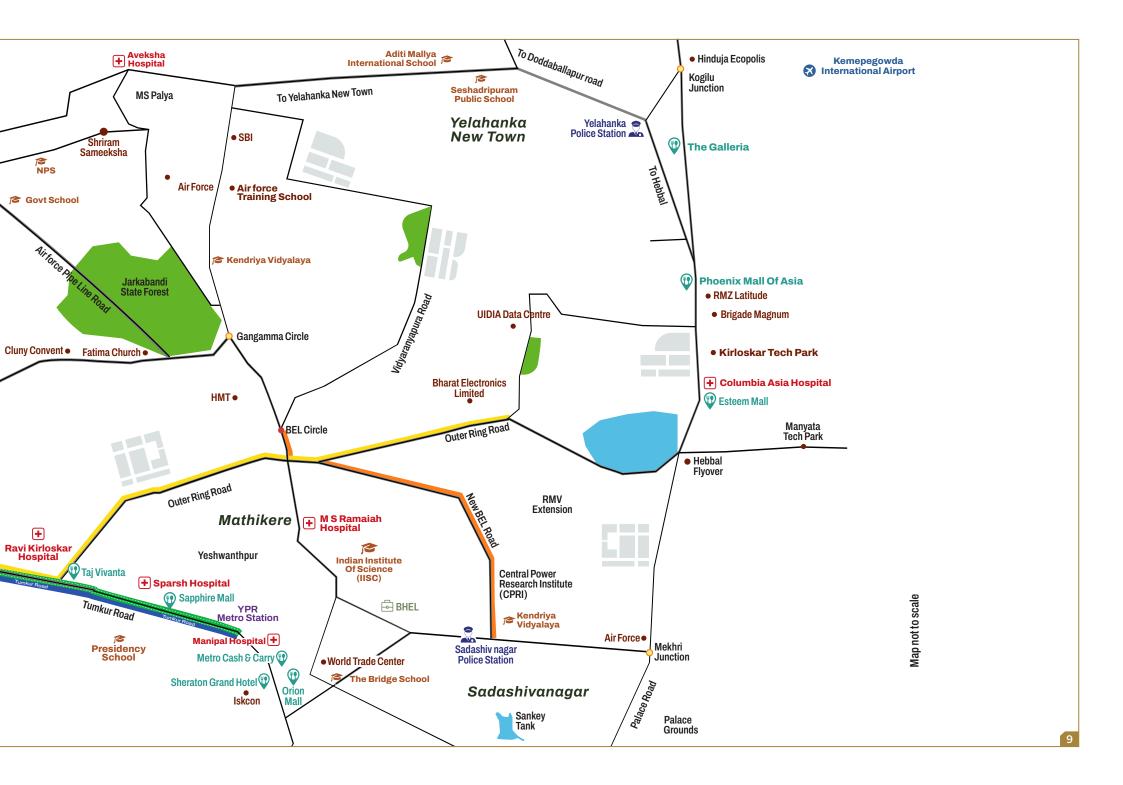

## + AN UNMATCHED LOCATION

- RMZ Kirloskar Tech Park
- Brigade Magnum
   WTC
- Brigade Opus
- Manyata Tech Park

EDUCATIONAL INSTITUTIONS WITHIN 25 MINS

- Orchid International School
- National Public School
- 🔸 Kendriya Vidyalaya
- Silver Spring International School

- Baptist Hospital
- Sparsh Hospital
- ◆ Aster CMI ◆ Medstar
- Columbia Asia

MALLS WITHIN 20 MINS

- Rockline Mall
- Vaishnavi Sapphire Mall
- Orion Mall
- The Galleria Mall

### CONNECTIVITY AT YOUR CONVENIENCE WITHIN 45 MINS

NICE Road

- Yeshwantpur Railway Station
- NH44 /Bellary Road
- ◆ Outer Ring Road ◆ KIAL Airport
- Tumkur Road

### METRO STATIONS WITHIN 15 MINS

- Dasarahalli
- Nagasandra
   Peenya
- Goraguntepalya

| INDEX:                  | AMENITIES:                               |
|-------------------------|------------------------------------------|
|                         |                                          |
| 1. ENTRY/EXIT/SECURITY  | A. CLUBHOUSE                             |
| 2. TRANSFORMER YARD     | B. PARTYHALL /<br>INDOOR BADMINTON COURT |
| 3. RAMP ENTRY           | C. KIDS PLAY AREA                        |
| 4. RAMP EXIT            | D. BASKETBALL POST                       |
| 5. SURFACE PARKING      | E. THEME GARDEN                          |
| 6. STAIRCASE FROM BASEM |                                          |
| 7. LINK WAY             |                                          |
| 8. BLOCK – 1            |                                          |
| 9. BLOCK – 2            |                                          |