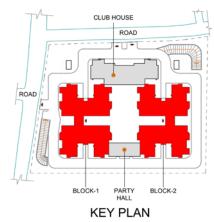

### METRO STATIONS WITHIN 15 MINS

- Dasarahalli
- Nagasandra
   Peenya
- Goraguntepalya

| INDEX:                  | AMENITIES:                               |
|-------------------------|------------------------------------------|
|                         |                                          |
| 1. ENTRY/EXIT/SECURITY  | A. CLUBHOUSE                             |
| 2. TRANSFORMER YARD     | B. PARTYHALL /<br>INDOOR BADMINTON COURT |
| 3. RAMP ENTRY           | C. KIDS PLAY AREA                        |
| 4. RAMP EXIT            | D. BASKETBALL POST                       |
| 5. SURFACE PARKING      | E. THEME GARDEN                          |
| 6. STAIRCASE FROM BASEM |                                          |
| 7. LINK WAY             |                                          |
| 8. BLOCK – 1            |                                          |
| 9. BLOCK – 2            |                                          |