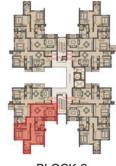

## UNIT PLAN 2

#### **2 BHK**

Carpet area: 85.36 Sq.m (918.82 Sft) Balcony area: 2.03 Sq.m (21.85 Sft) Saleable area: 121.24 Sq.m (1305 Sft)

**BLOCK-1** 

BLOCK-2

• Spacious living & dining spaces with 4ft wide balcony

Wide utility space

· Well planned master bed room with ample space provision for double bed, wardrobe & an attached balcony