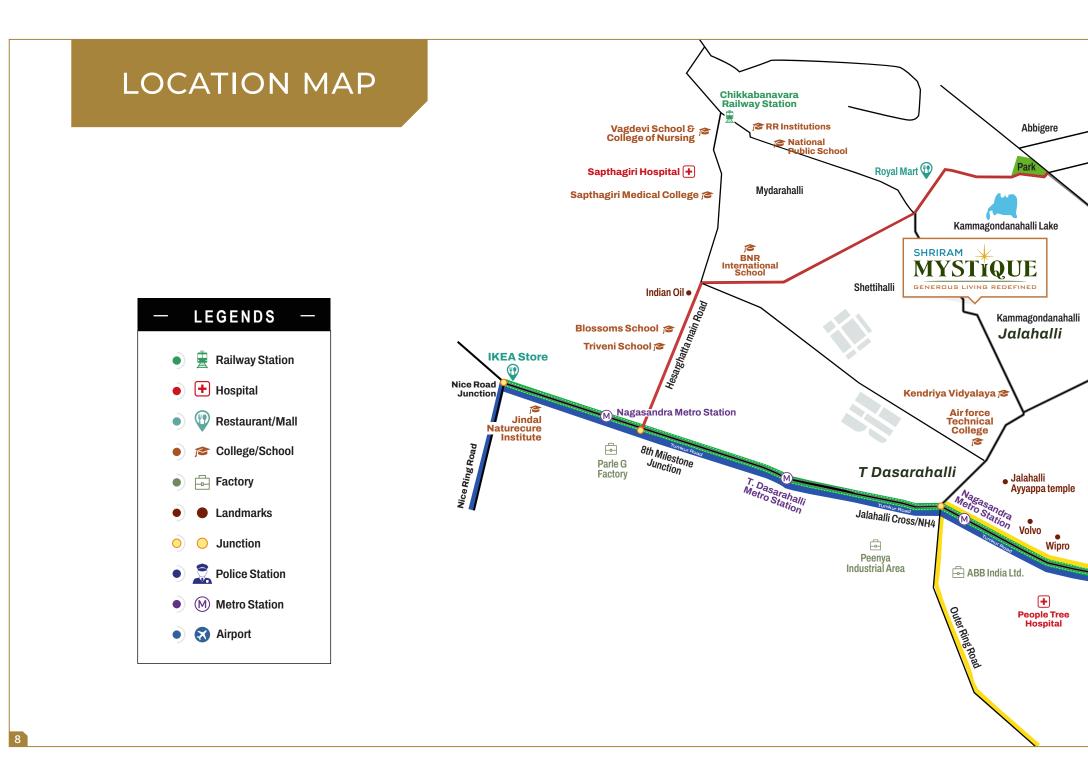

## + AN UNMATCHED LOCATION

- RMZ Kirloskar Tech Park
- Brigade Magnum
   WTC
- Brigade Opus
- Manyata Tech Park

EDUCATIONAL INSTITUTIONS WITHIN 25 MINS

- Orchid International School
- National Public School
- 🔸 Kendriya Vidyalaya
- Silver Spring International School

- Baptist Hospital
- Sparsh Hospital
- ◆ Aster CMI ◆ Medstar
- Columbia Asia

MALLS WITHIN 20 MINS

- Rockline Mall
- Vaishnavi Sapphire Mall
- Orion Mall
- The Galleria Mall

### CONNECTIVITY AT YOUR CONVENIENCE WITHIN 45 MINS

NICE Road

- Yeshwantpur Railway Station
- NH44 /Bellary Road
- ◆ Outer Ring Road ◆ KIAL Airport
- Tumkur Road

### METRO STATIONS WITHIN 15 MINS

- Dasarahalli
- Nagasandra
   Peenya
- Goraguntepalya

| INDEX:                  | AMENITIES:                               |
|-------------------------|------------------------------------------|
|                         |                                          |
| 1. ENTRY/EXIT/SECURITY  | A. CLUBHOUSE                             |
| 2. TRANSFORMER YARD     | B. PARTYHALL /<br>INDOOR BADMINTON COURT |
| 3. RAMP ENTRY           | C. KIDS PLAY AREA                        |
| 4. RAMP EXIT            | D. BASKETBALL POST                       |
| 5. SURFACE PARKING      | E. THEME GARDEN                          |
| 6. STAIRCASE FROM BASEM |                                          |
| 7. LINK WAY             |                                          |
| 8. BLOCK – 1            |                                          |
| 9. BLOCK – 2            |                                          |