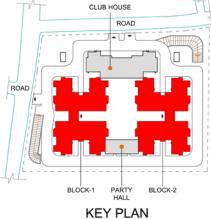

### METRO STATIONS WITHIN 15 MINS

- Dasarahalli
- Nagasandra
   Peenya
- Goraguntepalya

| INDEX:                  | AMENITIES:                               |
|-------------------------|------------------------------------------|
|                         |                                          |
| 1. ENTRY/EXIT/SECURITY  | A. CLUBHOUSE                             |
| 2. TRANSFORMER YARD     | B. PARTYHALL /<br>INDOOR BADMINTON COURT |
| 3. RAMP ENTRY           | C. KIDS PLAY AREA                        |
| 4. RAMP EXIT            | D. BASKETBALL POST                       |
| 5. SURFACE PARKING      | E. THEME GARDEN                          |
| 6. STAIRCASE FROM BASEM |                                          |
| 7. LINK WAY             |                                          |
| 8. BLOCK – 1            |                                          |
| 9. BLOCK – 2            |                                          |