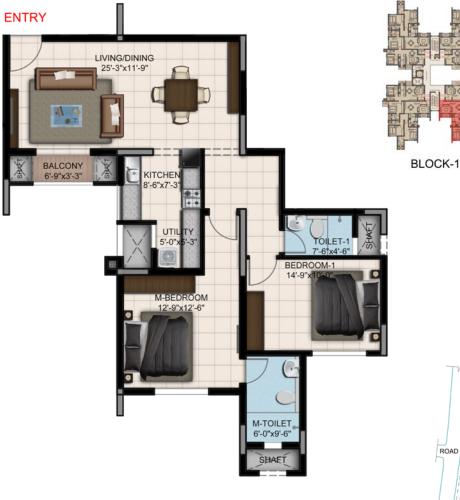

# UNIT PLAN 1

### 2 BHK

Carpet area: 85.36 Sq.m (918.82 Sft) Balcony area: 2.03 Sq.m (21.85 Sft) Saleable area: 121.24 Sq.m (1305 Sft)

Spacious living area with an attached balcony

- · Spacious kitchen with generous storage provisions & utility
- Excellent daylight & ventilation