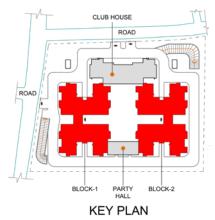

### METRO STATIONS WITHIN 15 MINS

- Dasarahalli
- Nagasandra
   Peenya
- Goraguntepalya

| INDEX:                  | AMENITIES:                               |
|-------------------------|------------------------------------------|
|                         |                                          |
| 1. ENTRY/EXIT/SECURITY  | A. CLUBHOUSE                             |
| 2. TRANSFORMER YARD     | B. PARTYHALL /<br>INDOOR BADMINTON COURT |
| 3. RAMP ENTRY           | C. KIDS PLAY AREA                        |
| 4. RAMP EXIT            | D. BASKETBALL POST                       |
| 5. SURFACE PARKING      | E. THEME GARDEN                          |
| 6. STAIRCASE FROM BASEM |                                          |
| 7. LINK WAY             |                                          |
| 8. BLOCK – 1            |                                          |
| 9. BLOCK – 2            |                                          |