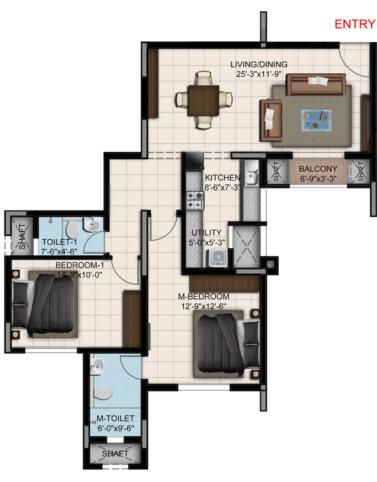

## UNIT PLAN 2

#### **2 BHK**

Carpet area: 85.36 Sq.m (918.82 Sft) Balcony area: 2.03 Sq.m (21.85 Sft) Saleable area: 121.24 Sq.m (1305 Sft)

**BLOCK-1** 

BLOCK-2

• Spacious living & dining spaces with 4ft wide balcony

Wide utility space

· Well planned master bed room with ample space provision for double bed, wardrobe & an attached balcony