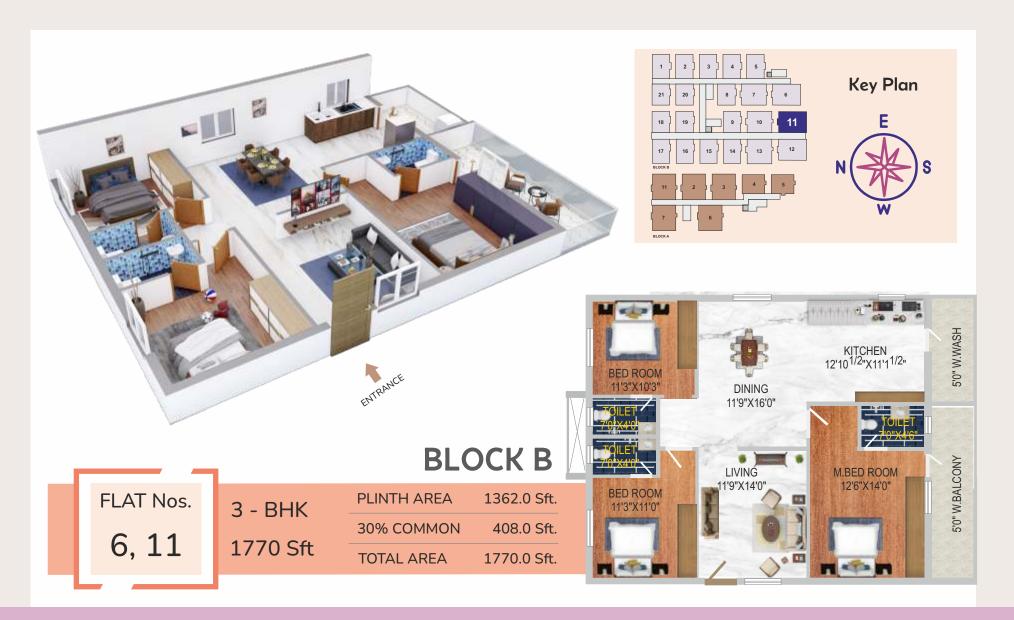

## INDIVIDUAL FLOOR PLANS

## INDIVIDUAL FLOOR PLANS

1248.0 Sft.

TOTAL AREA

16, 17

that seamlessly integrates green spaces, amenities, and connectivity