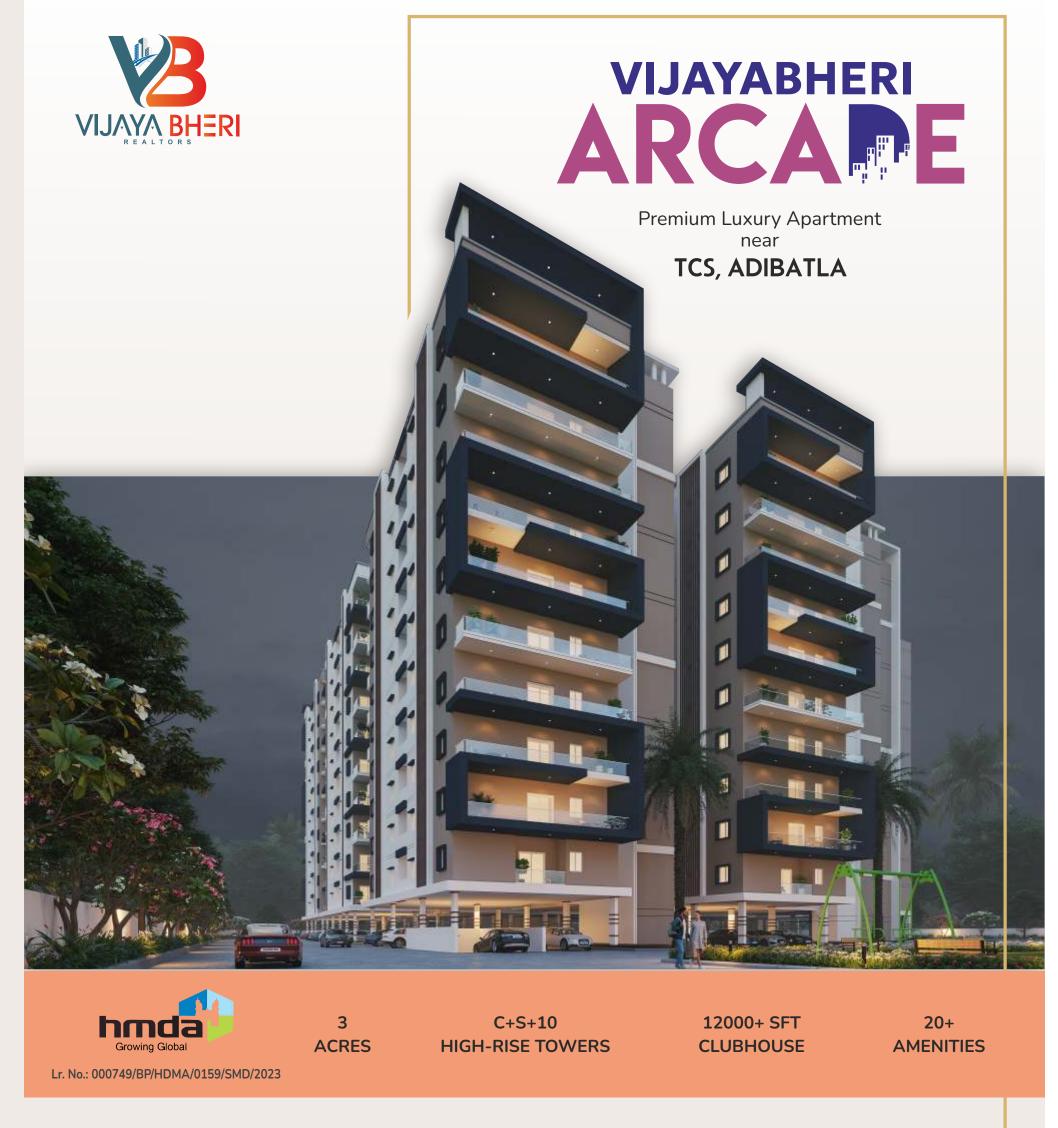

### **VIJAYA BHERI REALTORS**

4th Floor, Vihaan's Pride, Above Metro City Hospital, Arunodaya Nagar, Road No. 8, Nagole, Hyderabad, Telangana - 500068

Experience unparalleled elegance a life of refined luxury awaits you

C+S+10

Ample

**Open Space** 

Title

ACRES

Clinic & Ambulance Spacious Car Parking Service

12,000+

CLUBHOUSE

Creche

& Playschool

**BLOCKS** 

24/7 CCTV 24-hour Water Supply Surveillance A) BC

24-hour Security 280

FLATS

100% Vasthu

Supermarket

# VIJAYABHERI ARCAPE

EY PLAN

2 & 3 BHK

**BLOCK A** 

7 Flats

**BLOCK B** 

21 Flats

Lr. No.: 000749/BP/HDMA/0159/SMD/2023