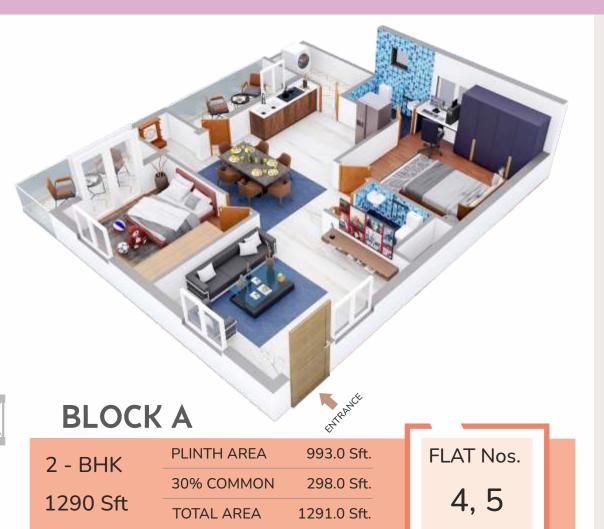

## INDIVIDUAL FLOOR PLANS

## INDIVIDUAL FLOOR PLANS

1248.0 Sft.

TOTAL AREA

16, 17

that seamlessly integrates green spaces, amenities, and connectivity