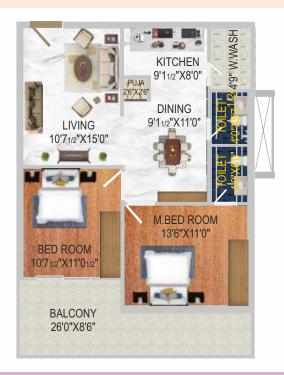

## INDIVIDUAL FLOOR PLANS

1248.0 Sft.

TOTAL AREA

16, 17

that seamlessly integrates green spaces, amenities, and connectivity