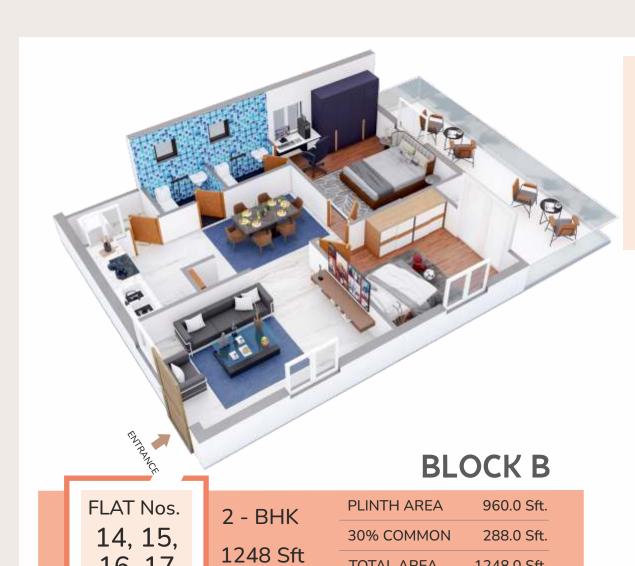

## INDIVIDUAL FLOOR PLANS

## INDIVIDUAL FLOOR PLANS

1248.0 Sft.

TOTAL AREA

16, 17

that seamlessly integrates green spaces, amenities, and connectivity