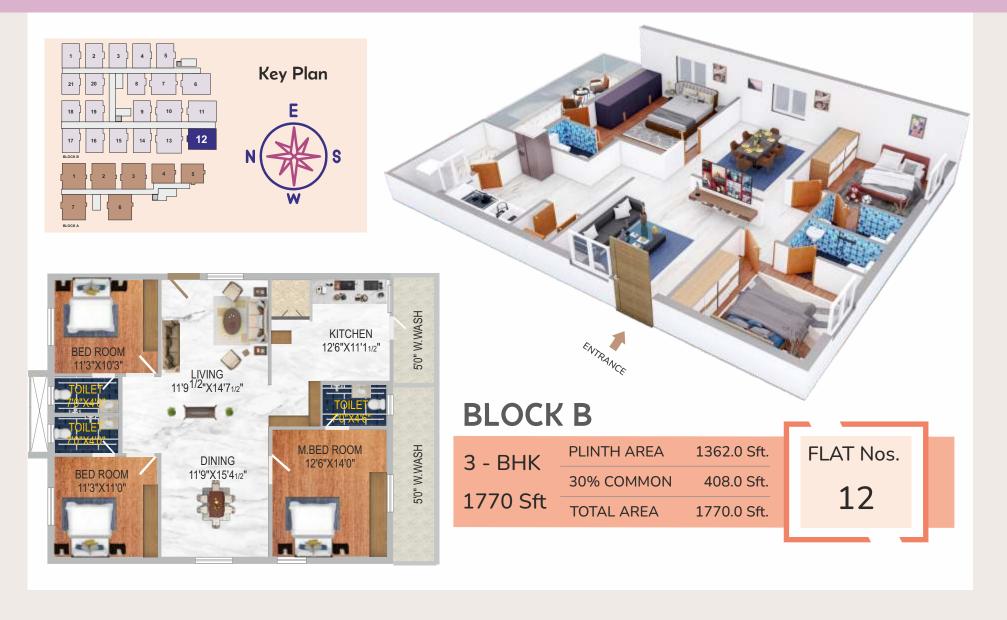

## INDIVIDUAL FLOOR PLANS

## INDIVIDUAL FLOOR PLANS

1248.0 Sft.

TOTAL AREA

16, 17

that seamlessly integrates green spaces, amenities, and connectivity