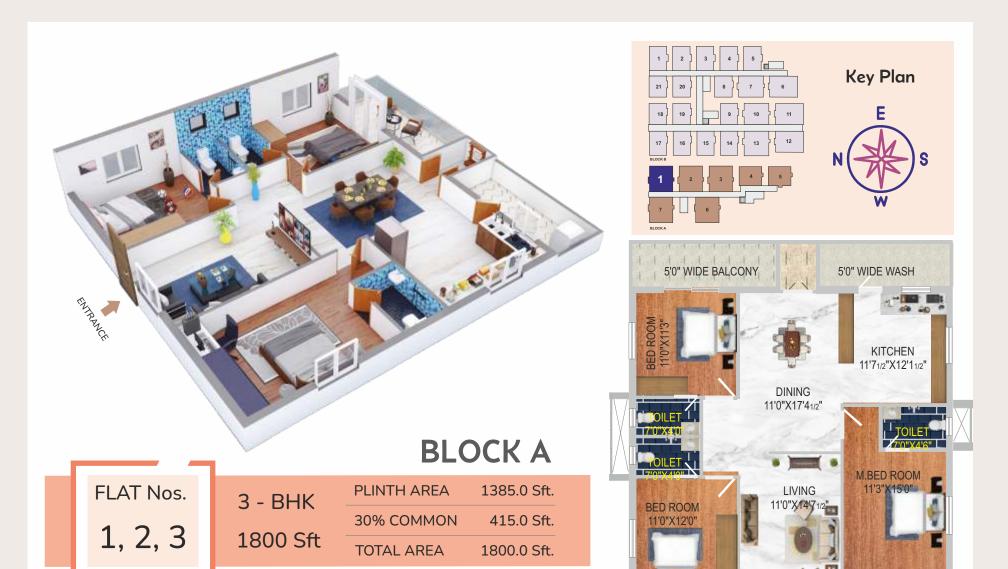

## INDIVIDUAL FLOOR PLANS

## INDIVIDUAL FLOOR PLANS

1248.0 Sft.

TOTAL AREA

16, 17

that seamlessly integrates green spaces, amenities, and connectivity