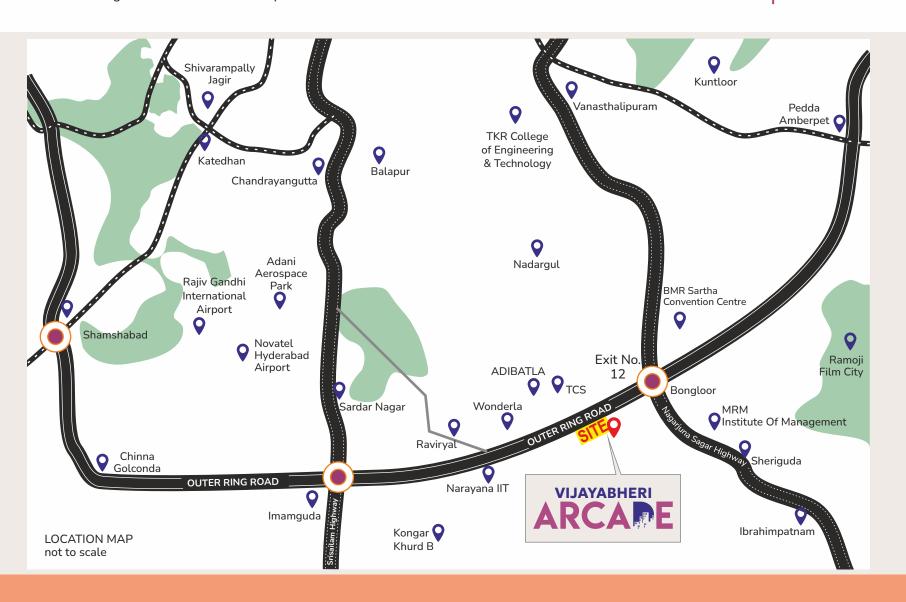

#### LANDMARKS NEAR VIJAYABHERI ARCADE

1 min ORR

7 min TCS, Adibatla

8 min WonderLa

9 min RTO, Mannneguda

10 min Ranga Reddy District Collectorate

18 min Koheda fruit market

20 min RGI AIRPORT

25 min Adani Aerospace Park

25 min L.B.NAGAR

25 min Ramoji Film City

30 min Hyderabad Pharma City

40 min Gachibowli

40 min Amazon Data Center

#### **LOCATION - ADIBATLA**

Adibatla is a thriving destination south of Hyderabad. Nestled amidst scenic landscapes, Adibatla offers a perfect blend of modernity and natural beauty. With its strategic location beside the Outer Ring Road and exceptional infrastructure, it has emerged as a prime residential and industrial hub. Explore the vibrant community, where you can find state-of-the-art IT parks, leading educational institutions, and renowned healthcare facilities. In addition, Wonderla is a fantastic source of amusement. Adibatla's serene environment provides a peaceful retreat from bustling city life, making it an ideal place to live, work, and unwind.