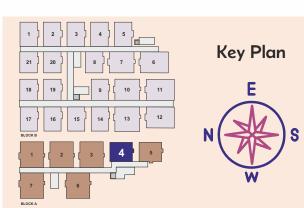

# VIJAYABHERI ARCAPE

EY PLAN

2 & 3 BHK

**BLOCK A** 

7 Flats

**BLOCK B** 

21 Flats

Lr. No.: 000749/BP/HDMA/0159/SMD/2023

## INDIVIDUAL FLOOR PLANS

## INDIVIDUAL FLOOR PLANS

1248.0 Sft.

TOTAL AREA

16, 17

that seamlessly integrates green spaces, amenities, and connectivity