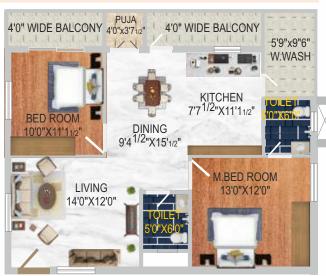

## INDIVIDUAL FLOOR PLANS

## INDIVIDUAL FLOOR PLANS

1248.0 Sft.

TOTAL AREA

16, 17

that seamlessly integrates green spaces, amenities, and connectivity