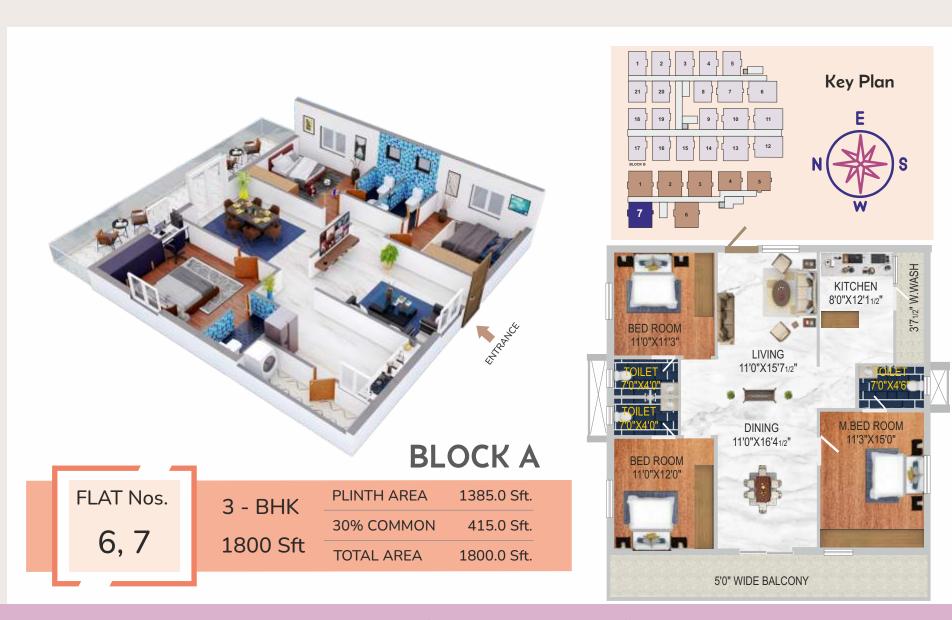

## INDIVIDUAL FLOOR PLANS

## INDIVIDUAL FLOOR PLANS

1248.0 Sft.

TOTAL AREA

16, 17

that seamlessly integrates green spaces, amenities, and connectivity