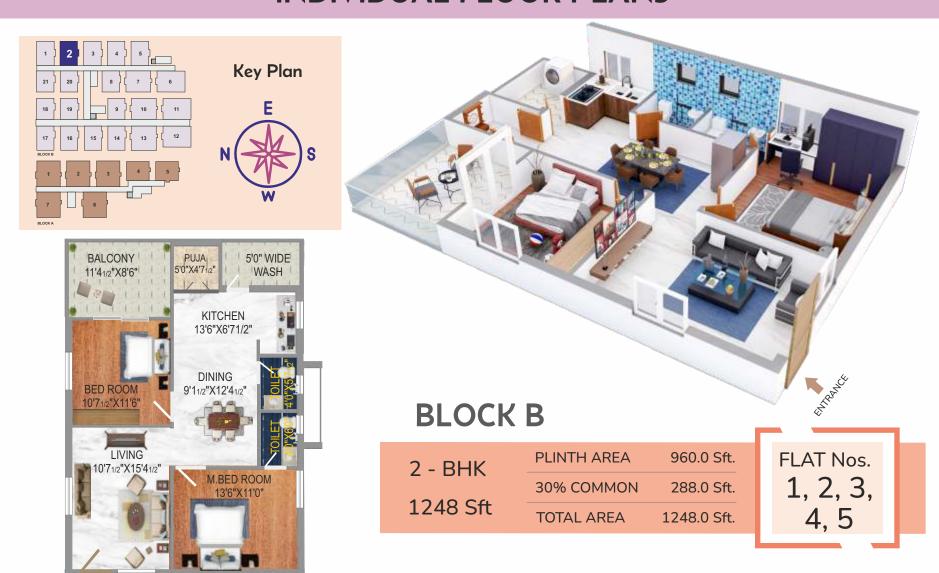

## INDIVIDUAL FLOOR PLANS

## INDIVIDUAL FLOOR PLANS

1248.0 Sft.

TOTAL AREA

16, 17

that seamlessly integrates green spaces, amenities, and connectivity