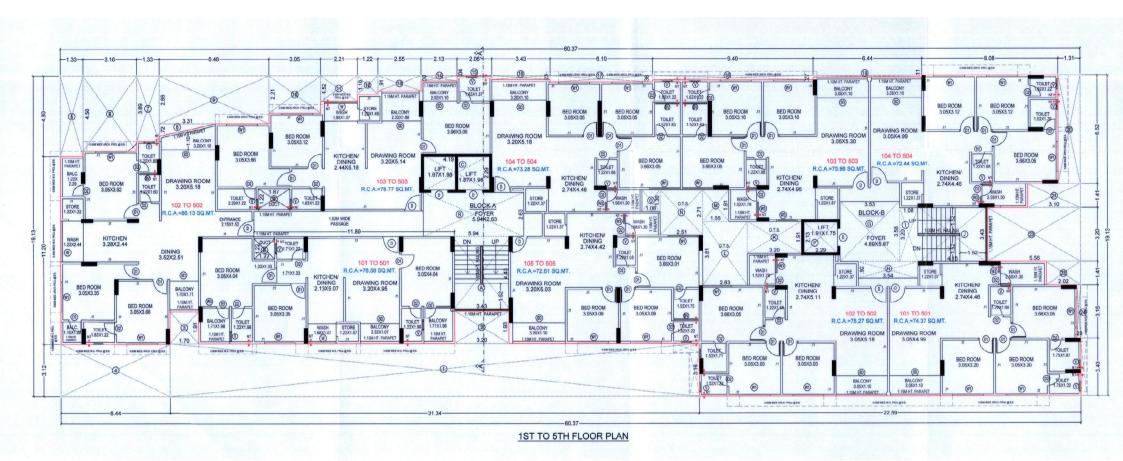

II SHREE MALLINATHAY NAMAH: II



# 2 & 3 BHK LUXURIOUS FLATS



# Mallinath Infracon

Make Your Dream in Reality



### **DHARMARAJ RESIDENCY**

Nr. Polio Foundation, Jivraj Park, Ahmedabad

Mobile: +91 93279 21751 / +91 93761 29023

















#### **STRUCTURE**

- Earthquake resistant design
- Safe and sound quality controlled R.C.C frame structure with best material component
- Brick masonry for external and internal walls
- Basement for Ample parking space and amenities

## Floorring & wall tiling:-

- Premium quality vitrified files for Living , dinning , bedroom and kitchen
- ❖ Anti-skid ceramic tiles for Toilet, utility and balcony
- Natural Indian granite top platform in kitchen with S.S sink
- Designer tiles up to lintel Ivl Above kitchen platform and toilets
- China mosaic with water proofing coat in all terrace

### **Door & Windows:-**

- Decorative main door with wooden frame and safety locks.
- ❖ ALL internal door laminated flash doors with granite frame
- Superior quality hardware fittings
- Anodized allumi