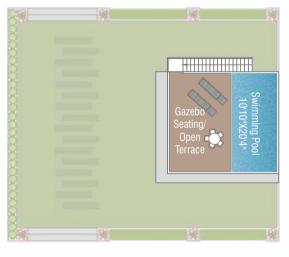

BOX CRICKET 🔎

Take your love for cricket to new heights with our dedicated Box Cricket. Enjoy spirited matches and friendly competition under the open sky.

SWIMMING POOL

Dive into tranquility and refresh your senses in our inviting swimming pool oasis, the perfect place to relax and rejuvenate.

### **JOGGING TRACK**

Revel in the journey to fitness and well-being on our dedicated Jogging Track, where every step leads to a healthier you. Dive into a world of aquatic sereneness at Pooja Heights, where the swimming pool is more than a mere amenity; it's an oasis of tranquility and refreshment. Perched above our clubhouse, it offers a unique perspective, allowing you to bask in the serenity and embrace the invigorating freshness of your elevated aquatic escape. Immerse yourself in the soothing waters, unwind under the open sky, and let the sereneness of the pool rejuvenate your senses.

# SERENENESS