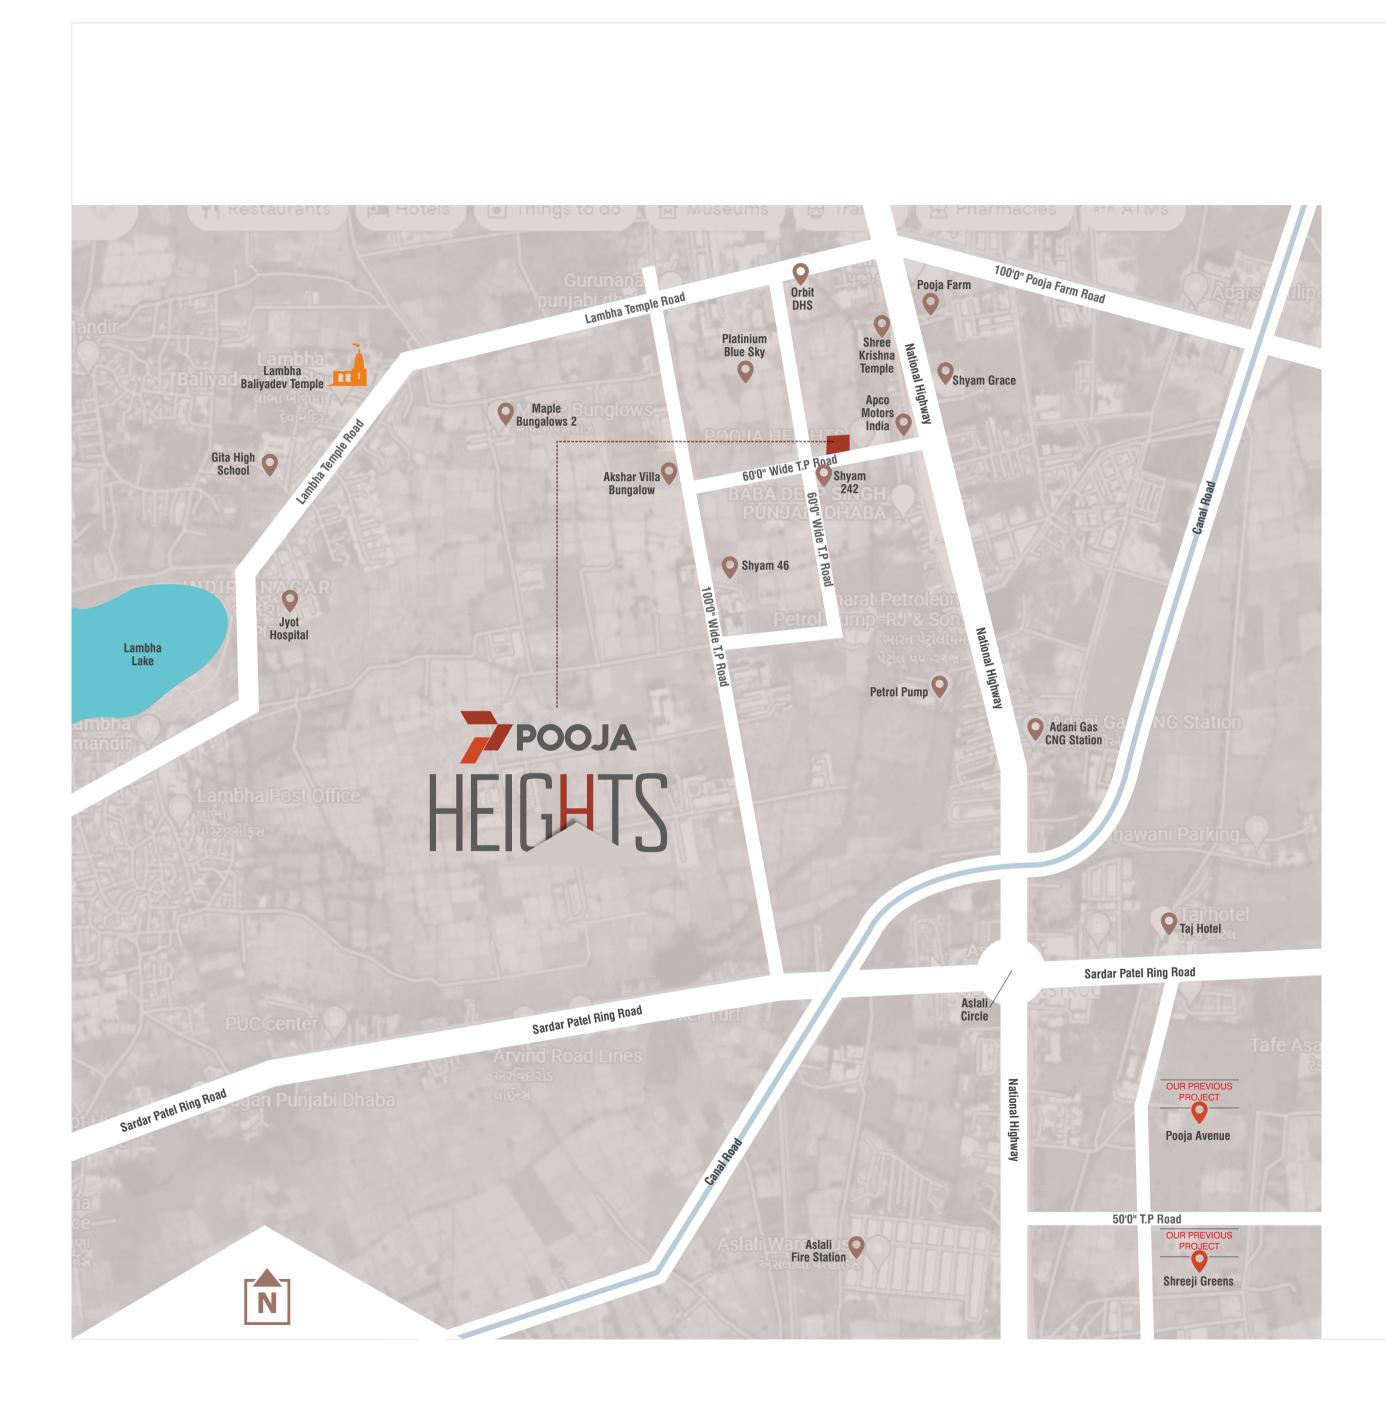

# GATEWAY TO CONVENIENCE AND CONNECTIVITY

Discover the epitome of convenience at Pooja Heights, strategically nestled near Lambha Road. This prime location ensures that all your daily essentials are within easy reach. Whether it's educational institutions, healthcare facilities, a well-stocked general store, delicious dining options, or a reliable petrol pump, everything you need is just a stone's throw away.