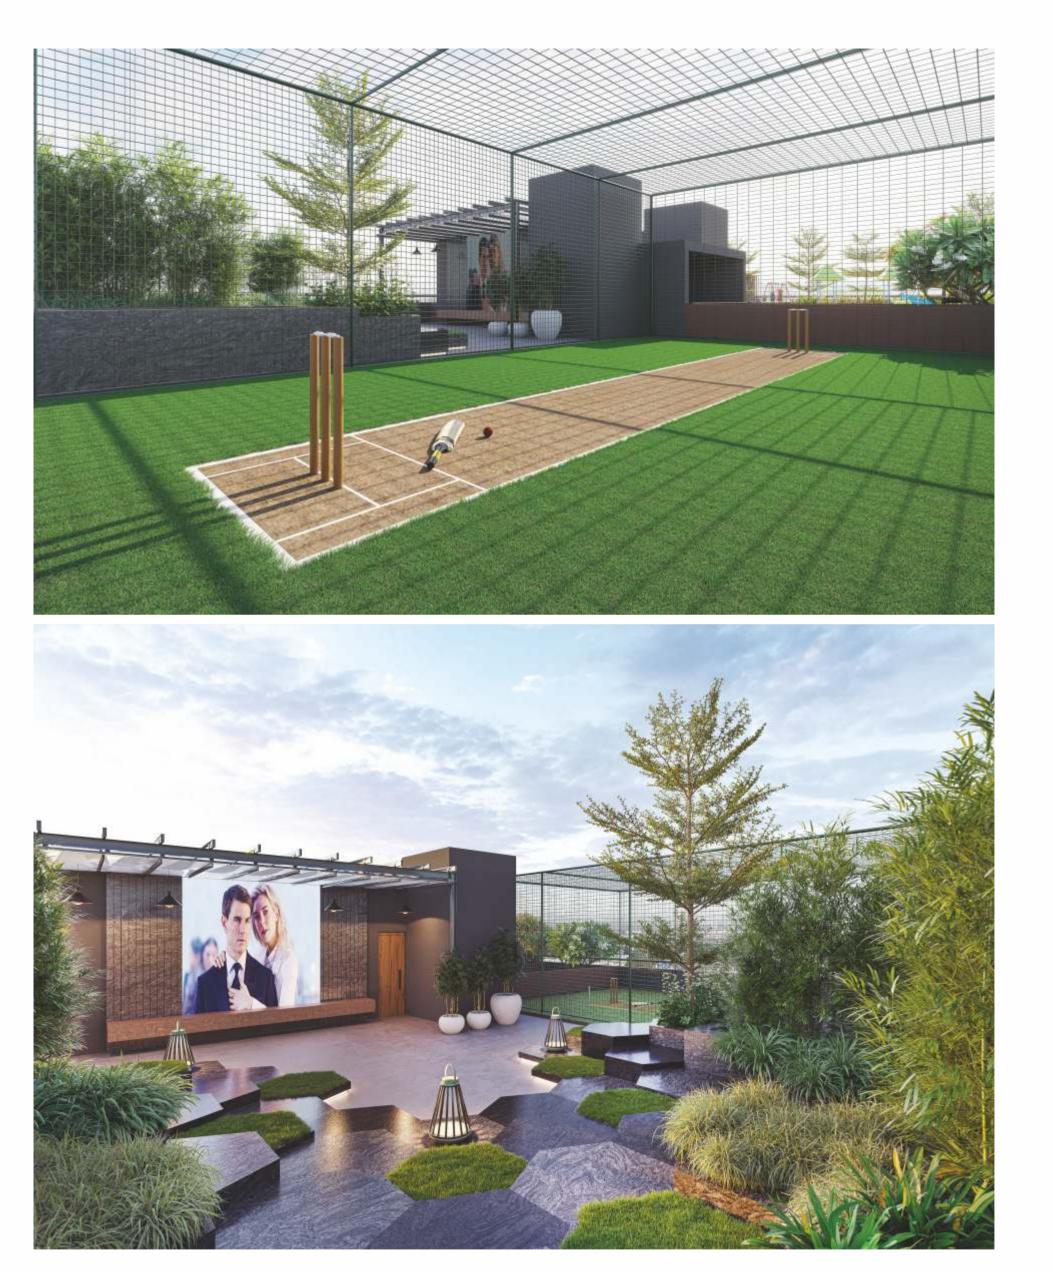

### **ENJOY UNIQUE TERRACE AMENITIES**

Discover the unparalleled terrace amenities at Pooja Heights, where every rooftop space is a world of its own. Enjoy breathtaking views, lush green retreats, and exclusive features that elevate outdoor living.

BOX CRICKET 🔎

Take your love for cricket to new heights with our dedicated Box Cricket. Enjoy spirited matches and friendly competition under the open sky.

SWIMMING POOL

Dive into tranquility and refresh your senses in our inviting swimming pool oasis, the perfect place to relax and rejuvenate.

### **OPEN AIR THEATRE**

Experience the magic of cinema under the stars at our Open-Air Theatre, where every movie night becomes a memorable event.