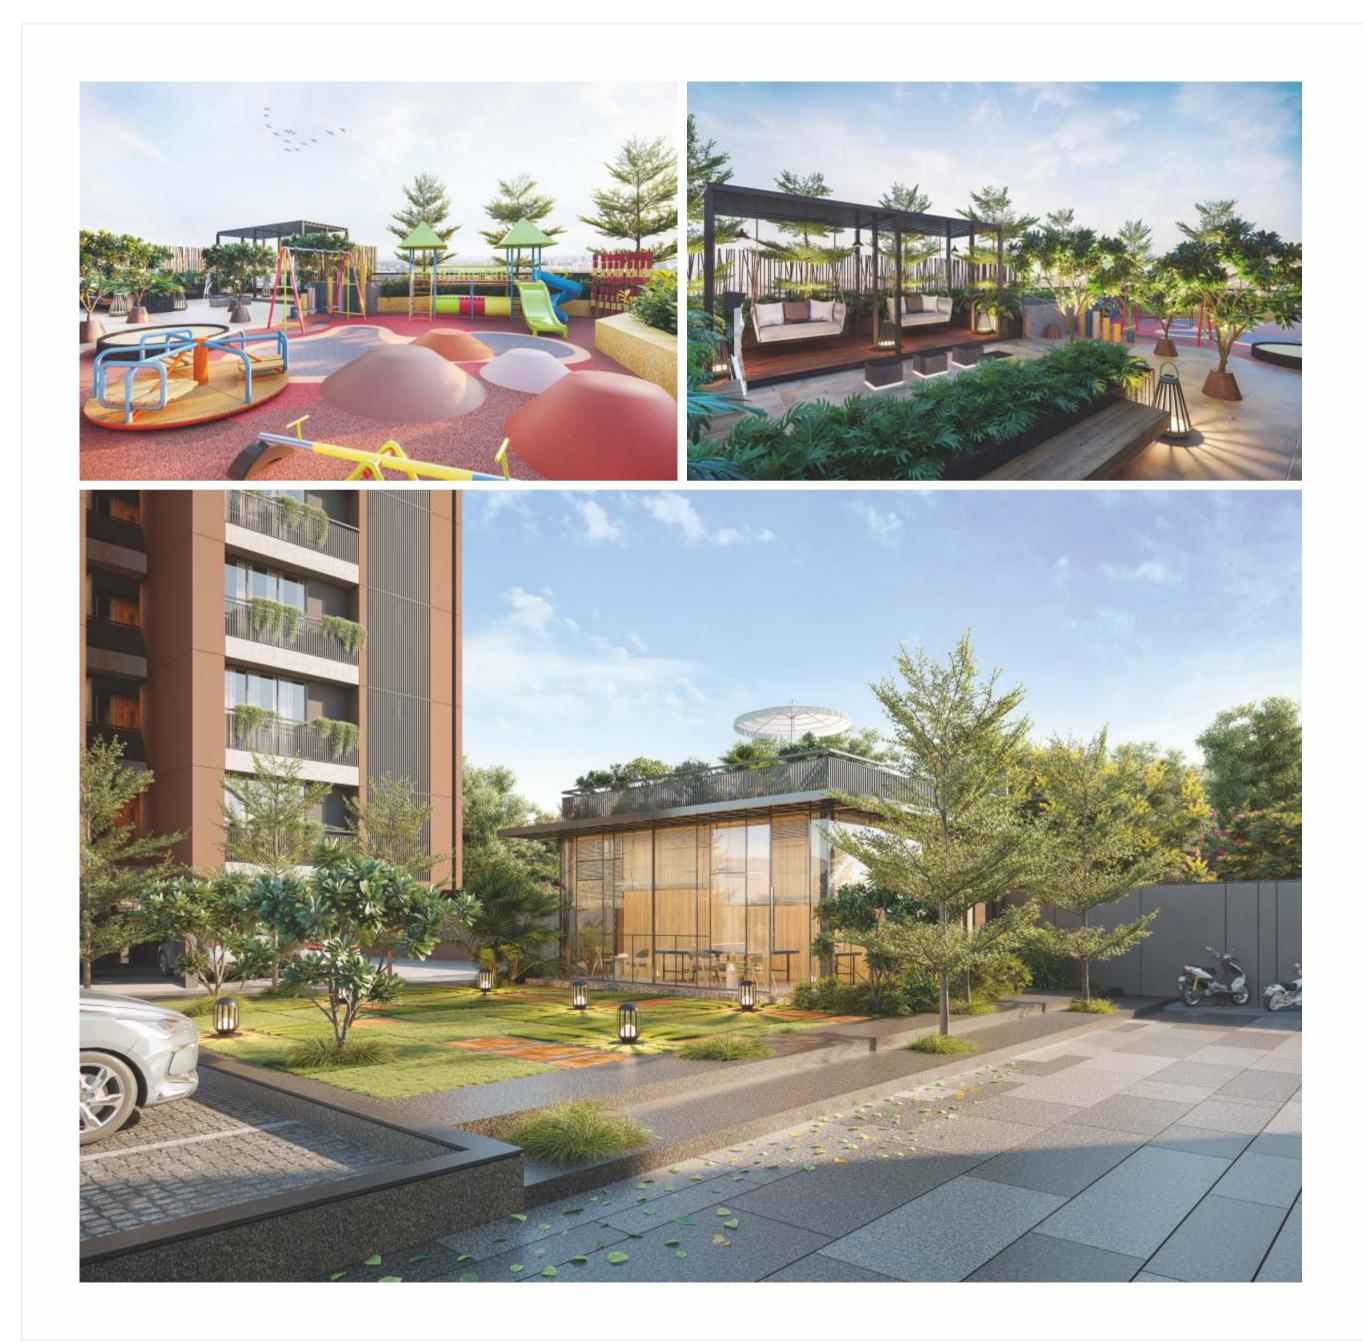

## BASK IN Happiness

Indulge in the sheer delight of our thoughtfully crafted amenities at Pooja Heights. Our carefully designed clubhouse, open play areas, and more provide a sanctuary for relaxation and joyful moments. Savor carefree days, laughter-filled evenings, and the simple pleasures that elevate your daily life to new heights.

### **ENJOY UNIQUE TERRACE AMENITIES**

Discover the unparalleled terrace amenities at Pooja Heights, where every rooftop space is a world of its own. Enjoy breathtaking views, lush green retreats, and exclusive features that elevate outdoor living.

### SIT OUT ZONE

Unwind and connect with nature in our serene Sit-Out Zone, a place where you can find solace and relaxation amidst greenery.

**CHILDREN PLAY AREA** Watch your little ones flourish in our vibrant Children's Play Area, a safe haven where imagination knows no bounds.