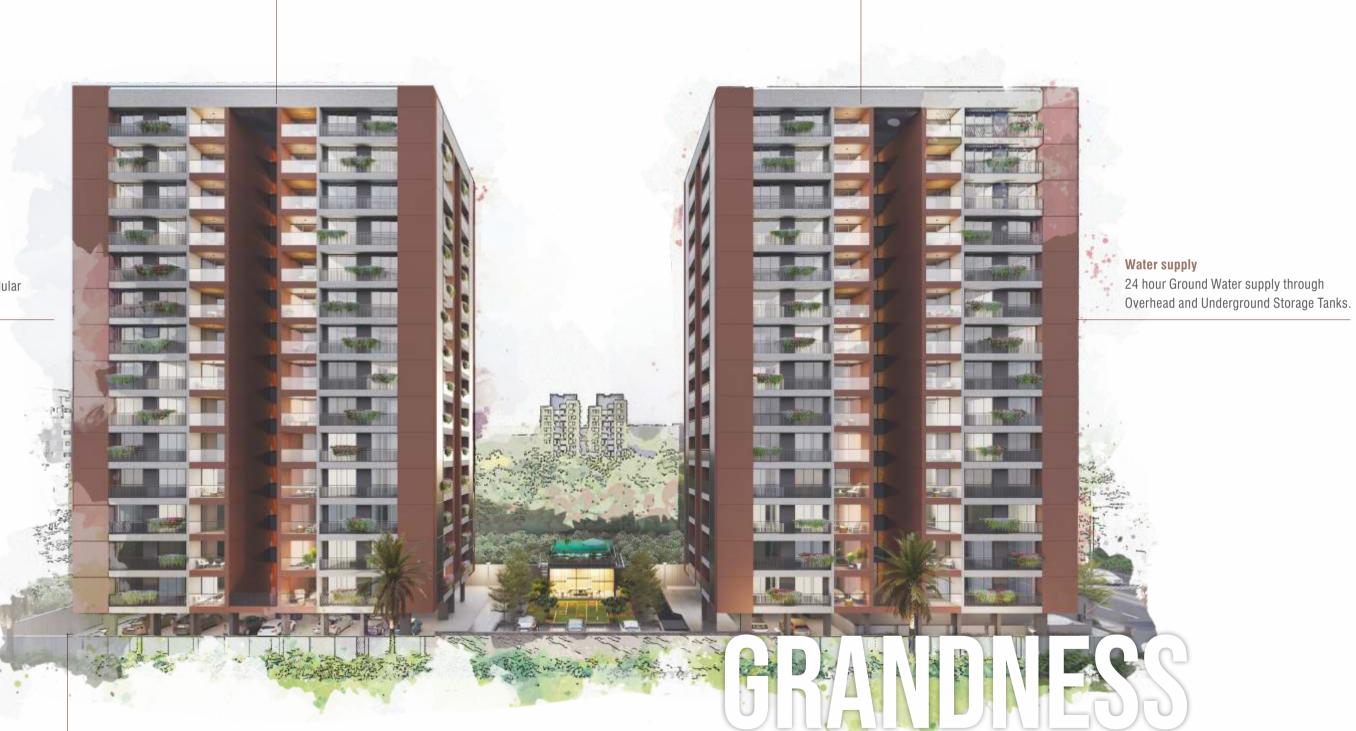

### Doors and windows

- Flush Door with both side Laminate & Safety Locks.
- M.S Rolling Shutter with Colour.
- Powder Coated Aluminium Sliding / Glazing openable Window.

As Pooja Heights 'Grandness' extends beyond aesthetics. We take immense pride in our commitment to engineering excellence, which translates into your peace of mind. Our earthquake-resistant construction, state-of-the-art electrification, and premium flooring are all testaments to the technical prowess that underpins every corner of this magnificent residence. Pooja Heights is more than just a home; it's an embodiment of grandness in every detail.