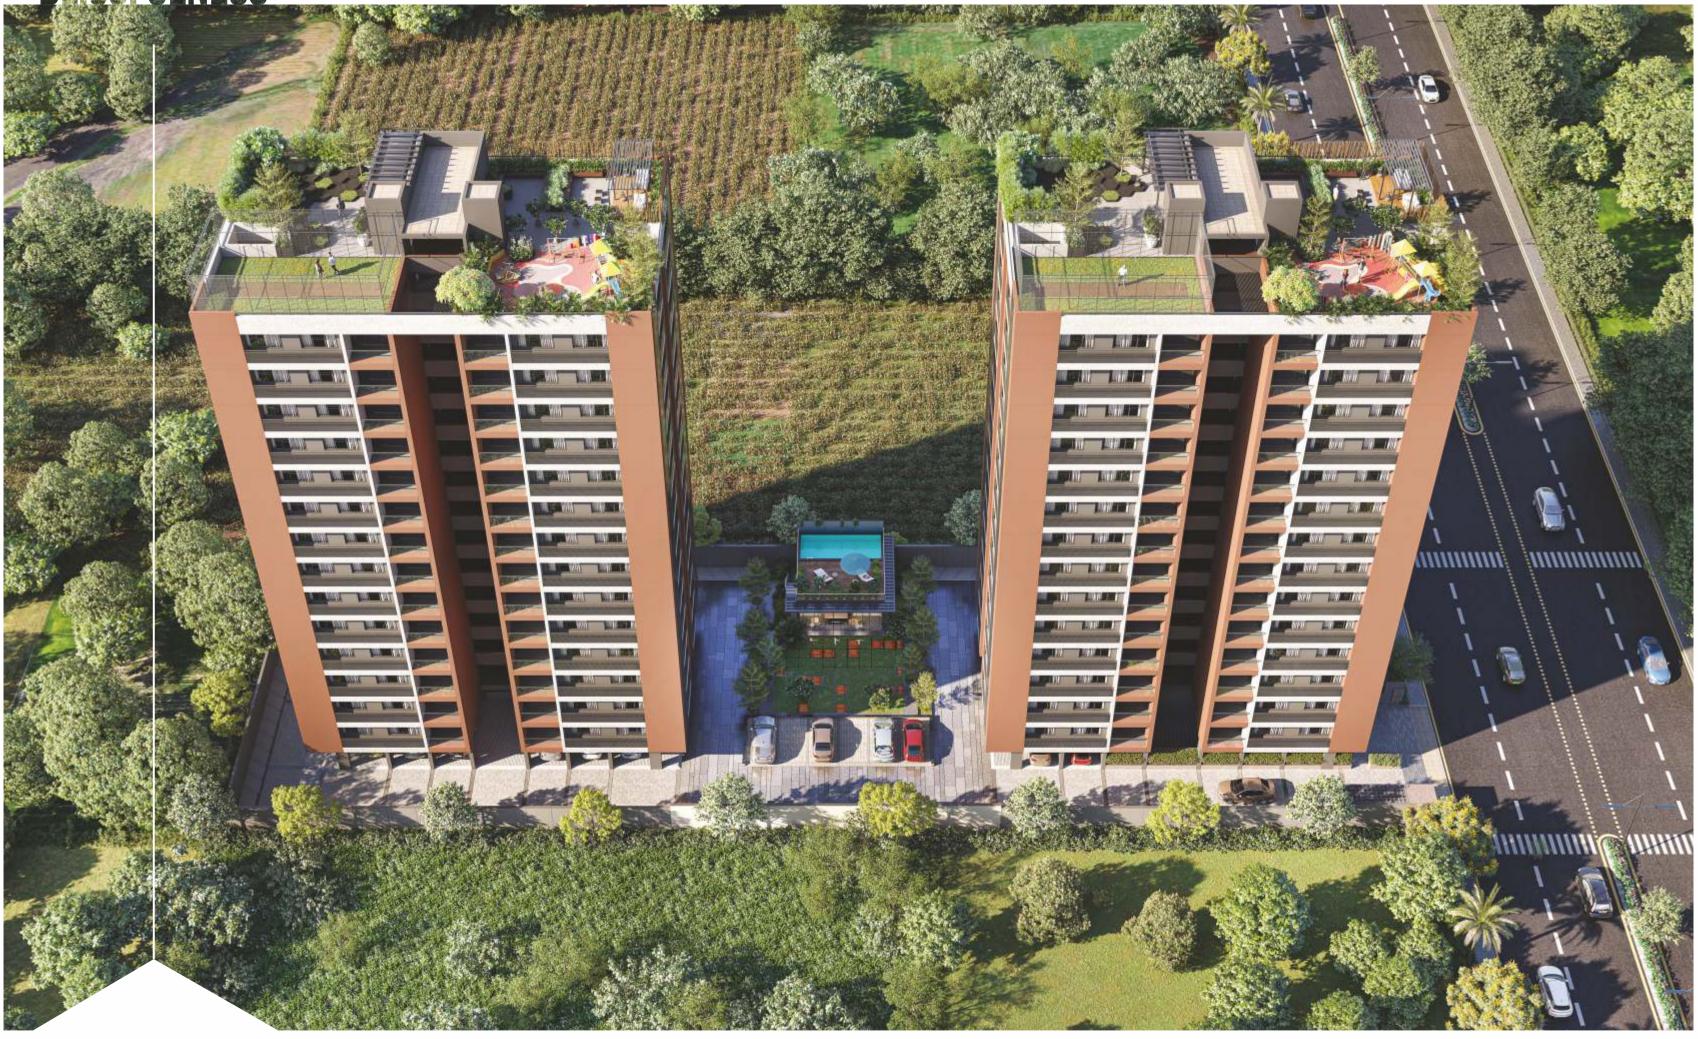

### **ENJOY UNIQUE TERRACE AMENITIES**

Discover the unparalleled terrace amenities at Pooja Heights, where every rooftop space is a world of its own. Enjoy breathtaking views, lush green retreats, and exclusive features that elevate outdoor living.

BOX CRICKET 🔎

Take your love for cricket to new heights with our dedicated Box Cricket. Enjoy spirited matches and friendly competition under the open sky.

SWIMMING POOL

Dive into tranquility and refresh your senses in our inviting swimming pool oasis, the perfect place to relax and rejuvenate.

### **OPEN AIR THEATRE**

Experience the magic of cinema under the stars at our Open-Air Theatre, where every movie night becomes a memorable event.

### YOGA DECK Discover inner peace and serenity on our tranquil Yoga Deck, the perfect space for

### SIT OUT ZONE

Unwind and connect with nature in our serene Sit-Out Zone, a place where you can find solace and relaxation amidst greenery.

**CHILDREN PLAY AREA** Watch your little ones flourish in our vibrant Children's Play Area, a safe haven where imagination knows no bounds.

### **JOGGING TRACK**

Revel in the journey to fitness and well-being on our dedicated Jogging Track, where every step leads to a healthier you. Dive into a world of aquatic sereneness at Pooja Heights, where the swimming pool is more than a mere amenity; it's an oasis of tranquility and refreshment. Perched above our clubhouse, it offers a unique perspective, allowing you to bask in the serenity and embrace the invigorating freshness of your elevated aquatic escape. Immerse yourself in the soothing waters, unwind under the open sky, and let the sereneness of the pool rejuvenate your senses.