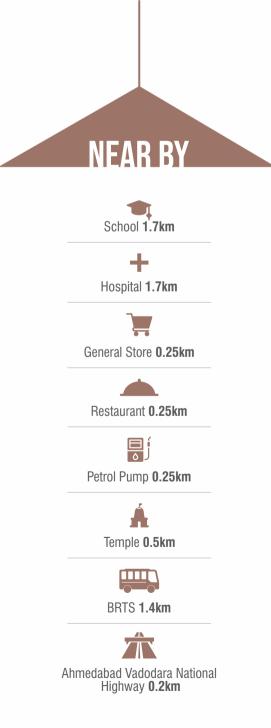

# GATEWAY TO CONVENIENCE AND CONNECTIVITY

Discover the epitome of convenience at Pooja Heights, strategically nestled near Lambha Road. This prime location ensures that all your daily essentials are within easy reach. Whether it's educational institutions, healthcare facilities, a well-stocked general store, delicious dining options, or a reliable petrol pump, everything you need is just a stone's throw away.