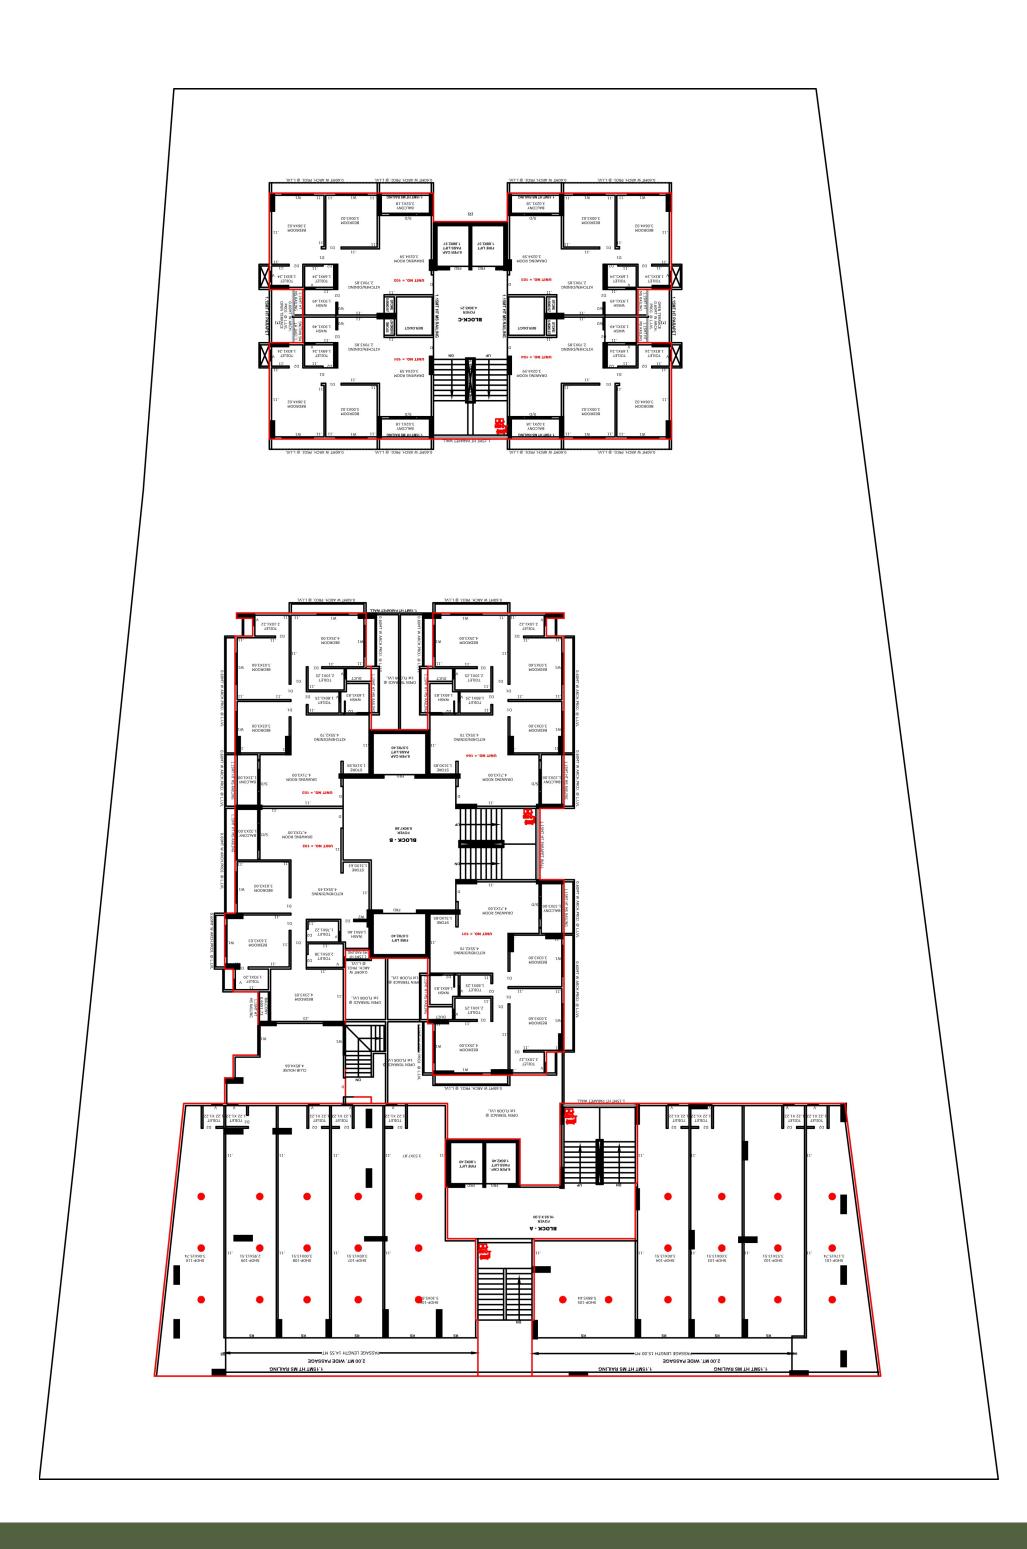

2 AND 3 BHK LIVING SPACES AND SHOPS

01/10







# **BASEMENT 2**

























# TYPICAL FLOOR





# 14TH FLOOR

# **SPECIFICATIONS**

#### STRUCTURE

R.C.C. WITH EARTHQUAKE RESISTANCE FRAME

## **FLOOR FINISH**

600X600 GOOD QUALITY VITRIFIED TILES IN COMPLETE APPARTMENT CHINA MOSAIC WITH REQUIRED WATER PROOFING ON TERRACE

#### BATHROOMS

GOOD QUALITY TILES FLOORING & DADO UP TO LINTEL LEVEL AS PER ARCHITECTS DESIGN BRANDED C.P. FITTINGS AND SANITARY WARE

### **KITCHEN**

GRANITE PLATFORM & S.S.SINK. PROVISION FOR WATER PURIFIER INSTALLATION

#### WASH

ELECTRIC POINT FOR WASHING MACHINE WITH WATER INLET-OUTLET POINT IN WASH AREA GLAZED TILES DADO IN WASH AREA UPTO PARTAPET HEIGHT

#### DOORS

DESIGNER MAIN DOOR & OTHER FLUSH DOORS WITH GOOD QUALITY LOCK

#### WINDOWS

FULLY GLAZED POWDER COATED ALUMINIUM WINDOWS WITH STONE REVILE

#### PLUMBING

CONCEA