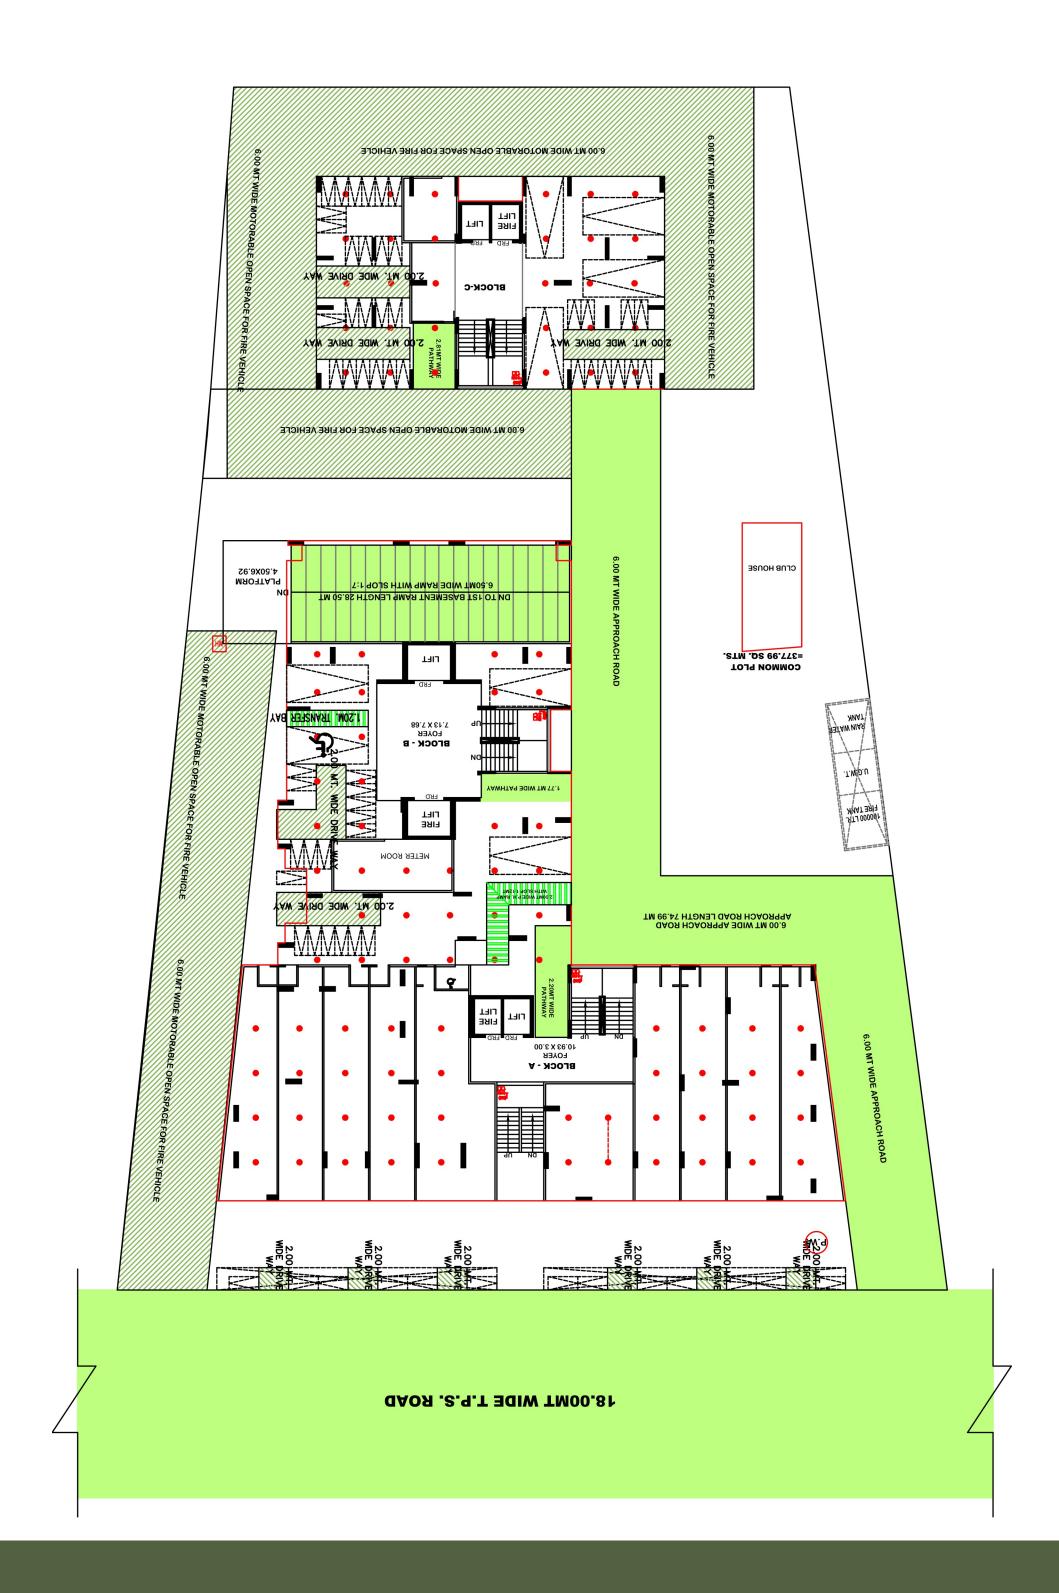

2 AND 3 BHK LIVING SPACES AND SHOPS

01/10







# **BASEMENT 2**

























# TYPICAL FLOOR





# 14TH FLOOR

# **SPECIFICATIONS**

#### STRUCTURE

R.C.C. WITH EARTHQUAKE RESISTANCE FRAME

## **FLOOR FINISH**

600X600 GOOD QUALITY VITRIFIED TILES IN COMPLETE APPARTMENT CHINA MOSAIC WITH REQUIRED WATER PROOFING ON TERRACE

#### BATHROOMS

GOOD QUALITY TILES FLOORING & DADO UP TO LINTEL LEVEL AS PER ARCHITECTS DESIGN BRANDED C.P. FITTINGS AND SANITARY WARE

### **KITCHEN**

GRANITE PLATFORM & S.S.SINK. PROVISION FOR WATER PURIFIER INSTALLATION

#### WASH

ELECTRIC POINT FOR WASHING MACHINE WITH WATER INLET-OUTLET POINT IN WASH AREA GLAZED TILES DADO IN WASH AREA UPTO PARTAPET HEIGHT

#### DOORS

DESIGNER MAIN DOOR & OTHER FLUSH DOORS WITH GOOD QUALITY LOCK

#### WINDOWS

FULLY GLAZED POWDER COATED ALUMINIUM WINDOWS WITH STONE REVILE

#### PLUMBING