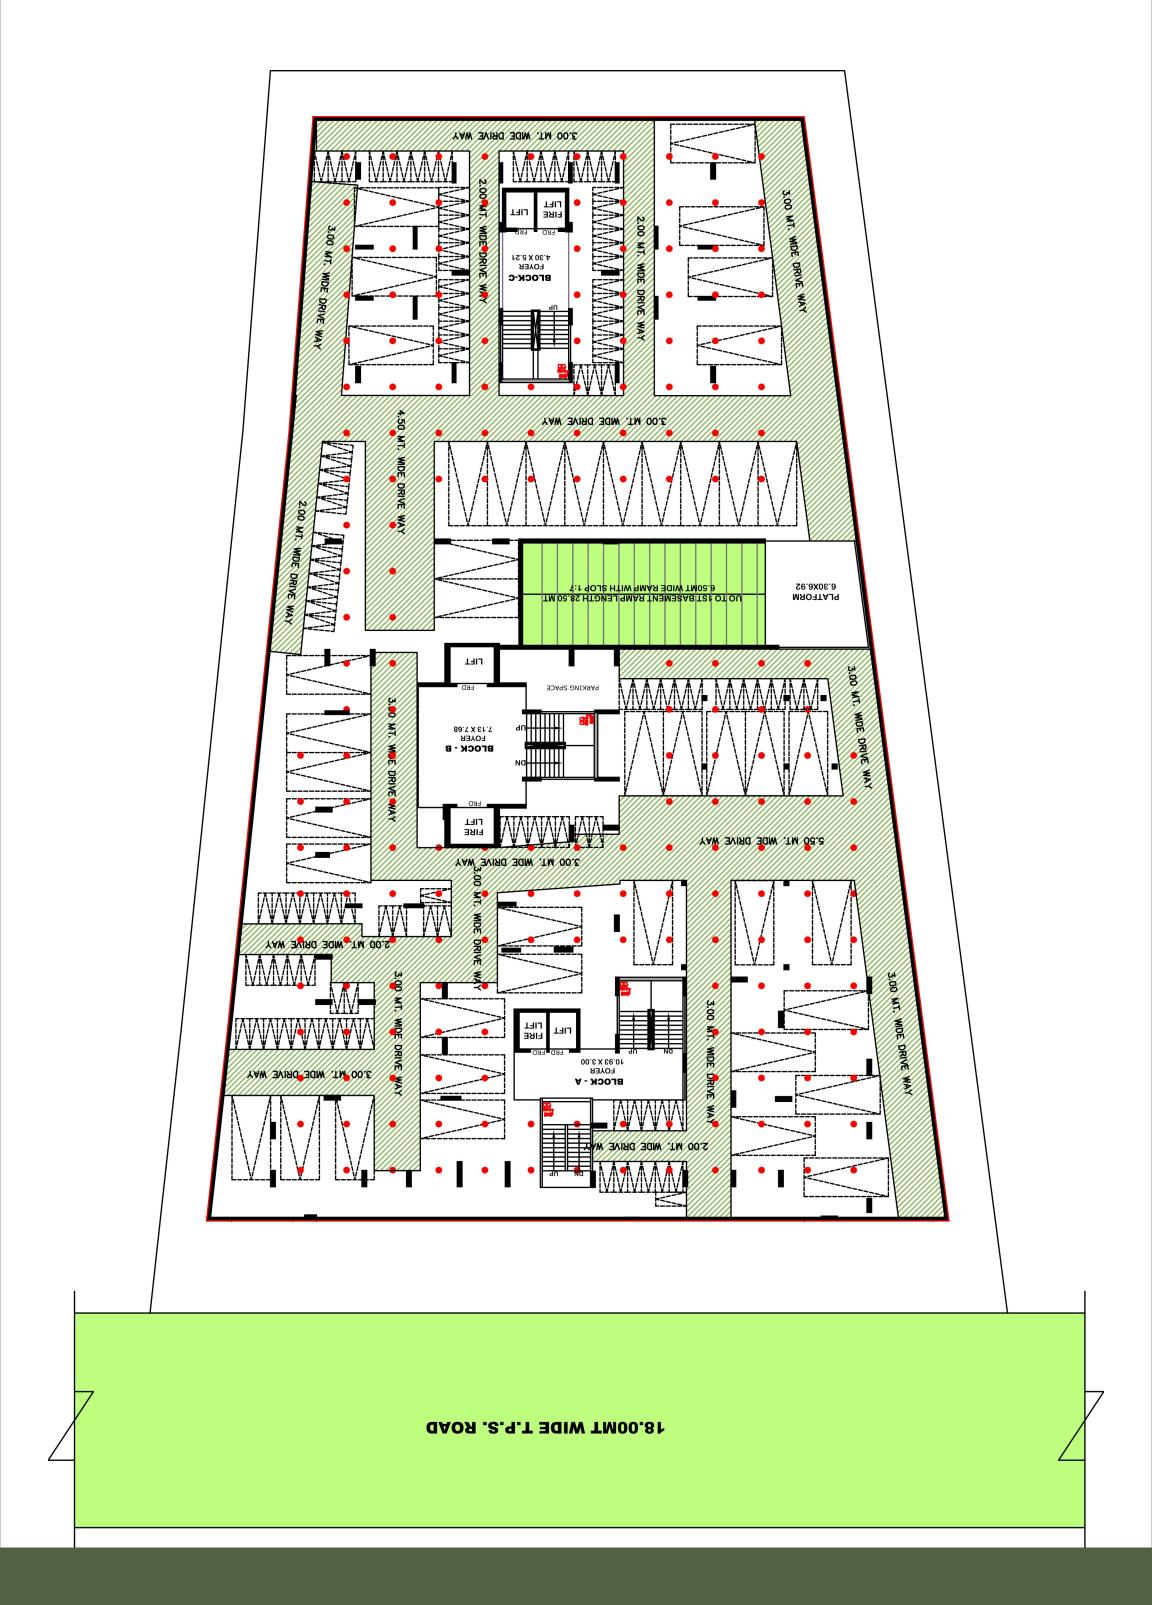

2 AND 3 BHK LIVING SPACES AND SHOPS

01/10







# **BASEMENT 2**

























# TYPICAL FLOOR





# 14TH FLOOR

# **SPECIFICATIONS**

#### STRUCTURE

R.C.C. WITH EARTHQUAKE RESISTANCE FRAME

## **FLOOR FINISH**

600X600 GOOD QUALITY VITRIFIED TILES IN COMPLETE APPARTMENT CHINA MOSAIC WITH REQUIRED WATER PROOFING ON TERRACE

#### BATHROOMS

GOOD QUALITY TILES FLOORING & DADO UP TO LINTEL LEVEL AS PER ARCHITECTS DESIGN BRANDED C.P. FITTINGS AND SANITARY WARE

### **KITCHEN**

GRANITE PLATFORM & S.S.SINK. PROVISION FOR WATER PURIFIER INSTALLATION

#### WASH

ELECTRIC POINT FOR WASHING MACHINE WITH WATER INLET-OUTLET POINT IN WASH AREA GLAZED TILES DADO IN WASH AREA UPTO PARTAPET HEIGHT

#### DOORS

DESIGNER MAIN DOOR & OTHER FLUSH DOORS WITH GOOD QUALITY LOCK

#### WINDOWS

FULLY GLAZED POWDER COATED ALUMINIUM WINDOWS WITH