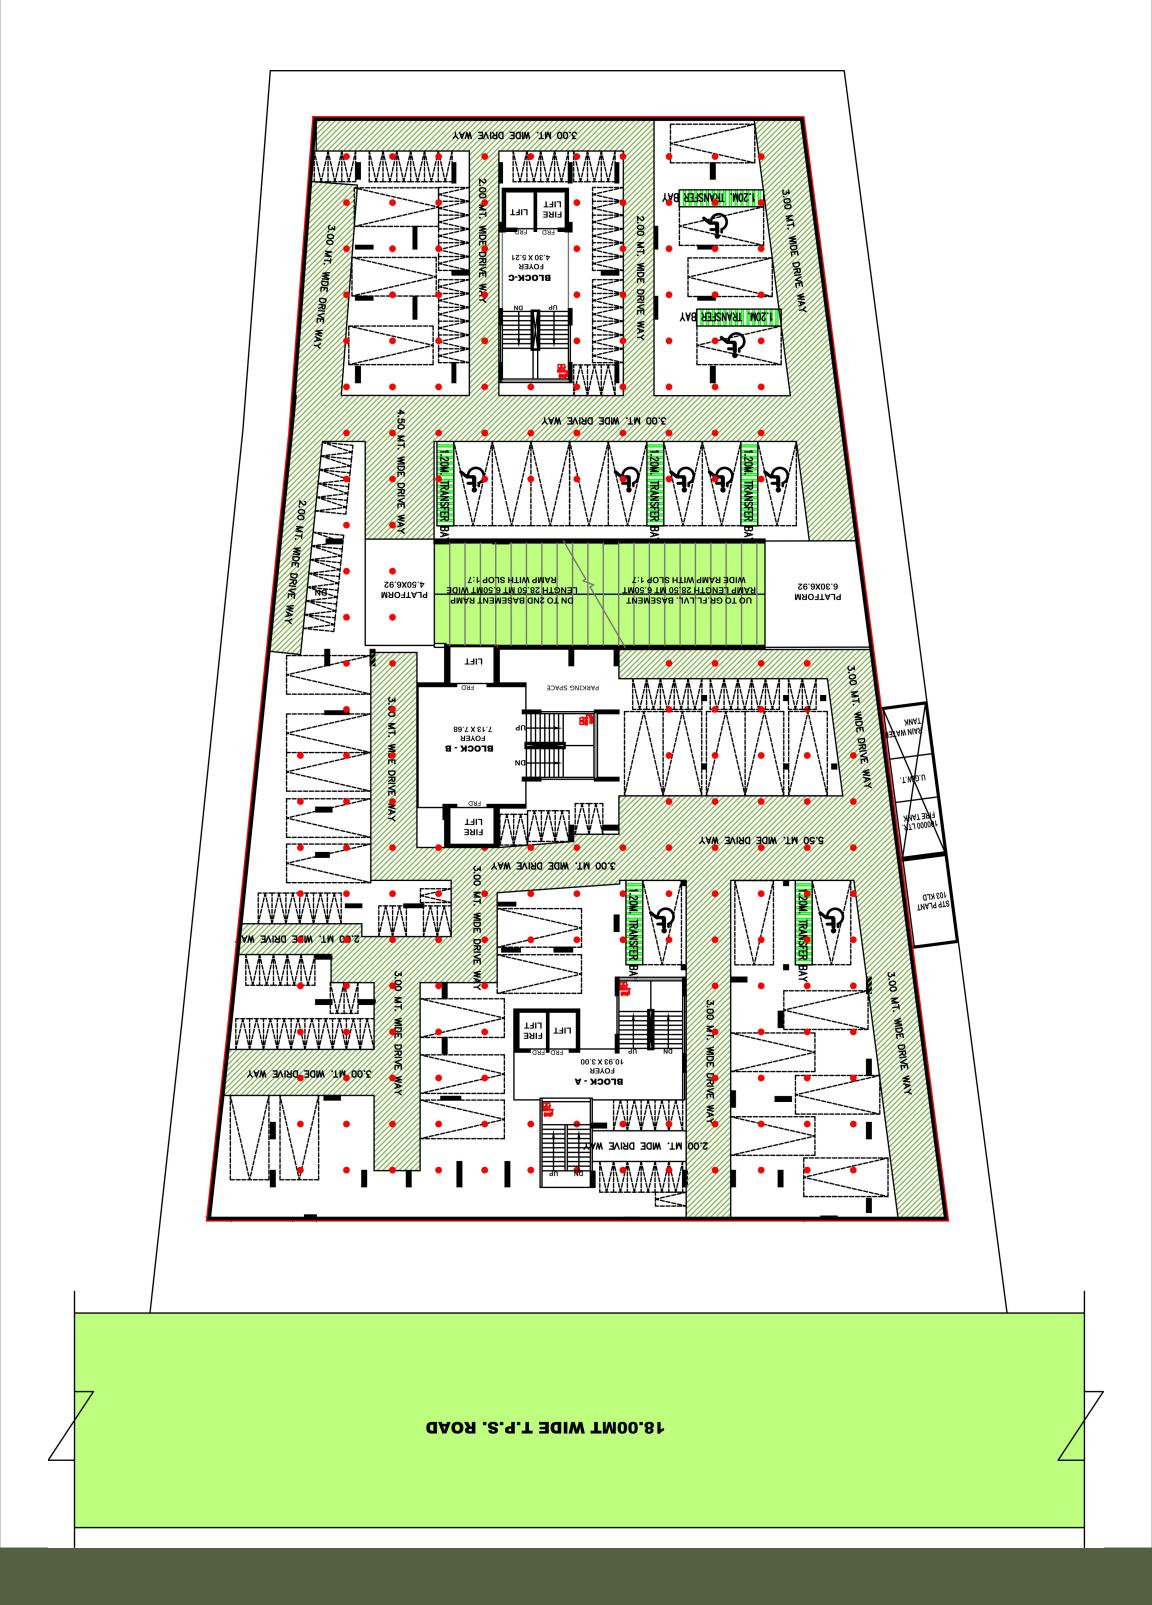

2 AND 3 BHK LIVING SPACES AND SHOPS

01/10







# **BASEMENT 2**

























# TYPICAL FLOOR





# 14TH FLOOR

# **SPECIFICATIONS**

#### STRUCTURE

R.C.C. WITH EARTHQUAKE RESISTANCE FRAME

## **FLOOR FINISH**

600X600 GOOD QUALITY VITRIFIED TILES IN COMPLETE APPARTMENT CHINA MOSAIC WITH REQUIRED WATER PROOFING ON TERRACE

#### BATHROOMS

GOOD QUALITY TILES FLOORING & DADO UP TO LINTEL LEVEL AS PER ARCHITECTS DESIGN BRANDED C.P. FITTINGS AND SANITARY WARE

### **KITCHEN**

GRANITE PLATFORM & S.S.SINK. PROVISION FOR WATER PURIFIER INSTALLATION

#### WASH

ELECTRIC POINT FOR WASHING MACHINE WITH WATER INLET-OUTLET POINT IN WASH AREA GLAZED TILES DADO IN WASH AREA UPTO PARTAPET HEIGHT

#### DOORS

DESIGNER MAIN DOOR & OTHER FLUSH DOORS WITH GOOD QUALITY LOCK

#### WINDOWS

FULLY GLAZED POWDER COATED ALUMINIUM WINDOWS WITH STONE REVILE

#### PL