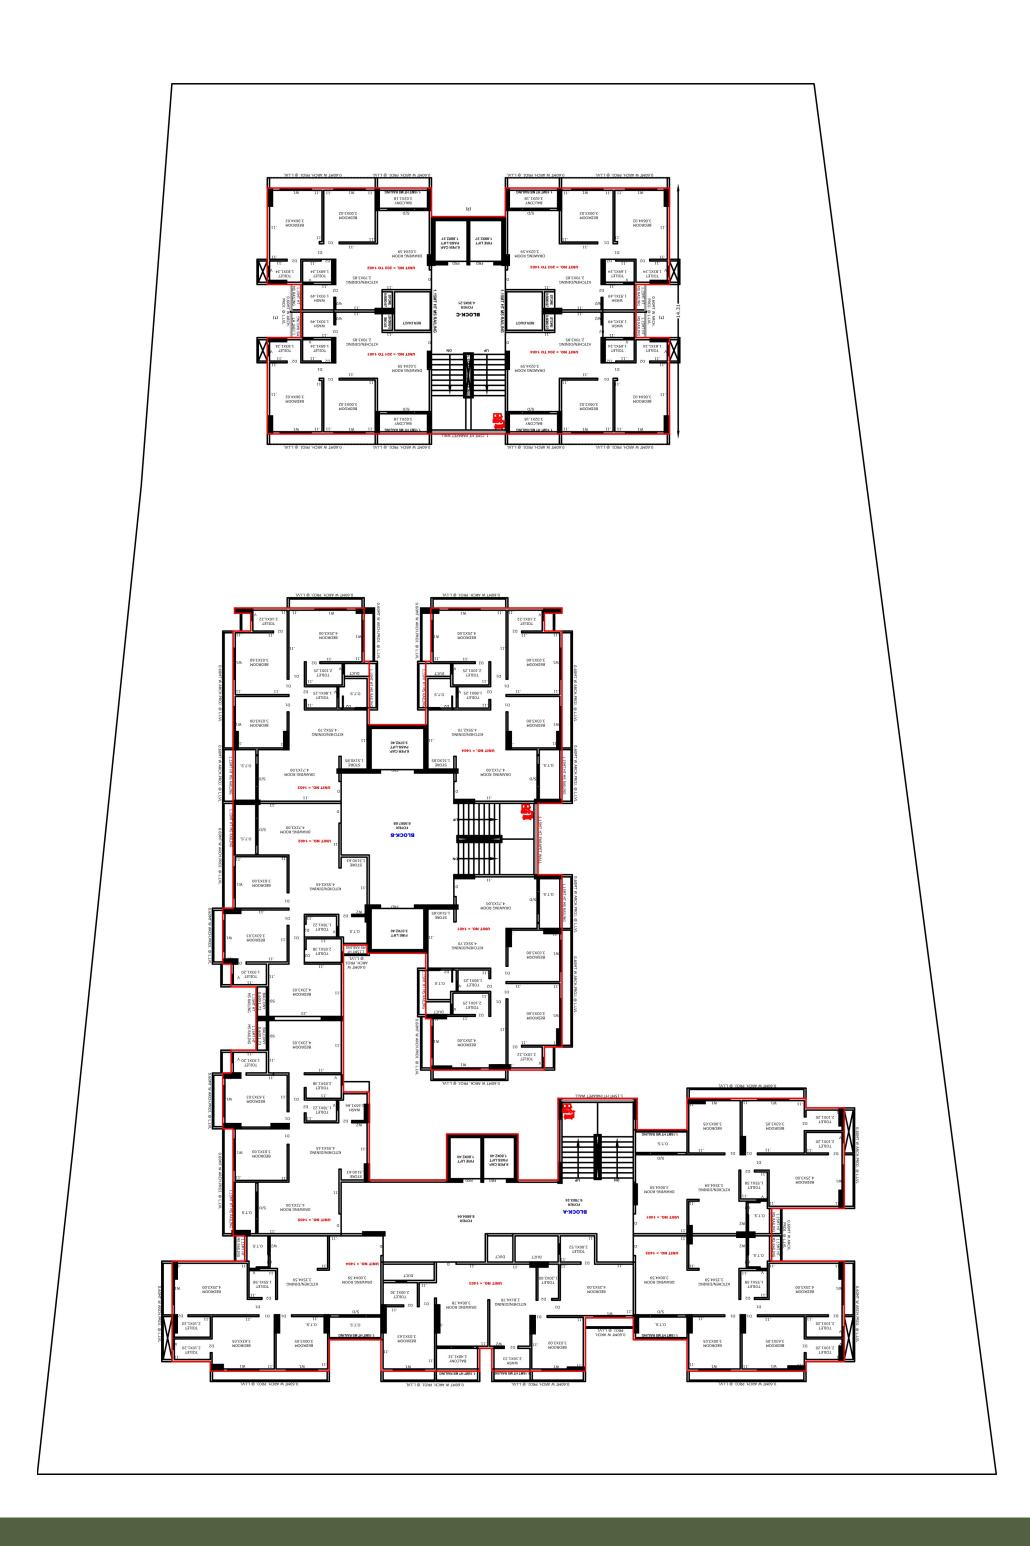

2 AND 3 BHK LIVING SPACES AND SHOPS

01/10







# **BASEMENT 2**

























# TYPICAL FLOOR





# 14TH FLOOR

# **SPECIFICATIONS**

#### STRUCTURE

R.C.C. WITH EARTHQUAKE RESISTANCE FRAME

## **FLOOR FINISH**

600X600 GOOD QUALITY VITRIFIED TILES IN COMPLETE APPARTMENT CHINA MOSAIC WITH REQUIRED WATER PROOFING ON TERRACE

#### BATHROOMS

GOOD QUALITY TILES FLOORING & DADO UP TO LINTEL LEVEL AS PER ARCHITECTS DESIGN BRANDED C.P. FITTINGS AND SANITARY WARE

### **KITCHEN**

GRANITE PLATFORM & S.S.SINK. PROVISION FOR WATER PURIFIER INSTALLATION

#### WASH

ELECTRIC POINT FOR WASHING MACHINE WITH WATER INLET-OUTLET POINT IN WASH AREA GLAZED TILES DADO IN WASH AREA UPTO PARTAPET HEIGHT

#### DOORS

DESIGNER MAIN DOOR & OTHER FLUSH DOORS WITH GOOD QUALITY LOCK

#### WINDOWS

FULLY GLAZED POWDER COATED ALUMINIUM WINDOWS WITH STONE REVILE

#### PLUMBING

CONCEALED PLUMBING WITH GOOD QUAL