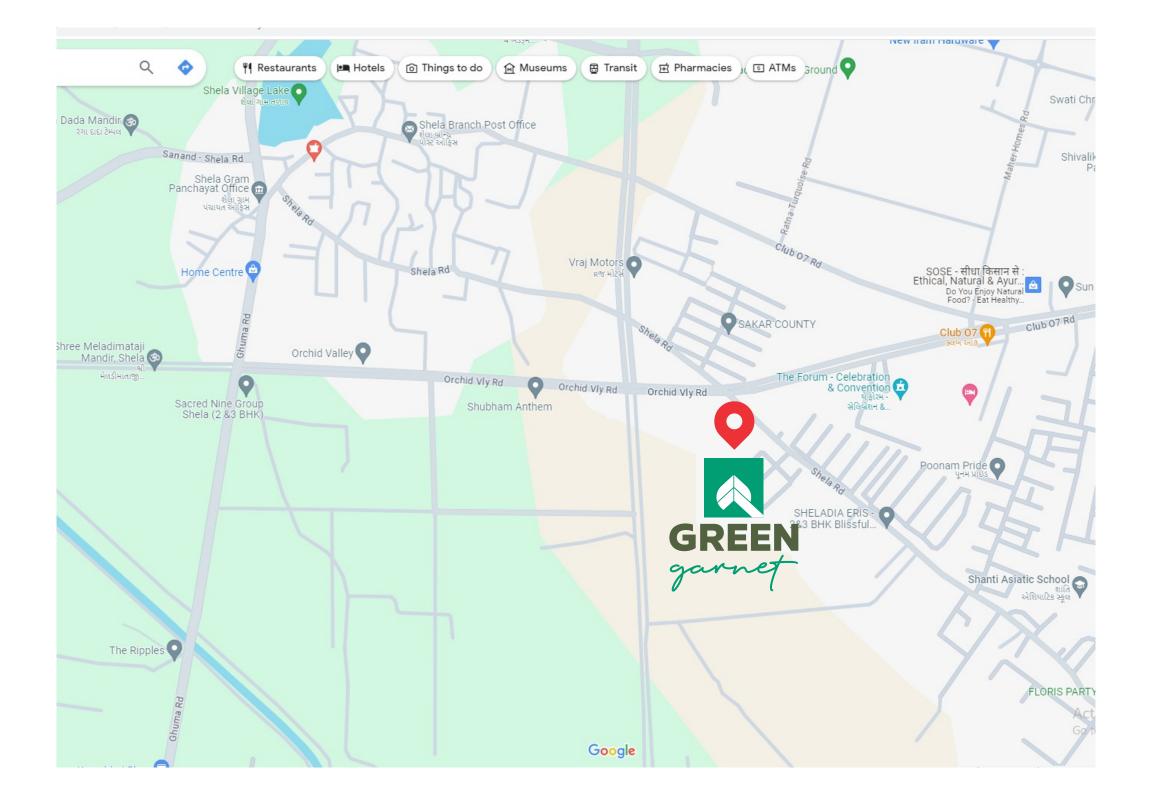

#### PARKING

1 ALLOTTED CAR PARKING FOR EACH APARTMENT WITH NO EXTRA COST

WELL EQUIPPED FULL FIRE SYSTEM

| SITE ADDRESS:<br>GREEN GARNET , NR. VRAJDHAM BUNGLOWS, CLUB O7 ROAD,<br>SHELA ,AHMEDABAD 380058<br>• +91 75671 10005 | DEVELOPED BY<br>GREEN GARNET LLP | ARCHITECT<br><b>BHAUMIK PATEL</b> | STRUCTURE<br>CONSULTANT<br><b>P QUBE</b> |
|----------------------------------------------------------------------------------------------------------------------|----------------------------------|-----------------------------------|------------------------------------------|
|----------------------------------------------------------------------------------------------------------------------|----------------------------------|-----------------------------------|------------------------------------------|