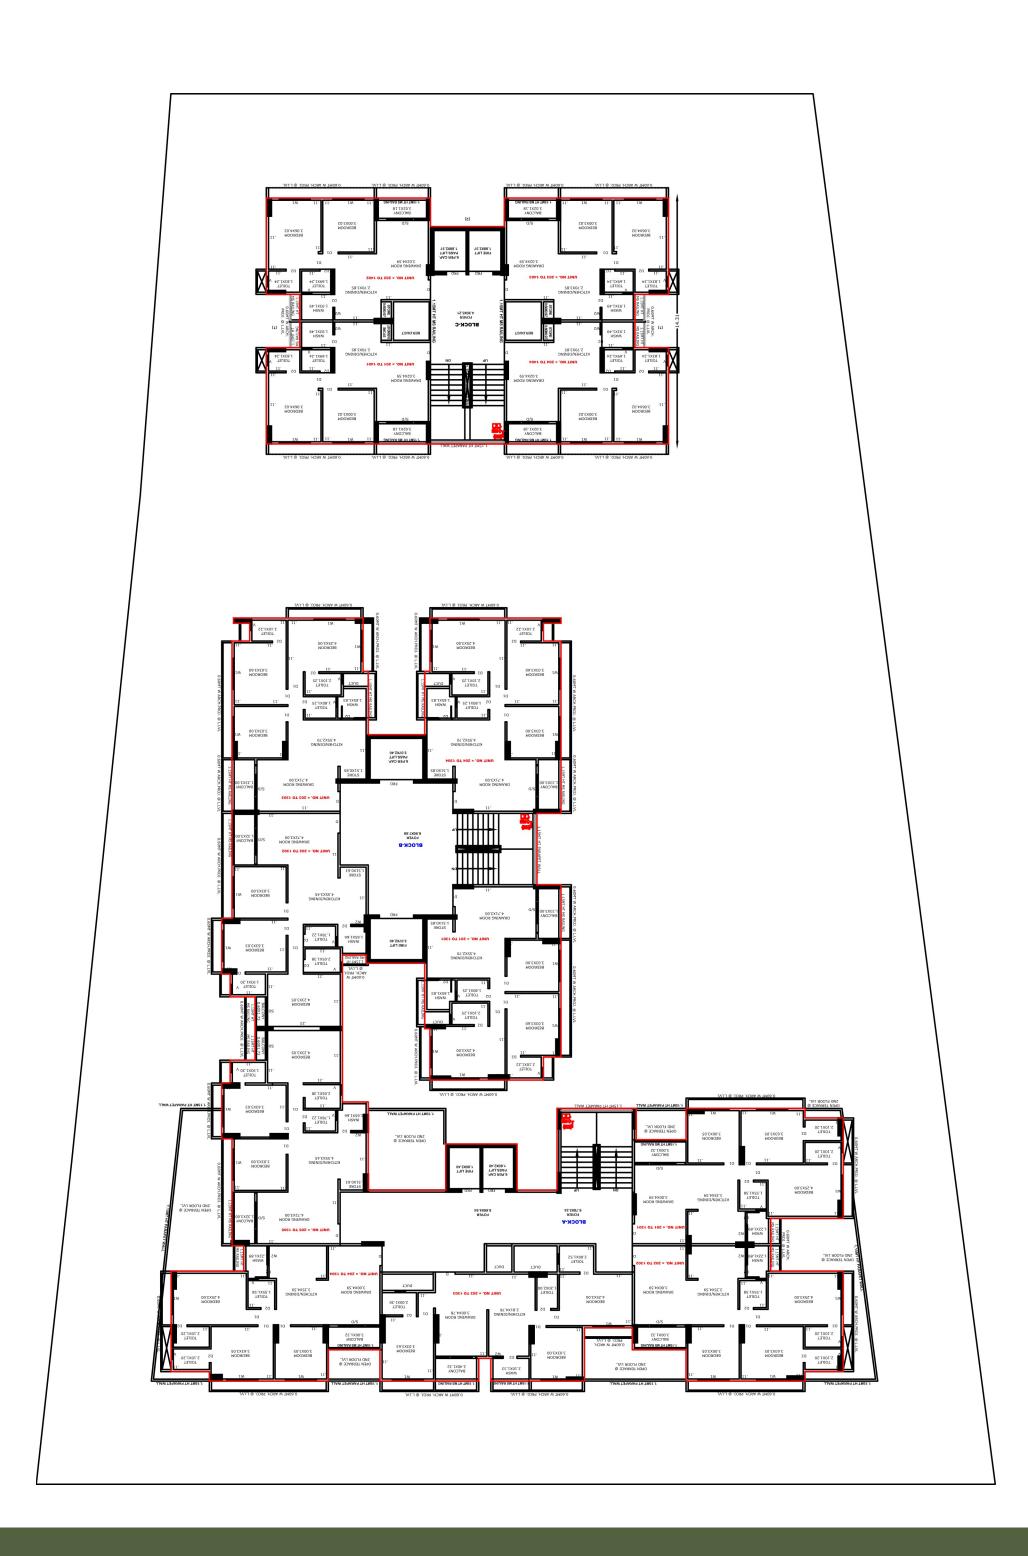

2 AND 3 BHK LIVING SPACES AND SHOPS

01/10







# **BASEMENT 2**

























# TYPICAL FLOOR





# 14TH FLOOR

# **SPECIFICATIONS**

#### STRUCTURE

R.C.C. WITH EARTHQUAKE RESISTANCE FRAME

## **FLOOR FINISH**

600X600 GOOD QUALITY VITRIFIED TILES IN COMPLETE APPARTMENT CHINA MOSAIC WITH REQUIRED WATER PROOFING ON TERRACE

#### BATHROOMS

GOOD QUALITY TILES FLOORING & DADO UP TO LINTEL LEVEL AS PER ARCHITECTS DESIGN BRANDED C.P. FITTINGS AND SANITARY WARE

### **KITCHEN**

GRANITE PLATFORM & S.S.SINK. PROVISION FOR WATER PURIFIER INSTALLATION

#### WASH

ELECTRIC POINT FOR WASHING MACHINE WITH WATER INLET-OUTLET POINT IN WASH AREA GLAZED TILES DADO IN WASH AREA UPTO PARTAPET HEIGHT

#### DOORS

DESIGNER MAIN DOOR & OTHER FLUSH DOORS WITH GOOD QUALITY LOCK

#### WINDOWS

FULLY GLAZED POWDER COATED ALUMINIUM WINDOWS WITH STONE REVILE

#### PLUMBING

CONCEALED PL