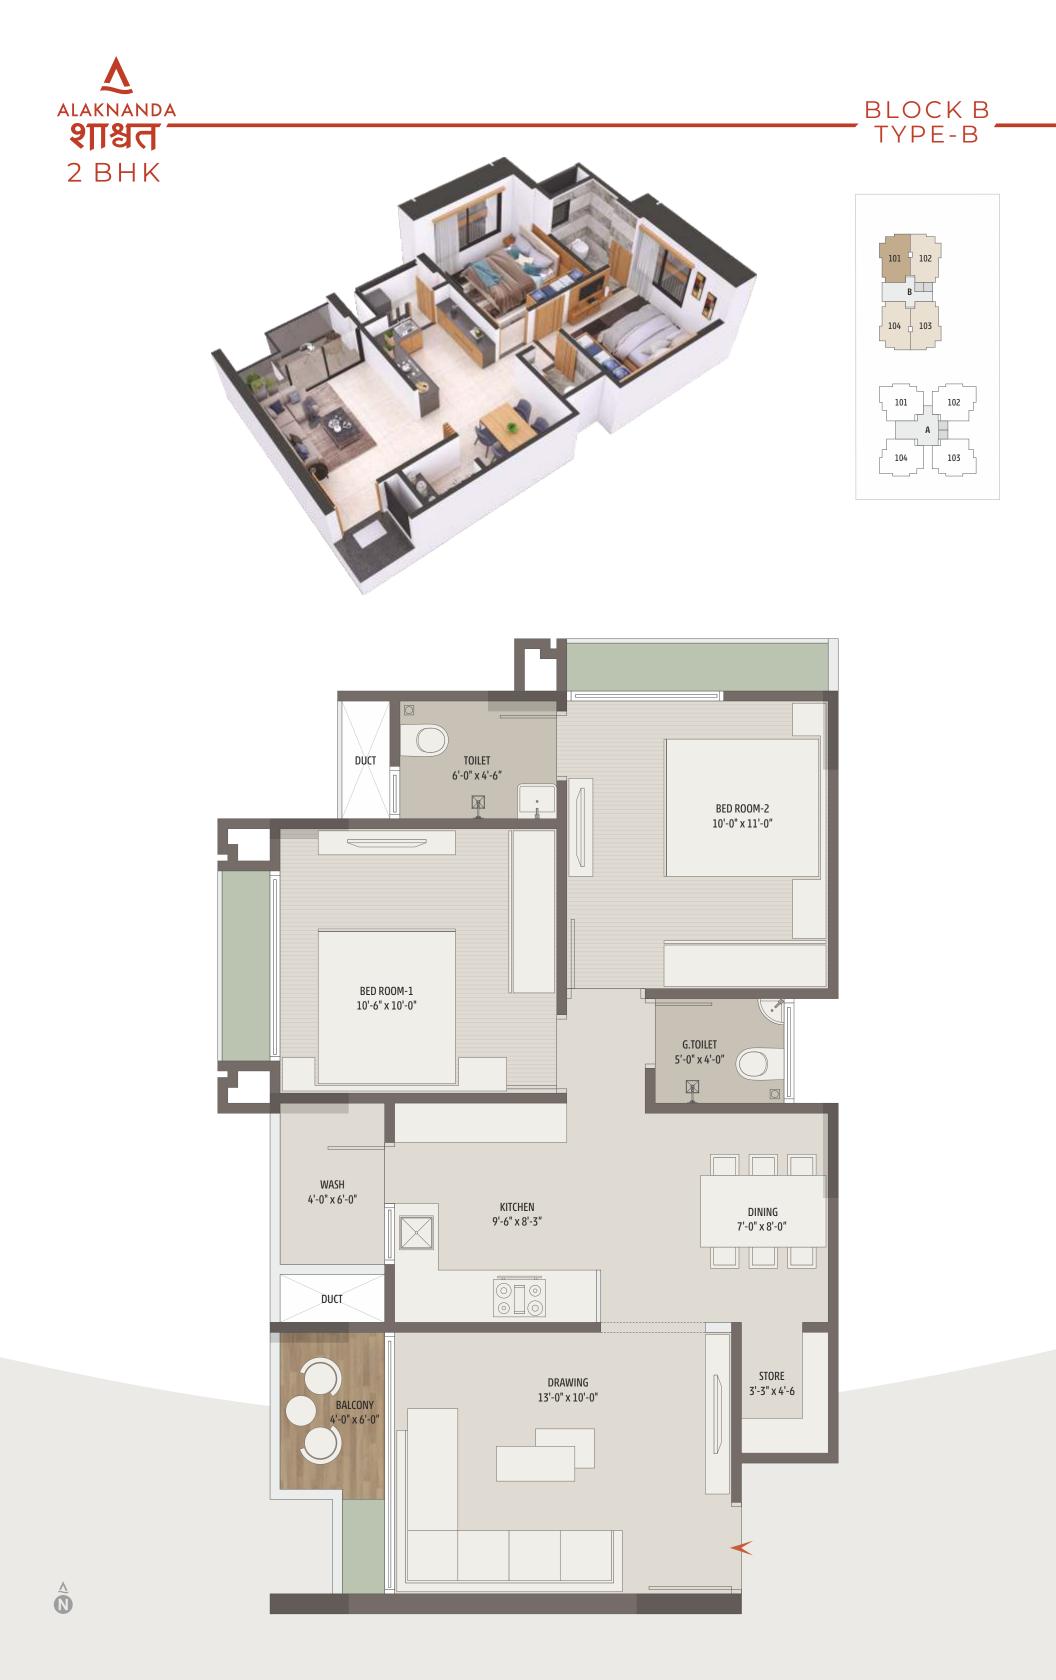

TOWER

98 Apartments

2 BHK





## नया घर **नए खूबसूरती के साथ**

DISCOVER THE ENCHANTING SURROUNDINGS OF ALAKNANDA SHASHWAT, WHERE BEAUTY THRIVES AND A FRESH ENVIRONMENT ABOUNDS. IMMERSE YOURSELF IN THE TRANQUILITY OF NATURE AS YOU RELAX IN THE SERENE SITTING AREA, EMBRACING THE SOOTHING AMBIANCE THAT COMPLEMENTS YOUR PERFECT ABODE.



## नई जीवनशैली **नए उम्मीद के साथ**

AT ALAKNANDA SHASHWAT EVERY DETAIL IS METICULOUSLY CRAFTED TO EXUDE ELEGANCE AND SOPHISTICATION. WITH ITS CONTEMPORARY ARCHITECTURE, STATE-OF-THE-ART FACILITIES, AND EXQUISITE FINISHES, IT PRESENTS A HARMONIOUS BLEND OF AESTHETICS AND FUNCTIONALITY, CREATING AN IDEAL HAVEN FOR LUXURIOUS LIVING.



## हर दिन सुकून भरी **मुस्कराहट के साथ**







DESIGNED FOYER















60 FT. WIDE ROAD



60.00 FT. WIDE ROAD









परिवार के लिए **सुकून से भरी जीवनशैली** 



#### SPECIFICATION



• EARTHQUAKE RESISTANT R.C.C. FRAME STRUCTURE.



FLOORING

Γ

Π

Π

Π

• GOOD QUALITY VITRIFIED TILES IN ENTIRE APARTMENT. • CHINA MOSAIC FOR HEAT REFLECTION & WATER PROOFING TREATMENT IN TERRACE.



• GRANITE TOP PLATFORM WITH S.S. SINK.

• DESIGNER GLAZED TILES DADO UP TO LINTEL LEVEL.



#### WALL FINISH

INTERNAL SINGLE COAT MALA PLASTER WITH PUTTY FINISH.
 EXTERNAL DOUBLE COAT SAND FACE PLASTER OR TEXTURE WITH ACRYLIC PAINT.



ELECTRIFICATION

• CONCEALED COPPER WIRING WITH MODULAR SWITCHES & SUFFICIENT NUMBER OF POINTS WITH MCB DISTRIBUTION PANEL. AC & GEYSER POINTS.





DECORATIVE MAIN DOOR WITH GOOD QUALITY FRAME.
ALL OTHER DOORS ARE FLUSH DOOR WITH GOOD QUALITY FITTINGS.
ANODIZED COATED ALUMINUM SLIDING WINDO