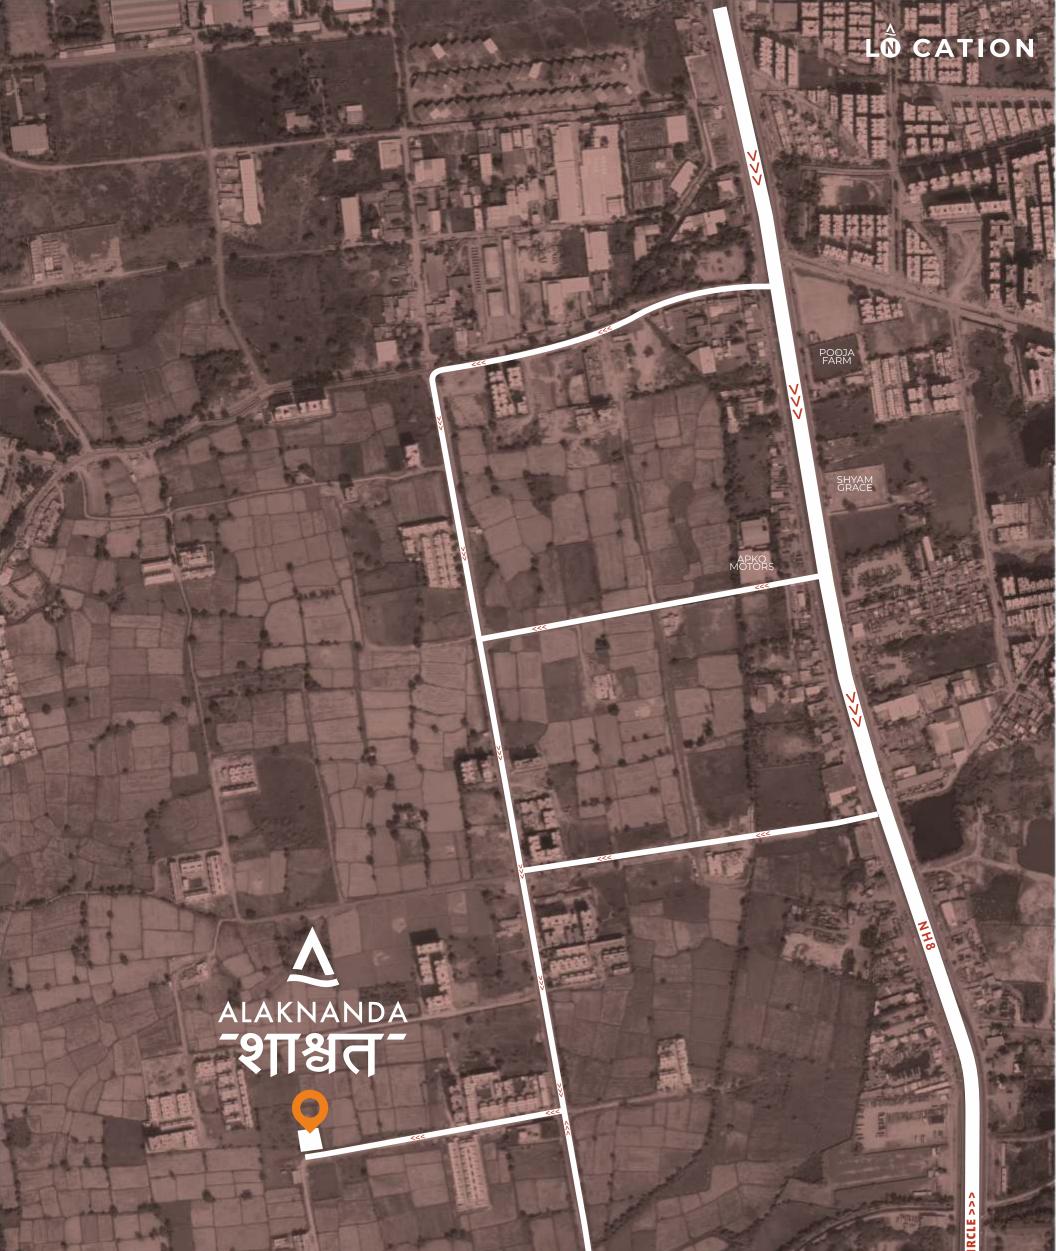

<< SP RING ROAD

2 ^ 2

ASLALI

CIRCLE

<<< SANAND

# OFF SIDDHI ROAD, AMC LANE, LAMBHA

RERA: PR/GJ/AHMEDABAD/AHMEDABAD CITY/AUDA/RAA11970/190623 WWW.GUJRERAR1.GUJARAT.GOV.IN