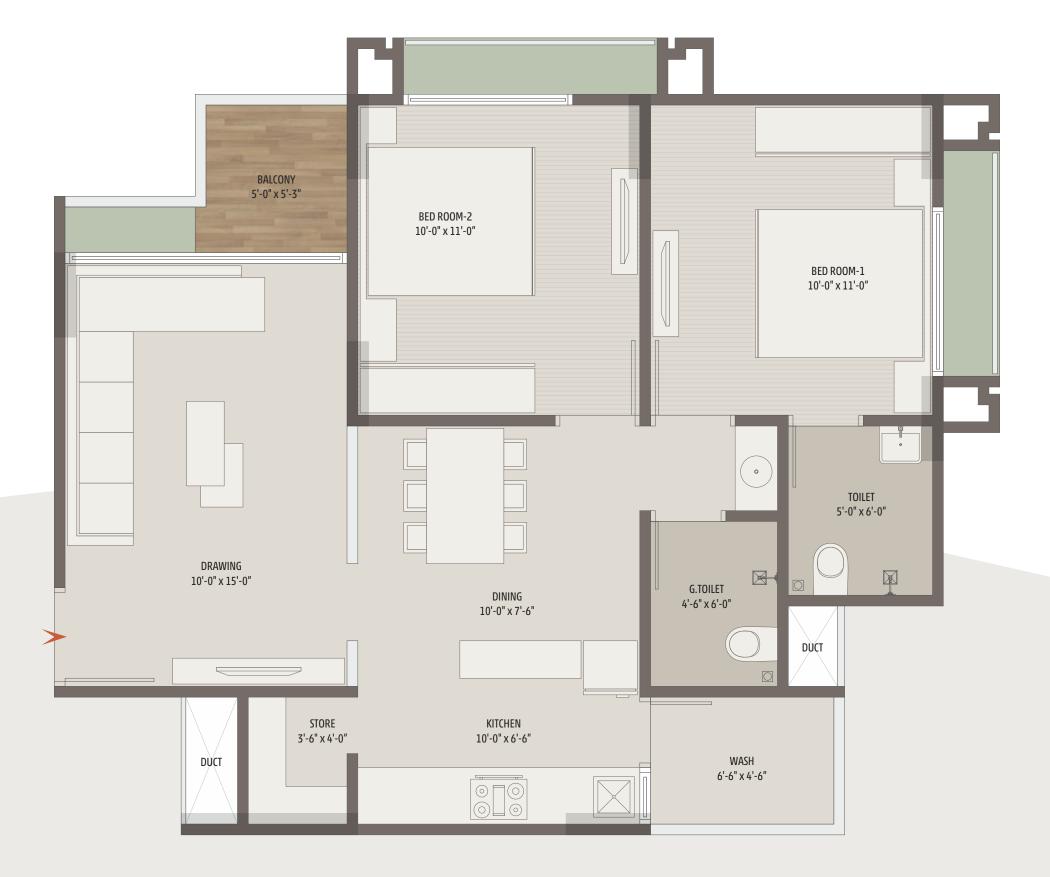

EY TOWER

98 Apartments

2 BHK





## नया घर **नए खूबसूरती के साथ**

DISCOVER THE ENCHANTING SURROUNDINGS OF ALAKNANDA SHASHWAT, WHERE BEAUTY THRIVES AND A FRESH ENVIRONMENT ABOUNDS. IMMERSE YOURSELF IN THE TRANQUILITY OF NATURE AS YOU RELAX IN THE SERENE SITTING AREA, EMBRACING THE SOOTHING AMBIANCE THAT COMPLEMENTS YOUR PERFECT ABODE.



## नई जीवनशैली **नए उम्मीद के साथ**

AT ALAKNANDA SHASHWAT EVERY DETAIL IS METICULOUSLY CRAFTED TO EXUDE ELEGANCE AND SOPHISTICATION. WITH ITS CONTEMPORARY ARCHITECTURE, STATE-OF-THE-ART FACILITIES, AND EXQUISITE FINISHES, IT PRESENTS A HARMONIOUS BLEND OF AESTHETICS AND FUNCTIONALITY, CREATING AN IDEAL HAVEN FOR LUXURIOUS LIVING.



## हर दिन सुकून भरी **मुस्कराहट के साथ**







DESIGNED FOYER















60 FT. WIDE ROAD



60.00 FT. WIDE ROAD









परिवार के लिए **सुकून से भरी जीवनशैली** 



#### SPECIFICATION



• EARTHQUAKE RESISTANT R.C.C. FRAME STRUCTURE.



FLOORING

Γ

Π

Π

Π

• GOOD QUALITY VITRIFIED TILES IN ENTIRE APARTMENT. • CHINA MOSAIC FOR HEAT REFLECTION & WATER PROOFING TREATMENT IN TERRACE.



• GRANITE TOP PLATFORM WITH S.S. SINK.

• DESIGNER GLAZED TILES DADO UP TO LINTEL LEVEL.



#### WALL FINISH

INTERNAL SINGLE COAT MALA PLASTER WITH PUTTY FINISH.
 EXTERNAL DOUBLE COAT SAND FACE PLASTER OR TEXTURE WITH ACRYLIC PAINT.



ELECTRIFICATION

• CONCEALED COPPER WIRING WITH MODULAR SWITCHES & SUFFICIENT NUMBER OF POINTS WITH MCB DISTRIBUTION PANEL. AC & GEYSER POINTS.





DECORATIVE MAIN DOOR WITH GOOD QUALITY FRAME.
ALL OTHER DOORS ARE FLUSH DOOR WITH GOOD QUALITY FITTINGS.
ANODIZED COATED ALUMINUM SLIDING WIN