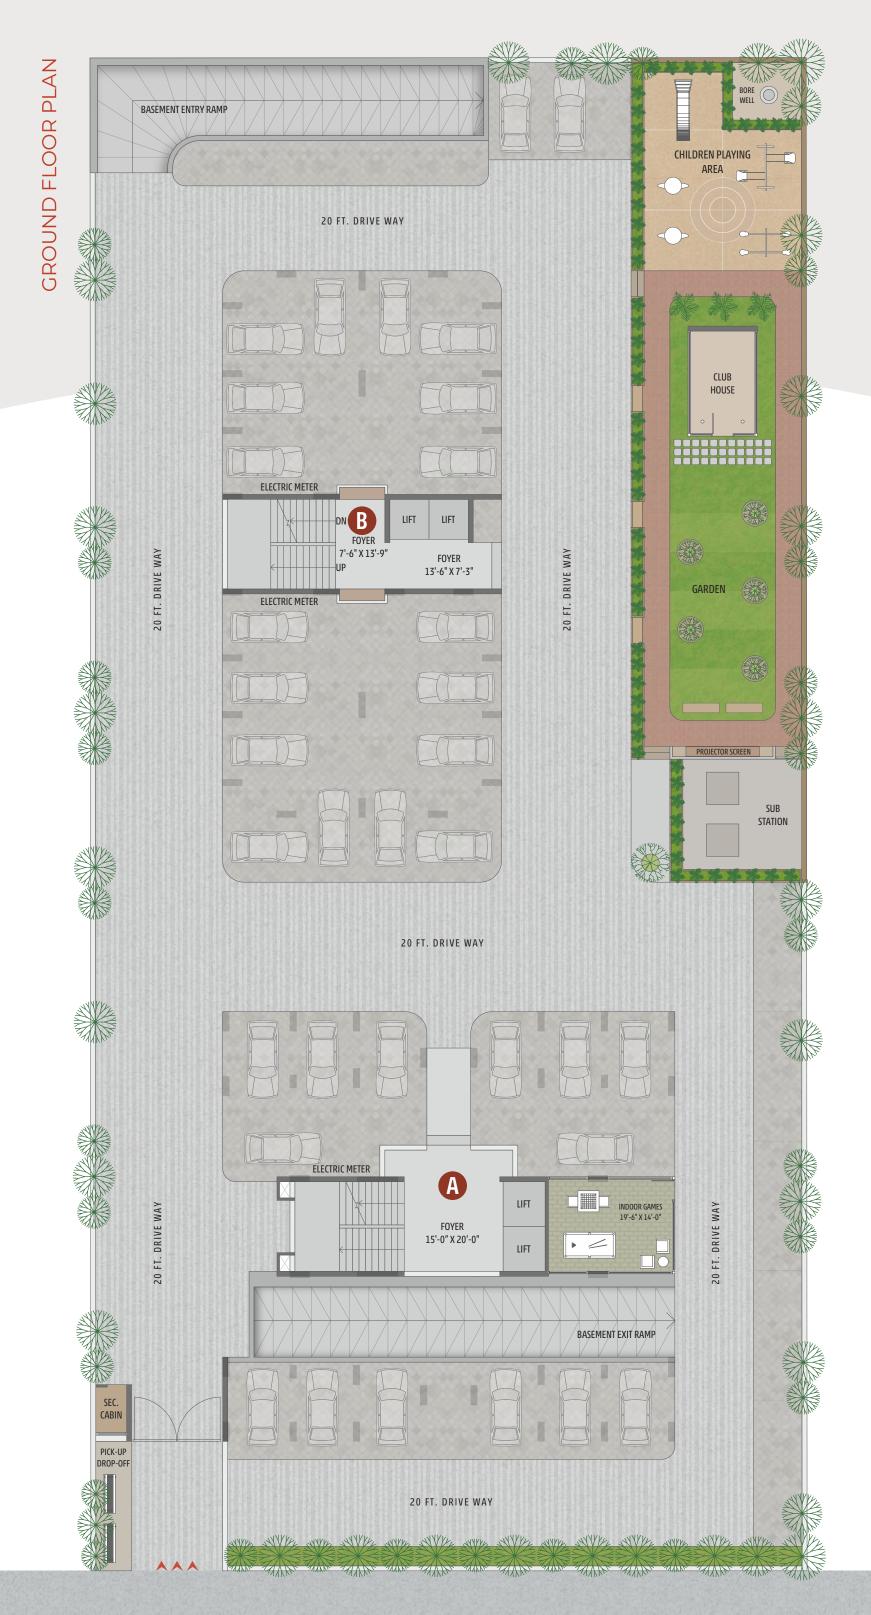

ORT AND ACCESSIBILITY.

BASEMENT +

#### STOREY TOWER

98 Apartments

2 BHK





## नया घर **नए खूबसूरती के साथ**

DISCOVER THE ENCHANTING SURROUNDINGS OF ALAKNANDA SHASHWAT, WHERE BEAUTY THRIVES AND A FRESH ENVIRONMENT ABOUNDS. IMMERSE YOURSELF IN THE TRANQUILITY OF NATURE AS YOU RELAX IN THE SERENE SITTING AREA, EMBRACING THE SOOTHING AMBIANCE THAT COMPLEMENTS YOUR PERFECT ABODE.



## नई जीवनशैली **नए उम्मीद के साथ**

AT ALAKNANDA SHASHWAT EVERY DETAIL IS METICULOUSLY CRAFTED TO EXUDE ELEGANCE AND SOPHISTICATION. WITH ITS CONTEMPORARY ARCHITECTURE, STATE-OF-THE-ART FACILITIES, AND EXQUISITE FINISHES, IT PRESENTS A HARMONIOUS BLEND OF AESTHETICS AND FUNCTIONALITY, CREATING AN IDEAL HAVEN FOR LUXURIOUS LIVING.



## हर दिन सुकून भरी **मुस्कराहट के साथ**







DESIGNED FOYER















60 FT. WIDE ROAD



60.00 FT. WIDE ROAD









परिवार के लिए **सुकून से भरी जीवनशैली** 



#### SPECIFICATION



• EARTHQUAKE RESISTANT R.C.C. FRAME STRUCTURE.



FLOORING

Γ

Π

Π

Π

• GOOD QUALITY VITRIFIED TILES IN ENTIRE APARTMENT. • CHINA MOSAIC FOR HEAT REFLECTION & WATER PROOFING TREATMENT IN TERRACE.



• GRANITE TOP PLATFORM WITH S.S. SINK.

• DESIGNER GLAZED TILES DADO UP TO LINTEL LEVEL.



#### WALL FINISH

INTERNAL SINGLE COAT MALA PLASTER WITH PUTTY FINISH.
 EXTERNAL DOUBLE COAT SAND FACE PLASTER OR TEXTURE WITH ACRYLIC PAINT.



ELECTRIFICATION

• CONCEALED COPPER WIRING WITH MODULAR SWITCHES & SUFFICIENT NUMBER OF POINTS WITH MCB DISTRIBUTION PANEL. AC & GEYSER POINTS.





DECORATIVE MAIN DOOR WITH GOOD QUALITY FRAME.
ALL OTHER DOORS ARE FLUSH DOOR WITH GOOD QUALITY F