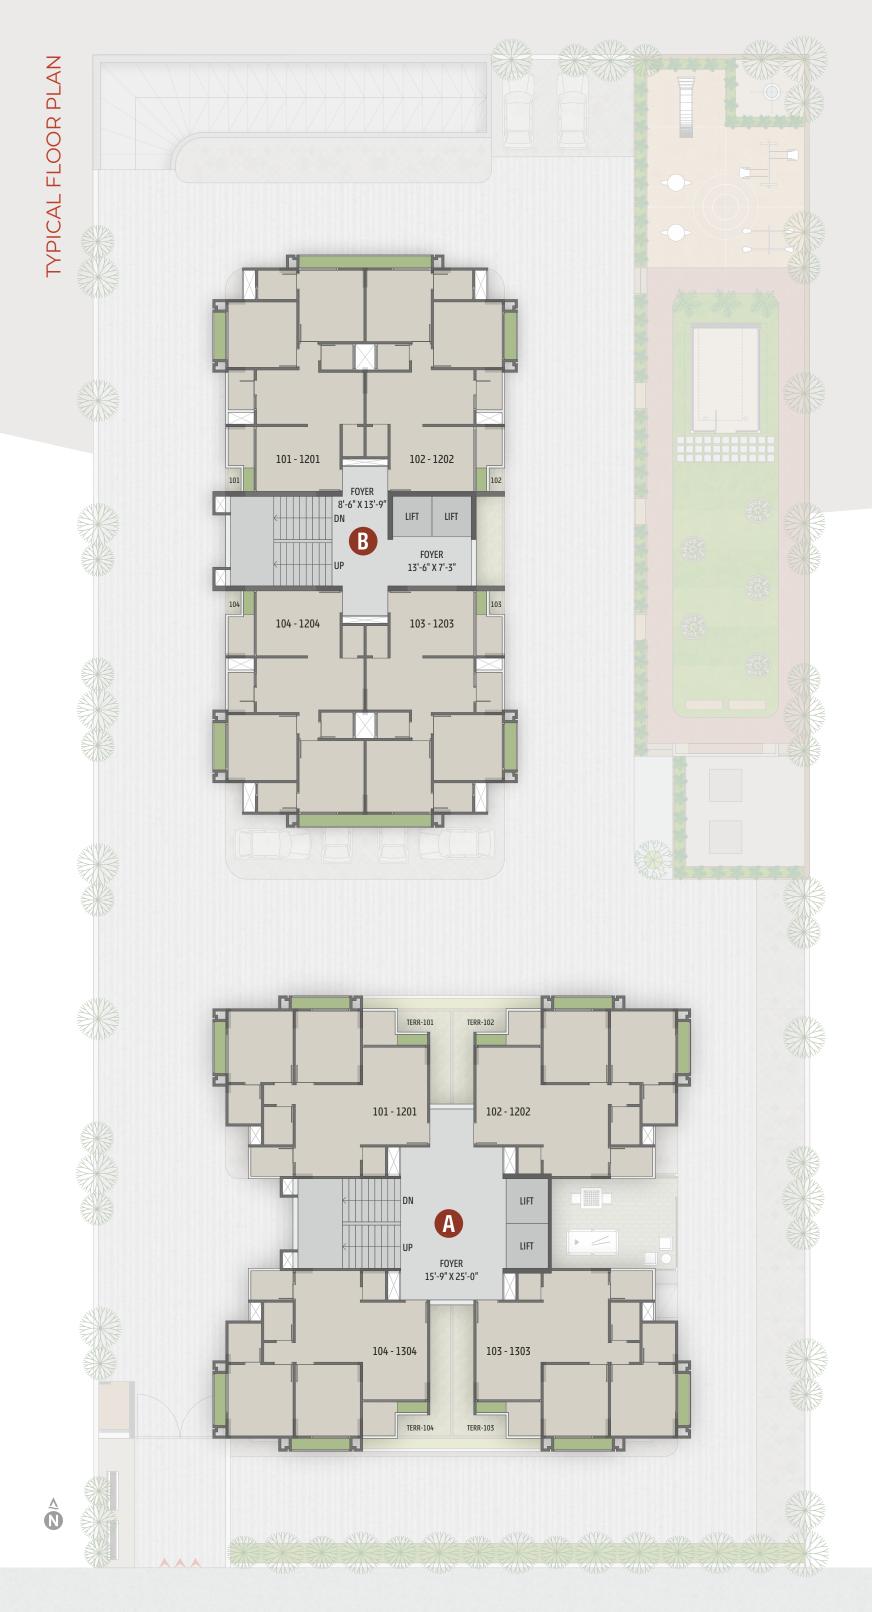

Y.

BASEMENT +

#### STOREY TOWER

98 Apartments

2 BHK





## नया घर **नए खूबसूरती के साथ**

DISCOVER THE ENCHANTING SURROUNDINGS OF ALAKNANDA SHASHWAT, WHERE BEAUTY THRIVES AND A FRESH ENVIRONMENT ABOUNDS. IMMERSE YOURSELF IN THE TRANQUILITY OF NATURE AS YOU RELAX IN THE SERENE SITTING AREA, EMBRACING THE SOOTHING AMBIANCE THAT COMPLEMENTS YOUR PERFECT ABODE.



## नई जीवनशैली **नए उम्मीद के साथ**

AT ALAKNANDA SHASHWAT EVERY DETAIL IS METICULOUSLY CRAFTED TO EXUDE ELEGANCE AND SOPHISTICATION. WITH ITS CONTEMPORARY ARCHITECTURE, STATE-OF-THE-ART FACILITIES, AND EXQUISITE FINISHES, IT PRESENTS A HARMONIOUS BLEND OF AESTHETICS AND FUNCTIONALITY, CREATING AN IDEAL HAVEN FOR LUXURIOUS LIVING.



## हर दिन सुकून भरी **मुस्कराहट के साथ**







DESIGNED FOYER















60 FT. WIDE ROAD



60.00 FT. WIDE ROAD









परिवार के लिए **सुकून से भरी जीवनशैली** 



#### SPECIFICATION



• EARTHQUAKE RESISTANT R.C.C. FRAME STRUCTURE.



FLOORING

Γ

Π

Π

Π

• GOOD QUALITY VITRIFIED TILES IN ENTIRE APARTMENT. • CHINA MOSAIC FOR HEAT REFLECTION & WATER PROOFING TREATMENT IN TERRACE.



• GRANITE TOP PLATFORM WITH S.S. SINK.

• DESIGNER GLAZED TILES DADO UP TO LINTEL LEVEL.



#### WALL FINISH

INTERNAL SINGLE COAT MALA PLASTER WITH PUTTY FINISH.
 EXTERNAL DOUBLE COAT SAND FACE PLASTER OR TEXTURE WITH ACRYLIC PAINT.



ELECTRIFICATION

• CONCEALED COPPER WIRING WITH MODULAR SWITCHES & SUFFICIENT NUMBER OF POINTS WITH MCB DISTRIBUTION PANEL. AC & GEYSER POINTS.





DECORATIVE MAIN DOOR WITH GOOD QUALITY FRAME.
ALL OTHER DOORS ARE FLUSH DOOR WITH GOOD QUALITY FITTINGS.
ANODIZED CO