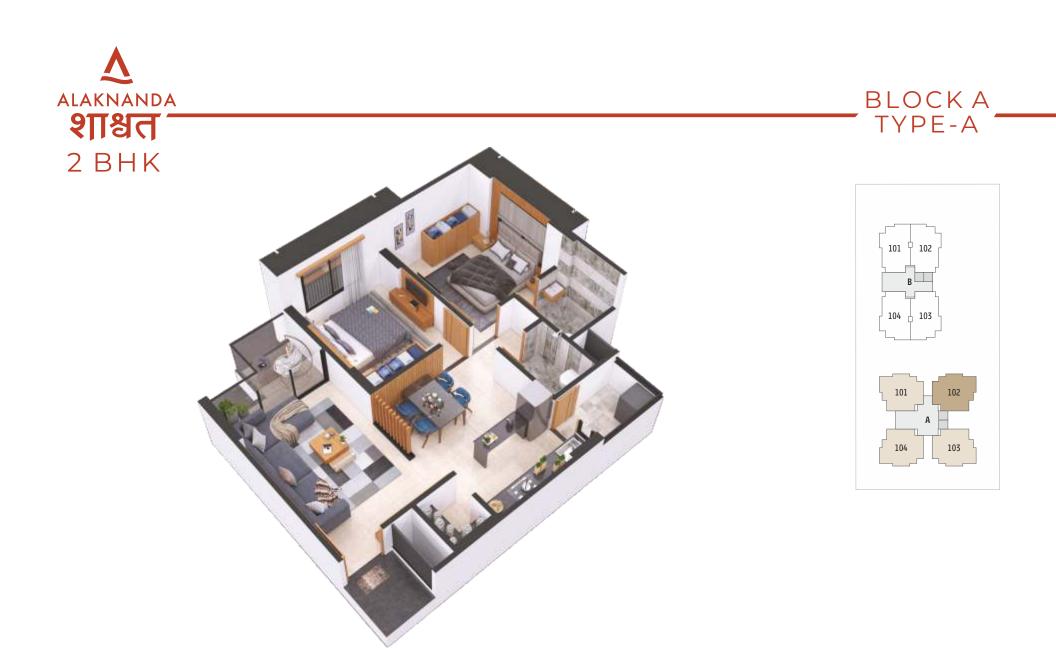

OREY TOWER

98 Apartments

2 BHK





## नया घर **नए खूबसूरती के साथ**

DISCOVER THE ENCHANTING SURROUNDINGS OF ALAKNANDA SHASHWAT, WHERE BEAUTY THRIVES AND A FRESH ENVIRONMENT ABOUNDS. IMMERSE YOURSELF IN THE TRANQUILITY OF NATURE AS YOU RELAX IN THE SERENE SITTING AREA, EMBRACING THE SOOTHING AMBIANCE THAT COMPLEMENTS YOUR PERFECT ABODE.



## नई जीवनशैली **नए उम्मीद के साथ**

AT ALAKNANDA SHASHWAT EVERY DETAIL IS METICULOUSLY CRAFTED TO EXUDE ELEGANCE AND SOPHISTICATION. WITH ITS CONTEMPORARY ARCHITECTURE, STATE-OF-THE-ART FACILITIES, AND EXQUISITE FINISHES, IT PRESENTS A HARMONIOUS BLEND OF AESTHETICS AND FUNCTIONALITY, CREATING AN IDEAL HAVEN FOR LUXURIOUS LIVING.



## हर दिन सुकून भरी **मुस्कराहट के साथ**







DESIGNED FOYER















60 FT. WIDE ROAD



60.00 FT. WIDE ROAD









परिवार के लिए **सुकून से भरी जीवनशैली** 



#### SPECIFICATION



• EARTHQUAKE RESISTANT R.C.C. FRAME STRUCTURE.



FLOORING

Γ

Π

Π

Π

• GOOD QUALITY VITRIFIED TILES IN ENTIRE APARTMENT. • CHINA MOSAIC FOR HEAT REFLECTION & WATER PROOFING TREATMENT IN TERRACE.



• GRANITE TOP PLATFORM WITH S.S. SINK.

• DESIGNER GLAZED TILES DADO UP TO LINTEL LEVEL.



#### WALL FINISH

INTERNAL SINGLE COAT MALA PLASTER WITH PUTTY FINISH.
 EXTERNAL DOUBLE COAT SAND FACE PLASTER OR TEXTURE WITH ACRYLIC PAINT.



ELECTRIFICATION

• CONCEALED COPPER WIRING WITH MODULAR SWITCHES & SUFFICIENT NUMBER OF POINTS WITH MCB DISTRIBUTION PANEL. AC & GEYSER POINTS.





DECORATIVE MAIN DOOR WITH GOOD QUALITY FRAME.
ALL OTHER DOORS ARE FLUSH DOOR WITH GOOD QUALITY FITTINGS.
ANODIZED COATED ALUMINUM SLIDING W