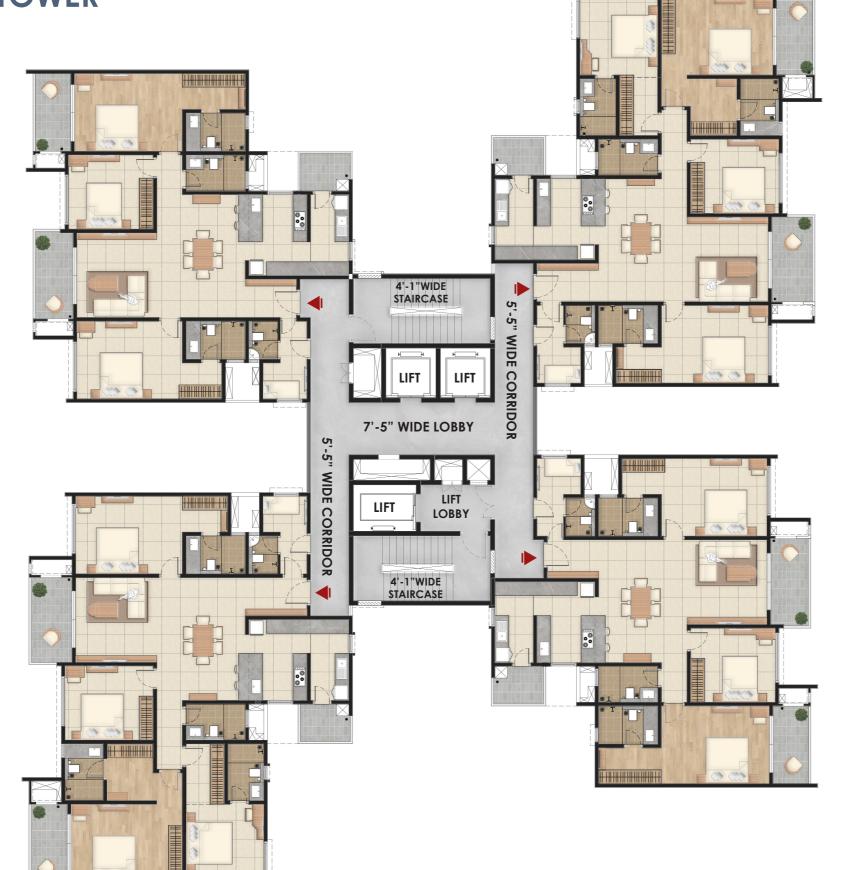

#### **TOWER PLAN**

4 BHK+4T+STAFF EAST FACING

SALEABLE AREA - 2495 SFT

## **TOWER PLAN - E**PRESIDENTIAL TOWER

4 BHK+4T+STAFF EAST FACING

3 BHK+3T+STAFF EAST FACING

3 BHK+3T+STAFF WEST FACING

4 BHK+4T+STAFF WEST FACING

#### **TOWER PLAN**

4 BHK+4T+STAFF WEST FACING

SALEABLE AREA - 2495 SFT

#### 4 BHK+4T+STAFF EAST FACING

SALEABLE AREA - 2495 SFT