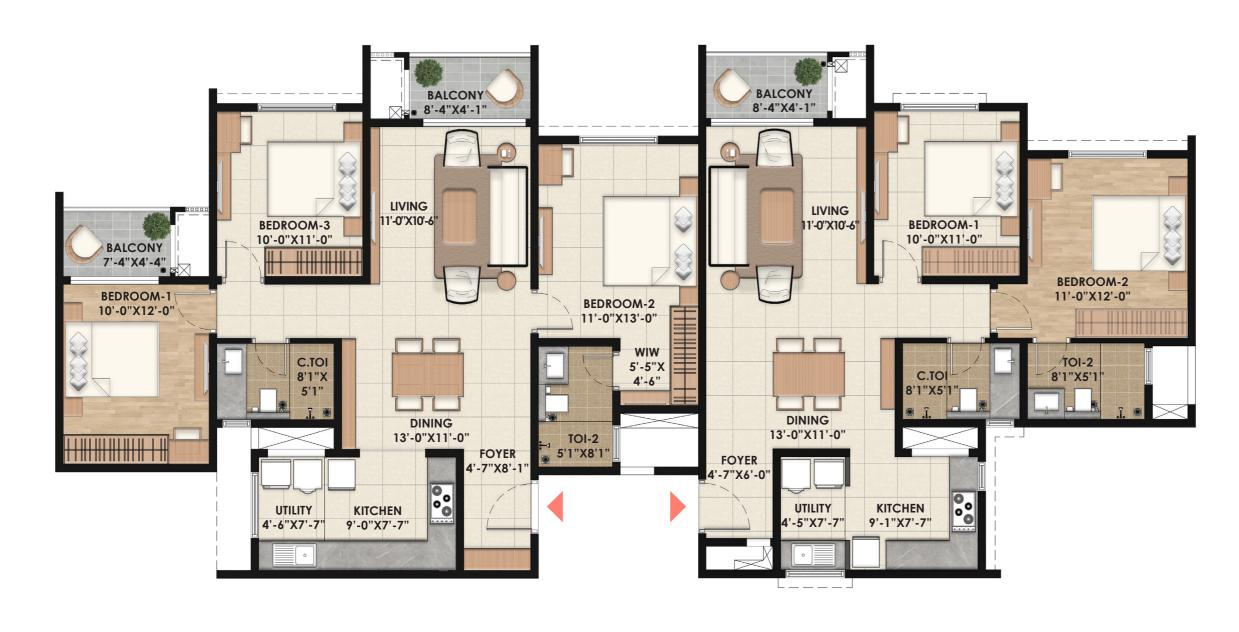

## UNIT PLAN PREMIUM TOWER

#### 3 BHK 2T TYPE 1 EAST FACING

SALEABLE AREA - 1413 SFT

#### 2 BHK TYPE 1 WEST FACING

SALEABLE AREA - 1135 SFT