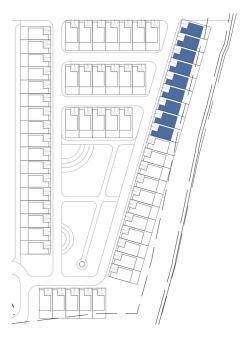

#### PROPOSED RESIDENTIAL DEVELOPMENT

#### **MASTER PLAN**

04 WELCOME GREENS

**05** MIYAWAKI FOREST

06 PERFORMANCE PLAZA

07 REFLEXOLOGY GARDEN

08 COMMUNITY OPEN SPACE

09 KIDS PLAY ZONE

10 SPORTS ZONE

11 VISITOR PARKING BAY

12 PODIUM LANDSCAPE

13 FITNESS PARK

14 THEMED GARDEN

15 PERIPHERAL LANDSCAPE

PODIUM VEHICULAR ENTRY

PREMIUM TOWERS

MILLENNIUM TOWER

PRESIDENTIAL TOWERS

**VILLAMENTS** 

BASEMENT RAMP

**SURFACE PARKING - 140** 

MASTERPLAN LANDSCAPE INTEND TO BE UPDATED AS PER THE REVISIONS