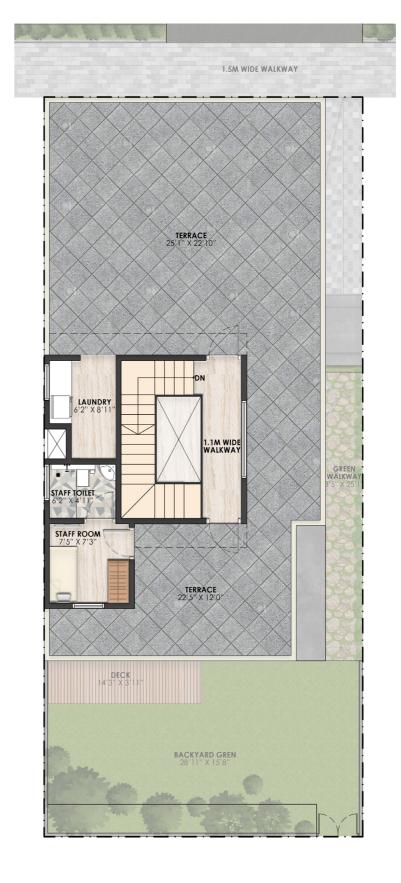

ING

**SALEABLE AREA - 691 SFT (PER UNIT)** 





#### **TOWER PLAN**





I BHK EAST FACING

**SALEABLE AREA - 691 SFT (PER UNIT)** 



#### **TOWER PLAN**









#### **ROW VILLA LAYOUT**



#### **LEGEND**







#### R1- EAST FACING (4BHK) - 8 No

#### SALEABLE AREA - 2950 SFT





GROUND FLOOR FIRST FLOOR



#### **KEY PLAN**







#### R2 - EAST FACING (5 BHK) - 09 NO

#### SALEABLE AREA - 3400 SFT





GROUND FLOOR FIRST FLOOR



#### **KEY PLAN**







#### R4 - WEST FACING (5 BHK) - 11 NO

#### SALEABLE AREA - 3400 SFT





GROUND FLOOR FIRST FLOOR



#### **KEY PLAN**







#### R5 - WEST FACING (4 BHK) - 09 NO

#### SALEABLE AREA - 2950 SFT





GROUND FLOOR FIRST FLOOR



#### **KEY PLAN**







#### R6&R7- NORTH FACING (4 BHK) - 13 NO

#### SALEABLE AREA - 3000 SFT











**GROUND FLOOR** 

FIRST FLOOR





#### R3&R8- NORTH FACING (5 BHK) - 10 NO

#### SALEABLE AREA - 3400 SFT







#### **KEY PLAN**



**GROUND FLOOR** 

FIRST FLOOR