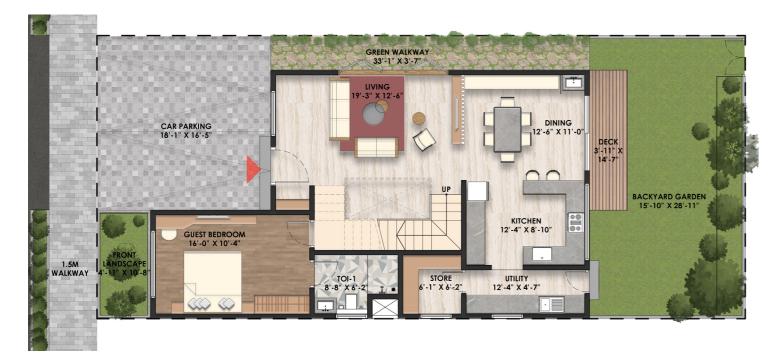

#### **KEY PLAN**

#### R2 - EAST FACING (5 BHK) - 09 NO

#### SALEABLE AREA - 3400 SFT

GROUND FLOOR FIRST FLOOR