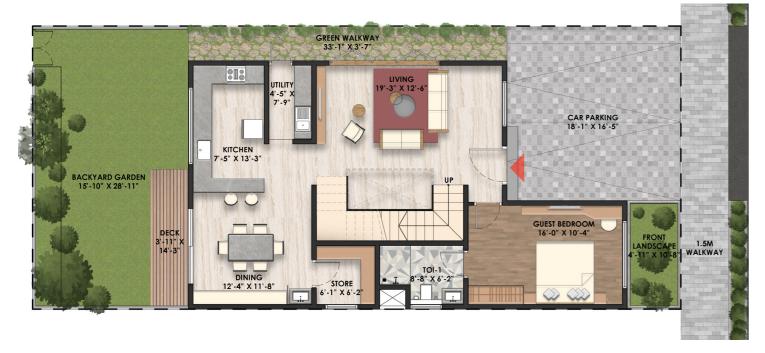

#### SALEABLE AREA - 2950 SFT

GROUND FLOOR FIRST FLOOR

#### **KEY PLAN**

#### R2 - EAST FACING (5 BHK) - 09 NO

#### SALEABLE AREA - 3400 SFT

GROUND FLOOR FIRST FLOOR

#### R4 - WEST FACING (5 BHK) - 11 NO

#### R5 - WEST FACING (4 BHK) - 09 NO

#### R6&R7- NORTH FACING (4 BHK) - 13 NO

#### SALEABLE AREA - 3000 SFT

**GROUND FLOOR** 

FIRST FLOOR

#### R3&R8- NORTH FACING (5 BHK) - 10 NO

#### SALEABLE AREA - 3400 SFT

#### **KEY PLAN**

**GROUND FLOOR** 

FIRST FLOOR