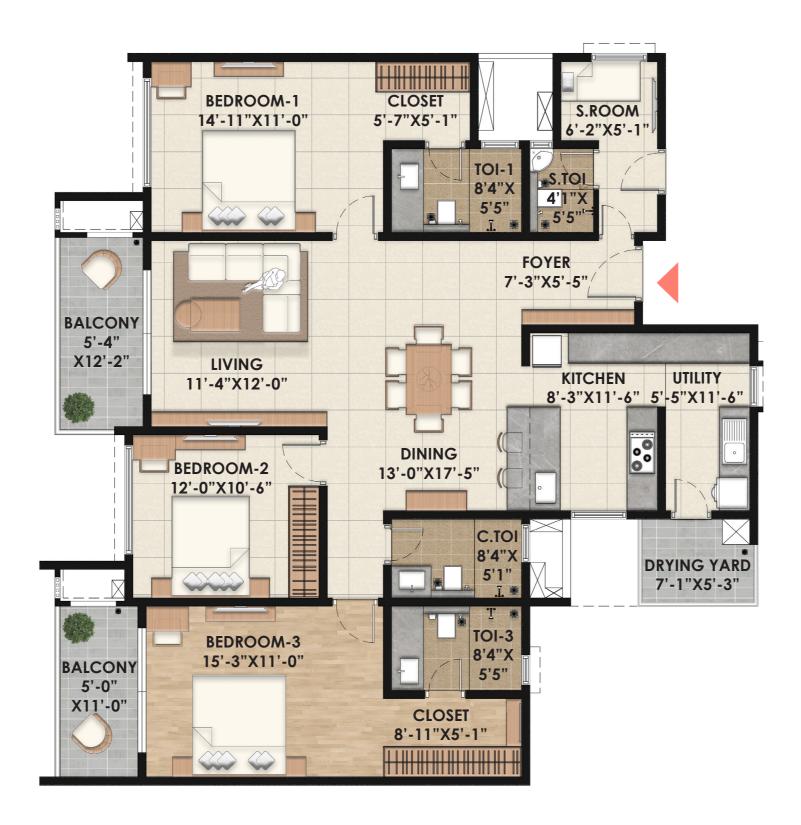

# PRESIDENTIAL TOWER **TOWER PLAN UNIT PLAN 3 BHK 4** BHK

## **TOWER PLAN - D**PRESIDENTIAL TOWER

3 BHK+3T+STAFF EAST FACING

4 BHK+4T+STAFF

**EAST FACING** 

4 BHK+4T+STAFF WEST FACING

3 BHK+3T+STAFF WEST FACING

**SALEABLE AREA** 

#### 4 BHK+4T+STAFF WEST FACING

#### **TOWER PLAN**

#### 3 BHK+3T+STAFF WEST FACING

#### SALEABLE AREA - 2103 SFT