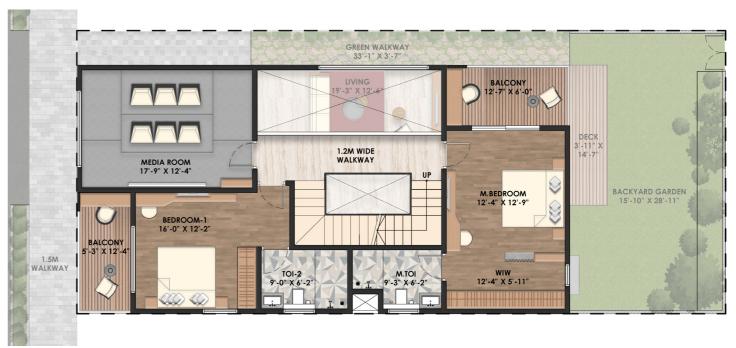

#### **KEY PLAN**

#### R2 - EAST FACING (5 BHK) - 09 NO

#### SALEABLE AREA - 3400 SFT

GROUND FLOOR FIRST FLOOR