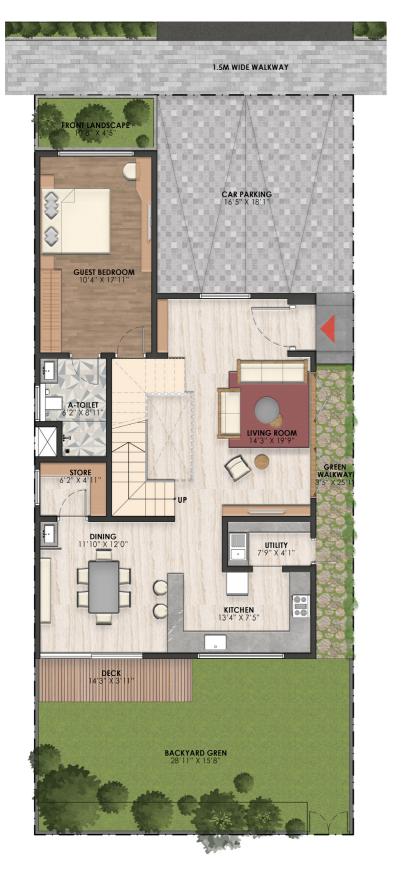

SFT (PER UNIT)** 



#### **TOWER PLAN**









#### **ROW VILLA LAYOUT**



#### **LEGEND**







#### R1- EAST FACING (4BHK) - 8 No

#### SALEABLE AREA - 2950 SFT





GROUND FLOOR FIRST FLOOR



#### **KEY PLAN**







#### R2 - EAST FACING (5 BHK) - 09 NO

#### SALEABLE AREA - 3400 SFT





GROUND FLOOR FIRST FLOOR



#### **KEY PLAN**







#### R4 - WEST FACING (5 BHK) - 11 NO

#### SALEABLE AREA - 3400 SFT





GROUND FLOOR FIRST FLOOR



#### **KEY PLAN**







#### R5 - WEST FACING (4 BHK) - 09 NO

#### SALEABLE AREA - 2950 SFT





GROUND FLOOR FIRST FLOOR



#### **KEY PLAN**







#### R6&R7- NORTH FACING (4 BHK) - 13 NO

#### SALEABLE AREA - 3000 SFT











**GROUND FLOOR** 

FIRST FLOOR





#### R3&R8- NORTH FACING (5 BHK) - 10 NO

#### SALEABLE AREA - 3400 SFT







#### **KEY PLAN**



**GROUND FLOOR** 

FIRST FLOOR