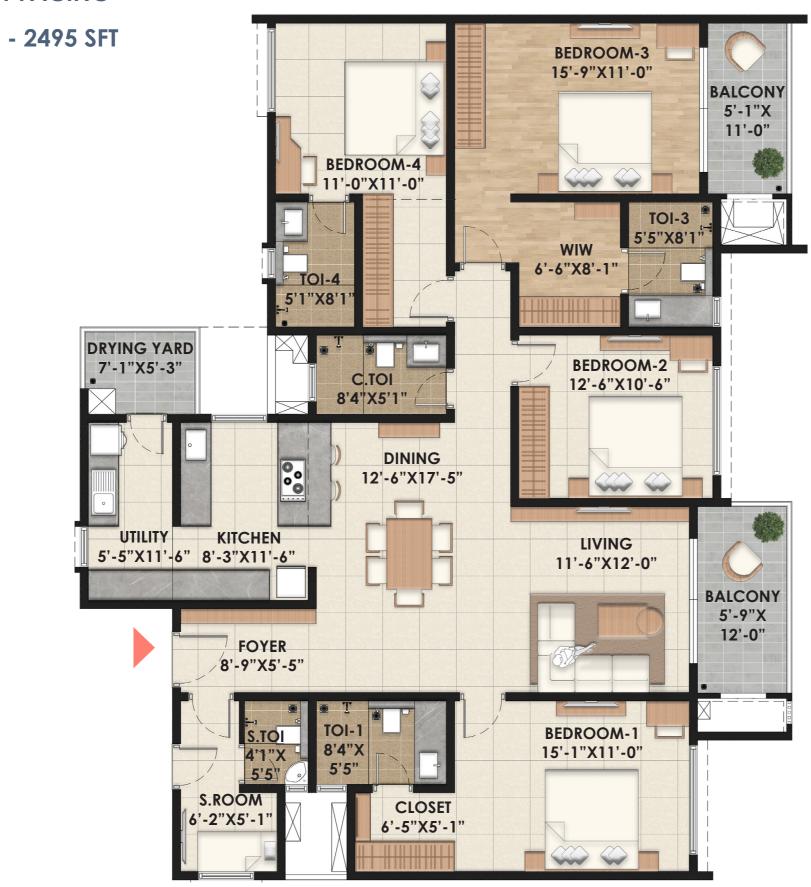

#### **TOWER PLAN**

4 BHK+4T+STAFF EAST FACING

SALEABLE AREA - 2495 SFT

#### 4 BHK+4T+STAFF EAST FACING

SALEABLE AREA - 2495 SFT