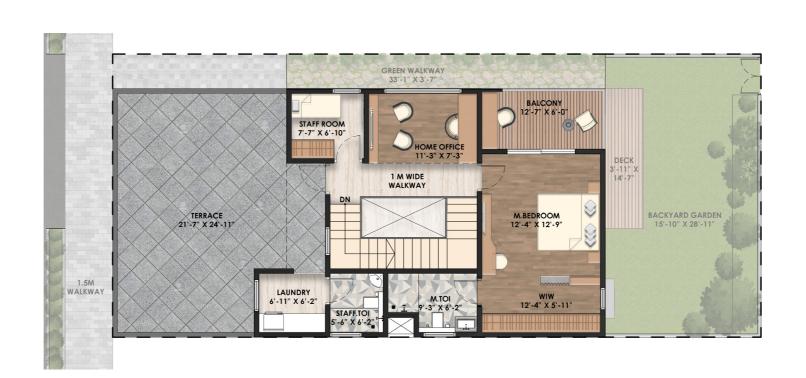

#### **KEY PLAN**

#### R2 - EAST FACING (5 BHK) - 09 NO

#### SALEABLE AREA - 3400 SFT

GROUND FLOOR FIRST FLOOR