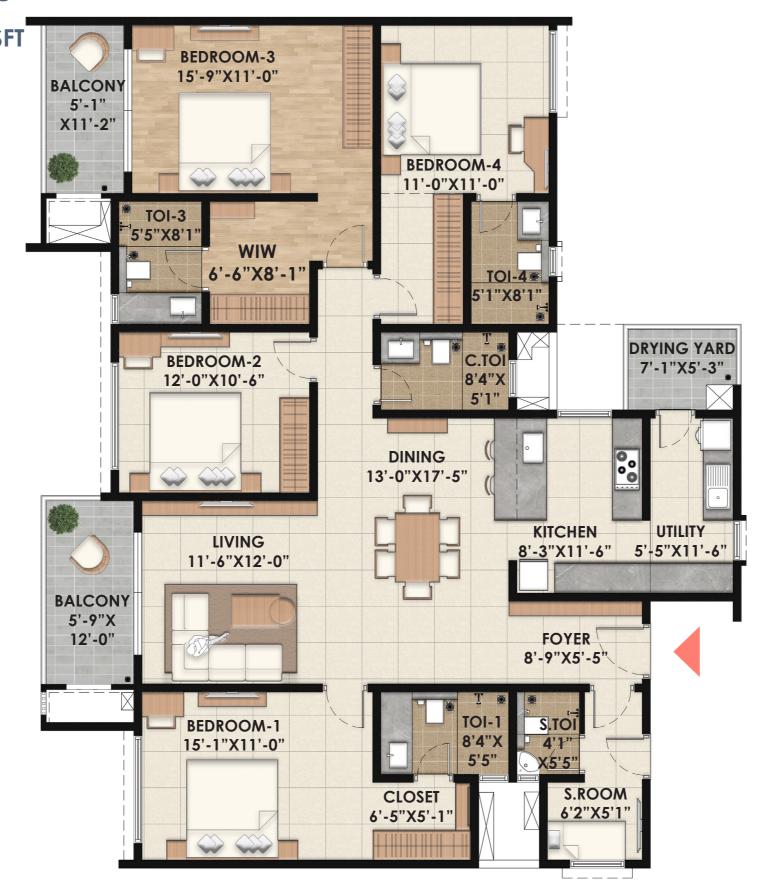

#### **TOWER PLAN - C MILLENNIUM TOWER**

I BHK WEST FACING

**SALEABLE AREA - 691 SFT (PER UNIT)** 

#### **TOWER PLAN**

I BHK EAST FACING

**SALEABLE AREA - 691 SFT (PER UNIT)** 