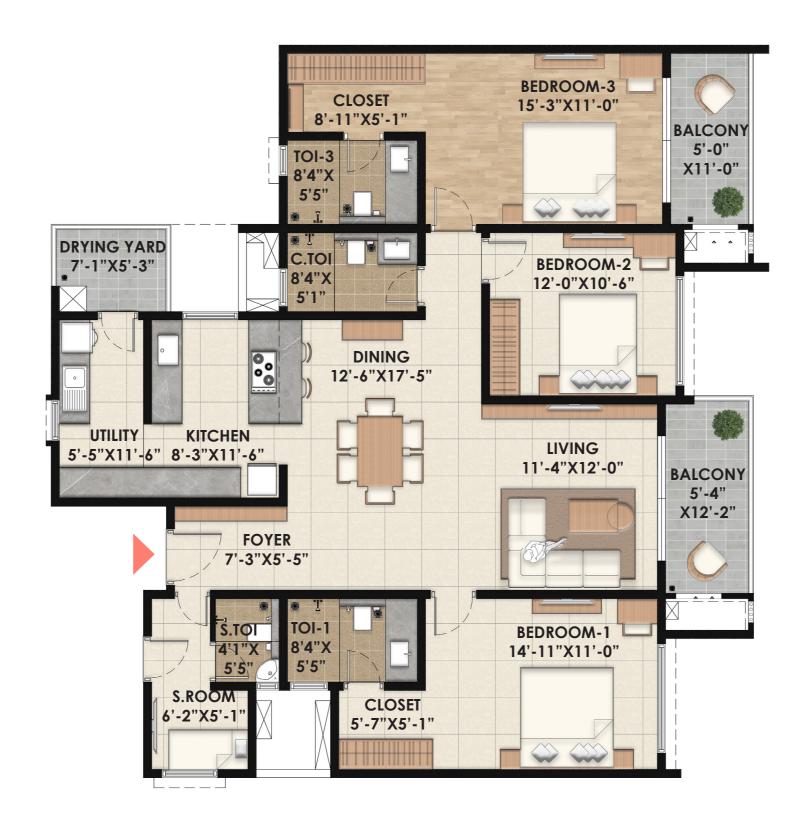

# PRESIDENTIAL TOWER **TOWER PLAN UNIT PLAN 3 BHK 4** BHK

## **TOWER PLAN - D**PRESIDENTIAL TOWER

3 BHK+3T+STAFF EAST FACING

4 BHK+4T+STAFF

**EAST FACING** 



4 BHK+4T+STAFF WEST FACING

3 BHK+3T+STAFF WEST FACING





**SALEABLE AREA** 

#### 4 BHK+4T+STAFF WEST FACING



#### **TOWER PLAN**







#### 3 BHK+3T+STAFF WEST FACING

#### SALEABLE AREA - 2103 SFT



#### **TOWER PLAN**







4 BHK+4T+STAFF EAST FACING

SALEABLE AREA - 2495 SFT



#### **TOWER PLAN**







#### 3 BHK+3T+STAFF EAST FACING

#### SALEABLE AREA - 2103 SFT



#### **TOWER PLAN**







## **TOWER PLAN - E**PRESIDENTIAL TOWER

4 BHK+4T+STAFF EAST FACING

3 BHK+3T+STAFF EAST FACING



3 BHK+3T+STAFF WEST FACING

4 BHK+4T+STAFF WEST FACING





#### 3 BHK+3T+STAFF WEST FACING

#### SALEABLE AREA - 2103 SFT



#### **TOWER PLAN**







4 BHK+4T+STAFF WEST FACING

SALEABLE AREA - 2495 SFT



#### **TOWER PLAN**







#### 3 BHK+3T+STAFF EAST FACING

#### SALEABLE AREA - 2103 SFT



#### **TOWER PLAN**







#### 4 BHK+4T+STAFF EAST FACING

SALEABLE AREA - 2495 SFT



#### **TOWER PLAN**







# MILLENNIUM TOWER **TOWER PLAN UNIT PLAN** 1 BHK

#### **TOWER PLAN - C MILLENNIUM TOWER**











I BHK WEST FACING

**SALEABLE AREA - 691 SFT (PER UNIT)** 





#### **TOWER PLAN**





I BHK EAST FACING

**SALEABLE AREA - 691 SFT (PER UNIT)** 



#### **TOWER PLAN**









#### **ROW VILLA LAYOUT**



#### **LEGEND**







#### R1- EAST FACING (4BHK) - 8 No

#### SALEABLE AREA - 2950 SFT





GROUND FLOOR FIRST FLOOR



#### **KEY PLAN**







#### R2 - EAST FACING (5 BHK) - 09 NO

#### SALE