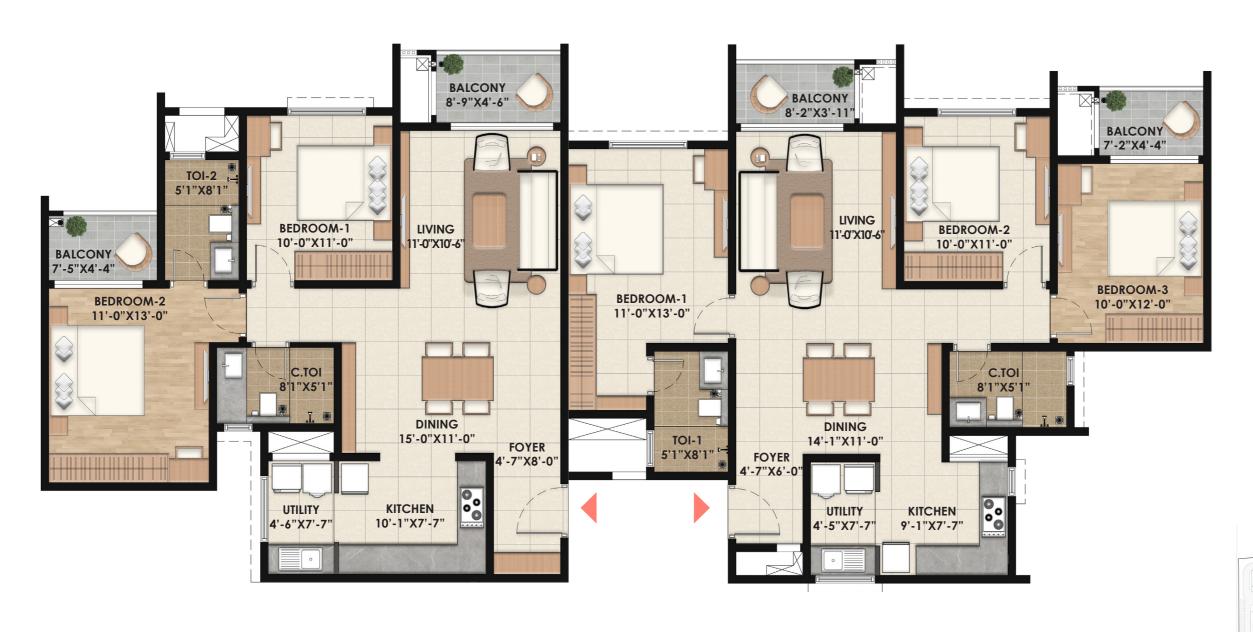

## UNIT PLAN PREMIUM TOWER

#### 3 BHK 2T TYPE 1 EAST FACING

SALEABLE AREA - 1413 SFT

#### 2 BHK TYPE 1 WEST FACING

SALEABLE AREA - 1135 SFT

#### 2 BHK TYPE 2 EAST FACING

SALEABLE AREA - 1256 SFT

#### 3 BHK 2T TYPE 3 WEST FACING

SALEABLE AREA - 1413 SFT