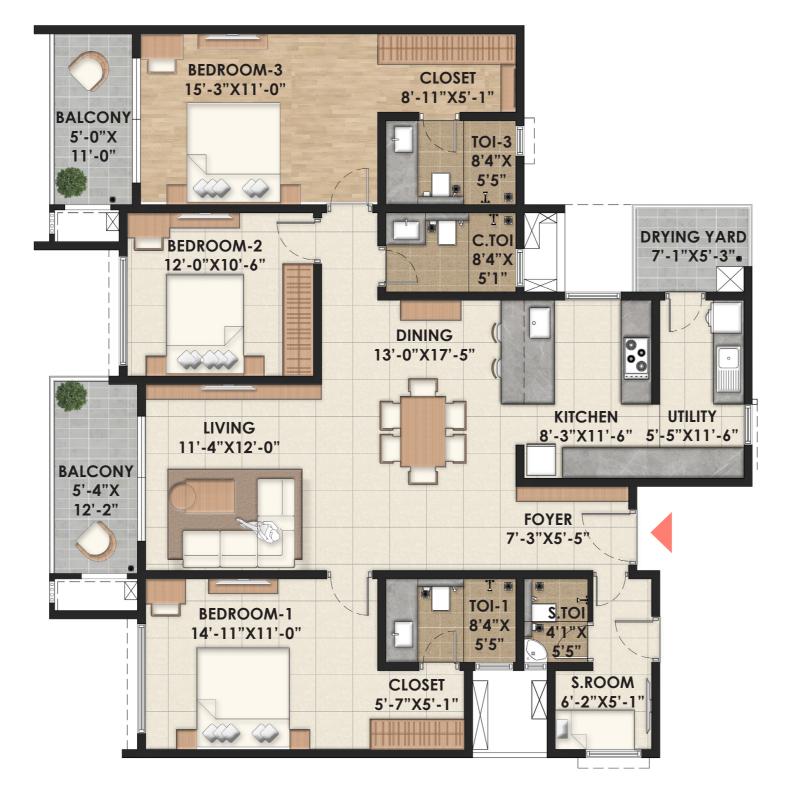

# PRESIDENTIAL TOWER **TOWER PLAN UNIT PLAN 3 BHK 4** BHK

## **TOWER PLAN - D**PRESIDENTIAL TOWER

3 BHK+3T+STAFF EAST FACING

4 BHK+4T+STAFF

**EAST FACING** 

4 BHK+4T+STAFF WEST FACING

3 BHK+3T+STAFF WEST FACING

**SALEABLE AREA** 

#### **TOWER PLAN**

4 BHK+4T+STAFF EAST FACING

SALEABLE AREA - 2495 SFT

## **TOWER PLAN - E**PRESIDENTIAL TOWER

4 BHK+4T+STAFF EAST FACING

3 BHK+3T+STAFF EAST FACING

3 BHK+3T+STAFF WEST FACING

4 BHK+4T+STAFF WEST FACING

#### **TOWER PLAN**

4 BHK+4T+STAFF WEST FACING

SALEABLE AREA - 2495 SFT

#### 4 BHK+4T+STAFF EAST FACING

SALEABLE AREA - 2495 SFT