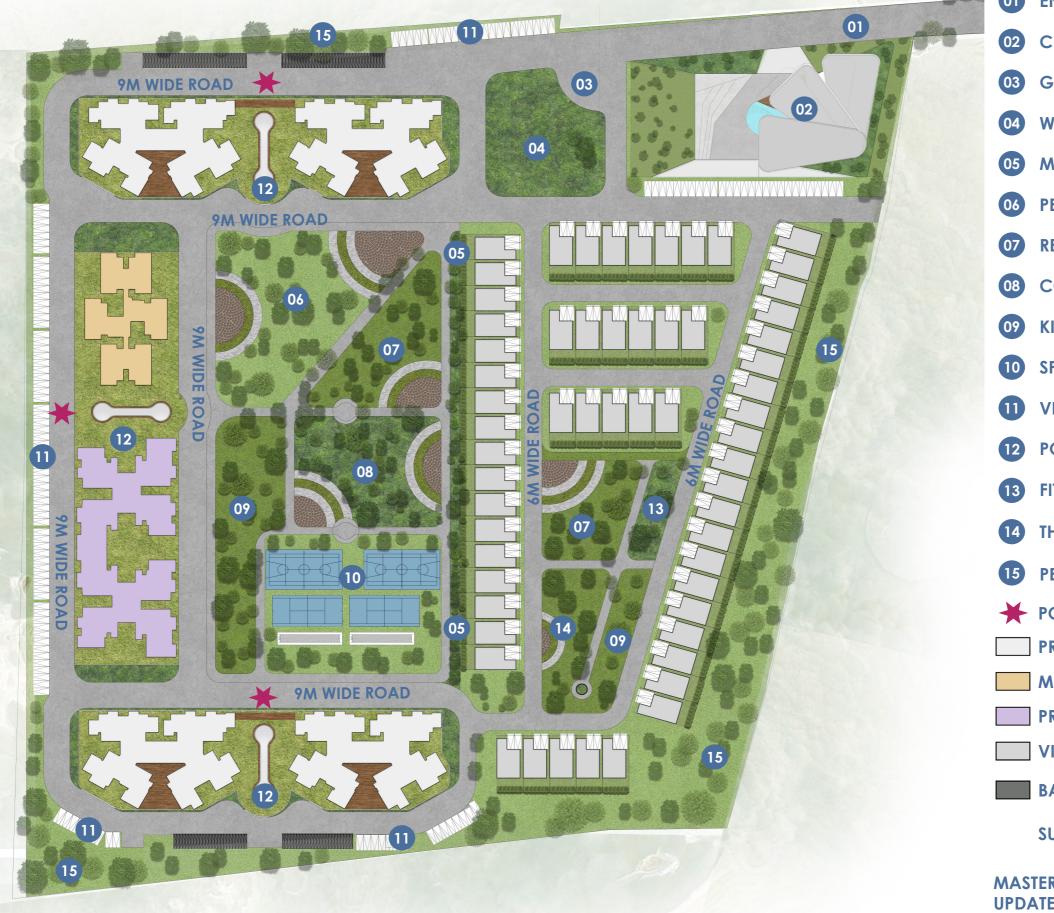

#### **MASTER PLAN**

04 WELCOME GREENS

**05** MIYAWAKI FOREST

06 PERFORMANCE PLAZA

07 REFLEXOLOGY GARDEN

08 COMMUNITY OPEN SPACE

09 KIDS PLAY ZONE

10 SPORTS ZONE

11 VISITOR PARKING BAY

12 PODIUM LANDSCAPE

13 FITNESS PARK

14 THEMED GARDEN

15 PERIPHERAL LANDSCAPE

PODIUM VEHICULAR ENTRY

PREMIUM TOWERS

MILLENNIUM TOWER

PRESIDENTIAL TOWERS

**VILLAMENTS** 

BASEMENT RAMP

**SURFACE PARKING - 140** 

MASTERPLAN LANDSCAPE INTEND TO BE UPDATED AS PER THE REVISIONS