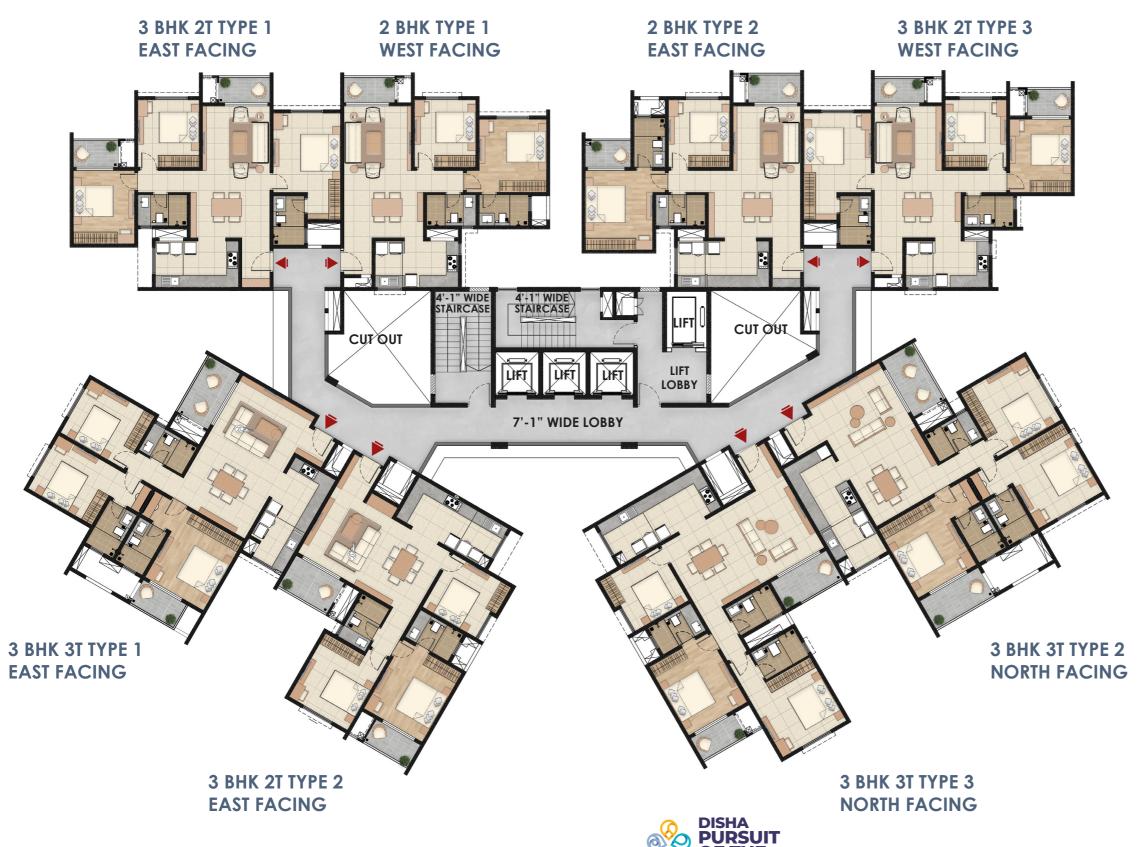

#### 3 BHK 2T TYPE 1 EAST FACING

SALEABLE AREA - 1413 SFT

#### 2 BHK TYPE 1 WEST FACING

SALEABLE AREA - 1135 SFT

#### 2 BHK TYPE 2 EAST FACING

SALEABLE AREA - 1256 SFT

#### 3 BHK 2T TYPE 3 WEST FACING

SALEABLE AREA - 1413 SFT