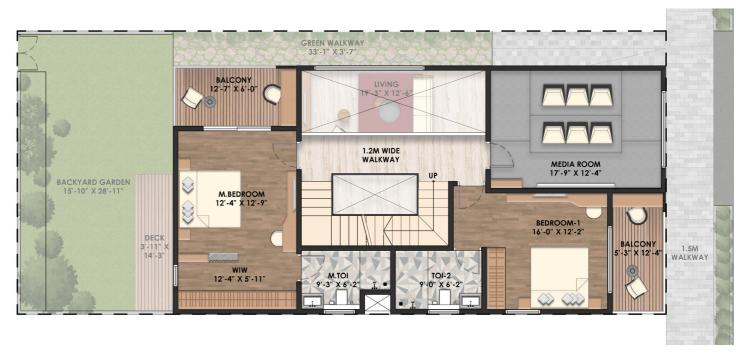

#### SALEABLE AREA - 2950 SFT

GROUND FLOOR FIRST FLOOR

#### **KEY PLAN**

#### R2 - EAST FACING (5 BHK) - 09 NO

#### SALEABLE AREA - 3400 SFT

GROUND FLOOR FIRST FLOOR

#### R4 - WEST FACING (5 BHK) - 11 NO

#### R5 - WEST FACING (4 BHK) - 09 NO

#### R6&R7- NORTH FACING (4 BHK) - 13 NO

#### SALEABLE AREA - 3000 SFT

**GROUND FLOOR** 

FIRST FLOOR

#### R3&R8- NORTH FACING (5 BHK) - 10 NO

#### SALEABLE AREA - 3400 SFT

#### **KEY PLAN**

**GROUND FLOOR** 

FIRST FLOOR