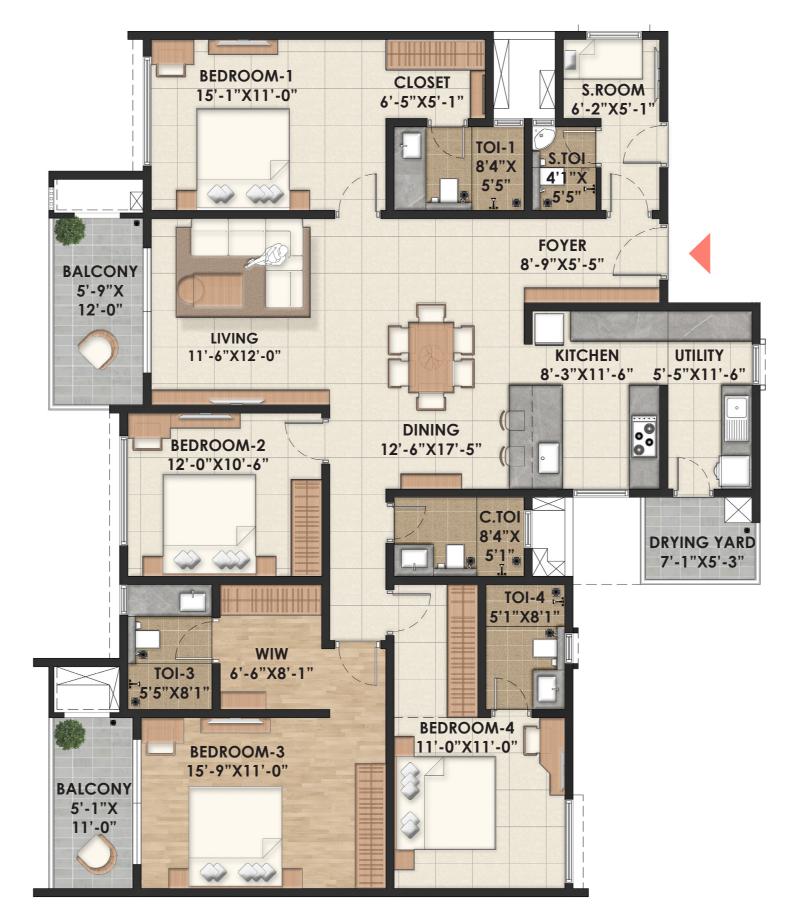

# PRESIDENTIAL TOWER **TOWER PLAN UNIT PLAN 3 BHK 4** BHK

## **TOWER PLAN - D**PRESIDENTIAL TOWER

3 BHK+3T+STAFF EAST FACING

4 BHK+4T+STAFF

**EAST FACING** 

4 BHK+4T+STAFF WEST FACING

3 BHK+3T+STAFF WEST FACING

**SALEABLE AREA** 

#### **TOWER PLAN**

4 BHK+4T+STAFF EAST FACING

SALEABLE AREA - 2495 SFT

## **TOWER PLAN - E**PRESIDENTIAL TOWER

4 BHK+4T+STAFF EAST FACING

3 BHK+3T+STAFF EAST FACING

3 BHK+3T+STAFF WEST FACING

4 BHK+4T+STAFF WEST FACING

#### **TOWER PLAN**

4 BHK+4T+STAFF WEST FACING

SALEABLE AREA - 2495 SFT

#### 4 BHK+4T+STAFF EAST FACING

SALEABLE AREA - 2495 SFT