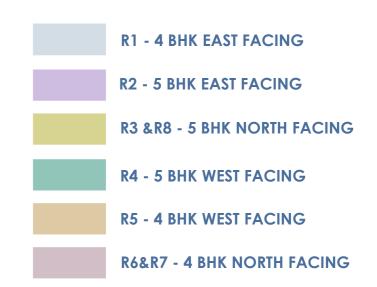

#### R1- EAST FACING (4BHK) - 8 No

#### R2 - EAST FACING (5 BHK) - 09 NO

#### R4 - WEST FACING (5 BHK) - 11 NO

#### R5 - WEST FACING (4 BHK) - 09 NO

#### R6&R7- NORTH FACING (4 BHK) - 13 NO

#### R3&R8- NORTH FACING (5 BHK) - 10 NO