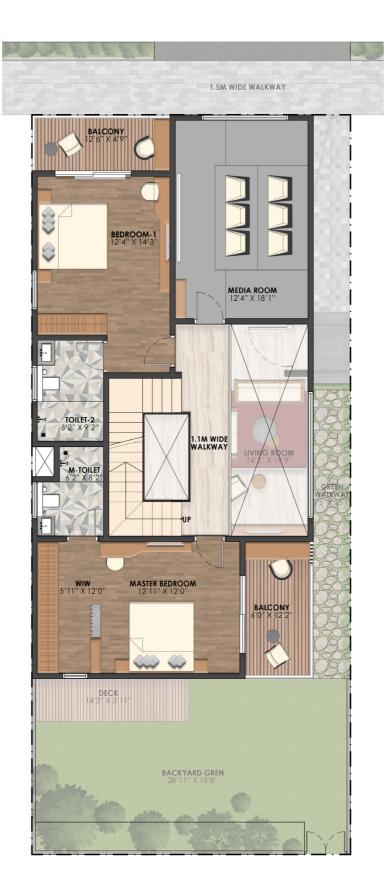

FT (PER UNIT)** 



#### **TOWER PLAN**









#### **ROW VILLA LAYOUT**



#### **LEGEND**







#### R1- EAST FACING (4BHK) - 8 No

#### SALEABLE AREA - 2950 SFT





GROUND FLOOR FIRST FLOOR



#### **KEY PLAN**







#### R2 - EAST FACING (5 BHK) - 09 NO

#### SALEABLE AREA - 3400 SFT





GROUND FLOOR FIRST FLOOR



#### **KEY PLAN**







#### R4 - WEST FACING (5 BHK) - 11 NO

#### SALEABLE AREA - 3400 SFT





GROUND FLOOR FIRST FLOOR



#### **KEY PLAN**







#### R5 - WEST FACING (4 BHK) - 09 NO

#### SALEABLE AREA - 2950 SFT





GROUND FLOOR FIRST FLOOR



#### **KEY PLAN**







#### R6&R7- NORTH FACING (4 BHK) - 13 NO

#### SALEABLE AREA - 3000 SFT











**GROUND FLOOR** 

FIRST FLOOR





#### R3&R8- NORTH FACING (5 BHK) - 10 NO

#### SALEABLE AREA - 3400 SFT







#### **KEY PLAN**



**GROUND FLOOR** 

FIRST FLOOR