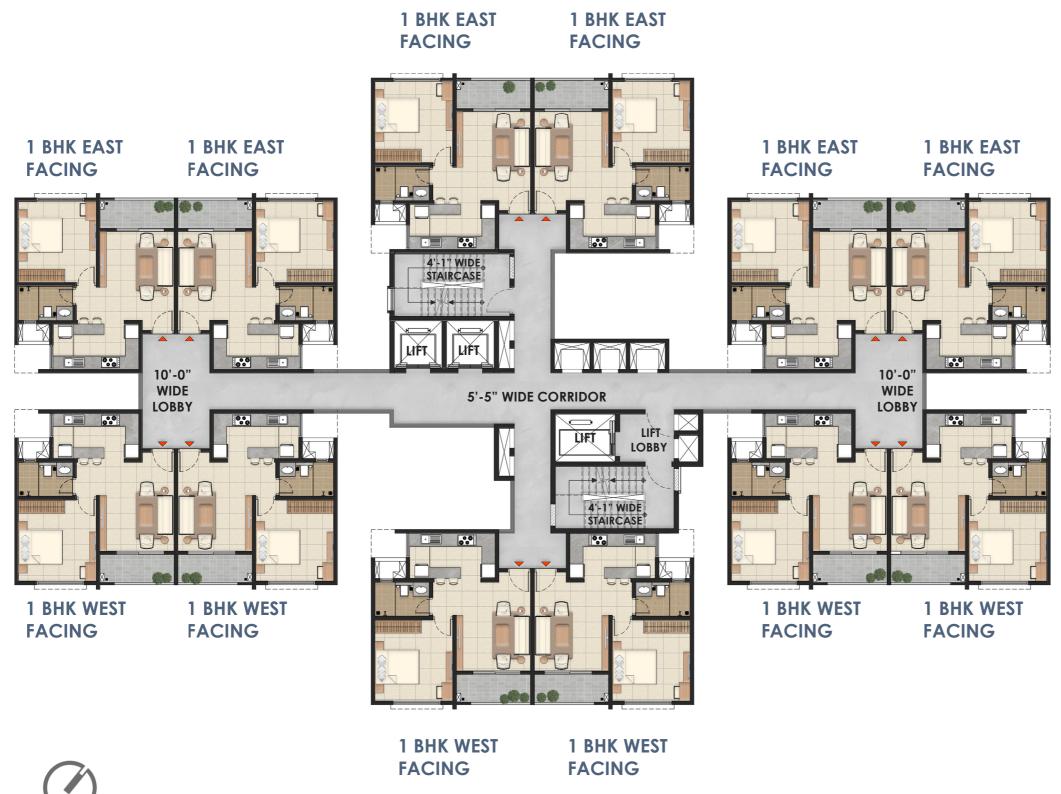

# MILLENNIUM TOWER **TOWER PLAN UNIT PLAN** 1 BHK

#### **TOWER PLAN - C MILLENNIUM TOWER**

I BHK WEST FACING

**SALEABLE AREA - 691 SFT (PER UNIT)** 

#### **TOWER PLAN**

I BHK EAST FACING

**SALEABLE AREA - 691 SFT (PER UNIT)** 