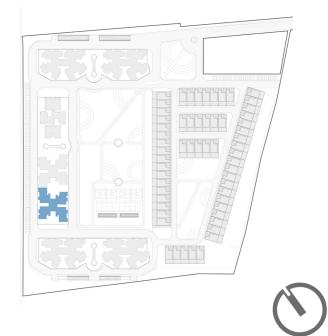

#### PROPOSED RESIDENTIAL DEVELOPMENT

#### **MASTER PLAN**

04 WELCOME GREENS

**05** MIYAWAKI FOREST

06 PERFORMANCE PLAZA

07 REFLEXOLOGY GARDEN

08 COMMUNITY OPEN SPACE

09 KIDS PLAY ZONE

10 SPORTS ZONE

11 VISITOR PARKING BAY

12 PODIUM LANDSCAPE

13 FITNESS PARK

14 THEMED GARDEN

15 PERIPHERAL LANDSCAPE

PODIUM VEHICULAR ENTRY

PREMIUM TOWERS

MILLENNIUM TOWER

PRESIDENTIAL TOWERS

**VILLAMENTS** 

BASEMENT RAMP

**SURFACE PARKING - 140** 

MASTERPLAN LANDSCAPE INTEND TO BE UPDATED AS PER THE REVISIONS