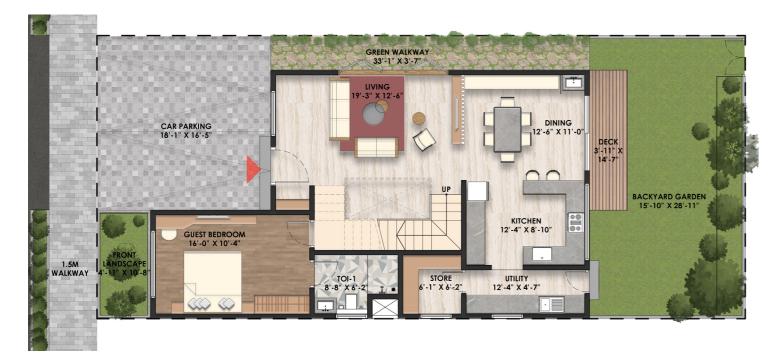

#### R6&R7- NORTH FACING (4 BHK) - 13 NO

#### SALEABLE AREA - 3000 SFT

**GROUND FLOOR** 

FIRST FLOOR