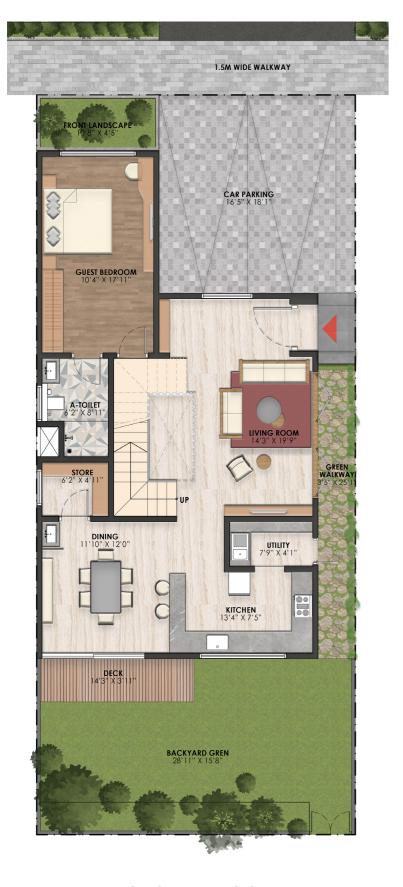

#### **ROW VILLA LAYOUT**

#### R1- EAST FACING (4BHK) - 8 No

#### SALEABLE AREA - 2950 SFT

GROUND FLOOR FIRST FLOOR

#### **KEY PLAN**