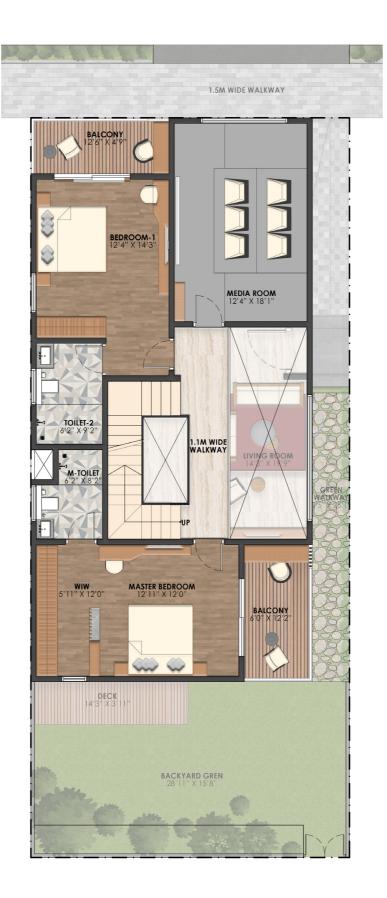

#### **ROW VILLA LAYOUT**

#### R1- EAST FACING (4BHK) - 8 No

#### SALEABLE AREA - 2950 SFT

GROUND FLOOR FIRST FLOOR

#### **KEY PLAN**