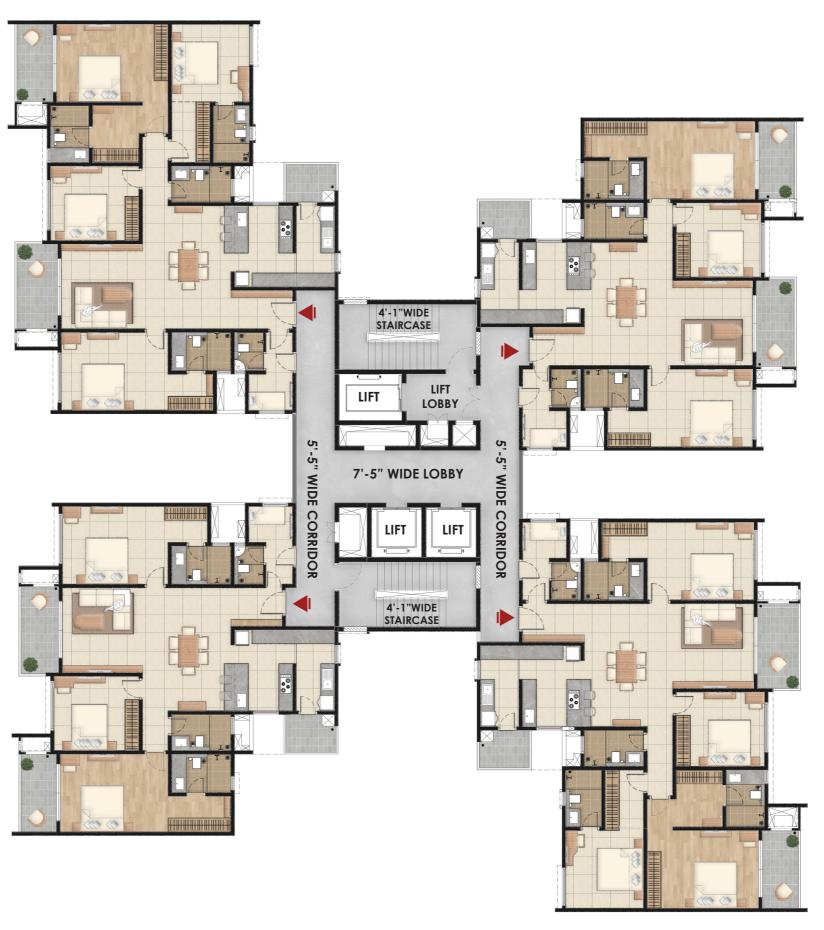

*



#### 2 BHK TYPE 2 EAST FACING

SALEABLE AREA - 1256 SFT

#### 3 BHK 2T TYPE 3 WEST FACING

SALEABLE AREA - 1413 SFT







# PRESIDENTIAL TOWER **TOWER PLAN UNIT PLAN 3 BHK 4** BHK

## **TOWER PLAN - D**PRESIDENTIAL TOWER

3 BHK+3T+STAFF EAST FACING

4 BHK+4T+STAFF

**EAST FACING** 



4 BHK+4T+STAFF WEST FACING

3 BHK+3T+STAFF WEST FACING





**SALEABLE AREA** 

#### 4 BHK+4T+STAFF WEST FACING



#### **TOWER PLAN**







#### 3 BHK+3T+STAFF WEST FACING

#### SALEABLE AREA - 2103 SFT



#### **TOWER PLAN**







4 BHK+4T+STAFF EAST FACING

SALEABLE AREA - 2495 SFT



#### **TOWER PLAN**







#### 3 BHK+3T+STAFF EAST FACING

#### SALEABLE AREA - 2103 SFT



#### **TOWER PLAN**







## **TOWER PLAN - E**PRESIDENTIAL TOWER

4 BHK+4T+STAFF EAST FACING

3 BHK+3T+STAFF EAST FACING



3 BHK+3T+STAFF WEST FACING

4 BHK+4T+STAFF WEST FACING





#### 3 BHK+3T+STAFF WEST FACING

#### SALEABLE AREA - 2103 SFT



#### **TOWER PLAN**







4 BHK+4T+STAFF WEST FACING

SALEABLE AREA - 2495 SFT



#### **TOWER PLAN**







#### 3 BHK+3T+STAFF EAST FACING

#### SALEABLE AREA - 2103 SFT



#### **TOWER PLAN**







#### 4 BHK+4T+STAFF EAST FACING

SALEABLE AREA - 2495 SFT



#### **TOWER PLAN**







# MILLENNIUM TOWER **TOWER PLAN UNIT PLAN** 1 BHK

#### **TOWER PLAN - C MILLENNIUM TOWER**











I BHK WEST FACING

**SALEABLE AREA - 691 SFT (PER UNIT)** 





#### **TOWER PLAN**





I BHK EAST FACING

**SALEABLE AREA - 691 SFT (PER UNIT)** 



#### **TOWER PLAN**









#### **ROW VILLA LAYOUT**



#### **LEGEND**







#### R1- EAST FACING (4BHK) - 8 No

#### SALEA