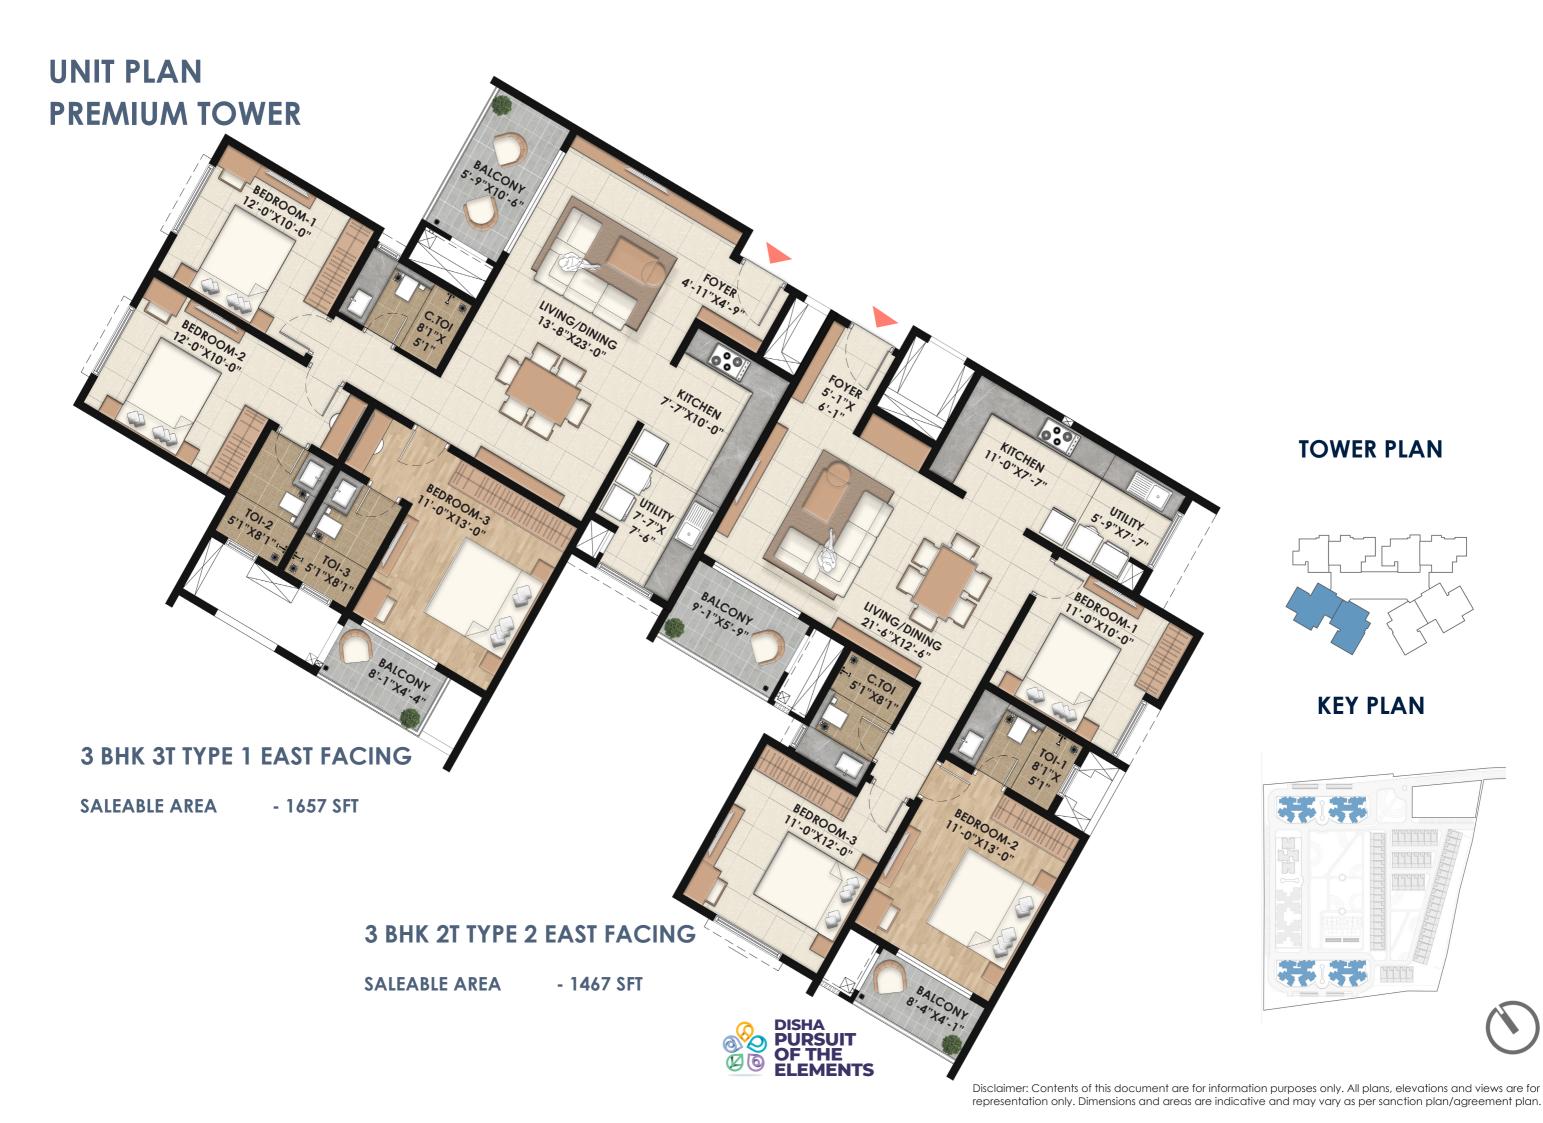

## UNIT PLAN PREMIUM TOWER

#### 3 BHK 2T TYPE 1 EAST FACING

SALEABLE AREA - 1413 SFT

#### 2 BHK TYPE 1 WEST FACING

SALEABLE AREA - 1135 SFT