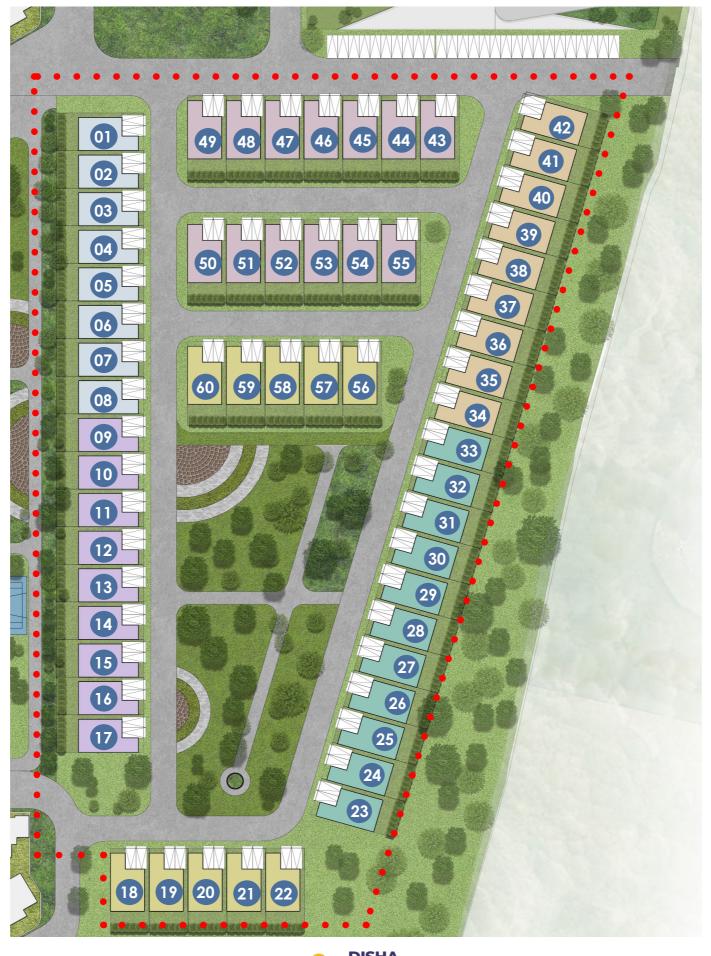

DENTIAL TOWER

4 BHK+4T+STAFF EAST FACING

3 BHK+3T+STAFF EAST FACING



3 BHK+3T+STAFF WEST FACING

4 BHK+4T+STAFF WEST FACING





#### 3 BHK+3T+STAFF WEST FACING

#### SALEABLE AREA - 2103 SFT



#### **TOWER PLAN**







4 BHK+4T+STAFF WEST FACING

SALEABLE AREA - 2495 SFT



#### **TOWER PLAN**







#### 3 BHK+3T+STAFF EAST FACING

#### SALEABLE AREA - 2103 SFT



#### **TOWER PLAN**







#### 4 BHK+4T+STAFF EAST FACING

SALEABLE AREA - 2495 SFT



#### **TOWER PLAN**







# MILLENNIUM TOWER **TOWER PLAN UNIT PLAN** 1 BHK

#### **TOWER PLAN - C MILLENNIUM TOWER**











I BHK WEST FACING

**SALEABLE AREA - 691 SFT (PER UNIT)** 





#### **TOWER PLAN**





I BHK EAST FACING

**SALEABLE AREA - 691 SFT (PER UNIT)** 



#### **TOWER PLAN**









#### **ROW VILLA LAYOUT**



#### **LEGEND**







#### R1- EAST FACING (4BHK) - 8 No

#### SALEABLE AREA - 2950 SFT





GROUND FLOOR FIRST FLOOR



#### **KEY PLAN**







#### R2 - EAST FACING (5 BHK) - 09 NO

#### SALEABLE AREA - 3400 SFT





GROUND FLOOR FIRST FLOOR



#### **KEY PLAN**







#### R4 - WEST FACING (5 BHK) - 11 NO

#### SALEABLE AREA - 3400 SFT





GROUND FLOOR FIRST FLOOR



#### **KEY PLAN**







#### R5 - WEST FACING (4 BHK) - 09 NO

#### SALEABLE AREA - 2950 SFT





GROUND FLOOR FIRST FLOOR



#### **KEY PLAN**







#### R6&R7- NORTH FACING (4 BHK) - 13 NO

#### SALEABLE AREA - 3000 SFT











**GROUND FLOOR** 

FIRST FLOOR





#### R3&R8- NORTH FACING (5 BHK) - 10 NO

#### SALEABLE AREA - 3400 SFT







#### **KEY PLAN**



**GROUND FLOOR** 

FIRST FLOOR