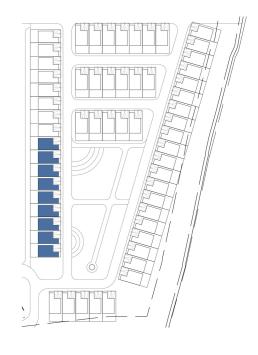

2495 SFT



#### **TOWER PLAN**







#### 3 BHK+3T+STAFF EAST FACING

#### SALEABLE AREA - 2103 SFT



#### **TOWER PLAN**







#### 4 BHK+4T+STAFF EAST FACING

SALEABLE AREA - 2495 SFT



#### **TOWER PLAN**







# MILLENNIUM TOWER **TOWER PLAN UNIT PLAN** 1 BHK

#### **TOWER PLAN - C MILLENNIUM TOWER**











I BHK WEST FACING

**SALEABLE AREA - 691 SFT (PER UNIT)** 





#### **TOWER PLAN**





I BHK EAST FACING

**SALEABLE AREA - 691 SFT (PER UNIT)** 



#### **TOWER PLAN**









#### **ROW VILLA LAYOUT**



#### **LEGEND**







#### R1- EAST FACING (4BHK) - 8 No

#### SALEABLE AREA - 2950 SFT





GROUND FLOOR FIRST FLOOR



#### **KEY PLAN**







#### R2 - EAST FACING (5 BHK) - 09 NO

#### SALEABLE AREA - 3400 SFT





GROUND FLOOR FIRST FLOOR



#### **KEY PLAN**







#### R4 - WEST FACING (5 BHK) - 11 NO

#### SALEABLE AREA - 3400 SFT





GROUND FLOOR FIRST FLOOR



#### **KEY PLAN**







#### R5 - WEST FACING (4 BHK) - 09 NO

#### SALEABLE AREA - 2950 SFT





GROUND FLOOR FIRST FLOOR



#### **KEY PLAN**







#### R6&R7- NORTH FACING (4 BHK) - 13 NO

#### SALEABLE AREA - 3000 SFT











**GROUND FLOOR** 

FIRST FLOOR





#### R3&R8- NORTH FACING (5 BHK) - 10 NO

#### SALEABLE AREA - 3400 SFT







#### **KEY PLAN**



**GROUND FLOOR** 

FIRST FLOOR