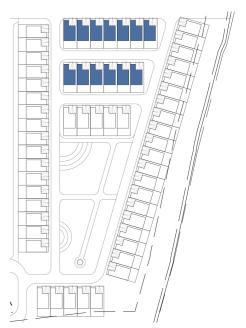

#### PROPOSED RESIDENTIAL DEVELOPMENT

#### **MASTER PLAN**

04 WELCOME GREENS

**05** MIYAWAKI FOREST

06 PERFORMANCE PLAZA

07 REFLEXOLOGY GARDEN

08 COMMUNITY OPEN SPACE

09 KIDS PLAY ZONE

10 SPORTS ZONE

11 VISITOR PARKING BAY

12 PODIUM LANDSCAPE

13 FITNESS PARK

14 THEMED GARDEN

15 PERIPHERAL LANDSCAPE

PODIUM VEHICULAR ENTRY

PREMIUM TOWERS

MILLENNIUM TOWER

PRESIDENTIAL TOWERS

**VILLAMENTS** 

BASEMENT RAMP

**SURFACE PARKING - 140** 

MASTERPLAN LANDSCAPE INTEND TO BE UPDATED AS PER THE REVISIONS