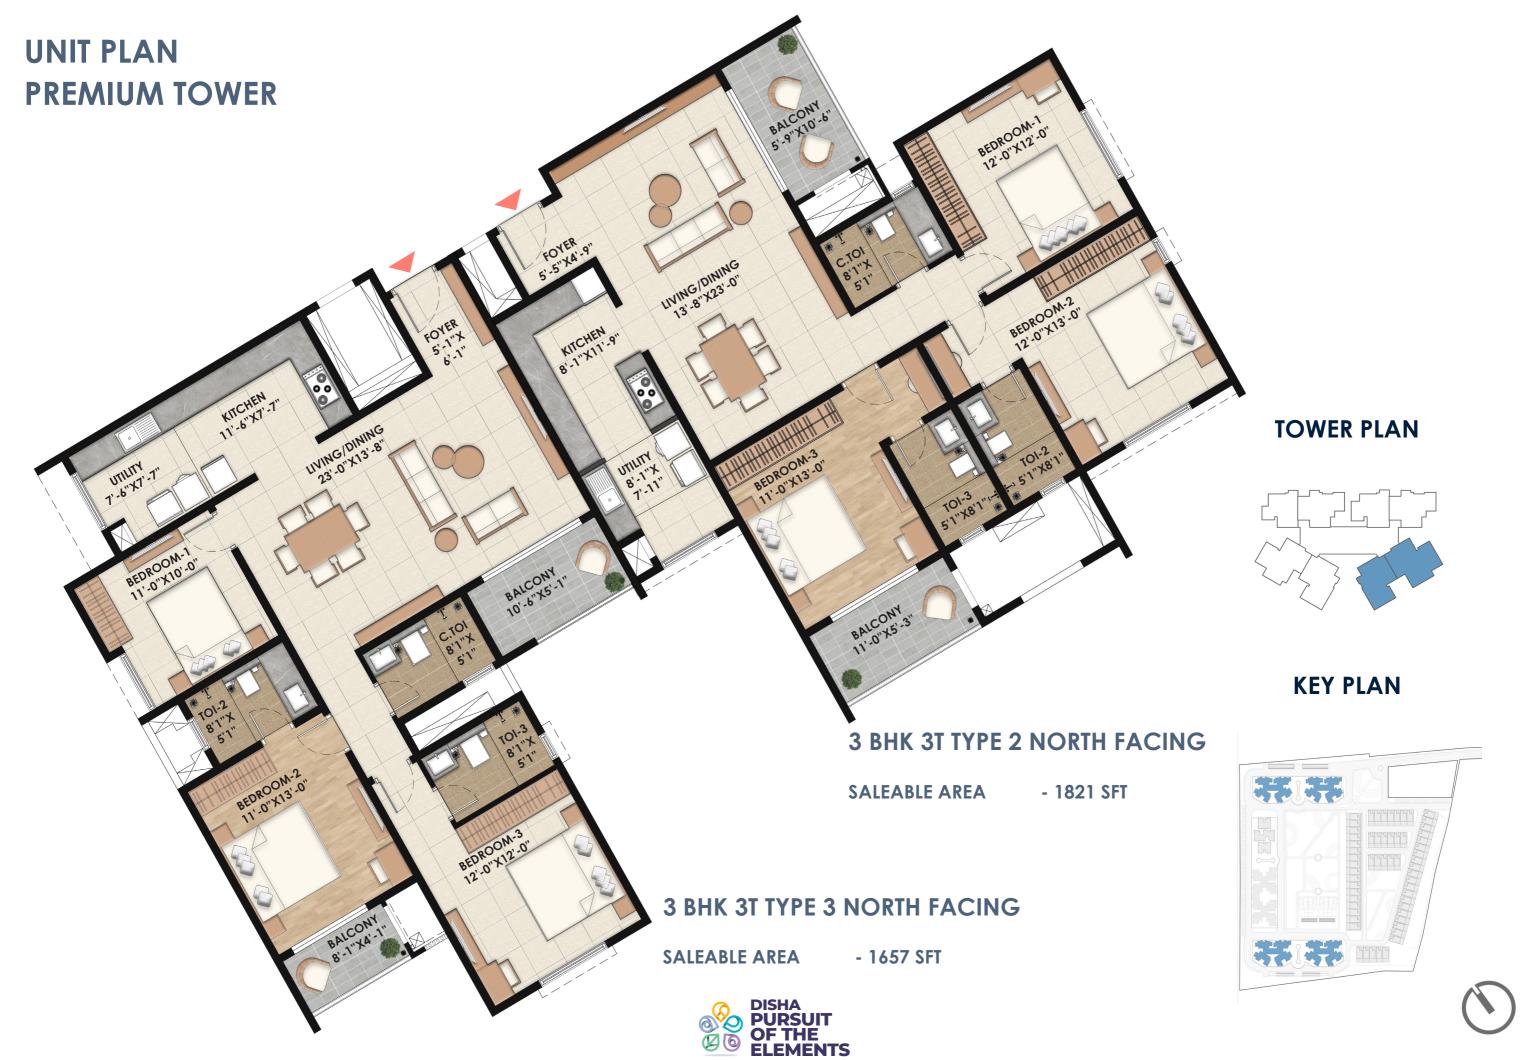

12 PODIUM LANDSCAPE

13 FITNESS PARK

14 THEMED GARDEN

15 PERIPHERAL LANDSCAPE

PODIUM VEHICULAR ENTRY

PREMIUM TOWERS

MILLENNIUM TOWER

PRESIDENTIAL TOWERS

**VILLAMENTS** 

BASEMENT RAMP

**SURFACE PARKING - 140** 

MASTERPLAN LANDSCAPE INTEND TO BE UPDATED AS PER THE REVISIONS









# PREMIUM TOWERS **TOWER PLAN UNIT PLAN** 2 BHK **3 BHK**

## **TOWER PLAN - A,B,F,G**PREMIUM TOWER



OF THE ELEMENTS



## UNIT PLAN PREMIUM TOWER



#### **TOWER PLAN**



#### **KEY PLAN**



#### 3 BHK 2T TYPE 1 EAST FACING

SALEABLE AREA - 1413 SFT

#### 2 BHK TYPE 1 WEST FACING

SALEABLE AREA - 1135 SFT



## UNIT PLAN PREMIUM TOWER



#### **TOWER PLAN**



#### **KEY PLAN**



#### 2 BHK TYPE 2 EAST FACING

SALEABLE AREA - 1256 SFT

#### 3 BHK 2T TYPE 3 WEST FACING

SALEABLE AREA - 1413 SFT







# PRESIDENTIAL TOWER **TOWER PLAN UNIT PLAN 3 BHK 4** BHK

## **TOWER PLAN - D**PRESIDENTIAL TOWER

3 BHK+3T+STAFF EAST FACING

4 BHK+4T+STAFF

**EAST FACING** 



4 BHK+4T+STAFF WEST FACING

3 BHK+3T+STAFF WEST FACING





**SALEABLE AREA** 

#### 4 BHK+4T+STAFF WEST FACING



#### **TOWER PLAN**







#### 3 BHK+3T+STAFF WEST FACING

#### SALEABLE AREA - 2103 SFT



#### **TOWER PLAN**







4 BHK+4T+STAFF EAST FACING

SALEABLE AREA - 2495 SFT



#### **TOWER PLAN**







#### 3 BHK+3T+STAFF EAST FACING

#### SALEABLE AREA - 2103 SFT



#### **TOWER PLAN**







## **TOWER PLAN - E**PRESIDENTIAL TOWER

4 BHK+4T+STAFF EAST FACING

3 BHK+3T+STAFF EAST FACING



3 BHK+3T+STAFF WEST FACING

4 BHK+4T+STAFF WEST FACING





#### 3 BHK+3T+STAFF WEST FACING

#### SALEABLE AREA - 2103 SFT