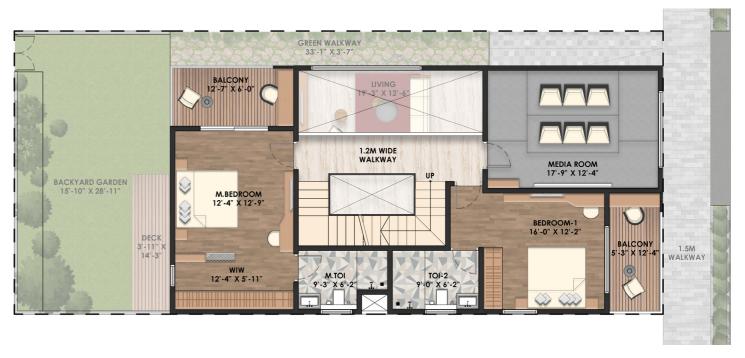

#### R6&R7- NORTH FACING (4 BHK) - 13 NO

#### SALEABLE AREA - 3000 SFT

**GROUND FLOOR** 

FIRST FLOOR