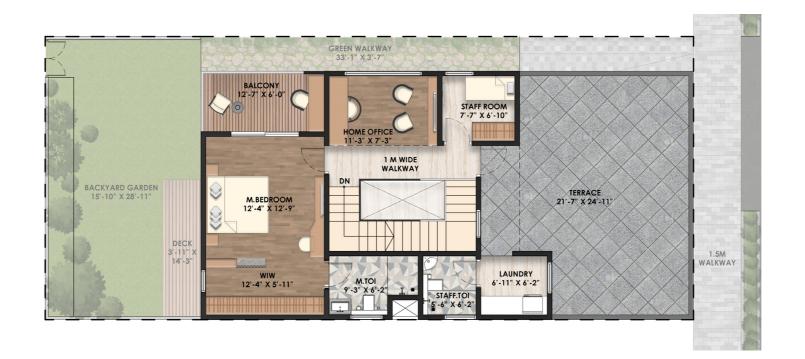

#### R6&R7- NORTH FACING (4 BHK) - 13 NO

#### SALEABLE AREA - 3000 SFT

**GROUND FLOOR** 

FIRST FLOOR