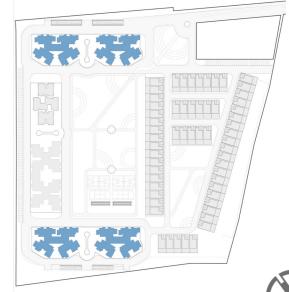

#### PROPOSED RESIDENTIAL DEVELOPMENT

#### **MASTER PLAN**

04 WELCOME GREENS

**05** MIYAWAKI FOREST

06 PERFORMANCE PLAZA

07 REFLEXOLOGY GARDEN

08 COMMUNITY OPEN SPACE

09 KIDS PLAY ZONE

10 SPORTS ZONE

11 VISITOR PARKING BAY

12 PODIUM LANDSCAPE

13 FITNESS PARK

14 THEMED GARDEN

15 PERIPHERAL LANDSCAPE

PODIUM VEHICULAR ENTRY

PREMIUM TOWERS

MILLENNIUM TOWER

PRESIDENTIAL TOWERS

**VILLAMENTS** 

BASEMENT RAMP

**SURFACE PARKING - 140** 

MASTERPLAN LANDSCAPE INTEND TO BE UPDATED AS PER THE REVISIONS