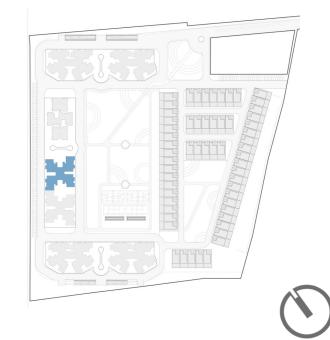

#### PROPOSED RESIDENTIAL DEVELOPMENT

#### **MASTER PLAN**

04 WELCOME GREENS

**05** MIYAWAKI FOREST

06 PERFORMANCE PLAZA

07 REFLEXOLOGY GARDEN

08 COMMUNITY OPEN SPACE

09 KIDS PLAY ZONE

10 SPORTS ZONE

11 VISITOR PARKING BAY

12 PODIUM LANDSCAPE

13 FITNESS PARK

14 THEMED GARDEN

15 PERIPHERAL LANDSCAPE

PODIUM VEHICULAR ENTRY

PREMIUM TOWERS

MILLENNIUM TOWER

PRESIDENTIAL TOWERS

**VILLAMENTS** 

BASEMENT RAMP

**SURFACE PARKING - 140** 

MASTERPLAN LANDSCAPE INTEND TO BE UPDATED AS PER THE REVISIONS