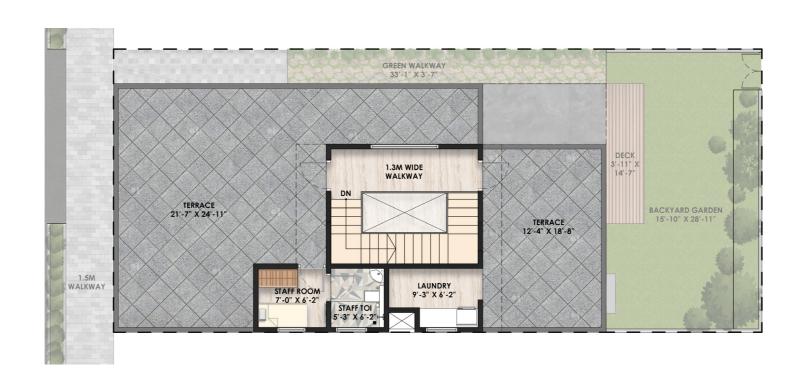

#### **ROW VILLA LAYOUT**

#### **LEGEND**

#### R1- EAST FACING (4BHK) - 8 No

#### SALEABLE AREA - 2950 SFT

GROUND FLOOR FIRST FLOOR

#### **KEY PLAN**

#### R2 - EAST FACING (5 BHK) - 09 NO

#### SALEABLE AREA - 3400 SFT

GROUND FLOOR FIRST FLOOR

#### R4 - WEST FACING (5 BHK) - 11 NO

#### R5 - WEST FACING (4 BHK) - 09 NO

#### R6&R7- NORTH FACING (4 BHK) - 13 NO

#### SALEABLE AREA - 3000 SFT

**GROUND FLOOR** 

FIRST FLOOR

#### R3&R8- NORTH FACING (5 BHK) - 10 NO

#### SALEABLE AREA - 3400 SFT

#### **KEY PLAN**

**GROUND FLOOR** 

FIRST FLOOR