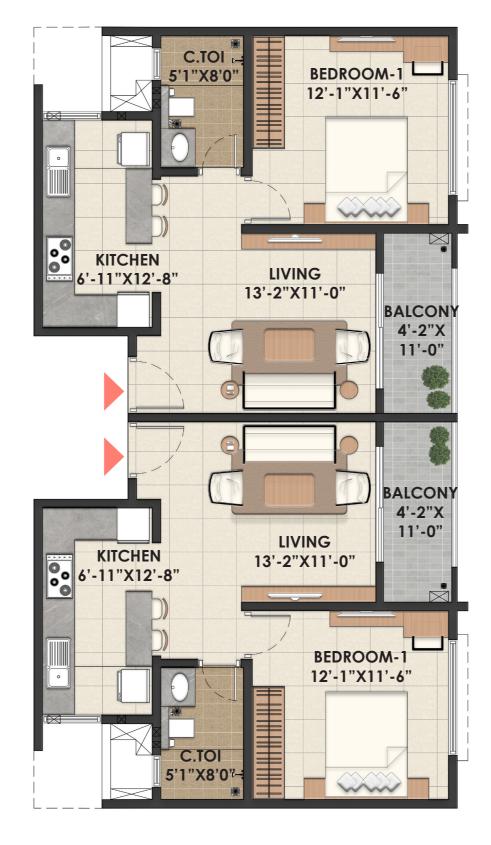

#### 3 BHK 2T TYPE 1 EAST FACING

SALEABLE AREA - 1413 SFT

#### 2 BHK TYPE 1 WEST FACING

SALEABLE AREA - 1135 SFT

#### 2 BHK TYPE 2 EAST FACING

SALEABLE AREA - 1256 SFT

#### 3 BHK 2T TYPE 3 WEST FACING

SALEABLE AREA - 1413 SFT