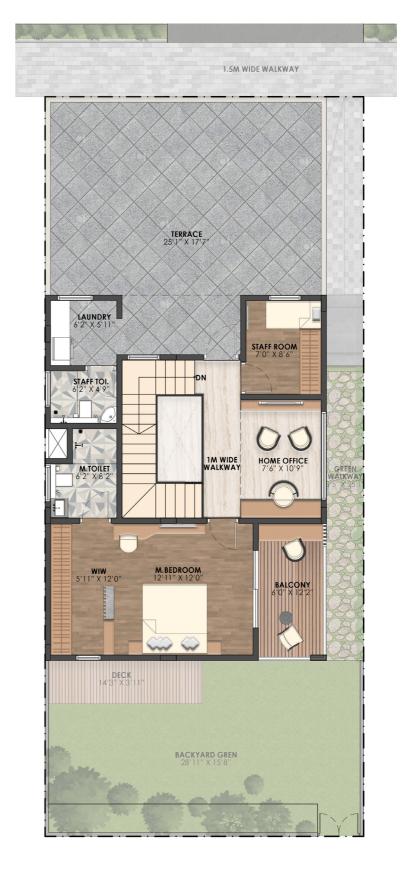

#### R6&R7- NORTH FACING (4 BHK) - 13 NO

#### SALEABLE AREA - 3000 SFT

**GROUND FLOOR** 

FIRST FLOOR