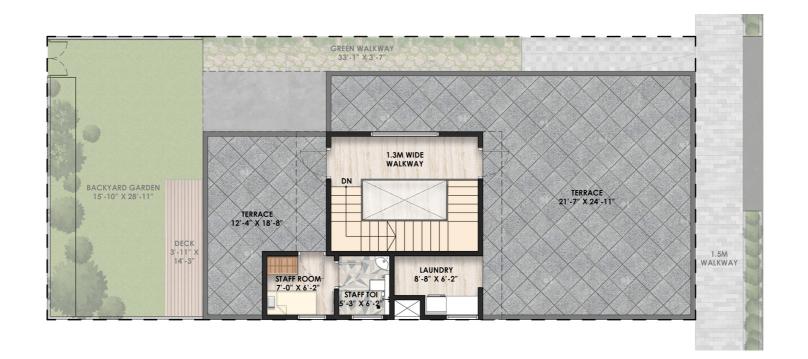

#### SALEABLE AREA - 2950 SFT

GROUND FLOOR FIRST FLOOR

#### **KEY PLAN**

#### R2 - EAST FACING (5 BHK) - 09 NO

#### SALEABLE AREA - 3400 SFT

GROUND FLOOR FIRST FLOOR

#### R4 - WEST FACING (5 BHK) - 11 NO

#### R5 - WEST FACING (4 BHK) - 09 NO

#### R6&R7- NORTH FACING (4 BHK) - 13 NO

#### SALEABLE AREA - 3000 SFT

**GROUND FLOOR** 

FIRST FLOOR

#### R3&R8- NORTH FACING (5 BHK) - 10 NO

#### SALEABLE AREA - 3400 SFT

#### **KEY PLAN**

**GROUND FLOOR** 

FIRST FLOOR