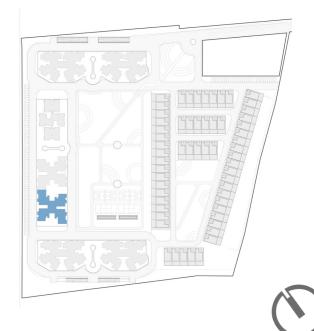

#### PROPOSED RESIDENTIAL DEVELOPMENT

#### **MASTER PLAN**

04 WELCOME GREENS

**05** MIYAWAKI FOREST

06 PERFORMANCE PLAZA

07 REFLEXOLOGY GARDEN

08 COMMUNITY OPEN SPACE

09 KIDS PLAY ZONE

10 SPORTS ZONE

11 VISITOR PARKING BAY

12 PODIUM LANDSCAPE

13 FITNESS PARK

14 THEMED GARDEN

15 PERIPHERAL LANDSCAPE

PODIUM VEHICULAR ENTRY

PREMIUM TOWERS

MILLENNIUM TOWER

PRESIDENTIAL TOWERS

**VILLAMENTS** 

BASEMENT RAMP

**SURFACE PARKING - 140** 

MASTERPLAN LANDSCAPE INTEND TO BE UPDATED AS PER THE REVISIONS