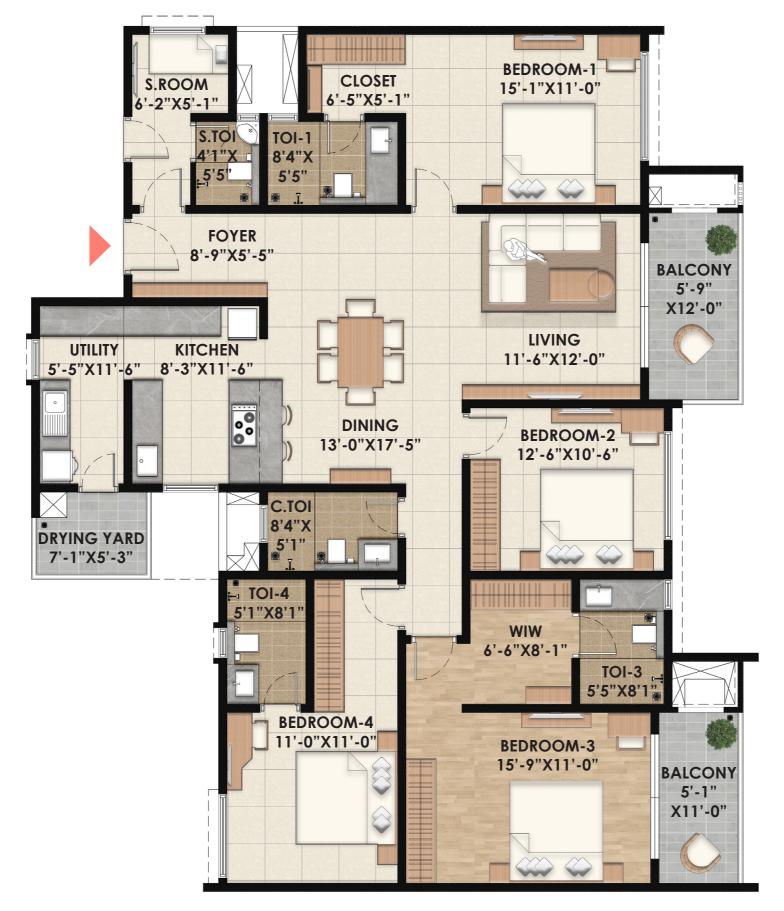

#### 3 BHK 2T TYPE 1 EAST FACING

SALEABLE AREA - 1413 SFT

#### 2 BHK TYPE 1 WEST FACING

SALEABLE AREA - 1135 SFT

#### 2 BHK TYPE 2 EAST FACING

SALEABLE AREA - 1256 SFT

#### 3 BHK 2T TYPE 3 WEST FACING

SALEABLE AREA - 1413 SFT