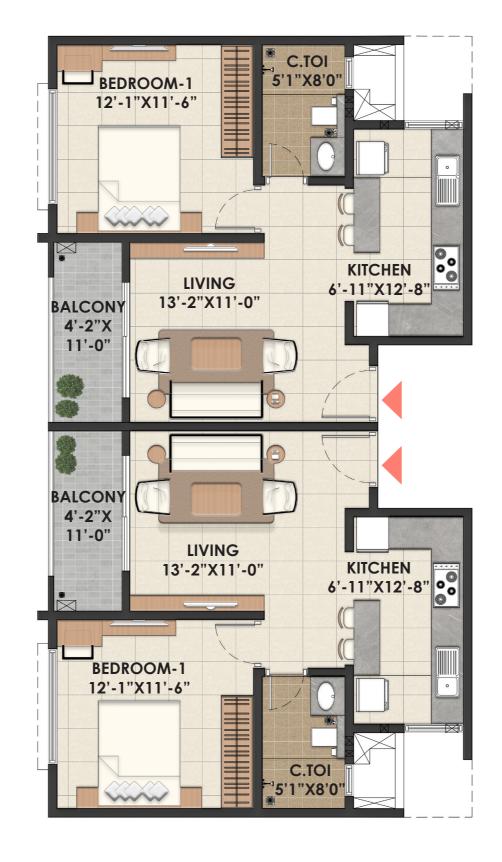

#### 3 BHK 2T TYPE 1 EAST FACING

SALEABLE AREA - 1413 SFT

#### 2 BHK TYPE 1 WEST FACING

SALEABLE AREA - 1135 SFT

#### 2 BHK TYPE 2 EAST FACING

SALEABLE AREA - 1256 SFT

#### 3 BHK 2T TYPE 3 WEST FACING

SALEABLE AREA - 1413 SFT