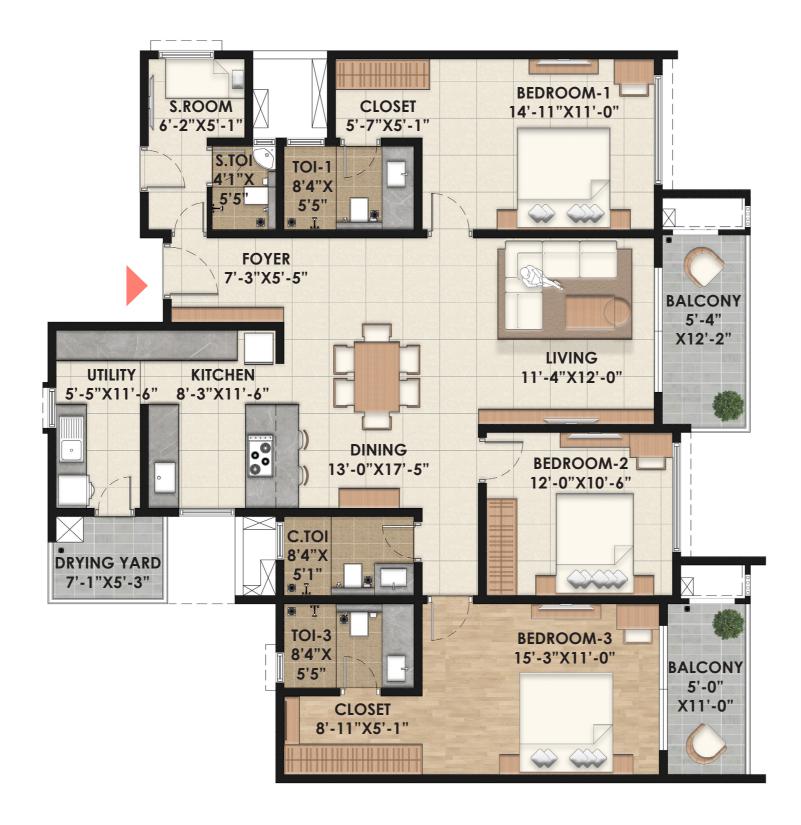

## UNIT PLAN PREMIUM TOWER

#### **TOWER PLAN**

#### **KEY PLAN**

#### 3 BHK 2T TYPE 1 EAST FACING

SALEABLE AREA - 1413 SFT

#### 2 BHK TYPE 1 WEST FACING

SALEABLE AREA - 1135 SFT