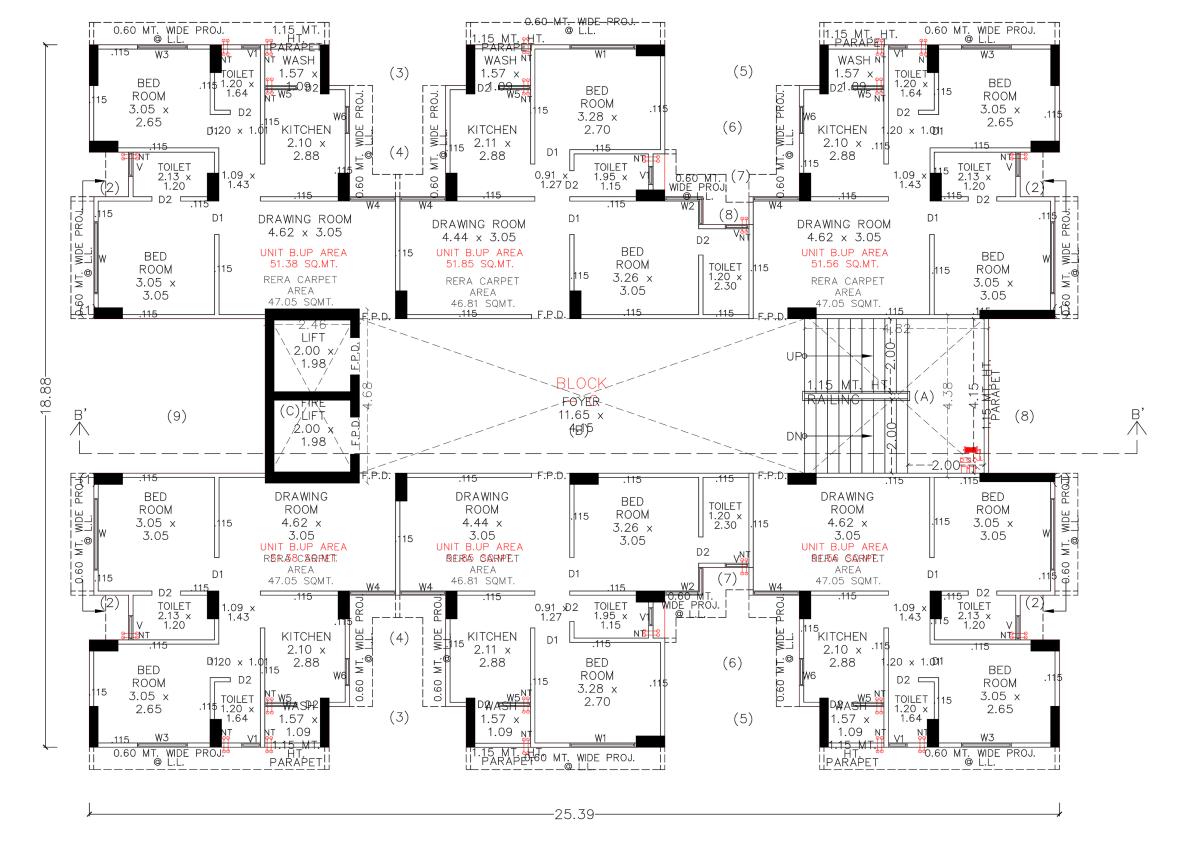

# THE LUXURIOUS LIFE

2 0 0 MODERN LIVING SPACE

N UPPER BASEMENT PLAN

4

N

GROUND FLOOR PLAN

5th, & 7th FL. PLAN (REFUGE FL. PLAN)

1st, to 4th FL., 6thFL., & 8th TO 10th FL. PLAN

5th, & 7th FL. PLAN (REFUGE FL. PLAN)

1st, to 4th FL., 6thFL., & 8th TO 10th FL. PLAN

5th, & 7th FL. PLAN (REFUGE FL. PLAN)

1st, to 4th FL., 6thFL., & 8th TO 10th FL. PLAN