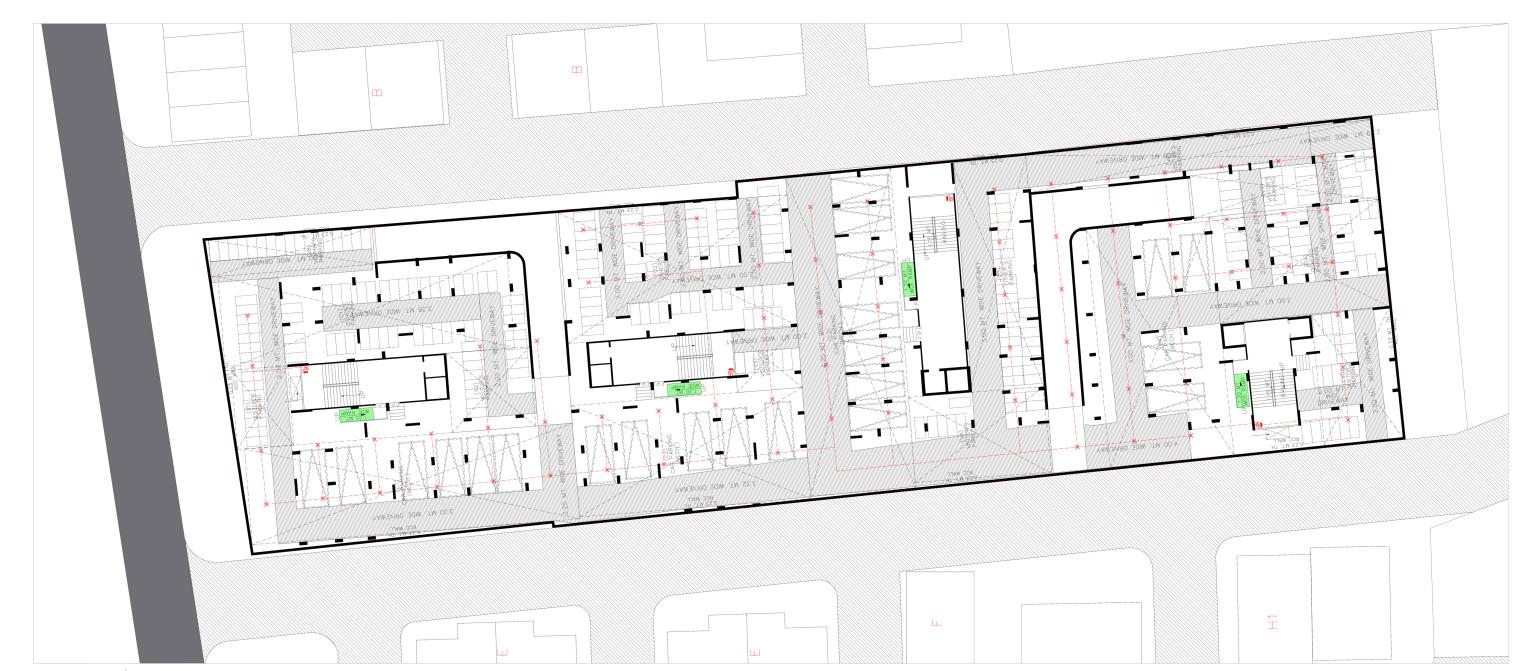

# THE LUXURIOUS LIFE

2 0 0 MODERN LIVING SPACE

N UPPER BASEMENT PLAN

4

N

GROUND FLOOR PLAN

5th, & 7th FL. PLAN (REFUGE FL. PLAN)

1st, to 4th FL., 6thFL., & 8th TO 10th FL. PLAN

5th, & 7th FL. PLAN (REFUGE FL. PLAN)

1st, to 4th FL., 6thFL., & 8th TO 10th FL. PLAN

5th, & 7th FL. PLAN (REFUGE FL. PLAN)

1st, to 4th FL., 6thFL., & 8th TO 10th FL. PLAN