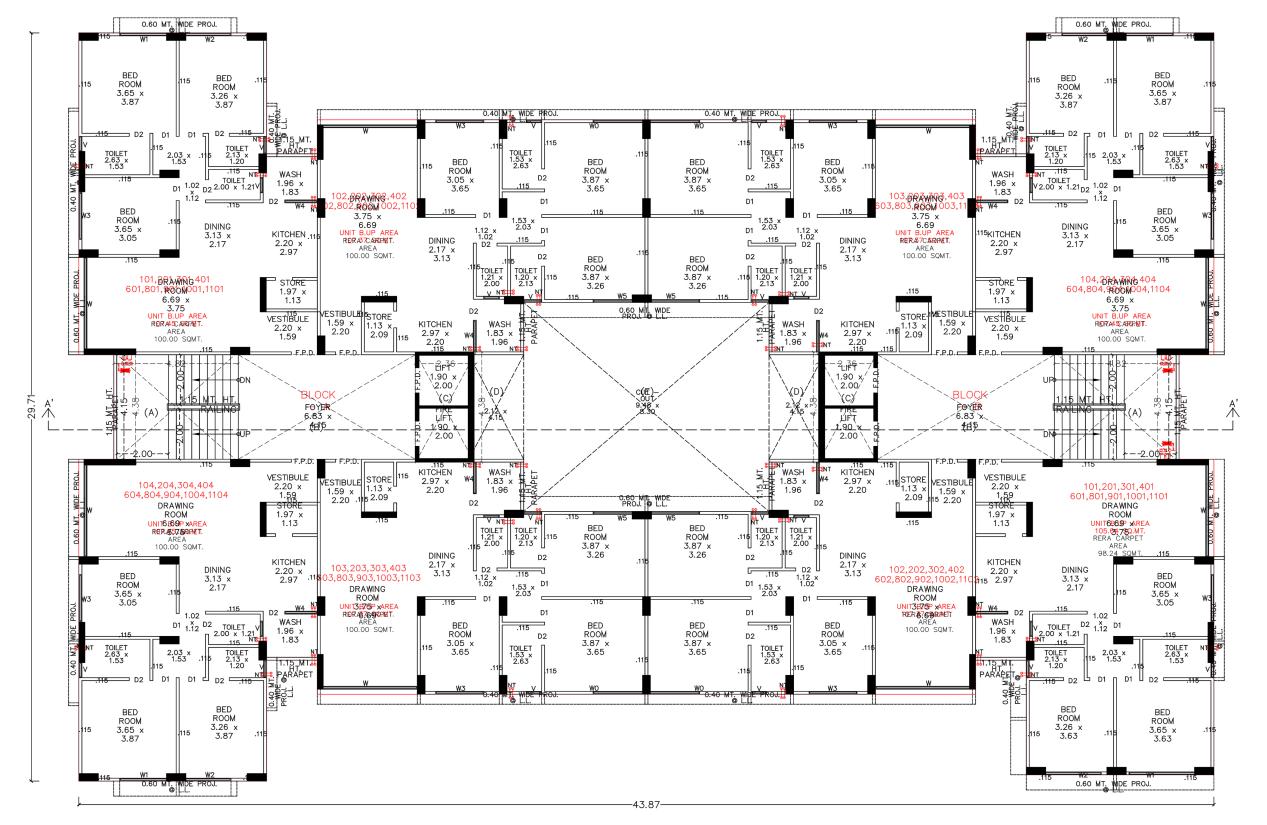

# THE LUXURIOUS LIFE

2 0 0 MODERN LIVING SPACE

N UPPER BASEMENT PLAN

4

N

GROUND FLOOR PLAN

5th, & 7th FL. PLAN (REFUGE FL. PLAN)

1st, to 4th FL., 6thFL., & 8th TO 10th FL. PLAN

5th, & 7th FL. PLAN (REFUGE FL. PLAN)

1st, to 4th FL., 6thFL., & 8th TO 10th FL. PLAN

5th, & 7th FL. PLAN (REFUGE FL. PLAN)

1st, to 4th FL., 6thFL., & 8th TO 10th FL. PLAN