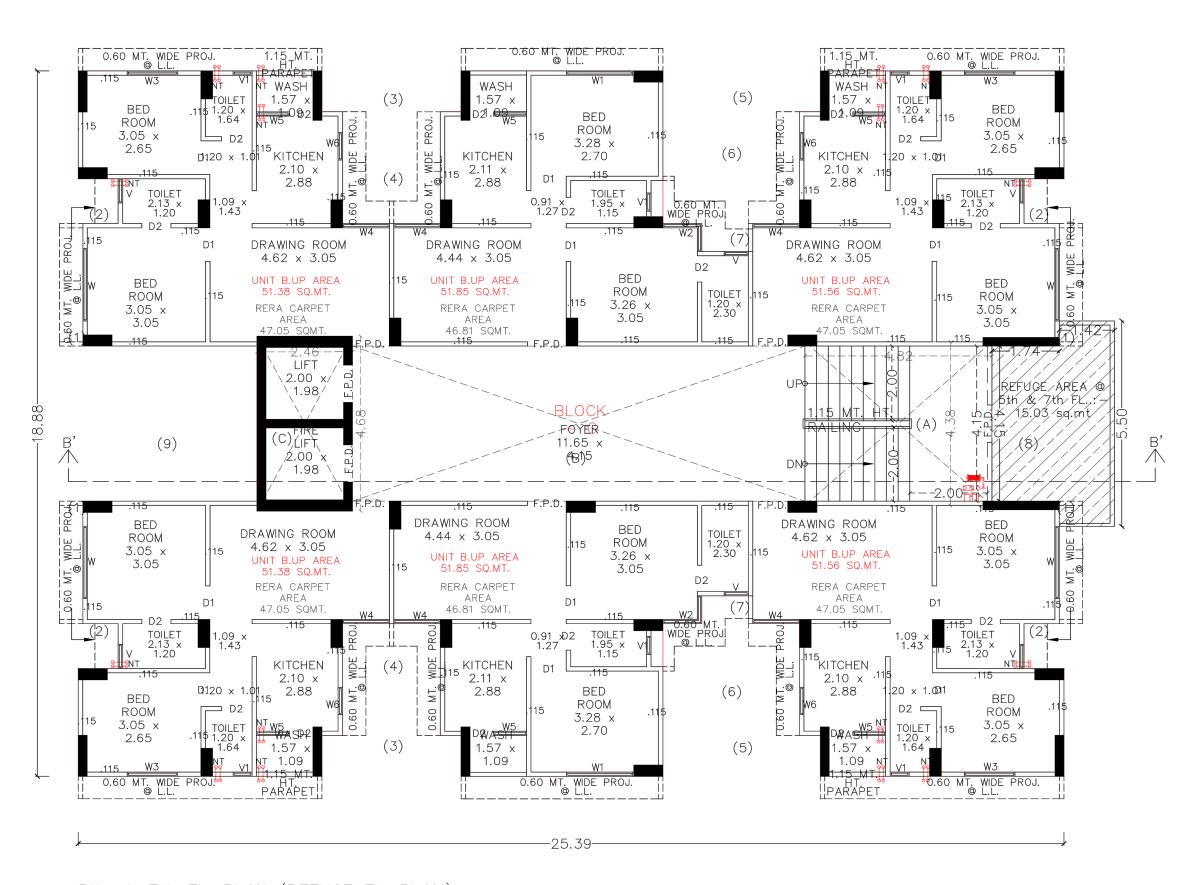

# THE LUXURIOUS LIFE

2 0 0 MODERN LIVING SPACE

N UPPER BASEMENT PLAN

4

N

GROUND FLOOR PLAN

5th, & 7th FL. PLAN (REFUGE FL. PLAN)

1st, to 4th FL., 6thFL., & 8th TO 10th FL. PLAN

5th, & 7th FL. PLAN (REFUGE FL. PLAN)

1st, to 4th FL., 6thFL., & 8th TO 10th FL. PLAN

5th, & 7th FL. PLAN (REFUGE FL. PLAN)

1st, to 4th FL., 6thFL., & 8th TO 10th FL. PLAN