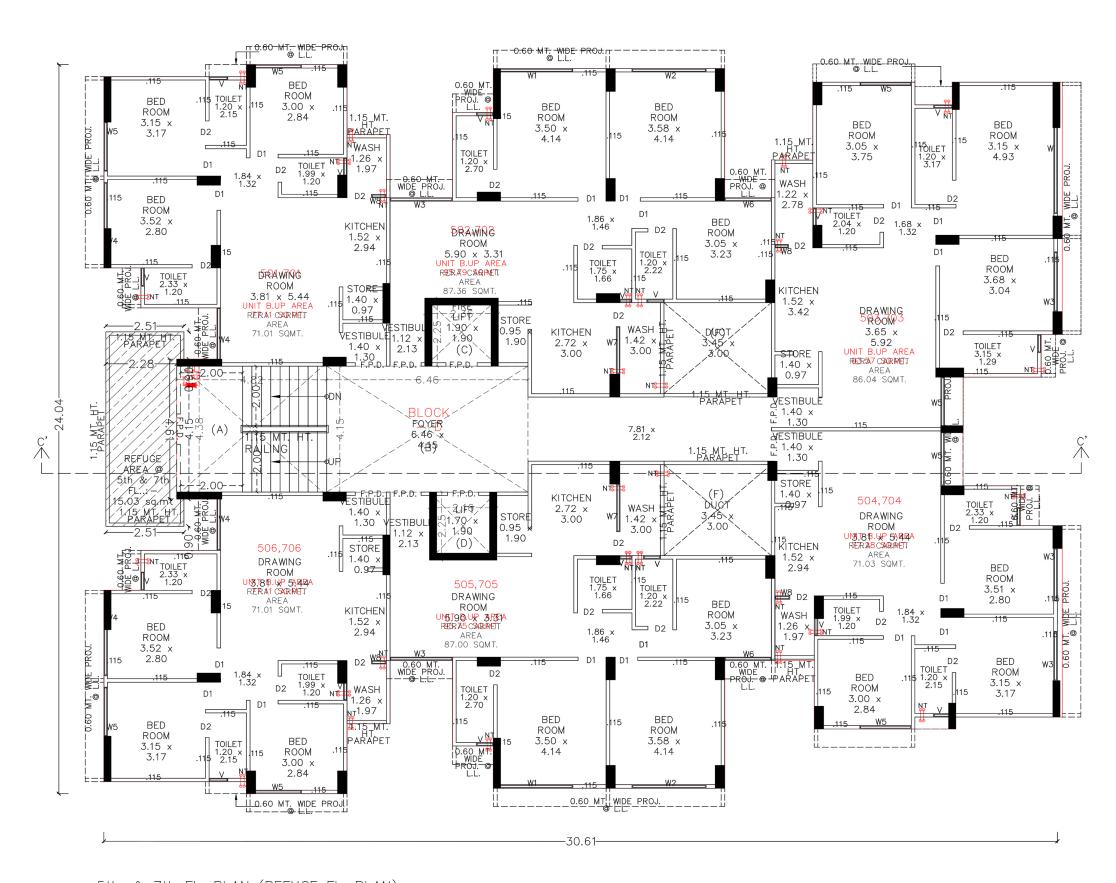

# THE LUXURIOUS LIFE

2 0 0 MODERN LIVING SPACE

N UPPER BASEMENT PLAN

4

N

GROUND FLOOR PLAN

5th, & 7th FL. PLAN (REFUGE FL. PLAN)

1st, to 4th FL., 6thFL., & 8th TO 10th FL. PLAN

5th, & 7th FL. PLAN (REFUGE FL. PLAN)

1st, to 4th FL., 6thFL., & 8th TO 10th FL. PLAN

5th, & 7th FL. PLAN (REFUGE FL. PLAN)

1st, to 4th FL., 6thFL., & 8th TO 10th FL. PLAN