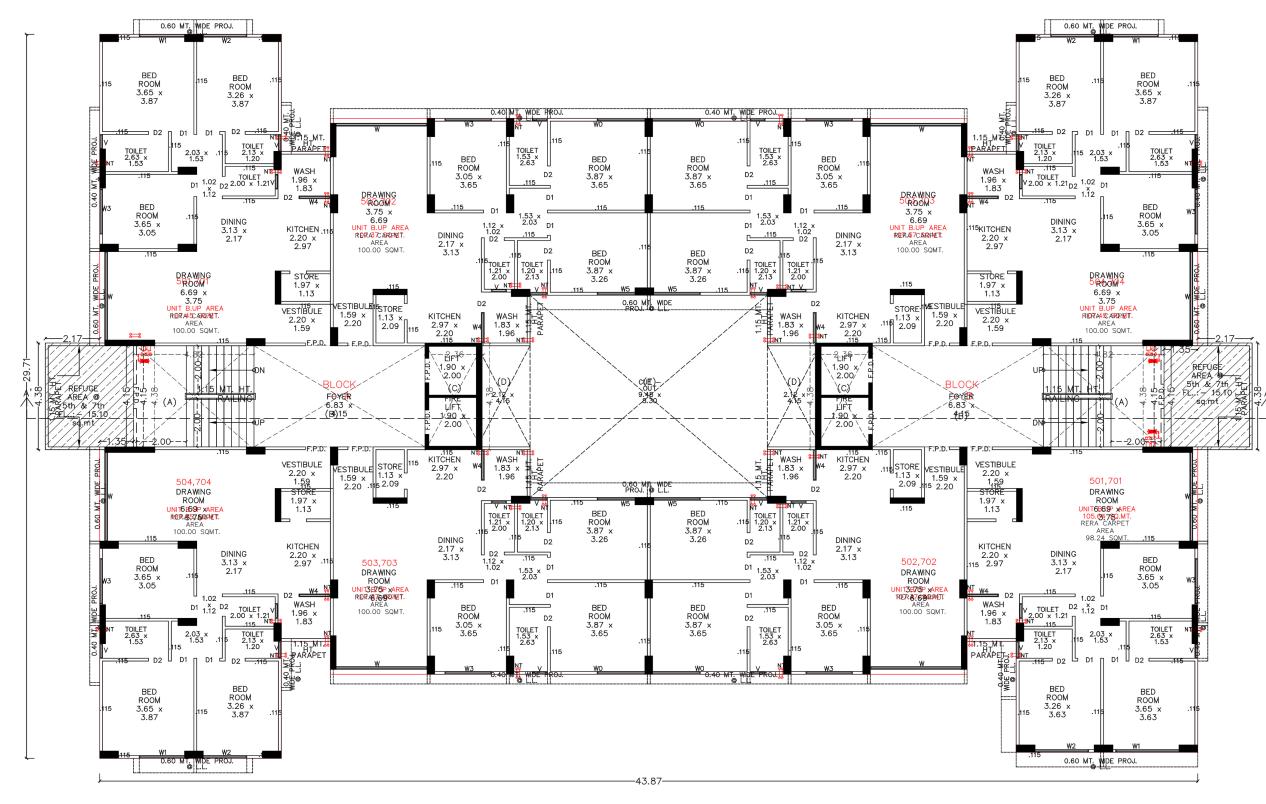

# THE LUXURIOUS LIFE

2 0 0 MODERN LIVING SPACE

N UPPER BASEMENT PLAN

4

N

GROUND FLOOR PLAN

5th, & 7th FL. PLAN (REFUGE FL. PLAN)

1st, to 4th FL., 6thFL., & 8th TO 10th FL. PLAN

5th, & 7th FL. PLAN (REFUGE FL. PLAN)

1st, to 4th FL., 6thFL., & 8th TO 10th FL. PLAN

5th, & 7th FL. PLAN (REFUGE FL. PLAN)

1st, to 4th FL., 6thFL., & 8th TO 10th FL. PLAN