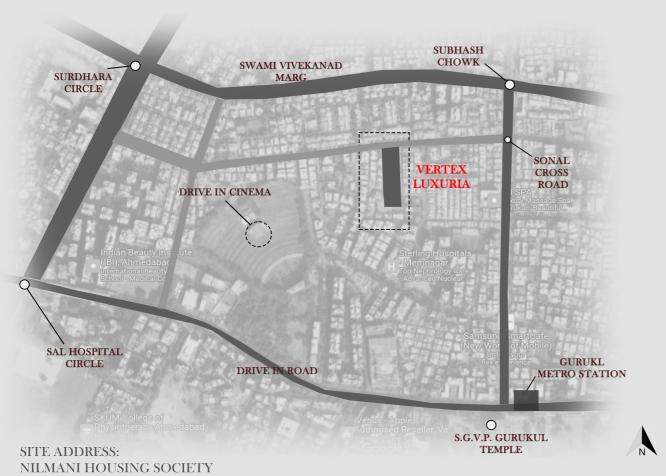

#### KITCHEN

Ceramic Tiles upto Celling Level

 $\label{eq:f.p.no.:-159} \textbf{ OF T.P.S. NO.:-01 MEMNAGAR, REVENUE SURVEY NO.:-91, AHMEDABAD.}$ 

- 5 hospitals within a 2-Km radius
- Metro Station
- Drive-in Cinema
- 6 schools within a 2 Km radius
- 3 shopping malls within a 2-Km radius