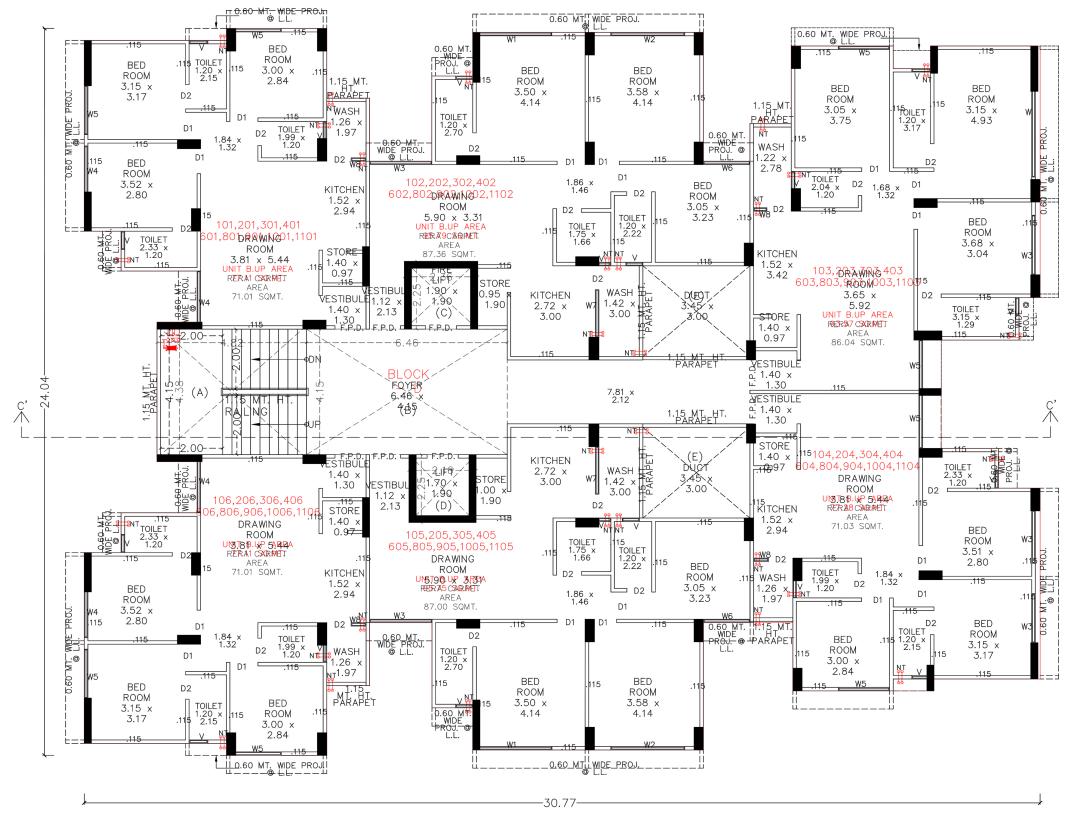

# THE LUXURIOUS LIFE

2 0 0 MODERN LIVING SPACE

N UPPER BASEMENT PLAN

4

N

GROUND FLOOR PLAN

5th, & 7th FL. PLAN (REFUGE FL. PLAN)

1st, to 4th FL., 6thFL., & 8th TO 10th FL. PLAN

5th, & 7th FL. PLAN (REFUGE FL. PLAN)

1st, to 4th FL., 6thFL., & 8th TO 10th FL. PLAN

5th, & 7th FL. PLAN (REFUGE FL. PLAN)

1st, to 4th FL., 6thFL., & 8th TO 10th FL. PLAN