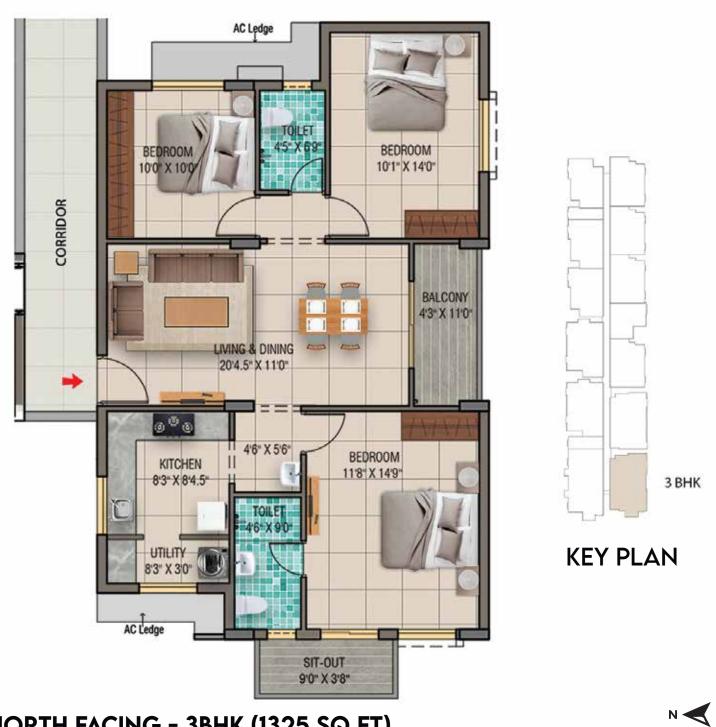

# TWDY HXRIZON

NORTH FACING - 2BHK (941 SQ.FT) FLAT NO - (2-1 TO 9-1)

2 BHK

2 BHK

NORTH FACING - 3BHK (1264 SQ.FT) FLAT NO - (2-2 TO 9-2)

NORTH FACING - 3BHK (1325 SQ.FT) FLAT NO - (2-3 TO 9-3)

**KEY PLAN** 