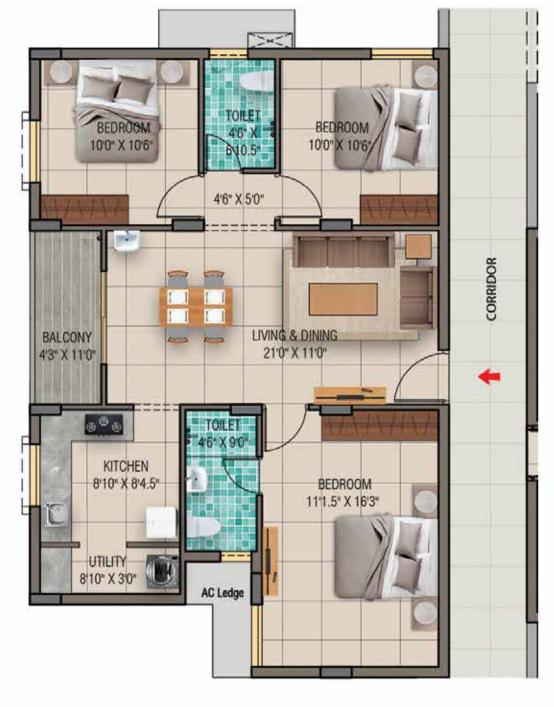

# TWDY HXRIZON

NORTH FACING - 2BHK (941 SQ.FT) FLAT NO - (2-1 TO 9-1)

2 BHK

2 BHK

NORTH FACING - 3BHK (1264 SQ.FT) FLAT NO - (2-2 TO 9-2)

NORTH FACING - 3BHK (1325 SQ.FT) FLAT NO - (2-3 TO 9-3)

**KEY PLAN** 