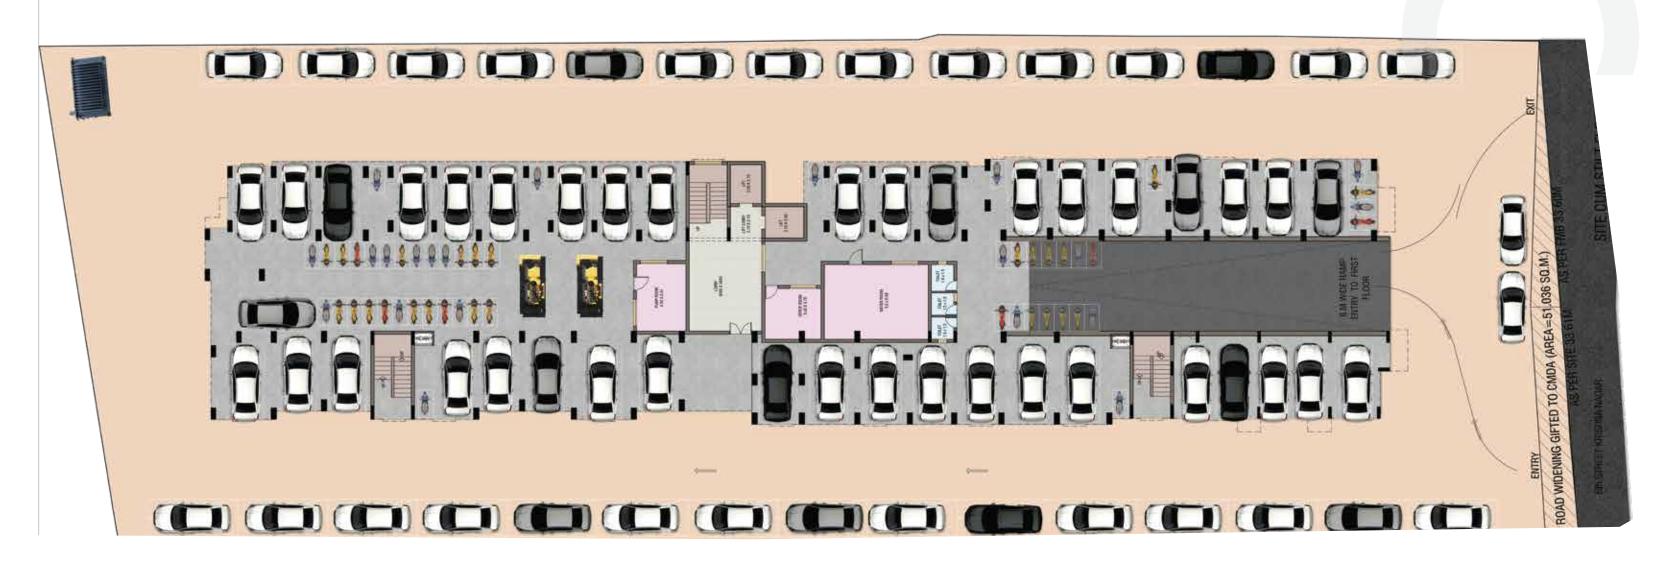

|
| 3 BHK 2T       | 1229-1325 sq.ft. |
| 3 BHK 3T       | 1378 sq.ft.      |
| Total Units 88 |                  |









# **Amenities**

- C Gym
- C Multi-purpose Hal
- C Indoor games
- >C 24x7 Security with CCTV
- > Power backup for common areas and flats
- C DTH Connection
- > Intercom



## **Reasons to choose Ruby Horizon**

- > 88 High-Rise Premium Apartments
- C Stilt+ 9 Floors
- **EXECUTE:** 2BHK. 3BHK 2T & 3BHK 3T
- > Premium location with very affordable price
- > Very close to Tambaram Railway Station
- > Well planned floor plans for more ventilation
- > Less wall sharing
- > 100% Vaasthu compliant
- > Superior specifications
- Surrounded by well known IT/ITES Companies, Schools, Colleges, Hospitals, Shopping and Entertainment hubs.

## PARKING FLOOR PLAN

# ruby HXRIZON





## PARKING FIRST FLOOR PLAN







# TYPICAL FLOOR PLAN (2 TO 7)

# TWDY HXRIZON





## **EIGHTH FLOOR PLAN**

# ruby HXRIZON





# NINTH FLOOR PLAN

# TWDY HXRIZON













NORTH FACING - 2BHK (941 SQ.FT) FLAT NO - (2-1 TO 9-1)



2 BHK







2 BHK





NORTH FACING - 3BHK (1264 SQ.FT) FLAT NO - (2-2 TO 9-2)





NORTH FACING - 3BHK (1325 SQ.FT) FLAT NO - (2-3 TO 9-3)







**KEY PLAN** 

3 BHK

3 BHK



















#### Structure:-

- C RCC framed structure.
- Environment friendly walls with Fly-ash / Solid / AAC blocks.
- Pre-construction anti-termite treatment under foundation and along external perimeter of the building.

#### Flooring & Dados:-

- 2'x2' Branded vitrified tile for living, dining, bedrooms, kitchen & Balconies.
- Anti-skid Branded ceramic tiles for toil