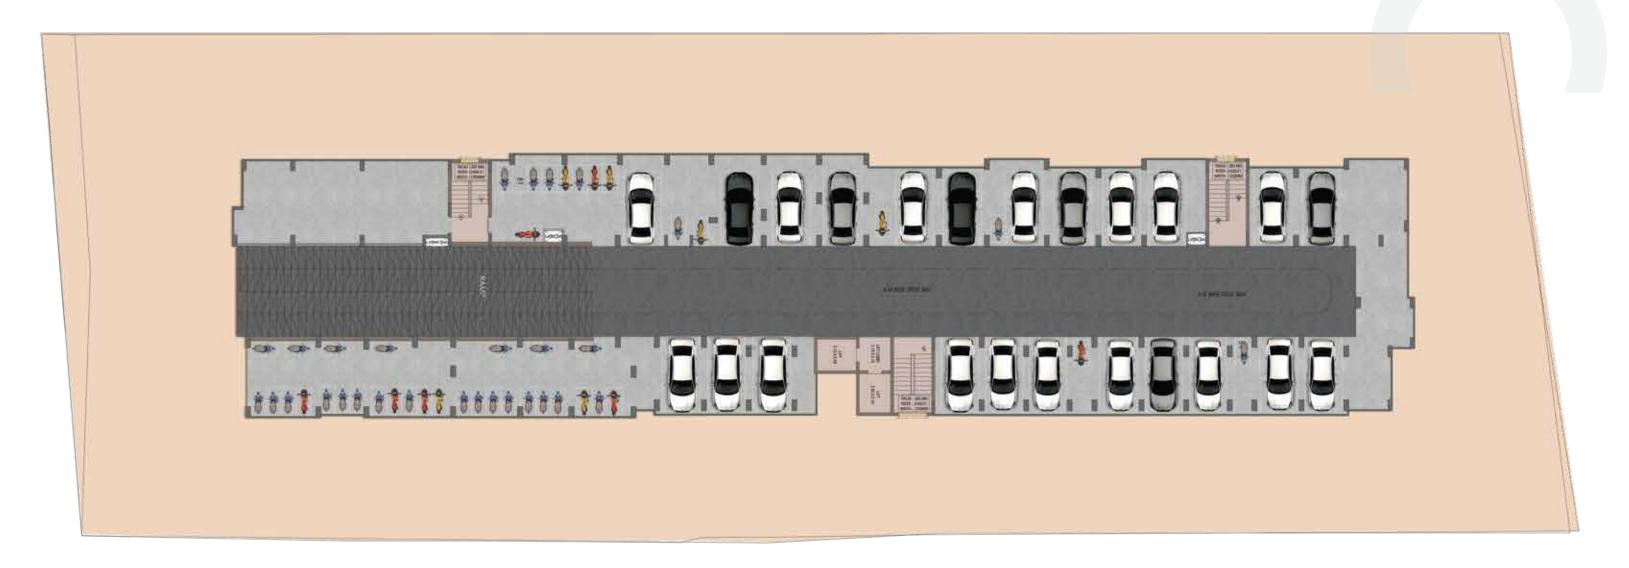

.ft. |
| 3 BHK 3T       | 1378 sq.ft.      |
| Total Units 88 |                  |









# **Amenities**

- C Gym
- C Multi-purpose Hal
- C Indoor games
- >C 24x7 Security with CCTV
- > Power backup for common areas and flats
- C DTH Connection
- > Intercom



## **Reasons to choose Ruby Horizon**

- > 88 High-Rise Premium Apartments
- C Stilt+ 9 Floors
- **EXECUTE:** 2BHK. 3BHK 2T & 3BHK 3T
- > Premium location with very affordable price
- > Very close to Tambaram Railway Station
- > Well planned floor plans for more ventilation
- > Less wall sharing
- > 100% Vaasthu compliant
- > Superior specifications
- Surrounded by well known IT/ITES Companies, Schools, Colleges, Hospitals, Shopping and Entertainment hubs.

## PARKING FLOOR PLAN

# ruby HXRIZON





## PARKING FIRST FLOOR PLAN







# TYPICAL FLOOR PLAN (2 TO 7)

# TWDY HXRIZON





## **EIGHTH FLOOR PLAN**

# ruby HXRIZON





# NINTH FLOOR PLAN

# TWDY HXRIZON













NORTH FACING - 2BHK (941 SQ.FT) FLAT NO - (2-1 TO 9-1)



2 BHK







2 BHK





NORTH FACING - 3BHK (1264 SQ.FT) FLAT NO - (2-2 TO 9-2)





NORTH FACING - 3BHK (1325 SQ.FT) FLAT NO - (2-3 TO 9-3)







**KEY PLAN** 

3 BHK

3 BHK



















#### Structure:-

- C RCC framed structure.
- Environment friendly walls with Fly-ash / Solid / AAC blocks.
- Pre-construction anti-termite treatment under foundation and along external perimeter of the building.

#### Flooring & Dados:-

- 2'x2' Branded vitrified tile for living, dining, bedrooms, kitchen & Balconies.
- Anti-skid Branded ceramic tiles for toilet floors.
- 4 inch high skirting m