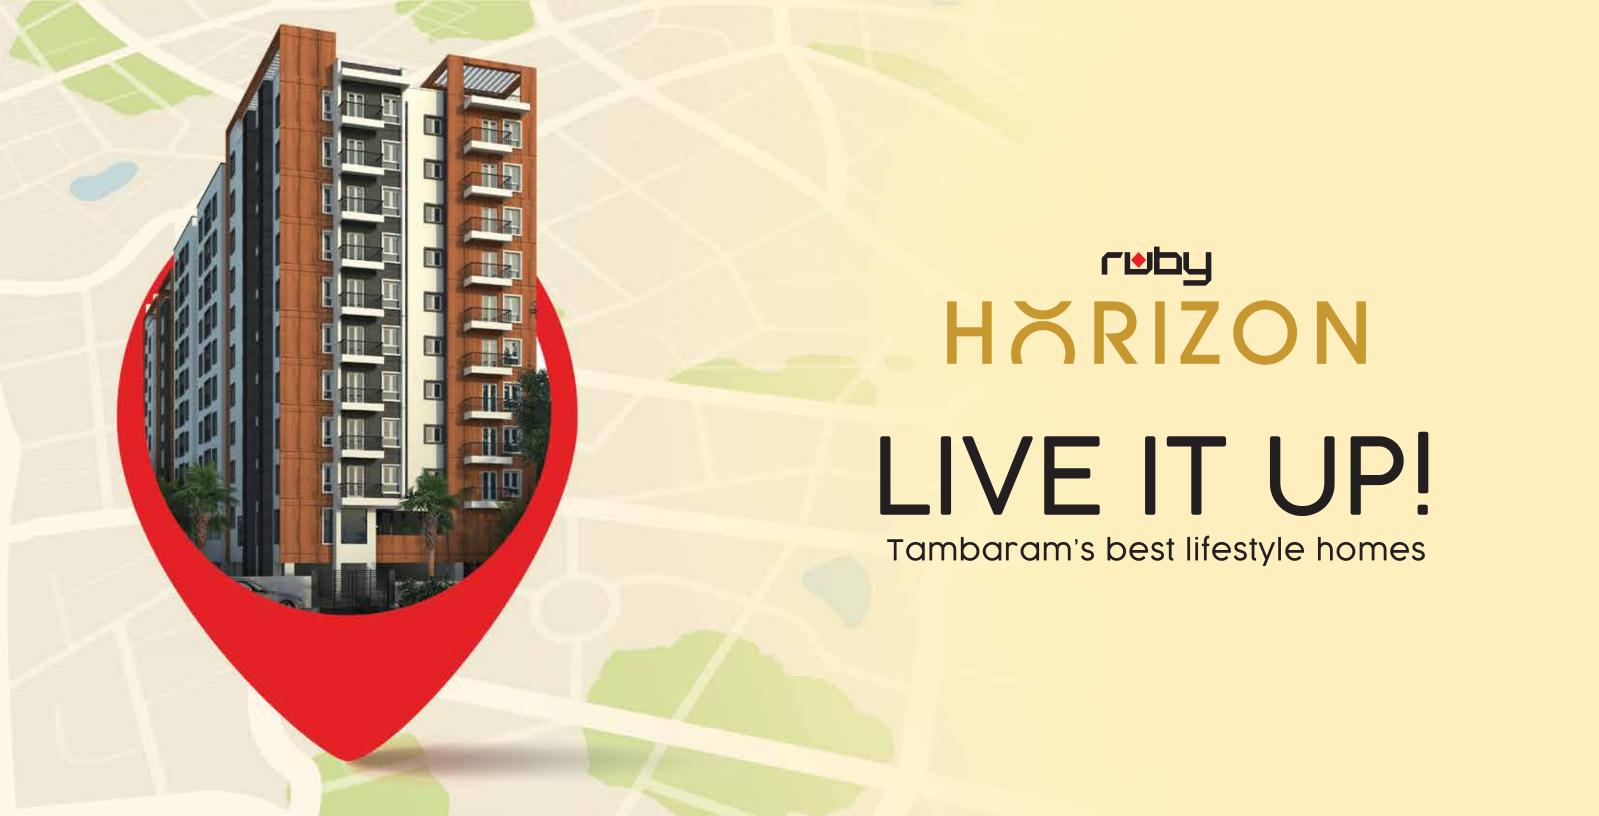

Located in this growth centered Tambaram is Ruby Horizon, a premium apartment community built to give you the ultimate living experience in a well-connected and peaceful location. Ruby Horizon is in proximity to all the important landmarks of Tambaram, most of them within walking distance giving you an unparalleled lifestyle. Ruby Horizon is easily accessible and well-connected to the airport, railway station, Vandalur bus stand etc.

## **Reasons to choose Ruby Horizon**

- > 88 High-Rise Premium Apartments
- C Stilt+ 9 Floors
- **EXECUTE:** 2BHK. 3BHK 2T & 3BHK 3T
- > Premium location with very affordable price
- > Very close to Tambaram Railway Station
- > Well planned floor plans for more ventilation
- > Less wall sharing
- > 100% Vaasthu compliant
- > Superior specifications
- Surrounded by well known IT/ITES Companies, Schools, Colleges, Hospitals, Shopping and Entertainment hubs.