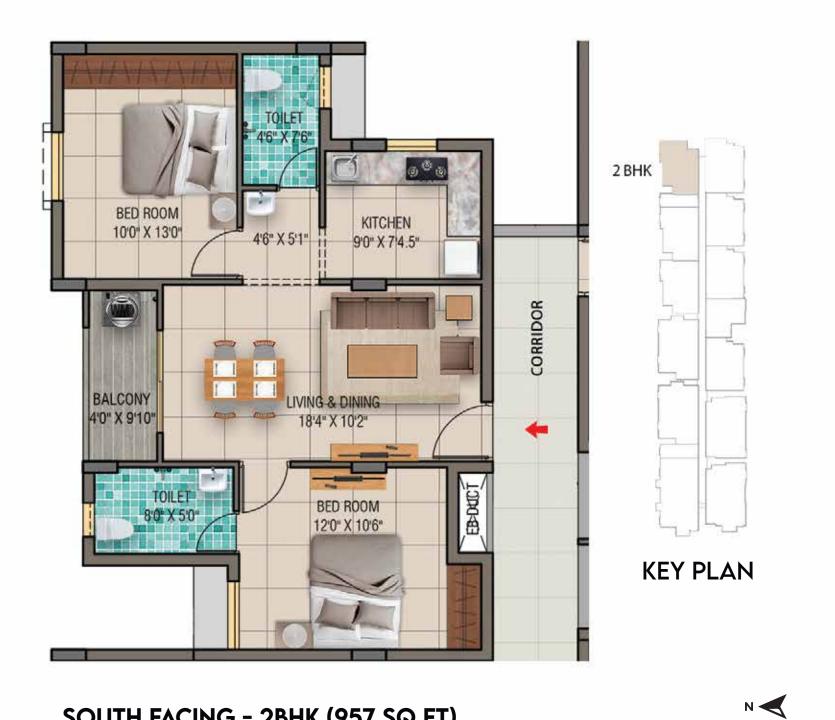

# TWDY HXRIZON

NORTH FACING - 2BHK (941 SQ.FT) FLAT NO - (2-1 TO 9-1)

2 BHK

2 BHK

NORTH FACING - 3BHK (1264 SQ.FT) FLAT NO - (2-2 TO 9-2)

NORTH FACING - 3BHK (1325 SQ.FT) FLAT NO - (2-3 TO 9-3)

**KEY PLAN** 