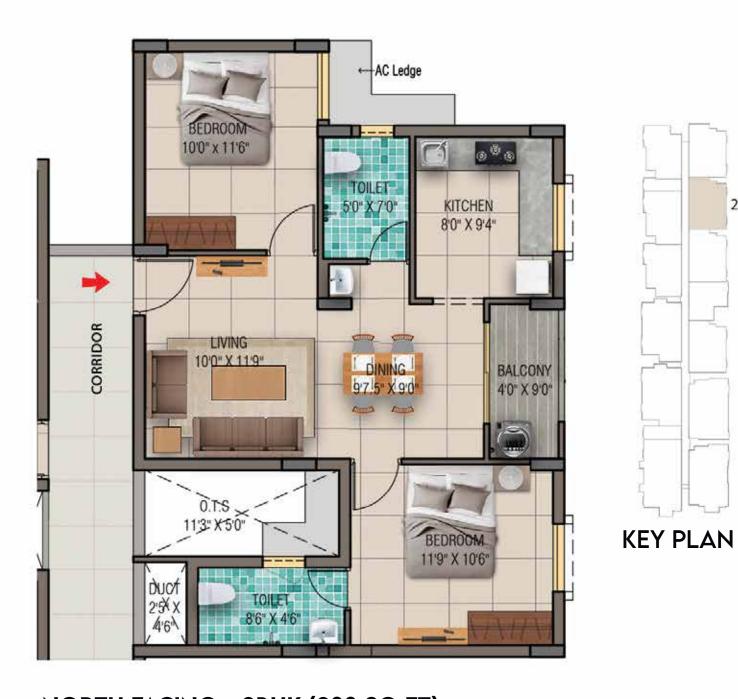

# TWDY HXRIZON

NORTH FACING - 2BHK (941 SQ.FT) FLAT NO - (2-1 TO 9-1)

2 BHK

2 BHK

NORTH FACING - 3BHK (1264 SQ.FT) FLAT NO - (2-2 TO 9-2)

NORTH FACING - 3BHK (1325 SQ.FT) FLAT NO - (2-3 TO 9-3)

**KEY PLAN** 