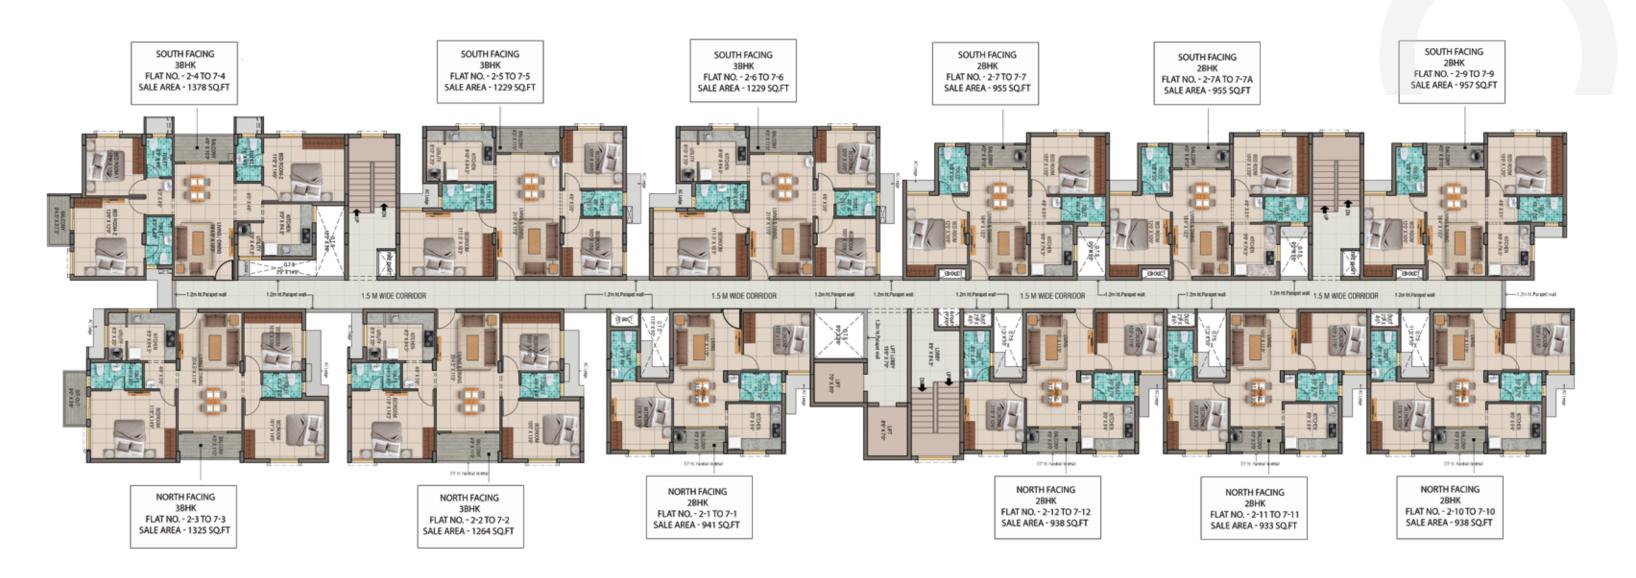

| Structure      | Stilt+ 9 Floors  |
|----------------|------------------|
| 2 BHK          | 933-957 sq.ft.   |
| 3 BHK 2T       | 1229-1325 sq.ft. |
| 3 BHK 3T       | 1378 sq.ft.      |
| Total Units 88 |                  |

# TYPICAL FLOOR PLAN (2 TO 7)

# TWDY HXRIZON

NORTH FACING - 2BHK (941 SQ.FT) FLAT NO - (2-1 TO 9-1)

2 BHK

2 BHK

NORTH FACING - 3BHK (1264 SQ.FT) FLAT NO - (2-2 TO 9-2)

NORTH FACING - 3BHK (1325 SQ.FT) FLAT NO - (2-3 TO 9-3)

**KEY PLAN** 

3 BHK

3 BHK