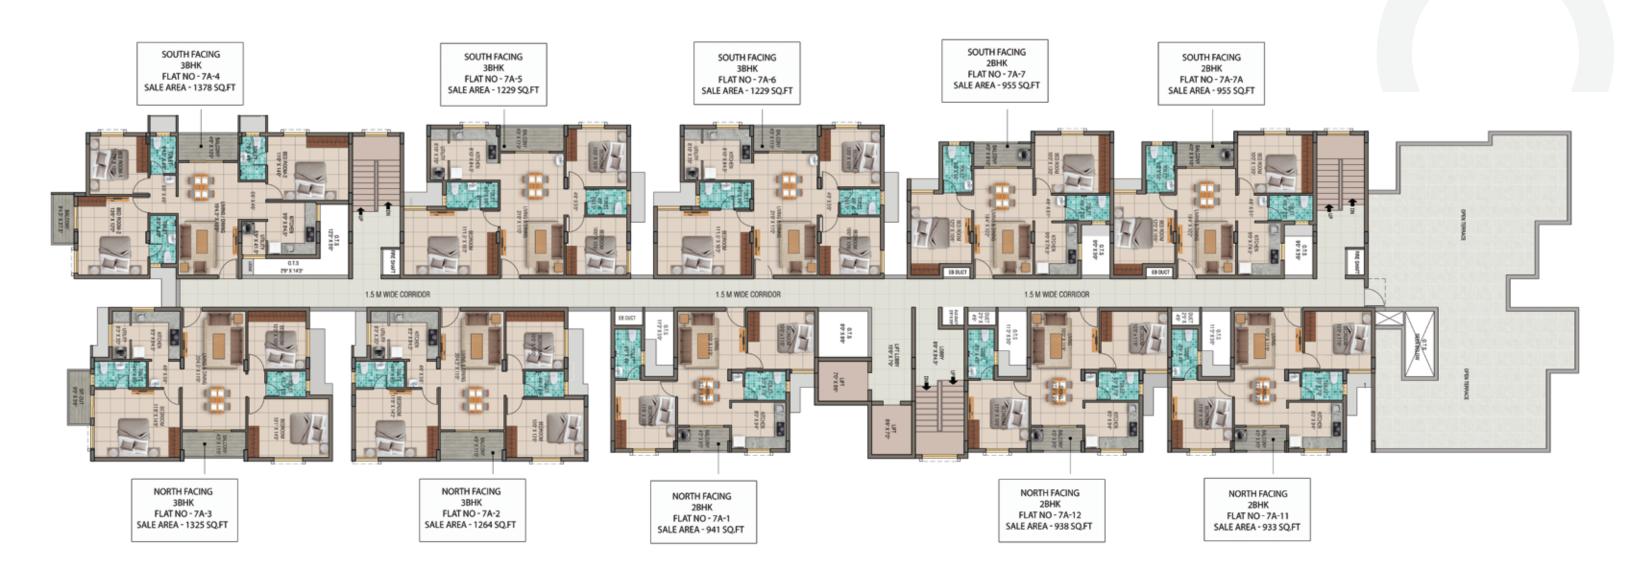

menities**

- C Gym
- C Multi-purpose Hal
- C Indoor games
- >C 24x7 Security with CCTV
- > Power backup for common areas and flats
- C DTH Connection
- > Intercom



## **Reasons to choose Ruby Horizon**

- > 88 High-Rise Premium Apartments
- C Stilt+ 9 Floors
- **EXECUTE:** 2BHK. 3BHK 2T & 3BHK 3T
- > Premium location with very affordable price
- > Very close to Tambaram Railway Station
- > Well planned floor plans for more ventilation
- > Less wall sharing
- > 100% Vaasthu compliant
- > Superior specifications
- Surrounded by well known IT/ITES Companies, Schools, Colleges, Hospitals, Shopping and Entertainment hubs.

## PARKING FLOOR PLAN

# ruby HXRIZON





## PARKING FIRST FLOOR PLAN







# TYPICAL FLOOR PLAN (2 TO 7)

# TWDY HXRIZON





## **EIGHTH FLOOR PLAN**

# ruby HXRIZON





# NINTH FLOOR PLAN

# TWDY HXRIZON













NORTH FACING - 2BHK (941 SQ.FT) FLAT NO - (2-1 TO 9-1)



2 BHK







2 BHK





NORTH FACING - 3BHK (1264 SQ.FT) FLAT NO - (2-2 TO 9-2)





NORTH FACING - 3BHK (1325 SQ.FT) FLAT NO - (2-3 TO 9-3)







**KEY PLAN** 

3 BHK

3 BHK



















#### Structure:-

- C RCC framed structure.
- Environment friendly walls with Fly-ash / Solid / AAC blocks.
- Pre-construction anti-termite treatment under foundation and along external perimeter of the building.

#### Flooring & Dados:-

- 2'x2' Branded vitrified tile for living, dining, bedrooms, kitchen & Balconies.
- Anti-skid Branded ceramic tiles for toilet floors.
- 4 inch high skirting matching the floor tiles as per design.
- Wall dados: Glossy / Matt finished Branded ceramic tiles