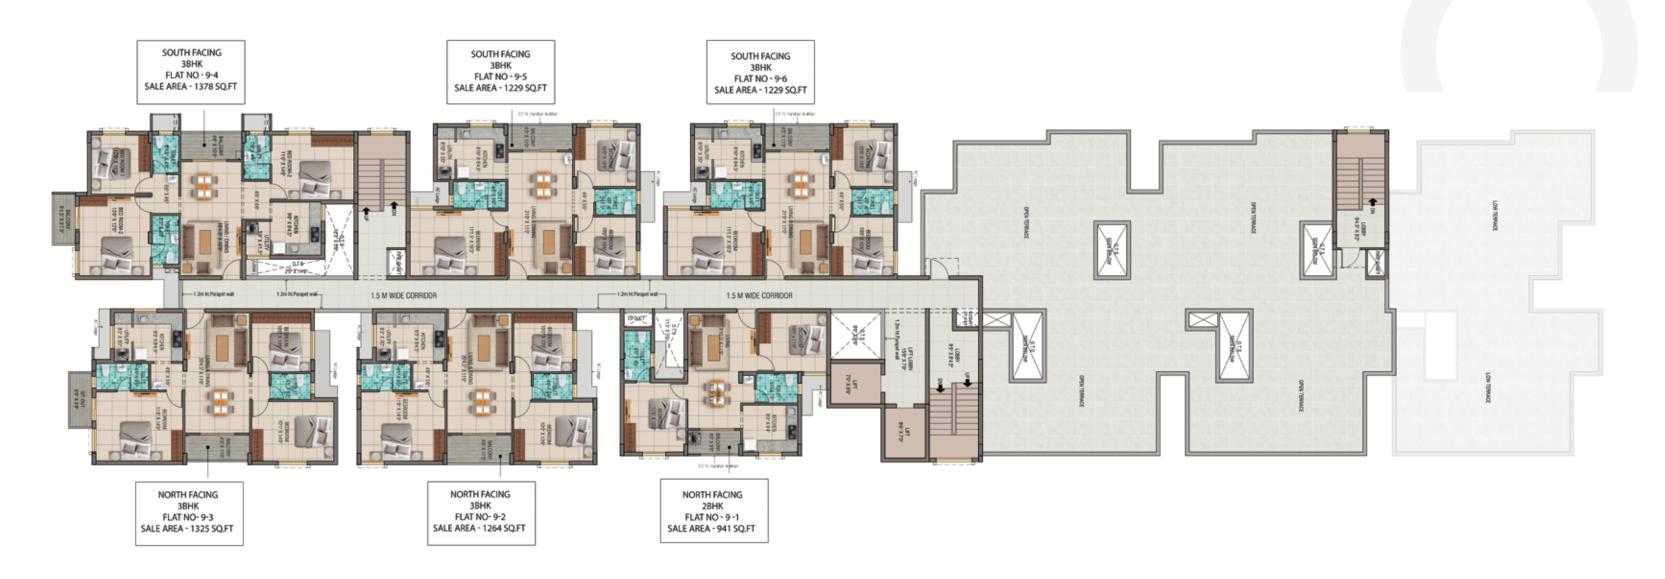

l
- C Indoor games
- >C 24x7 Security with CCTV
- > Power backup for common areas and flats
- C DTH Connection
- > Intercom



## **Reasons to choose Ruby Horizon**

- > 88 High-Rise Premium Apartments
- C Stilt+ 9 Floors
- **EXECUTE:** 2BHK. 3BHK 2T & 3BHK 3T
- > Premium location with very affordable price
- > Very close to Tambaram Railway Station
- > Well planned floor plans for more ventilation
- > Less wall sharing
- > 100% Vaasthu compliant
- > Superior specifications
- Surrounded by well known IT/ITES Companies, Schools, Colleges, Hospitals, Shopping and Entertainment hubs.

## PARKING FLOOR PLAN

# ruby HXRIZON





## PARKING FIRST FLOOR PLAN







# TYPICAL FLOOR PLAN (2 TO 7)

# TWDY HXRIZON





## **EIGHTH FLOOR PLAN**

# ruby HXRIZON





# NINTH FLOOR PLAN

# TWDY HXRIZON













NORTH FACING - 2BHK (941 SQ.FT) FLAT NO - (2-1 TO 9-1)



2 BHK







2 BHK





NORTH FACING - 3BHK (1264 SQ.FT) FLAT NO - (2-2 TO 9-2)





NORTH FACING - 3BHK (1325 SQ.FT) FLAT NO - (2-3 TO 9-3)







**KEY PLAN** 

3 BHK

3 BHK



















#### Structure:-

- C RCC framed structure.
- Environment friendly walls with Fly-ash / Solid / AAC blocks.
- Pre-construction anti-termite treatment under foundation and along external perimeter of the building.

#### Flooring & Dados:-

- 2'x2' Branded vitrified tile for living, dining, bedrooms, kitchen & Balconies.
- Anti-skid Branded ceramic tiles for toilet floors.
- 4 inch high skirting matching the floor tiles as per design.
- Wall dados: Glossy / Matt finished Branded ceramic tiles up to 7' ht. for toilets.

### **Kitche