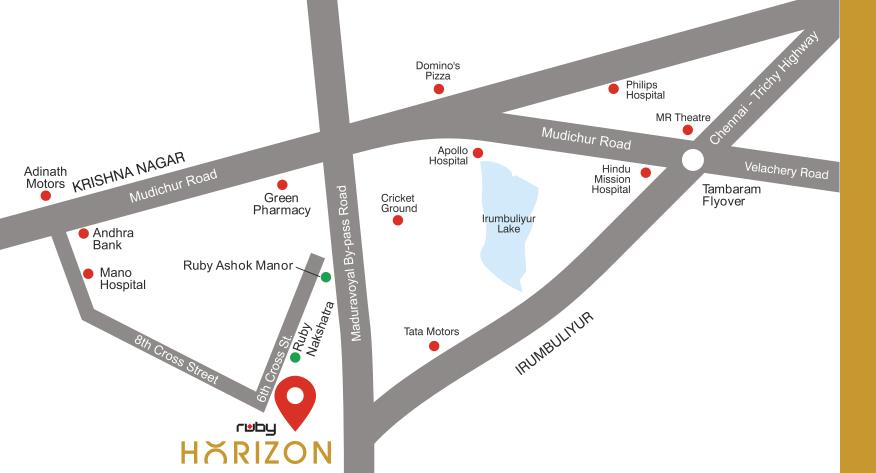

## **Location Map**

## **Schools in 3 Kms**

- C Padmavathi Public School
- SKB Vidhyashram
- > SSM School
- > Shri Chaithanya School
- > San Academy
- X Narayana E-techno School

## **Hospitals in 2 Kms**

- > Annai Arul Multi Speciality
- C Hindu Mission
- Mano Hospital

#### **Restaurants**

Many fine dining and popular restaurants in walkable distance