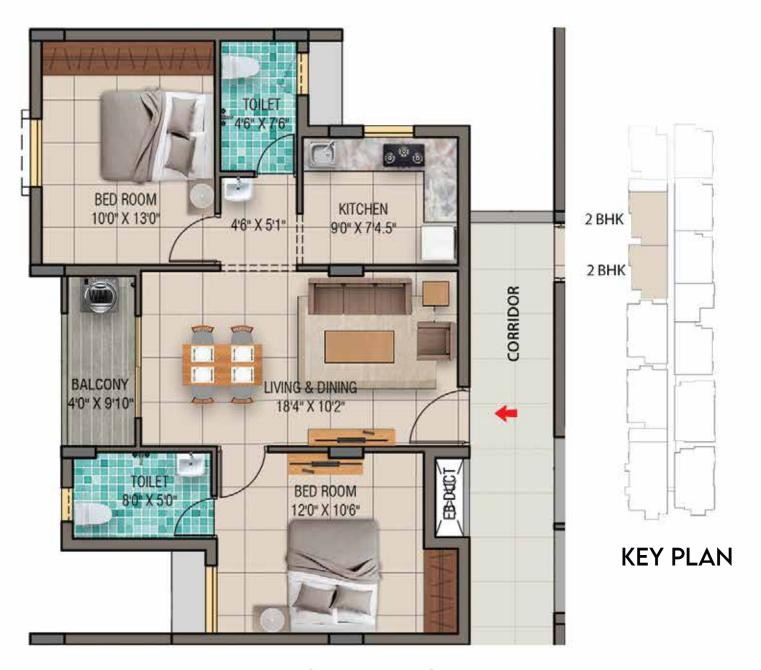

3T
- > Premium location with very affordable price
- > Very close to Tambaram Railway Station
- > Well planned floor plans for more ventilation
- > Less wall sharing
- > 100% Vaasthu compliant
- > Superior specifications
- Surrounded by well known IT/ITES Companies, Schools, Colleges, Hospitals, Shopping and Entertainment hubs.

## PARKING FLOOR PLAN

# ruby HXRIZON





## PARKING FIRST FLOOR PLAN







# TYPICAL FLOOR PLAN (2 TO 7)

# TWDY HXRIZON





## **EIGHTH FLOOR PLAN**

# ruby HXRIZON





# NINTH FLOOR PLAN

# TWDY HXRIZON













NORTH FACING - 2BHK (941 SQ.FT) FLAT NO - (2-1 TO 9-1)



2 BHK







2 BHK





NORTH FACING - 3BHK (1264 SQ.FT) FLAT NO - (2-2 TO 9-2)





NORTH FACING - 3BHK (1325 SQ.FT) FLAT NO - (2-3 TO 9-3)







**KEY PLAN** 

3 BHK

3 BHK



















#### Structure:-

- C RCC framed structure.
- Environment friendly walls with Fly-ash / Solid / AAC blocks.
- Pre-construction anti-termite treatment under foundation and along external perimeter of the building.

#### Flooring & Dados:-

- 2'x2' Branded vitrified tile for living, dining, bedrooms, kitchen & Balconies.
- Anti-skid Branded ceramic tiles for toilet floors.
- 4 inch high skirting matching the floor tiles as per design.
- Wall dados: Glossy / Matt finished Branded ceramic tiles up to 7' ht. for toilets.

### **Kitchen/Utility:-**

- Glossy / Matt finished Branded ceramic tiles up to 2' ht. above kitchen platform.
- C Single bowl Branded stainless steel sink in kitchen.
- Sufficient 15 Amp & 5 Amp socket provision for kitchen appliances.
- Provision for connecting indiv