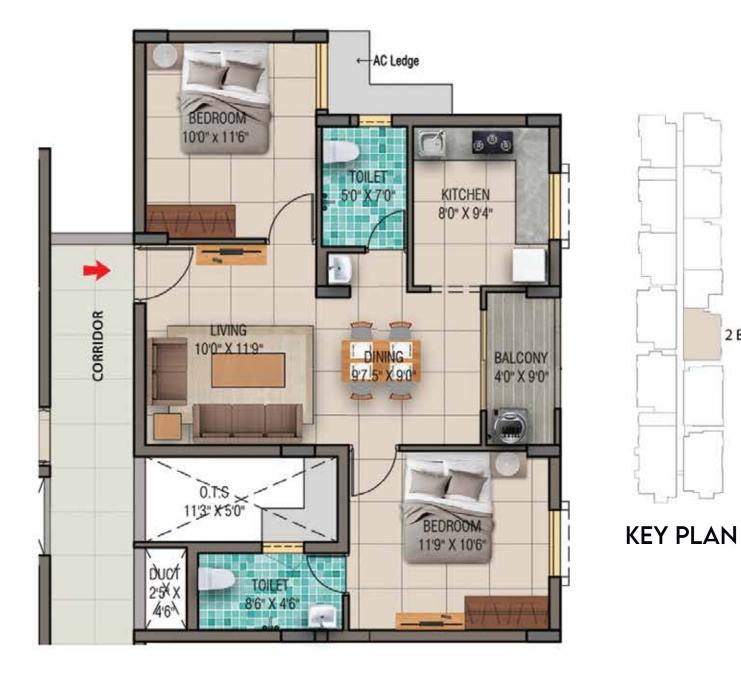

or games
- >C 24x7 Security with CCTV
- > Power backup for common areas and flats
- C DTH Connection
- > Intercom



## **Reasons to choose Ruby Horizon**

- > 88 High-Rise Premium Apartments
- C Stilt+ 9 Floors
- **EXECUTE:** 2BHK. 3BHK 2T & 3BHK 3T
- > Premium location with very affordable price
- > Very close to Tambaram Railway Station
- > Well planned floor plans for more ventilation
- > Less wall sharing
- > 100% Vaasthu compliant
- > Superior specifications
- Surrounded by well known IT/ITES Companies, Schools, Colleges, Hospitals, Shopping and Entertainment hubs.

## PARKING FLOOR PLAN

# ruby HXRIZON





## PARKING FIRST FLOOR PLAN







# TYPICAL FLOOR PLAN (2 TO 7)

# TWDY HXRIZON





## **EIGHTH FLOOR PLAN**

# ruby HXRIZON





# NINTH FLOOR PLAN

# TWDY HXRIZON













NORTH FACING - 2BHK (941 SQ.FT) FLAT NO - (2-1 TO 9-1)



2 BHK







2 BHK





NORTH FACING - 3BHK (1264 SQ.FT) FLAT NO - (2-2 TO 9-2)





NORTH FACING - 3BHK (1325 SQ.FT) FLAT NO - (2-3 TO 9-3)







**KEY PLAN** 

3 BHK

3 BHK



















#### Structure:-

- C RCC framed structure.
- Environment friendly walls with Fly-ash / Solid / AAC blocks.
- Pre-construction anti-termite treatment under foundation and along external perimeter of the building.

#### Flooring & Dados:-

- 2'x2' Branded vitrified tile for living, dining, bedrooms, kitchen & Balconies.
- Anti-skid Branded ceramic tiles for toilet floors.
- 4 inch high skirting matching the floor tiles as per design.
- Wall dados: Glossy / Matt finished Branded ceramic tiles up to 7' ht. for toilets.

### **Kitchen/Utility: