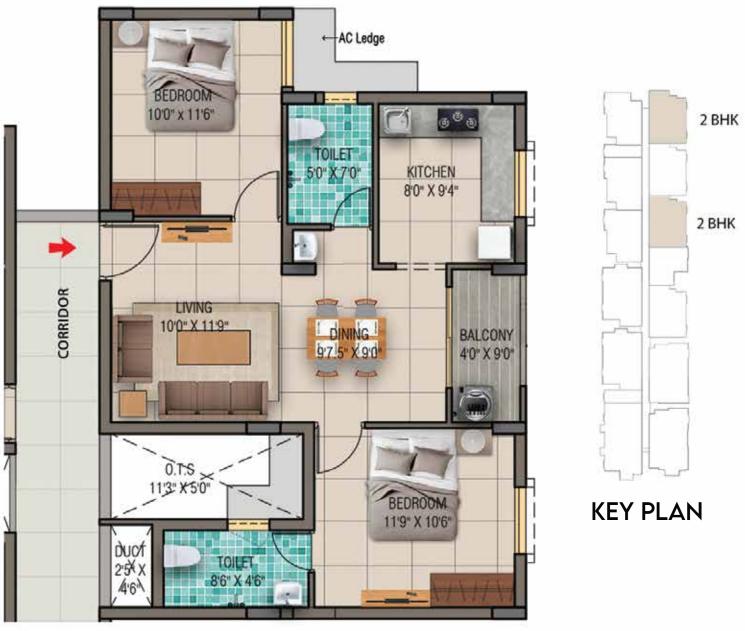

# TWDY HXRIZON

NORTH FACING - 2BHK (941 SQ.FT) FLAT NO - (2-1 TO 9-1)

2 BHK

2 BHK

NORTH FACING - 3BHK (1264 SQ.FT) FLAT NO - (2-2 TO 9-2)

NORTH FACING - 3BHK (1325 SQ.FT) FLAT NO - (2-3 TO 9-3)

**KEY PLAN** 