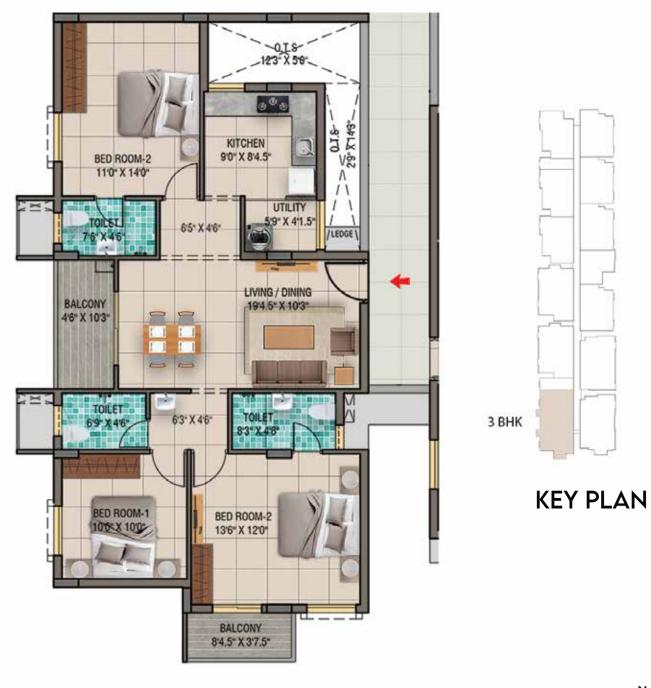

# TWDY HXRIZON

NORTH FACING - 2BHK (941 SQ.FT) FLAT NO - (2-1 TO 9-1)

2 BHK

2 BHK

NORTH FACING - 3BHK (1264 SQ.FT) FLAT NO - (2-2 TO 9-2)

NORTH FACING - 3BHK (1325 SQ.FT) FLAT NO - (2-3 TO 9-3)

**KEY PLAN** 