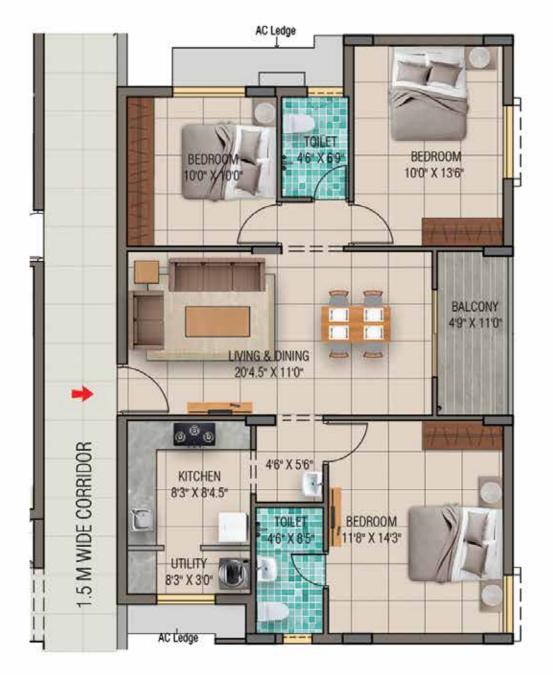

s
- C DTH Connection
- > Intercom



## **Reasons to choose Ruby Horizon**

- > 88 High-Rise Premium Apartments
- C Stilt+ 9 Floors
- **EXECUTE:** 2BHK. 3BHK 2T & 3BHK 3T
- > Premium location with very affordable price
- > Very close to Tambaram Railway Station
- > Well planned floor plans for more ventilation
- > Less wall sharing
- > 100% Vaasthu compliant
- > Superior specifications
- Surrounded by well known IT/ITES Companies, Schools, Colleges, Hospitals, Shopping and Entertainment hubs.

## PARKING FLOOR PLAN

# ruby HXRIZON





## PARKING FIRST FLOOR PLAN







# TYPICAL FLOOR PLAN (2 TO 7)

# TWDY HXRIZON





## **EIGHTH FLOOR PLAN**

# ruby HXRIZON





# NINTH FLOOR PLAN

# TWDY HXRIZON













NORTH FACING - 2BHK (941 SQ.FT) FLAT NO - (2-1 TO 9-1)



2 BHK







2 BHK





NORTH FACING - 3BHK (1264 SQ.FT) FLAT NO - (2-2 TO 9-2)





NORTH FACING - 3BHK (1325 SQ.FT) FLAT NO - (2-3 TO 9-3)







**KEY PLAN** 

3 BHK

3 BHK



















#### Structure:-

- C RCC framed structure.
- Environment friendly walls with Fly-ash / Solid / AAC blocks.
- Pre-construction anti-termite treatment under foundation and along external perimeter of the building.

#### Flooring & Dados:-

- 2'x2' Branded vitrified tile for living, dining, bedrooms, kitchen & Balconies.
- Anti-skid Branded ceramic tiles for toilet floors.
- 4 inch high skirting matching the floor tiles as per design.
- Wall dados: Glossy / Matt finished Branded ceramic tiles up to 7' ht. for toilets.

### **Kitchen/Utility:-**

- Glossy / Matt finished Branded ceramic tiles up to 2' ht. above kitchen p