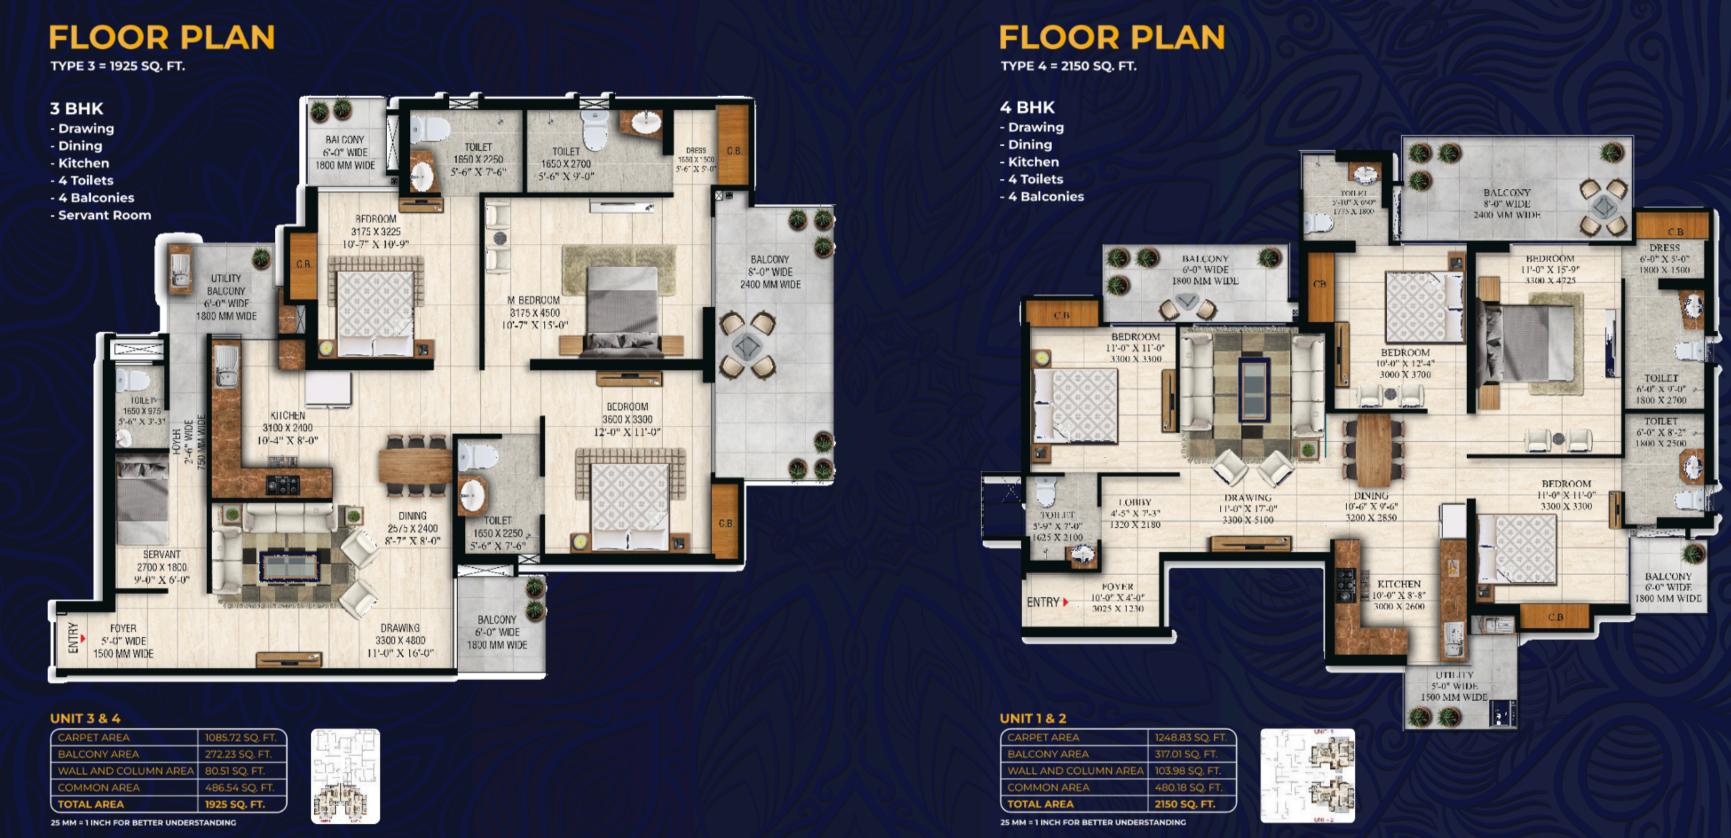

0

- 33. Buffet Counter Under Pergola 34. Party Lawn
- 35. Seating Under Garden Umbrella 36. Mounds With Dense Plantation
- 37. Cricket Net Practice (with Automatic
  - Bowling Machine)

0

0

| IOTAL AREA           | 1923 SQ. FT.    | 日峰江 原和旧                                  |
|----------------------|-----------------|------------------------------------------|
| TOTAL AREA           | 1925 SQ. FT.    |                                          |
| COMMON AREA          | 486.54 SQ. FT.  | 1 10 10 10 10 10 10 10 10 10 10 10 10 10 |
| WALL AND COLUMN AREA | 80.51 SQ. FT.   |                                          |
| BALCONY AREA         | 272.23 SQ. FT.  |                                          |
| CARPET AREA          | 1085.72 SQ. FT. | Fin-CE'                                  |