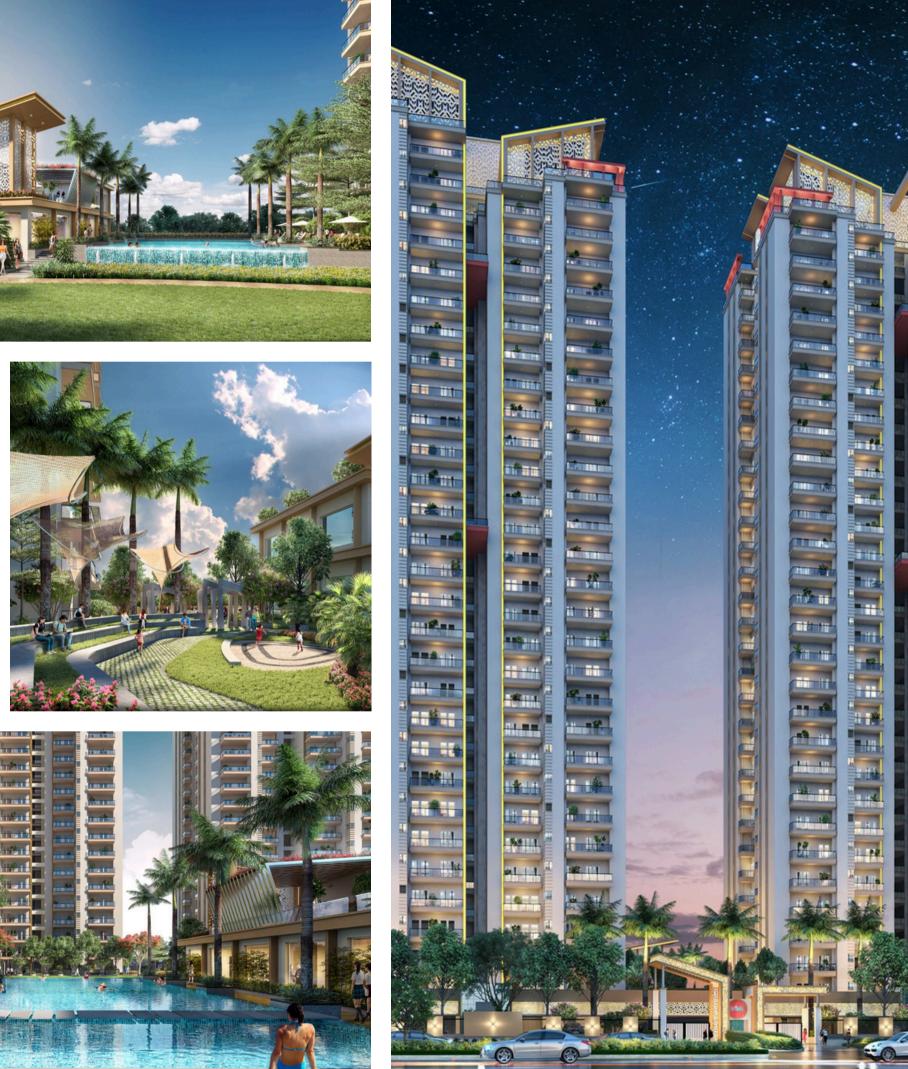

# OUR GALLERY

Irish Platinum is the legacy project of Irish Group, after the land mark delivery of Irish Pearls, which is a state of the art project, which has redefined the standard of luxury living with twin skyscrapers, shining bright in Noida Extension's sky line.

# **HIGHLIGHTS OF AMENITIES IRISH PLATINUM**

ALL WEATHER SWIMMING POOL

ALL WEATHER **KIDS' POOL** 

INTERACTIVE FOUNTAIN WITH SIT-OUT AREAS

LOUNGERS UNDER GARDEN UMBRELLA

**BADMINTON COURT** (INDOOR)

**11 FEET CEILING HEIGHT** 

PATHWAY / JOGGING TRACK

SKATING RINK

**GYMNASIUM** (OUTDOOR)

**CLUB PLATINIUM** 

SQUASH COURT

GYM (INDOOR)

BILLIARD

**KIDS' PLAY AREA** 

CRICKET NET PRACTICE BASKETBALL COURT