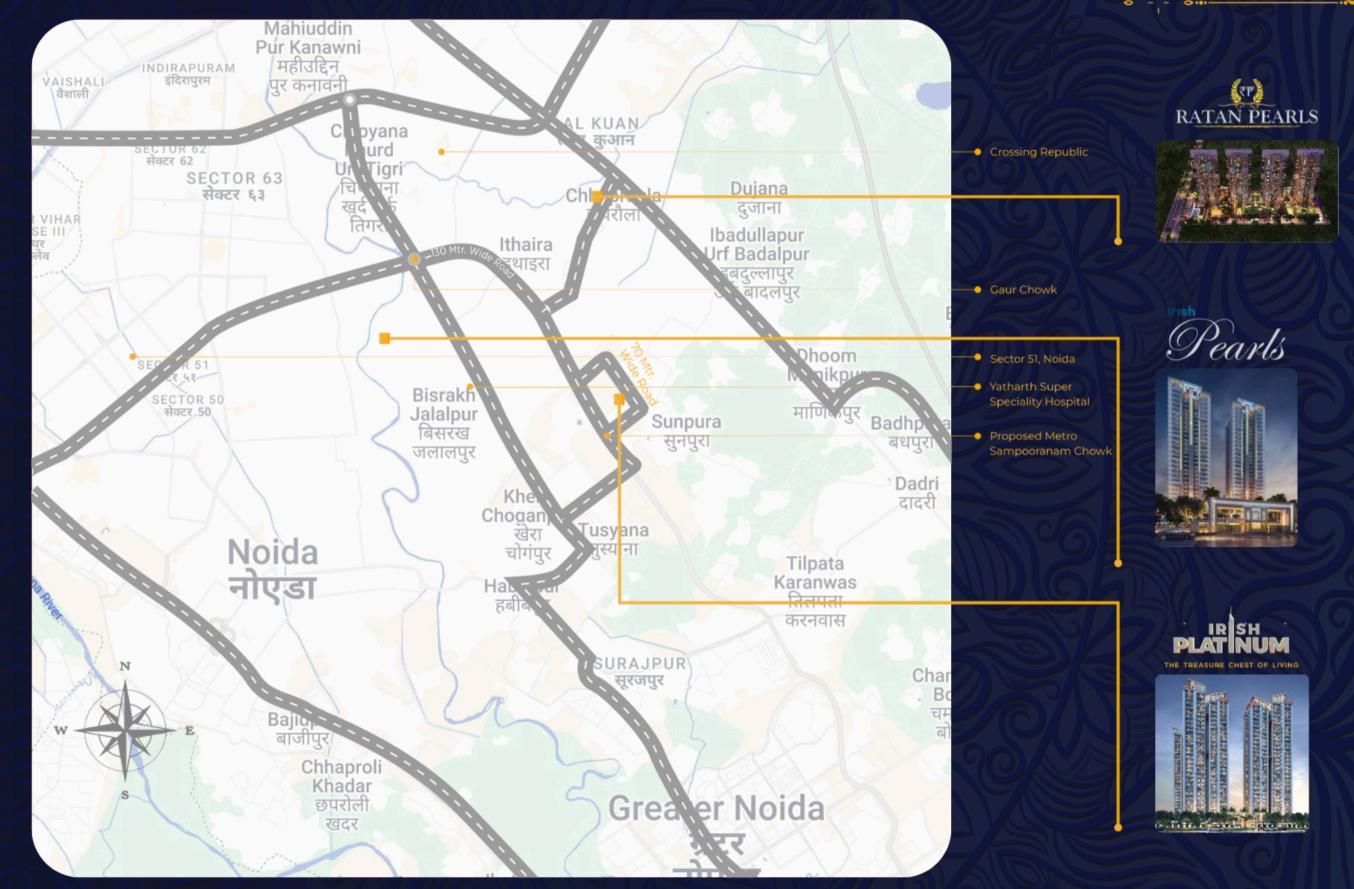

zles
- 14. All Weather Main Swimming Pool
- 15. All Weather Kids' Pool
- 16. Pool Deck At Lower Level
- 17. Pool Deck At Upper Level
- 18. Waterfall At Knife Edge
- 19. Open Showers (3nos.)
- 20. Loungers Under Garden Umbrella
- 21. Submerged Loungers Under Pergola (4nos.)
- 22. Outdoor Gymnasium
- 23. Curvilinear Feature Seating
- 24. Interactive Fountain With Sit-out Areas
- 25. Kids' Play Area

26. Central Green

- 27. Free Play Area Multi Purpose Lawn
- 28. Skating Rink
- 29. Half Basketball Court
- 30. Prayer Plaza
- 31. Outdoor Feature Seating
- 32. Open Air Theatre (oat) With Stage

 $\bigcirc$ 

0

- 33. Buffet Counter Under Pergola 34. Party Lawn
- 35. Seating Under Garden Umbrella 36. Mounds With Dense Plantation
- 37. Cricket Net Practice (with Automatic
  - Bowling Machine)









0

0

| IOTAL AREA           | 1923 SQ. FT.    | 日峰江 原和旧                                  |
|----------------------|-----------------|------------------------------------------|
| TOTAL AREA           | 1925 SQ. FT.    |                                          |
| COMMON AREA          | 486.54 SQ. FT.  | 1 10 10 10 10 10 10 10 10 10 10 10 10 10 |
| WALL AND COLUMN AREA | 80.51 SQ. FT.   |                                          |
| BALCONY AREA         | 272.23 SQ. FT.  |                                          |
| CARPET AREA          | 1085.72 SQ. FT. | Fin-CE'                                  |

- 0

... 0





0....

# **FLOOR PLAN**

TYPE 5 = 2550 SQ. FT.



#### **UNIT 3 & 4**

0

| TOTAL AREA           | 2550 SQ. FT.    |
|----------------------|-----------------|
| COMMON