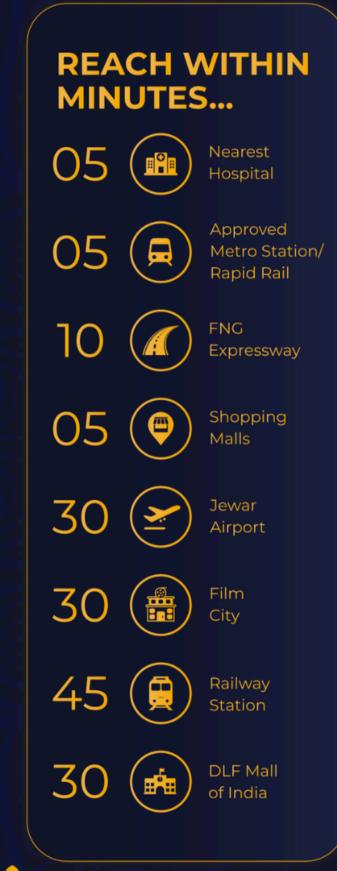

ozzles
- 14. All Weather Main Swimming Pool
- 15. All Weather Kids' Pool
- 16. Pool Deck At Lower Level
- 17. Pool Deck At Upper Level
- 18. Waterfall At Knife Edge
- 19. Open Showers (3nos.)
- 20. Loungers Under Garden Umbrella
- 21. Submerged Loungers Under Pergola (4nos.)
- 22. Outdoor Gymnasium
- 23. Curvilinear Feature Seating
- 24. Interactive Fountain With Sit-out Areas
- 25. Kids' Play Area

26. Central Green

- 27. Free Play Area Multi Purpose Lawn
- 28. Skating Rink
- 29. Half Basketball Court
- 30. Prayer Plaza
- 31. Outdoor Feature Seating
- 32. Open Air Theatre (oat) With Stage

 $\bigcirc$ 

0

- 33. Buffet Counter Under Pergola 34. Party Lawn
- 35. Seating Under Garden Umbrella 36. Mounds With Dense Plantation
- 37. Cricket Net Practice (with Automatic
  - Bowling Machine)









0

0

| IOTAL AREA           | 1923 SQ. FT.    | 日峰江 原和旧                                  |
|----------------------|-----------------|------------------------------------------|
| TOTAL AREA           | 1925 SQ. FT.    |                                          |
| COMMON AREA          | 486.54 SQ. FT.  | 1 10 10 10 10 10 10 10 10 10 10 10 10 10 |
| WALL AND COLUMN AREA | 80.51 SQ. FT.   |                                          |
| BALCONY AREA         | 272.23 SQ. FT.  |                                          |
| CARPET AREA          | 1085.72 SQ. FT. | Fin-CE'                                  |

- 0

... 0





0....

# **FLOOR PLAN**

TYPE 5 = 2550 SQ. FT.



#### **UNIT 3 & 4**

0

| TOTAL AREA           | 2550 SQ. FT.    |
|----------------------|-----------------|
| COMMO