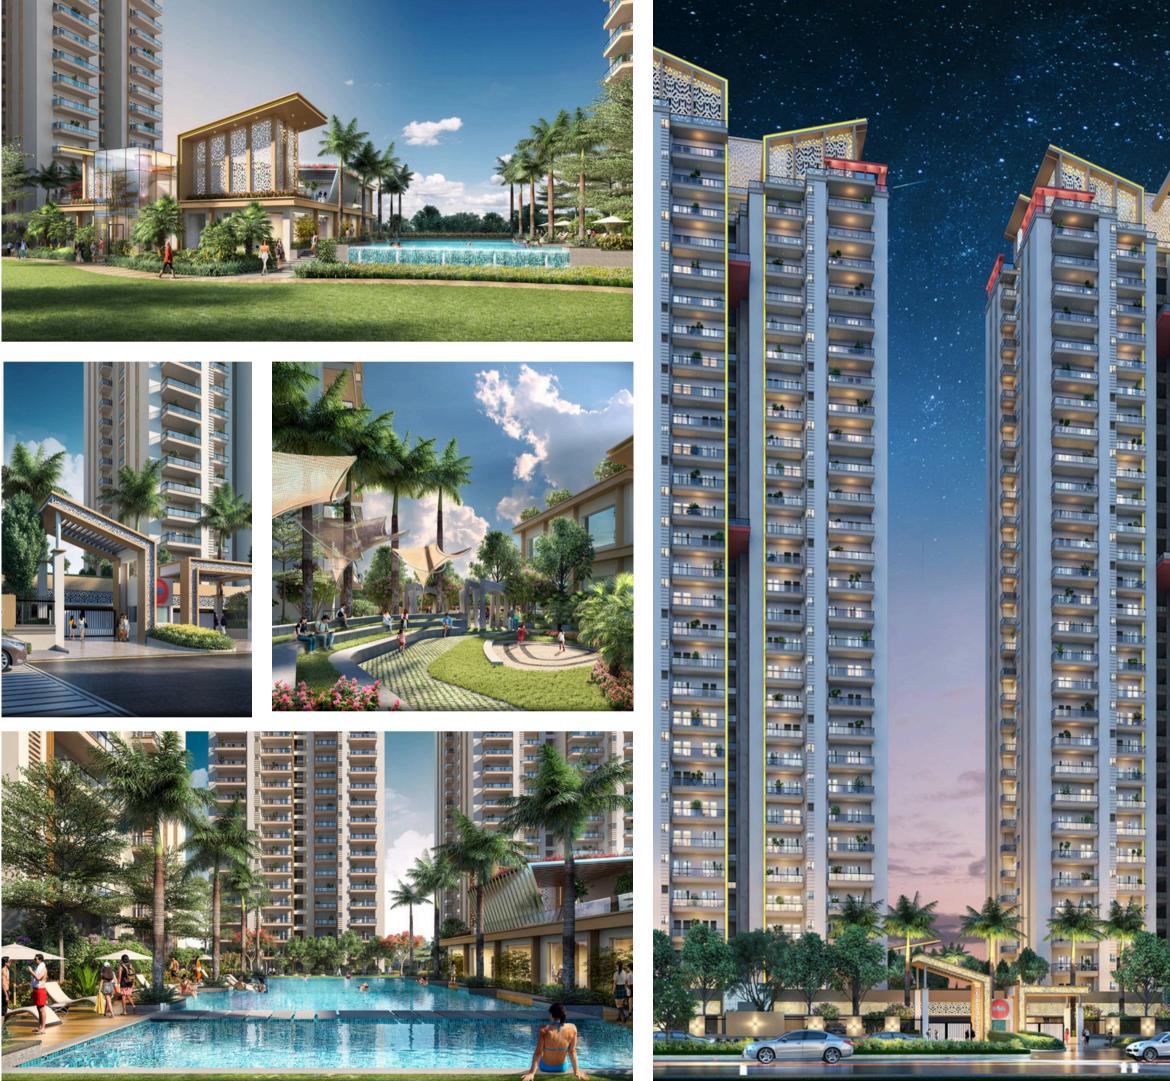

# OUR GALLERY

Irish Platinum is the legacy project of Irish Group, after the land mark delivery of Irish Pearls, which is a state of the art project, which has redefined the standard of luxury living with twin skyscrapers, shining bright in Noida Extension's sky line.

# **HIGHLIGHTS OF AMENITIES IRISH PLATINUM**

ALL WEATHER SWIMMING POOL

ALL WEATHER **KIDS' POOL** 

INTERACTIVE FOUNTAIN WITH SIT-OUT AREAS

LOUNGERS UNDER GARDEN UMBRELLA

**BADMINTON COURT** (INDOOR)

**11 FEET CEILING HEIGHT** 

PATHWAY / JOGGING TRACK

SKATING RINK

**GYMNASIUM** (OUTDOOR)

**CLUB PLATINIUM** 

SQUASH COURT

GYM (INDOOR)

BILLIARD

**KIDS' PLAY AREA** 

CRICKET NET PRACTICE BASKETBALL COURT