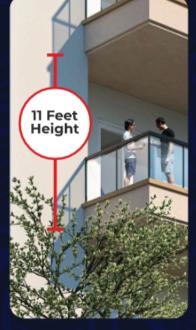

# **HIGHLIGHTS OF AMENITIES IRISH PLATINUM**

ALL WEATHER SWIMMING POOL

ALL WEATHER **KIDS' POOL** 

INTERACTIVE FOUNTAIN WITH SIT-OUT AREAS

LOUNGERS UNDER GARDEN UMBRELLA

**BADMINTON COURT** (INDOOR)

**11 FEET CEILING HEIGHT** 