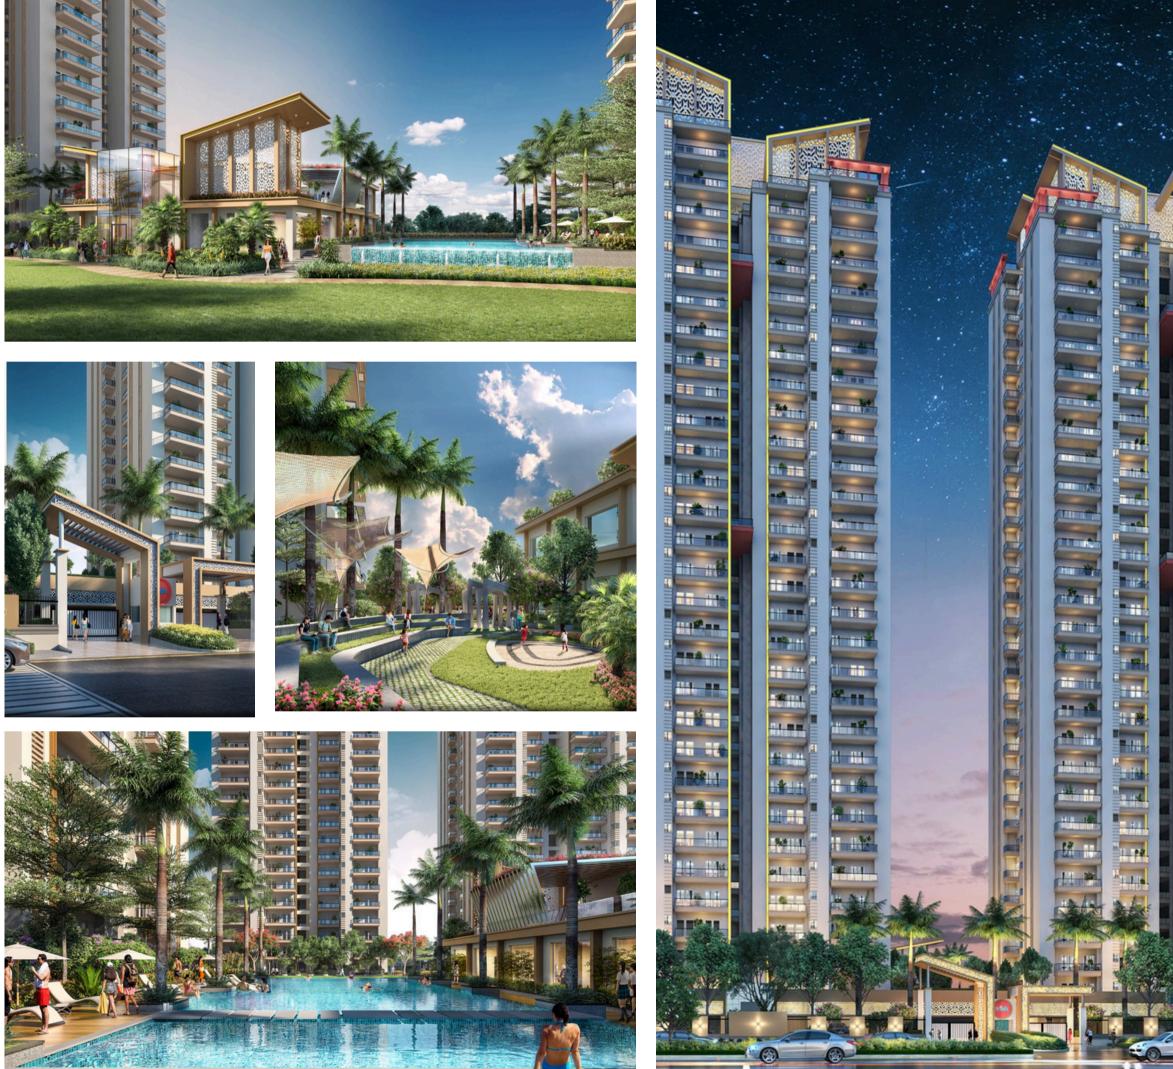

# **HIGHLIGHTS OF AMENITIES IRISH PLATINUM**

ALL WEATHER SWIMMING POOL

ALL WEATHER **KIDS' POOL** 

INTERACTIVE FOUNTAIN WITH SIT-OUT AREAS

LOUNGERS UNDER GARDEN UMBRELLA

**BADMINTON COURT** (INDOOR)

**11 FEET CEILING HEIGHT** 

PATHWAY / JOGGING TRACK

SKATING RINK

**GYMNASIUM** (OUTDOOR)

**CLUB PLATINIUM** 

SQUASH COURT

GYM (INDOOR)

BILLIARD

**KIDS' PLAY AREA** 

CRICKET NET PRACTICE BASKETBALL COURT

# OUR GALLERY

Irish Platinum is the legacy project of Irish Group, after the land mark delivery of Irish Pearls, which is a state of the art project, which has redefined the standard of luxury living with twin skyscrapers, shining bright in Noida Extension's sky line.