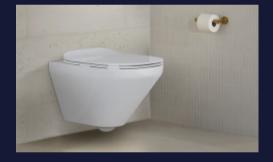

## TOILETS

Granite / full body tiles counter washbasin in all toilets. Wall mounted WC CP fittings (Grohe/American standard/Kohler or Equivalent) PGVT/GVT tiles (2x4) on walls up to false Ceiling