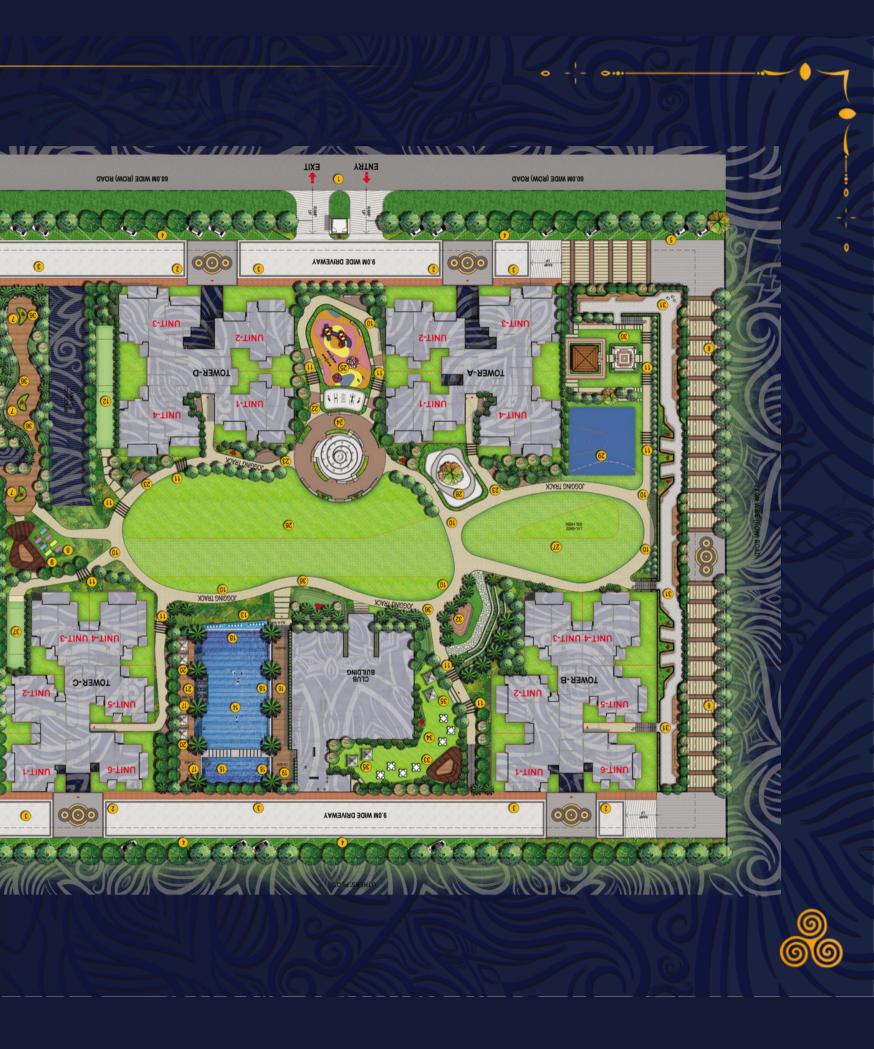

# **CLUSTER PLAN**

#### LEGENDS

 $\bigcirc$ 

0

 $\bigcirc$ 

#### Legend (ground & Stilt Level):

- 1. Entry /exit Gate Complex
- 2. Tower Drop-off
- 3. Peripheral Jogging Track
- 4. Open Car Parking
- 5. Curvilinear Sit-out Area In
- 6. Commercial Plaza

#### Legend (podium Level):

- 7. Outdoor Curvilinear Sitting Area
- 8. Yoga/ Meditation Lawn
- 9. Yoga/ Meditation Pavilion
- 10. Pathway /jogging Track
- 11. Pathway Through Portals

#### 12. Cricket Net Practice

- 13. Water Feature With Geyser Jet Nozzles
- 14. All Weather Main Swimming Pool
- 15. All Weather Kids' Pool
- 16. Pool Deck At Lower Level
- 17. Pool Deck At Upper Level
- 18. Waterfall At Knife Edge
- 19. Open Showers (3nos.)
- 20. Loungers Under Garden Umbrella
- 21. Submerged Loungers Under Pergola (4nos.)
- 22. Outdoor Gymnasium
- 23. Curvilinear Feature Seating
- 24. Interactive Fountain With Sit-out Areas
- 25. Kids' Play Area

26. Central Green

- 27. Free Play Area Multi Purpose Lawn
- 28. Skating Rink
- 29. Half Basketball Court
- 30. Prayer Plaza
- 31. Outdoor Feature Seating
- 32. Open Air Theatre (oat) With Stage

 $\bigcirc$ 

0

- 33. Buffet Counter Under Pergola 34. Party Lawn
- 35. Seating Under Garden Umbrella 36. Mounds With Dense Plantation
- 37. Cricket Net Practice (with Automatic
  - Bowling Machine)

0

0

| IOTAL AREA           | 1923 SQ. FT.    | 日峰江 原和旧                                  |
|----------------------|-----------------|------------------------------------------|
| TOTAL AREA           | 1925 SQ. FT.    |                                          |
| COMMON AREA          | 486.54 SQ. FT.  | 1 10 10 10 10 10 10 10 10 10 10 10 10 10 |
| WALL AND COLUMN AREA | 80.51 SQ. FT.   |                                          |
| BALCONY AREA         | 272.23 SQ. FT.  |                                          |
| CARPET AREA          | 1085.72 SQ. FT. | Fin-CE'                                  |