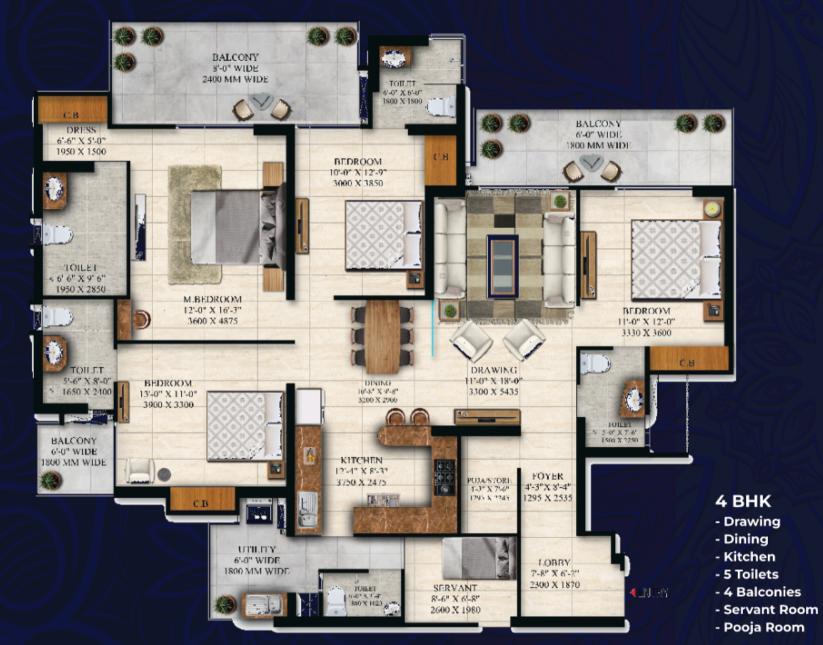

nder Garden Umbrella 36. Mounds With Dense Plantation
- 37. Cricket Net Practice (with Automatic
  - Bowling Machine)









0

0

| IOTAL AREA           | 1923 SQ. FT.    | 日峰江 原和旧                                  |
|----------------------|-----------------|------------------------------------------|
| TOTAL AREA           | 1925 SQ. FT.    |                                          |
| COMMON AREA          | 486.54 SQ. FT.  | 1 10 10 10 10 10 10 10 10 10 10 10 10 10 |
| WALL AND COLUMN AREA | 80.51 SQ. FT.   |                                          |
| BALCONY AREA         | 272.23 SQ. FT.  |                                          |
| CARPET AREA          | 1085.72 SQ. FT. | Fin-CE'                                  |

- 0

... 0





0....

# **FLOOR PLAN**

TYPE 5 = 2550 SQ. FT.



#### **UNIT 3 & 4**

0

| TOTAL AREA           | 2550 SQ. FT.    |
|----------------------|-----------------|
| COMMON AREA          | 590.84 SQ, FT.  |
| WALL AND COLUMN AREA | 113.20 SQ. FT.  |
| BALCONY AREA         | 353.89 SQ. FT.  |
| CARPET AREA          | 1492.07 SQ. FT. |

- 0

25 MM = 1 INCH FOR BETTER UNDERSTANDING

••••



OMER-C

000

3

CCCCCC



# **SPECIFICATIONS**

## FLOORING

PGVT/GVT tiles (2x4) in Drawing, Dining, Kitchen and all Bedrooms. (Make - Kajaria/Orient/Moto/Sunheart) Anti-Skid Good Quality tiles in toilets and Balcony.

## WALLS & CEILING FINISH

OBD Paint brand Berger / Asian or Equivalent for walls & ceiling finishes. 2' -0" dado above the working top and 4' -6" from the floor level on remaining walls as an where by Ceramic tiles in Kitchen. Granite/full