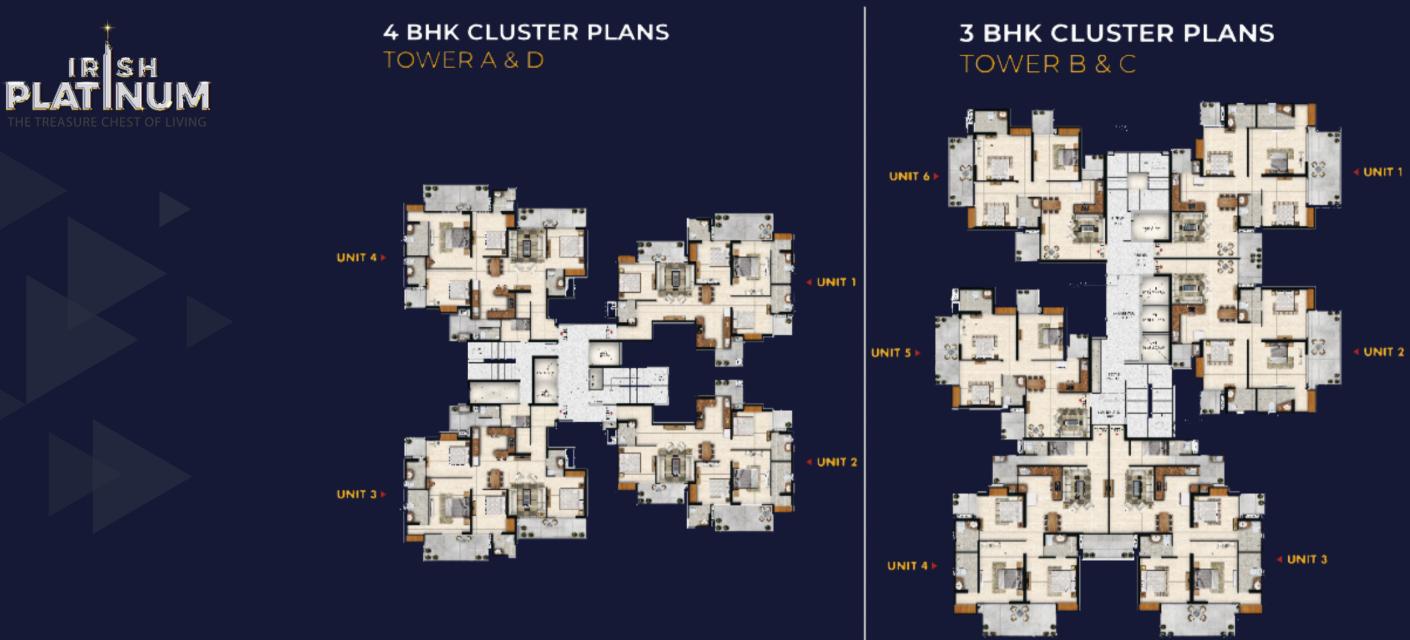

d luxury living. It's a project having a home which is like " THE TREASURE CHEST OF LIVING" . So as this treasure chest opens it unveil an altogethers different level of living, which comprises of state of the art amenities, to mesmerise all of your senses, with a feeling of contentment, as one has really found a treasure.



# **HIGHLIGHTS OF AMENITIES IRISH PLATINUM**



ALL WEATHER SWIMMING POOL



ALL WEATHER **KIDS' POOL** 



INTERACTIVE FOUNTAIN WITH SIT-OUT AREAS



LOUNGERS UNDER GARDEN UMBRELLA



**BADMINTON COURT** (INDOOR)



**11 FEET CEILING HEIGHT** 



PATHWAY / JOGGING TRACK



SKATING RINK



**GYMNASIUM** (OUTDOOR)



**CLUB PLATINIUM** 



SQUASH COURT



GYM (INDOOR)



BILLIARD



**KIDS' PLAY AREA** 



CRICKET NET PRACTICE BASKETBALL COURT





# **CLUSTER PLAN**



#### LEGENDS

 $\bigcirc$ 

0

 $\bigcirc$ 

#### Legend (ground & Stilt Level):

- 1. Entry /exit Gate Complex
- 2. Tower Drop-off
- 3. Peripheral Jogging Track
- 4. Open Car Parking
- 5. Curvilinear Sit-out Area In
- 6. Commercial Plaza

#### Legend (podium Level):

- 7. Outdoor Curvilinear Sitting Area
- 8. Yoga/ Meditation Lawn
- 9. Yoga/ Meditation Pavilion
- 10. Pathway /jogging Track
- 11. Pathway Through Portals

#### 12. Cricket Net Practice

- 13. Water Feature With Geyser Jet Nozzles
- 14. All Weather Main Swimming Pool
- 15. All Weather Kids' Pool
- 16. Pool Deck At Lower Level
- 17. Pool Deck At Upper Level
- 18. Waterfall At Knife Edge
- 19. Open Showers (3nos.)
- 20. Loungers Under Garden Umbrella
- 21. Submerged Loungers Under Pergola (4nos.)
- 22. Outdoor Gymnasium
- 23.