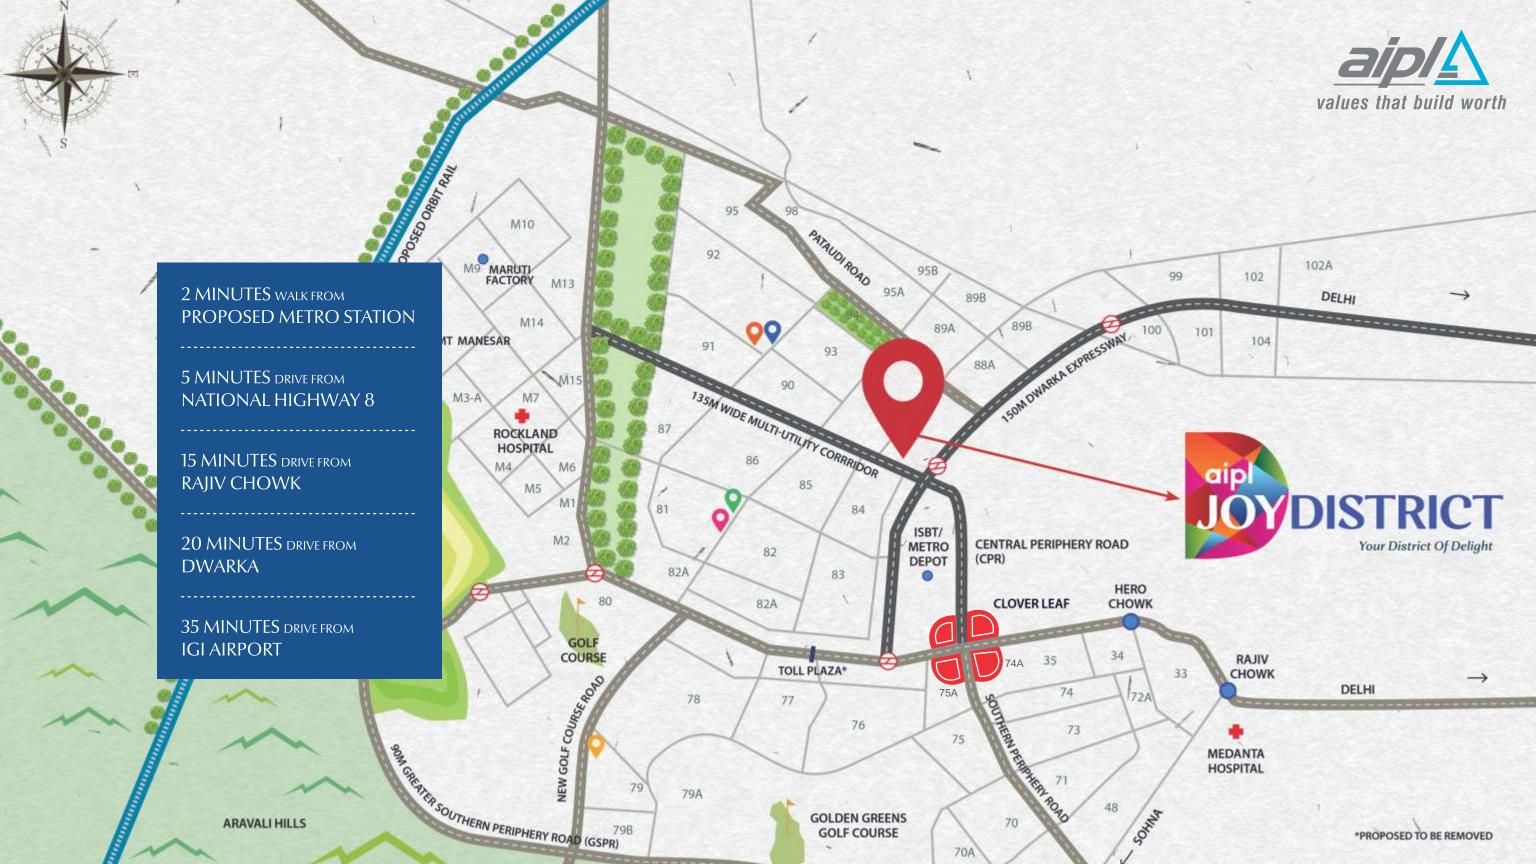

## A DISTRICT OF SHOPPING, DINING & ENTERTAINMENT

DISCOVER AN EXQUISITE **10.4 ACRES** OF FINEST LEISURE AND LUXURY RETAIL EXPERIENCE EMERGING IN SECTOR 88, GURUGRAM