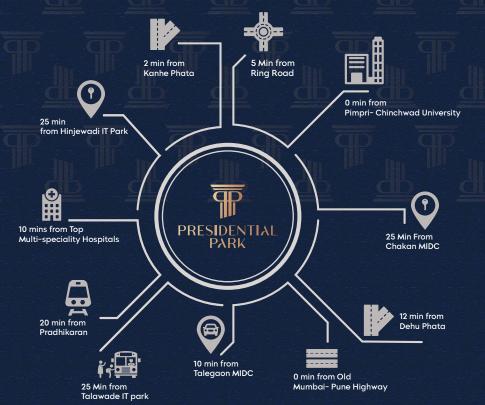

# A NATURE WRAPPED LEGACY LIFESTYLE AWAITS YOU IN THIS WELL CONNECTED NEIGHBOURHOOD

| LOAN FACILITY |              |
|---------------|--------------|
| HDFC BANK     | 🖸 ICICI Bank |
| () IDBI BANK  |              |