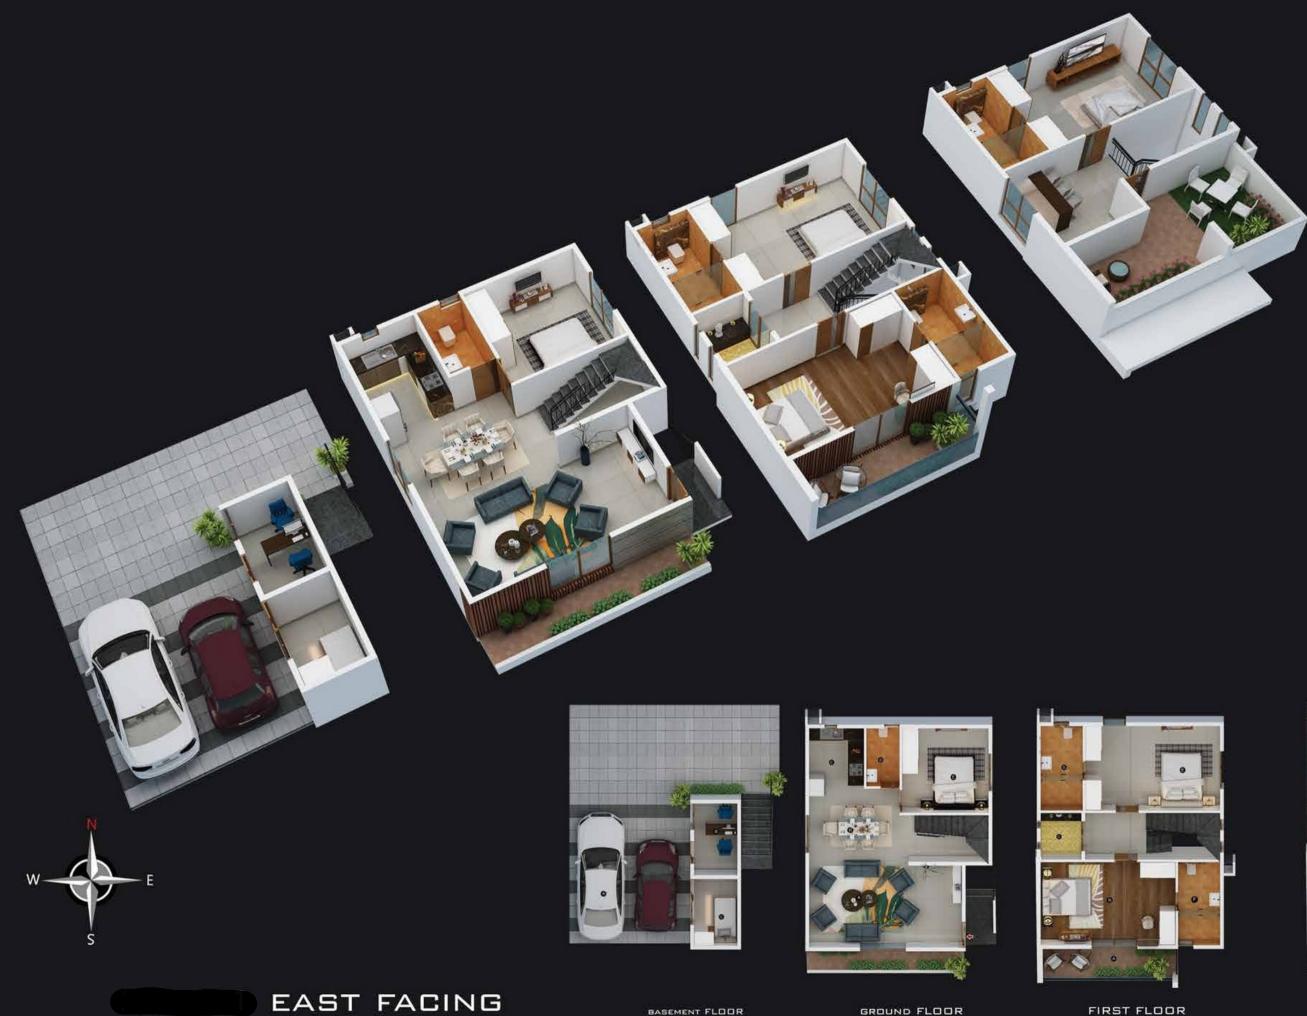

Homes with XXL Car Parking Space

BASEMENT FLOOR

GROUND FLOOR

### BASEMENT FLOOR

- CAR PARKING: 15'7" X 19'6"
- OFFICE : 5'7" X 9'4"
- @ SERVANT : 5'7" X 8'8"
- GROUND FLOOR
- O LIVING : 19'8" X 10'8"
- DINING : 11'8" X 10'0"
- KITCHEN: 7'1" X 7'10"
- O TOILET: 4'3" X 7'7"
- BED ROOM : 11'2" X11'0" FIRST FLOOR
- BALCONY: 17'5" X 4'1"
- M.BED ROOM: 17'5" X 10'10"
- @ PUJA: 5'3" X 6'1"
- TOILET: 5'5" X 11'0"
- BED ROOM: 17'5" X 11'0"
- TOILET: 5'5" X 10'10"

SECOND FLOOR

- OPEN TERRACE: 13'7" X 10'10"
- BAR COUNTER: 9'2" X 10'4"
- G TOILET: 5'5" X 11'0"
- BED ROOM: 17'5" X 11'0"
- O SEATING: 10'2" X 7'0"

-0.

SECOND FLOOR