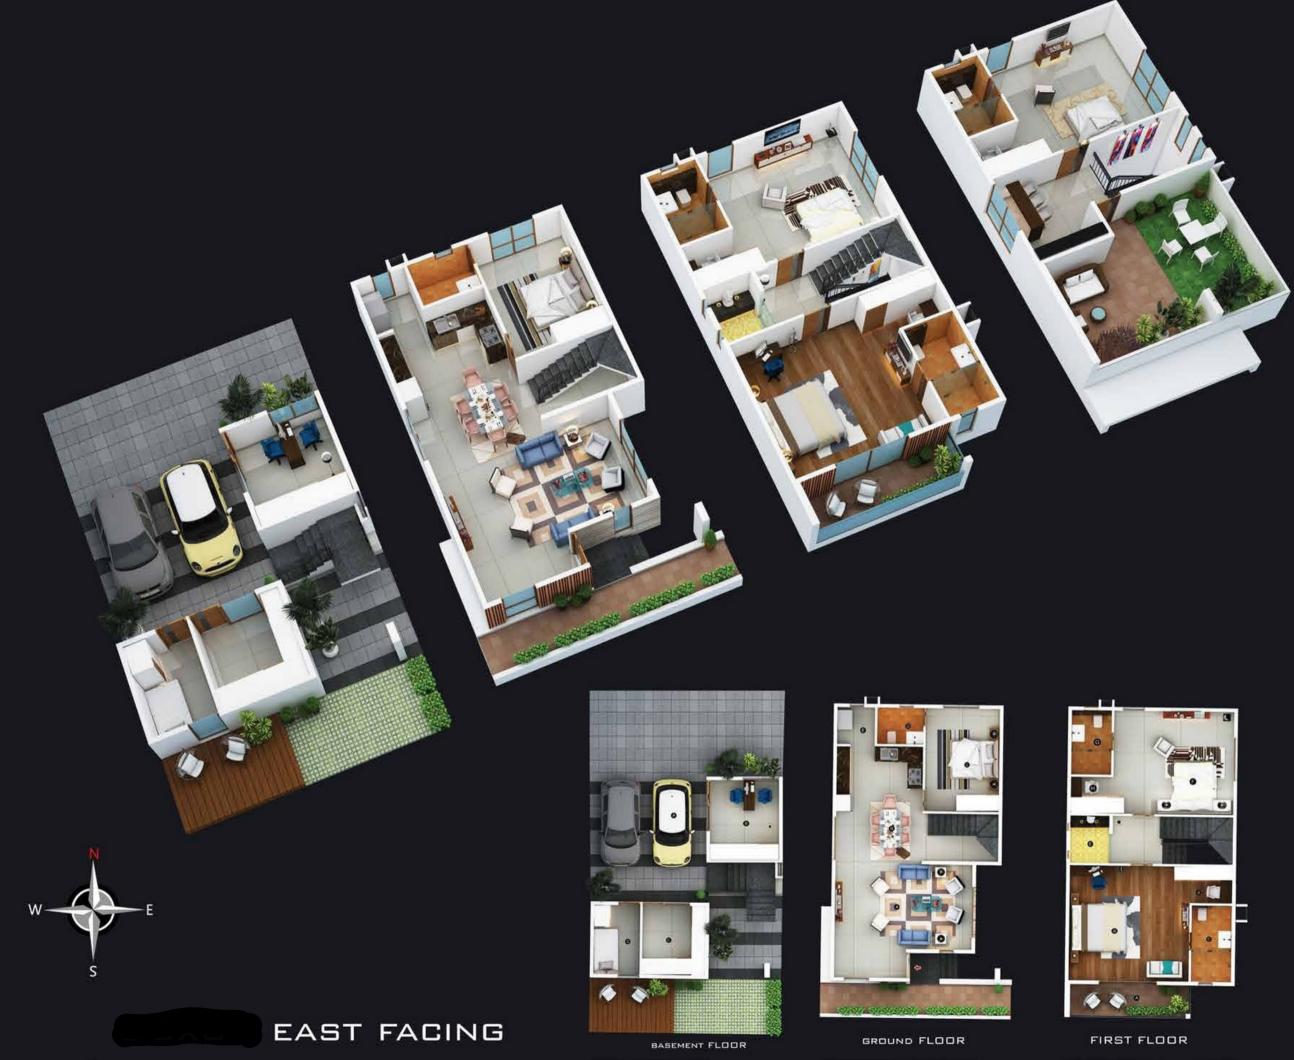

### BASEMENT FLOOR

- CAR PARKING: 15'7" X 19'6"

SECOND FLOOR

KITCHEN & DINING : 11'8" X 16'0" BEDROOM : 10'0" X 14'0" TOILET: 6'3" X 5'0" O UTILITY: 5'1" X 5'0"

FIRST FLOOR BALCONY : 16'1" X 4'2" M.BEDROOM: 16'3" X 15'7" @ TOILET: 5'5" X 10'4"

WALK-IN WARDROBE: 8'0" X 5'0"

WALK-IN WARDROBE: 8'0" X 5'0"

WALK-IN WARDROBE: 8'0" X 5'0"

SECOND FLOOR

SEATING: 8'10" X 11'8" OPEN TERRACE: 13'9" X 15'7" BAR AREA: 7'10" X 10'4" BEDROOM: 16'3" X 14'0" TOILET: 5'5" X 8'8"

PUJA: 5'3" X 6'5" BEDROOM: 16'3" X 14'0" @ TOILET: 5'5" X 8'8"

- CAR PARKING: 15'7" X 17'3"

- STORE ROOM : 8'6" X 9'4"

- O OFFICE : 9'4" X 10'8"

 SERVANT: 6'3" X 9'4" GROUND FLOOR C LIVING : 18'6" X11'6"

SECOND FLOOR

- O TOILET: 5'5" X 8'8"
- WALK-IN WARDROBE: 8'0" X 5'0"
- BAR COUNTER: 7'10" X 10'4"
- G SEATING: 8'10" X 11'8"
- OPEN TERRACE: 13'9" X 15'7"
- BED ROOM: 16'3" X 14'0"

SECOND FLOOR

- TOILET: 5'5" X 8'8"
- WALK-IN WARDROBE: 8'0" X 5'0"
- @ PUJA: 5'3" X 6'5"
- BED ROOM: 16'3" X 15'7"
- BALCONY: 16'5" X 4'2"
- @ TOILET: 5'5" X 10'4"
- WALK-IN WARDROBE: 8'0" X 5'0"
- M.BED ROOM: 16'3" X 14'0"
- FIRST FLOOR
- G TOILET: 6'3" X 5'0"
- O UTILITY: 5'1" X 5'0"
- KITCHEN&DINING : 11'8" X 16'0"
- B LIVING : 18'6" X 11'6"
- BED ROOM : 10'0" X14'0"
- GROUND FLOOR
- STORE ROOM : 8'6" X 9'4" Ø SERVANT: 6'3" X 9'4"
- CAR PARKING: 15'7" X 17'3" OFFICE : 9'4" X 10'8"