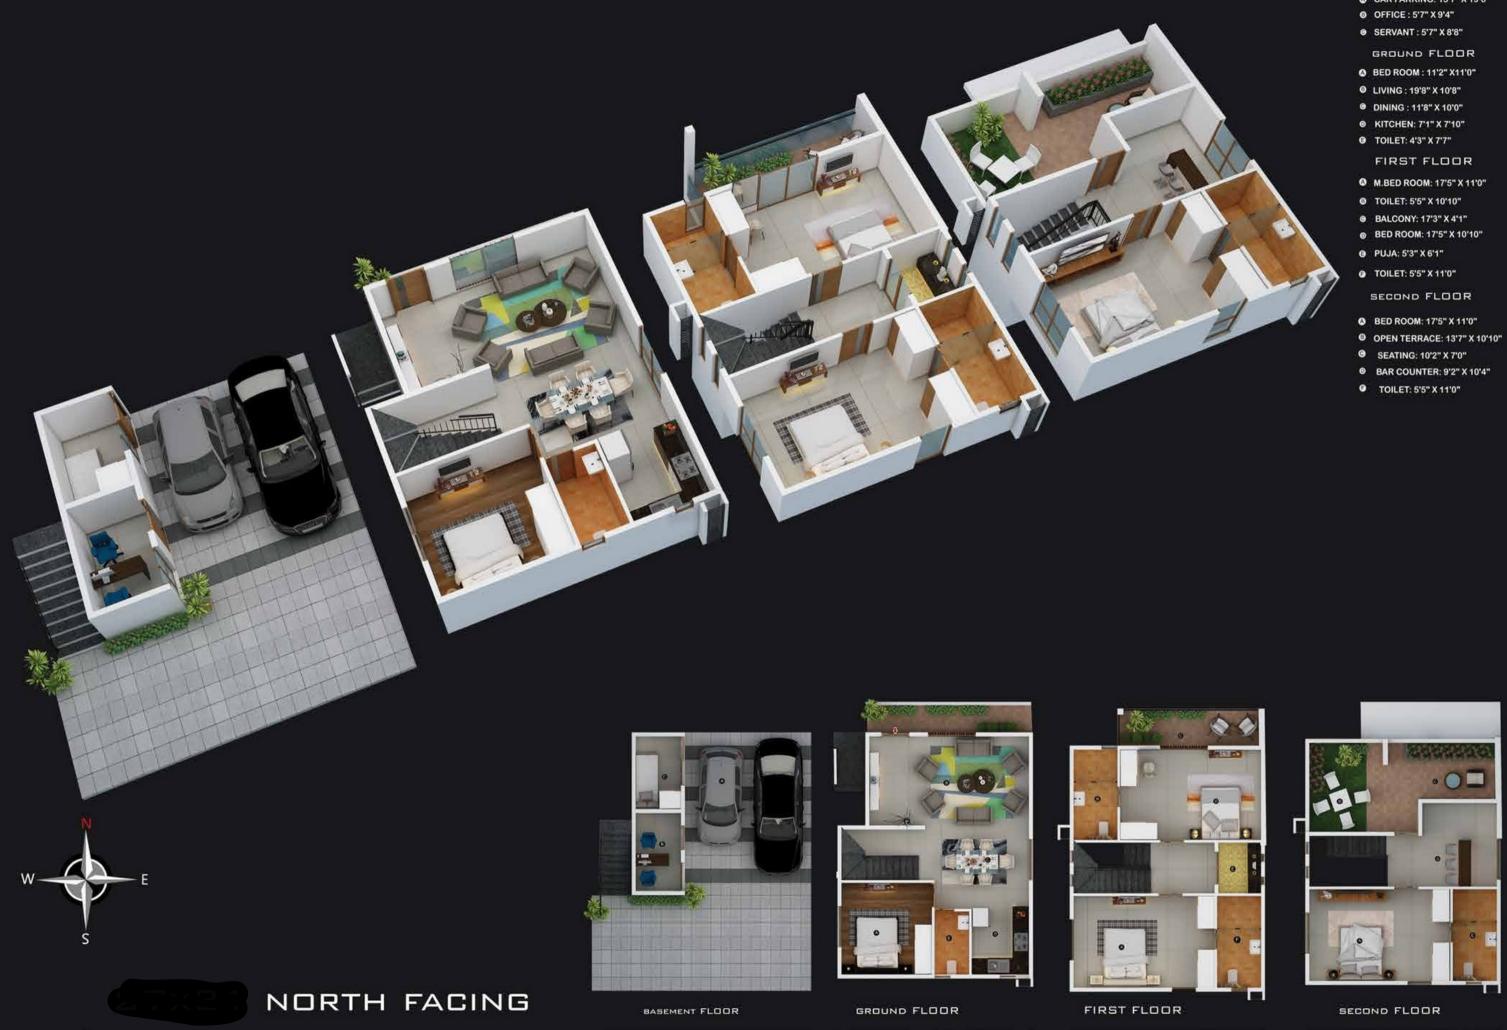

### BASEMENT FLOOR

- CAR PARKING: 15'7" X 19'6"

SECOND FLOOR

KITCHEN & DINING : 11'8" X 16'0" BEDROOM : 10'0" X 14'0" TOILET: 6'3" X 5'0" O UTILITY: 5'1" X 5'0"

FIRST FLOOR BALCONY : 16'1" X 4'2" M.BEDROOM: 16'3" X 15'7" @ TOILET: 5'5" X 10'4"

WALK-IN WARDROBE: 8'0" X 5'0"

WALK-IN WARDROBE: 8'0" X 5'0"

WALK-IN WARDROBE: 8'0" X 5'0"

SECOND FLOOR

SEATING: 8'10" X 11'8" OPEN TERRACE: 13'9" X 15'7" BAR AREA: 7'10" X 10'4" BEDROOM: 16'3" X 14'0" TOILET: 5'5" X 8'8"

PUJA: 5'3" X 6'5" BEDROOM: 16'3" X 14'0" @ TOILET: 5'5" X 8'8"

- CAR PARKING: 15'7" X 17'3"

- STORE ROOM : 8'6" X 9'4"

- O OFFICE : 9'4" X 10'8"

 SERVANT: 6'3" X 9'4" GROUND FLOOR C LIVING : 18'6" X11'6"

SECOND FLOOR

- O TOILET: 5'5" X 8'8"
- WALK-IN WARDROBE: 8'0" X 5'0"
- BAR COUNTER: 7'10" X 10'4"
- G SEATING: 8'10" X 11'8"
- OPEN TERRACE: 13'9" X 15'7"
- BED ROOM: 16'3" X 14'0"

SECOND FLOOR

- TOILET: 5'5" X 8'8"
- WALK-IN WARDROBE: 8'0" X 5'0"
- @ PUJA: 5'3" X 6'5"
- BED ROOM: 16'3" X 15'7"
- BALCONY: 16'5" X 4'2"
- @ TOILET: 5'5" X 10'4"
- WALK-IN WARDROBE: 8'0" X 5'0"
- M.BED ROOM: 16'3" X 14'0"
- FIRST FLOOR
- G TOILET: 6'3" X 5'0"
- O UTILITY: 5'1" X 5'0"
- KITCHEN&DINING : 11'8" X 16'0"
- B LIVING : 18'6" X 11'6"
- BED ROOM : 10'0" X14'0"
- GROUND FLOOR
- STORE ROOM : 8'6" X 9'4" Ø SERVANT: 6'3" X 9'4"
- CAR PARKING: 15'7" X 17'3" OFFICE : 9'4" X 10'8"

BASEMENT FLOOR

Homes with Servant Quarters & Workspaces