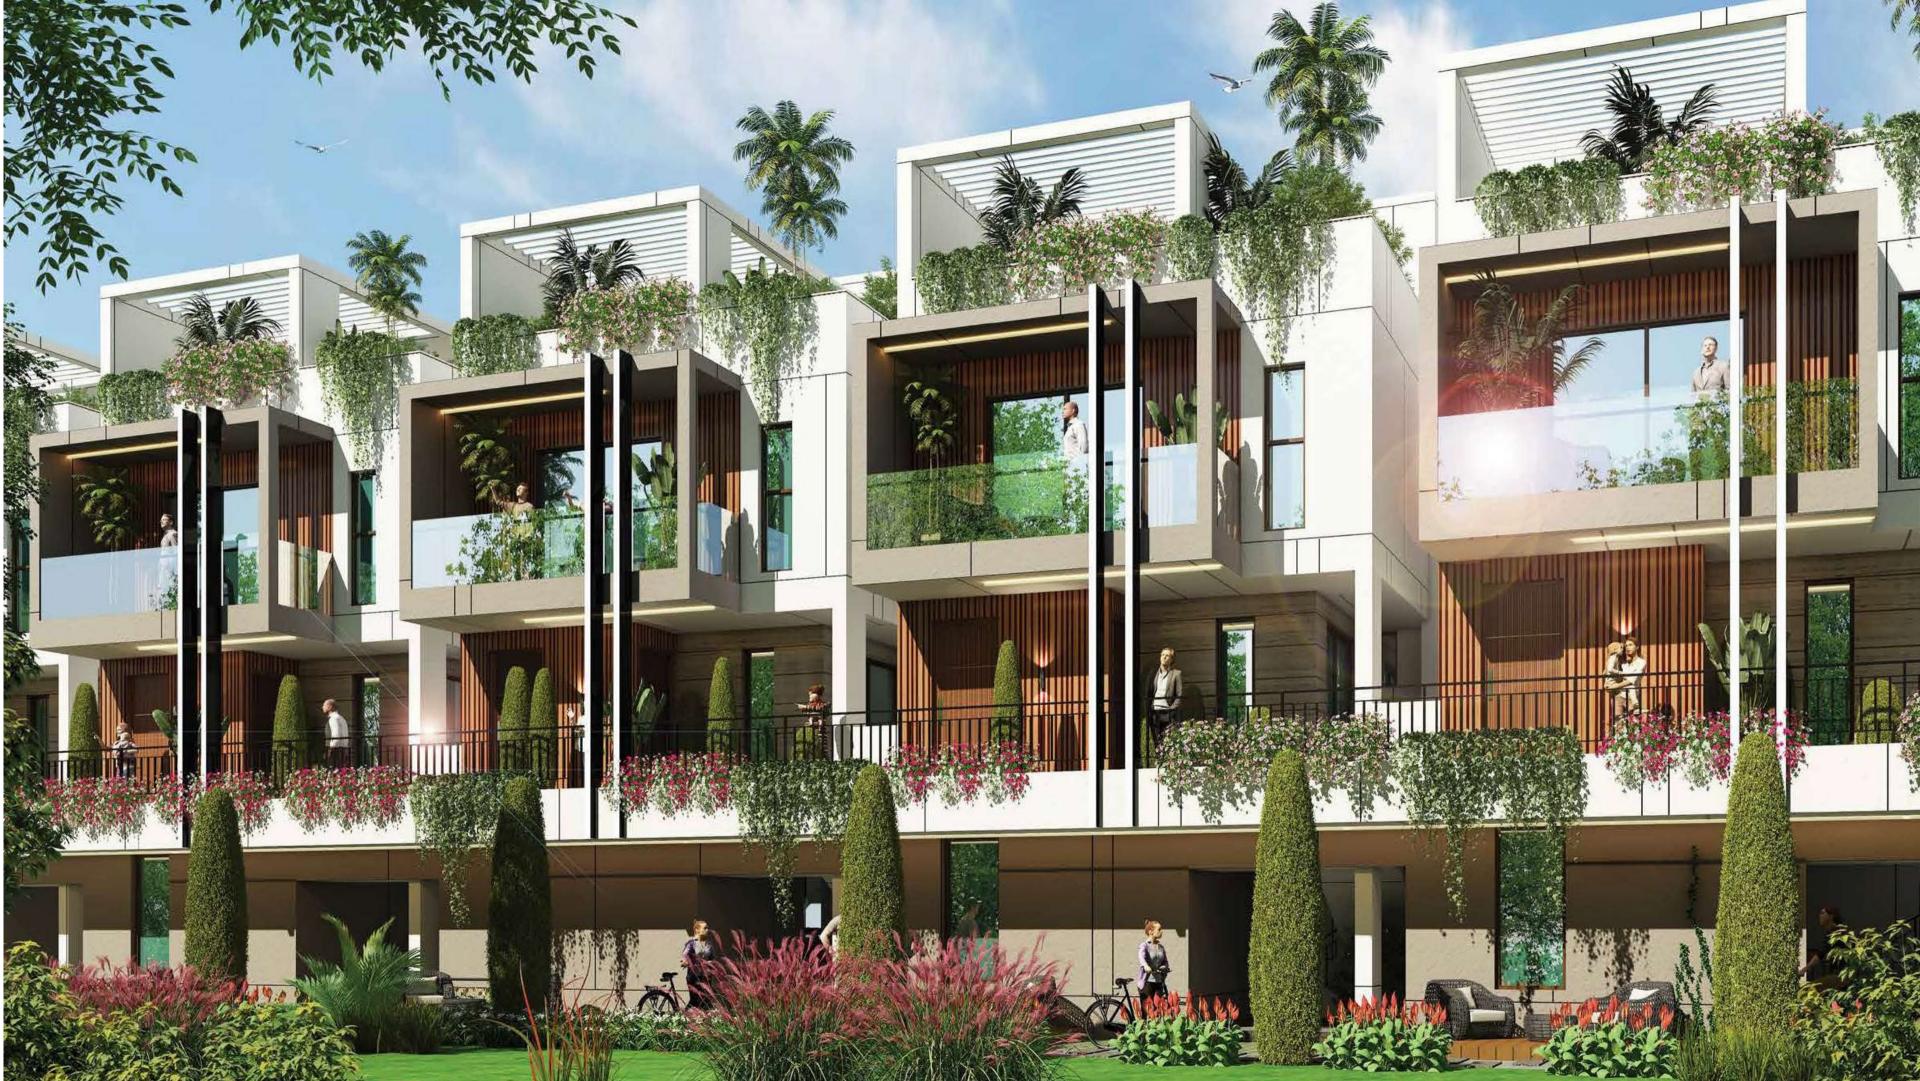

Homes with XXL Car Parking Space





BASEMENT FLOOR

GROUND FLOOR

### BASEMENT FLOOR

- CAR PARKING: 15'7" X 19'6"
- OFFICE : 5'7" X 9'4"
- @ SERVANT : 5'7" X 8'8"
- GROUND FLOOR
- O LIVING : 19'8" X 10'8"
- DINING : 11'8" X 10'0"
- KITCHEN: 7'1" X 7'10"
- O TOILET: 4'3" X 7'7"
- BED ROOM : 11'2" X11'0" FIRST FLOOR
- BALCONY: 17'5" X 4'1"
- M.BED ROOM: 17'5" X 10'10"
- @ PUJA: 5'3" X 6'1"
- TOILET: 5'5" X 11'0"
- BED ROOM: 17'5" X 11'0"
- TOILET: 5'5" X 10'10"

SECOND FLOOR

- OPEN TERRACE: 13'7" X 10'10"
- BAR COUNTER: 9'2" X 10'4"
- G TOILET: 5'5" X 11'0"
- BED ROOM: 17'5" X 11'0"
- O SEATING: 10'2" X 7'0"

-0.

SECOND FLOOR



### BASEMENT FLOOR

- CAR PARKING: 15'7" X 19'6"





SECOND FLOOR



KITCHEN & DINING : 11'8" X 16'0" BEDROOM : 10'0" X 14'0" TOILET: 6'3" X 5'0" O UTILITY: