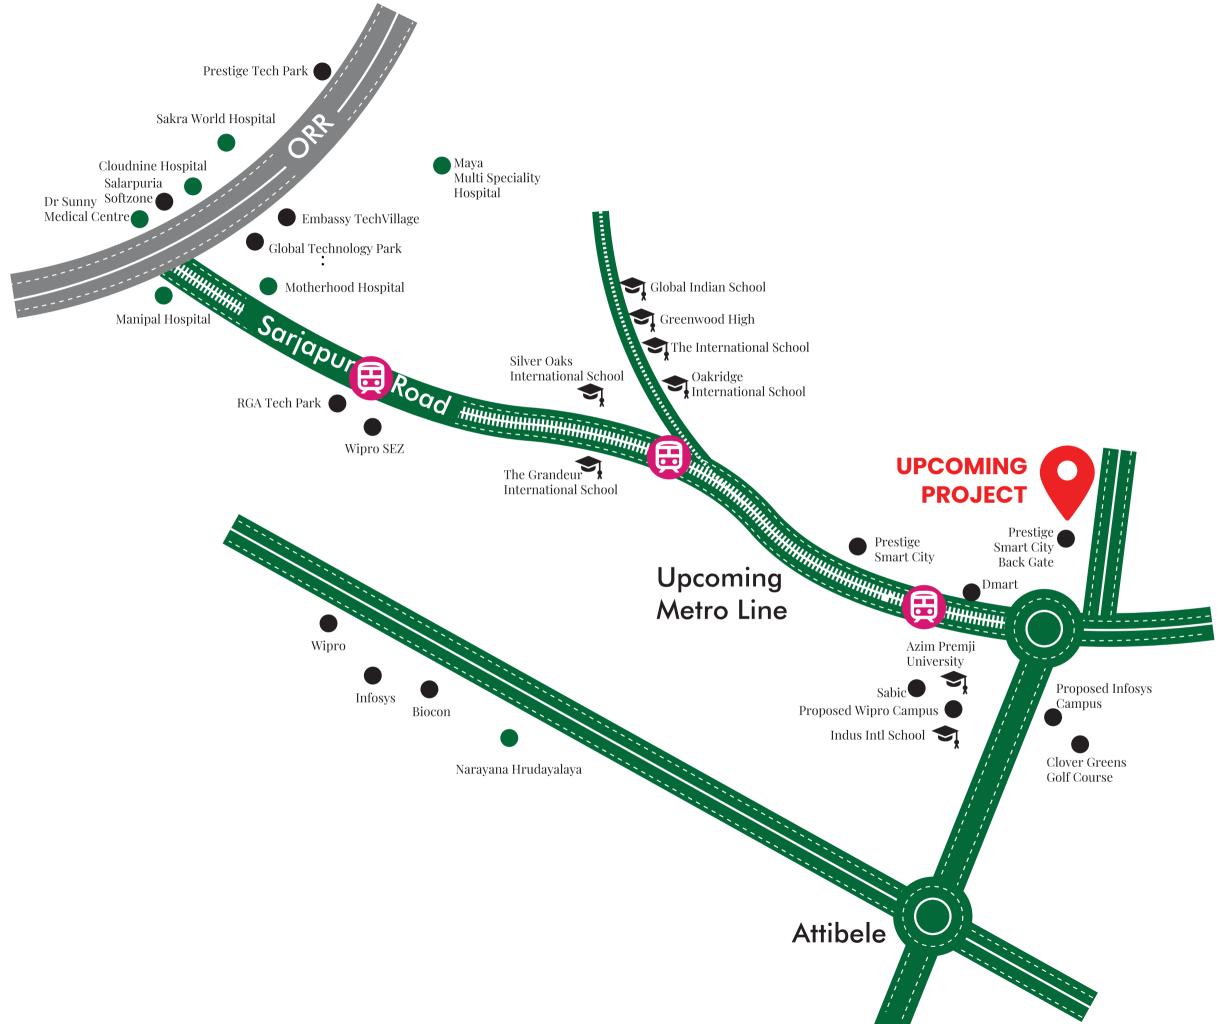

EATING: 8'10" X 11'8"
- OPEN TERRACE: 13'9" X 15'7"
- BED ROOM: 16'3" X 14'0"

SECOND FLOOR

- TOILET: 5'5" X 8'8"
- WALK-IN WARDROBE: 8'0" X 5'0"
- @ PUJA: 5'3" X 6'5"
- BED ROOM: 16'3" X 15'7"
- BALCONY: 16'5" X 4'2"
- @ TOILET: 5'5" X 10'4"
- WALK-IN WARDROBE: 8'0" X 5'0"
- M.BED ROOM: 16'3" X 14'0"
- FIRST FLOOR
- G TOILET: 6'3" X 5'0"
- O UTILITY: 5'1" X 5'0"
- KITCHEN&DINING : 11'8" X 16'0"
- B LIVING : 18'6" X 11'6"
- BED ROOM : 10'0" X14'0"
- GROUND FLOOR
- STORE ROOM : 8'6" X 9'4" Ø SERVANT: 6'3" X 9'4"
- CAR PARKING: 15'7" X 17'3" OFFICE : 9'4" X 10'8"

BASEMENT FLOOR

Homes with Servant Quarters & Workspaces













# Outdoor Party Area



## Play Area



### Half Basket Ball Court





# **Skating Rink**



## Amphitheater View







Live Close to Schools and Workspaces



Unmatched Specifications

| Blocks:                                                                                                                    | <b>Sink:</b>            |
|----------------------------------------------------------------------------------------------------------------------------|-------------------------|
| Wienerberger / equivalent                                                                                                  | Frank                   |
| <b>Electrical wires:</b>                                                                                                   | <b>Plum</b>             |
| KEI/equivalent                                                                                                             | Prince                  |
| <b>El