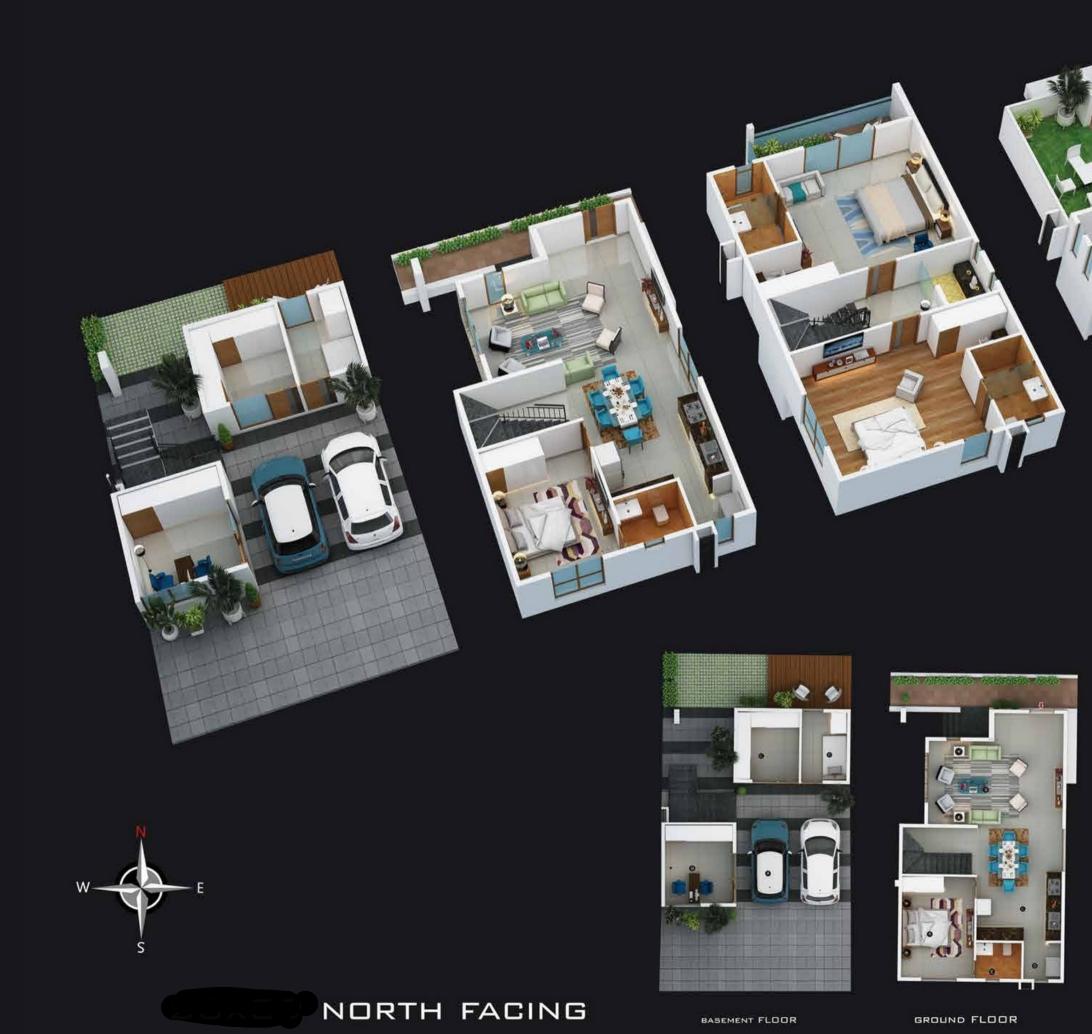

Homes with XXL Car Parking Space

BASEMENT FLOOR

GROUND FLOOR

### BASEMENT FLOOR

- CAR PARKING: 15'7" X 19'6"
- OFFICE : 5'7" X 9'4"
- @ SERVANT : 5'7" X 8'8"
- GROUND FLOOR
- O LIVING : 19'8" X 10'8"
- DINING : 11'8" X 10'0"
- KITCHEN: 7'1" X 7'10"
- O TOILET: 4'3" X 7'7"
- BED ROOM : 11'2" X11'0" FIRST FLOOR
- BALCONY: 17'5" X 4'1"
- M.BED ROOM: 17'5" X 10'10"
- @ PUJA: 5'3" X 6'1"
- TOILET: 5'5" X 11'0"
- BED ROOM: 17'5" X 11'0"
- TOILET: 5'5" X 10'10"

SECOND FLOOR

- OPEN TERRACE: 13'7" X 10'10"
- BAR COUNTER: 9'2" X 10'4"
- G TOILET: 5'5" X 11'0"
- BED ROOM: 17'5" X 11'0"
- O SEATING: 10'2" X 7'0"

-0.

SECOND FLOOR

### BASEMENT FLOOR

- CAR PARKING: 15'7" X 19'6"

SECOND FLOOR

KITCHEN & DINING : 11'8" X 16'0" BEDROOM : 10'0" X 14'0" TOILET: 6'3" X 5'0" O UTILITY: 5'1" X 5'0"

FIRST FLOOR BALCONY : 16'1" X 4'2" M.BEDROOM: 16'3" X 15'7" @ TOILET: 5'5" X 10'4"

WALK-IN WARDROBE: 8'0" X 5'0"

WALK-IN WARDROBE: 8'0" X 5'0"

WALK-IN WARDROBE: 8'0" X 5'0"

SECOND FLOOR

SEATING: 8'10" X 11'8" OPEN TERRACE: 13'9" X 15'7" BAR AREA: 7'10" X 10'4" BEDROOM: 16'3" X 14'0" TOILET: 5'5" X 8'8"

PUJA: 5'3" X 6'5" BEDROOM: 16'3" X 14'0" @ TOILET: 5'5" X 8'8"

- CAR PARKING: 15'7" X 17'3"

- STORE ROOM : 8'6" X 9'4"

- O OFFICE : 9'4" X 10'8"

 SERVANT: 6'3" X 9'4" GROUND FLOOR C LIVING : 18'6" X11'6"

SECOND FLOOR

- O TOILET: 5'5" X 8'8"
- WALK-IN WARDROBE: 8'0" X 5'0"
- BAR COUNTER: 7'10" X 10'4"
- G SEATING: 8'10" X 11'8"
- OPEN TERRACE: 13'9" X 15'7"
- BED ROOM: 16'3" X 14'0"

SECOND FLOOR

- TOILET: 5'5" X 8'8"
- WALK-IN WARDROBE: 8'0" X 5'0"
- @ PUJA: 5'3" X 6'5"
- BED ROOM: 16'3" X 15'7"
- BALCONY: 16'5" X 4'2"
- @ TOILET: 5'5" X 10'4"
- WALK-IN WARDROBE: 8'0" X 5'0"
- M.BED ROOM: 16'3" X 14'0"
- FIRST FLOOR
- G TOILET: 6'3" X 5'0"
- O UTILITY: 5'1" X 5'0"
- KITCHEN&DINING : 11'8" X 16'0"
- B LIVING : 18'6" X 11'6"
- BED ROOM : 10'0" X14'0"
- GROUND FLOOR
- STORE ROOM : 8'6" X 9'4" Ø SERVANT: 6'3" X 9'4"
- CAR PARKING: 15'7" X 17'3" OFFICE : 9'4" X 10'8"

BASEMENT FLOOR

Homes with Servant Quarters & Workspaces