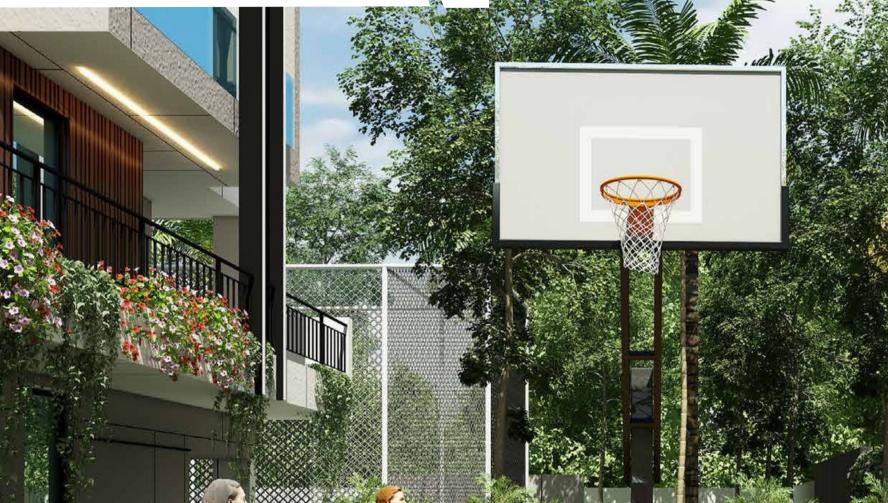

- O TOILET: 5'5" X 8'8"
- WALK-IN WARDROBE: 8'0" X 5'0"
- BAR COUNTER: 7'10" X 10'4"
- G SEATING: 8'10" X 11'8"
- OPEN TERRACE: 13'9" X 15'7"
- BED ROOM: 16'3" X 14'0"

SECOND FLOOR

- TOILET: 5'5" X 8'8"
- WALK-IN WARDROBE: 8'0" X 5'0"
- @ PUJA: 5'3" X 6'5"
- BED ROOM: 16'3" X 15'7"
- BALCONY: 16'5" X 4'2"
- @ TOILET: 5'5" X 10'4"
- WALK-IN WARDROBE: 8'0" X 5'0"
- M.BED ROOM: 16'3" X 14'0"
- FIRST FLOOR
- G TOILET: 6'3" X 5'0"
- O UTILITY: 5'1" X 5'0"
- KITCHEN&DINING : 11'8" X 16'0"
- B LIVING : 18'6" X 11'6"
- BED ROOM : 10'0" X14'0"
- GROUND FLOOR
- STORE ROOM : 8'6" X 9'4" Ø SERVANT: 6'3" X 9'4"
- CAR PARKING: 15'7" X 17'3" OFFICE : 9'4" X 10'8"

BASEMENT FLOOR

Homes with Servant Quarters & Workspaces













# Outdoor Party Area



## Play Area



### Half Basket Ball Court





# **Skating Rink**



## Amphitheater View







Live Close to Schools and Workspaces



Unmatched Specifications

| Blocks:                                                                                                                    | <b>Sink:</b>            |
|----------------------------------------------------------------------------------------------------------------------------|-------------------------|
| Wienerberger / equivalent                                                                                                  | Frank                   |
| <b>Electrical wires:</b>                                                                                                   | <b>Plum</b>             |
| KEI/equivalent