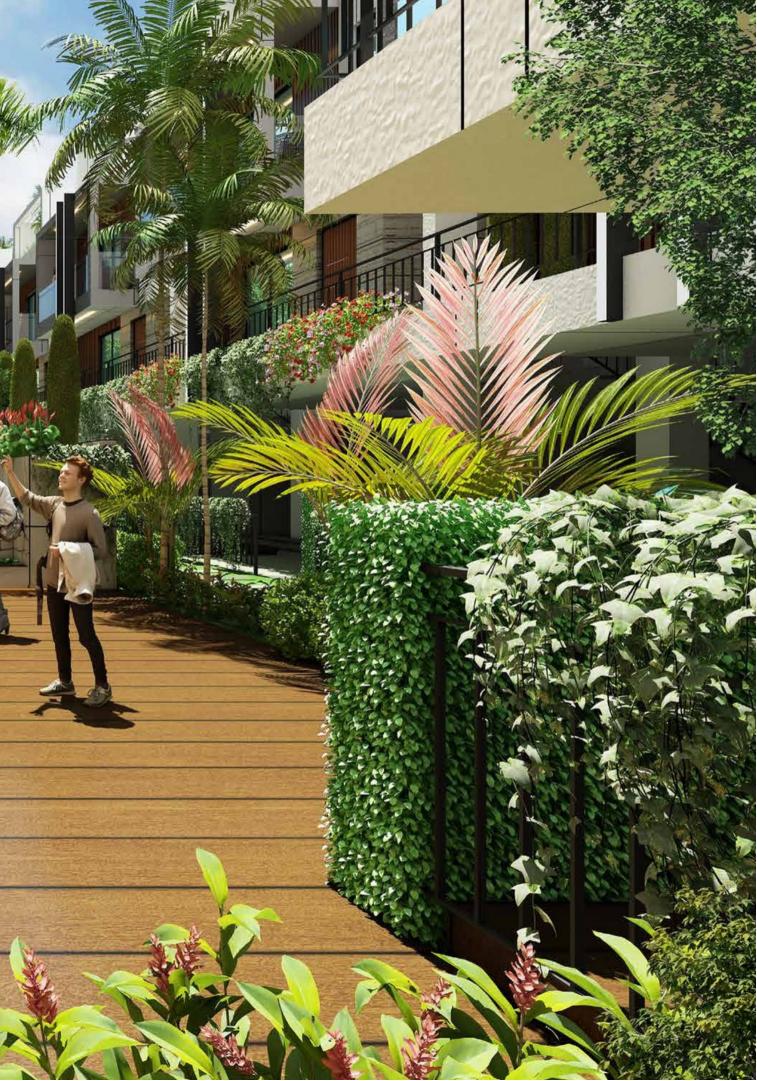

## Amphitheater View

Live Close to Schools and Workspaces

Unmatched Specifications

| Blocks:                                                                                                                    | <b>Sink:</b>            |
|----------------------------------------------------------------------------------------------------------------------------|-------------------------|
| Wienerberger / equivalent                                                                                                  | Frank                   |
| <b>Electrical wires:</b>                                                                                                   | <b>Plum</b>             |
| KEI/equivalent                                                                                                             | Prince                  |
| <b>Electrical switches:</b>                                                                                                | <b>Sanit</b>            |
| Honeywell / equivalent                                                                                                     | VitrA/                  |
| Electric Vehicle Support:                                                                                                  | <b>CP fit</b>           |
| Provision for EV Charging Point in Garage                                                                                  | VitrA/                  |
| UPVC Windows:                                                                                                              | <b>Floor</b> i          |
| Aparna /equivalent                                                                                                         | Diana                   |
| <b>Doors:</b>                                                                                                              | <b>Impo</b>             |
| Main Door Teak wood frame with moulded skin shutter                                                                        | for all                 |
| <b>Bedroom:</b><br>Sal wood frame with moulded skin shutter<br>Toilet Sal wood frame with water proof moulded skin shutter | <b>Gran</b> i<br>Stairc |
| Locks & hardware:                                                                                                          | <b>Anti-</b>            |
| Yale/equivalent                                                                                                            | Toilet,                 |
| Staircase railing:<br>Glass railing with SS                                                                                | <b>Paint</b><br>Asian   |
|                                                                                                                            | Powe                    |