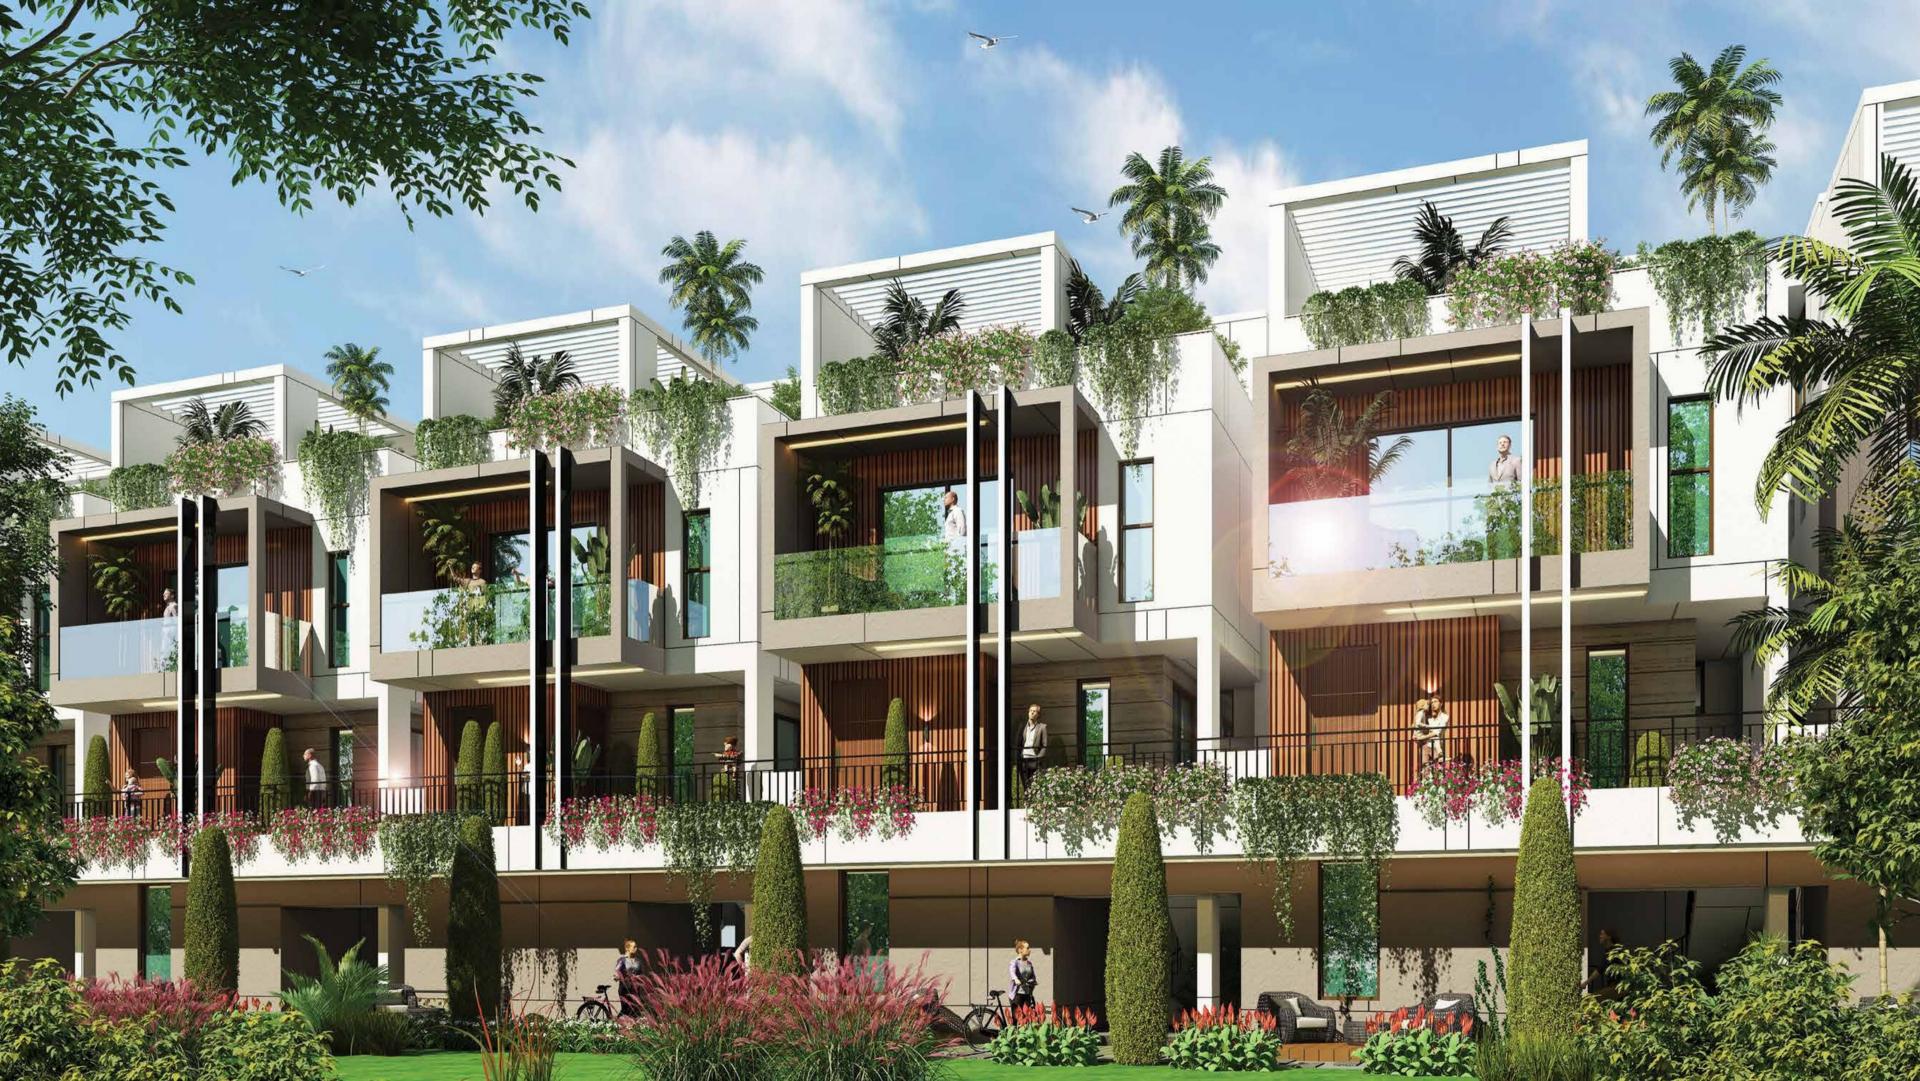

ERVANT: 6'3" X 9'4" GROUND FLOOR C LIVING : 18'6" X11'6"







SECOND FLOOR



- O TOILET: 5'5" X 8'8"
- WALK-IN WARDROBE: 8'0" X 5'0"
- BAR COUNTER: 7'10" X 10'4"
- G SEATING: 8'10" X 11'8"
- OPEN TERRACE: 13'9" X 15'7"
- BED ROOM: 16'3" X 14'0"

SECOND FLOOR

- TOILET: 5'5" X 8'8"
- WALK-IN WARDROBE: 8'0" X 5'0"
- @ PUJA: 5'3" X 6'5"
- BED ROOM: 16'3" X 15'7"
- BALCONY: 16'5" X 4'2"
- @ TOILET: 5'5" X 10'4"
- WALK-IN WARDROBE: 8'0" X 5'0"
- M.BED ROOM: 16'3" X 14'0"
- FIRST FLOOR
- G TOILET: 6'3" X 5'0"
- O UTILITY: 5'1" X 5'0"
- KITCHEN&DINING : 11'8" X 16'0"
- B LIVING : 18'6" X 11'6"
- BED ROOM : 10'0" X14'0"
- GROUND FLOOR
- STORE ROOM : 8'6" X 9'4" Ø SERVANT: 6'3" X 9'4"
- CAR PARKING: 15'7" X 17'3" OFFICE : 9'4" X 10'8"

BASEMENT FLOOR

Homes with Servant Quarters & Workspaces













# Outdoor Party Area



## Play Area



### Half Basket Ball Court





# **Skating Rink**



## Amphitheater View







Live Close to Schools and Workspaces



Unmatched Specifications

| Blocks:                                                                                                                    | <b>Sink:</b>            |
|----------------------------------------------------------------------------------------------------------------------------|-------------------------|
| Wienerberger / equivalent                                                                                                  | Frank                   |
| <b>Electrical wires:</b>                                                                                                   | <b>Plum</b>