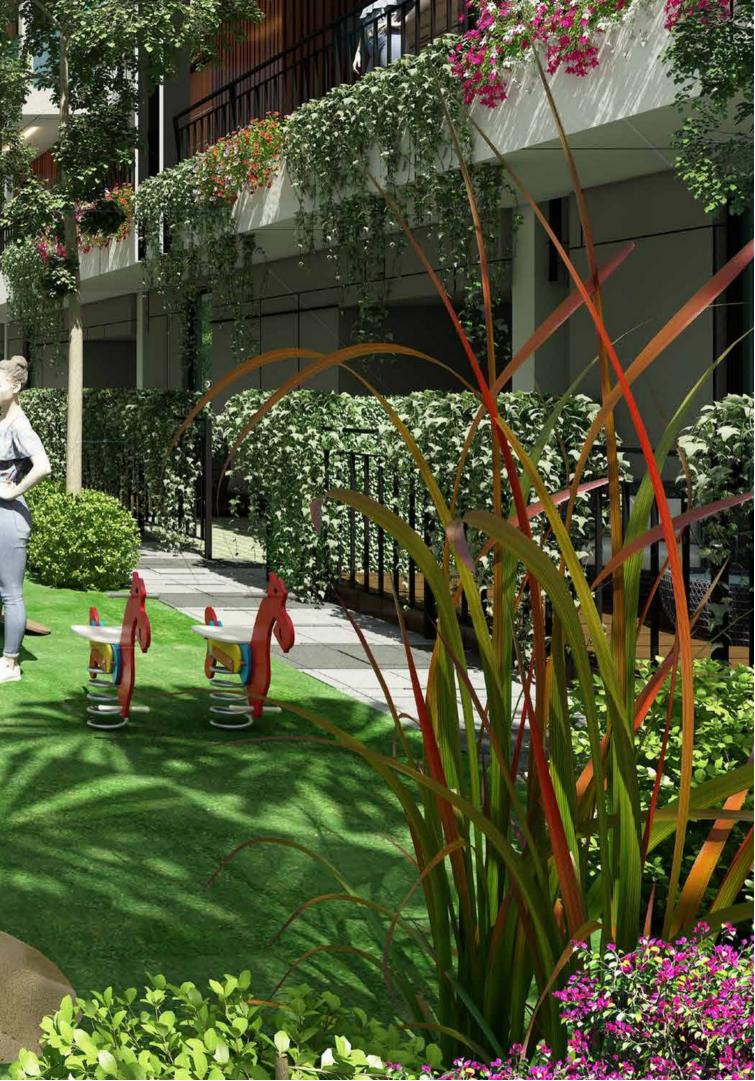

" X11'6"







SECOND FLOOR



- O TOILET: 5'5" X 8'8"
- WALK-IN WARDROBE: 8'0" X 5'0"
- BAR COUNTER: 7'10" X 10'4"
- G SEATING: 8'10" X 11'8"
- OPEN TERRACE: 13'9" X 15'7"
- BED ROOM: 16'3" X 14'0"

SECOND FLOOR

- TOILET: 5'5" X 8'8"
- WALK-IN WARDROBE: 8'0" X 5'0"
- @ PUJA: 5'3" X 6'5"
- BED ROOM: 16'3" X 15'7"
- BALCONY: 16'5" X 4'2"
- @ TOILET: 5'5" X 10'4"
- WALK-IN WARDROBE: 8'0" X 5'0"
- M.BED ROOM: 16'3" X 14'0"
- FIRST FLOOR
- G TOILET: 6'3" X 5'0"
- O UTILITY: 5'1" X 5'0"
- KITCHEN&DINING : 11'8" X 16'0"
- B LIVING : 18'6" X 11'6"
- BED ROOM : 10'0" X14'0"
- GROUND FLOOR
- STORE ROOM : 8'6" X 9'4" Ø SERVANT: 6'3" X 9'4"
- CAR PARKING: 15'7" X 17'3" OFFICE : 9'4" X 10'8"

BASEMENT FLOOR

Homes with Servant Quarters & Workspaces













# Outdoor Party Area



## Play Area



### Half Basket Ball Court





# **Skating Rink**



## Amphitheater View







Live Close to Schools and Workspaces



Unmatched Specifications

| Blocks:                                                                                                                    | <b>Sink:</b>            |
|----------------------------------------------------------------------------------------------------------------------------|-------------------------|
| Wienerberger / equivalent                                                                                                  | Frank                   |
| <b>Electrical wires:</b>                                                                                                   | <b>Plum</b>             |
| KEI/equivalent