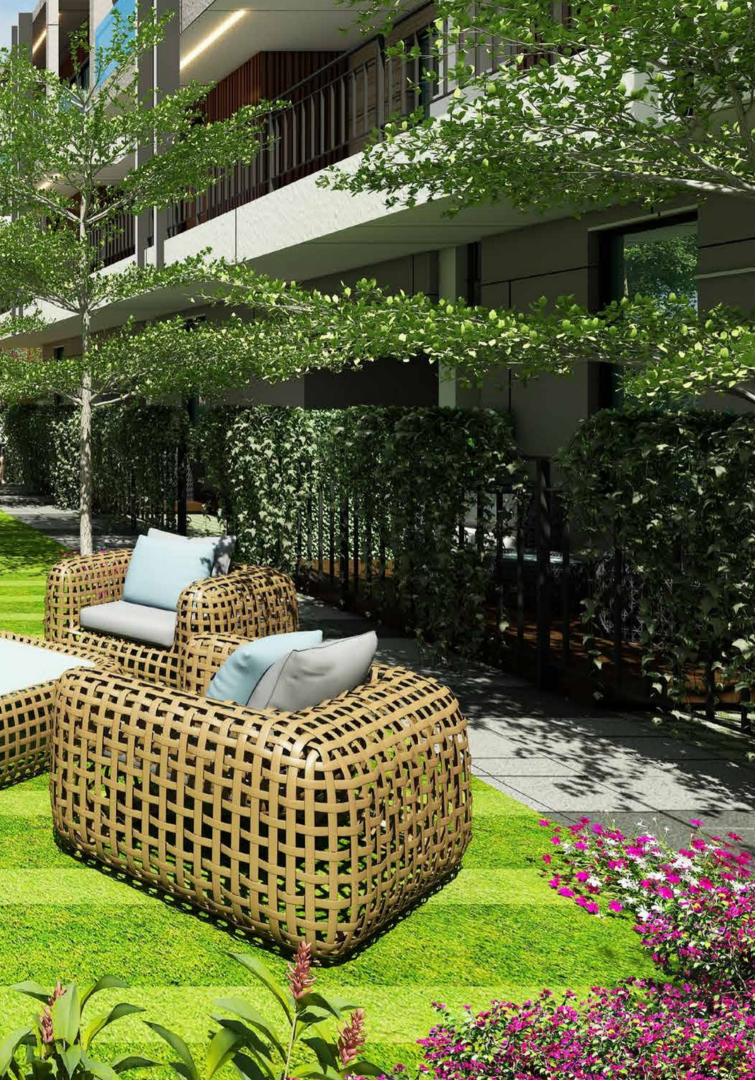

C LIVING : 18'6" X11'6"







SECOND FLOOR



- O TOILET: 5'5" X 8'8"
- WALK-IN WARDROBE: 8'0" X 5'0"
- BAR COUNTER: 7'10" X 10'4"
- G SEATING: 8'10" X 11'8"
- OPEN TERRACE: 13'9" X 15'7"
- BED ROOM: 16'3" X 14'0"

SECOND FLOOR

- TOILET: 5'5" X 8'8"
- WALK-IN WARDROBE: 8'0" X 5'0"
- @ PUJA: 5'3" X 6'5"
- BED ROOM: 16'3" X 15'7"
- BALCONY: 16'5" X 4'2"
- @ TOILET: 5'5" X 10'4"
- WALK-IN WARDROBE: 8'0" X 5'0"
- M.BED ROOM: 16'3" X 14'0"
- FIRST FLOOR
- G TOILET: 6'3" X 5'0"
- O UTILITY: 5'1" X 5'0"
- KITCHEN&DINING : 11'8" X 16'0"
- B LIVING : 18'6" X 11'6"
- BED ROOM : 10'0" X14'0"
- GROUND FLOOR
- STORE ROOM : 8'6" X 9'4" Ø SERVANT: 6'3" X 9'4"
- CAR PARKING: 15'7" X 17'3" OFFICE : 9'4" X 10'8"

BASEMENT FLOOR

Homes with Servant Quarters & Workspaces













# Outdoor Party Area



## Play Area



### Half Basket Ball Court





# **Skating Rink**



## Amphitheater View







Live Close to Schools and Workspaces



Unmatched Specifications

| Blocks:                                                                                                                    | <b>Sink:</b>            |
|----------------------------------------------------------------------------------------------------------------------------|-------------------------|
| Wienerberger / equivalent                                                                                                  | Frank                   |
| <b>Electrical wires:</b>                                                                                                   | <b>Plum</b>             |
| KEI/equivalent