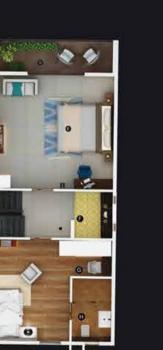

### BASEMENT FLOOR

- CAR PARKING: 15'7" X 19'6"
- OFFICE : 5'7" X 9'4"
- @ SERVANT : 5'7" X 8'8"
- GROUND FLOOR
- O LIVING : 19'8" X 10'8"
- DINING : 11'8" X 10'0"
- KITCHEN: 7'1" X 7'10"
- O TOILET: 4'3" X 7'7"
- BED ROOM : 11'2" X11'0" FIRST FLOOR
- BALCONY: 17'5" X 4'1"
- M.BED ROOM: 17'5" X 10'10"
- @ PUJA: 5'3" X 6'1"
- TOILET: 5'5" X 11'0"
- BED ROOM: 17'5" X 11'0"
- TOILET: 5'5" X 10'10"