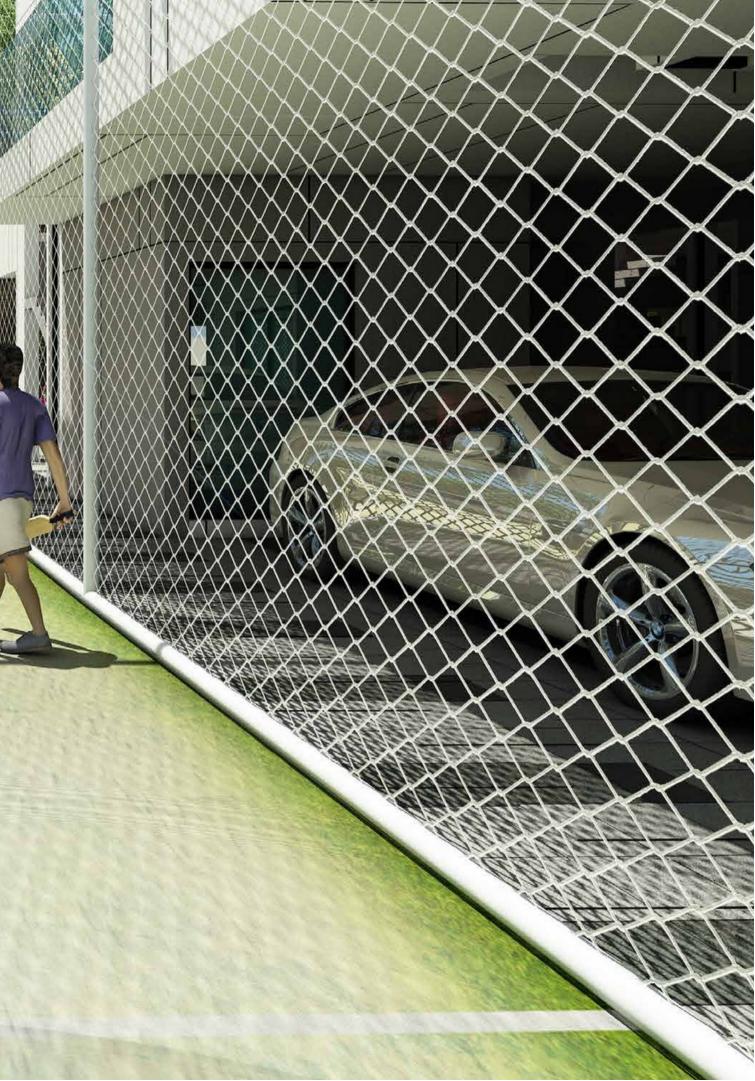

5'0"
- BAR COUNTER: 7'10" X 10'4"
- G SEATING: 8'10" X 11'8"
- OPEN TERRACE: 13'9" X 15'7"
- BED ROOM: 16'3" X 14'0"

SECOND FLOOR

- TOILET: 5'5" X 8'8"
- WALK-IN WARDROBE: 8'0" X 5'0"
- @ PUJA: 5'3" X 6'5"
- BED ROOM: 16'3" X 15'7"
- BALCONY: 16'5" X 4'2"
- @ TOILET: 5'5" X 10'4"
- WALK-IN WARDROBE: 8'0" X 5'0"
- M.BED ROOM: 16'3" X 14'0"
- FIRST FLOOR
- G TOILET: 6'3" X 5'0"
- O UTILITY: 5'1" X 5'0"
- KITCHEN&DINING : 11'8" X 16'0"
- B LIVING : 18'6" X 11'6"
- BED ROOM : 10'0" X14'0"
- GROUND FLOOR
- STORE ROOM : 8'6" X 9'4" Ø SERVANT: 6'3" X 9'4"
- CAR PARKING: 15'7" X 17'3" OFFICE : 9'4" X 10'8"

BASEMENT FLOOR

Homes with Servant Quarters & Workspaces













# Outdoor Party Area



## Play Area



### Half Basket Ball Court





# **Skating Rink**



## Amphitheater View







Live Close to Schools and Workspaces



Unmatched Specifications

| Blocks:                                                                                                                    | <b>Sink:</b>            |
|----------------------------------------------------------------------------------------------------------------------------|-------------------------|
| Wienerberger / equivalent                                                                                                  | Frank                   |
| <b>Electrical wires:</b>                                                                                                   | <b>Plum</b>             |
| KEI/equivalent