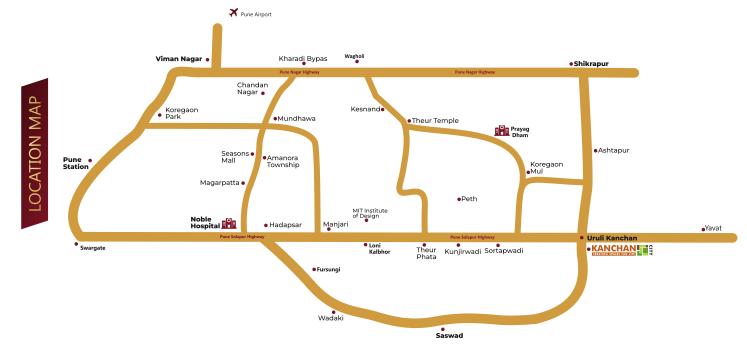

## Key Distances

◆Local market and retail shops -0 min ◆ Railway station -3 mins Schools and colleges -1-10 mins Naturopathy Centre -5 mins

A Project By SHREE **CHAKRADHAR** GROUP

Disclaimer: Your Informed Decision Matters

PMPML city bus stop -1 min

Bank, ATM and Petrol Pump -1-5 mins Proposed International airport -20 mins ♦ Pune - Solapur Highway -1 min ♦ Hospitals & medical facilities -1 min